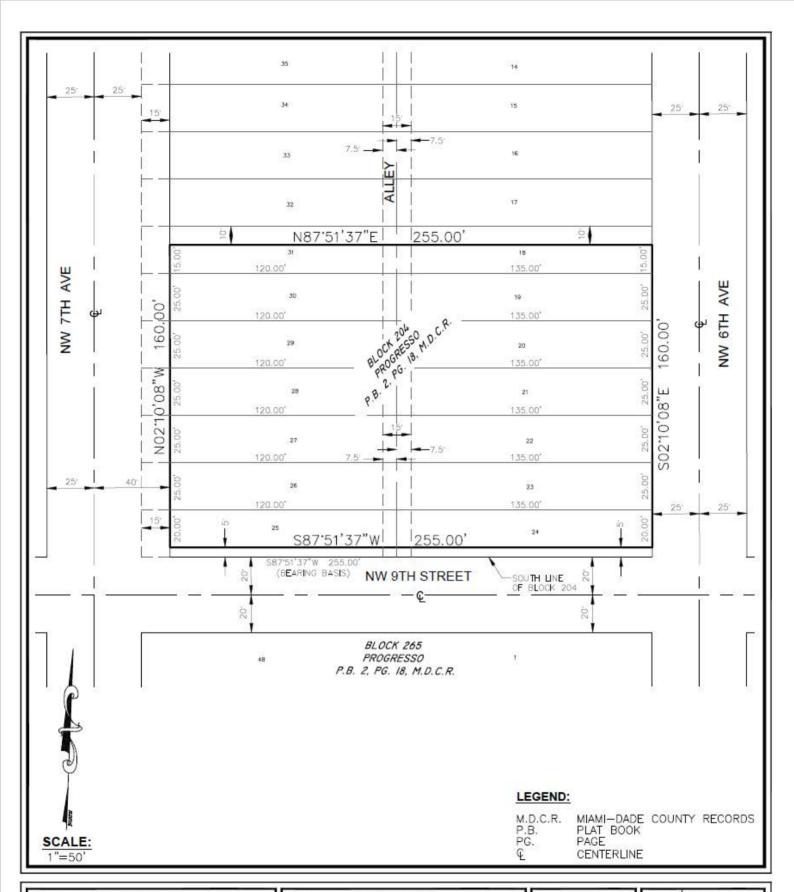

#### LEGAL DESCRIPTION:

ALL OF LOTS 19 THROUGH 23, OF BOCK 204, OF PROGRESSO, ACCORDING TO THE PLAT THEREOF AS RECORDED IN PLAT BOOK 2, PAGE 18 OF THE PUBLIC RECORDS OF DADE COUNTY, FLORIDA.

TOGETHER WITH:

LOTS 26 THROUGH 30, OF SAID BOCK 204, OF PROGRESSO, LESS THE WEST 15 FEET THEREOF:

TOGETHER WITH:

LOT 24, OF SAID BOCK 204, OF PROGRESSO, LESS THE SOUTH 5 FEET;

LOT 25, OF SAID BOCK 204, OF PROGRESSO, LESS THE SOUTH 5 FEET AND THE WEST 15 FEET THEREOF:

THE SOUTH 15 FEET OF LOTS 18, OF SAID BOCK 204, OF PROGRESSO;

THE SOUTH 15 FEET OF LOTS 31, OF SAID BOCK 204, OF PROGRESSO, LESS THE WEST 15 FEET THEREOF:

TOGETHER WITH:

THE 7.5 FOOT PLAT RESERVATION ALONG THE REAR OF ALL OF SAID LOTS FOR ALLEY PURPOSES:

SAID LANDS LYING IN THE CITY OF FORT LAUDERDALE, BROWARD COUNTY, FLORIDA AND CONTAINING 40,800 SQUARE FEET (0.937 ACRES), MORE OR LESS.

#### SKETCH & DESCRIPTION

A PORTION OF LOTS 18 THRU 31, BLOCK 204, PROGRESSO, PLAT BOOK 2, PAGE 18, MIAMI-DADE COUNTY RECORDS

FORT LAUDERDALE, BROWARD COUNTY, FLORIDA

|                   | •        |                  |            |                         | ㅗ    |
|-------------------|----------|------------------|------------|-------------------------|------|
| cons              | ill t    |                  |            | ginee                   | rs   |
|                   |          |                  |            | ULEVARD                 |      |
| POMPA             | NO BE    | ACH, F           | LORIDA     | 33060-664               | 43   |
|                   |          | 7400 /           | TAV 105    | 41 7RR_ 35              | nn   |
| 19541             | IKK-     |                  |            |                         |      |
| (954)<br>EMAIL: m | ail@keit | th-assoc         | ciates.com | 4) 788–35<br>n LB NO. ( | 5860 |
| (954)<br>EMAIL: m | ail@keit | th-assoc<br>EET_ | ciates.coi | 2                       | 5860 |

## SKETCH & DESCRIPTION

A PORTION OF LOTS 18 THRU 31, BLOCK 204, PROGRESSO, PLAT BOOK 2, PAGE 18, MIAMI-DADE COUNTY RECORDS

FORT LAUDERDALE, BROWARD COUNTY, FLORIDA