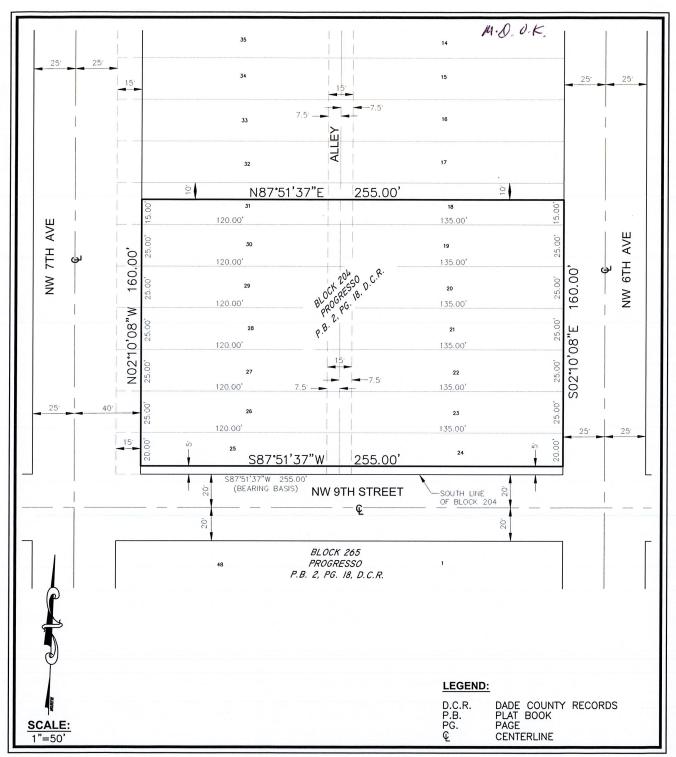

# M.D. O.K. PETITION TO REZONE FROM "B-2" TO "NWRAC-MUe" LEGAL DESCRIPTION: ALL OF LOTS 19 THROUGH 23, OF BLOCK 204, OF PROGRESSO, ACCORDING TO THE PLAT THEREOF AS RECORDED IN PLAT BOOK 2, PAGE 18 OF THE PUBLIC RECORDS OF DADE COUNTY, FLORIDA. TOGETHER WITH: LOTS 26 THROUGH 30, OF SAID BLOCK 204, OF PROGRESSO, LESS THE WEST 15 FEET THIS SKETCH TOGETHER WITH: LOT 24, OF SAID BLOCK 204, OF PROGRESSO, LESS THE SOUTH 5 FEET; LOT 25, OF SAID BLOCK 204, OF PROGRESSO, LESS THE SOUTH 5 FEET AND THE WEST 15 FEET THEREOF; LOCATION MAP:

THEREOF:

TOGETHER WITH:

TOGETHER WITH:

THE SOUTH 15 FEET OF LOTS 18, OF SAID BLOCK 204, OF PROGRESSO;

THE SOUTH 15 FEET OF LOTS 31, OF SAID BLOCK 204, OF PROGRESSO, LESS THE WEST 15 FEET THEREOF:

THE 7.5 FOOT PLAT RESERVATION ALONG THE REAR OF ALL OF SAID LOTS FOR ALLEY PURPOSES:

SAID LANDS LYING IN THE CITY OF FORT LAUDERDALE, BROWARD COUNTY, FLORIDA AND CONTAINING 40,800 SQUARE FEET (0.937 ACRES), MORE OR LESS.

#### SURVEY NOTES:

- 1. THE LEGAL DESCRIPTION SHOWN HEREON WAS PREPARED BY THE SURVEYOR.
- 2. KEITH AND ASSOCIATES, INC. CERTIFICATE OF AUTHORIZATION NUMBER IS L.B.#6860.
- 3. THIS SKETCH IS NOT VALID WITHOUT THE SIGNATURE AND ORIGINAL RAISED SEAL OR AN ENCRYPTED DIGITAL SIGNATURE OF A FLORIDA PROFESSIONAL SURVEYOR AND MAPPER.
- 4. IT IS A VIOLATION OF THE STANDARDS OF PRACTICE PURSUANT TO RULE 5J-17 OF THE FLORIDA ADMINISTRATIVE CODE TO ALTER THIS SURVEY WITHOUT THE EXPRESS PRIOR WRITTEN CONSENT OF THE SURVEYOR. ADDITIONS AND/OR DELETIONS MADE TO THE FACE OF THIS SURVEY WILL MAKE THIS SURVEY INVALID.
- 5. THIS SKETCH AND DESCRIPTION DOES NOT CONSTITUTE A BOUNDARY SURVEY.
- 6. BEARINGS SHOWN HEREON ARE BASED ON AN ASSUMED BEARING OF SOUTH 87'51'37" WEST ALONG THE SOUTH LINE OF BLOCK 204, PROGRESSO, AS RECORDED IN PLAT BOOK 2, ON PAGE 18, OF THE PUBLIC RECORDS OF MIAMI-DADE COUNTY, FLORIDA.
- 7. LANDS SHOWN HEREON WERE NOT ABSTRACTED FOR RIGHTS OF WAY, EASEMENTS, OWNERSHIP, OR OTHER INSTRUMENTS OF RECORD.
- 8. THE INTENDED DISPLAY SCALE FOR THIS SKETCH IS 1"=50' OR SMALLER.