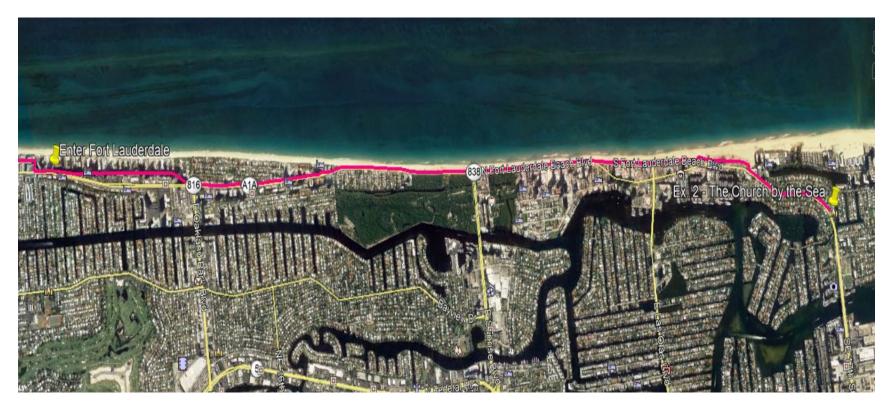

## Leg 2 - Runners will enter the City of Fort Lauderdale on the sidewalk along A1A near Flamingo Ave.

Runners will continue heading South on Galt Ocean Dr. running against traffic on the sidewalk

A the intersection of Galt Ocean Dr. and N Ocean Blvd (A1A) runners will continue on Ocean Blvd (A1A) running against traffic on the sidewalk

At NE 18th St. runners will begin running along the pedestrian path

Runners will remain on the pedestrian path for the remainder of the run

At the intersection of Seabreeze Blvd and Mayan Dr runners will arrive at Exchange 2 (The Church by the Sea)