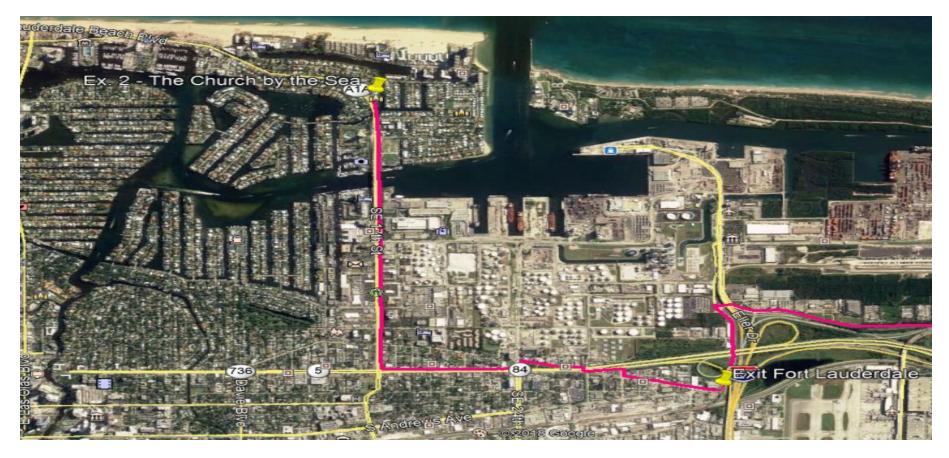

## Leg 3 - Runners will depart Exchange 2 heading East on SE 17th St.

Runners will continue running on the sidewalk long SE 17th St. Turn LEFT onto S Federal Hwy running against traffic on the sidewalk Turn LEFT onto SE 24th St. running briefly against traffic on the sidewalk Turn RIGHT onto Miami Rd. running against traffic on the sidewalk Utilize the pedestrian to turn LEFT onto S Federal Hwy running with traffic on the sidewalk Turn RIGHT onto SE 30th St. running against traffic on the sidewalk Turn LEFT onto SE 6th St. running against traffic on the shoulder Runners will depart the City of Fort Lauderdale at the intersection of Andrews St and SE 6th St.