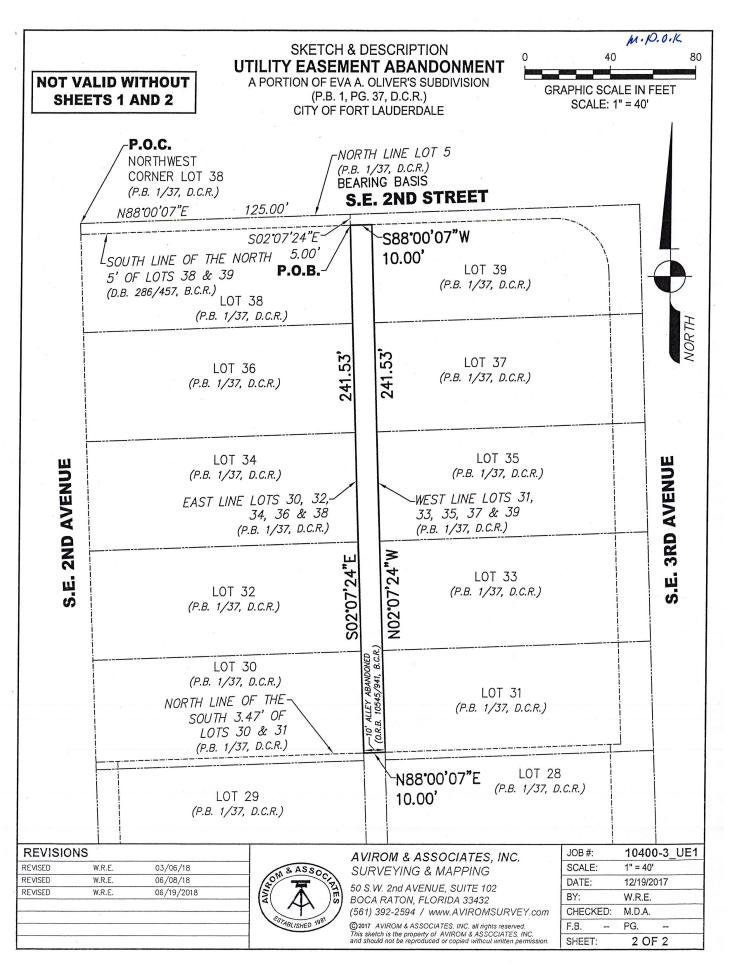

## SKETCH & DESCRIPTION UTILITY EASEMENT ABANDONMENT

A PORTION OF EVA A. OLIVER'S SUBDIVISION (P.B. 1, PG. 37, D.C.R.) CITY OF FORT LAUDERDALE

## LAND DESCRIPTION:

A portion of a 10 foot Alley, EVA A. OLIVER'S SUBDIVISION OF BLOCK 28, according to the Plat thereof as recorded in Plat Book 1, Page 37, of the Public Records of Dade County, Florida and vacated per Official Records 10545, Page 941 and Official Records Book 10545, Page 941, of the Public Records of Broward County, Florida, being more particularly described as follows:

Commence at the northwest corner of Lot 38 of said Plat; thence N88'00'007"E along the north line of Lot 38 of said Plat, 125.00 feet to the east line of Lot 38 of said Plat; thence S02'07'24"E along the east line of Lot 38 of said Plat, 5.00 feet to the south line of the north 5.00 feet of Lots 38 & 39 of said Plat as recorded in Deed Book 286, Page 457 of the Public Records of Broward County, Florida, also being the Point Of Beginning; thence continue S02'07'24"E along the east line of Lots 30, 32, 34, 36 and 38 of said Plat, 241.53 feet to the north line of the south 3.47 feet of Lots 30 & 31 of said Plat; thence N88'00'07"E along the said north line of the south 3.47 feet of Lots 30 and 31, a distance of 10.00 feet to the west line of Lot 31 of said Plat; thence N02'07'24"W along the west line of Lots 31, 33, 35, 37 and 39 of said Plat, 241.53 feet to the said south line of the north 5.00 feet of Lots 38 and 39; thence S88'00'07"W along the said south line of the north 5.00 feet of Lots 38 and 39, a distance of 10.00 feet to the Point Of Beginning.

Said lands lying in the City of Fort Lauderdale, Broward County, Florida.