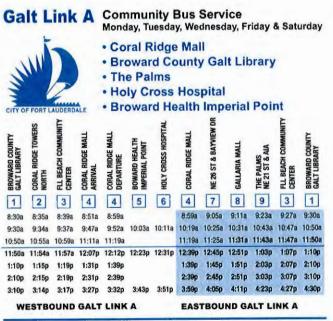

## SERVICES TO BE PROVIDED BY CITY

- 2.1 <u>ROUTES</u>. Community Bus Service shall be provided a minimum of twenty four (24) hours a week to the locations and at the scheduled intervals ("Routes") set forth on the attached Exhibit "A." Community Bus Service shall connect with COUNTY bus routes and other Community Bus Routes as set forth on Exhibit "A." To the extent possible, Community Bus Service shall be coordinated with existing County public transit service. It is the intent of the Parties that the Community Bus Service shall not duplicate existing County bus service.
- 2.2 <u>USE OF CONTRACTOR</u>. Community Bus Service may be performed by CITY through the use of its employees or CITY may enter into a contract with a third party to perform the services. In the event CITY contracts with a third party, CITY shall remain fully responsible hereunder and shall ensure that its contractor complies at all times with each and every term, condition, duty, and obligation imposed on the CITY in this Agreement.
- 2.3 <u>ADA</u>. CITY shall at all times provide Community Bus Service in full compliance with all applicable requirements of the Americans with Disabilities Act (ADA). To the extent that any terms in this Agreement are inconsistent with the ADA, the requirements of the ADA shall control.