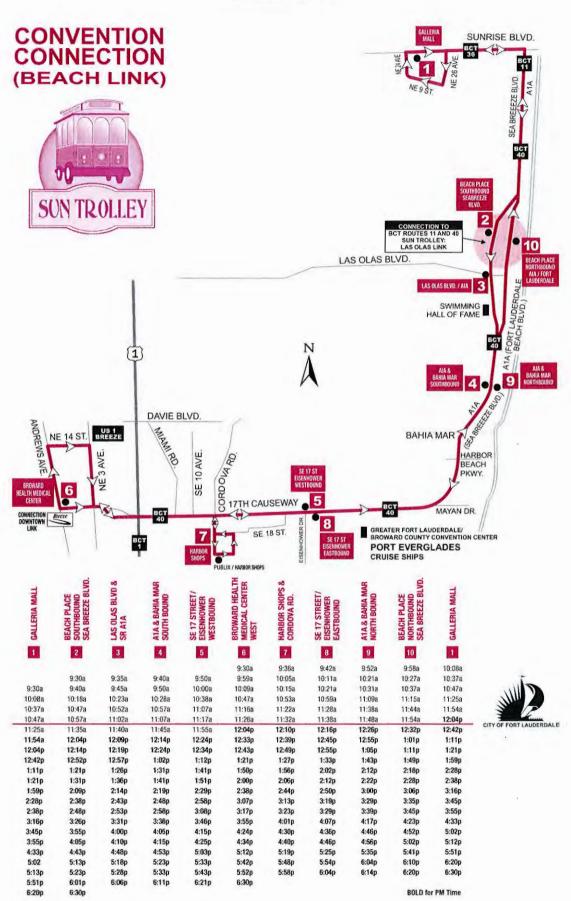

le, Florida 33301 Telephone: (954) 357-7600 Telecopier: (954) 357-7641

10/28/14 00 Bv

Angela J. Wallace Deputy County Attorney

(Date)

AJW:wp FortLauderdaleCommunityBusServiceILA 09/22/14 14-114.05 AGREEMENT BETWEEN BROWARD COUNTY AND CITY OF FORT LAUDERDALE FOR COMMUNITY BUS SERVICE

ATTEST: ode ph Citv

1

(CORPORATE SEAL)

CITY OF FORTLAUDERDALE By: Ø Lee R. Feldman, City Manager A3rd day of OCTOBER 2014. APPROVED AS TO FORM: Rν City Attorney

CITY:

AGREEMENT BETWEEN BROWARD COUNTY AND CITY OF FORT LAUDERDALE FOR COMMUNITY BUS SERVICE

ATTEST: Cit

(CORPORATE SEAL)

CITY OF FORT LAUDERDALE By: Lee R. Feldman, City Manager 23rd day of OCTOBE 2014. APPROVED AS TO FORM: Bv City Attorney

CAM 18-0617 Exhibit 1 Page 42 of 89

<u>CITY</u>:

# **EXHIBIT "A"**

Routes – Schedules & Maps





Exhibit "A"



| BROWARD TERMINAL<br>OUTSIDE NW 1ST AVE | BROWARD COUNTY<br>GOVERNMENT CENTER | CITY PARK GARAGE | FAU/BC DOWNTOWN<br>CAMPUS | BROWARD COUNTY<br>COURTHOUSE/<br>SCHOOL BOARD | DAVIE BLVD EAST | BROWARD HEALTH<br>MEDICAL CENTER EAST | BROWARD HEALTH<br>MEDICAL CENTER WEST | DAVIE BLVD WEST | PUBLIX<br>ANDREWS & SE 6 ST | 210 SOUTH ANDREWS AVE | CITY PARK GARAGE | FEDERAL COURTHOUSE | NE 5 ST & SE 3 AVE<br>Peter Feldman Park | FLAGER VILLAGE<br>NW 5 ST & ANDREWS AVE | BROWARD TERMINAL<br>OUTSIDE NW 1ST AVE |
|----------------------------------------|-------------------------------------|------------------|---------------------------|-----------------------------------------------|-----------------|---------------------------------------|--------------------------------------