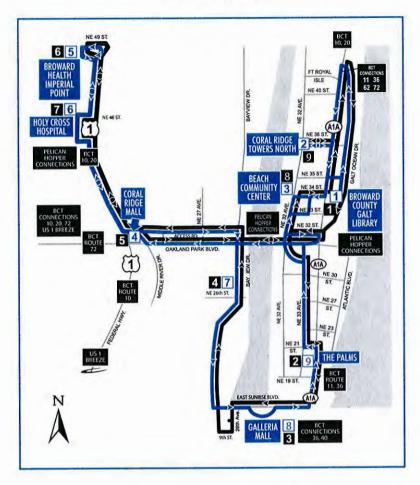

p           | 5:31p                       | 5:36p                 | 5:39p            | 5:43p              | 5:45p                                    | 5:48p                                   | 5:50p                                  |
| ole op                                 |                                     |                  |                           |                                               |                 |                                       |                                       |                 |                             |                       |                  |                    |                                          |                                         | 6:15p                                  |

CAM 18-0617 Exhibit 1 Page 45 of 89

## Exhibit "A"





BOLD type indicates PM hours. \*Last pick-up time at Hospitals: Holy Cross 3:51 p.m., Imperial Point 3:42 p.m.

#### Galt Link B

# Monday, Wednesday, Friday, Saturday & Sunday

- The Palms
  - Broward County Galt Library
  - · Holy Cross Hospital

**Community Bus Service** 

Broward Health Imperial Point

| BROWARD COUNTY<br>Galt Library | THE PALMS<br>NE 21 ST 7 A1A | GALLARIA MALL | NE 26 ST BAYVIEW DR | CORAL RIDGE MALL<br>Arrval | CORAL RIDGE MALL<br>Departure | BOWARD HEALTH<br>Imperial Point | HOLY CROSS HOSPITAL | CORAL RIDGE MALL | FLL BEACH COMMUNITY<br>CENTER | CORAL RIDGE TOWERS<br>North | BROWARD COUNTY<br>Galt Library |
|--------------------------------|-----------------------------|---------------|---------------------|----------------------------|-----------------------