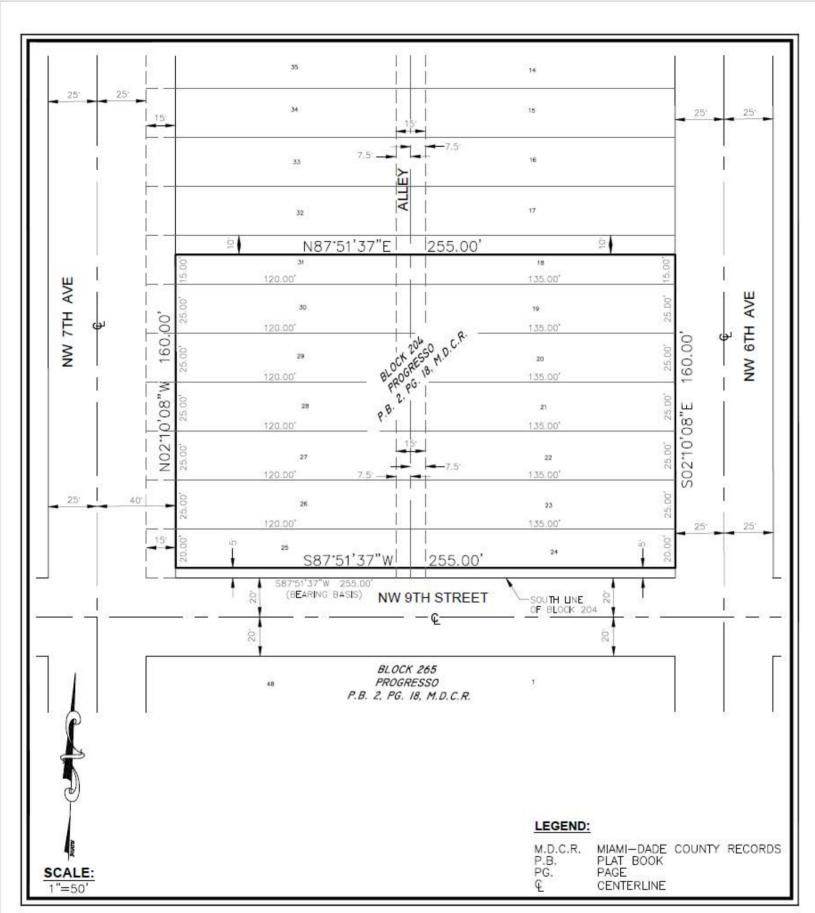

#### LEGAL DESCRIPTION:

ALL OF LOTS 19 THROUGH 23, OF BOCK 204, OF PROGRESSO, ACCORDING TO THE PLAT THEREOF AS RECORDED IN PLAT BOOK 2, PAGE 18 OF THE PUBLIC RECORDS OF DADE COUNTY, FLORIDA.

TOGETHER WITH:

LOTS 26 THROUGH 30, OF SAID BOCK 204, OF PROGRESSO, LESS THE WEST 15 FEET THEREOF;

TOGETHER WITH:

LOT 24, OF SAID BOCK 204, OF PROGRESSO, LESS THE SOUTH 5 FEET;

TOGETHER WITH:

LOT 25, OF SAID BOCK 204, OF PROGRESSO, LESS THE SOUTH 5 FEET AND THE WEST 15 FEET THEREOF;

TOGETHER WITH:

THE SOUTH 15 FEET OF LOTS 18, OF SAID BOCK 204, OF PROGRESSO;

TOGETHER WITH:

THE SOUTH 15 FEET OF LOTS 31, OF SAID BOCK 204, OF PROGRESSO, LESS THE WEST 15 FEET THEREOF;

TOGETHER WITH:

THE 7.5 FOOT PLAT RESERVATION ALONG THE REAR OF ALL OF SAID LOTS FOR ALLEY PURPOSES:

SAID LANDS LYING IN THE CITY OF FORT LAUDERDALE, BROWARD COUNTY, FLORIDA AND CONTAINING 40,800 SQUARE FEET (0.937 ACRES), MORE OR LESS.

#### **SURVEY NOTES:**

- 1. THE LEGAL DESCRIPTION SHOWN HEREON WAS PREPARED BY THE SURVEYOR.
- 2. KEITH AND ASSOCIATES, INC. CERTIFICATE OF AUTHORIZATION NUMBER IS L.B.#6860.
- 3. THIS SKETCH IS NOT VALID WITHOUT THE SIGNATURE AND ORIGINAL RAISED SEAL OF A FLORIDA LICENSED SURVEYOR AND MAPPER.
- 4. IT IS A VIOLATION OF THE STANDARDS OF PRACTICE PURSUANT TO RULE 5J-17 OF THE FLORIDA ADMINISTRATIVE CODE TO ALTER THIS SURVEY WITHOUT THE EXPRESS PRIOR WRITTEN CONSENT OF THE SURVEYOR. ADDITIONS AND/OR DELETIONS MADE TO THE FACE OF THIS SURVEY WILL MAKE THIS SURVEY INVALID.
- 5. THIS SKETCH AND DESCRIPTION DOES NOT CONSTITUTE A BOUNDARY SURVEY.
- 6. BEARINGS SHOWN HEREON ARE BASED ON AN ASSUMED BEARING OF SOUTH 87'51'37" WEST ALONG THE SOUTH LINE OF BLOCK 204, PROGRESSO, AS RECORDED IN PLAT BOOK 2, ON PAGE 18, OF THE PUBLIC RECORDS OF MIAMI-DADE COUNTY, FLORIDA.
- 7. LANDS SHOWN HEREON WERE NOT ABSTRACTED FOR RIGHTS OF WAY, EASEMENTS, OWNERSHIP, OR OTHER INSTRUMENTS OF RECORD.
- 8. THE INTENDED DISPLAY SCALE FOR THIS SKETCH IS 1"=50" OR SMALLER.