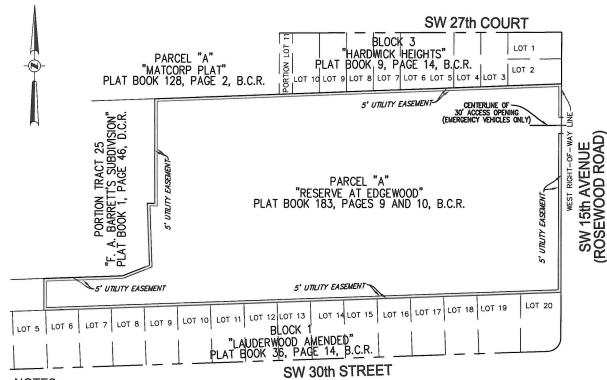

### LEGAL DESCRIPTION:

ALL OF THE 5' UTILITY EASEMENT LYING WITHIN AND ALONG THE BOUNDARY OF PARCEL "A", "RESERVE AT EDGEWOOD", ACCORDING TO THE PLAT THEREOF, AS RECORDED IN PLAT BOOK 183, PAGES 9 AND 10, OF THE PUBLIC RECORDS OF BROWARD COUNTY, FLORIDA.

SAID LANDS SITUATE, LYING AND BEING IN THE CITY OF FORT LAUDERDALE, BROWARD COUNTY, FLORIDA AND CONTAINING 13,408 SQUARE FEET, MORE OR LESS.

## NOTES:

1) THIS IS NOT A SKETCH OF SURVEY AND DOES NOT REPRESENT A FIELD SURVEY.

2) THIS SKETCH IS NOT VALID WITHOUT THE SIGNATURE AND ORIGINAL RAISED SEAL OF A FLORIDA LICENSED SURVEYOR AND MAPPER.

| FILE: LENNAR HOMES SOUTHEAST FLORIDA     |             | LEGEND:                                                  |
|------------------------------------------|-------------|----------------------------------------------------------|
| SCALE: 1"=150'                           | DRAWN: L.S. | B.C.R. BROWARD COUNTY RECORDS D.C.R. DADE COUNTY RECORDS |
| ORDER NO.: 64185                         |             | Je fra                                                   |
| DATE: 1/23/18                            |             |                                                          |
| 5' UTILITY EASEMENT VACATION             |             |                                                          |
| FORT LAUDERDALE, BROWARD COUNTY, FLORIDA |             |                                                          |
| FOR: RESERVE AT EDGEWOOD                 |             | STATE OF FLORIDA                                         |