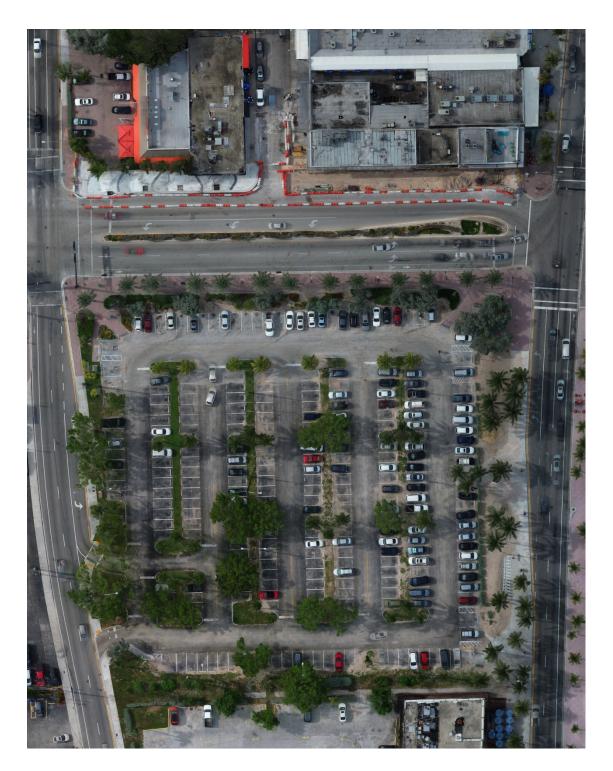

# GARAGE AERIAL PHOTO TAKEN ON 7-11-18



#### GARAGE PROGRESS PHOTO TAKEN ON 8-7-2018

CAM 18-0744 Exhibit 1 Page 2 of 9



# GARAGE PROGRESS PHOTO TAKEN ON 8-7-2018

CAM 18-0744 Exhibit 1 Page 3 of 9



# GARAGE PROGRESS PHOTO TAKEN ON 8-7-2018

CAM 18-0744 Exhibit 1 Page 4 of 9



# LAS OLAS CIRCLE PROGRESS PHOTO TAKEN ON 8-7-2018

CAM 18-0744 Exhibit 1 Page 5 of 9



# LAS OLAS AERIAL PHOTO TAKEN ON 7-11-18



# LAS OLAS BLVD PROGRESS PHOTO TAKEN ON 8-7-2018

CAM 18-0744 Exhibit 1 Page 7 of 9



# LAS OLAS BLVD PROGRESS PHOTO TAKEN ON 8-7-2018

CAM 18-0744 Exhibit 1 Page 8 of 9



# LAS OLAS BLVD PROGRESS PHOTO TAKEN ON 8-7-2018

CAM 18-0744 Exhibit 1 Page 9 of 9