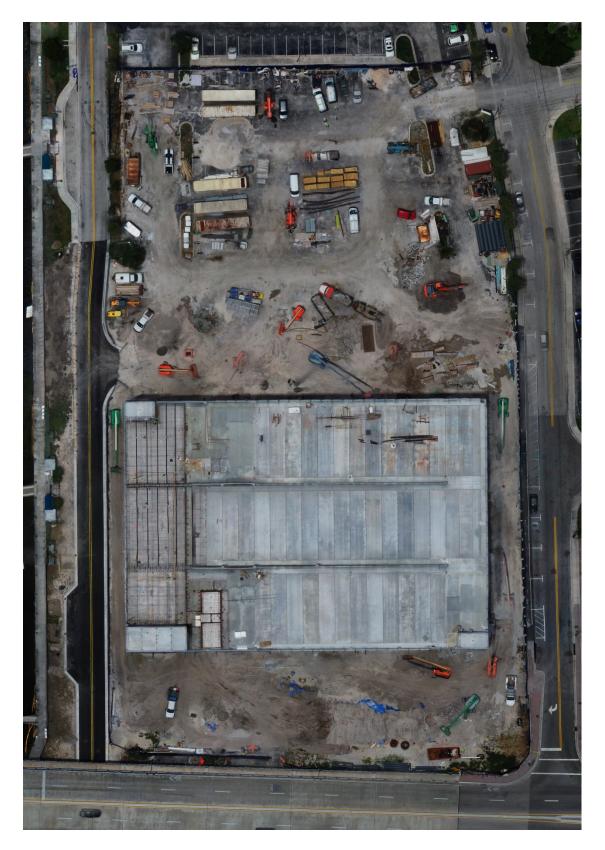

# GARAGE AERIAL PHOTO TAKEN ON 7-11-18



#### GARAGE PROGRESS PHOTO TAKEN ON 8-7-2018

CAM 18-0744 Exhibit 1 Page 2 of 9



# GARAGE PROGRESS PHOTO TAKEN ON 8-7-2018

CAM 18-0744 Exhibit 1 Page 3 of 9



# GARAGE PROGRESS PHOTO TAKEN ON 8-7-2018

CAM 18-0744 Exhibit 1 Page 4 of 9



# LAS OLAS CIRCLE PROGRESS PHOTO TAKEN ON 8-7-2018

CAM 18-0744 Exhibit 1 Page 5 of 9



# LAS OLAS AERIAL PHOTO TAKEN ON 7-11-18



# LAS OLAS BLVD PROGRESS PHOTO TAKEN ON 8-7-2018

CAM 18-0744 Exhibit 1 Page 7 of 9



# LAS OLAS BLVD PROGRESS PHOTO TAKEN ON 8-7-2018

CAM 18-0744 Exhibit 1 Page 8 of 9



# LAS OLAS BLVD PROGRESS PHOTO TAKEN ON 8-7-2018

CAM 18-0744 Exhibit 1 Page 9 of 9