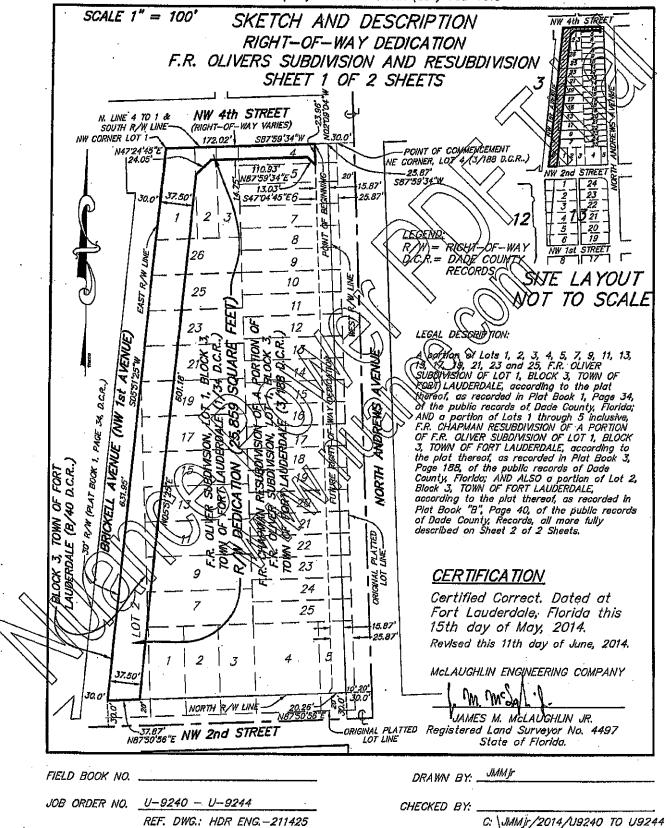

### SKETCH AND DESCRIPTION RIGHT-OF-WAY DEDICATION F.R. OLIVERS SUBDIVISION AND RESUBDIVISION $\Diamond$ SHEET 2 OF 2 SHEETS

LEGAL DESCRIPTION:

A portion of Lots 1, 2, 3, 4, 5, 7, 9, 11, 13, 15, 17, 19, 21, 23 and 25, F.R. OLYER SUBDIVISION OF LOT 1, BLOCK 3, TOWN OF FORT LAUDERDALE, according to the plot thereof, as recorded in Plot Book 1, Page 34, of the public records of Dade County, Florida; AND a portion of Lots 1 through 26 inclusive, F.R. CHAPMAN RESUBDIVISION OF A RORTION OF F.R. OLIVER SUBDIVISION OF LOT 1, BLOCK 3, TOWN OF FORT LAUDERDALE, according to the plat thereof, as recorded in Plat Book 3, Page 188, of the public records of Dade County, Florida; AND ALSO a portion of Lot 2, Block 3, TOWN OF FORT LAUDERDALE, according to the plat thereof, as recorded in Plat Book "B", Page 40, of the public records of Dade County, Records, all more fully described as follows: fully described as follows:

Commencing at the Northeast corner of Lot 4 of soid F.R. CHAPMAN RESUBDIVISION OF A PORTION OF F.R. OLIVER SUBDIVISION OF LOT 1, BLOCK 3, JOHN OF FORT LAUDERDALE; thence South 87'59'34" West, on the North line of said Lot 4, being the South right of way line of N.W. 4th Street, a distance of 25.87 feet to the Paint of Reginning; thence continuing South 87'59'34" West, on the North line of Lots 4, 3, 2 and 1 of said F.R. (HARNAN RESUBDIVISION OF A PORTION OF F.R. OLIVER SUBDIVISION OF LOT). BLOCK 3, TOWN OF FORT LAUDERDALE and on said South right-of-way line, a distance of 172'02 feet to the Northwest corner of said Lot 1; thence South 05'51'25" West, on the Rost right-of-way line of Briskell, Avenue (S,W. 1st Avenue - 30 feet right-of-way), a distance of 63'1)55 feet; (frence North 87'50'56" East, on the North right-of-way line of N.W. 2nd Street (60 foot right of JWO), being a line 20.00 feet North of and parallel with the South line of South 162's 10'd A JWO). FORT LAUDERDALE, a distance of 37.50 feet; thence North 05'51'25" East, on a line 14.75 feet South of and parallel with the said East right-of-way line of Brickell Avenue, a distance of 601.18 feet; thence North 47'24'45" East, a distance of 13.05 feet; thence North 47'24'45" East, a distance of 13.05 feet; thence (North 82'59'34" East, on a line 14.75 feet South of and parallel with the said South line of Lots 3 and 4 of F.R. CHAPMAN RESUBDIVISION OF A PORTION OF F.R. DLIVER SUBDIVISION OF LOT BIJOCK 3, TOWN OF FORT LAUDERDALE and said South right-of-way line of N.W. 4th Street a distance of 110.93 feet; thence South 47'04'45" East, a distance of 13.03 feet; thence North Andrews Avenue, being a line 25.87 feet West of and parallel with the East line of Lots 5 and 4 of said F.R. CHAPMAN RESUBDIVISION OF A PORTION OF F.R. BLIVER SUBDIVISION OF LOT 1, BLOCK 3, TOWN OF FORT LAUDERDALE and line 25.87 feet West of and parallel with the East line of Lots 5 and 4 of said F.R. CHAPMAN RESUBDIVISION OF LOT 1, BLOCK 3, TOWN OF FORT LAUDERDALE and

Said lands situate, lying and Below in the City of Fort Lauderdale, Broward County, Florida and containing 25,859 square feet of 8218 acres more or less.

This skatch reflects all easements and rights—of—way, as shown) by above referenced record plat(s). The subject property was not obstracted for other easements road reservations or rights—of—way of record by McLaughlin Engineering Company. Legal description prepared by McLoughlin Engineering Co.