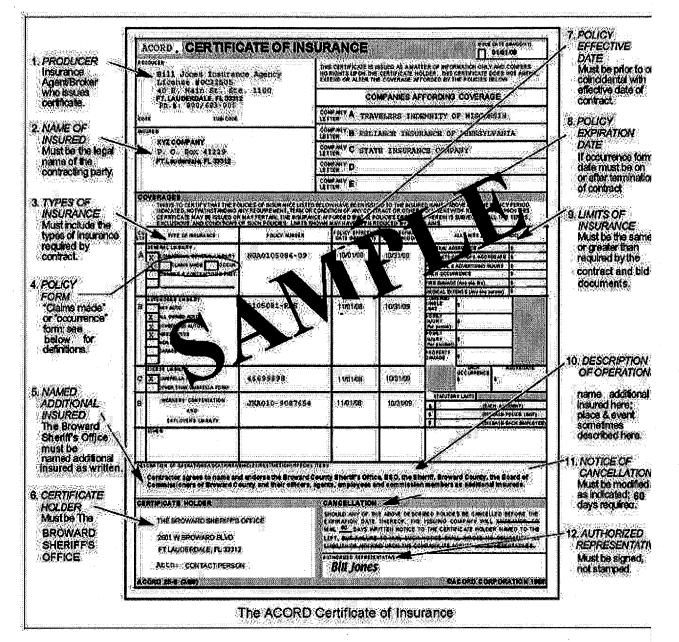

- 16.7 CONTRACTOR shall provide BSO'S Director of Risk Management and BSO'S Contract with a copy of the Certificate of Insurance and endorsements evidencing the types of insurance and coverages required by this Section prior to award of the contract, and, at any time thereafter, upon request by the BSO.
- 16.8 CONTRACTOR's insurance policies shall be endorsed to provide BSO with at least sixty (60) days prior written notice of cancellation, non-renewal, restrictions, or reduction in coverages or limits. Notice shall be sent to:

Broward Sheriff's Office Attn.: Contract/Lease Manager 2601 West Broward Boulevard Fort Lauderdale, Florida 33312

#### AND

Page 23 of 46

Broward Sheriff's Office Attn: Director of Risk Management 2601 West Broward Boulevard Fort Lauderdale, Florida 33312

- 16.9 If CONTRACTOR'S insurance policy is a claims made policy, then CONTRACTOR shall maintain such insurance coverage for a period of five (5) years after the expiration or termination of the Agreement or any extensions or renewals of the Agreement. Applicable coverages may be met by keeping the policies in force, or by obtaining an extension of coverage commonly known as a reporting endorsement or tail coverage.
- 16.10 If any of CONTRACTOR'S insurance policies includes a general aggregate limit and provides that claims investigation or legal defense costs are included in the general aggregate limit, the general aggregate limit that is required shall be no more than five (5) times the occurrence limits specified above in this Section.
- 16.11 The provisions of this Section shall survive the expiration or termination of this Agreement.
- 16.12 <u>Payment</u>. If any of the insurance policies required under this Article above lapse during the term of this Agreement or any extension or renewal of the same, Contractor shall not receive payment from BSO until such time that BSO has received satisfactory evidence of reinstated coverage of the types and coverages specified in this Article that is effective as of the lapse date. BSO, in its sole discretion, may terminate the Agreement immediately and no further payments shall be due to Contractor.