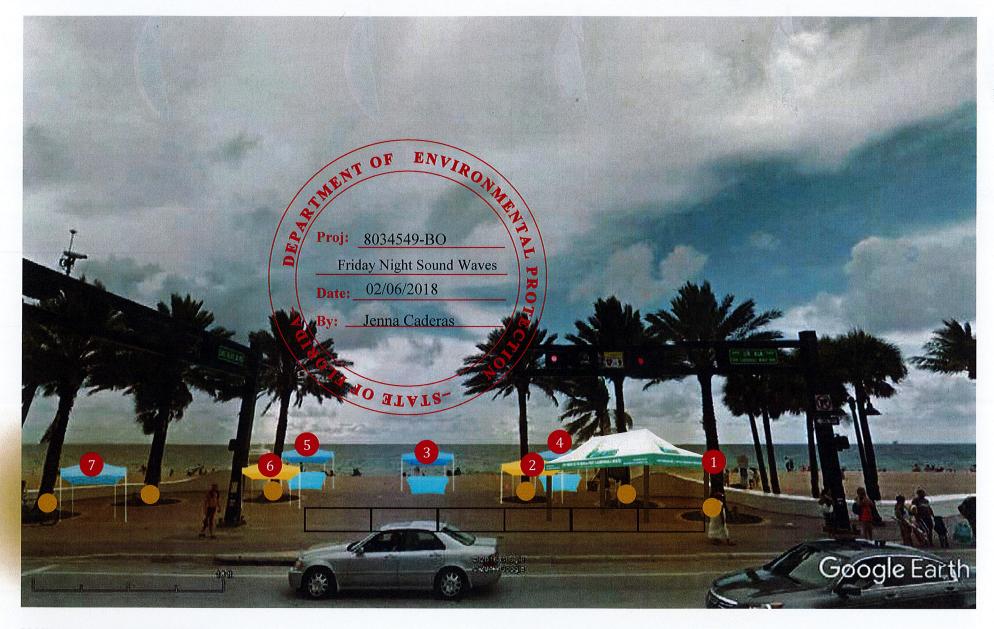

## **MAXIMUM TENT PLACEMENTS**

- 1. Performance Tent 26' x 13' (under lighting) every week
- 2. Production Tent 10 x 10 every week
- 3. Featured Sponsor Tent 10 x 10 every week
- 4. Radio Station/Sponsor Tent 10 x 10 every week
- 5. Sponsor Tent 10 x 10 when needed
- 6. Film Crew / Sponsor Tent 10 x 10 every 1st Friday and Major Holidays
- 7. Sponsor Tent 10 x 10 when needed/replace #5