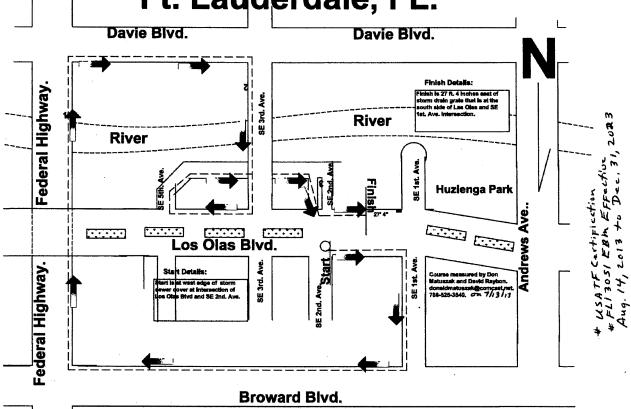

## The Tunnel to Tower 5k Ft. Lauderdale, FL.

## Road Running Technical Council USA Track & Field Measurement Certificate

| Name of the course   |                  | The Tunne     | el to Tower | 5k             | Distance | 5,000      | ) meters  |
|----------------------|------------------|---------------|-------------|----------------|----------|------------|-----------|
| Location (state)     |                  | Florida       | (city)      | Ft             | . Laude: | Lauderdale |           |
| Type of course:      | road race 🗵      | calibration [ | track       | Configuration: | Comp     | lex of     | Loops     |
| Type of surface:     | paved 100        | % dirt        | % gravel    | % grass        | %        | track      | <u></u> % |
| Elevation (meters    | above sea level) | Start 2.1m    | Finish      | .1m Highest    | 2.1m     | _Lowest_   | 2.1m      |
| Straight line distar | nce hetween star | t & finish    | 61m         | Drop 0         | m/km Se  | eparation  | 1.2 %     |