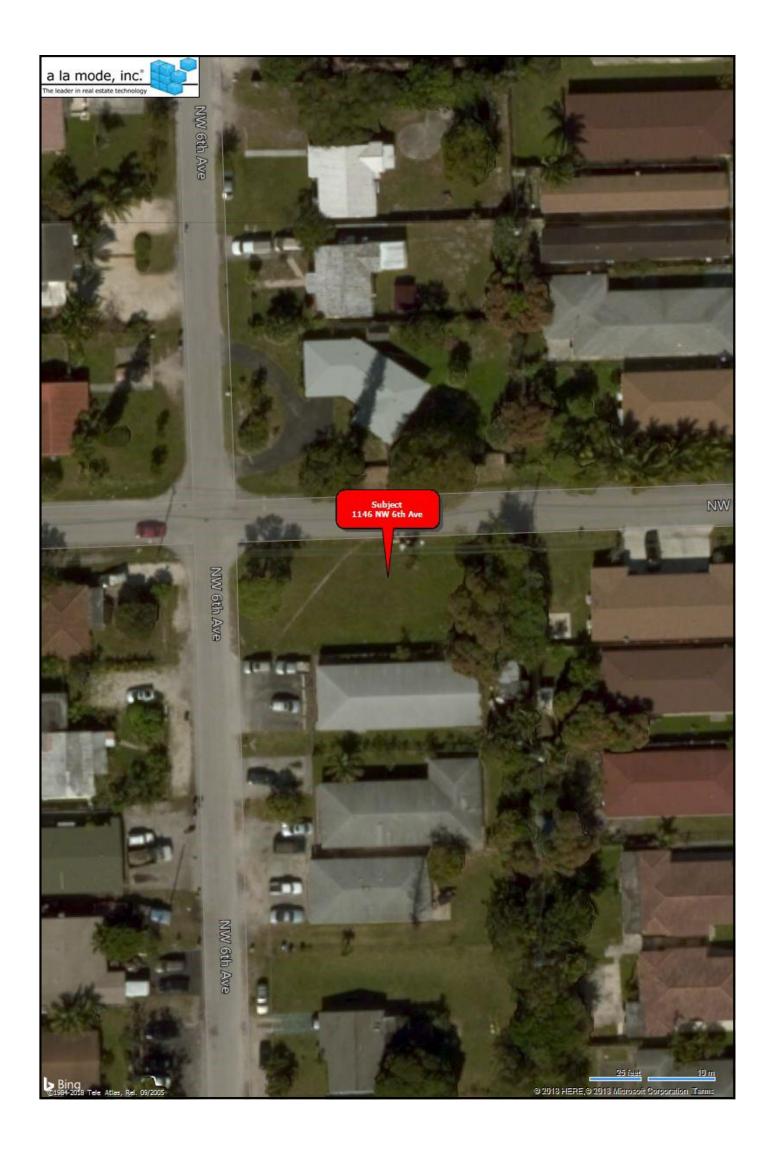

# **SUMMARY OF SALIENT FEATURES**

|                             | Subject Address          | 1146 NW 6th Ave                         |
|-----------------------------|--------------------------|-----------------------------------------|
|                             | Legal Description        | PROGRESSO (2-18D) LOTS 47, 48 BLOCK 134 |
| NOI.                        | City                     | Fort Lauderdale                         |
| ORMAT                       | County                   | BROWARD                                 |
| SUBJECT INFORMATION         | State                    | FL                                      |
| SUBJ                        | Zip Code                 | 33311                                   |
|                             | Census Tract             | 0417.00                                 |
|                             | Map Reference            | 49-42-34                                |
| CE                          |                          |                                         |
| SALES PRICE                 | Sale Price \$            |                                         |
| SAI                         | Date of Sale             | N/A                                     |
| NT                          | Client                   | CITY OF FT. LAUDERDALE                  |
| CLIENT                      | Owner                    | CITY OF FT. LAUDERDALE                  |
|                             | Size (Square Feet)       |                                         |
|                             | Price per Square Foot \$ |                                         |
| AENTS                       | Location                 | AVERAGE                                 |
| DESCRIPTION OF IMPROVEMENTS | Age                      |                                         |
| n of Im                     | Condition                |                                         |
| RIPTIO                      | Total Rooms              |                                         |
| DESO                        | Bedrooms                 |                                         |
|                             | Baths                    |                                         |
|                             |                          |                                         |
| ISER                        | Appraiser                | ELIZABETH ANN SHERMAN                   |
| APPRAISER                   | Date of Appraised Value  | 04/17/2018                              |
|                             |                          |                                         |
| VALUE                       | Opinion of Value \$      | s 98,000                                |