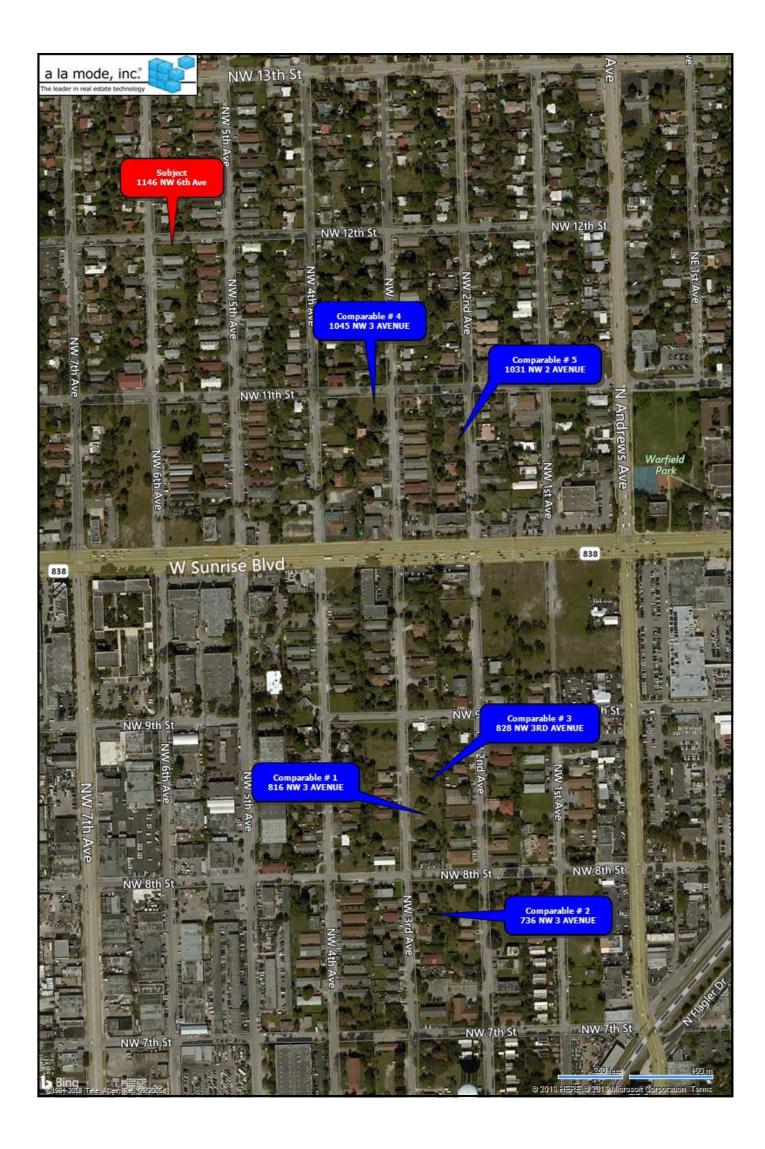

# **SUMMARY OF SALIENT FEATURES**

|                             | Subject Address          | 1146 NW 6th Ave                         |
|-----------------------------|--------------------------|-----------------------------------------|
|                             | Legal Description        | PROGRESSO (2-18D) LOTS 47, 48 BLOCK 134 |
| NOI.                        | City                     | Fort Lauderdale                         |
| ORMAT                       | County                   | BROWARD                                 |
| SUBJECT INFORMATION         | State                    | FL                                      |
| SUBJ                        | Zip Code                 | 33311                                   |
|                             | Census Tract             | 0417.00                                 |
|                             | Map Reference            | 49-42-34                                |
| CE                          |                          |                                         |
| SALES PRICE                 | Sale Price \$            |                                         |
| SAI                         | Date of Sale             | N/A                                     |
| NT                          | Client                   | CITY OF FT. LAUDERDALE                  |
| CLIENT                      | Owner                    | CITY OF FT. LAUDERDALE                  |
|                             | Size (Square Feet)       |                                         |
|                             | Price per Square Foot \$ |                                         |
| AENTS                       | Location                 | AVERAGE                                 |
| DESCRIPTION OF IMPROVEMENTS | Age                      |                                         |
| n of Im                     | Condition                |                                         |
| RIPTIO                      | Total Rooms              |                                         |
| DESO                        | Bedrooms                 |                                         |
|                             | Baths                    |                                         |
|                             |                          |                                         |
| ISER                        | Appraiser                | ELIZABETH ANN SHERMAN                   |
| APPRAISER                   | Date of Appraised Value  | 04/17/2018                              |
|                             |                          |                                         |
| VALUE                       | Opinion of Value \$      | s 98,000                                |