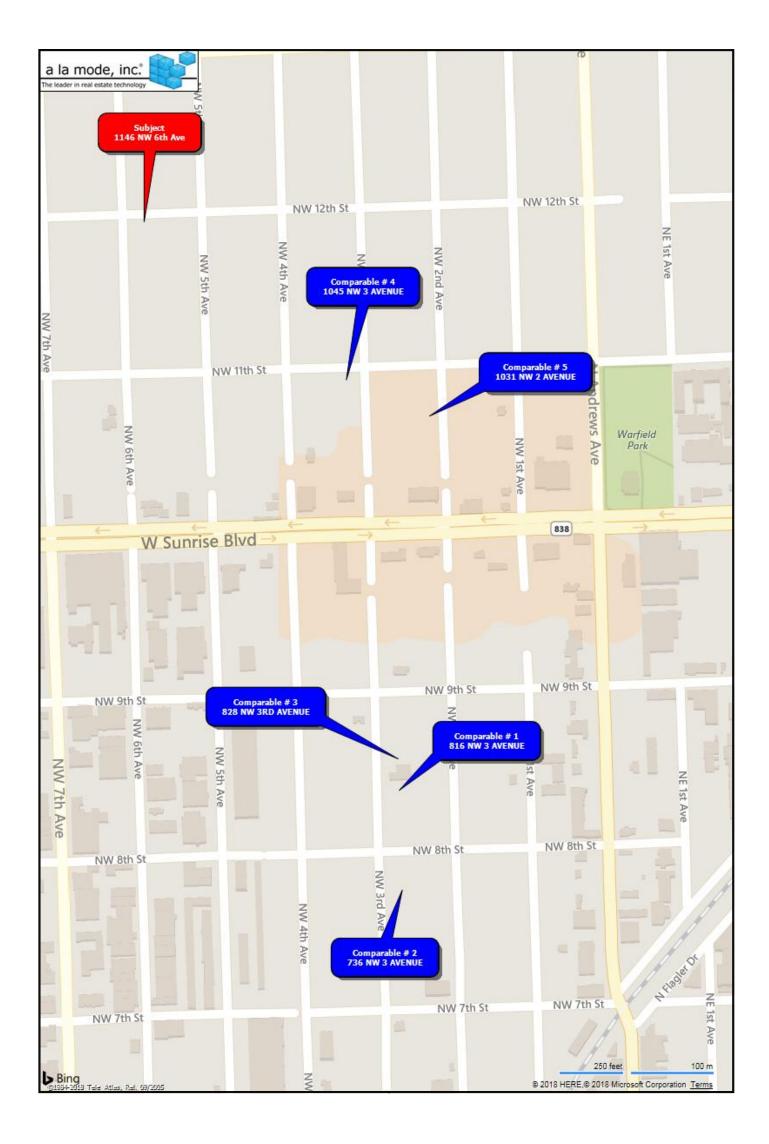

# **SUMMARY OF SALIENT FEATURES**

|                             | Subject Address          | 1146 NW 6th Ave                         |
|-----------------------------|--------------------------|-----------------------------------------|
|                             | Legal Description        | PROGRESSO (2-18D) LOTS 47, 48 BLOCK 134 |
| NOI.                        | City                     | Fort Lauderdale                         |
| ORMAT                       | County                   | BROWARD                                 |
| SUBJECT INFORMATION         | State                    | FL                                      |
| SUBJ                        | Zip Code                 | 33311                                   |
|                             | Census Tract             | 0417.00                                 |
|                             | Map Reference            | 49-42-34                                |
| CE                          |                          |                                         |
| SALES PRICE                 | Sale Price \$            |                                         |
| SAI                         | Date of Sale             | N/A                                     |
| NT                          | Client                   | CITY OF FT. LAUDERDALE                  |
| CLIENT                      | Owner                    | CITY OF FT. LAUDERDALE                  |
|                             | Size (Square Feet)       |                                         |
|                             | Price per Square Foot \$ |                                         |
| AENTS                       | Location                 | AVERAGE                                 |
| DESCRIPTION OF IMPROVEMENTS | Age                      |                                         |
| n of Im                     | Condition                |                                         |
| RIPTIO                      | Total Rooms              |                                         |
| DESO                        | Bedrooms                 |                                         |
|                             | Baths                    |                                         |
|                             |                          |                                         |
| ISER                        | Appraiser                | ELIZABETH ANN SHERMAN                   |
| APPRAISER                   | Date of Appraised Value  | 04/17/2018                              |
|                             |                          |                                         |
| VALUE                       | Opinion of Value \$      | s 98,000                                |