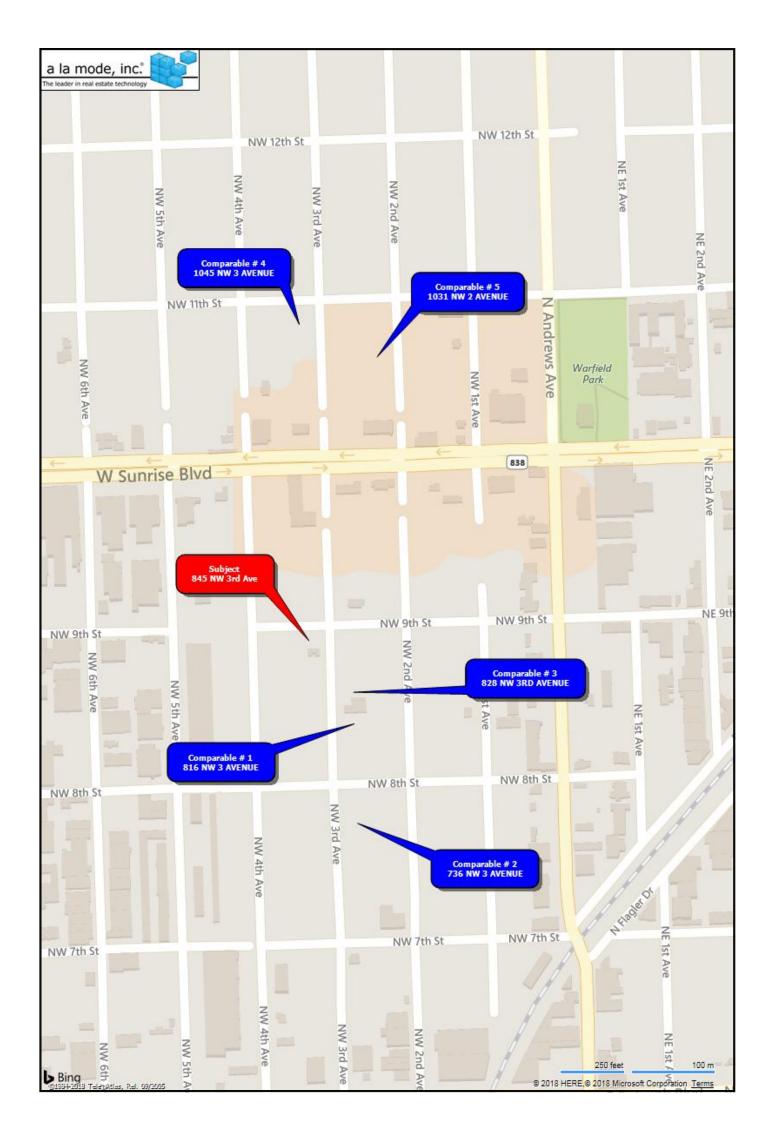

#### **LOCATED AT:**

845 NW 3rd Ave PROGRESSO (2-18D) LOTS 1 - 3 BLOCK 262 Fort Lauderdale, FL 33311

#### **SUMMARY OF SALIENT FEATURES**

|                     | Subject Address          | 845 NW 3rd Ave                         |
|---------------------|--------------------------|----------------------------------------|
|                     | Legal Description        | PROGRESSO (2-18D) LOTS 1 - 3 BLOCK 262 |
| NOI                 | City                     | Fort Lauderdale                        |
| SUBJECT INFORMATION | County                   | BROWARD                                |
| ECT IN              | State                    | FL                                     |
| SUBJ                | Zip Code                 | 33311                                  |
|                     | Census Tract             | 0417.00                                |
|                     | Map Reference            | 49-42-34                               |
| PRICE               | Sale Price \$            |                                        |
| SALES PRICE         | Date of Sale             | N/A                                    |
| N⊤                  | Client                   | CITY OF FT. LAUDERDALE                 |
| CLIENT              | Owner                    | CITY OF FT. LAUDERDALE                 |
|                     | Size (Square Feet)       |                                        |
| S                   | Price per Square Foot \$ |                                        |
| F IMPROVEMENTS      | Location                 | AVERAGE                                |
| IMPR0\              | Age                      |                                        |
| ION OF              | Condition                |                                        |
| DESCRIPTION 0       | Total Rooms              |                                        |
| DE                  | Bedrooms                 |                                        |
|                     | Baths                    |                                        |
| SER                 | Appraiser                | ELIZABETH ANN SHERMAN                  |
| APPRAISER           | Date of Appraised Value  | 04/17/2018                             |
| VALUE               | Opinion of Value \$      | i 150,000                              |

### **RESIDENTIAL APPRAISAL SUMMARY REPORT**

|                         | Property Address: 845 NW 3rd Ave City: Fort Lauderdale State: FL Zip Code: 33311  County: BROWARD Legal Description: PROGRESSO (2-18D) LOTS 1 - 3 BLOCK 262                                                                                                                                                                                                                                                                                                                                                                                                                                                                                                                                                                                                                                                                                                                                                                                                                                                                                                                                                                                                                                                                                                                                                           |
|-------------------------|-----------------------------------------------------------------------------------------------------------------------------------------------------------------------------------------------------------------------------------------------------------------------------------------------------------------------------------------------------------------------------------------------------------------------------------------------------------------------------------------------------------------------------------------------------------------------------------------------------------------------------------------------------------------------------------------------------------------------------------------------------------------------------------------------------------------------------------------------------------------------------------------------------------------------------------------------------------------------------------------------------------------------------------------------------------------------------------------------------------------------------------------------------------------------------------------------------------------------------------------------------------------------------------------------------------------------|
| SUBJECT                 | Assessor's Parcel #: 49-42-34-06-3760 Tax Year: 2017 R.E. Taxes: \$ 0 Special Assessments: \$ 0.00  Market Area Name: PROGRESSO Map Reference: 49-42-34 Census Tract: 0417.00  Current Owner of Record: CITY OF FT. LAUDERDALE Borrower (if applicable): N/A                                                                                                                                                                                                                                                                                                                                                                                                                                                                                                                                                                                                                                                                                                                                                                                                                                                                                                                                                                                                                                                          |
|                         | Project Type (if applicable):  PUD De Minimis PUD Other (describe) HOA: \$ per year per month Are there any existing improvements to the property? No Yes If Yes, indicate current occupancy: Owner Tenant Vacant Not habitable If Yes, give a brief description: NO IMPROVEMENTS ON SITE                                                                                                                                                                                                                                                                                                                                                                                                                                                                                                                                                                                                                                                                                                                                                                                                                                                                                                                                                                                                                             |
| ASSIGNMENT              | The purpose of this appraisal is to develop an opinion of:   Market Value (as defined), or other type of value (describe)  This report reflects the following value (if not Current, see comments):  Current (the Inspection Date is the Effective Date)  Retrospective  Prospective  Property Rights Appraised:  Fee Simple Leasehold Leased Fee Other (describe)  Intended Use:  TO ESTABLISH CURRENT MARKET VALUE FOR POSSIBLE FUTURE SALE                                                                                                                                                                                                                                                                                                                                                                                                                                                                                                                                                                                                                                                                                                                                                                                                                                                                         |
| ASSI                    | Intended User(s) (by name or type): CITY OF FT. LAUDERDALE                                                                                                                                                                                                                                                                                                                                                                                                                                                                                                                                                                                                                                                                                                                                                                                                                                                                                                                                                                                                                                                                                                                                                                                                                                                            |
|                         | Client: CITY OF FT. LAUDERDALE Address: 100 N ANDREWS AVENUE, FT LAUDERDALE, FL 33301  Appraiser: ELIZABETH ANN SHERMAN Address: 3409 NW 9TH AVENUE, SUITE #1106, OAKLAND PARK, FL 33309                                                                                                                                                                                                                                                                                                                                                                                                                                                                                                                                                                                                                                                                                                                                                                                                                                                                                                                                                                                                                                                                                                                              |
|                         | Characteristics  Location:                                                                                                                                                                                                                                                                                                                                                                                                                                                                                                                                                                                                                                                                                                                                                                                                                                                                                                                                                                                                                                                                                                                                                                                                                                                                                            |
| MARKET AREA DESCRIPTION | Item   Good Average Fair Poor N/A   Item   Good Average Fair Poor N/A   Employment Stability   Adequacy of Utilities   Adequacy of Utilities   Convenience to Employment   Adequacy of Utilities   Convenience to Employment   Property Compatibility   Convenience to Shopping   Protection from Detrimental Conditions   Convenience to Schools   Police and Fire Protection   Police and Fire Protection   Adequacy of Public Transportation   General Appearance of Properties   Appeal to Market Area Comments:   THE SUBJECT IS BOUNDED ON THE SOUTH BY NW 6TH AVENUE, ON THE NORTH BY SUNRISE BLVD, ON THE EAST BY ANDREWS AVENUE AND ON THE WEST BY NW 9 AVENUE. THIS IS A SMALL NEIGHBORHOOD WITH A MIX OF LAND USES. THERE HAS BEEN MINIMAL NEWER RESIDENTIAL DEVELOPMENT IN THE IMMEDIATE AREA ALTHOUGH THERE IS SOME NEW DEVELOPMENT IN IMMEDIATELY SURROUNDING NEIGHBORHOODS. TYPICAL RESIDENTIAL AMENITIES ARE CONVENIENT. RESIDENTIAL VALUE TRENDS APPEAR TO BE RELATIVELY STABLE.                                                                                                                                                                                                                                                                                                                     |
|                         |                                                                                                                                                                                                                                                                                                                                                                                                                                                                                                                                                                                                                                                                                                                                                                                                                                                                                                                                                                                                                                                                                                                                                                                                                                                                                                                       |
|                         | Dimensions: 75' FRONT AND REAR X 135' SIDES, SUBJECT TO SURVEY  Zoning Classification: RMM-25  Description: RESIDENTIAL MULTIFAMILY/MEDIUM - HIGH  DENSITY  Do present improvements comply with existing zoning requirements? Yes No No Improvements  Uses allowed under current zoning: MULTI FAMILY UP TO 25 UNITS PER ACRE, SOCIAL SERVICE RESIDENTIAL FACILITY, FAMILY DAY  CARE HOME                                                                                                                                                                                                                                                                                                                                                                                                                                                                                                                                                                                                                                                                                                                                                                                                                                                                                                                             |
|                         | Are CC&Rs applicable?                                                                                                                                                                                                                                                                                                                                                                                                                                                                                                                                                                                                                                                                                                                                                                                                                                                                                                                                                                                                                                                                                                                                                                                                                                                                                                 |
| IPTION                  | Actual Use as of Effective Date: VACANT  Summary of Highest & Best Use: THE PHYSICALLY POSSIBLE, LEGALLY PERMISSIBLE, FINANCIALLY FEASIBLE AND THE MAXIMALLY PRODUCTIVE HIGHEST AND BEST USE OF THE SITE WOULD BE THE CONSTRUCTION OF A NEW 4-5 UNIT MULTIFAMILY RESIDENCE.                                                                                                                                                                                                                                                                                                                                                                                                                                                                                                                                                                                                                                                                                                                                                                                                                                                                                                                                                                                                                                           |
| SITE DESCRIPTION        | Utilities       Public Other       Provider/Description       Off-site Improvements       Type       Public Private       Frontage       TYPICAL         Electricity       FPL       Street       ASPHALT       Topography       LEVEL         Gas       NONE       Width       50 FEET       Size       TYPICAL FOR AREA         Water       MUNICIPAL       Surface       ASPHALT       Shape       RECTANGULAR         Sanitary Sewer       MUNICIPAL       Curb/Gutter       NONE       Drainage       ADEQUATE         Storm Sewer       NONE       Sidewalk       NONE       View       RESIDENTIAL         Telephone       PRIVATE       Street Lights       ABOVE GROUND       Width       FEMA Map Date       08/18/2014         Wultimedia       PRIVATE       Alley       N/A       THE SUBJECT IS A TYPICAL SITE FOR THE AREA.       Underground Utilities       Other (describe)         FEMA Spec'l Flood Hazard Area       Yes       No FEMA Flood Zone       AH       FEMA Map # 12011C0369H       FEMA Map Date       08/18/2014         Site Comments:       SITE DIMENSIONS ARE TAKEN FROM PLAT MAPS. DIMENSIONS ARE SUBJECT TO VERIFICATION BY A SURVEYOR.         THE SUBJECT IS A TYPICAL SITE FOR THE AREA. IMMEDIATELY SURROUNDING IMPROVEMENTS ARE OLDER SINGLE FAMILY         AND SMALL APA |
|                         |                                                                                                                                                                                                                                                                                                                                                                                                                                                                                                                                                                                                                                                                                                                                                                                                                                                                                                                                                                                                                                                                                                                                                                                                                                                                                                                       |