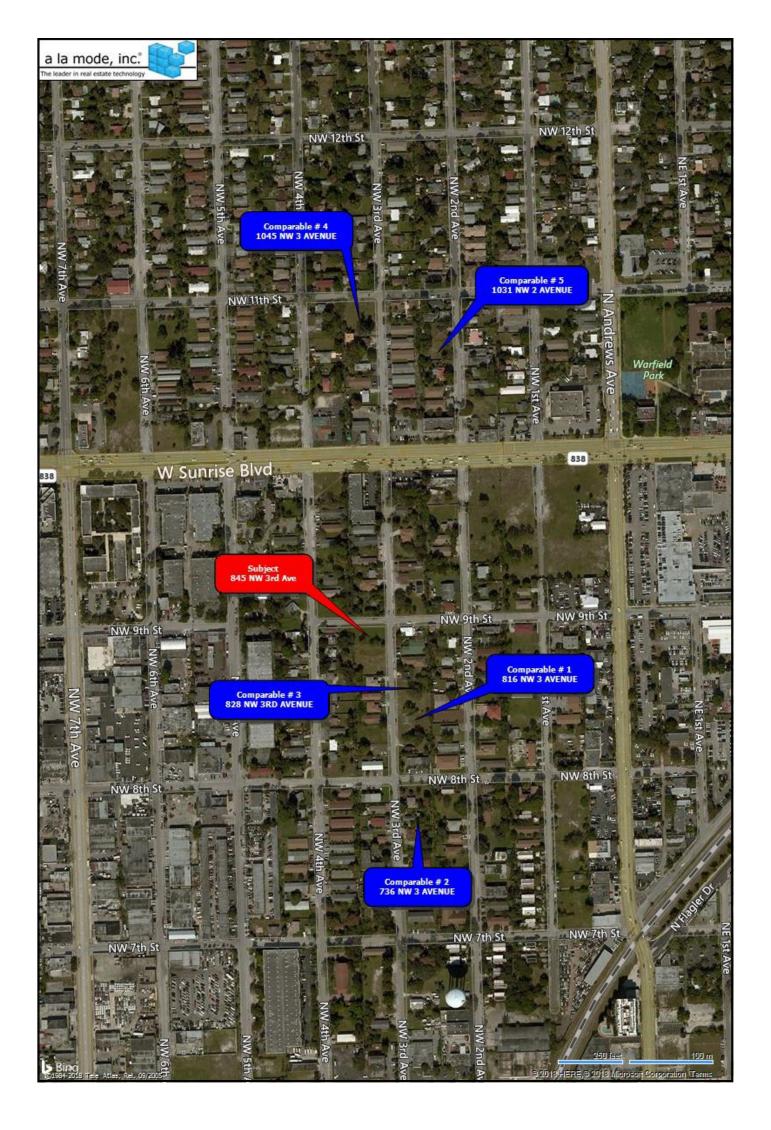

#### **LOCATED AT:**

845 NW 3rd Ave PROGRESSO (2-18D) LOTS 1 - 3 BLOCK 262 Fort Lauderdale, FL 33311

#### **SUMMARY OF SALIENT FEATURES**

|                     | Subject Address          | 845 NW 3rd Ave                         |
|---------------------|--------------------------|----------------------------------------|
|                     | Legal Description        | PROGRESSO (2-18D) LOTS 1 - 3 BLOCK 262 |
| NOI                 | City                     | Fort Lauderdale                        |
| SUBJECT INFORMATION | County                   | BROWARD                                |
| ECT IN              | State                    | FL                                     |
| SUBJ                | Zip Code                 | 33311                                  |
|                     | Census Tract             | 0417.00                                |
|                     | Map Reference            | 49-42-34                               |
| PRICE               | Sale Price \$            |                                        |
| SALES PRICE         | Date of Sale             | N/A                                    |
| N⊤                  | Client                   | CITY OF FT. LAUDERDALE                 |
| CLIENT              | Owner                    | CITY OF FT. LAUDERDALE                 |
|                     | Size (Square Feet)       |                                        |
| S                   | Price per Square Foot \$ |                                        |
| F IMPROVEMENTS      | Location                 | AVERAGE                                |
| IMPR0\              | Age                      |                                        |
| ION OF              | Condition                |                                        |
| DESCRIPTION 0       | Total Rooms              |                                        |
| DE                  | Bedrooms                 |                                        |
|                     | Baths                    |                                        |
| SER                 | Appraiser                | ELIZABETH ANN SHERMAN                  |
| APPRAISER           | Date of Appraised Value  | 04/17/2018                             |
| VALUE               | Opinion of Value \$      | i 150,000                              |

### **RESIDENTIAL APPRAISAL SUMMARY REPORT**

|                         | Property Address: 845 NW 3rd Ave City: Fort Lauderdale State: FL Zip Code: 33311  County: BROWARD Legal Description: PROGRESSO (2-18D) LOTS 1 - 3 BLOCK 262                                                                                                                                                                                                                                                                                                                                                                                                                                                                                                                                                                                                                                                                                                                                                                                                                                                                                                                                                                                                                                                                                                                                                           |
|-------------------------|-----------------------------------------------------------------------------------------------------------------------------------------------------------------------------------------------------------------------------------------------------------------------------------------------------------------------------------------------------------------------------------------------------------------------------------------------------------------------------------------------------------------------------------------------------------------------------------------------------------------------------------------------------------------------------------------------------------------------------------------------------------------------------------------------------------------------------------------------------------------------------------------------------------------------------------------------------------------------------------------------------------------------------------------------------------------------------------------------------------------------------------------------------------------------------------------------------------------------------------------------------------------------------------------------------------------------|
| SUBJECT                 | Assessor's Parcel #: 49-42-34-06-3760 Tax Year: 2017 R.E. Taxes: \$ 0 Special Assessments: \$ 0.00  Market Area Name: PROGRESSO Map Reference: 49-42-34 Census Tract: 0417.00  Current Owner of Record: CITY OF FT. LAUDERDALE Borrower (if applicable): N/A                                                                                                                                                                                                                                                                                                                                                                                                                                                                                                                                                                                                                                                                                                                                                                                                                                                                                                                                                                                                                                                          |
|                         | Project Type (if applicable):  PUD De Minimis PUD Other (describe) HOA: \$ per year per month Are there any existing improvements to the property? No Yes If Yes, indicate current occupancy: Owner Tenant Vacant Not habitable If Yes, give a brief description: NO IMPROVEMENTS ON SITE                                                                                                                                                                                                                                                                                                                                                                                                                                                                                                                                                                                                                                                                                                                                                                                                                                                                                                                                                                                                                             |
| ASSIGNMENT              | The purpose of this appraisal is to develop an opinion of:   Market Value (as defined), or other type of value (describe)  This report reflects the following value (if not Current, see comments):  Current (the Inspection Date is the Effective Date)  Retrospective  Prospective  Property Rights Appraised:  Fee Simple Leasehold Leased Fee Other (describe)  Intended Use:  TO ESTABLISH CURRENT MARKET VALUE FOR POSSIBLE FUTURE SALE                                                                                                                                                                                                                                                                                                                                                                                                                                                                                                                                                                                                                                                                                                                                                                                                                                                                         |
| ASSI                    | Intended User(s) (by name or type): CITY OF FT. LAUDERDALE                                                                                                                                                                                                                                                                                                                                                                                                                                                                                                                                                                                                                                                                                                                                                                                                                                                                                                                                                                                                                                                                                                                                                                                                                                                            |
|                         | Client: CITY OF FT. LAUDERDALE Address: 100 N ANDREWS AVENUE, FT LAUDERDALE, FL 33301  Appraiser: ELIZABETH ANN SHERMAN Address: 3409 NW 9TH AVENUE, SUITE #1106, OAKLAND PARK, FL 33309                                                                                                                                                                                                                                                                                                                                                                                                                                                                                                                                                                                                                                                                                                                                                                                                                                                                                                                                                                                                                                                                                                                              |
|                         | Characteristics  Location:                                                                                                                                                                                                                                                                                                                                                                                                                                                                                                                                                                                                                                                                                                                                                                                                                                                                                                                                                                                                                                                                                                                                                                                                                                                                                            |
| MARKET AREA DESCRIPTION | Item   Good Average Fair Poor N/A   Item   Good Average Fair Poor N/A   Employment Stability   Adequacy of Utilities   Adequacy of Utilities   Convenience to Employment   Adequacy of Utilities   Convenience to Employment   Property Compatibility   Convenience to Shopping   Protection from Detrimental Conditions   Convenience to Schools   Police and Fire Protection   Police and Fire Protection   Adequacy of Public Transportation   General Appearance of Properties   Appeal to Market Area Comments:   THE SUBJECT IS BOUNDED ON THE SOUTH BY NW 6TH AVENUE, ON THE NORTH BY SUNRISE BLVD, ON THE EAST BY ANDREWS AVENUE AND ON THE WEST BY NW 9 AVENUE. THIS IS A SMALL NEIGHBORHOOD WITH A MIX OF LAND USES. THERE HAS BEEN MINIMAL NEWER RESIDENTIAL DEVELOPMENT IN THE IMMEDIATE AREA ALTHOUGH THERE IS SOME NEW DEVELOPMENT IN IMMEDIATELY SURROUNDING NEIGHBORHOODS. TYPICAL RESIDENTIAL AMENITIES ARE CONVENIENT. RESIDENTIAL VALUE TRENDS APPEAR TO BE RELATIVELY STABLE.                                                                                                                                                                                                                                                                                                                     |
|                         |                                                                                                                                                                                                                                                                                                                                                                                                                                                                                                                                                                                                                                                                                                                                                                                                                                                                                                                                                                                                                                                                                                                                                                                                                                                                                                                       |
|                         | Dimensions: 75' FRONT AND REAR X 135' SIDES, SUBJECT TO SURVEY  Zoning Classification: RMM-25  Description: RESIDENTIAL MULTIFAMILY/MEDIUM - HIGH  DENSITY  Do present improvements comply with existing zoning requirements? Yes No No Improvements  Uses allowed under current zoning: MULTI FAMILY UP TO 25 UNITS PER ACRE, SOCIAL SERVICE RESIDENTIAL FACILITY, FAMILY DAY  CARE HOME                                                                                                                                                                                                                                                                                                                                                                                                                                                                                                                                                                                                                                                                                                                                                                                                                                                                                                                             |
|                         | Are CC&Rs applicable?                                                                                                                                                                                                                                                                                                                                                                                                                                                                                                                                                                                                                                                                                                                                                                                                                                                                                                                                                                                                                                                                                                                                                                                                                                                                                                 |
| IPTION                  | Actual Use as of Effective Date: VACANT  Summary of Highest & Best Use: THE PHYSICALLY POSSIBLE, LEGALLY PERMISSIBLE, FINANCIALLY FEASIBLE AND THE MAXIMALLY PRODUCTIVE HIGHEST AND BEST USE OF THE SITE WOULD BE THE CONSTRUCTION OF A NEW 4-5 UNIT MULTIFAMILY RESIDENCE.                                                                                                                                                                                                                                                                                                                                                                                                                                                                                                                                                                                                                                                                                                                                                                                                                                                                                                                                                                                                                                           |
| SITE DESCRIPTION        | Utilities       Public Other       Provider/Description       Off-site Improvements       Type       Public Private       Frontage       TYPICAL         Electricity       FPL       Street       ASPHALT       Topography       LEVEL         Gas       NONE       Width       50 FEET       Size       TYPICAL FOR AREA         Water       MUNICIPAL       Surface       ASPHALT       Shape       RECTANGULAR         Sanitary Sewer       MUNICIPAL       Curb/Gutter       NONE       Drainage       ADEQUATE         Storm Sewer       NONE       Sidewalk       NONE       View       RESIDENTIAL         Telephone       PRIVATE       Street Lights       ABOVE GROUND       Width       FEMA Map Date       08/18/2014         Wultimedia       PRIVATE       Alley       N/A       THE SUBJECT IS A TYPICAL SITE FOR THE AREA.       Underground Utilities       Other (describe)         FEMA Spec'l Flood Hazard Area       Yes       No FEMA Flood Zone       AH       FEMA Map # 12011C0369H       FEMA Map Date       08/18/2014         Site Comments:       SITE DIMENSIONS ARE TAKEN FROM PLAT MAPS. DIMENSIONS ARE SUBJECT TO VERIFICATION BY A SURVEYOR.         THE SUBJECT IS A TYPICAL SITE FOR THE AREA. IMMEDIATELY SURROUNDING IMPROVEMENTS ARE OLDER SINGLE FAMILY         AND SMALL APA |
|                         |                                                                                                                                                                                                                                                                                                                                                                                                                                                                                                                                                                                                                                                                                                                                                                                                                                                                                                                                                                                                                                                                                                                                                                                                                                                                                                                       |