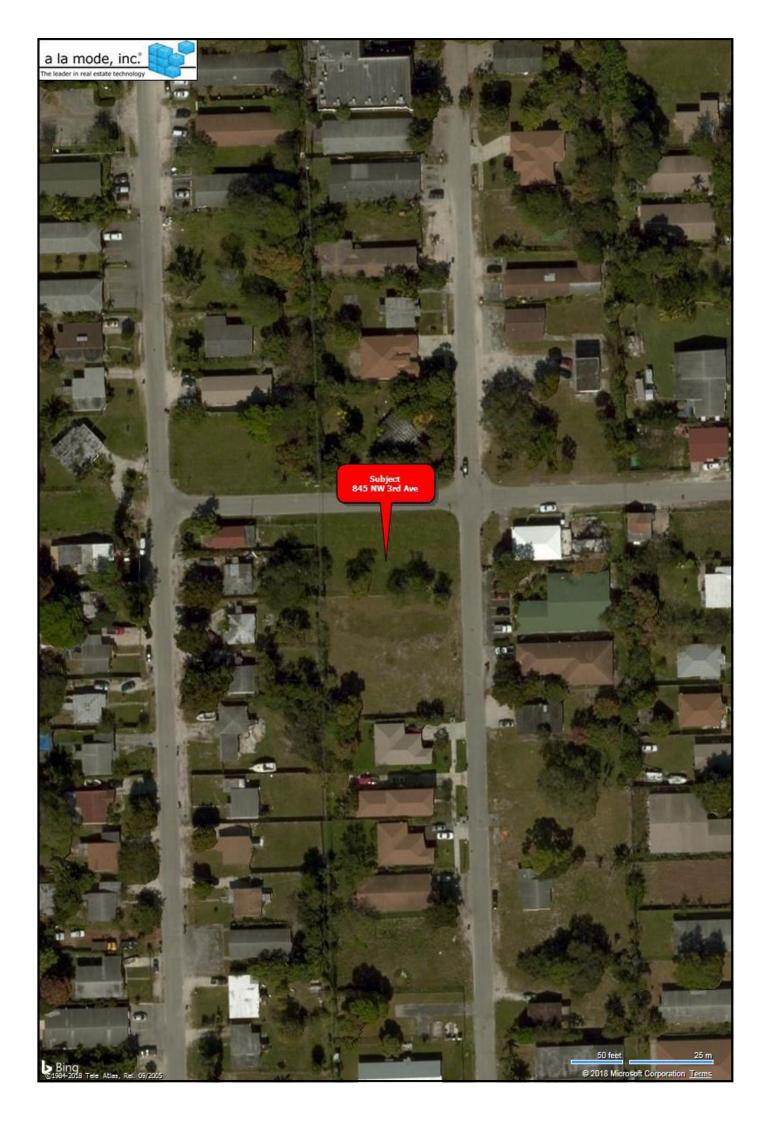

#### **LOCATED AT:**

845 NW 3rd Ave PROGRESSO (2-18D) LOTS 1 - 3 BLOCK 262 Fort Lauderdale, FL 33311

#### **SUMMARY OF SALIENT FEATURES**

|                     | Subject Address          | 845 NW 3rd Ave                         |
|---------------------|--------------------------|----------------------------------------|
|                     | Legal Description        | PROGRESSO (2-18D) LOTS 1 - 3 BLOCK 262 |
| NOI                 | City                     | Fort Lauderdale                        |
| SUBJECT INFORMATION | County                   | BROWARD                                |
| ECT IN              | State                    | FL                                     |
| SUBJ                | Zip Code                 | 33311                                  |
|                     | Census Tract             | 0417.00                                |
|                     | Map Reference            | 49-42-34                               |
| PRICE               | Sale Price \$            |                                        |
| SALES PRICE         | Date of Sale             | N/A                                    |
| N⊤                  | Client                   | CITY OF FT. LAUDERDALE                 |
| CLIENT              | Owner                    | CITY OF FT. LAUDERDALE                 |
|                     | Size (Square Feet)       |                                        |
| S                   | Price per Square Foot \$ |                                        |
| F IMPROVEMENTS      | Location                 | AVERAGE                                |
| IMPR0\              | Age                      |                                        |
| ION OF              | Condition                |                                        |
| DESCRIPTION 0       | Total Rooms              |                                        |
| DE                  | Bedrooms                 |                                        |
|                     | Baths                    |                                        |
| SER                 | Appraiser                | ELIZABETH ANN SHERMAN                  |
| APPRAISER           | Date of Appraised Value  | 04/17/2018                             |
| VALUE               | Opinion of Value \$      | i 150,000                              |

### **RESIDENTIAL APPRAISAL SUMMARY REPORT**

|                         | Property Address: 845 NW 3rd Ave City: Fort Lauderdale State: FL Zip Code: 33311  County: BROWARD Legal Description: PROGRESSO (2-18D) LOTS 1 - 3 BLOCK 262                                                                                                                                                                                                                                                                                                                                                                                                                                                                                                                                                                                                                                                                                                                                                                                                                                                                                                                                                                                                                                                                                                                                                           |
|-------------------------|-----------------------------------------------------------------------------------------------------------------------------------------------------------------------------------------------------------------------------------------------------------------------------------------------------------------------------------------------------------------------------------------------------------------------------------------------------------------------------------------------------------------------------------------------------------------------------------------------------------------------------------------------------------------------------------------------------------------------------------------------------------------------------------------------------------------------------------------------------------------------------------------------------------------------------------------------------------------------------------------------------------------------------------------------------------------------------------------------------------------------------------------------------------------------------------------------------------------------------------------------------------------------------------------------------------------------|
| SUBJECT                 | Assessor's Parcel #: 49-42-34-06-3760 Tax Year: 2017 R.E. Taxes: \$ 0 Special Assessments: \$ 0.00  Market Area Name: PROGRESSO Map Reference: 49-42-34 Census Tract: 0417.00  Current Owner of Record: CITY OF FT. LAUDERDALE Borrower (if applicable): N/A                                                                                                                                                                                                                                                                                                                                                                                                                                                                                                                                                                                                                                                                                                                                                                                                                                                                                                                                                                                                                                                          |
|                         | Project Type (if applicable):  PUD De Minimis PUD Other (describe) HOA: \$ per year per month Are there any existing improvements to the property? No Yes If Yes, indicate current occupancy: Owner Tenant Vacant Not habitable If Yes, give a brief description: NO IMPROVEMENTS ON SITE                                                                                                                                                                                                                                                                                                                                                                                                                                                                                                                                                                                                                                                                                                                                                                                                                                                                                                                                                                                                                             |
| ASSIGNMENT              | The purpose of this appraisal is to develop an opinion of:   Market Value (as defined), or other type of value (describe)  This report reflects the following value (if not Current, see comments):  Current (the Inspection Date is the Effective Date)  Retrospective  Prospective  Property Rights Appraised:  Fee Simple Leasehold Leased Fee Other (describe)  Intended Use:  TO ESTABLISH CURRENT MARKET VALUE FOR POSSIBLE FUTURE SALE                                                                                                                                                                                                                                                                                                                                                                                                                                                                                                                                                                                                                                                                                                                                                                                                                                                                         |
| ASSI                    | Intended User(s) (by name or type): CITY OF FT. LAUDERDALE                                                                                                                                                                                                                                                                                                                                                                                                                                                                                                                                                                                                                                                                                                                                                                                                                                                                                                                                                                                                                                                                                                                                                                                                                                                            |
|                         | Client: CITY OF FT. LAUDERDALE Address: 100 N ANDREWS AVENUE, FT LAUDERDALE, FL 33301  Appraiser: ELIZABETH ANN SHERMAN Address: 3409 NW 9TH AVENUE, SUITE #1106, OAKLAND PARK, FL 33309                                                                                                                                                                                                                                                                                                                                                                                                                                                                                                                                                                                                                                                                                                                                                                                                                                                                                                                                                                                                                                                                                                                              |
|                         | Characteristics  Location:                                                                                                                                                                                                                                                                                                                                                                                                                                                                                                                                                                                                                                                                                                                                                                                                                                                                                                                                                                                                                                                                                                                                                                                                                                                                                            |
| MARKET AREA DESCRIPTION | Item   Good Average Fair Poor N/A   Item   Good Average Fair Poor N/A   Employment Stability   Adequacy of Utilities   Adequacy of Utilities   Convenience to Employment   Adequacy of Utilities   Convenience to Employment   Property Compatibility   Convenience to Shopping   Protection from Detrimental Conditions   Convenience to Schools   Police and Fire Protection   Police and Fire Protection   Adequacy of Public Transportation   General Appearance of Properties   Appeal to Market Area Comments:   THE SUBJECT IS BOUNDED ON THE SOUTH BY NW 6TH AVENUE, ON THE NORTH BY SUNRISE BLVD, ON THE EAST BY ANDREWS AVENUE AND ON THE WEST BY NW 9 AVENUE. THIS IS A SMALL NEIGHBORHOOD WITH A MIX OF LAND USES. THERE HAS BEEN MINIMAL NEWER RESIDENTIAL DEVELOPMENT IN THE IMMEDIATE AREA ALTHOUGH THERE IS SOME NEW DEVELOPMENT IN IMMEDIATELY SURROUNDING NEIGHBORHOODS. TYPICAL RESIDENTIAL AMENITIES ARE CONVENIENT. RESIDENTIAL VALUE TRENDS APPEAR TO BE RELATIVELY STABLE.                                                                                                                                                                                                                                                                                                                     |
|                         |                                                                                                                                                                                                                                                                                                                                                                                                                                                                                                                                                                                                                                                                                                                                                                                                                                                                                                                                                                                                                                                                                                                                                                                                                                                                                                                       |
|                         | Dimensions: 75' FRONT AND REAR X 135' SIDES, SUBJECT TO SURVEY  Zoning Classification: RMM-25  Description: RESIDENTIAL MULTIFAMILY/MEDIUM - HIGH  DENSITY  Do present improvements comply with existing zoning requirements? Yes No No Improvements  Uses allowed under current zoning: MULTI FAMILY UP TO 25 UNITS PER ACRE, SOCIAL SERVICE RESIDENTIAL FACILITY, FAMILY DAY  CARE HOME                                                                                                                                                                                                                                                                                                                                                                                                                                                                                                                                                                                                                                                                                                                                                                                                                                                                                                                             |
|                         | Are CC&Rs applicable?                                                                                                                                                                                                                                                                                                                                                                                                                                                                                                                                                                                                                                                                                                                                                                                                                                                                                                                                                                                                                                                                                                                                                                                                                                                                                                 |
| IPTION                  | Actual Use as of Effective Date: VACANT  Summary of Highest & Best Use: THE PHYSICALLY POSSIBLE, LEGALLY PERMISSIBLE, FINANCIALLY FEASIBLE AND THE MAXIMALLY PRODUCTIVE HIGHEST AND BEST USE OF THE SITE WOULD BE THE CONSTRUCTION OF A NEW 4-5 UNIT MULTIFAMILY RESIDENCE.                                                                                                                                                                                                                                                                                                                                                                                                                                                                                                                                                                                                                                                                                                                                                                                                                                                                                                                                                                                                                                           |
| SITE DESCRIPTION        | Utilities       Public Other       Provider/Description       Off-site Improvements       Type       Public Private       Frontage       TYPICAL         Electricity       FPL       Street       ASPHALT       Topography       LEVEL         Gas       NONE       Width       50 FEET       Size       TYPICAL FOR AREA         Water       MUNICIPAL       Surface       ASPHALT       Shape       RECTANGULAR         Sanitary Sewer       MUNICIPAL       Curb/Gutter       NONE       Drainage       ADEQUATE         Storm Sewer       NONE       Sidewalk       NONE       View       RESIDENTIAL         Telephone       PRIVATE       Street Lights       ABOVE GROUND       Width       FEMA Map Date       08/18/2014         Wultimedia       PRIVATE       Alley       N/A       THE SUBJECT IS A TYPICAL SITE FOR THE AREA.       Underground Utilities       Other (describe)         FEMA Spec'l Flood Hazard Area       Yes       No FEMA Flood Zone       AH       FEMA Map # 12011C0369H       FEMA Map Date       08/18/2014         Site Comments:       SITE DIMENSIONS ARE TAKEN FROM PLAT MAPS. DIMENSIONS ARE SUBJECT TO VERIFICATION BY A SURVEYOR.         THE SUBJECT IS A TYPICAL SITE FOR THE AREA. IMMEDIATELY SURROUNDING IMPROVEMENTS ARE OLDER SINGLE FAMILY         AND SMALL APA |
|                         |                                                                                                                                                                                                                                                                                                                                                                                                                                                                                                                                                                                                                                                                                                                                                                                                                                                                                                                                                                                                                                                                                                                                                                                                                                                                                                                       |