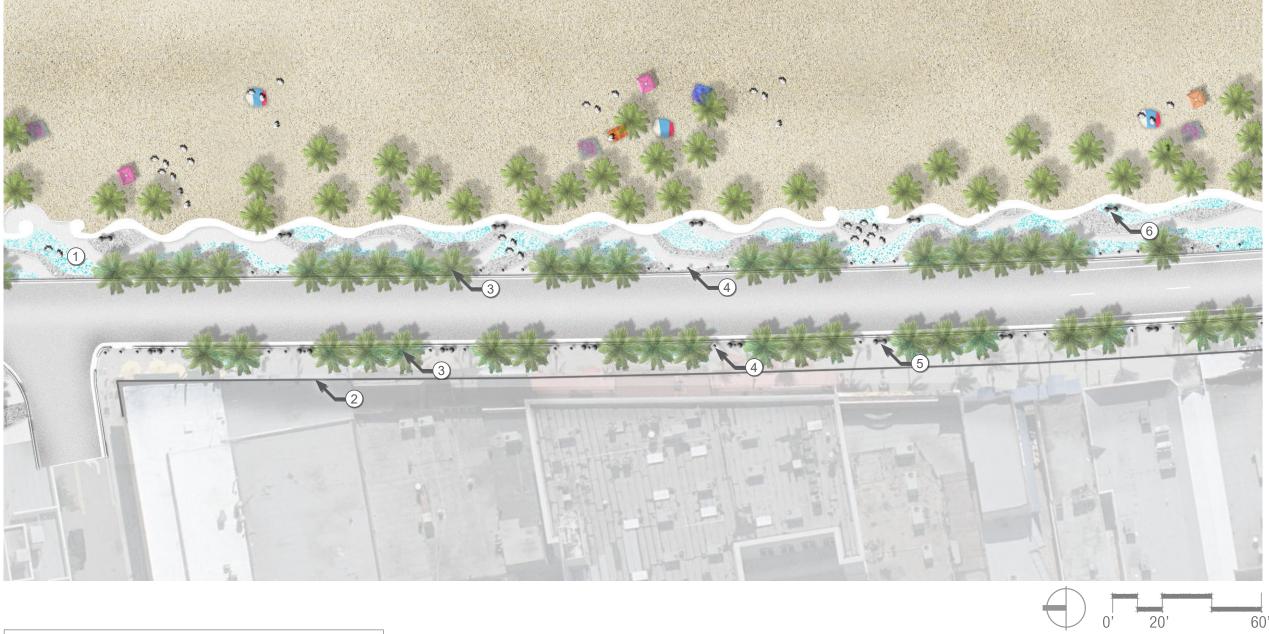

## FORT LAUDERDALE BEACH STREETSCAPES SR-A1A

CONCEPTUAL LAYOUT

#### **TYPICAL STREETSCAPE CONDITION**

#### LEGEND

- ① DECORATIVE CONCRETE **EAST SIDE**
- 2 DECORATIVE CAFE BAND (13') WEST SIDE
- ③ PALMS MOVED TO CURB EAST AND WEST SIDE
- 4 VEHICULAR BOLLARDS EAST AND WEST SIDE
- 5 NEW LIGHTS WEST SIDE
- (6) RELAMP LIGHTS EAST SIDE