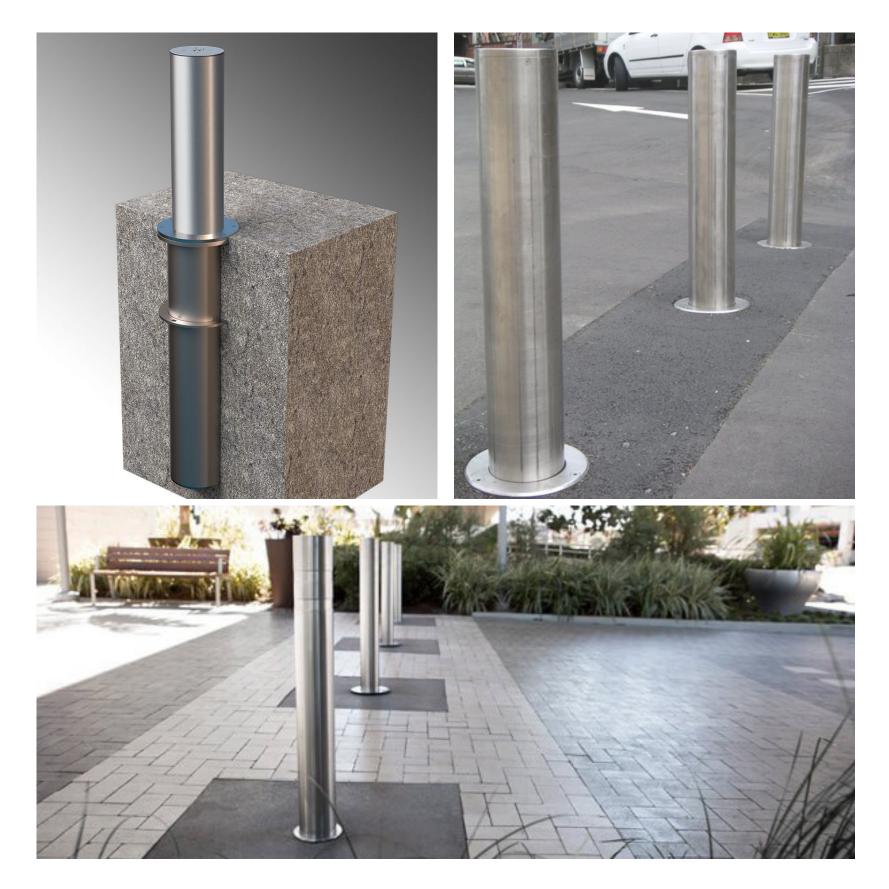

### FORT LAUDERDALE BEACH STREETSCAPES SR-A1A BOLLARDS

CAM # 18-0457 PROJECT #11681 - FORT LAUDERDALE BEACH STREETSCAPE IMPROVEMENTSExhibit, 25.2018 Page 2 of 3