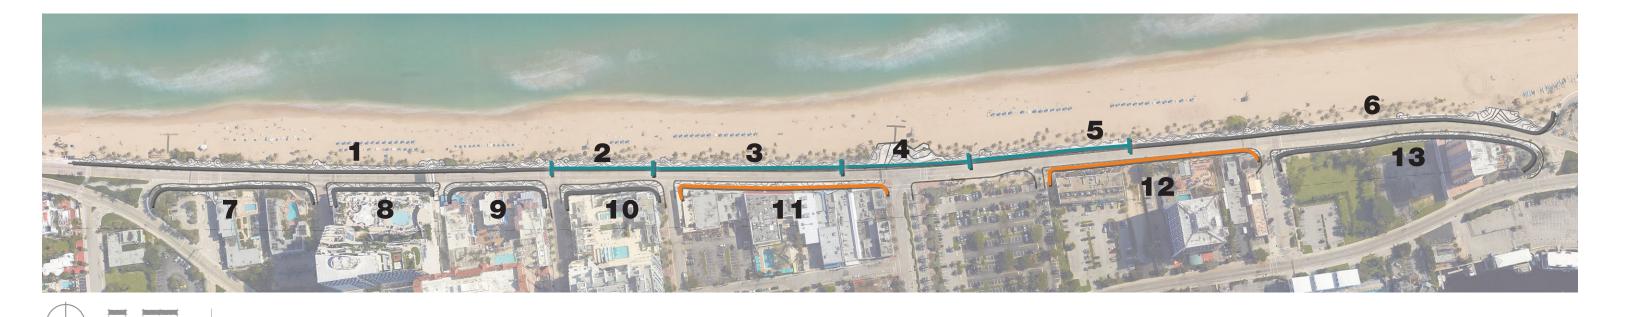

### FORT LAUDERDALE BEACH STREETSCAPES SR-A1A

### **RECOMMENDATION - FOCUS ON EAST SIDE IMPROVEMENTS**

### **DESIGN MATRIX**

250'

80'

| -    |    | DECORATIVE<br>CONCRETE | DECORATIVE<br>CAFE BAND | PALMS MOVED<br>TO CURB | VEHICULAR<br>BOLLARDS | NEW LIGHTS | RELAMP LIGHTS |
|------|----|------------------------|-------------------------|------------------------|-----------------------|------------|---------------|
| EAST | 1  |                        |                         |                        |                       |            |               |
|      | 2  |                        |                         |                        |                       |            |               |
|      | 3  |                        |                         |                        |                       |            |               |
|      | 4  |                        |                         |                        |                       |            |               |
|      | 5  |                        |                         |                        |                       |            |               |
|      | 6  |                        |                         |                        |                       |            |               |
| WEST | 7  |                        |                         |                        |                       |            |               |
|      | 8  |                        |                         |                        |                       |            |               |
|      | 9  |                        |                         |                        |                       |            |               |
|      | 10 |                        |                         |                        |                       |            |               |
|      | 11 |                        |                         |                        |                       |            |               |
|      | 12 |                        |                         |                        |                       |            |               |
|      | 13 |                        |                         |                        |                       |            |               |

TOTAL COST \$5,930,000

#### LEGEND

- 1) TYPE 1 DECORATIVE CONCRETE
- (2) TYPE 2 DECORATIVE BAND / CAFE DELINEATION
- (3) NO HARDSCAPE IMPROVMENTS

CAM # 18-0457 PROJECT #11681 - FORT LAUDERDALE BEACH STREETSCAPE IMPROVEMENTSExhibit 25.2018 Page 1 of 3