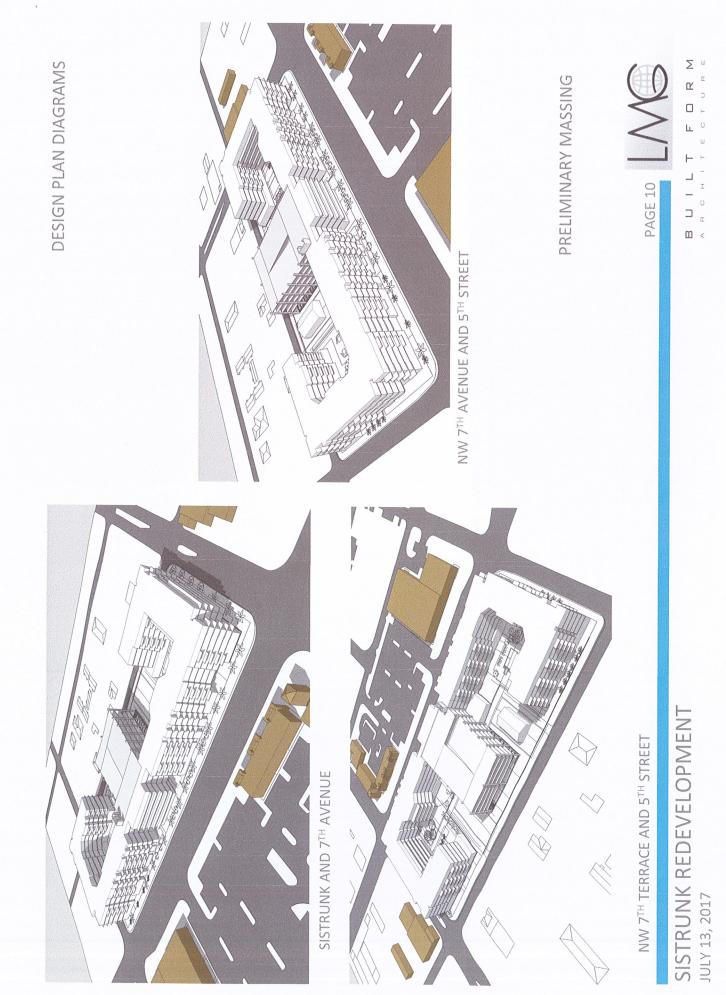

### Background

LMG and the Purchaser have been acquiring property on the southwest corner of NW 7<sup>th</sup> Avenue and Sistrunk Boulevard in pursuit of a major redevelopment project. All the lots on the large block bounded by NW 7<sup>th</sup> Avenue on the east, NW 9<sup>th</sup> Avenue on the west, Sistrunk Boulevard on the north, and NW 4<sup>th</sup> Street on the south, are now owned by Purchaser or the city except for three parcels on the west side. Of those, only one parcel is necessary to develop the proposed plan. This one lot currently houses a small church. Purchaser has entered in to an agreement with the church to purchase the subject lot and provide funds to build a new facility, in addition to providing assistance with entitlements. In June of 2017, Purchaser held meetings with the City's Department of Sustainable Development along with the Transportation and Mobility Department to review the feasibility of relocation. Those meetings resulted in a positive outcome.

2420 E Sunrise Blvd #90 T Fort Lauderdale, FL 33304 li (324) 302-2930

Website www.lansingmelbournegroup.com Email pflotz@Imgroup.us

Page 1 of 39

The relocation of this church is key to purchaser's redevelopment plan for the assemblage. Last July, LMG presented the concept of relocating the church to this parcel along with a detailed plan for the redevelopment of the NW 7<sup>th</sup> Avenue and Sistrunk Boulevard property to the NW CRA Advisory Board. The concept was unanimously accepted and we are prepared to move forward upon acquisition of the subject property.