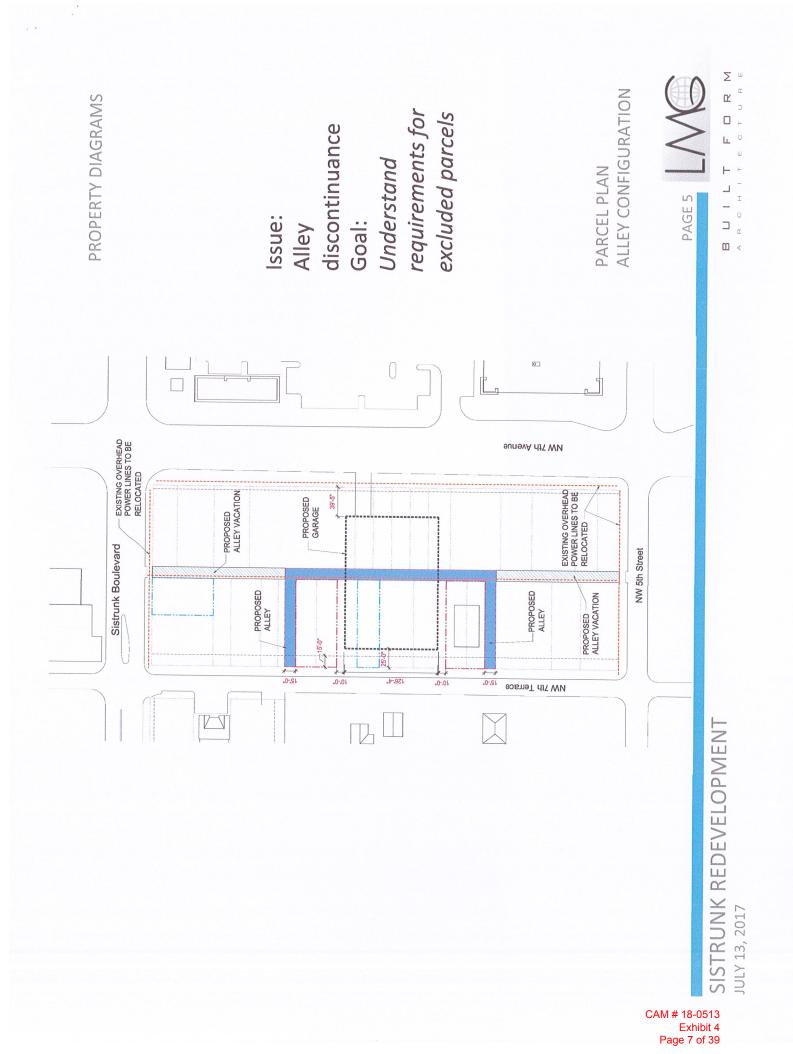

### Background

LMG and the Purchaser have been acquiring property on the southwest corner of NW 7<sup>th</sup> Avenue and Sistrunk Boulevard in pursuit of a major redevelopment project. All the lots on the large block bounded by NW 7<sup>th</sup> Avenue on the east, NW 9<sup>th</sup> Avenue on the west, Sistrunk Boulevard on the north, and NW 4<sup>th</sup> Street on the south, are now owned by Purchaser or the city except for three parcels on the west side. Of those, only one parcel is necessary to develop the proposed plan. This one lot currently houses a small church. Purchaser has entered in to an agreement with the church to purchase the subject lot and provide funds to build a new facility, in addition to providing assistance with entitlements. In June of 2017, Purchaser held meetings with the City's Department of Sustainable Development along with the Transportation and Mobility Department to review the feasibility of relocation. Those meetings resulted in a positive outcome.

2420 E Sunrise Blvd #90 T Fort Lauderdale, FL 33304 li (324) 302-2930

Website www.lansingmelbournegroup.com Email pflotz@Imgroup.us

Page 1 of 39

The relocation of this church is key to purchaser's redevelopment plan for the assemblage. Last July, LMG presented the concept of relocating the church to this parcel along with a detailed plan for the redevelopment of the NW 7<sup>th</sup> Avenue and Sistrunk Boulevard property to the NW CRA Advisory Board. The concept was unanimously accepted and we are prepared to move forward upon acquisition of the subject property.