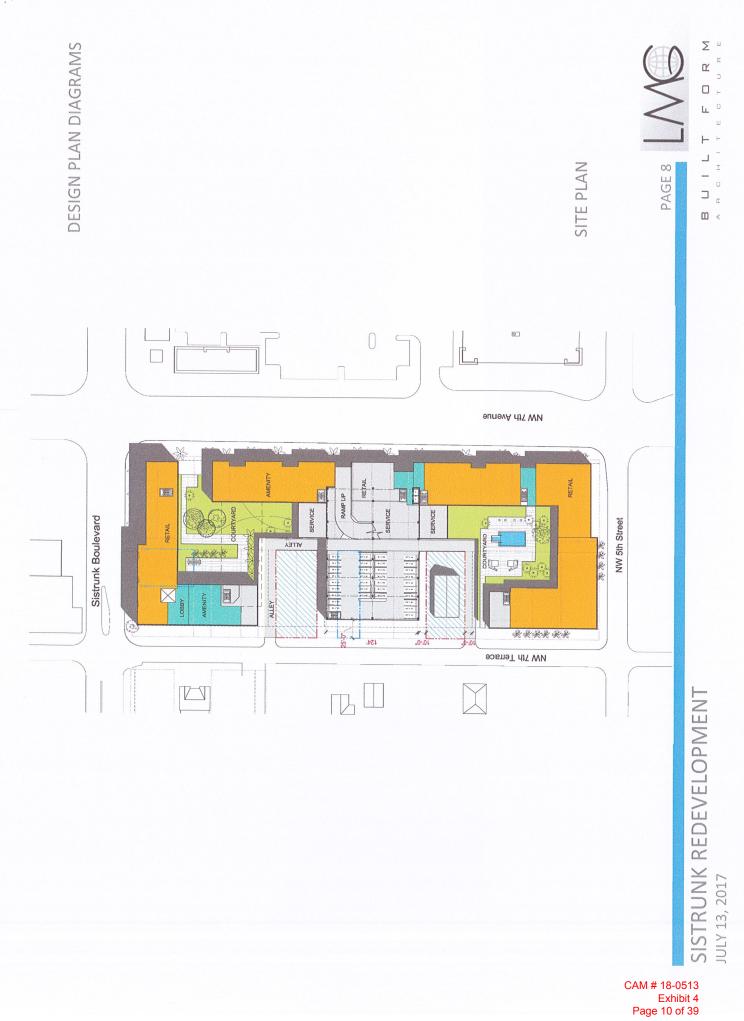

### Background

LMG and the Purchaser have been acquiring property on the southwest corner of NW 7<sup>th</sup> Avenue and Sistrunk Boulevard in pursuit of a major redevelopment project. All the lots on the large block bounded by NW 7<sup>th</sup> Avenue on the east, NW 9<sup>th</sup> Avenue on the west, Sistrunk Boulevard on the north, and NW 4<sup>th</sup> Street on the south, are now owned by Purchaser or the city except for three parcels on the west side. Of those, only one parcel is necessary to develop the proposed plan. This one lot currently houses a small church. Purchaser has entered in to an agreement with the church to purchase the subject lot and provide funds to build a new facility, in addition to providing assistance with entitlements. In June of 2017, Purchaser held meetings with the City's Department of Sustainable Development along with the Transportation and Mobility Department to review the feasibility of relocation. Those meetings resulted in a positive outcome.

2420 E Sunrise Blvd #90 T Fort Lauderdale, FL 33304 li (324) 302-2930

Website www.lansingmelbournegroup.com Email pflotz@Imgroup.us

Page 1 of 39

The relocation of this church is key to purchaser's redevelopment plan for the assemblage. Last July, LMG presented the concept of relocating the church to this parcel along with a detailed plan for the redevelopment of the NW 7<sup>th</sup> Avenue and Sistrunk Boulevard property to the NW CRA Advisory Board. The concept was unanimously accepted and we are prepared to move forward upon acquisition of the subject property.