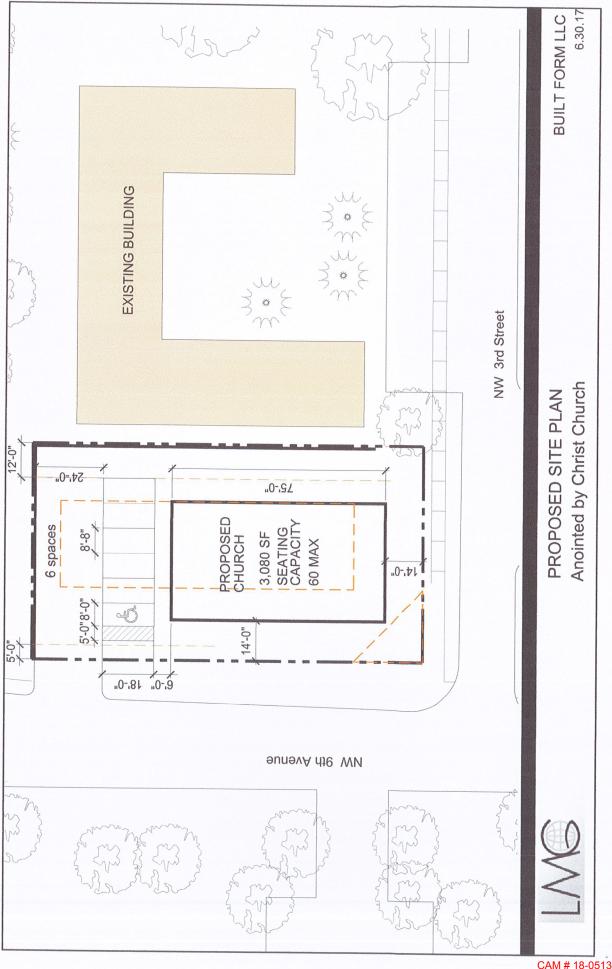

### Background

LMG and the Purchaser have been acquiring property on the southwest corner of NW 7<sup>th</sup> Avenue and Sistrunk Boulevard in pursuit of a major redevelopment project. All the lots on the large block bounded by NW 7<sup>th</sup> Avenue on the east, NW 9<sup>th</sup> Avenue on the west, Sistrunk Boulevard on the north, and NW 4<sup>th</sup> Street on the south, are now owned by Purchaser or the city except for three parcels on the west side. Of those, only one parcel is necessary to develop the proposed plan. This one lot currently houses a small church. Purchaser has entered in to an agreement with the church to purchase the subject lot and provide funds to build a new facility, in addition to providing assistance with entitlements. In June of 2017, Purchaser held meetings with the City's Department of Sustainable Development along with the Transportation and Mobility Department to review the feasibility of relocation. Those meetings resulted in a positive outcome.

2420 E Sunrise Blvd #90 T Fort Lauderdale, FL 33304 li (324) 302-2930

Website www.lansingmelbournegroup.com Email pflotz@Imgroup.us

Page 1 of 39

The relocation of this church is key to purchaser's redevelopment plan for the assemblage. Last July, LMG presented the concept of relocating the church to this parcel along with a detailed plan for the redevelopment of the NW 7<sup>th</sup> Avenue and Sistrunk Boulevard property to the NW CRA Advisory Board. The concept was unanimously accepted and we are prepared to move forward upon acquisition of the subject property.