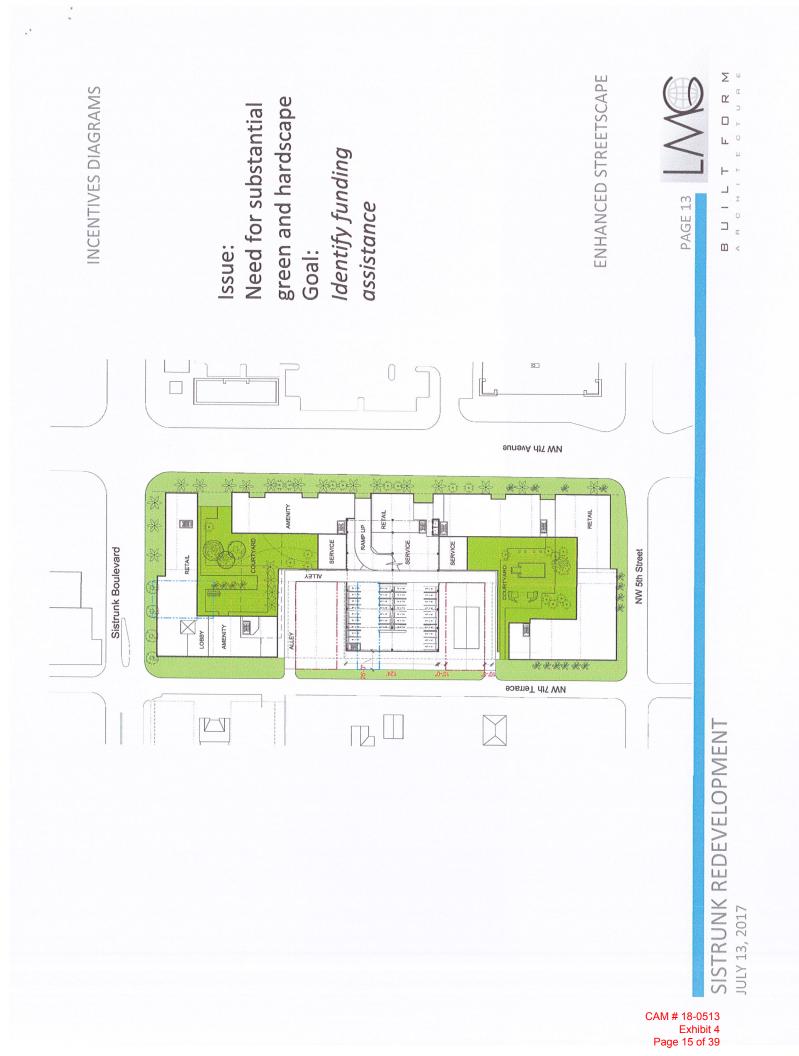

| PARKING SF/CAR |             | 369         |       |        |       |             |         |                                                                                                            |         |         |     |

A
 B
 L
 L
 T
 T
 T
 T
 T
 T
 T
 T
 T
 T
 T
 T
 T
 T
 T
 T
 T
 T
 T
 T
 T
 T
 T
 T
 T
 T
 T
 T
 T
 T
 T
 T
 T
 T
 T
 T
 T
 T
 T
 T
 T
 T
 T
 T
 T
 T
 T
 T
 T
 T
 T
 T
 T
 T
 T
 T
 T
 T
 T
 T
 T
 T
 T
 T
 T
 T
 T
 T
 T
 T
 T
 T
 T
 T
 T
 T
 T
 T
 T
 T
 T
 T
 T
 T
 T
 T
 T
 T
 T
 T
 T
 T
 T
 T
 T
 T
 T
 T
 T
 T
 T
 T
 T
 T
 T
 T
 T
 T
 T
 T
 T
 T
 T
 T
 T
 T
 T
 T
 T
 T
 T
 T
 T
 T
 T
 T
 T
 T
 T
 T
 T
 T

**SV/J** 

PAGE 11

PROGRAM SUMMARY

SISTRUNK REDEVELOPMENT JULY 13, 2017

CAM # 18-0513 Exhibit 4 Page 13 of 39



\*

Exhibit 4 Page 14 of 39



INCENTIVE DIAGRAMS

. .



20' CONDITIONAL USE HEIGHT – 65'

BUILDING HEIGHT

 Γ
 0

 Γ
 Γ

 Γ
 Γ

 Γ
 Γ

 Γ
 Γ

 Γ
 Γ

س ⊣ **⊣** 

A R C H L

PAGE 14

Goal: Minimize feasible rent

> SISTRUNK REDEVELOPMENT JULY 13, 2017

CAM # 18-0513 Exhibit 4 Page 16 of 39



CAM # 18-0513 Exhibit 4 Page 17 of 39





February 15, 2018

Lansing Melbourne Group, LLC. 2420 E Sunrise Boulevard #90 Fort Lauderdale, FL 33304 Attn: Peter Flotz, Managing Member

RE: Request for Additional Information for Proposal to Purchase 835NW 3 Street

Dear Mr. Flotz:

We acknowledge the timely receipt of the proposal to purchase by Lansing Melbourne Group, LLC, on behalf of 220145 LLC ("Purchaser") submitted in response to Fort Lauderdale Community Redevelopment Agency's ("CRA") Invitation for Proposals for the purchas