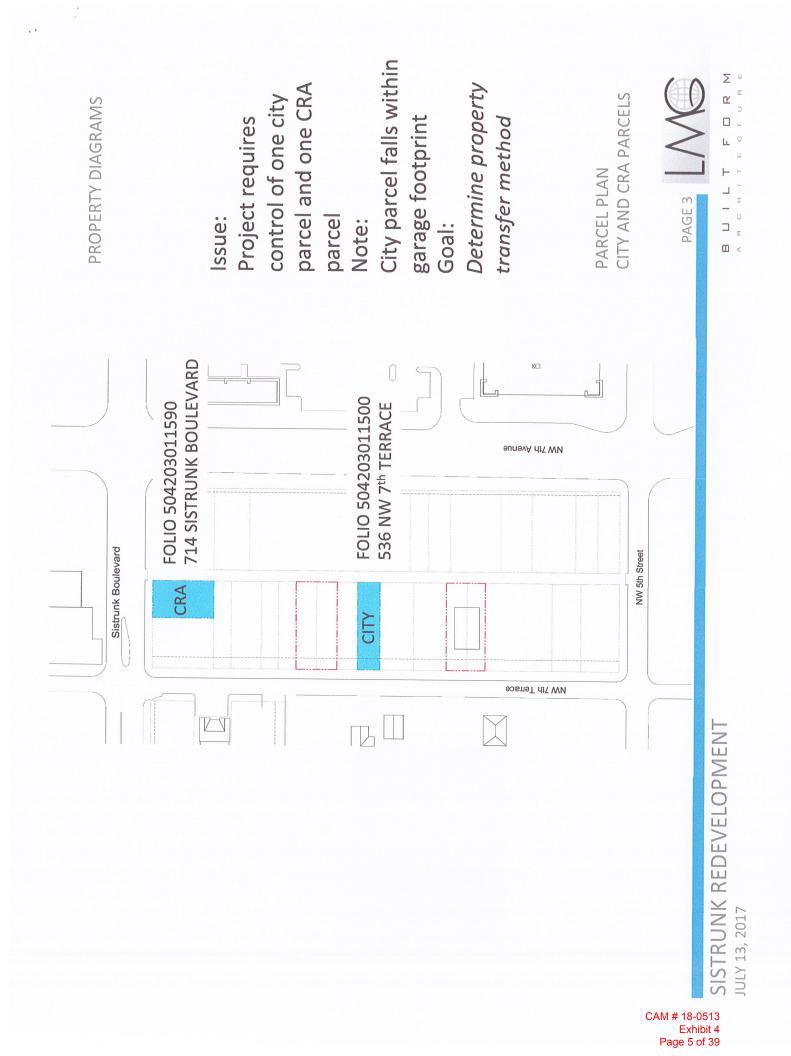

### Background

LMG and the Purchaser have been acquiring property on the southwest corner of NW 7<sup>th</sup> Avenue and Sistrunk Boulevard in pursuit of a major redevelopment project. All the lots on the large block bounded by NW 7<sup>th</sup> Avenue on the east, NW 9<sup>th</sup> Avenue on the west, Sistrunk Boulevard on the north, and NW 4<sup>th</sup> Street on the south, are now owned by Purchaser or the city except for three parcels on the west side. Of those, only one parcel is necessary to develop the proposed plan. This one lot currently houses a small church. Purchaser has entered in to an agreement with the church to purchase the subject lot and provide funds to build a new facility, in addition to providing assistance with entitlements. In June of 2017, Purchaser held meetings with the City's Department of Sustainable Development along with the Transportation and Mobility Department to review the feasibility of relocation. Those meetings resulted in a positive outcome.