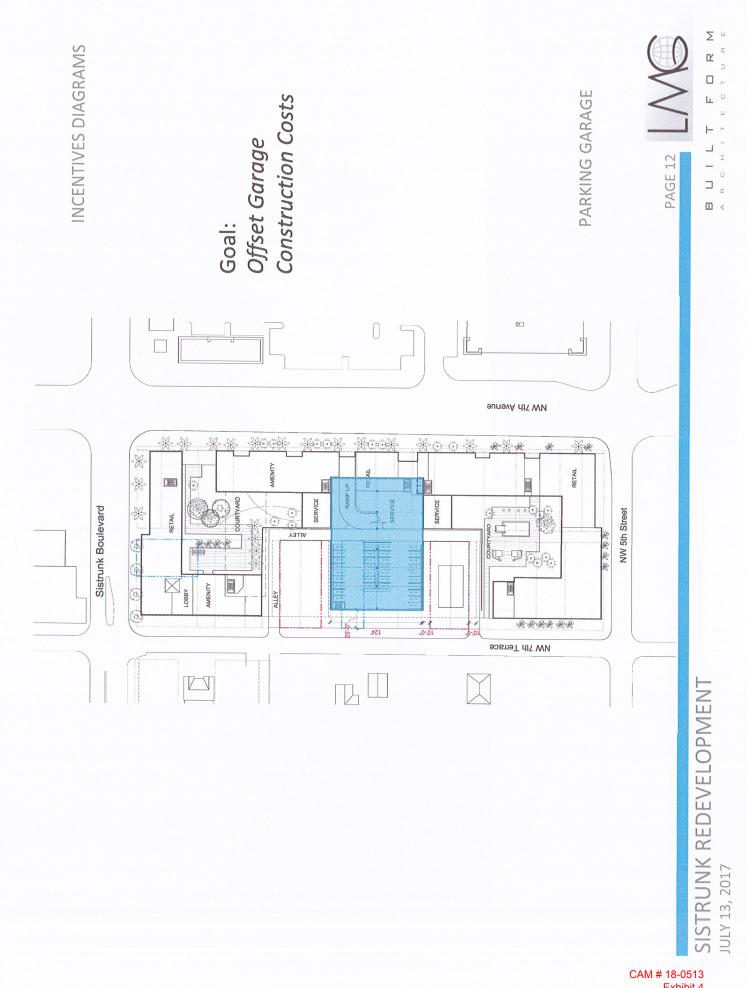

|         |     |
|                          | PARKING SF/CAR |             | 369         |       |        |       |             |         |                                                                                                            |         |         |     |

A
 B
 L
 L
 T
 T
 T
 T
 T
 T
 T
 T
 T
 T
 T
 T
 T
 T
 T
 T
 T
 T
 T
 T
 T
 T
 T
 T
 T
 T
 T
 T
 T
 T
 T
 T
 T
 T
 T
 T
 T
 T
 T
 T
 T
 T
 T
 T
 T
 T
 T
 T
 T
 T
 T
 T
 T
 T
 T
 T
 T
 T
 T
 T
 T
 T
 T
 T
 T
 T
 T
 T
 T
 T
 T
 T
 T
 T
 T
 T
 T
 T
 T
 T
 T
 T
 T
 T
 T
 T
 T
 T
 T
 T
 T
 T
 T
 T
 T
 T
 T
 T
 T
 T
 T
 T
 T
 T
 T
 T
 T
 T
 T
 T
 T
 T
 T
 T
 T
 T
 T
 T
 T
 T
 T
 T
 T
 T
 T
 T
 T
 T
 T
 T
 T
 T

**SV/J** 

PAGE 11

PROGRAM SUMMARY

SISTRUNK REDEVELOPMENT JULY 13, 2017

CAM # 18-0513 Exhibit 4 Page 13 of 39



\*

Exhibit 4 Page 14 of 39



INCENTIVE DIAGRAMS

. .



20' CONDITIONAL USE HEIGHT – 65'

BUILDING HEIGHT

 Γ
 0

 Γ
 Γ

 Γ
 Γ

 Γ
 Γ

 Γ
 Γ

 Γ
 Γ

س ⊣ **⊣** 

A R C H L

PAGE 14

Goal: Minimize feasible rent

> SISTRUNK REDEVELOPMENT JULY 13, 2017

CAM # 18-0513 Exhibit 4 Page 16 of 39



CAM # 18-0513 Exhibit 4 Page 17 of 39





February 15, 2018

Lansing Melbourne Group, LLC. 2420 E Sunrise Boulevard #90 Fort Lauderdale, FL 33304 Attn: Peter Flotz, Managing Member

RE: Request for Additional Information for Proposal to Purchase 835NW 3 Street

Dear Mr. Flotz:

We acknowledge the timely receipt of the proposal to purchase by Lansing Melbourne Group, LLC, on behalf of 220145 LLC ("Purchaser") submitted in response to Fort Lauderdale Community Redevelopment Agency's ("CRA") Invitatio