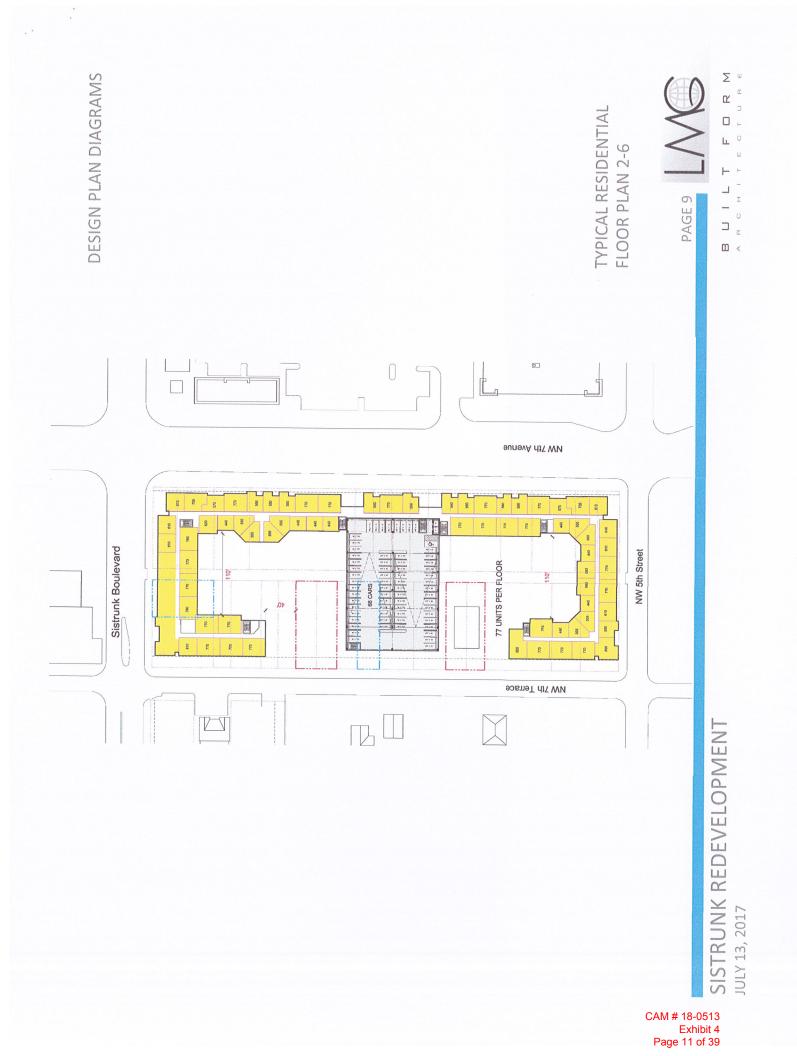

### Background

LMG and the Purchaser have been acquiring property on the southwest corner of NW 7<sup>th</sup> Avenue and Sistrunk Boulevard in pursuit of a major redevelopment project. All the lots on the large block bounded by NW 7<sup>th</sup> Avenue on the east, NW 9<sup>th</sup> Avenue on the west, Sistrunk Boulevard on the north, and NW 4<sup>th</sup> Street on the south, are now owned by Purchaser or the city except for three parcels on the west side. Of those, only one parcel is necessary to develop the proposed plan. This one lot currently houses a small church. Purchaser has entered in to an agreement with the church to purchase the subject lot and provide funds to build a new facility, in addition to providing assistance with entitlements. In June of 2017, Purchaser held meetings with the City's Department of Sustainable Development along with the Transportation and Mobility Department to review the feasibility of relocation. Those meetings resulted in a positive outcome.

2420 E Sunrise Blvd #90 T Fort Lauderdale, FL 33304 li (324) 302-2930

Website www.lansingmelbournegroup.com Email pflotz@Imgroup.us

Page 1 of 39

The relocation of this church is key to purchaser's redevelopment plan for the assemblage. Last July, LMG presented the concept of relocating the church to this parcel along with a detailed plan for the redevelopment of the NW 7<sup>th</sup> Avenue and Sistrunk Boulevard property to the NW CRA Advisory Board. The concept was unanimously accepted and we are prepared to move forward upon acquisition of the subject property.