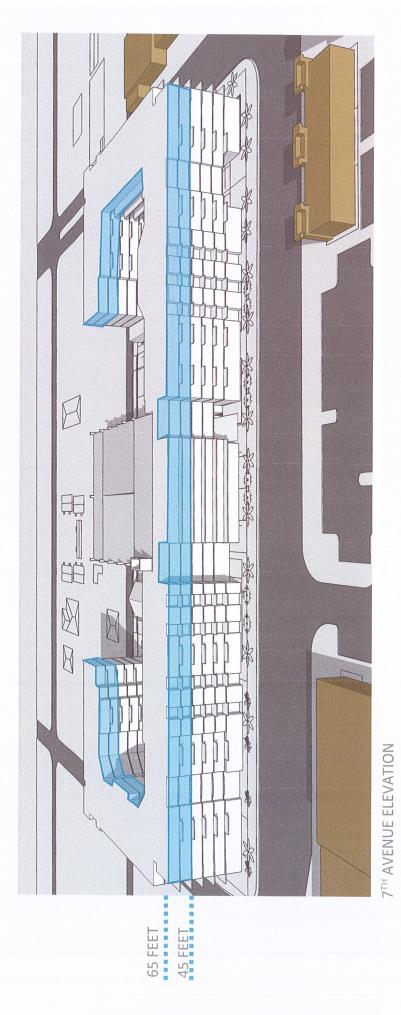

### Background

LMG and the Purchaser have been acquiring property on the southwest corner of NW 7<sup>th</sup> Avenue and Sistrunk Boulevard in pursuit of a major redevelopment project. All the lots on the large block bounded by NW 7<sup>th</sup> Avenue on the east, NW 9<sup>th</sup> Avenue on the west, Sistrunk Boulevard on the north, and NW 4<sup>th</sup> Street on the south, are now owned by Purchaser or the city except for three parcels on the west side. Of those, only one parcel is necessary to develop the proposed plan. This one lot currently houses a small church. Purchaser has entered in to an agreement with the church to purchase the subject lot and provide funds to build a new facility, in addition to providing assistance with entitlements. In June of 2017, Purchaser held meetings with the City's Department of Sustainable Development along with the Transportation and Mobility Department to review the feasibility of relocation. Those meetings resulted in a positive outcome.

2420 E Sunrise Blvd #90 T Fort Lauderdale, FL 33304 li (324) 302-2930

Website www.lansingmelbournegroup.com Email pflotz@Imgroup.us

Page 1 of 39

The relocation of this church is key to purchaser's redevelopment plan for the assemblage. Last July, LMG presented the concept of relocating the church to this parcel along with a detailed plan for the redevelopment of the NW 7<sup>th</sup> Avenue and Sistrunk Boulevard property to the NW CRA Advisory Board. The concept was unanimously accepted and we are prepared to move forward upon acquisition of the subject property.