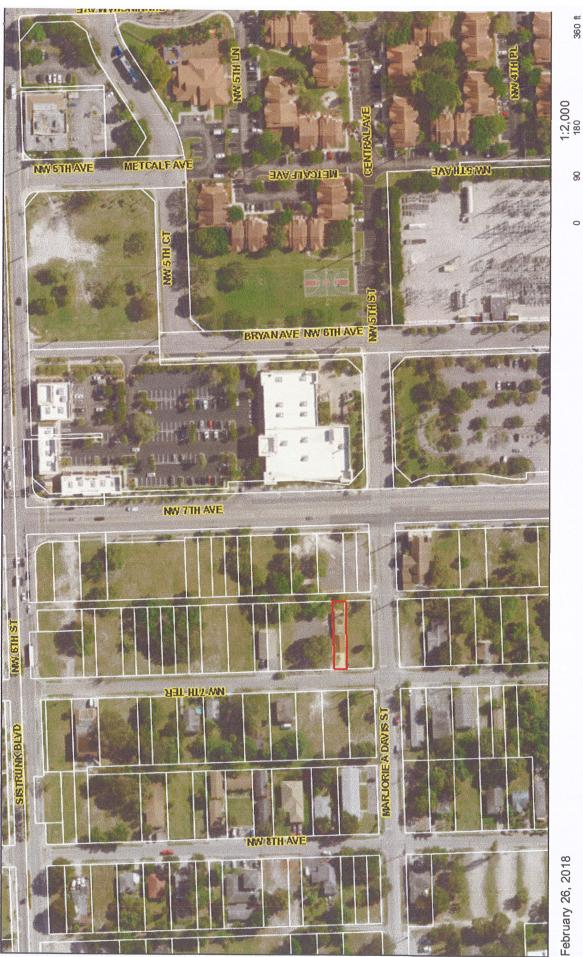

### Background

LMG and the Purchaser have been acquiring property on the southwest corner of NW 7<sup>th</sup> Avenue and Sistrunk Boulevard in pursuit of a major redevelopment project. All the lots on the large block bounded by NW 7<sup>th</sup> Avenue on the east, NW 9<sup>th</sup> Avenue on the west, Sistrunk Boulevard on the north, and NW 4<sup>th</sup> Street on the south, are now owned by Purchaser or the city except for three parcels on the west side. Of those, only one parcel is necessary to develop the proposed plan. This one lot currently houses a small church. Purchaser has entered in to an agreement with the church to purchase the subject lot and provide funds to build a new facility, in addition to providing assistance with entitlements. In June of 2017, Purchaser held meetings with the City's Department of Sustainable Development along with the Transportation and Mobility Department to review the feasibility of relocation. Those meetings resulted in a positive outcome.

2420 E Sunrise Blvd #90 T Fort Lauderdale, FL 33304 li (324) 302-2930

Website www.lansingmelbournegroup.com Email pflotz@Imgroup.us

Page 1 of 39

The relocation of this church is key to purchaser's redevelopment plan for the assemblage. Last July, LMG presented the concept of relocating the church to this parcel along with a detailed plan for the redevelopment of the NW 7<sup>th</sup> Avenue and Sistrunk Boulevard property to the NW CRA Advisory Board. The concept was unanimously accepted and we are prepared to move forward upon acquisition of the subject property.