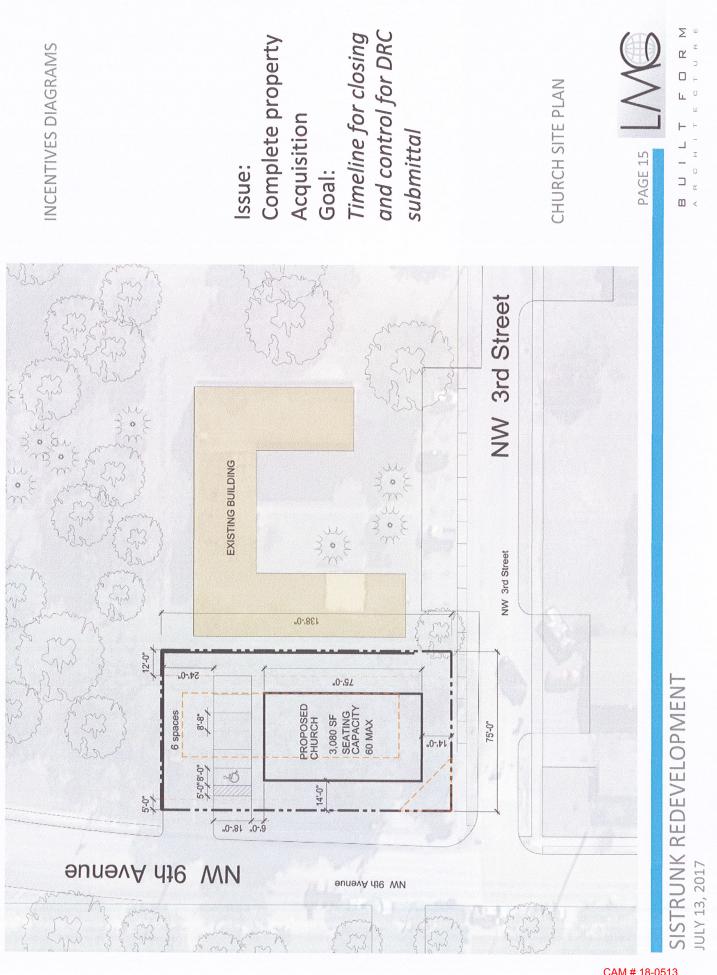

### Background

LMG and the Purchaser have been acquiring property on the southwest corner of NW 7<sup>th</sup> Avenue and Sistrunk Boulevard in pursuit of a major redevelopment project. All the lots on the large block bounded by NW 7<sup>th</sup> Avenue on the east, NW 9<sup>th</sup> Avenue on the west, Sistrunk Boulevard on the north, and NW 4<sup>th</sup> Street on the south, are now owned by Purchaser or the city except for three parcels on the west side. Of those, only one parcel is necessary to develop the proposed plan. This one lot currently houses a small church. Purchaser has entered in to an agreement with the church to purchase the subject lot and provide funds to build a new facility, in addition to providing assistance with entitlements. In June of 2017, Purchaser held meetings with the City's Department of Sustainable Development along with the Transportation and Mobility Department to review the feasibility of relocation. Those meetings resulted in a positive outcome.

2420 E Sunrise Blvd #90 T Fort Lauderdale, FL 33304 li (324) 302-2930

Website www.lansingmelbournegroup.com Email pflotz@Imgroup.us

Page 1 of 39

The relocation of this church is key to purchaser's redevelopment plan for the assemblage. Last July, LMG presented the concept of relocating the church to this parcel along with a detailed plan for the redevelopment of the NW 7<sup>th</sup> Avenue and Sistrunk Boulevard property to the NW CRA Advisory Board. The concept was unanimously accepted and we are prepared to move forward upon acquisition of the subject property.