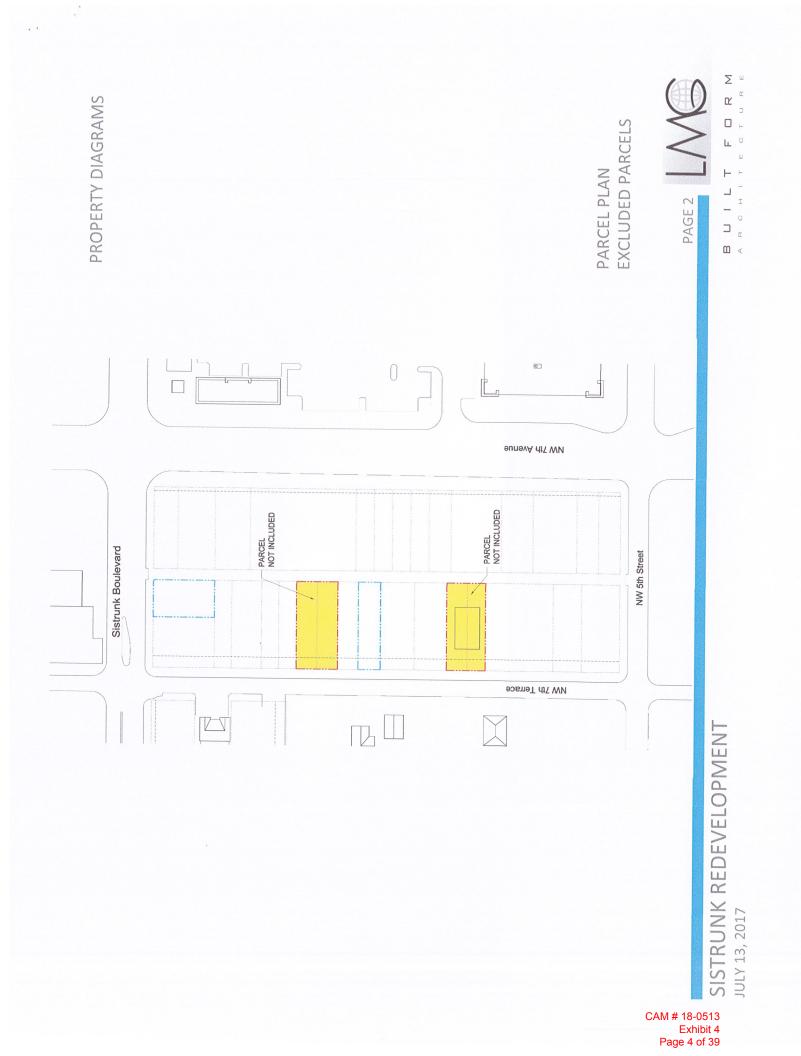

### Background

LMG and the Purchaser have been acquiring property on the southwest corner of NW 7<sup>th</sup> Avenue and Sistrunk Boulevard in pursuit of a major redevelopment project. All the lots on the large block bounded by NW 7<sup>th</sup> Avenue on the east, NW 9<sup>th</sup> Avenue on the west, Sistrunk Boulevard on the north, and NW 4<sup>th</sup> Street on the south, are now owned by Purchaser or the city except for three parcels on the west side. Of those, only one parcel is necessary to develop the proposed plan. This one lot currently houses a small church. Purchaser has entered in to an agreement with the church to purchase the subject lot and provide funds to build a new facility, in addition to providing assistance with entitlements. In June of 2017, Purchaser held meetings with the City's Department of Sustainable Development along with the Transportation and Mobility Department to review the feasibility of relocation. Those meetings resulted in a positive outcome.