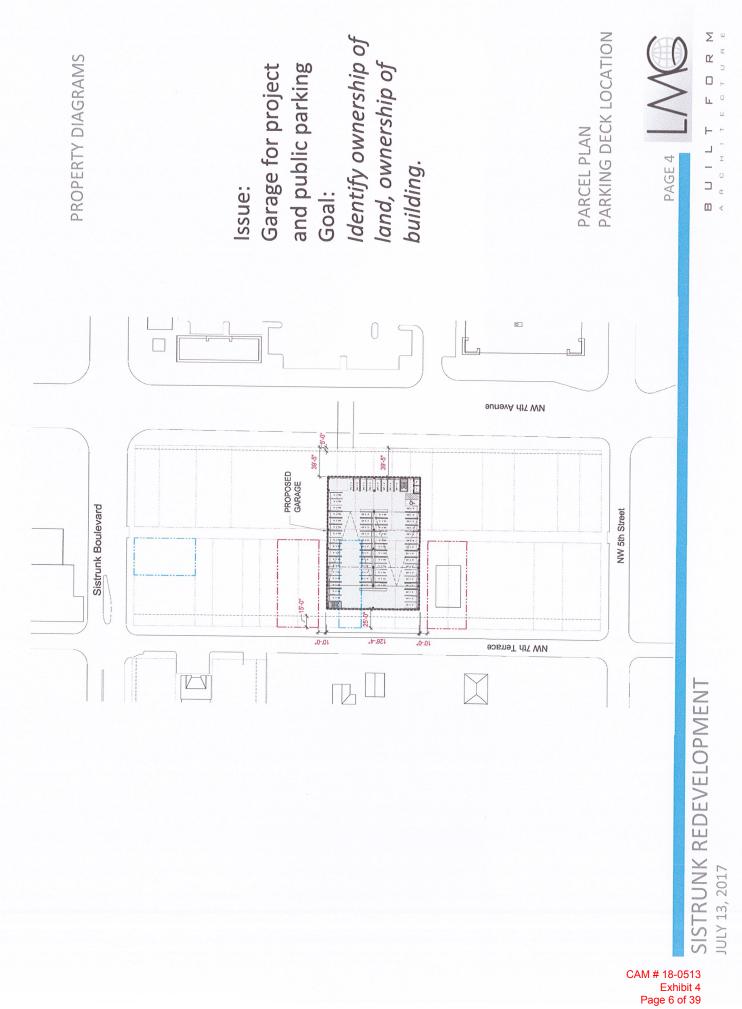

### Background

LMG and the Purchaser have been acquiring property on the southwest corner of NW 7<sup>th</sup> Avenue and Sistrunk Boulevard in pursuit of a major redevelopment project. All the lots on the large block bounded by NW 7<sup>th</sup> Avenue on the east, NW 9<sup>th</sup> Avenue on the west, Sistrunk Boulevard on the north, and NW 4<sup>th</sup> Street on the south, are now owned by Purchaser or the city except for three parcels on the west side. Of those, only one parcel is necessary to develop the proposed plan. This one lot currently houses a small church. Purchaser has entered in to an agreement with the church to purchase the subject lot and provide funds to build a new facility, in addition to providing assistance with entitlements. In June of 2017, Purchaser held meetings with the City's Department of Sustainable Development along with the Transportation and Mobility Department to review the feasibility of relocation. Those meetings resulted in a positive outcome.