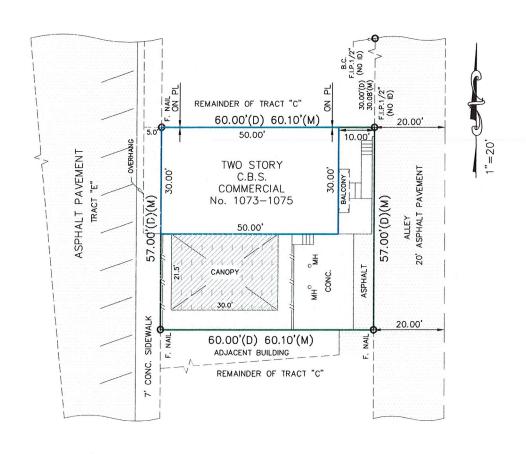

Accepted By:

Property Address:

1073-1075 S.E. 17 Street

Fort Lauderdale, FLORIDA 33316

SURVEYOR'S CERTIFICATION: I HERBY CERTIFY THAT THIS BOUNDARY SURVEY IS A TRUE AND CORRECT REPRESENTATION OF A SURVEY PREPARED UNDER MY DIRECTION. THIS COMPLIES WITH THE MINIMUM TECHNICAL STUDENTS. TO SURVEY CORT HE STATE OF LORIDA BOARD OF PROFESSIONAL LAND SURVEYOR'S OF CHAPTER \$4,1795 THROUGH 51-17-02, FLORIDA BOARD OF PROFESSIONAL LAND SURVEYOR'S OF CHAPTER \$4,1795 THROUGH 51-17-02, FLORIDA

Notes: NO NOTES

M.E. Land Surveying, Inc. 10665 SW 190th Street Suite 3110

Miami, FL 33157 Phone: (305) 740-3319 Fax: (305) 669-3190

LB#: 7989