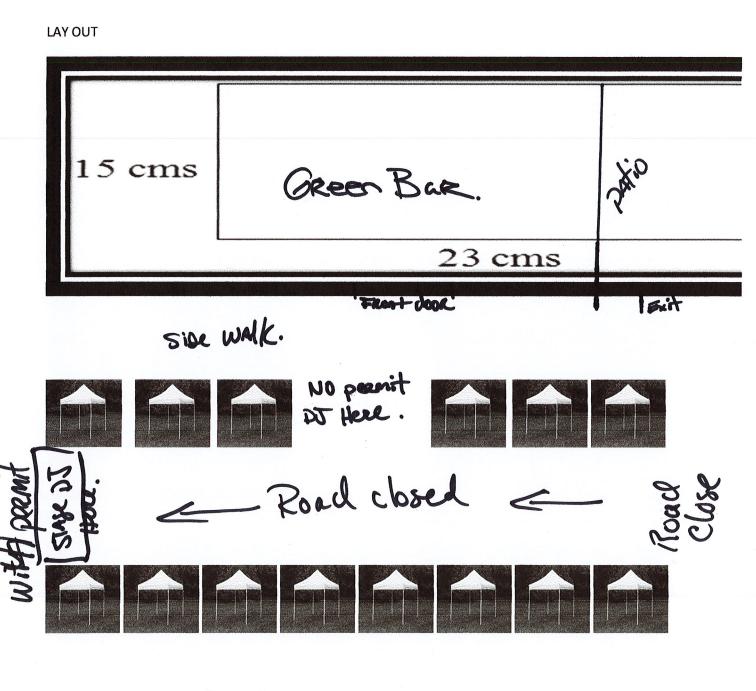

Y IS A TRUE AND CORRECT REPRESENTATION OF A SURVEY PREPARED UNDER MY DIRECTION. THIS COMPLIES WITH THE MINIMUM TECHNICAL STUDENTS. TO SURVEY CORT HE STATE OF LORIDA BOARD OF PROFESSIONAL LAND SURVEYOR'S OF CHAPTER \$4,1795 THROUGH 51-17-02, FLORIDA BOARD OF PROFESSIONAL LAND SURVEYOR'S OF CHAPTER \$4,1795 THROUGH 51-17-02, FLORIDA

SIGNED STATE OF FLORIDA

\_\_ FOR THE FIRM

STATE OF FLOOD A

P.S.M. No. 6792

OT VALID WITHOUT AND AUTHENTIES THE CIPICAL SIGNATURE AND AUTHENTICATED ECTRONIC SEAL ANDOR THIS MAP IS NOT VALID WITHOUT THE SIGNATURE AND THE ORIGINAL USED SEAL OF AUCENSES SURVEYOR AND MAPPER.

Notes: NO NOTES

M.E. Land Surveying, Inc. 10665 SW 190th Street Suite 3110

Miami, FL 33157 Phone: (305) 740-3319 Fax: (305) 669-3190

LB#: 7989



## FLORIDA HEMP FEST 4/20@

## greenbar