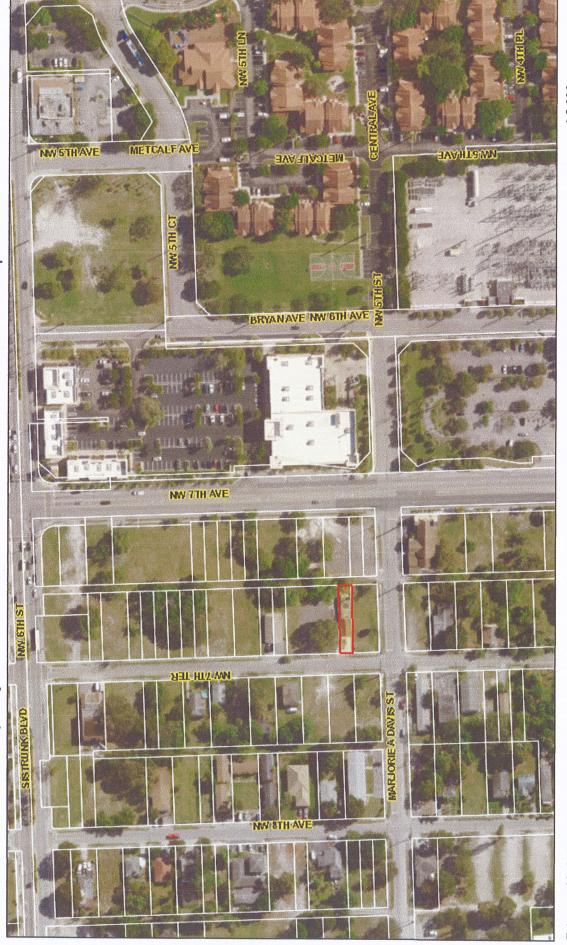

- 1. Regarding LMG acting as authorized agent, the attachments to this letter include authorization from Mr. Felipe Yalale, Managing Member of 220145 LLC.
- 2. A copy of the purchase contract for the existing church property is attached to this letter. The folio number is 504203011440. The owner is Anointed by Christ International Christian Center, Inc, and we have included a copy of the deed and an aerial map showing its position in the block we intend to develop.
- 3. LMG is the developer of the property on behalf of the landowner.
- 4. The church has indicated that it will begin construction as soon as the DRC approval for a site plan has been obtained. On behalf of the project and in order to assist the church, LMG has held meetings with City planning staff and mobility staff. We have attached a site plan for the church which has been reviewed by staff, along with a letter sent to Benjamin Restropo in the Mobility Department summarizing our meeting. LMG and 220145 have committed to assisting in the DRC approval but not the construction phase of the project.
- 5. The 3<sup>rd</sup> Avenue site is the only site within the immediate area we could locate that would facilitate the possible church relocation after an exhaustive search. The proposed redevelopment project would be severely impacted because this site is in the middle of a proposed courtyard building. Without this site, all the land on the west half of the block south of the proposed garage becomes essentially unusable.
- 6. The proposed project has been previously presented to the NW CRA Advisory Board and we received unanimous support. We have also briefed various neighborhood stakeholders to obtain input on the project. This large vacant parcel under single control at the intersection of the two primary arterial roads in the neighborhood represent a rare opportunity to provide a cohesive and managed plan for redevelopment. First class, market rate rental housing at a fair price is rare in the