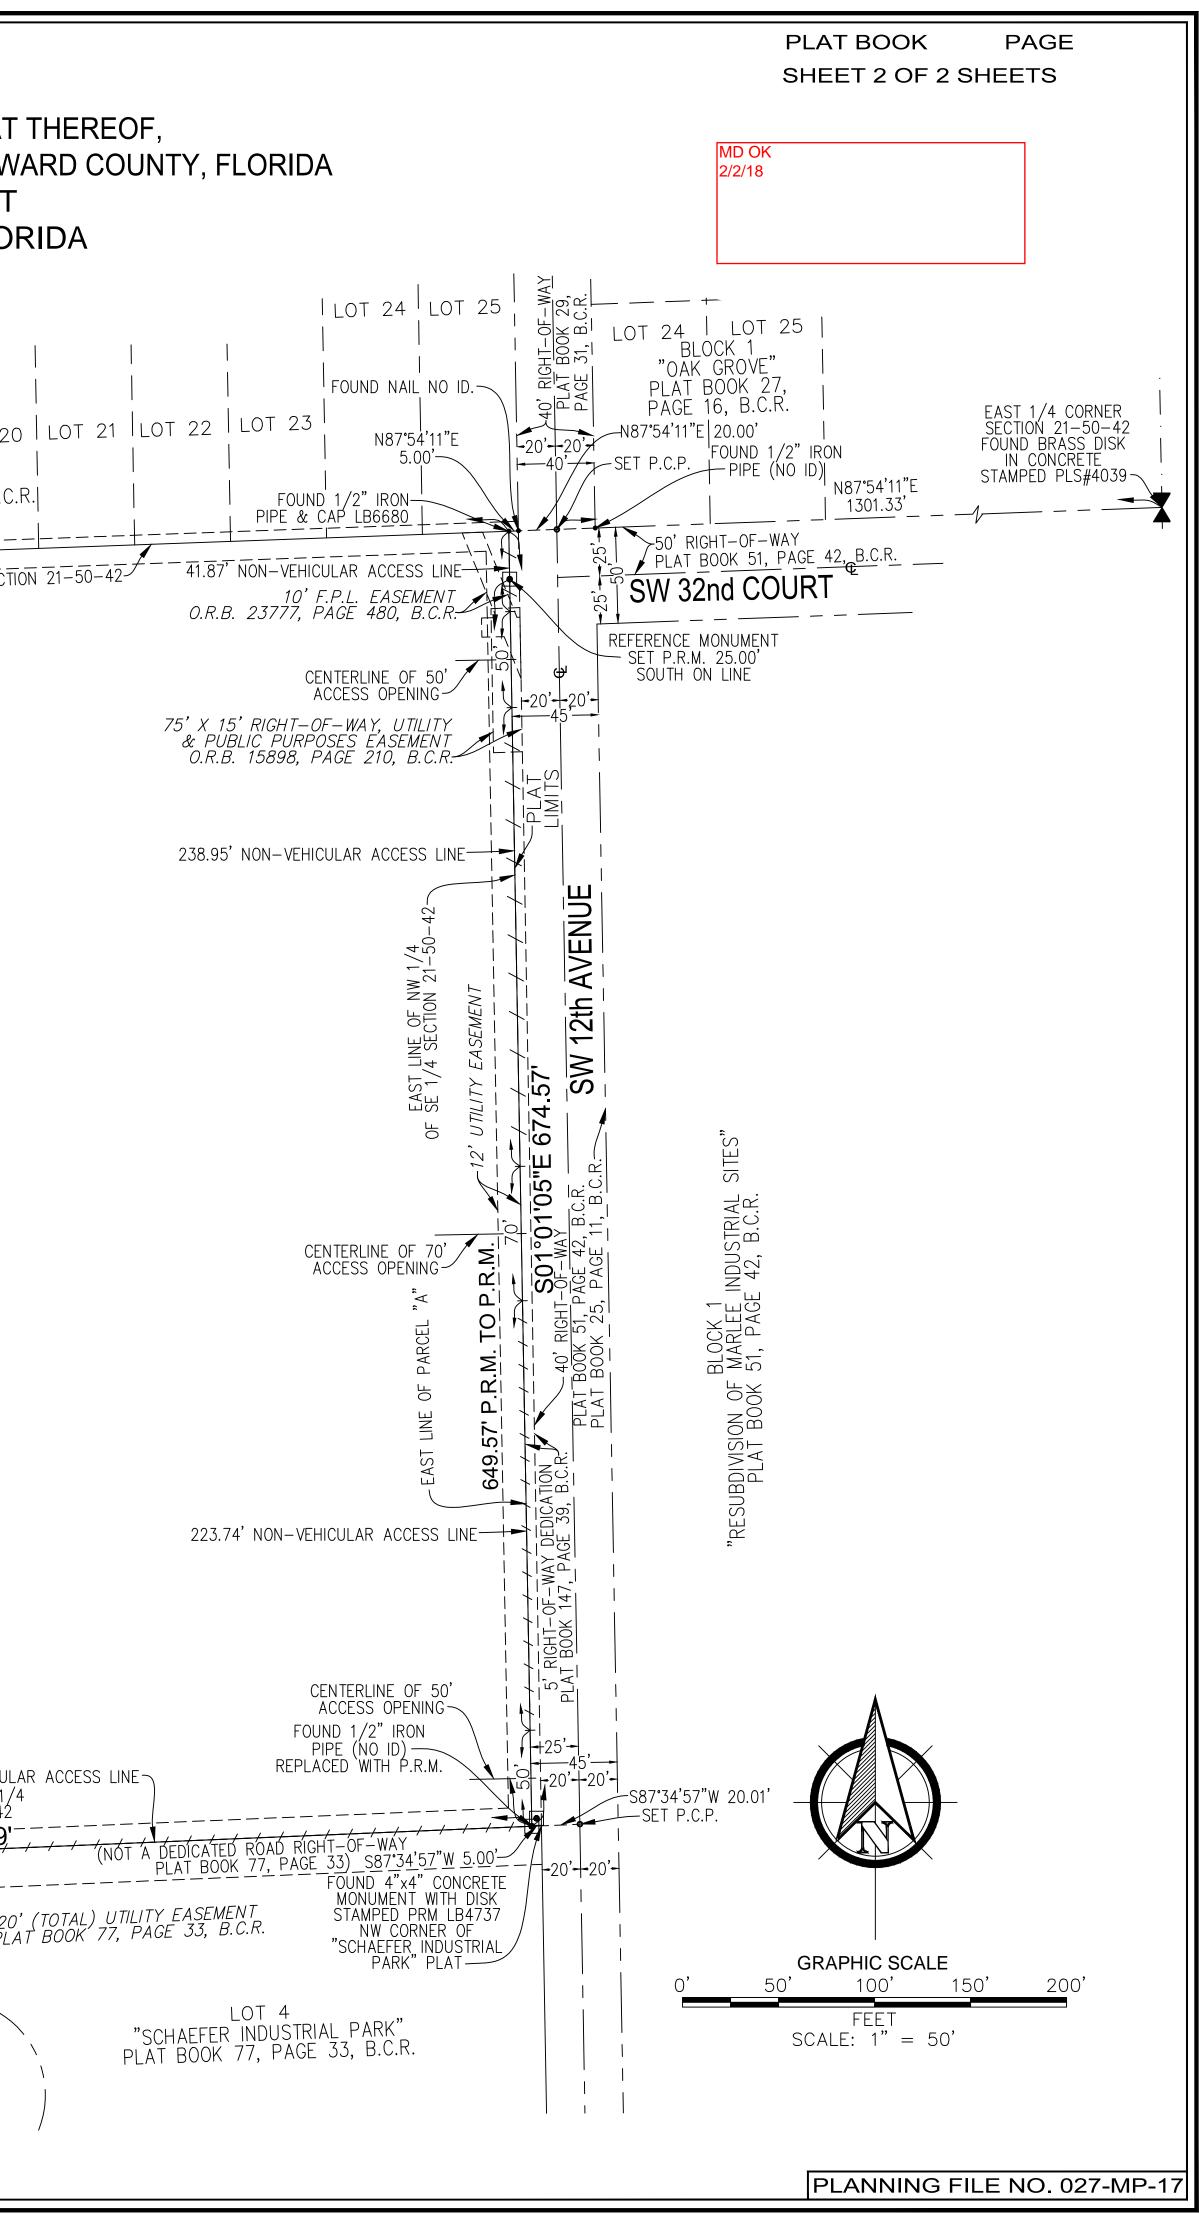

Exhibit 1 Page 1 of 2

| PREPARED BY<br>PULICE LAND SURVEYORS, INC.<br>5381 NOB HILL ROAD<br>SUNRISE, FLORIDA 33351<br>954-572-1777<br>FAX NO. 954-572-1778<br>MAY, 2017                                                                                                                                                                                                                                                                                                                                                                                                                                                                                                                                                                                                                                                                                                                                                                                                                                    |
|------------------------------------------------------------------------------------------------------------------------------------------------------------------------------------------------------------------------------------------------------------------------------------------------------------------------------------------------------------------------------------------------------------------------------------------------------------------------------------------------------------------------------------------------------------------------------------------------------------------------------------------------------------------------------------------------------------------------------------------------------------------------------------------------------------------------------------------------------------------------------------------------------------------------------------------------------------------------------------|
| LEGEND:         P.R.M. ●       DENOTES: PERMANENT REFERENCE MONUMENTS (4"X4"X24"<br>CONCRETE MONUMENTS WITH 2" ALUMINUM DISK STAMPED<br>"P.R.M. LB3870" UNLESS OTHERWISE NOTED).         P.C.P. ●       DENOTES: PERMANENT CONTROL POINT (MAG NAIL & 2"<br>BRASS WASHER STAMPED "PCP LB3870" UNLESS<br>OTHERWISE NOTED)         LB       DENOTES: LICENSED BUSINESS         B.C.R.       DENOTES: BROWARD COUNTY RECORDS         Q       DENOTES: OFFICIAL RECORDS BOOK        /-/-       DENOTES: NON-VEHICULAR ACCESS LINE         DENOTES: SECTION QUARTER CORNER                                                                                                                                                                                                                                                                                                                                                                                                               |
| SURVEYOR'S NOTES:                                                                                                                                                                                                                                                                                                                                                                                                                                                                                                                                                                                                                                                                                                                                                                                                                                                                                                                                                                  |
| 1) THIS PLAT IS RESTRICTED TO 180,000 SQUARE FEET OF INDUSTRIAL USE. INDUSTRIAL USES MAY HAVE<br>UP TO 30%-50% ANCILLARY OFFICE OR UP TO 30% ANCILLARY COMMERCIAL/OFFICE USE PER BAY OR<br>SINGLE TENANT BUILDING UPON SATISFACTION OF TRANSPORTATION CONCURRENCY FEES. NO<br>FREESTANDING OFFICE OR COMMERCIAL USES ARE PERMITTED WITHOUT THE APPROVAL OF THE BOARD<br>OF COUNTY COMMISSIONERS WHO SHALL REVIEW AND ADDRESS THESE USES FOR INCREASED IMPACTS.                                                                                                                                                                                                                                                                                                                                                                                                                                                                                                                     |
| THIS NOTE IS REQUIRED BY CHAPTER 5, ARTICLE IX, BROWARD COUNTY CODE OF ORDINANCES, AND<br>MAY BE AMENDED BY APPROVAL OF THE BROWARD COUNTY BOARD OF COUNTY COMMISSIONERS. THE<br>NOTATION AND ANY AMENDMENTS THERETO ARE SOLELY INDICATING THE APPROVED DEVELOPMENT LEVEL<br>FOR PROPERTY LOCATED WITHIN THE PLAT AND DO NOT OPERATE AS A RESTRICTION IN FAVOR OF ANY<br>PROPERTY OWNER, INCLUDING AN OWNER OR OWNERS OF PROPERTY WITHIN THIS PLAT WHO TOOK<br>TITLE TO THE PROPERTY WITH REFERENCE TO THIS PLAT.                                                                                                                                                                                                                                                                                                                                                                                                                                                                  |
| ANY STRUCTURE WITHIN THIS PLAT MUST COMPLY WITH SECTION IV D.I.F., DEVELOPMENT REVIEW<br>REQUIREMENTS, OF THE BROWARD COUNTY LAND USE PLAN, REGARDING HAZARDS TO AIR NAVIGATION.                                                                                                                                                                                                                                                                                                                                                                                                                                                                                                                                                                                                                                                                                                                                                                                                   |
| 2) BEARINGS SHOWN HEREON ARE BASED ON AN ASSUMED MERIDIAN FOR THE EAST LINE OF "SCHOOL SITE                                                                                                                                                                                                                                                                                                                                                                                                                                                                                                                                                                                                                                                                                                                                                                                                                                                                                        |
| 0410" BEING S01'01'05"E.<br>3) A) IF A BUILDING PERMIT FOR A PRINCIPAL BUILDING (EXCLUDING DRY MODELS, SALES AND<br>CONSTRUCTION OFFICES) AND FIRST INSPECTION APPROVAL ARE NOT ISSUED BY, 2022,<br>THEN THE COUNTY'S FINDING OF ADEQUACY SHALL EXPIRE AND NO ADDITIONAL BUILDING PERMITS<br>SHALL BE ISSUED UNTIL SUCH TIME AS BROWARD COUNTY SHALL MAKE A SUBSEQUENT FINDING THAT<br>THE APPLICATION SATISFIES THE ADEQUACY REQUIREMENTS SET FORTH WITHIN THE BROWARD COUNTY<br>LAND DEVELOPMENT CODE. THE OWNER OF THE PROPERTY OR THE AGENT OF THE OWNER SHALL BE<br>RESPONSIBLE FOR PROVIDING EVIDENCE TO BROWARD COUNTY FROM THE APPROPRIATE GOVERNMENTAL<br>ENTITY, DOCUMENTING COMPLIANCE WITH THIS REQUIREMENT WITHIN THE ABOVE REFERENCED TIME<br>FRAME: AND/OR                                                                                                                                                                                                          |
| <ul> <li>B) IF CONSTRUCTION OF PROJECT WATER LINES, SEWER LINES, DRAINAGE, AND THE ROCK BASE FOR INTERNAL ROADS HAVE NOT BEEN SUBSTANTIALLY COMPLETED BY, 2022, THEN THE COUNTY'S FINDING OF ADEQUACY SHALL EXPIRE AND NO ADDITIONAL BUILDING PERMITS SHALL BE ISSUED UNTIL SUCH TIME AS BROWARD COUNTY SHALL MAKE A SUBSEQUENT FINDING THAT THE APPLICATION SATISFIES THE ADEQUACY REQUIREMENTS SET FORTH WITHIN THE BROWARD COUNTY LAND DEVELOPMENT CODE. THE OWNER OF THE PROPERTY OR THE AGENT OF THE OWNER SHALL BE RESPONSIBLE FOR PROVIDING EVIDENCE TO BROWARD COUNTY FROM THE APPROPRIATE GOVERNMENTAL ENTITY, DOCUMENTING COMPLIANCE WITH THIS REQUIREMENT WITHIN THE ABOVE REFERENCED TIME FRAME.</li> </ul>                                                                                                                                                                                                                                                            |
| 4) THE FOLLOWING NOTE IS REQUIRED BY THE BROWARD COUNTY SURVEYOR PURSUANT TO CHAPTER<br>177.091, SUBSECTION (28), FLORIDA STATUTES. PLATTED UTILITY EASEMENTS ARE ALSO EASEMENTS<br>FOR THE CONSTRUCTION, INSTALLATION, MAINTENANCE, AND OPERATION OF CABLE TELEVISION SERVICES;<br>PROVIDED, HOWEVER, NO SUCH CONSTRUCTION, INSTALLATION, MAINTENANCE, AND OPERATION OF CABLE<br>TELEVISION SERVICES SHALL INTERFERE WITH THE FACILITIES AND SERVICES OF AN ELECTRIC,<br>TELEPHONE, GAS, OR OTHER PUBLIC UTILITY. IN THE EVENT A CABLE TELEVISION COMPANY DAMAGES<br>THE FACILITIES OF A PUBLIC UTILITY, IT SHALL BE SOLELY RESPONSIBLE FOR THE DAMAGES. THIS NOTE<br>DOES NOT APPLY TO PRIVATE EASEMENTS GRANTED TO OR OBTAINED BY A PARTICULAR ELECTRIC,<br>TELEPHONE, GAS, OR OTHER PUBLIC UTILITY. SUCH CONSTRUCTION, INSTALLATION, MAINTENANCE, AND<br>OPERATION SHALL COMPLY WITH THE NATIONAL ELECTRIC SAFETY CODE AS ADOPTED BY THE FLORIDA<br>PUBLIC SERVICE COMMISSION. |
| NOTICE:<br>THIS PLAT, AS RECORDED IN ITS GRAPHIC FORM, IS THE OFFICIAL DEPICTION<br>OF THE SUBDIVIDED LANDS DESCRIBED HEREIN AND WILL IN NO                                                                                                                                                                                                                                                                                                                                                                                                                                                                                                                                                                                                                                                                                                                                                                                                                                        |
| CIRCUMSTANCES BE SUPPLANTED IN AUTHORITY BY ANY OTHER GRAPHICAL<br>OR DIGITAL FORM OF THE PLAT. THERE MAY BE ADDITIONAL RESTRICTIONS<br>THAT ARE NOT RECORDED ON THIS PLAT THAT MAY BE FOUND IN THE<br>PUBLIC RECORDS OF THIS COUNTY.                                                                                                                                                                                                                                                                                                                                                                                                                                                                                                                                                                                                                                                                                                                                              |

## **"BRIDGE FLL"** ALL OF PARCEL "A", "SCHOOL SITE 0410", ACCORDING TO THE PLAT THEREOF, AS RECORDED IN PLAT BOOK 147, PAGE 39, OF THE PUBLIC RECORDS OF BROWARD COUNTY, FLORIDA SECTION 21, TOWNSHIP 50 SOUTH, RANGE 42 EAST CITY OF FORT LAUDERDALE, BROWARD COUNTY, FLORIDA LOT 20 LOT 21 LOT 22 LOT 23 LOT 11 LOT 12 LOT 13 LOT 14 LOT 15 LOT 16 LOT 17 LOT 19 LOT 18 BLOCK 1 | "MANGO GARDEN" PLAT BOOK 29, PAGE 31, B.C.R. 5' UTILITY EASEMENT BOOK 29, PAGE 31, L N87°54'11"E 655.67' PLAT PLAT LIMITS-NORTH LINE OF SE 1/4 SECTION 21-50-42 \_\_\_\_ 10' UTILITY EASEMENT - NORTH LINE OF PARCEL "A" UNPLATTED PORTION OF TION 21-50-42 FOUND 1/2" IRON PIPE (NO ID) REPLACED WITH P.R.M. AD CT 50' RIGHT-OF-WAY DEED BOOK 798, PAGE 63, B.C.R. 42 N00°58'21"W 678.25 - NW 1/4 -50-42 . 0 G 21 PARCEL 'A' 21-21-UNPLATTED OF SECTION 443,600 SQUARE FEET (10.1837 ACRES) NE 1/4 SECTION LINE OF SE 1/4 TION WEST OF POR<sup>-</sup> 9 $\triangleleft$ FOUND 1/2" IRON PIPE (NO ID) 25' RIGHT-OF-WAY DEED BOOK 825, PAGE 127, B.C.R. SW 33RD STREET 25' RIGHT-OF-WAY DEED BOOK 825, PAGE 127, B.C.R. 42 UNPLATTED PORTION OF TION 21-50--SOUTH LINE OF PARCEL "A" SECTI FOUND 1/2" IRON PIPE (NO ID) REPLACED WITH P.R.M. 10' UTILITY EASEMEN SW 33rd COURT ÉÁSÉMÉNI PAGE 33, BOOK PLAT ✓ 20' (TOTAL) UTILITY EASEMENT ✓ PLAT BOOK 77, PAGE 33, B.C.R. -PLAT LIMITS 42 UNPLATTED A PORTION OF SECTION 21-50-2 SW 13th AVENUE LOT 5 "SCHAEFER INDUSTRIAL PARK" PLAT BOOK 77, PAGE 33, B.C.R.