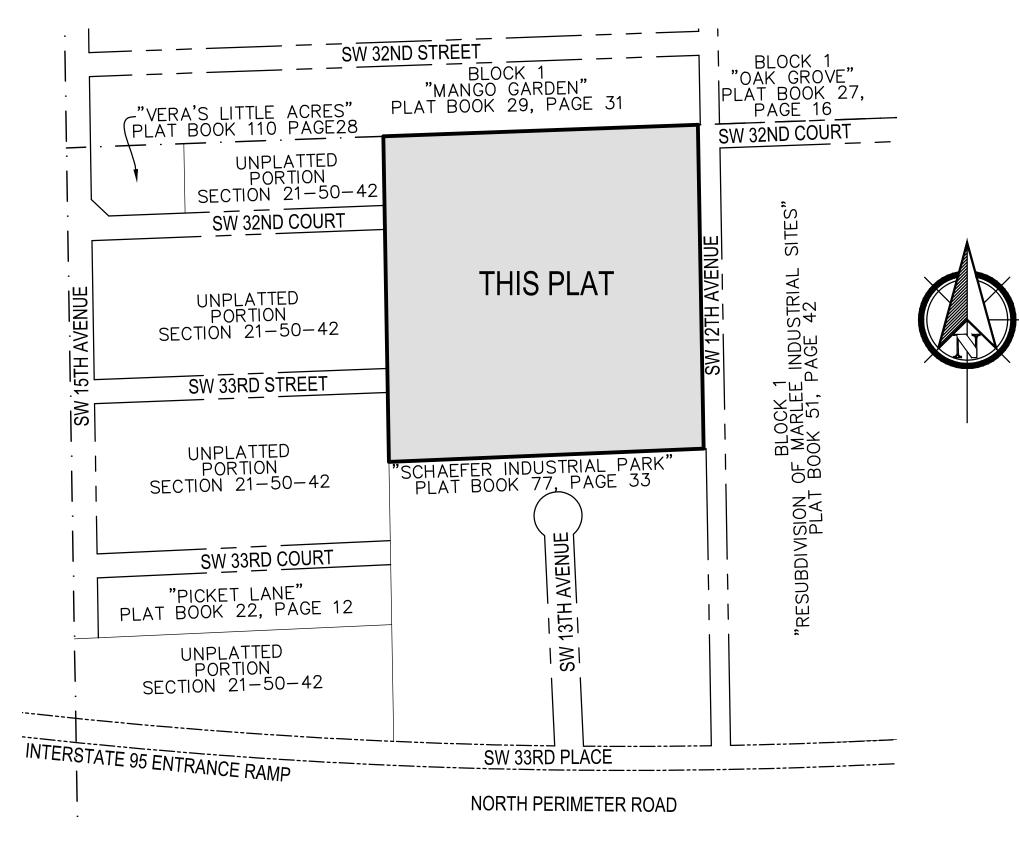

## **"BRIDGE FLL"** ALL OF PARCEL "A", "SCHOOL SITE 0410", ACCORDING TO THE PLAT THEREOF, AS RECORDED IN PLAT BOOK 147, PAGE 39, OF THE PUBLIC RECORDS OF BROWARD COUNTY, FLORIDA SECTION 21, TOWNSHIP 50 SOUTH, RANGE 42 EAST CITY OF FORT LAUDERDALE, BROWARD COUNTY, FLORIDA LOT 20 LOT 21 LOT 22 LOT 23 LOT 11 LOT 12 LOT 13 LOT 14 LOT 15 LOT 16 LOT 17 LOT 19 LOT 18 BLOCK 1 | "MANGO GARDEN" PLAT BOOK 29, PAGE 31, B.C.R. 5' UTILITY EASEMENT BOOK 29, PAGE 31, L N87°54'11"E 655.67' PLAT PLAT LIMITS-NORTH LINE OF SE 1/4 SECTION 21-50-42 \_\_\_\_ 10' UTILITY EASEMENT - NORTH LINE OF PARCEL "A" UNPLATTED PORTION OF TION 21-50-42 FOUND 1/2" IRON PIPE (NO ID) REPLACED WITH P.R.M. AD CT 50' RIGHT-OF-WAY DEED BOOK 798, PAGE 63, B.C.R. 42 N00°58'21"W 678.25 - NW 1/4 -50-42 . 0 G 21 PARCEL 'A' 21-21-UNPLATTED OF SECTION 443,600 SQUARE FEET (10.1837 ACRES) NE 1/4 SECTION LINE OF SE 1/4 TION WEST OF POR<sup>-</sup> 9 $\triangleleft$ FOUND 1/2" IRON PIPE (NO ID) 25' RIGHT-OF-WAY DEED BOOK 825, PAGE 127, B.C.R. SW 33RD STREET 25' RIGHT-OF-WAY DEED BOOK 825, PAGE 127, B.C.R. 42 UNPLATTED PORTION OF TION 21-50--SOUTH LINE OF PARCEL "A" SECTI FOUND 1/2" IRON PIPE (NO ID) REPLACED WITH P.R.M. 10' UTILITY EASEMEN SW 33rd COURT ÉÁSÉMÉNI PAGE 33, BOOK PLAT ✓ 20' (TOTAL) UTILITY EASEMENT ✓ PLAT BOOK 77, PAGE 33, B.C.R. -PLAT LIMITS 42 UNPLATTED A PORTION OF SECTION 21-50-2 SW 13th AVENUE LOT 5 "SCHAEFER INDUSTRIAL PARK" PLAT BOOK 77, PAGE 33, B.C.R.