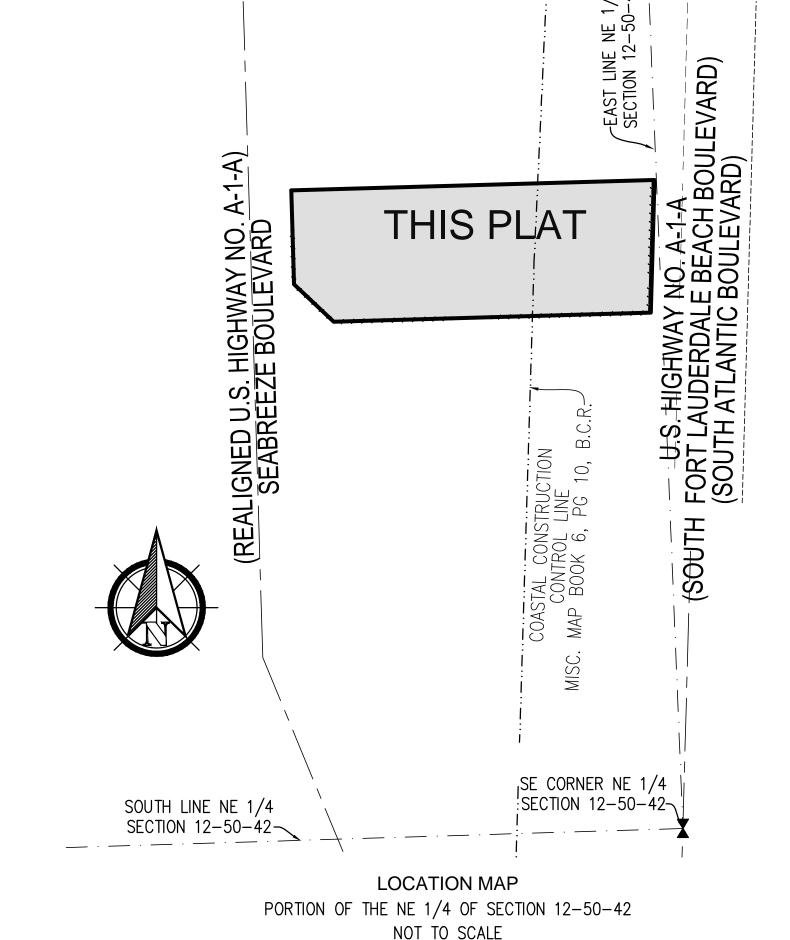

## "BOUTIQUE HOTEL"

PLAT BOOK \_\_\_\_\_PG SHEET 2 OF 3 SHEETS

A REPLAT OF A PORTION OF LOTS 7 AND 8, BLOCK 2, "RE-AMENDED PLAT OF LAS OLAS BY THE SEA", ACCORDING TO THE PLAT THEREOF, AS RECORDED IN PLAT BOOK 1, PAGE 16,

> OF THE PUBLIC RECORDS OF BROWARD COUNTY, FLORIDA, SECTION 12, TOWNSHIP 50 SOUTH, RANGE 42 EAST CITY OF FORT LAUDERDALE, BROWARD COUNTY, FLORIDA