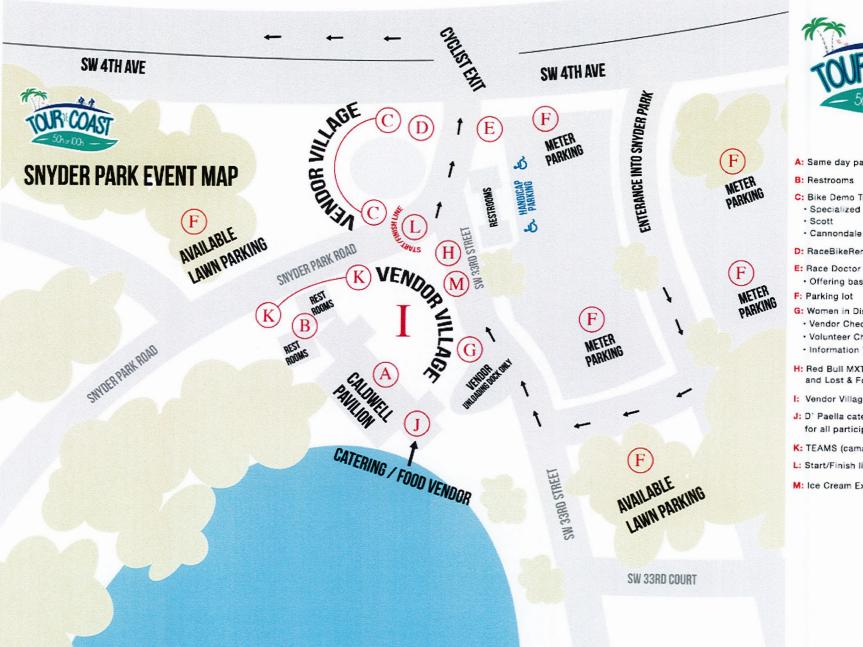

> CAM 18-0292 Exhibit 4a Page 1 of 2

- A: Same day packet pickup
- B: Restrooms
- C: Bike Demo Trucks/tent
- · Cannondale
- D: RaceBikeRental.com
- E: Race Doctor Pro Cycling Service
- · Offering basic mechanic support
- G: Women in Distress tent:
- · Vendor Check-in
- · Volunteer Check-in
- · Information Tent
- H: Red Bull MXT DJ BOOTH and Lost & Found
- l: Vendor Village
- J: D' Paella catering for all participants
- K: TEAMS (camaraderie tents)
- L: Start/Finish line
- M: Ice Cream Express