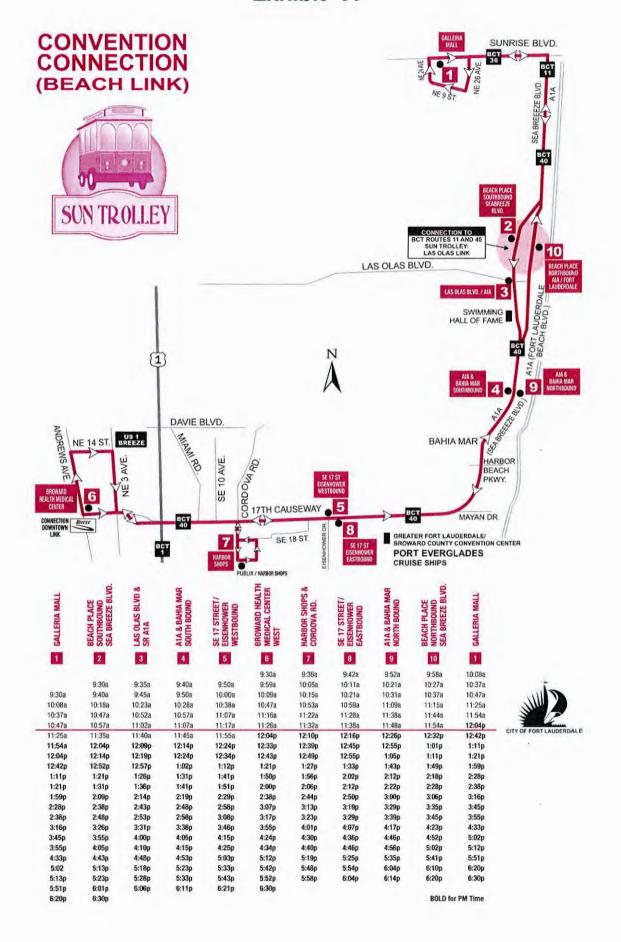

## SERVICES TO BE PROVIDED BY CITY

- 2.1 <u>ROUTES</u>. Community Bus Service shall be provided a minimum of twenty four (24) hours a week to the locations and at the scheduled intervals ("Routes") set forth on the attached Exhibit "A." Community Bus Service shall connect with COUNTY bus routes and other Community Bus Routes as set forth on Exhibit "A." To the extent possible, Community Bus Service shall be coordinated with existing County public transit service. It is the intent of the Parties that the Community Bus Service shall not duplicate existing County bus service.
- 2.2 <u>USE OF CONTRACTOR</u>. Community Bus Service may be performed by CITY through the use of its employees or CITY may enter into a contract with a third party to perform the services. In the event CITY contracts with a third party, CITY shall remain fully responsible hereunder and shall ensure that its contractor complies at all times with each and every term, condition, duty, and obligation imposed on the CITY in this Agreement.
- 2.3 <u>ADA</u>. CITY shall at all times provide Community Bus Service in full compliance with all applicable requirements of the Americans with Disabilities Act (ADA). To the extent that any terms in this Agreement are inconsistent with the ADA, the requirements of the ADA shall control.