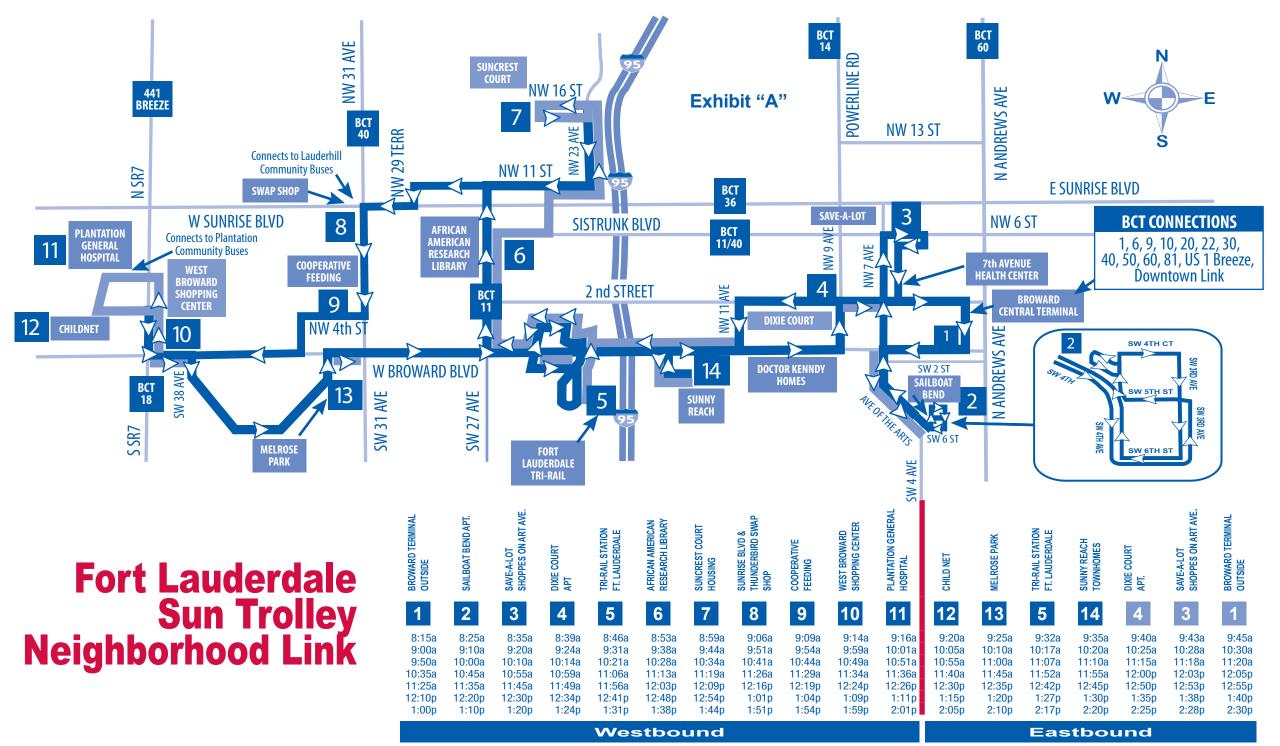

## SERVICES TO BE PROVIDED BY CITY

- 2.1 <u>ROUTES</u>. Community Bus Service shall be provided a minimum of twenty four (24) hours a week to the locations and at the scheduled intervals ("Routes") set forth on the attached Exhibit "A." Community Bus Service shall connect with COUNTY bus routes and other Community Bus Routes as set forth on Exhibit "A." To the extent possible, Community Bus Service shall be coordinated with existing County public transit service. It is the intent of the Parties that the Community Bus Service shall not duplicate existing County bus service.
- 2.2 <u>USE OF CONTRACTOR</u>. Community Bus Service may be performed by CITY through the use of its employees or CITY may enter into a contract with a third party to perform the services. In the event CITY contracts with a third party, CITY shall remain fully responsible hereunder and shall ensure that its contractor complies at all times with each and every term, condition, duty, and obligation imposed on the CITY in this Agreement.
- 2.3 <u>ADA</u>. CITY shall at all times provide Community Bus Service in full compliance with all applicable requirements of the Americans with Disabilities Act (ADA). To the extent that any terms in this Agreement are inconsistent with the ADA, the requirements of the ADA shall control.