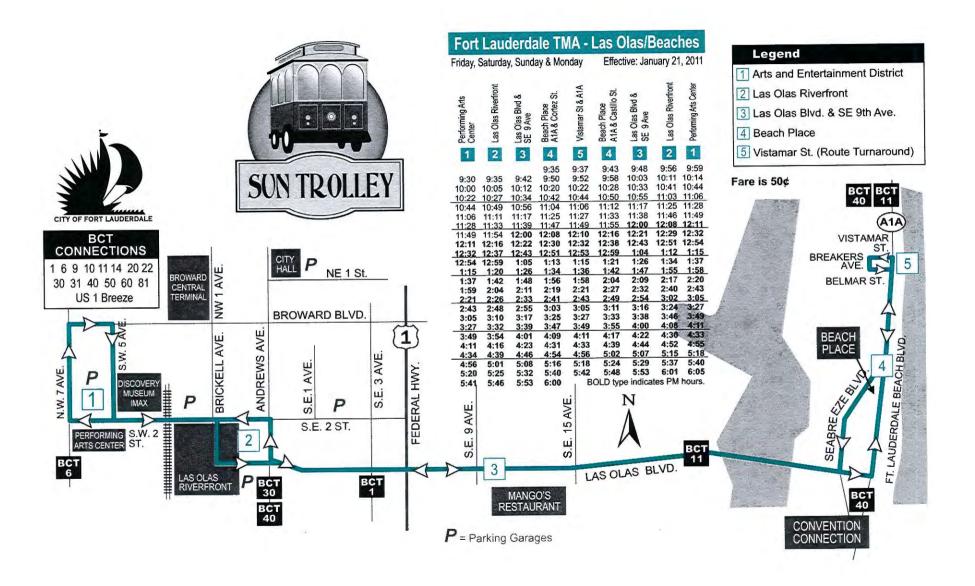

## SERVICES TO BE PROVIDED BY CITY

- 2.1 <u>ROUTES</u>. Community Bus Service shall be provided a minimum of twenty four (24) hours a week to the locations and at the scheduled intervals ("Routes") set forth on the attached Exhibit "A." Community Bus Service shall connect with COUNTY bus routes and other Community Bus Routes as set forth on Exhibit "A." To the extent possible, Community Bus Service shall be coordinated with existing County public transit service. It is the intent of the Parties that the Community Bus Service shall not duplicate existing County bus service.
- 2.2 <u>USE OF CONTRACTOR</u>. Community Bus Service may be performed by CITY through the use of its employees or CITY may enter into a contract with a third party to perform the services. In the event CITY contracts with a third party, CITY shall remain fully responsible hereunder and shall ensure that its contractor complies at all times with each and every term, condition, duty, and obligation imposed on the CITY in this Agreement.
- 2.3 <u>ADA</u>. CITY shall at all times provide Community Bus Service in full compliance with all applicable requirements of the Americans with Disabilities Act (ADA). To the extent that any terms in this Agreement are inconsistent with the ADA, the requirements of the ADA shall control.