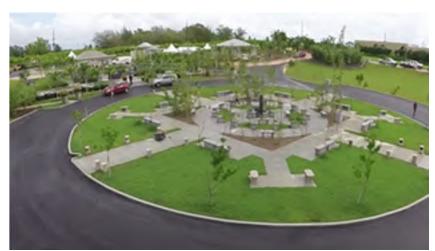

## Description: Master Plan development including:

- $\Rightarrow$  Included 45 acres of development
- $\Rightarrow$  Section development
- $\Rightarrow$  Site development
- ⇒ Design and Preparation of Construction Documents for:
  - 364 crypt Garden Mausoleum
  - 96 niche Columbarium
  - Eight Private Estates

Estimated Budget: 3.5 Million Completed: 2007

## Gardens At Olive Branch

Greenwood, Indiana Jeff Herrmann/ G.H. Hermann Funeral Homes P:(317) 787-7211 jeff@jeffherrmann.com