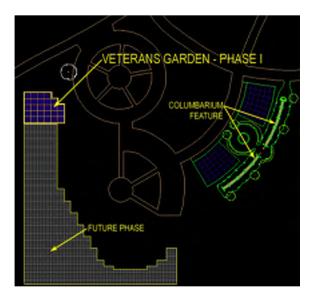

# Oak Ridge Cemetery

Budget: 1/2 Million+

Springfield, IL

Description: Provide planning and design services for veteran's lawn crypt garden and columbarium feature for historic cemetery including:

- $\Rightarrow$  Architectural Design
- $\Rightarrow$  Acquisition of all Required Permits
- $\Rightarrow$  Coordination of Engineering and Construction
- $\Rightarrow$  Meeting Documentation
- $\Rightarrow$  Coordination & Creation of 3-D Rendering
- $\Rightarrow$  Preparation of Construction Documents for:
  - Design of new exterior Columbarium & Feature
  - Layout and Design of new Lawn Crypt Garden

City of Springfield Department of Veterans Affairs Phone: (217) 789-2338 tanya.brawner@springfield.il.us