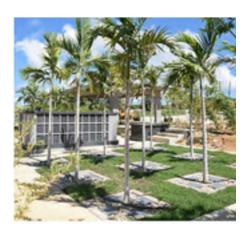

## Description: Master Plan development including:

- $\Rightarrow$  Included 45 acres of development
- $\Rightarrow$  Section development
- $\Rightarrow$  Site development
- ⇒ Design and Preparation of Construction Documents for:
  - 364 crypt Garden Mausoleum
  - 96 niche Columbarium
  - Eight Private Estates

Estimated Budget: 3.5 Million Completed: 2007

## Gardens At Olive Branch

Greenwood, Indiana Jeff Herrmann/ G.H. Hermann Funeral Homes P:(317) 787-7211 jeff@jeffherrmann.com