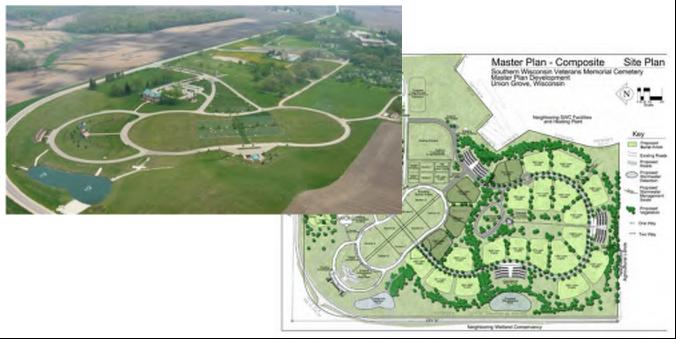

# Southern WI Veterans Memorial Cemetery

Union Grove, Wisconsin - Phase 1

Description: Master Plan development including: State of Wisconsin Department of Veterans Affairs Mike Widen, DSF P: (414) 750-9228 mike.widen@wisconsin.gov

# Southern WI Veterans Memorial Cemetery Union Grove, Wisconsin - Phase III A&B

Description: Continuation of Master Plan development including:

State of Wisconsin Department of Veterans Affairs Mike Widen, DSF P: (414) 750-9228 mike.widen@wisconsin.gov

- $\Rightarrow$  Master Plan Revision
- ⇒ Acquisition of all Required Permits
- ⇒ Design and Preparation of Construction Documents for:
  - Expansion of Exterior Committal Shelter and addition of Restroom Facilities
  - Expansion of Single & Double Depth Lawn Crypt Gardens
  - Development of Scattering Garden
  - Addition of 2,500 In-ground Cremation Lots