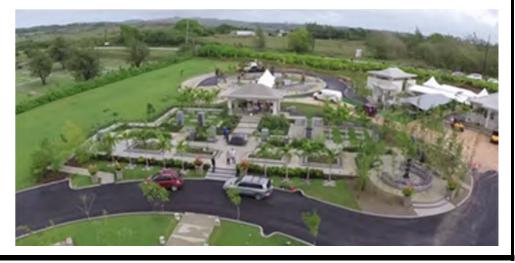

## Description: Master Plan development including:

- $\Rightarrow$  Included 45 acres of development
- $\Rightarrow$  Section development
- $\Rightarrow$  Site development
- ⇒ Design and Preparation of Construction Documents for:
  - 364 crypt Garden Mausoleum
  - 96 niche Columbarium
  - Eight Private Estates

Estimated Budget: 3.5 Million Completed: 2007

## Gardens At Olive Branch

Greenwood, Indiana Jeff Herrmann/ G.H. Hermann Funeral Homes P:(317) 787-7211 jeff@jeffherrmann.com