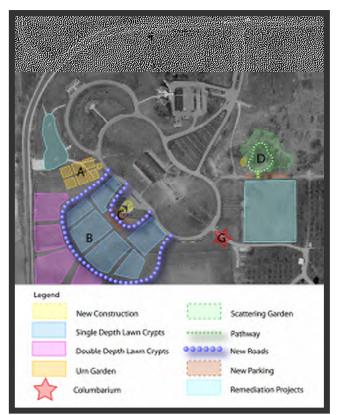

# Southern WI Veterans Memorial Cemetery

Union Grove, Wisconsin - Phase 1

Description: Master Plan development including: State of Wisconsin Department of Veterans Affairs Mike Widen, DSF P: (414) 750-9228 mike.widen@wisconsin.gov

- $\Rightarrow$  Site Selection Study
- $\Rightarrow$  Preparation of Master Plan
- $\Rightarrow$  Acquisition of all Required Permits
- ⇒ Design and Preparation of Construction Documents for:
  - Administrative Facility
  - Committal Chapel
  - Columbarium
  - Flag Plaza
  - Exterior Committal Shelter
  - Single & Double Depth Lawn Crypt Gardens
  - Coordination of Engineering and Construction
  - Meeting Documentation
  - Landscape Plan

Completed: 2009 Budget: 4.7 Million

CAM #18-0068 Exhibit 4 Page 13 of 70