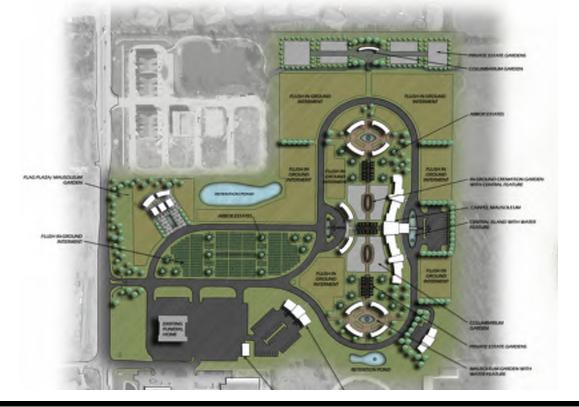

## Description: Master Plan development including:

- $\Rightarrow$  Included 45 acres of development
- $\Rightarrow$  Section development
- $\Rightarrow$  Site development
- ⇒ Design and Preparation of Construction Documents for:
  - 364 crypt Garden Mausoleum
  - 96 niche Columbarium
  - Eight Private Estates

Estimated Budget: 3.5 Million Completed: 2007

## Gardens At Olive Branch

Greenwood, Indiana Jeff Herrmann/ G.H. Hermann Funeral Homes P:(317) 787-7211 jeff@jeffherrmann.com