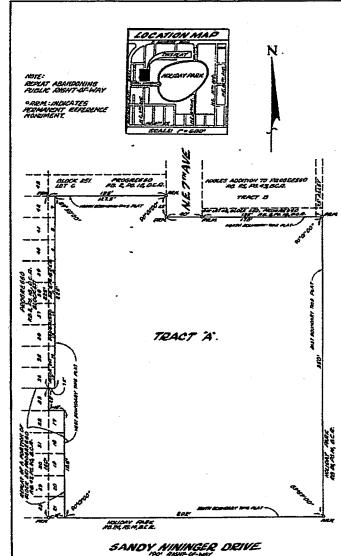

#### DESCRIPTION

5 DX # 12 2:41

LIESTERIATION Late 28 through 41 malaine m Black 250; and Lots 7 through 15 inclusive, has the Kreit 75 feet thereof, in Black 251 stopsher with all that portion of ME TriAmmue (forming 60 Streef) king adjacent to soid lots 26 mough Aliminity's in Black 250; 41 as sharn on the plat PROGRESSO and recorded in Flat Book 2, page 18, of the plat 18 feet memory, or REPLATER A PARTICING Aleo all of Lot 60, and Lots 17 through 21 inclusive (eas the Heat 18 feet memory, or REPLATER A PARTICING BLOCK 251 PROGRESSO, as incorded in Plat Book 47, page 30 of the public records of Broward County, Florido.