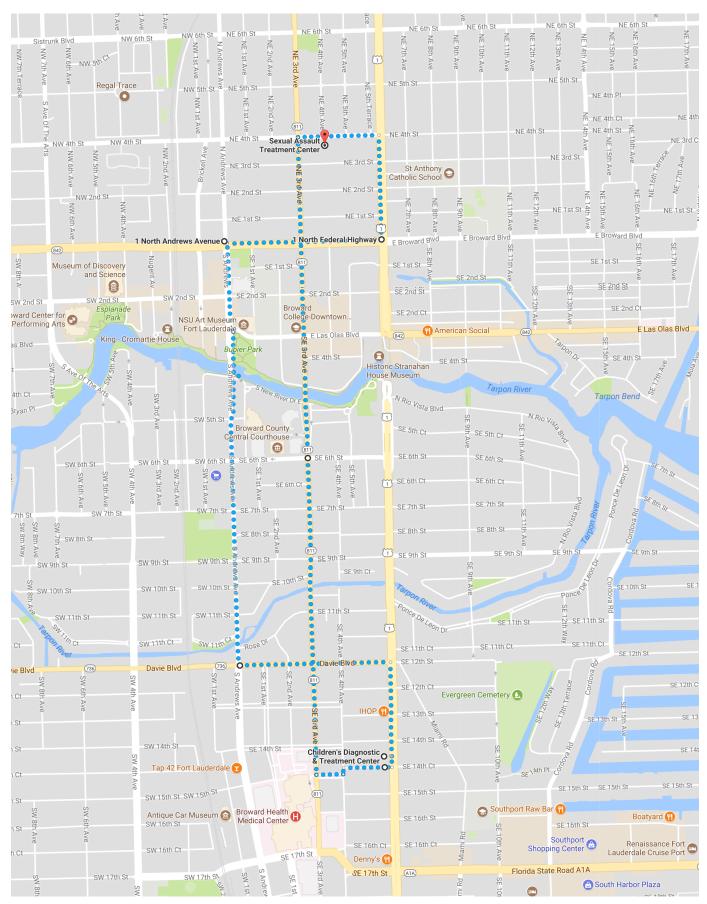

Broward Route
Google link: https://goo.gl/maps/2EssE2enimz

## Start at: Nancy J. Cotterman Center

400 NE 4th St, Fort Lauderdale, FL 33301

| 1        | 1.       | Head west on NE 4th St toward NE 3rd Ave                                     |                             |
|----------|----------|------------------------------------------------------------------------------|-----------------------------|
| 4        | 2.       | Turn left onto NE 3rd Ave                                                    | — 344 ft                    |
| 4        | 3.       | Turn left onto SE 15th St                                                    | — 1.6 mi                    |
| 4        | 4.       | Turn left onto SE 4th Ave                                                    | — 348 ft                    |
| <b>L</b> | 5.       | Turn right onto SE 14th Ct                                                   | — 82 ft                     |
| 4        | 6.       | Turn left onto US-1 S                                                        | — 0.1 mi                    |
|          | S Fe     | en's Diagnostic & Treatment Center ederal Hwy, Fort Lauderdale, FL 33316     | 141 ft                      |
| 1        | 7.<br>8. | Head north on US-1 S toward SE 14th St  Turn left onto SE 12th St/Davie Blvd | — 0.2 mi                    |
| r*       | 9.       | Turn right onto S Andrews Ave                                                | — 0.4 mi                    |
| 4        | 10.      | Turn left onto E Broward Blvd                                                | — <b>1.0 mi</b><br>— 0.4 mi |
| 1        | 11.      | Head north on US-1 S toward NE 1st St                                        |                             |
| 4        | 12.      | Turn left onto NE 4th St                                                     | — 0.3 mi                    |
|          |          |                                                                              | 0.1 mi                      |

## End at: Nancy J. Cotterman Center

400 NE 4th St, Fort Lauderdale, FL 33301

These directions are for planning purposes only. You may find that construction projects, traffic, weather, or other events may cause conditions to differ from the map results, and you should plan your route accordingly. You must obey all signs or notices regarding your route.