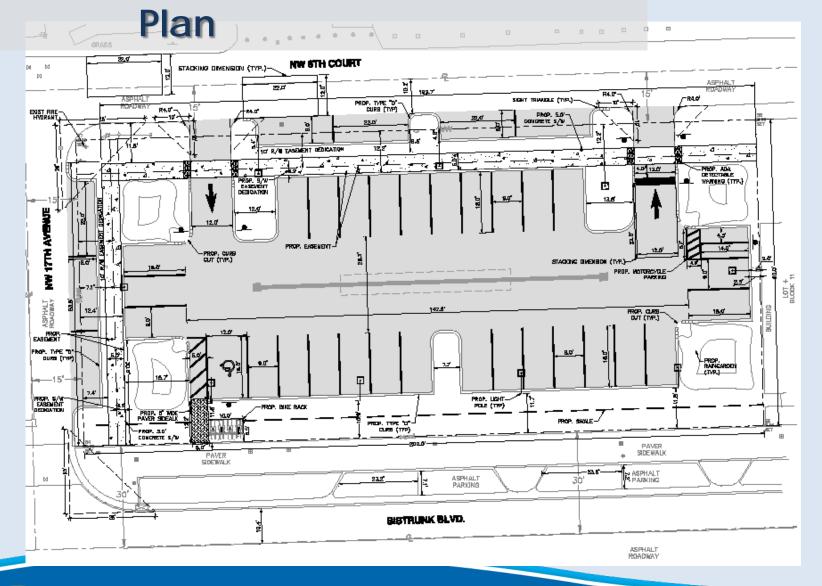

### Lot 2: NW 17th Ave

CAM # 18-0084 Exhibit 1 Page 5 of 10

# Lot 2: NW 17<sup>th</sup> Ave Budget

Design:

Engineering Permit Design Construction:

NW 17<sup>th</sup> Ave Management (Est. 10%) \$ 15,000.00

\$345,000.00 \$34,500.00

Total:

\$<u>394,500.00</u>

Cost not included:

- Permitting Fees for both Engineering permit and Construction Permit
- Construction Management Cost may varies
- Construction Cost may varies due to changes in design from different agency comments

CAM # 18-0084 Exhibit 1 Page 6 of 10