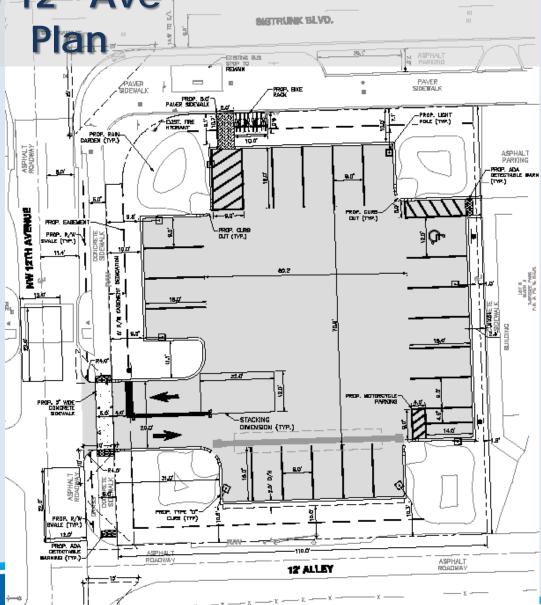

# Lot 3: NW 12th Ave

CAM # 18-0084 Exhibit 1 Page 8 of 10

CITY OF FORT LAUDERDALE

# Lot 3: NW 12<sup>th</sup> Ave Budget

Design:

Engineering Permit Design Construction:

> NW 19<sup>th</sup> Ave Management (Est. 10%)

\$ 15,000.00

\$286,000.00 \$28,600.00

Total:

\$<u>329,600.00</u>

Cost not included:

- Permitting Fees for both Engineering permit and Construction Permit
- Construction Management Cost may varies
- Construction Cost may varies due to changes in design from different agency comments