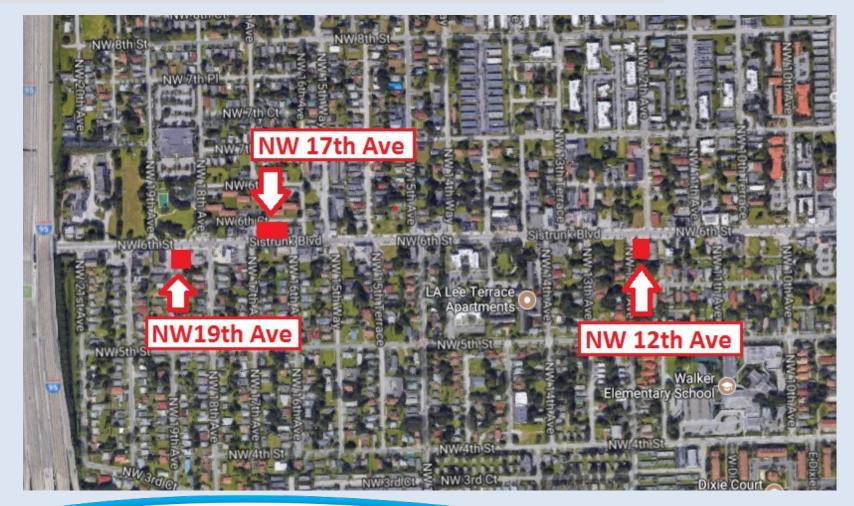

### SISTRUNK PARKING LOTS OVERALL

### Lot 1: NW 19th Ave

CAM # 18-0084 Exhibit 1 Page 2 of 10

### Lot 2: NW 17th Ave

CAM # 18-0084 Exhibit 1 Page 5 of 10

# Lot 3: NW 12th Ave

CAM # 18-0084 Exhibit 1 Page 8 of 10

CITY OF FORT LAUDERDALE