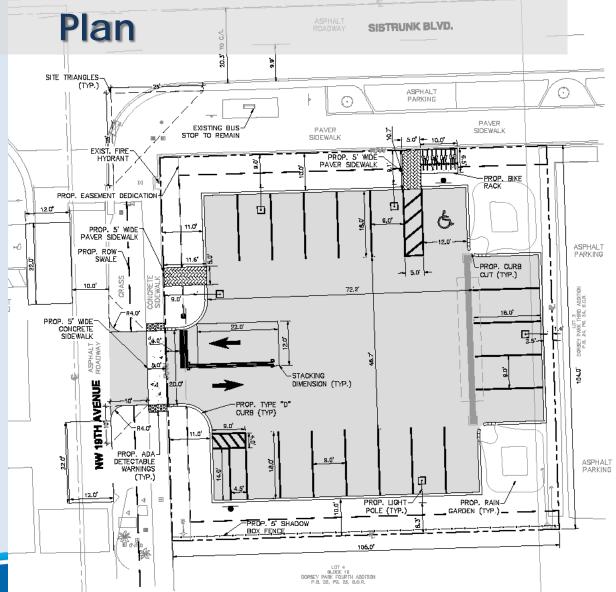

### Lot 1: NW 19th Ave

CAM # 18-0084 Exhibit 1 Page 2 of 10

# Lot 1: NW 19<sup>th</sup> Ave Budget

Design:

Engineering Permit Design Construction:

> NW 19<sup>th</sup> Ave Management (Est. 10%)

\$ 15,000.00

\$220,000.00 \$22,000.00

Total:

\$<u>257,000.00</u>

Cost not included:

- Permitting Fees for both Engineering permit and Construction Permit
- Construction Management Cost may varies
- Construction Cost may varies due to changes in design from different agency comments