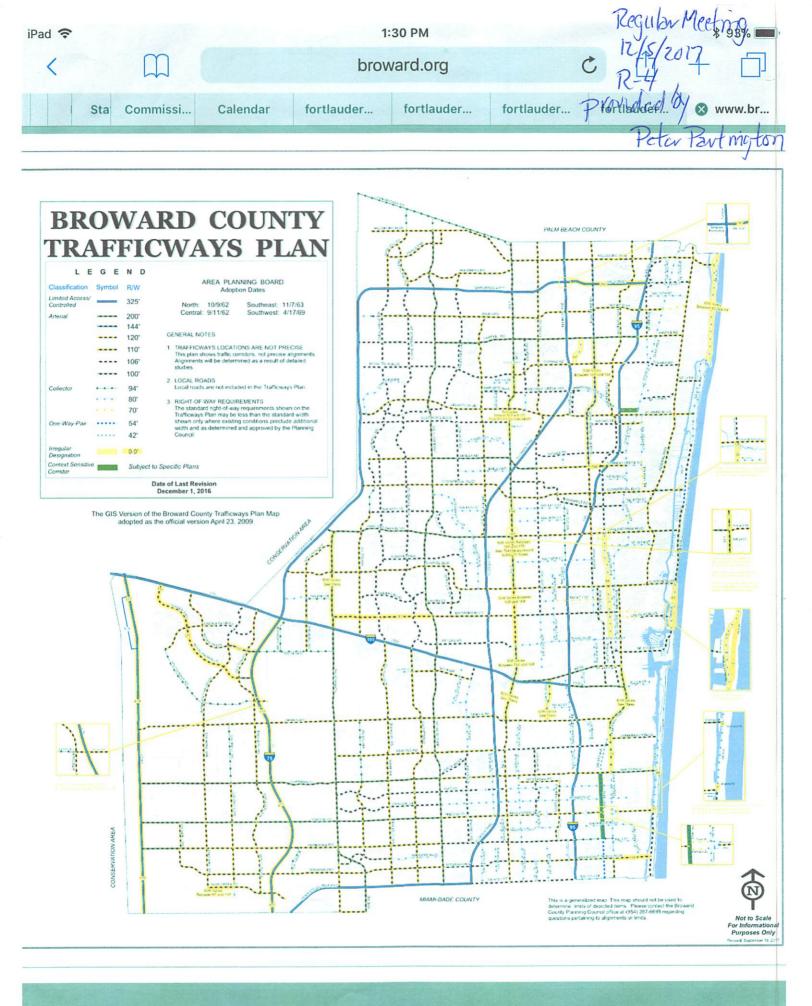

## **BROWARD COUNTY TRAFFICWAYS PLAN**

|   |                                           | L    | Е    | G    | Е              | Ν   | D     |         |
|---|-------------------------------------------|------|------|------|----------------|-----|-------|---------|
|   | Classific                                 | atio | n    | Sym  | bol            | R/V | V     |         |
|   | Limited Access/<br>Controlled<br>Arterial |      |      |      | 325'           |     |       |         |
|   |                                           |      |      |      | 200'           |     |       |         |
|   |                                           |      |      |      |                | 144 | 1'    |         |
|   |                                           |      |      |      | <b>101_101</b> | 120 | )'    |         |
|   |                                           |      |      | -    |                | 110 | )'    |         |
|   |                                           |      |      |      |                | 106 | 5'    |         |
|   |                                           |      |      |      |                | 100 | )'    |         |
|   | Collector                                 |      |      | 0-0- | -0             | 94  | 1     |         |
|   |                                           |      |      | 0 0  | •              | 80  | 1     |         |
|   |                                           |      |      | • •  | •              | 70  | •     |         |
|   | One-Way                                   | -Pai | r    |      |                | 54  | •     |         |
|   |                                           |      |      |      | a an 1         | 42  |       |         |
|   | lrregular<br>Designati                    | ion  |      |      |                | 0.0 | •     |         |
|   | Context Sens<br>Corridor                  |      | tive |      |                | Su  | bject | t to Sp |
| - |                                           |      |      |      |                |     |       | Date    |

## AREA PLANNING BOARD Adoption Dates

North: 10/9/62 Central: 9/11/62 Southeast: 11/7/63 Southwest: 4/17/69

NAREA

## GENERAL NOTES

- TRAFFICWAYS LOCATIONS ARE NOT PRECISE This plan shows traffic corridors, not precise alignments. Alignments will be determined as a result of detailed studies.
- 2. LOCAL ROADS Local roads are not included in the Trafficways Plan.
- 3. RIGHT-OF-WAY REQUIREMENTS The standard right-of-way requirements shown on the Trafficways Plan may be less than the standard width shown only where existing conditions preclude additional width and as determined and approved by the Planning Council.

ubject to Specific Plans

## Date of Last Revision December 1, 2016

The GIS Version of the Broward County Trafficways Plan Map adopted as the official version April 23, 2009.