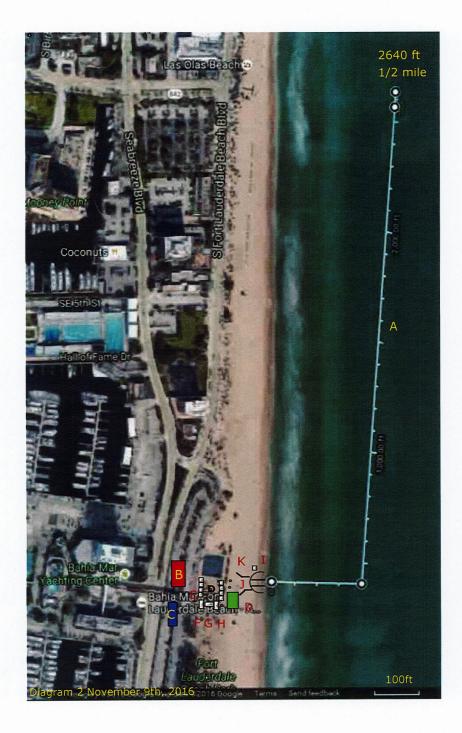

## INDEX:

- A: White line in ocean / course 1 Mile (out and back)
- B: Red box Show Mobile Stage / sound / awards
- C: Blue square in parking lot = reserved area for load in and load out and VIP parking.
- D: Green box Water / Metals
- E: 10' x 10' tents (white) 4 each side (8 total)
- F: Registration tent
- G: Chip distribution tent
- H: Gear Check tent
- I: Timing tent
- J: Start/finish arch
- K: Fencing / signage black lines
- L: Orange Trash Barrels (6)