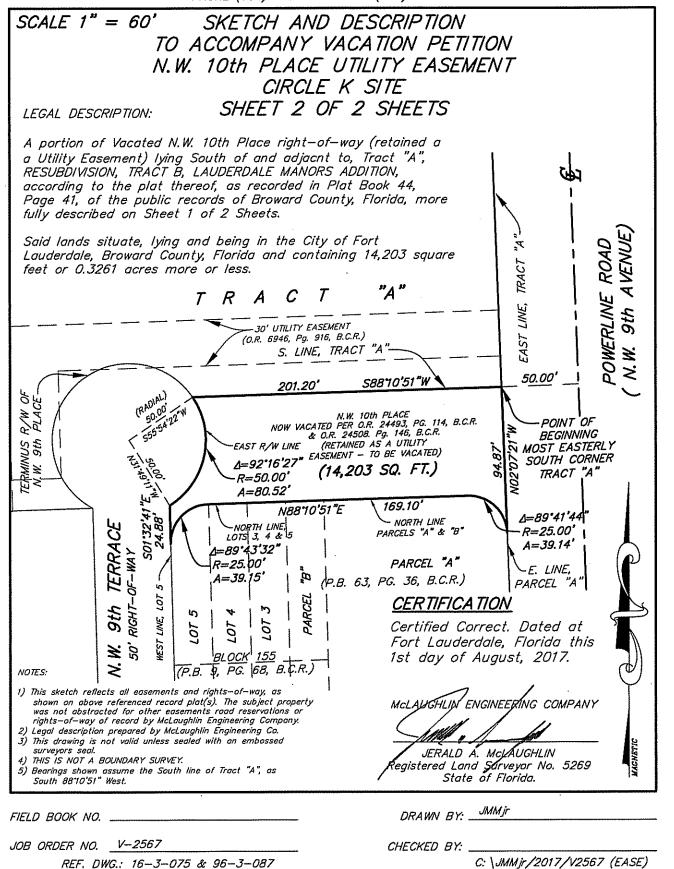

## SKETCH AND DESCRIPTION TO ACCOMPANY VACATION PETITION N.W. 10th PLACE UTILITY EASEMENT CIRCLE K SITE SHEET 1 OF 2 SHEETS

LEGAL DESCRIPTION:

A portion of Northwest 10th Place (Now Vacated per Ordinance \$\| C-96-1 \quad per O.R. 24508, Page 146, B.C.R. \) as shown on the plat of RESUBDIVISION, TRACT B, LAUDERDALE MANORS ADDITION, according to the plat thereof as recorded in Plat Book 44, Page 41, of the public records of Broward County, Florida and as shown on the plat of RESUBDIVISION OF LOTS 1, 2, 10, 11 and 12, Block 155, CHATEAU PARK SECTION B, according to the plat thereof recorded in Plat Book 63, Page 36, of the public records of Broward County, Florida. More fully described as follows:

Beginning at the most Easterly, South corner of Tract "A", of said RESUBDIVISION, TRACT B, LAUDERDALE MANORS ADDITION; thence South 88'10'51" West, on the South line of said Tract "A", a distance of 201.20 feet, to a point on a curve; thence Southeasterly through Southwesterly on said curve to the right, whose radius point bears South 55°54'22" West, with a radius of 50.00 feet and a central angle of 92'16'27", an arc distance of 80.52 feet; thence South 01°32'41" East, on the Northerly extension of the West line of Lot 5, Block 155, CHATEAU PARK, according to the plat thereof, as recorded in Plat Book 9, Page 68, of the public records of Broward County, Florida, a distance of 24.88 feet to a point of cusp; thence Northerly and Easterly on the Northerly line of said Lot 5, being a curve to the right, whose radius point is perpendicular to the last described course, with a radius of 25.00 feet, a central angle of 89°43'32", an arc distance of 39.15 feet to a point of tangency; thence North 8810"51" East on the South line of said vacated N.W. 10th Place, being the North line of Lots 5, 4 and 3, of said Block 155, CHATEAU PARK and on the North line of Parcels "B" and "A", of said RESUBDIVISION OF LOTS 1, 2, 10, 11 and 12, BLOCK 155, CHATEAU PARK SECTION B; a distance of 169.10 feet to a point of curve; thence Southeasterly on the said North line of Parcel "A", and on a curve to the right with a radius of 25.00 feet and a central angle of 89°41'44", an arc distance of 39.14 feet to a point of cusp; thence North 02°07'25" West, on the Northerly extension of the East line of said Parcel "A", a distance of 94.87 feet to the Point of Beginning.

Said lands situate, lying and being in the City of Fort Lauderdale, Broward County, Florida and containing 14,203 square feet or 0.3261 acres more or less.

## <u>CERTIFICATION</u>

Certified Correct. Dated at Fort Lauderdale, Florida this 1st day of August, 2017.

NOTES:

 This sketch reflects all easements and rights—of—way, as shown on above referenced record plat(s). The subject property was not abstracted for other easements road reservations or rights—of—way of record by McLaughlin Engineering Company.

Legal description prepared by McLaughlin Engineering Co.
 This drawing is not valid unless sealed with an embossed

4) THIS IS NOT A BOUNDARY SURVEY.

 Bearings shown assume the South line of Tract "A", as South 88'10'51" West.