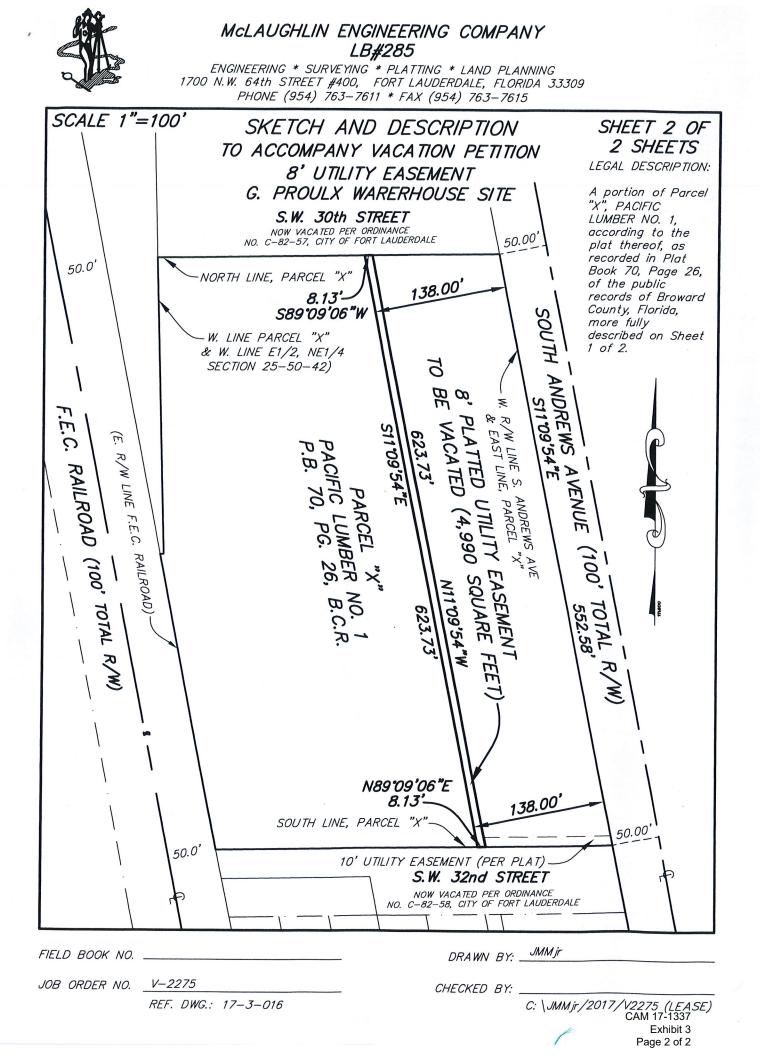

## MCLAUGHLIN ENGINEERING COMPANY *LB#285*

ENGINEERING \* SURVEYING \* PLATTING \* LAND PLANNING 1700 N.W. 64th STREET #400, FORT LAUDERDALE, FLORIDA 33309 PHONE (954) 763-7611 \* FAX (954) 763-7615

SKETCH AND DESCRIPTION TO ACCOMPANY VACATION PETITION 8' UTILITY EASEMENT G. PROULX WARERHOUSE SITE SHEET 1 OF 2 SHEETS

## LEGAL DESCRIPTION:

The West 8.00 feet of the East 138.00 feet of Parcel "X", PACIFIC LUMBER NO. 1, according to the plat thereof, as recorded in Plat Book 70, Page 26, of the public records of Broward county, Florida.

Said lands situate, lying and being in the City of Fort Lauderdale, Broward County, Florida and containing 4,990 square feet or 0.1146 acres more or less.

CHECKED BY:

NOTES:

- 1) This sketch reflects all easements and rights-of-way, as shown on above referenced record plat(s). The subject property was not abstracted for other easements road reservations or rights-of-way of record by McLaughlin Engineering Company.
- 2) Legal description prepared by McLaughlin Engineering Co. 3) This drawing is not valid unless sealed with an embossed
- surveyors seal.
- 4) THIS IS NOT A BOUNDARY SURVEY.
- 5) Bearings shown assume the East line of Parcel "X", as South 11'09'54" East.
- FIELD BOOK NO. \_

JOB ORDER NO. V-2275

REF. DWG.: 17-3-016

C: \JMM jr/2017/V2 CAM 17-133 Exhibit 3 Page 1 of 2

ASE