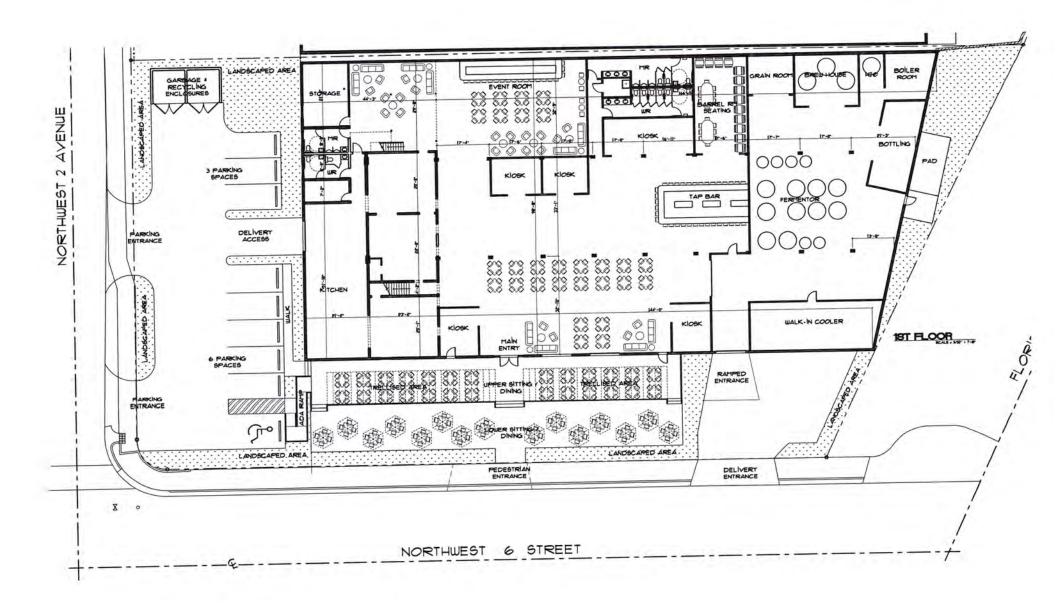

### "Neighborhoods"

A = Food Kiosks B = Brew Bar C= Communal Seating D= Lounge/Sofa Seating E = Private Room F = Patio Seating G = Retail Market Stands H = Art Pods A targeted and unique marketing mix will be used to promote the art, food & beverage offerings.