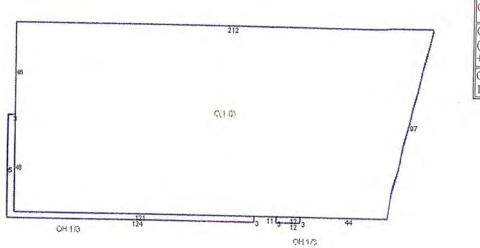

#### BCPA Sketch : 504203100020 Building 1 of 1

| Code             | Description     | Long<br>Description |
|------------------|-----------------|---------------------|
| C<br>(1.0)<br>+9 | First Floor     | First Floor         |
| OH<br>1/3        | Overhang<br>1/3 | Overhang<br>1/3     |

#### Details :

Page : 1 File : 0203-10-0020.xm1 Subject information :

#### Area Summary :

|        | Description  |           | Perimeter | Adj. Area | Adj. Perim | Factor | Stories | Level |
|--------|--------------|-----------|-----------|-----------|------------|--------|---------|-------|
|        | First Floor  | 18,800.00 | 591.02    | 18,800.00 | 591.02     | 1.00   | 1.00    | 1.00  |
| OH 1/3 | Overhang 1/3 | 516.00    | 350.00    | 170.28    | 350.00     |        |         |       |
| OH 1/3 | Overhang 1/3 | 36.00     | 30.00     | 11.88     |            |        | 1.00    |       |