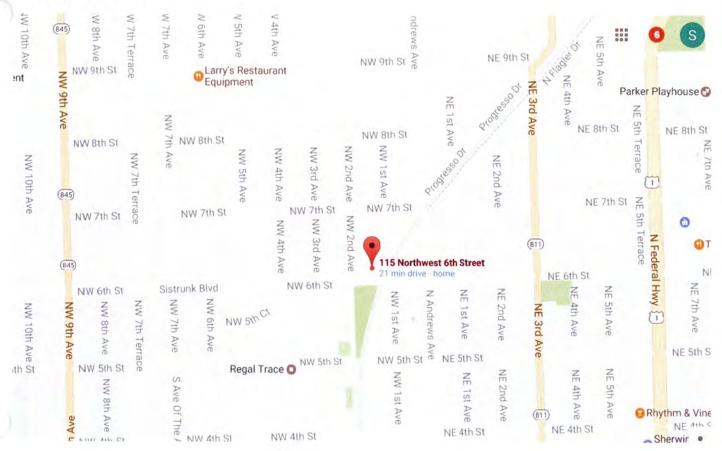

|  |
| Prep Cooks    | 1 | Prep Menu Items            |                         | Minimal Exp / No Education              |  |
| Steward       | 1 | Dish                       | \$ 19,000.00            | ) No Exp / No Education                 |  |
|               |   |                            |                         |                                         |  |
|               |   |                            |                         |                                         |  |
|               |   |                            |                         |                                         |  |
|               |   |                            |                         |                                         |  |

÷

5

CAM 17-1331 Exhibit 3 Page 43 of 79

# MAP VIEW



# **ARIAL VIEW**



CAM 17-1331 Exhibit 3 Page 44 of 79 Broward County Commission, Doc. D \$18200.00 Deputy Clerk ERECORD

Prepared by: Stephen V. Hoffman, Esq. Hackleman, Olive & Judd, P.A. 2426 East Las Olas Boulevard Fort Lauderdale, FL 33301 954-334-2250 Matter No.: 16-11982

Return to: Landis & Mallinger, P.L. 980 N. Federal Highway, Suite 302 Boca Raton, FL 33432

[Space Above This Line For Recording Data]

# Warranty Deed

This Warranty Deed made this 28th day of March, 2017 between Flagler Property of Broward County LLC, a Florida limited liability company whose post office address is 8443 N. Lake Forest Drive, Davie, FL 33328, grantor, and North West 6th Investments, LLC, a Florida limited liability company whose post office address is 2755 East Oakland Park Blvd., Ste. 304, For