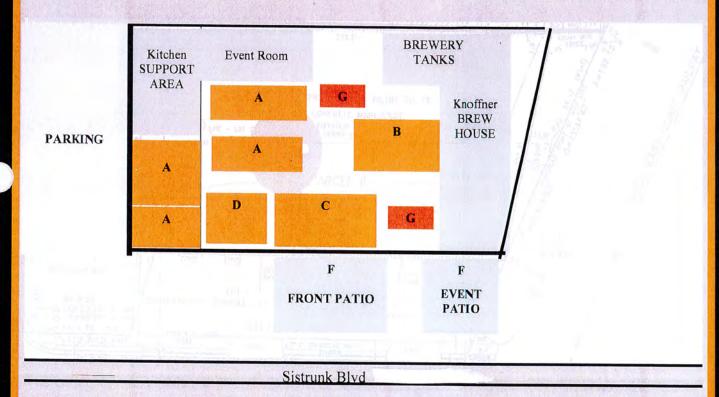

## THE SPACE

Utilizing the high ceilings with the light industrial look and feel, the inside space flows with the outside space to create a open market "Neighborhood" design . This allows guests to have multiple experiences within the same space.

### "Neighborhoods"

A = Food Kiosks B = Brew Bar C= Communal Seating D= Lounge/Sofa Seating E = Private Room F = Patio Seating G = Retail Market Stands H = Art Pods A targeted and unique marketing mix will be used to promote the art, food & beverage offerings.