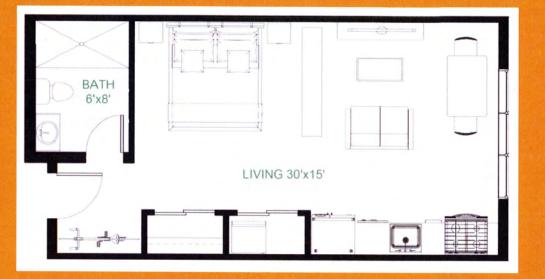

## 8 Floors Tall 60 Micro Loft Units Ranging 360 to 600 sq.ft. Multi Lower Level Parking 1st Floor Amenity Space

Communal Work Centers Technology | Art | Professional

## LIVE / WORK SPACE

Utilizing the current market trends and demand for live/work space, we are developing a unique residence. Smaller living units with large communal work areas throughout the building offering an interactive live and work environment.

### MICRO UNITS with a MACRO APPROACH

Offering residents the urban life style with impressive shared work spaces and resident amenities. State of the art technology center, office print center and artist work spaces compliment the health and fitness center.