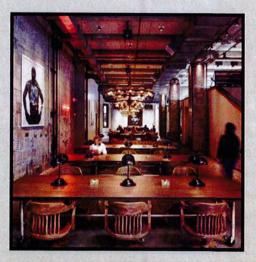

## **SOCIABLE SEATING**

Offering private, group and individual spaces create "Neighborhood" areas for guests to interact. Complimentary Wi-Fi and a host of seating options create a social community

### Long Communal Tables

## THE SPACE

Utilizing the high ceilings with the light industrial look and feel, the inside space flows with the outside space to create a open market "Neighborhood" design . This allows guests to have multiple experiences within the same space.