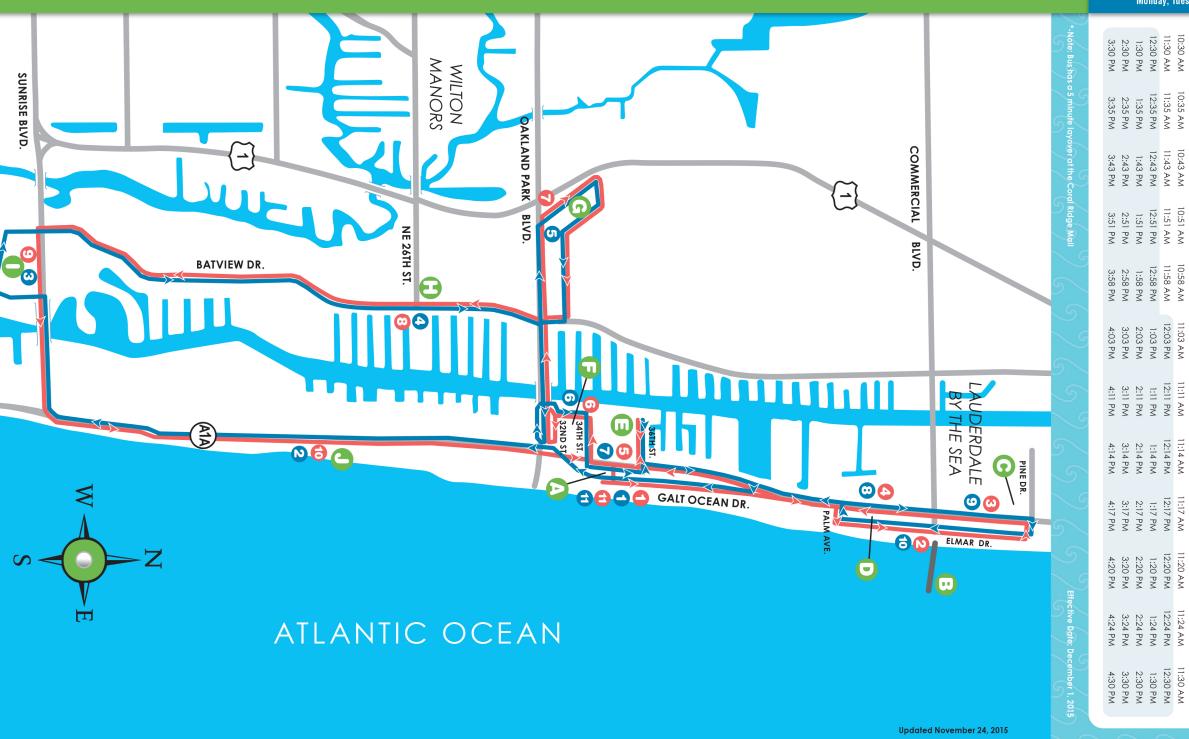

## Galt Link

## TMA SUN TROLLEY GALT LINK "B" Monday, Tuesday, Wednesday, Friday, Saturday

## TMA SUN TROLLEY GALT LINK "A" Monday, Tuesday, Wednesday, Friday, Saturday

| 1<br>8:30 AM<br>9:30 AM          | Galt Reading Center                     | 3:30 PM | 2:30    | 1:30 PM | 12:30    | 11:30    | 10:30    | 9:30     | 8:30    |    | Galt Reading Center                     |
|----------------------------------|-----------------------------------------|---------|---------|---------|----------|----------|----------|----------|---------|----|-----------------------------------------|
| AM<br>AM                         |                                         | ΡM      | ΡM      | ΡM      | ΡM       | AM       | AM       | AM       | AM      |    |                                         |
| 2<br>8:35 AM<br>9:35 AM          | SR A1A/NE 21st<br>Street                | 3:36 PM | 2:36 PM | 1:36 PM | 12:36 PM | 11:36 AM | 10:36 AM | 9:36 AM  | 8:36 AM | 2  | Anglin Fishing Pier                     |
| 8:43 AM<br>9:43 AM               | Galleria Mall                           | 3:40 PM | 2:40 PM | 1:40 PM | 12:40 PM | 11:40 AM | 10:40 AM | 9:40 AM  | 8:40 AM | ω  | Lauderdale-By-The-Sea<br>Town Hall      |
| 4<br>8:51 AM<br>9:51 AM          | Bayview/NE 26th<br>Street               | 3:43 PM | 2:43 PM | 1:43 PM | 12:43 PM | 11:43 AM | 10:43 AM | 9:43 AM  | 8:43 AM | 4  | Lauderdale-By-The-Sea<br>Visitor Center |
| 5<br>8:58 AM<br>9:58 AM          | Coral Ridge Mall                        | 3:46 PM | 2:46 PM | 1:46 PM | 12:46 PM | 11:46 AM | 10:46 AM | 9:46 AM  | 8:46 AM | ഗ  | Coral Ridge Towers                      |
| 9:03 AM                          | Coral Ridge Mall                        | 3:49 PM | 2:49 PM | 1:49 PM | 12:49 PM | 11:49 AM | 10:49 AM | 9:49 AM  | 8:49 AM | 6  | Beach Community<br>Center               |
| 6<br>9:11 AM<br>10:11 AM         | Beach Community<br>Center               | 3:57 PM | 2:57 PM | 1:57 PM | 12:57 PM | 11:57 AM | 10:57 AM | 9:57 AM  | 8:57 AM | 7  | Coral Ridge Mall                        |
| 7<br>9:14 AM<br>10:14 AM         | Coral Ridge Towers                      | 4:02 PM | 3:02 PM | 2:02 PM | 1:02 PM  | 12:02 PM | 11:02 AM | 10:02 AM | 9:02 AM | 7  | Coral Ridge Mall                        |
| 8:17 AM                          | Lauderdale-By-The-Sea<br>Visitor Center | 4:09 PM | 3:09 PM | 2:09 PM | 1:09 PM  | 12:09 PM | 11:09 AM | 10:09 AM | 9:09 AM | œ  | Bayview/NE 26th<br>Street               |
| 9:20 AM<br>10:20 AM              | Lauderdale-By-The-Sea<br>Town Hall      | 4:17 PM | 3:17 PM | 2:17 PM | 1:17 PM  | 12:17 PM | 11:17 AM | 10:17 AM | 9:17 AM | 9  | Galleria Mall                           |
| <b>10</b><br>9:24 AM<br>10:24 AM | Anglin Fishing Pier                     | 4:25 PM | 3:25 PM | 2:25 PM | 1:25 PM  | 12:25 PM | 11:25 AM | 10:25 AM | 9:25 AM | 01 | SR A1A/NE 21st<br>Street                |
| 9:30 AM<br>10:30 AM              | Galt Reading Center                     | 4:30 PM | 3:30 PM | 2:30 PM | 1:30 PM  | 12:30 PM | 11:30 AM | 10:30 AM | 9:30 AM | Ħ  | Galt Reading Center                     |