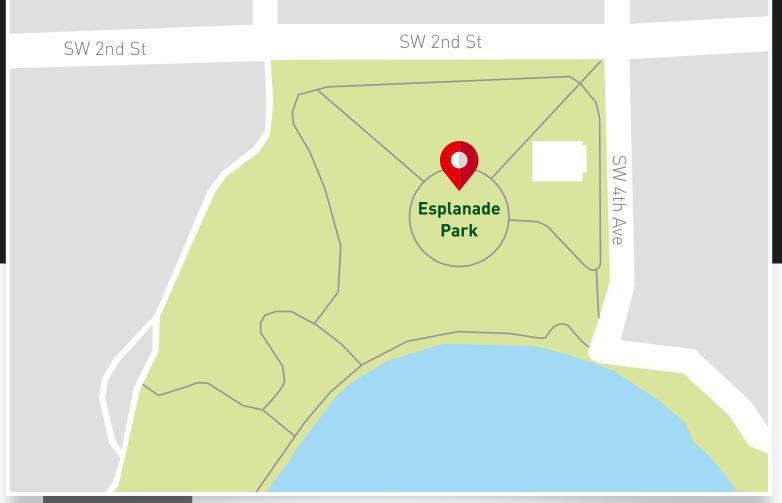

## Esplanade Park LOCATION 400 SW 2nd St, Fort Lauderdale, Florida 33312

## From I-95 North

 Take Exit 26 (Davie Blvd). Use the right two (2) lanes to turn onto Davie Blvd. Proceed down Davie Blvd. For 1.5 miles and then turn left onto S.
Andrews Avenue. Then, make a right onto E. Las Olas
Boulevard and the park will be immediately to your right.

## From I-95 North

 Take Exit 26 (Davie Blvd). Use the right two (2) lanes to turn onto Davie Blvd. Proceed down Davie Blvd. For 1.5 miles and then turn left onto S.
Andrews Avenue. Then, make a right onto E. Las Olas Boulevard and the park will be immediately to your right. CAM 17-1290 Exhibit 1a