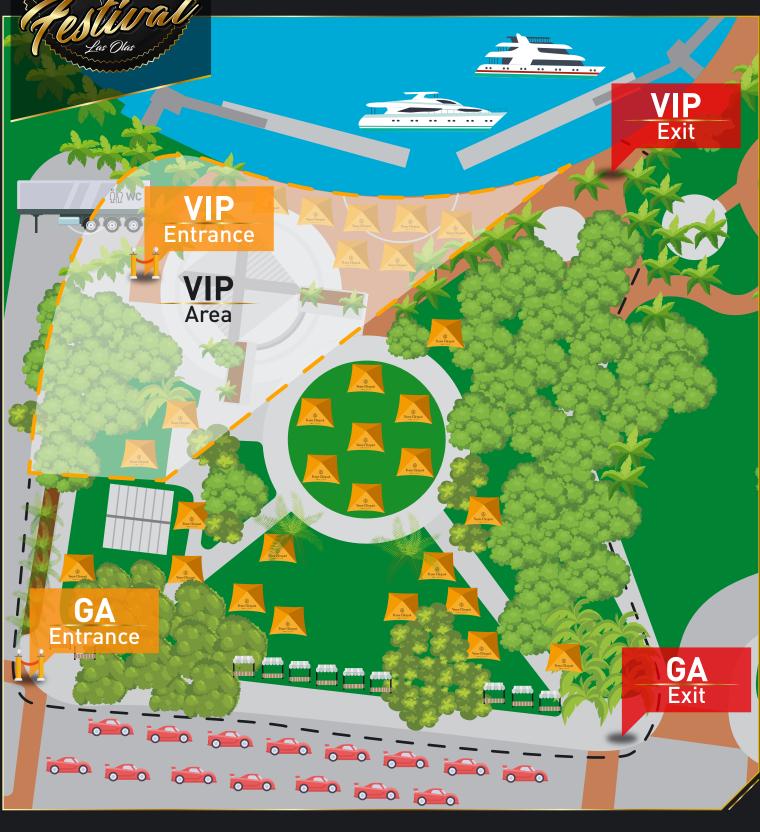

0

Champagne

Luxury Car Show Tents By Excel Auto Group

Restaurants Tents

Luxury Trailers Bathrooms