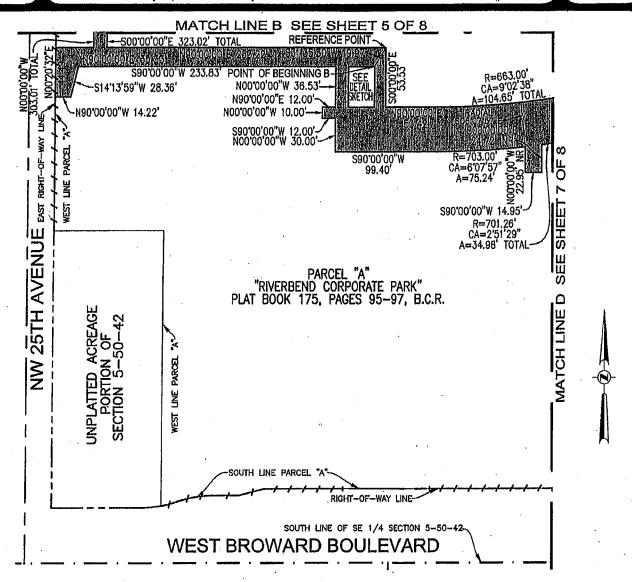

#### **CONTINUED FROM SHEET 2 OF 8**

NORTH 90'00'00" EAST 33.10 FEET; THENCE NORTH 45'00'00" EAST 6.69 FEET; THENCE NORTH 00'00'00" WEST 14.74 FEET; THENCE SOUTH 90'00'00" WEST 18.00 FEET; THENCE NORTH 00'00'00" WEST 10.00 FEET; THENCE NORTH 90'00'00" EAST 18.00 FEET; THENCE NORTH 00'00'00" WEST 96.22 FEET; THENCE NORTH 45'00'00" EAST 29.14 FEET; THENCE NORTH 90'00'00" EAST 55.03 FEET; THENCE NORTH 00'00'00" WEST 13.99 FEET: THENCE NORTH 90°00'00" EAST 10.00 FEET TO POINT OF BEGINNING A.

LESS THE FOLLOWING DESCRIBED PORTION:

COMMENCING AT THE PREVIOUSLY MENTIONED REFERENCE POINT; THENCE SOUTH 31'35'30" WEST 19.97 FEET TO POINT OF BEGINNING B; THENCE SOUTH 00'00'00" EAST 36.53 FEET; THENCE NORTH 90'00'00" WEST 23.78 FEET; THENCE NORTH 00'00'00" WEST 36.53 FEET; THENCE NORTH 90'00'00" EAST 23.78 FEET TO POINT OF BEGINNING B.