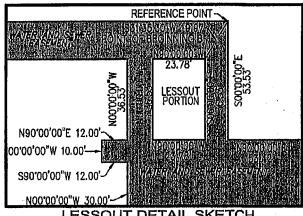

LESS THE FOLLOWING DESCRIBED PORTION:

COMMENCING AT THE PREVIOUSLY MENTIONED REFERENCE POINT; THENCE SOUTH 31'35'30" WEST 19.97 FEET TO POINT OF BEGINNING B; THENCE SOUTH 00'00'00" EAST 36.53 FEET; THENCE NORTH 90'00'00" WEST 23.78 FEET; THENCE NORTH 00'00'00" WEST 36.53 FEET; THENCE NORTH 90'00'00" EAST 23.78 FEET TO POINT OF BEGINNING B.

LESSOUT DETAIL SKETCH

FILE: BRIDGE DEVELOPMENT PARTNERS LLC

SCALE: 1'' = 40'

DRAWN BY: B.B.

ORDER NO.: 62383

DATE: 01/19/17, REV. 2/3/17, 3/15/17

WATER AND SEWER EASEMENT

FORT LAUDERDALE, BROWARD COUNTY, FLORIDA