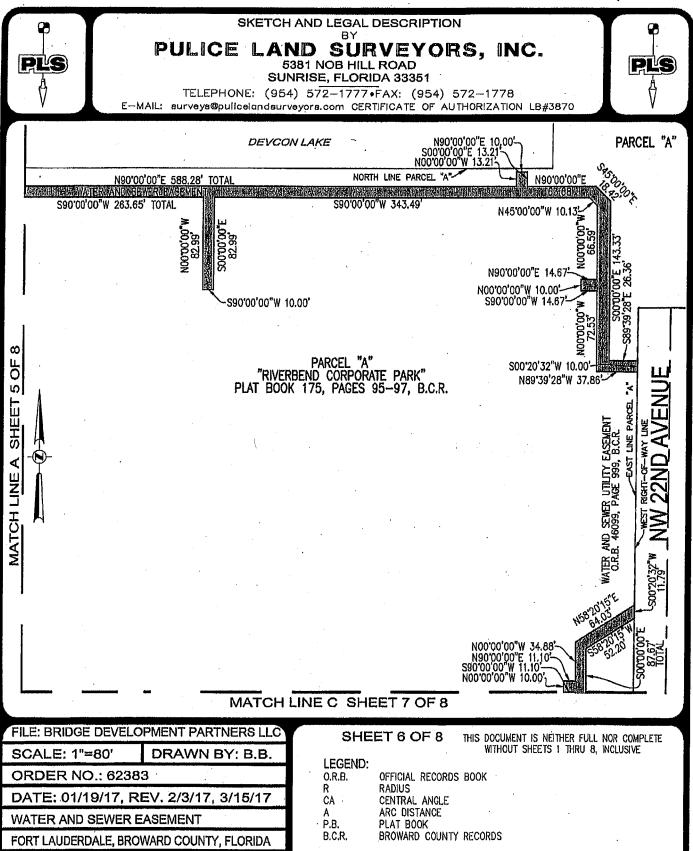

# PULICE LAND SURVEYORS, INC.

5381 NOB HILL ROAD SUNRISE, FLORIDA 33351

TELEPHONE: (954) 572-1777 FAX: (954) 572-1778

E-MAIL: surveys@pulicelandsurveyors.com CERTIFICATE OF AUTHORIZATION LB#3870

FILE: BRIDGE DEVELOPMENT PARTNERS LLC
SCALE: 1"=80' DRAWN BY: B.B.
ORDER NO.: 62383
DATE: 01/19/17, REV. 2/3/17, 3/15/17

WATER AND SEWER EASEMENT

FORT LAUDERDALE, BROWARD COUNTY, FLORIDA

FOR: RIVERBEND CORPORATE CENTER

SHEET 7 OF 8

THIS DOCUMENT IS NEITHER FULL NOR COMPLETE WITHOUT SHEETS 1 THRU 8, INCLUSIVE

LEGEND:

NR

O.R.B. OFFICIAL RECORDS BOOK R RADIUS

CA CENTRAL ANGLE

A ARC DISTANCE P.B. PLAT BOOK

B.C.R. BROWARD COUNTY RECORDS
NON-VEHICULAR ACCESS LINE

NON-RADIAL

Refer to had copy by offered sign of

SKETCH AND LEGAL DESCRIPTION