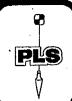

#### CONTINUED FROM SHEET 1 OF 8

EAST: THENCE SOUTHWESTERLY ALONG SAID CIRCULAR CURVE HAVING A RADIUS OF 703.00 FEET AND A CENTRAL ANGLE OF 15'36'39", AN ARC LENGTH OF 191.54 FEET; THENCE SOUTH 14'58'39" EAST, A DISTANCE OF 14.30 FEET; THENCE SOUTH 75'01'21" WEST, A DISTANCE OF 10.00 FEET; THENCE NORTH 14'58'39" WEST, A DISTANCE OF 14.83 FEET TO A POINT ON THE ARC OF A CIRCULAR CURVE TO THE NORTHWEST AND TO SAID POINT A RADIAL LINE BEARS 11'34'39" EAST; THENCE SOUTHWESTERLY ALONG SAID CIRCULAR CURVE HAVING A RADIUS OF 703.00 FEET AND A CENTRAL ANGLE OF 4'13'05", AN ARC LENGTH OF 51.75 FEET; THENCE SOUTH 00'00'00" WEST, A DISTANCE OF 24.72 FEET; THENCE NORTH 90'00'00" WEST, A DISTANCE OF 14.95 FEET; THENCE NORTH 00'00'00" EAST, A DISTANCE OF 22.95 FEET TO A POINT ON THE ARC OF A CIRCULAR CURVE CONCAVE TO THE NORTH AND TO SAID POINT A RADIAL LINE BEARS SOUTH 06'07'57" EAST; THENCE WESTERLY ALONG SAID CIRCULAR CURVE HAVING A RADIUS OF 703.00 FEET AND A CENTRAL ANGLE OF 6'07'57", AN ARC LENGTH OF 75.24 FEET; THENCE NORTH 90°00'00" WEST, A DISTANCE OF 100,96 FEET TO THE POINT OF CURVATURE OF A CIRCULAR CURVE CONCAVE TO THE NORTH; THENCE WESTERLY ALONG SAID CIRCULAR CURVE HAVING A RADIUS OF 703.00 FEET AND A CENTRAL ANGLE OF 8'11'58", AN ARC LENGTH OF 100.61 FEET; THENCE SOUTH 00'00'00" WEST, A DISTANCE OF 17.36 FEET; THENCE NORTH 90'00'00" WEST, A DISTANCE OF 19,83 FEET; THENCE NORTH 00'00'00" EAST, A DISTANCE OF 20.50 FEET TO A POINT ON THE ARC OF A CIRCULAR CURVE CONCAVE TO THE NORTHEAST AND TO SAID POINT A RADIAL LINE BEARS SOUTH 09'50'09" WEST; THENCE NORTHWESTERLY ALONG SAID CIRCULAR CURVE HAVING A RADIUS OF 703,00 FEET AND A CENTRAL ANGLE OF 11'17'57", AN ARC LENGTH OF 138.64 FEET; THENCE NORTH 00'20'32" EAST, A DISTANCE OF 42.97. FEET TO A POINT ON THE ARC OF A CIRCULAR CURVE CONCAVE TO THE NORTHEAST AND TO SAID POINT A RADIAL LINE BEARS SOUTH 22'26'49" WEST; THENCE SOUTHEASTERLY ALONG SAID CIRCULAR CURVE HAVING A RADIUS OF 663.00 FEET AND A CENTRAL ANGLE OF 22'27'13", AN ARC LENGTH OF 259.82 FEET; THENCE SOUTH 90'00'00" EAST, A DISTANCE OF 35.35 FEET; THENCE NORTH 00'00'00" WEST, A DISTANCE OF 285.36 FEET; THENCE NORTH 30'16'34" WEST, A DISTANCE OF 82.39 FEET; THENCE NORTH 90'00'00" WEST, A DISTANCE OF 77.02 FEET; THENCE SOUTH 00'00'00" WEST, A DISTANCE OF 15.06 FEET; THENCE NORTH 90'00'00" WEST, A DISTANCE OF 10.00 FEET; THENCE NORTH 00'00'00" EAST, A DISTANCE OF 15.06 FEET; THENCE NORTH 90°00'00" WEST, A DISTANCE OF 185.71 FEET TO A POINT ON THE ARC OF A CIRCULAR CURVE CONCAVE TO THE SOUTHWEST AND TO SAID POINT A RADIAL LINE BEARS NORTH 65'56'07" EAST, SAID POINT ALSO BEING ON THE WEST LINE OF THE AFORESAID PARCEL "A"; THENCE NORTHWESTERLY ALONG SAID CIRCULAR CURVE HAVING A RADIUS OF 308.15 FEET AND A CENTRAL ANGLE OF 11'57'58", AN ARC LENGTH OF 64.36 FEET TO THE POINT OF BEGINNING, WITH THE LAST CALL BEING COINCIDENT WITH WEST LINE OF SAID PARCEL "A".

LESS AND EXCEPT THEREFROM:

**CONTINUED ON SHEET 3 OF 8** 

FILE: BRIDGE DEVELOPMENT PARTNERS LLC

SCALE: N/A DRAWN BY: B.B.

**ORDER NO.: 62384** 

DATE; 01/17/17, REV. 2/3/17, 3/14/17

WATER AND SEWER EASEMENT TO BE ABANDONED