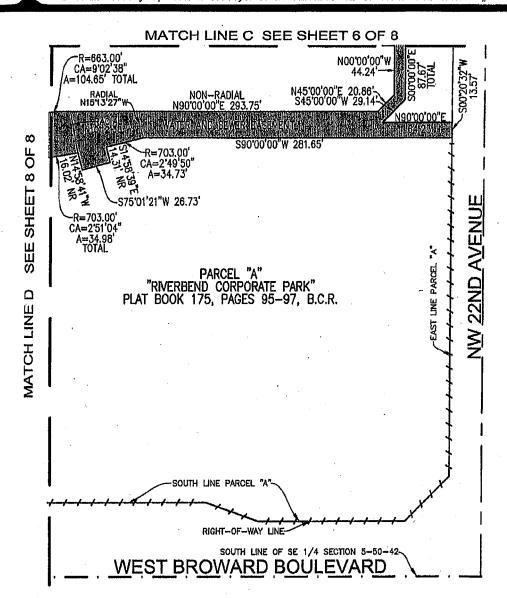

#### CONTINUED FROM SHEET 1 OF 8

EAST: THENCE SOUTHWESTERLY ALONG SAID CIRCULAR CURVE HAVING A RADIUS OF 703.00 FEET AND A CENTRAL ANGLE OF 15'36'39", AN ARC LENGTH OF 191.54 FEET; THENCE SOUTH 14'58'39" EAST, A DISTANCE OF 14.30 FEET; THENCE SOUTH 75'01'21" WEST, A DISTANCE OF 10.00 FEET; THENCE NORTH 14'58'39" WEST, A DISTANCE OF 14.83 FEET TO A POINT ON THE ARC OF A CIRCULAR CURVE TO THE NORTHWEST AND TO SAID POINT A RADIAL LINE BEARS 11'34'39" EAST; THENCE SOUTHWESTERLY ALONG SAID CIRCULAR CURVE HAVING A RADIUS OF 703.00 FEET AND A CENTRAL ANGLE OF 4'13'05", AN ARC LENGTH OF 51.75 FEET; THENCE SOUTH 00'00'00" WEST, A DISTANCE OF 24.72 FEET; THENCE NORTH 90'00'00" WEST, A DISTANCE OF 14.95 FEET; THENCE NORTH 00'00'00" EAST, A DISTANCE OF 22.95 FEET TO A POINT ON THE ARC OF A CIRCULAR CURVE CONCAVE TO THE NORTH AND TO SAID POINT A RADIAL LINE BEARS SOUTH 06'07'57" EAST; THENCE WESTERLY ALONG SAID CIRCULAR CURVE HAVING A RADIUS OF 703.00 FEET AND A CENTRAL ANGLE OF 6'07'57", AN ARC LENGTH OF 75.24 FEET; THENCE NORTH 90°00'00" WEST, A DISTANCE OF 100,96 FEET TO THE POINT OF CURVATURE OF A CIRCULAR CURVE CONCAVE TO THE NORTH; THENCE WESTERLY ALONG SAID CIRCULAR CURVE HAVING A RADIUS OF 703.00 FEET AND A CENTRAL ANGLE OF 8'11'58", AN ARC LENGTH OF 100.61 FEET; THENCE SOUTH 00'00'00" WEST, A DISTANCE OF 17.36 FEET; THENCE NORTH 90'00'00" WEST, A DISTANCE OF 19,83 FEET; THENCE NORTH 00'00'00" EAST, A DISTANCE OF 20.50 FEET TO A POINT ON THE ARC OF A CIRCULAR CURVE CONCAVE TO THE NORTHEAST AND TO SAID POINT A RADIAL LINE BEARS SOUTH 09'50'09" WEST; THENCE NORTHWESTERLY ALONG SAID CIRCULAR CURVE HAVING A RADIUS OF 703,00 FEET AND A CENTRAL ANGLE OF 11'17'57", AN ARC LENGTH OF 138.64 FEET; THENCE NORTH 00'20'32" EAST, A DISTANCE OF 42.97. FEET TO A POINT ON THE ARC OF A CIRCULAR CURVE CONCAVE TO THE NORTHEAST AND TO SAID POINT A RADIAL LINE BEARS SOUTH 22'26'49" WEST; THENCE SOUTHEASTERLY ALONG SAID CIRCULAR CURVE HAVING A RADIUS OF 663.00 FEET AND A CENTRAL ANGLE OF 22'27'13", AN ARC LENGTH OF 259.82 FEET; THENCE SOUTH 90'00'00" EAST, A DISTANCE OF 35.35 FEET; THENCE NORTH 00'00'00" WEST, A DISTANCE OF 285.36 FEET; THENCE NORTH 30'16'34" WEST, A DISTANCE OF 82.39 FEET; THENCE NORTH 90'00'00" WEST, A DISTANCE OF 77.02 FEET; THENCE SOUTH 00'00'00" WEST, A DISTANCE OF 15.06 FEET; THENCE NORTH 90'00'00" WEST, A DISTANCE OF 10.00 FEET; THENCE NORTH 00'00'00" EAST, A DISTANCE OF 15.06 FEET; THENCE NORTH 90°00'00" WEST, A DISTANCE OF 185.71 FEET TO A POINT ON THE ARC OF A CIRCULAR CURVE CONCAVE TO THE SOUTHWEST AND TO SAID POINT A RADIAL LINE BEARS NORTH 65'56'07" EAST, SAID POINT ALSO BEING ON THE WEST LINE OF THE AFORESAID PARCEL "A"; THENCE NORTHWESTERLY ALONG SAID CIRCULAR CURVE HAVING A RADIUS OF 308.15 FEET AND A CENTRAL ANGLE OF 11'57'58", AN ARC LENGTH OF 64.36 FEET TO THE POINT OF BEGINNING, WITH THE LAST CALL BEING COINCIDENT WITH WEST LINE OF SAID PARCEL "A".

LESS AND EXCEPT THEREFROM:

**CONTINUED ON SHEET 3 OF 8** 

FILE: BRIDGE DEVELOPMENT PARTNERS LLC

SCALE: N/A DRAWN BY: B.B.

**ORDER NO.: 62384** 

DATE; 01/17/17, REV. 2/3/17, 3/14/17

WATER AND SEWER EASEMENT TO BE ABANDONED