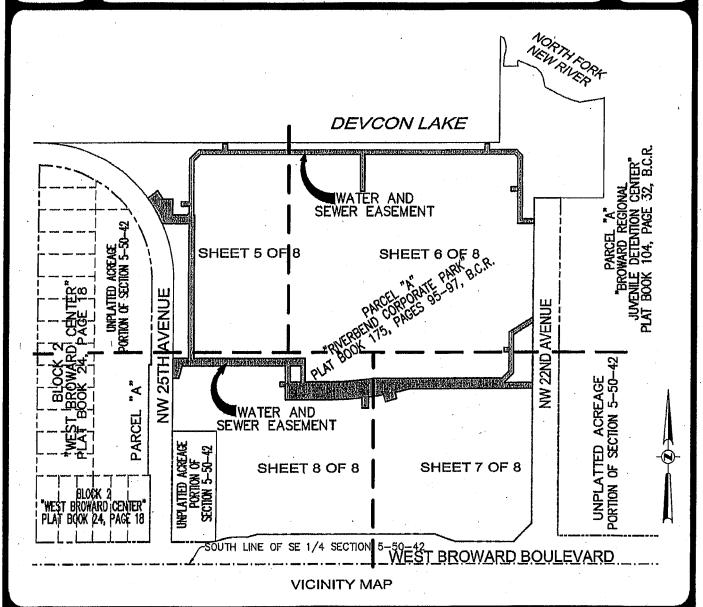

#### NOTES:

- 1) BEARINGS ARE BASED ON THE NORTH LINE OF PARCEL "A", "RIVERBEND CORPORATE CENTER" BEING S89'59'58"E.
- 2) THIS IS NOT A SKETCH OF SURVEY AND DOES NOT REPRESENT A FIELD SURVEY.
- 3) THIS SKETCH IS NOT VALID WITHOUT THE SIGNATURE AND ORIGINAL RAISED SEAL OF A FLORIDA LICENSED SURVEYOR AND MAPPER.
- 4) ALL OF THE EASEMENTS AND PLATS SHOWN HEREON ARE RECORDED IN THE PUBLIC RECORDS OF BROWARD COUNTY, FLORIDA,

SCALE: 1"=200'

**DRAWN BY: B.B** 

**ORDER NO.: 62384** 

DATE: 01/19/17, REV. 2/3/17, 3/15/17

WATER AND SEWER EASEMENT

FORT LAUDERDALE, BROWARD COUNTY, FLORIDA

FOR: RIVERBEND CORPORATE CENTER

SHEET 4 OF 8

THIS DOCUMENT IS NEITHER FULL NOR COMPLETE WITHOUT SHEETS 1 THRU 8, INCLUSIVE

LEGEND:

B.C.R.

BROWARD: COUNTY RECORDS

Refu to band copy for Abread sign-of

SKETCH AND LEGAL DESCRIPTION