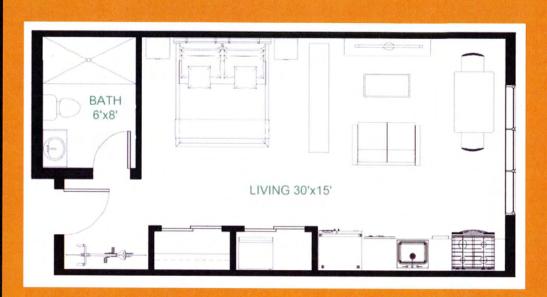

## SISTRUNK LIVE WORK LOFTS

Embracing the trend in affordable yet productive live/work spces.

8 Floors Tall
60 Micro Loft Units Ranging 360 to 600 sq.ft.
Multi Lower Level Parking
1st Floor Amenity Space

## LIVE / WORK SPACE

Utilizing the current market trends and demand for live/work space, we are developing a unique residence. Smaller living units with large communal work areas throughout the building offering an interactive live and work environment.

## MICRO UNITS with a MACRO APPROACH

Offering residents the urban life style with impressive shared work spaces and resident amenities. State of the art technology center, office print center and artist work spaces compliment the health and fitness center.