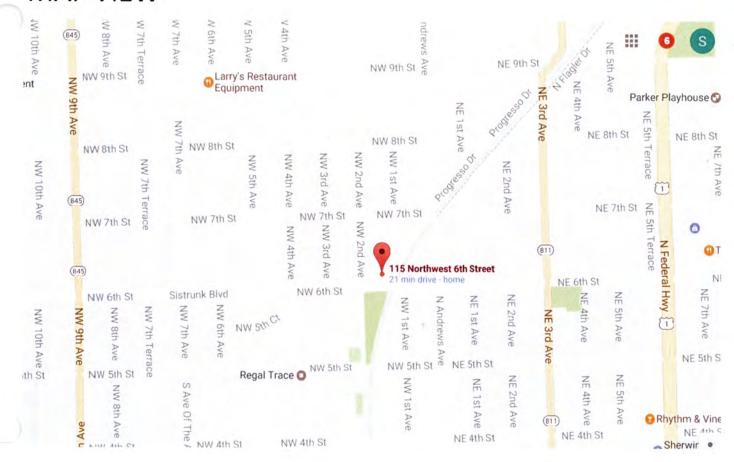

|                                         |
|               |   |                              |                          |                                         |
|               |   |                              |                          |                                         |
|               |   |                              |                          |                                         |
|               |   |                              |                          |                                         |
|               |   |                              |                          |                                         |
|               |   |                              |                          |                                         |

# **MAP VIEW**



# **ARIAL VIEW**



Prepared by: Stephen V. Hoffman, Esq. Hackleman, Olive & Judd, P.A. 2426 East Las Olas Boulevard Fort Lauderdale, FL 33301 954-334-2250 Matter No.: 16-11982

Return to: Landis & Mallinger, P.L. 980 N. Federal Highway, Suite 302 Boca Raton, FL 33432

[Space Above This Line For Recording Data]

# **Warranty Deed**

This Warranty Deed made this 28 day of March, 2017 between Flagler Property of Broward County LLC, a Florida limited liability company whose post office address is 8443 N. Lake Forest Drive, Davie, FL 33328, grantor, and North West 6th Investments, LLC, a Florida limited liability company whose post office address is 2755 East Oakland Park Blvd., Ste. 304, Fort Lauderdale, FL 33306, grantee:

(Whenever used herein the terms "grantor" and "grantee" include all