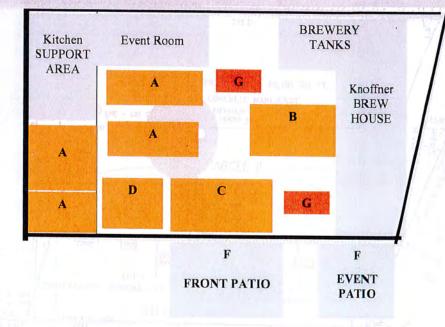

## "Neighborhoods"

A = Food Kiosks B = Brew Bar C= Communal Seating D= Lounge/Sofa Seating E = Private Room F = Patio Seating G = Retail Market Stands H = Art Pods

A targeted and unique marketing mix will be used to promote the art, food & beverage offerings.