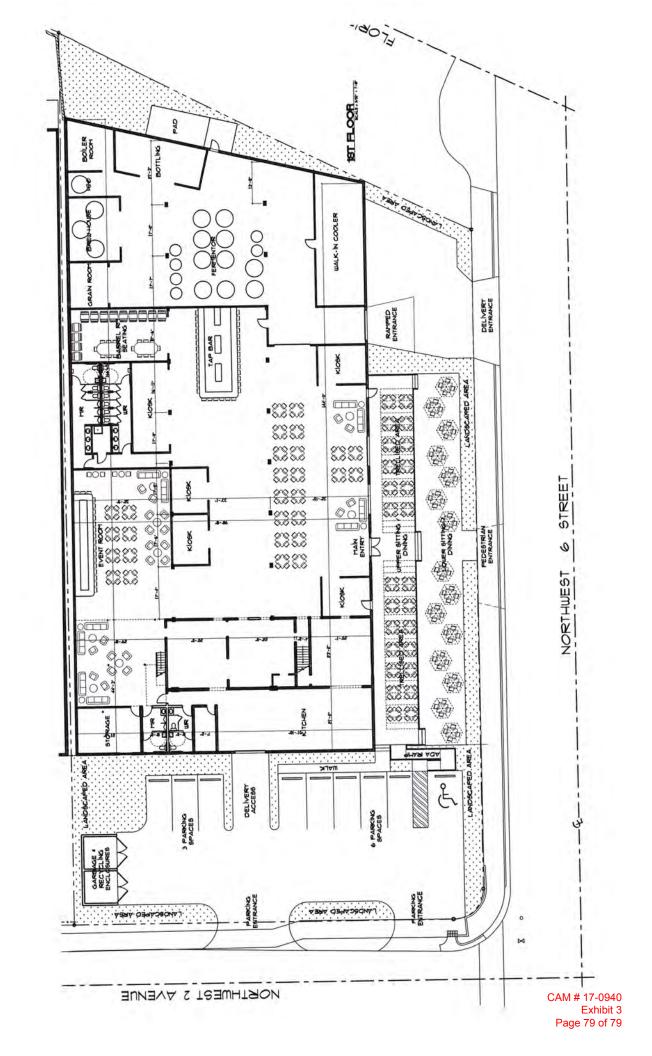

## THE SPACE

Utilizing the high ceilings with the light industrial look and feel, the inside space flows with the outside space to create a open market "Neighborhood" design . This allows guests to have multiple experiences within the same space.

## "Neighborhoods"

A = Food Kiosks B = Brew Bar C= Communal Seating D= Lounge/Sofa Seating E = Private Room F = Patio Seating G = Retail Market Stands H = Art Pods

A targeted and unique marketing mix will be used to promote the art, food & beverage offerings.