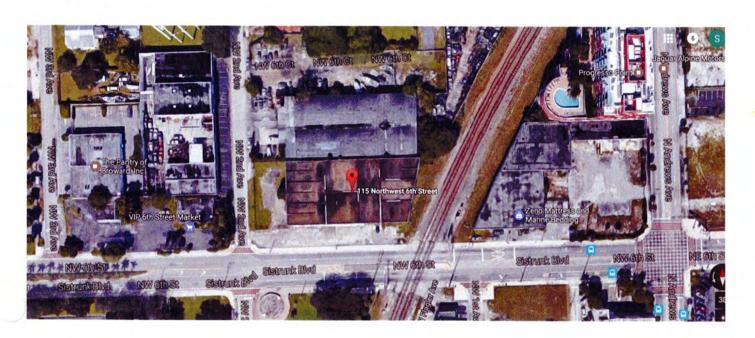

Food halls—which we're defining primarily as indoor markets with vendors selling prepared items, beverages, groceries and crafts—are popping up across America, from Atlanta to LA. They are serving as incubators for small independent businesses and as gathering spaces for local residents. The appeal is to grab a bite and pick up products of the local, fresh artisanal varieties or just to meet friends to gather and enjoy a communal experience.

## SISTRUNK MARKET ART / ENTERTAINMENT FOOD & BREWS

The creation of South Florida's first market will create a big impact on the local area offering a truly unique social scene by creating a communal space to eat, entertain and socialize. Developing relationships with local artists, culinary and community members by offering a selections of locally produced goods, services and fare. The rustic yet modern industrial design will embrace the character of the building bringing a sense of culture to the experience. The interior of the space, as well as the front sidewalk outdoor patio will develop an overall vibe of "Sociable" surroundings for the community that will appeal to a wide variety of age and social demographics.