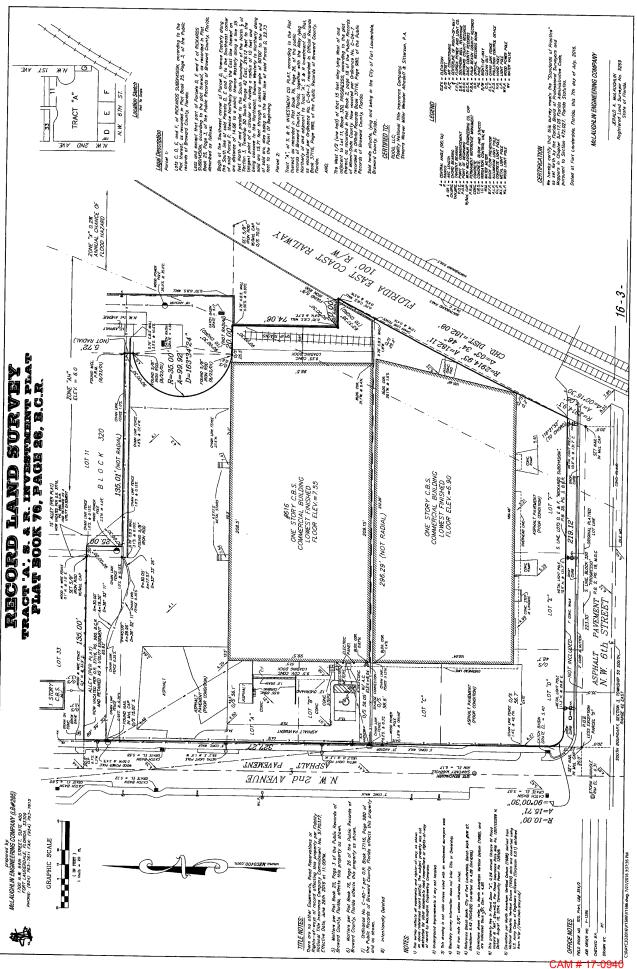

| AND SO SELECTION OF SELECTION O | -    | West of the second |       |       |                        |



| Manakh | 1414 | CAL | 10000  | Samuel A | - 110  |
|--------|------|-----|--------|----------|--------|
| North  | west | ып  | Invest | mem      | S. LLC |

**Existing Building / Warehouse Use** 

| Name                    | Use         | Rate per foot | Rentable Sq. Ft. | <b>Annual Potential In</b> |
|-------------------------|-------------|---------------|------------------|----------------------------|
| Tenant 1                | Office/Indu | \$12.00       | 10,000.00        | \$ 120,0                   |
| Tenant 2                | Industrial  | \$12.00       | 9,800.00         | \$ 117,6                   |
| Potential Rental Income |             |               | 19,800.00        | \$ 237,6                   |
| Less Vacancy @          | 5%          |               |