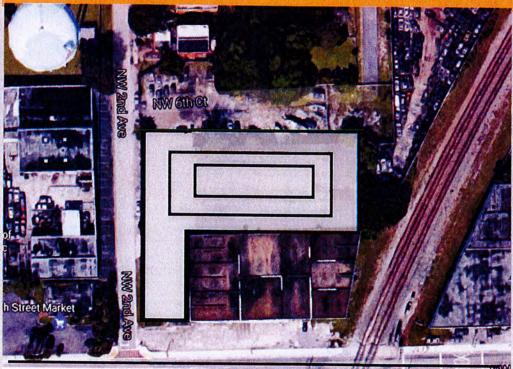

PARKING

Sistrunk Blvd

## "Neighborhoods"

A = Food Kiosks B = Brew Bar C= Communal Seating D= Lounge/Sofa Seating E = Private Room F = Patio Seating G = Retail Market Stands H = Art Pods

A targeted and unique marketing mix will be used to promote the art, food & beverage offerings.