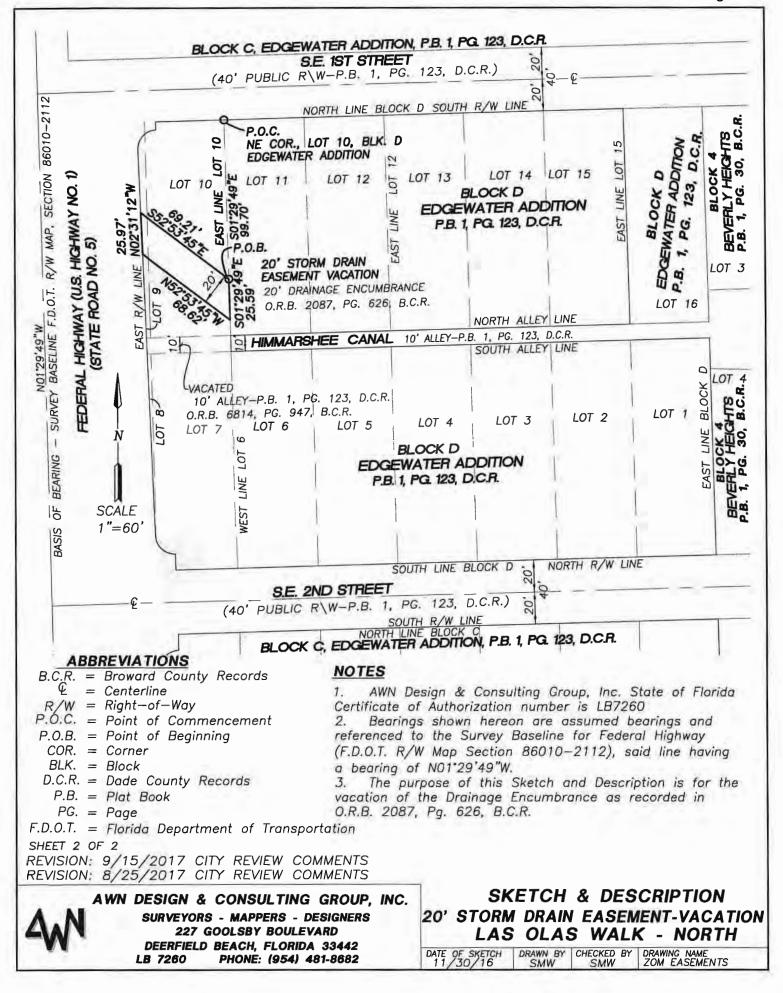

# SKETCH & DESCRIPTION 20' STORM DRAIN EASEMENT-VACATION LAS OLAS WALK - NORTH

## LEGAL DESCRIPTION - 20' STORM DRAIN EASEMENT VACATION

A parcel of land being a portion of Lots 9 and 10 of Block D, of EDGEWATER ADDITION, to the Town of Fort Lauderdale, a Subdivision, according to the Plat thereof, as recorded in Plat Book 1, Page 123, of the Public Records of Dade County, Florida, said parcel being more particularly described as follows.

COMMENCE at the Northeast corner of said Lot 10, Block D, said point being on the South Right—of—Way line of S.E. 1st Street;

THENCE S 01<sup>•</sup>29<sup>•</sup>49" E along the East line of said Lot 10 a distance of 99.70 feet to the POINT OF BEGINNING;

THENCE continue S 01°29'49" W continuing along the said East line of Lot 10, a distance of 25.59 feet;

THENCE N 52'53'45" W a distance of 68.62 feet to the East Right—of—Way line of Federal Highway (U.S. Highway No. 1, S.R. 5);

THENCE N 02°31'12" W along the said East right—of—way line of Federal Highway a distance of 25.97 feet;

THENCE S 52'53'45" E a distance of 69.21 feet to the POINT OF BEGINNING;

Said land situate, lying and being in Broward County, Florida, containing 1,378 sq. ft. more or less.

SHEET 1 OF 2 REVISION: 9/15/2017 CITY REVIEW COMMENTS REVISION: 8/25/2017 CITY REVIEW COMMENTS