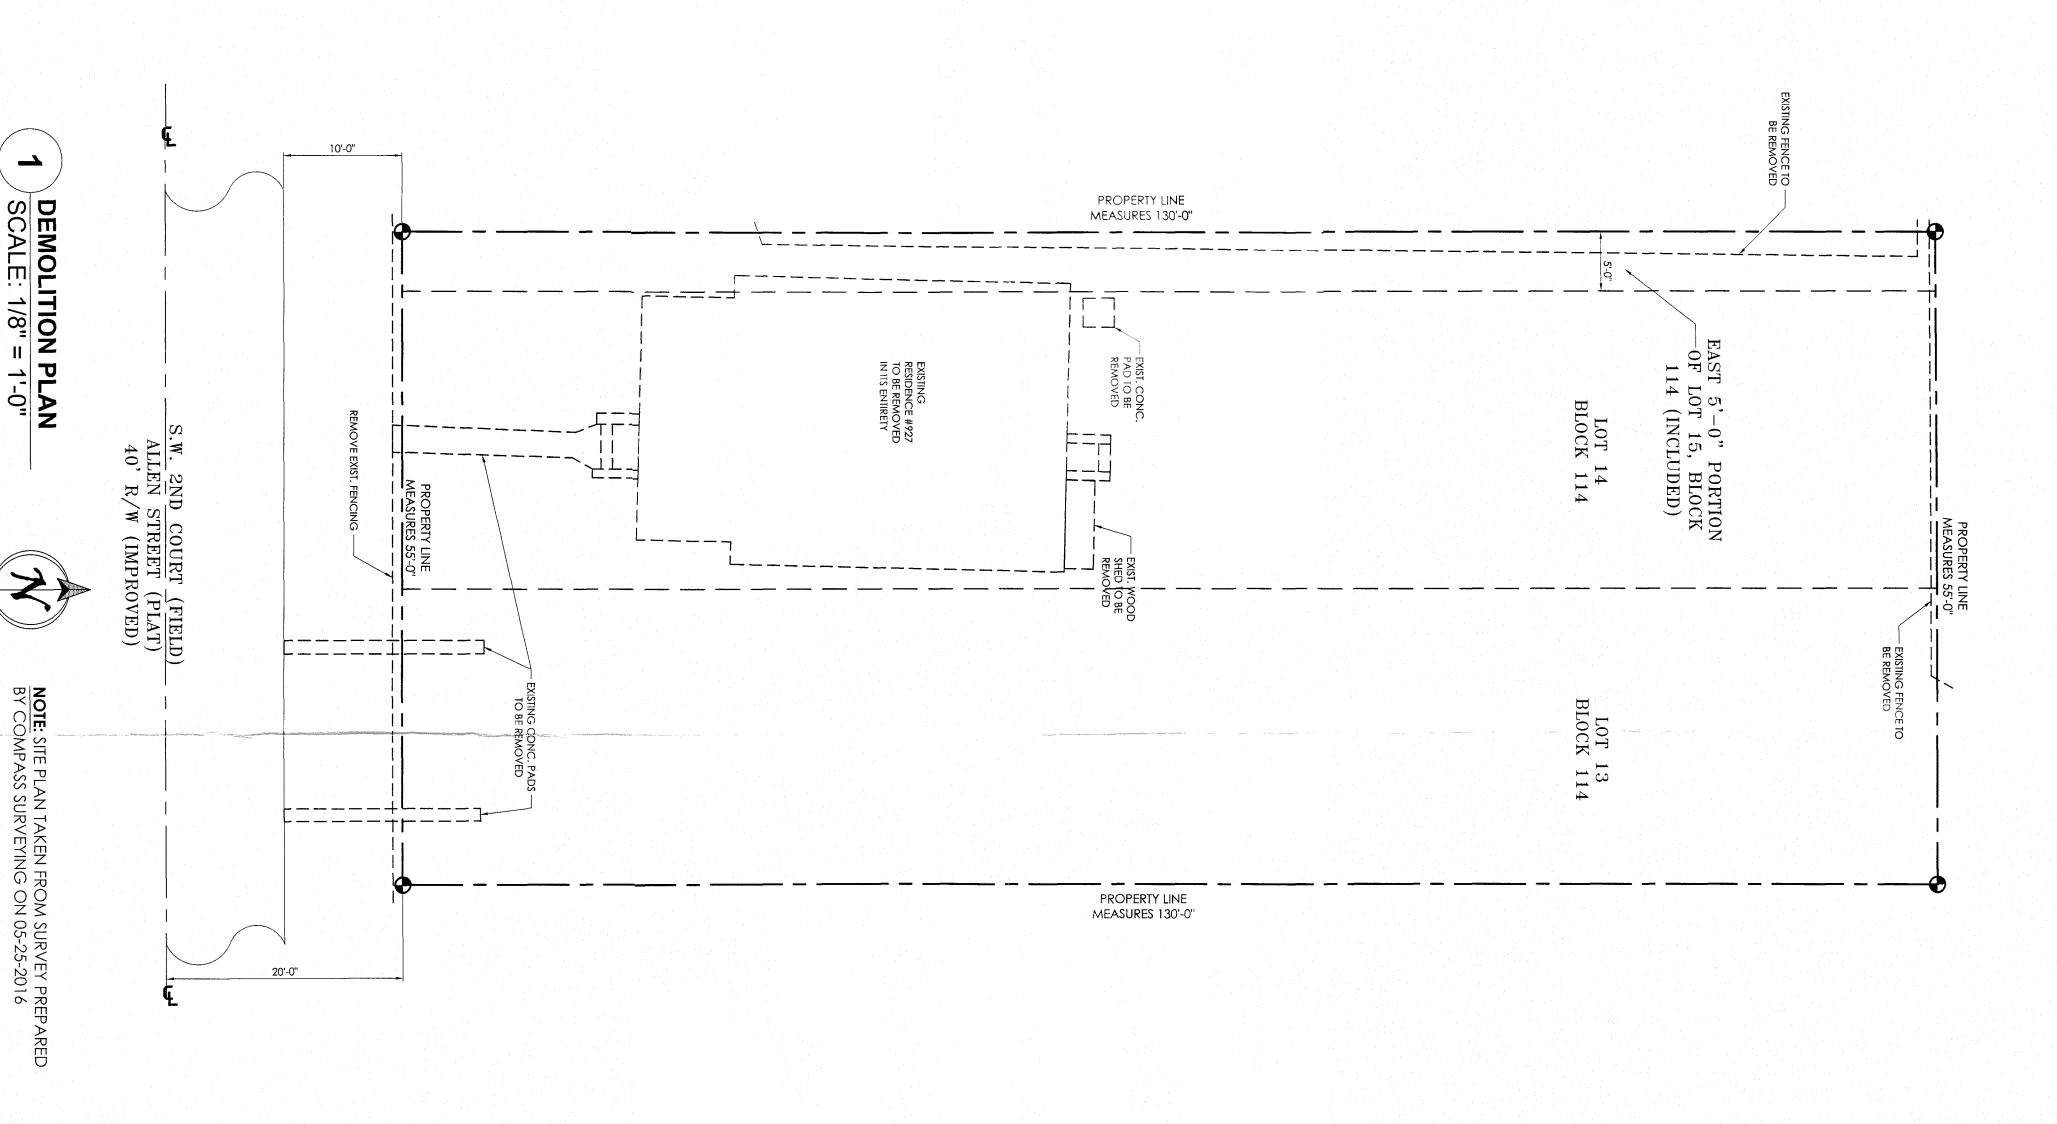

**DEMOLITION PLAN**927 SW 2ND COURT
FT. LAUDERDALE, FL 33312

LEGAL DESCRIPTION:

LOTS 13, 14 AND THE EAST FIVE FEET OF LOT 15, BLOCK 114, WAVERLY PLACE, AS RECORDED IN PLAT BOOK 2, PAGE 19, OF THE PUBLIC RECORDS OF DADE COUNTY, FLORIDA, SAID LAND LYING, SITUATE AND BEING IN BROWARD COUNTY, FLORIDA.

FLOOD ZONE: X

COMMUNITY NUMBER: 125105

PANEL: 0557

SUFFIX: H

SCOPE OF WORK:

ALL "EXISTING" INFORMATION ON THE DRAWINGS HAS BEEN OBTAINED BY THE ENGINEER FROM THE OWNER. SJCH "EXISTING" INFORMATION SHALL BE CONSIDERED AS SHOWN SCHEMATICALLY ONLY, AND SHALL BE FIELD VERIFIED BY ALL CONTRACTORS TO SIZE, LOCATION AND MATERIAL.

2. THE CONTRACTOR AND ALL HIS SUB-CONTRACTORS SHALL BE HELD TO HAVE VISITED THE SITE OF THE WORK AND TO 1: A VE EXAMINED THE EXISTING CONDITIONS OF THE SAME AND THE SITUATIONS UNDER WHICH THEY ARE TO WORK AND TO HAVE ACCOUNTED FOR SAME IN THEIF BIDS.

3. REMOVE EXISTING RESIDENCE IN IT'S ENTIRETY, INCLUDING BUT NOT LIMITED TO: EXTERIOR AND INTERIOR WALLS, ALL WINDOWS AND EXTERIOR & INTERIOR DOORS, ALL APPLIANCES, PLUMBING FIXTURES, ELECTRICAL COMPONENTS INCLUDING METER AND PANEL BOX, ALL CONCRETE SLA3S AND FOOTINGS.

4. ALL DEMOLITION AND REMOVAL OF EXISTING UTILITIES, STRUCTURES, PLANTING MATERIALS, ETC., SHALL BE DONE IN ACCORDANCE WITH ALL LOCAL, STATE AND NATIONAL GOVERNING AUTHORITIES.

5. CONTRACTOR SHALL VERIFY SOIL BEARING CAPACITY PRIOR TO PERMITTING AND SHALL SUBMIT REPORT TO ENGINEER AND DRIVEWAYS AS REQUIRED.

DEMOLITION NOTES:

1. PRIOR TO DEMOLITION THE GENERAL CONTRACTOR IS TO VERIFY EXISTING CONDITIONS AND REPORT ANY DISCREPANCIES). THE OWNER.

2. SALVAGE ITEMS AND MATERIALS SHALL REMAIN THE PROPERTY OF THE OWNER AS PART OF THE CONTRACT. CONTRACTOR SHALL DELIVER THESE ITEMS TO A LOCATION AS DIRECTED BY OWNER.

3. WHERE EXISTING PLUMBING AND PIPING IS TO BE REMOVED OR REPLACED CARE SHALL BE TAKEN WHEREVER CUTTING OR DRILLING IS INDICATED OR REQUESTED. WORK SHALL BE NEATLY SAW-CUT OR DONE IN A MANNER NOT TO DAMAGE ANY WORK THAT IS TO REMAIN. PATCH ADJACENT WALLS, FLOORS AND CEILINGS AS REQUIRED TO MATCH EXISTING CONDITIONS.

4. ELECTRICAL CONTRACTOR IS TO DISCONNECT, CAP, AND REMOVE ALL ELECTRICAL CONDITIONS.

ECTRICAL CONTRACTOR IS TO DISCONNECT, CAP, AND REMOVE ALL ELECTRICAL ONDUIT AND WIRING AFFECTED BY THOSE AREAS DESIGNATED TO BE DEMOLISHED. ONTRACTOR TO PROVIDE TEMPORARY WEATHERPROOF CLOSURES AT ALL EXTERIOR PENINGS RESULTING FROM DEMOLITION WORK AND INTERIOR AND EXTERIOR SHORING PACING, OR SUPPORT TO PREVENT MOVEMENT, SETTLEMENT OR COLLAPSE OF AREAS DISCONDISHED AND ADJACENT AREAS TO REMAIN.

ONTRACTOR IS TO CONSTRUCT TEMPORARY DUST-PROOF PARTITIONS AT INTERSECTION OF THOSE AREAS TO REMAIN AND THOSE THAT ARE TO BE DEMOLISHED.

FITHOSE AREAS TO REMAIN AND THOSE THAT ARE TO BE DEMOLISHED.

MERGENCY ACCESS OR RESPONSE TO STRUCTURE OR VICINITY, INCLUDING FIRE LANES.