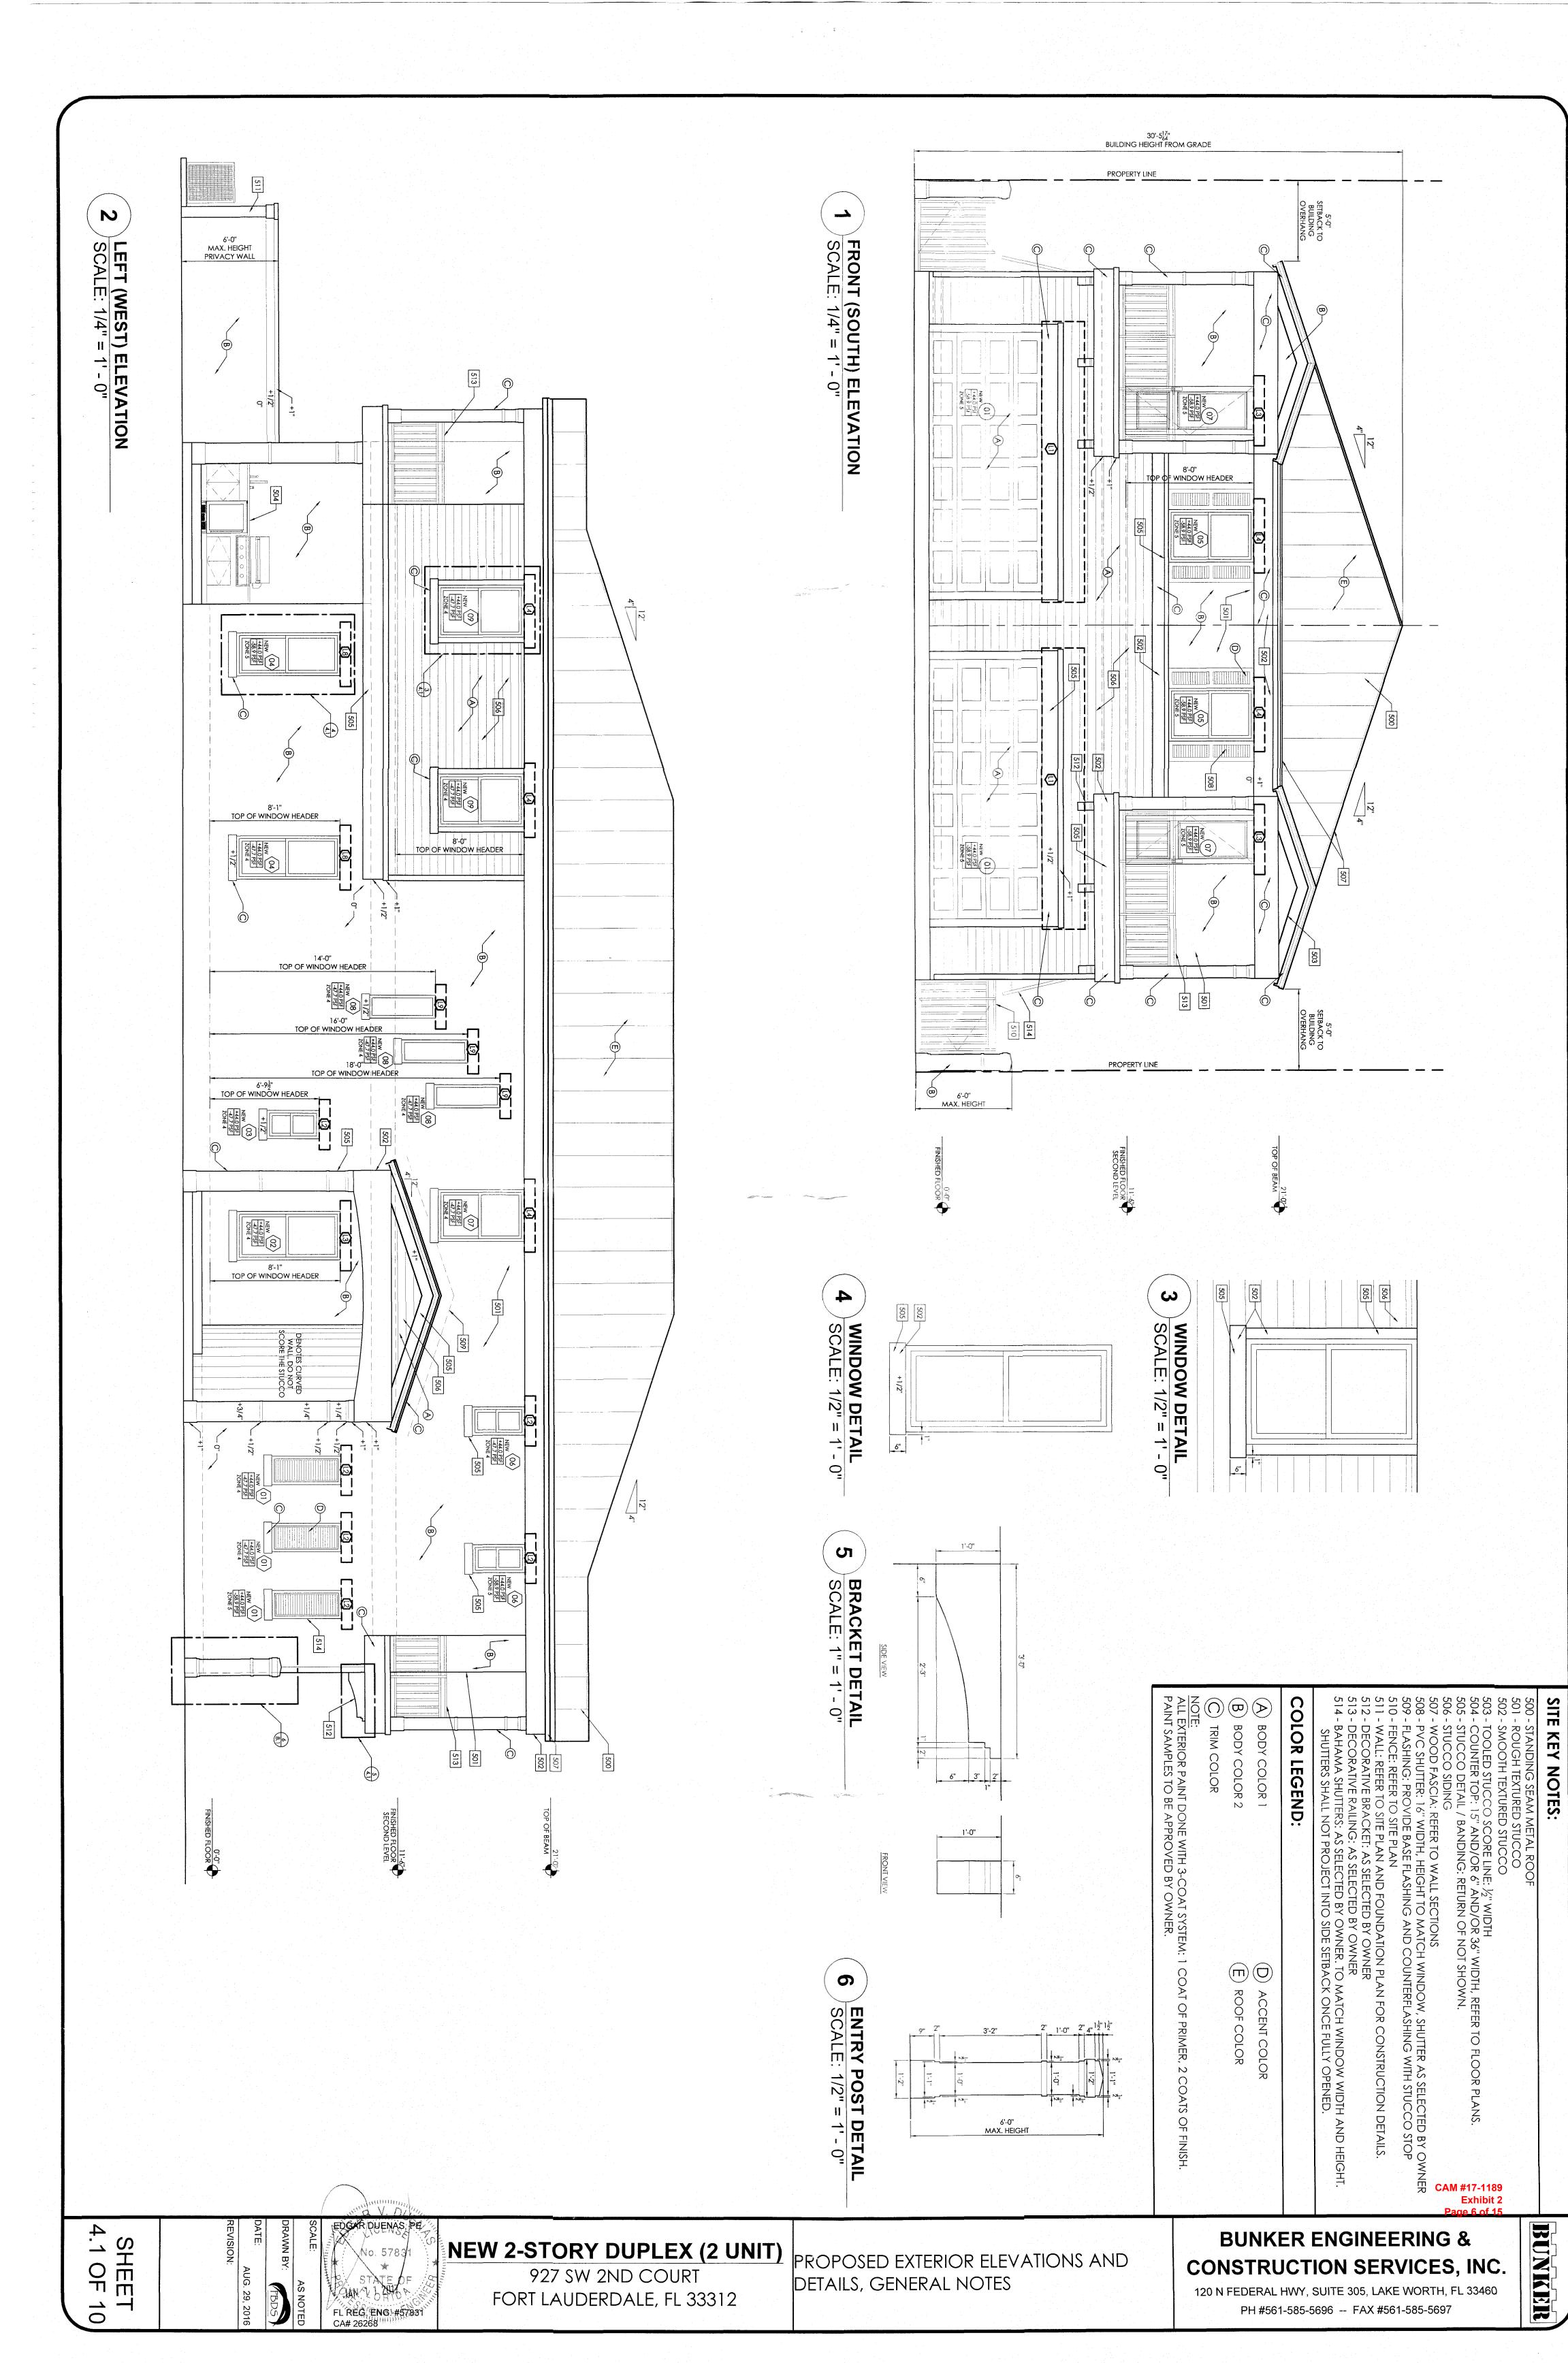

N

**NEW TOWNHOUSES** 

ZONING DATA, DESIGN CRITERIA, LOCATION MAP, SITE PLAN, DETAILS, AND GENERAL NOTES.

**BUNKER ENGINEERING &** 

SIDERED AS FILLERS AND THE WINDOW AND/OR DOOR SHALL BE SECURED TO THE CORDANCE WITH THE MANUFACTURER'S PRODUCT APPROVAL AND SPECIFICATIONS O DOORS SHALL BE TEMPERED.

MIT ALL CODE REQUIRED PRODUCT APPROVALS FOR ALL EXTERIOR WINDOWS AND

CONSTRUCTION SERVICES, INC.

DIVISION 8: DOORS AND WINDOWS

1. ALL EXTERIOR WINDOWS AND SLIDING GLASS DOORS WILL BE APPROVED HURRICANE WINDOWS AND DOORS.

2. EVERY BATHROOM DOOR LOCK SHALL BE IN COMPLIANCE WITH NFPA 101-21-2.4.4 AND CLOSET DOOR LATCH PER NFPA

120 N FEDERAL HWY, SUITE 305, LAKE WORTH, FL 33460

2-STORY DUPLEX (2 UNIT) 927 SW 2ND COURT FORT LAUDERDALE, FL 33312

PROPOSED FIRST FLOOR PLAN FOR UNITS A AND B, DOOR & WINDOW SCHEDULES, GENERAL NOTES

**NEW 2-STORY DUPLEX (2 UNIT)** 

927 SW 2ND COURT

FORT LAUDERDALE, FL 33312

OF.

10

AUG. 29, 2016

AS NOTED