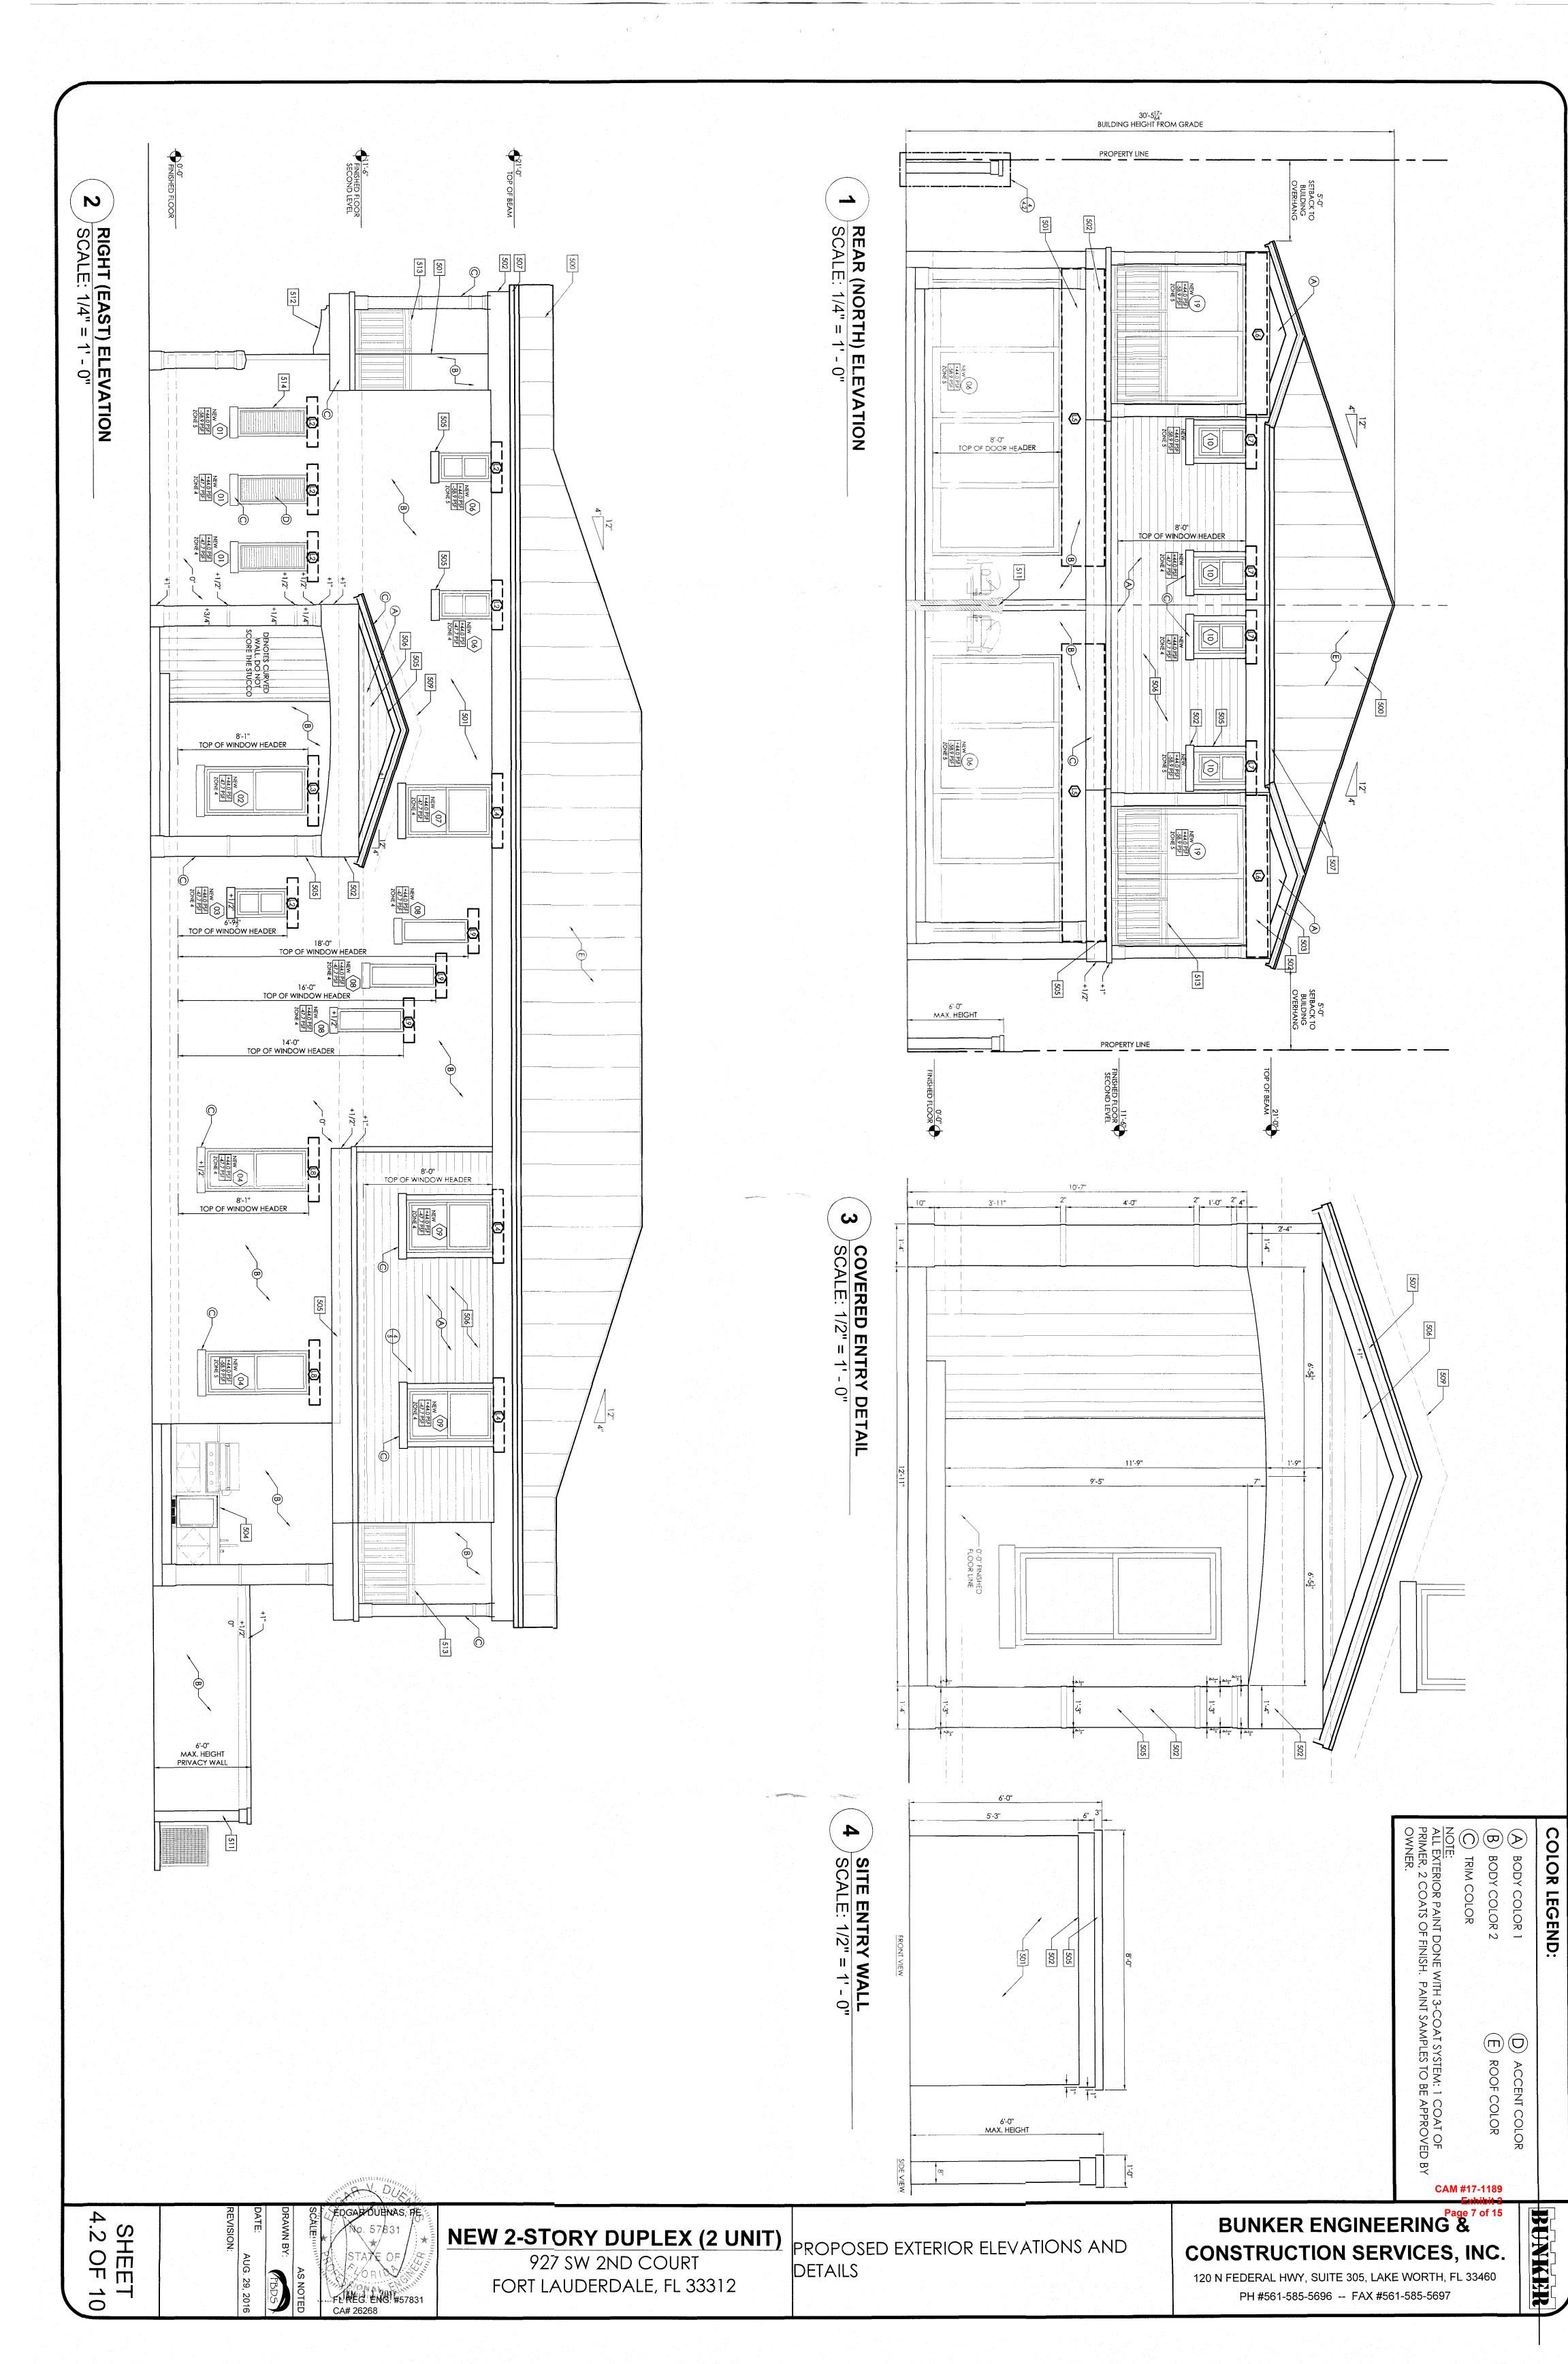

N

**NEW TOWNHOUSES** 

ZONING DATA, DESIGN CRITERIA, LOCATION MAP, SITE PLAN, DETAILS, AND GENERAL NOTES.

**BUNKER ENGINEERING &** 

SIDERED AS FILLERS AND THE WINDOW AND/OR DOOR SHALL BE SECURED TO THE CORDANCE WITH THE MANUFACTURER'S PRODUCT APPROVAL AND SPECIFICATIONS O DOORS SHALL BE TEMPERED.

MIT ALL CODE REQUIRED PRODUCT APPROVALS FOR ALL EXTERIOR WINDOWS AND

CONSTRUCTION SERVICES, INC.

DIVISION 8: DOORS AND WINDOWS

1. ALL EXTERIOR WINDOWS AND SLIDING GLASS DOORS WILL BE APPROVED HURRICANE WINDOWS AND DOORS.

2. EVERY BATHROOM DOOR LOCK SHALL BE IN COMPLIANCE WITH NFPA 101-21-2.4.4 AND CLOSET DOOR LATCH PER NFPA

120 N FEDERAL HWY, SUITE 305, LAKE WORTH, FL 33460

2-STORY DUPLEX (2 UNIT) 927 SW 2ND COURT FORT LAUDERDALE, FL 33312

PROPOSED FIRST FLOOR PLAN FOR UNITS A AND B, DOOR & WINDOW SCHEDULES, GENERAL NOTES

**NEW 2-STORY DUPLEX (2 UNIT)** 

927 SW 2ND COURT

FORT LAUDERDALE, FL 33312

OF.

10

AUG. 29, 2016

AS NOTED