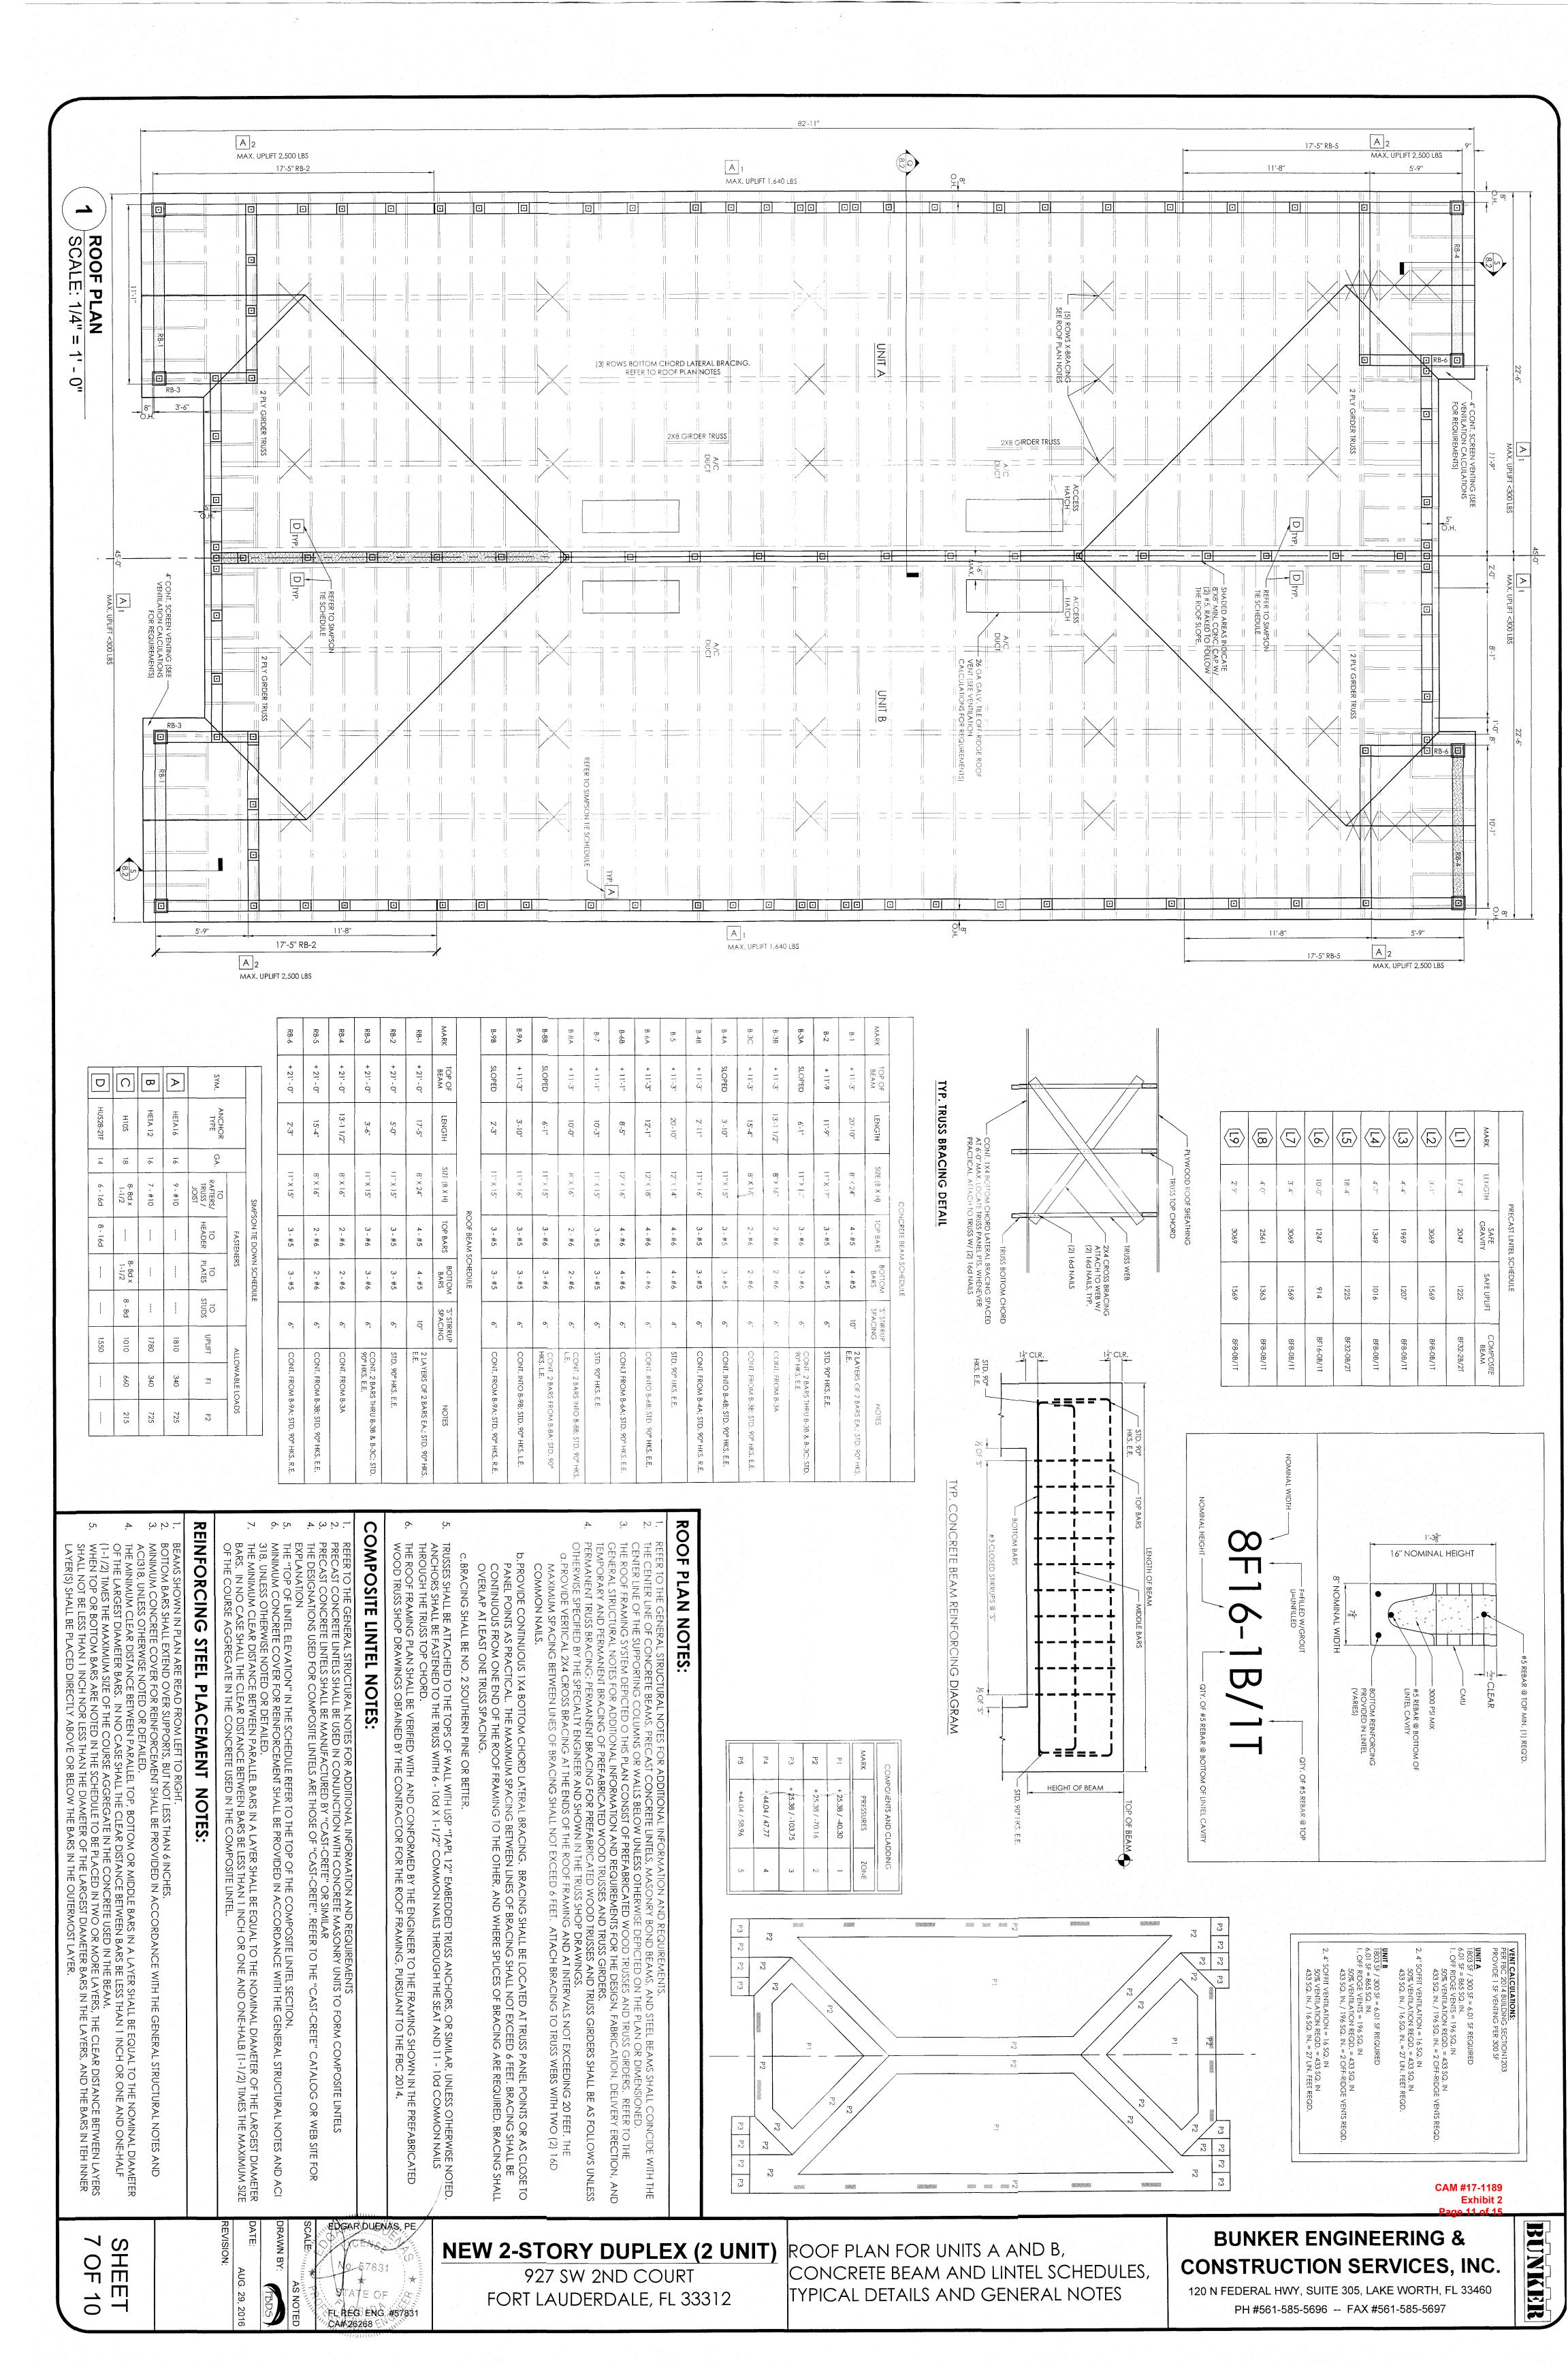

## TRUSS MANUFACTURER SHALL SUBMIT SHOP DRAWINGS, WHICH SHALL INCLUDE TRUSS PROFILES, FRAMING PLAN AND 25 CERTIFICATION BY A FLORIDA REGISTERED ENGINEER TO THE ENGINEER AND OWNER. TRUSS MANUFACTURER SHALL NOT START FABRICATION UNTIL REVIEW OF SUCH SHOP DRAWINGS BY THE ENGINEER AND OWNER IS ISSUED. TRUSS MANUFACTURER SHOLL NOT SUCH SHOP DRAWINGS BY THE ENGINEER AND OWNER IS ISSUED. TRUSS AND UP-LIFE LOOP AND ENGINEERED TRUSS HARDWARE AND ANCHORAGE REQUIREMENTS FOR TRUSS TO TRUSS CONNECTIONS. AND ENGINEERED TRUSS HARDWARE AND ANCHORAGE REQUIREMENTS FOR TRUSS TO TRUSS CONNECTIONS. THE TRUSS LAYOUT SHOWN IS SCHEMATIC IN NATURE HOWEVER, THE SUPPORTING SUPERSTRUCTURE HAS BEEN DESIGNED UNDER THE ASSUMPTION THAT THE FRAMING SCHEME SHOWN WILL COMPLY WITH THE FINAL TRUSS DESIGNED DESIGNED ONLY AFTER OBTAINING PERMISSION FROM THE PRIME PROFESSIONAL OF RECORD WHO MUST REVIEW PROPOSED CHANGES AND AUTHORIZE STRUCTURAL REVISIONS ACCORDINGLY. ALL WOOD IN CONTACT WITH MASONRY OR CONCRETE SHALL BE PRESSURE TREATED WITH A WOOD PRESERVATIVE TREATMENT NOT HAVING CCA (CHOMATED COPPER ARSENATE). PROVIDE AN ALTERNATE TREATMENT AS APPROVED BY THE EPA (ENVIRONMENTAL PROTECTION AGENCY) FOR THIS PURPOSE.