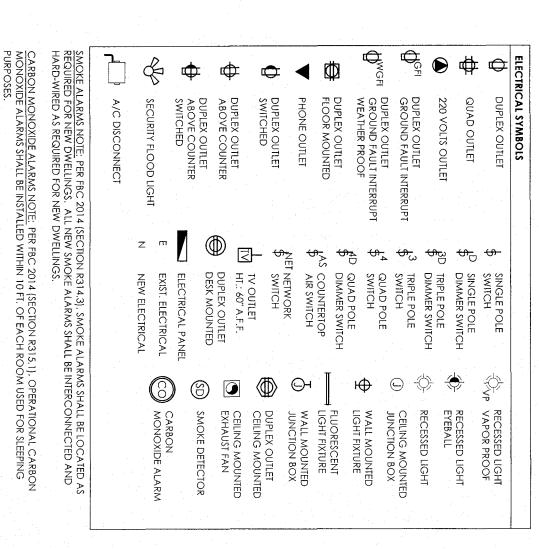

L ELECTRICAL SERVICES TO BE INSTALLED IN WALLS OF FLOORS SHALL BE FUSH MOUNTED. THE CONDUCTION FROM TO THE BUD AND EXPECTED THAT ALL CONDUIT AND RECEPTACLED IN FLOORS OR WALLS. IN THE REAR PORTION OF THE PROJECT. THAT ALL CONDUIT AND RECEPTACLED IN FLOORS OR WALLS. IN THE REAR PORTION OF THE PROJECT SHALL BE LOTZ FURSES SPECIALLY ONE DOWN THE DEAVENCE SHALL BE AS FER IN MOUNTED. THE CONDUIT OF THE THAT THE PROJECT SHALL



CAM #17-1189 Exhibit 2 Page 14 of 15

SHEET 9.1 OF 10



NEW 2-STORY DUPLEX (2 UNIT)
927 SW 2ND COURT
FORT LAUDERDALE, FL 33312

PROPOSED ELECTRICAL PLANS FOR UNIT A, ELECTRICAL SCHEDULES AND DIAGRAMS, GENERAL NOTES

BUNKER ENGINEERING & CONSTRUCTION SERVICES, INC.

120 N FEDERAL HWY, SUITE 305, LAKE WORTH, FL 33460 PH #561-585-5696 -- FAX #561-585-5697





9. 11. 12.



| ON: SEE ELECTRICAL PLAN  ING: FLUSH  POLE TRIP DESCRIPTION  2 30 HOT WATER HEATER  1 20 WASHER  1 20 WASHER  1 20 WASHER  1 20 OUTDOOR LIGHTS  20 GFCI SMALL APPLIAN  20 GFCI SMALL APPLIAN  20 DISHWASHER  20 DISHWASHER  20 LIVING ROOM RECPT.  1 15 STAIRWAY LIGHTING  1 15 LIVING ROOM RECPT  1 15 DINING ROOM LIGHTING  1 15 LOFT LIGHTING  1 15 DINING ROOM LIGHTING  1 15 DINING ROOM LIGHTING  1 15 LOFT LIGHTING  1 20 BATH #2 GFCI RECPT.  1 20 BATH #3 GFCI RECPT.  1 20 BATH #3 GFCI RECPT.  2 30 AHU  ASHER  ASHER  ASHER  ASHER  ASHER  ASHER  ATER HEATER  OKW HEAT STRIP)  TOTAL DEMAND