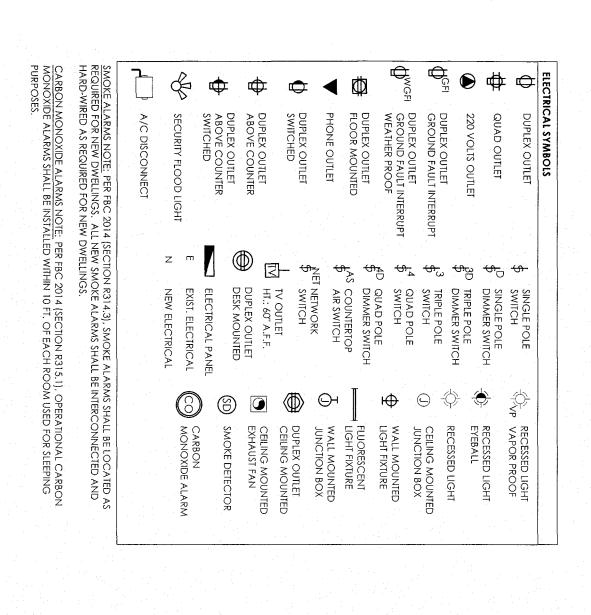

**DEMOLITION PLAN**927 SW 2ND COURT
FT. LAUDERDALE, FL 33312

LEGAL DESCRIPTION:

LOTS 13, 14 AND THE EAST FIVE FEET OF LOT 15, BLOCK 114, WAVERLY PLACE, AS RECORDED IN PLAT BOOK 2, PAGE 19, OF THE PUBLIC RECORDS OF DADE COUNTY, FLORIDA, SAID LAND LYING, SITUATE AND BEING IN BROWARD COUNTY, FLORIDA.