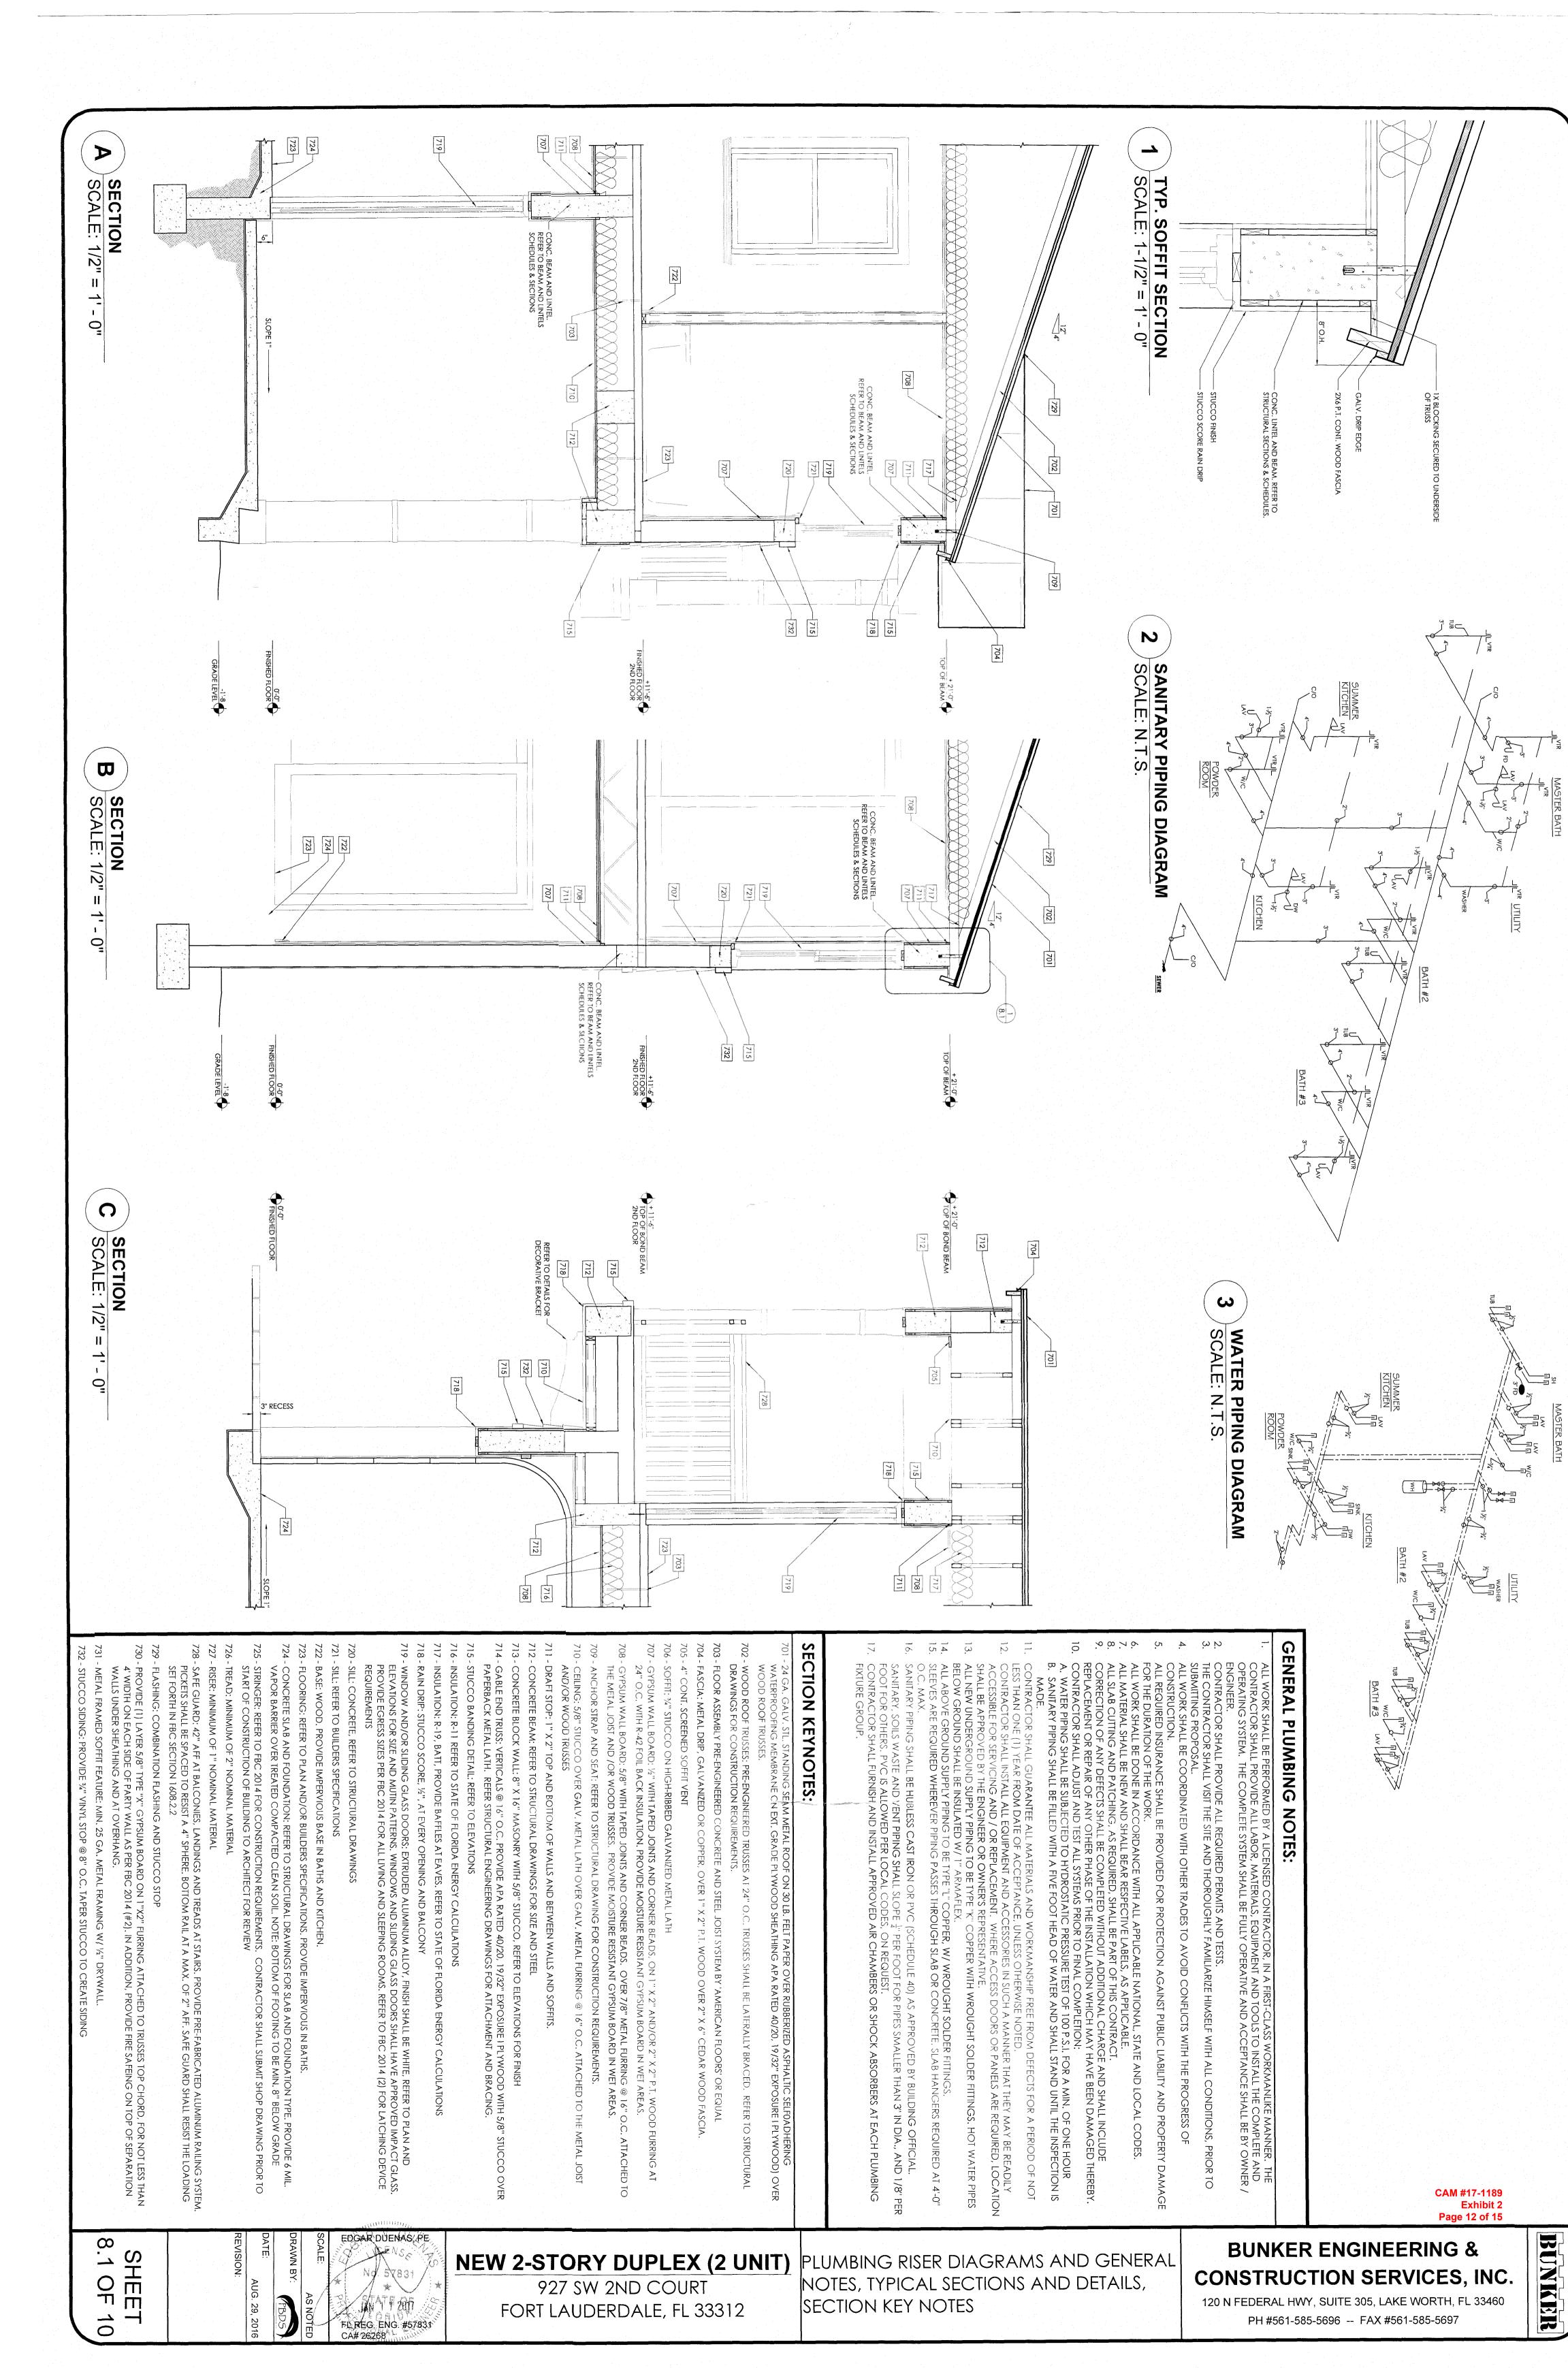

PHANICAL

HANICAL

HYAC CONTRACTOR SHALL VERIFY ALL LOCATIONS / SIZES OR THEIR OUTLETS, SUPPLIES AND CHASE AND DNSIBLE FOR COORDINATION OF THE SAME.

COTOR SHALL PROVIDE ALL NECESSARY DOCUMENTATION AND PRODUCT SPECIFICATIONS TO OBTAIN A NOT AND COMPLETE SUCH WORK AS REQUIRED BY MECHANICAL FBC 2014 AND THE SPECIFICATIONS.

NITRACTOR SHALL VERIFY CENTER LINE DIMENSIONS OF ALL FIXTURES THAT HAVE BEEN SPECIFIED BY OWNER RESPONSIBLE FOR COORDINATION OF THE SAME, MAINTAIN MINIMUM CLEARANCES BETWEEN TOILET FIXTUIT WALL, CABINETRY AND / OR PLUMBING FIXTURE AS PER FBC 2014 RESIDENTIAL SECTION R307. FIXTURES SHACCORDANCE WITH FIGURE ALL VERTICAL STACKS TO BE DIVERTED TO THE REAR OF ROOF RIDGE SUCH STALL BATHROOMS AS REQUIRED BY FBC 2014 RESIDENTIAL SECTION P2903.9.

IND TUB/SHOWER COMBINATIONS SHALL BE PROTECTED WITH ANTI-SCALD CONTROL VALVE. SEXTURES SHALL BE SUPPORTED AS PER FBC 2014 RESIDENTIAL SECTION P2705 AND PLUMBING ORDINATION OF THE SAME.

ased on Copper. S, Garage utility room, kitchen Counter and exterior w.p. receptacles shall have g.f.i. circuits Sing shall be copper.

CONTRACTOR

CIRCUIT OF KITCHEN OR BATH

5'-0"

VERIFY CONNECTION LOCATION WITH LOCAL VERIFY CONNECTION LOCATION WITH LOCAL

SERVICE ENTRANCE. VERIFY CONNECTION LOCATION WITH LO SERVICE ENTRANCE. VERIFY CONNECTION LOCATION WITH LO AVERS ON CLEAN COMPACTED SOIL.