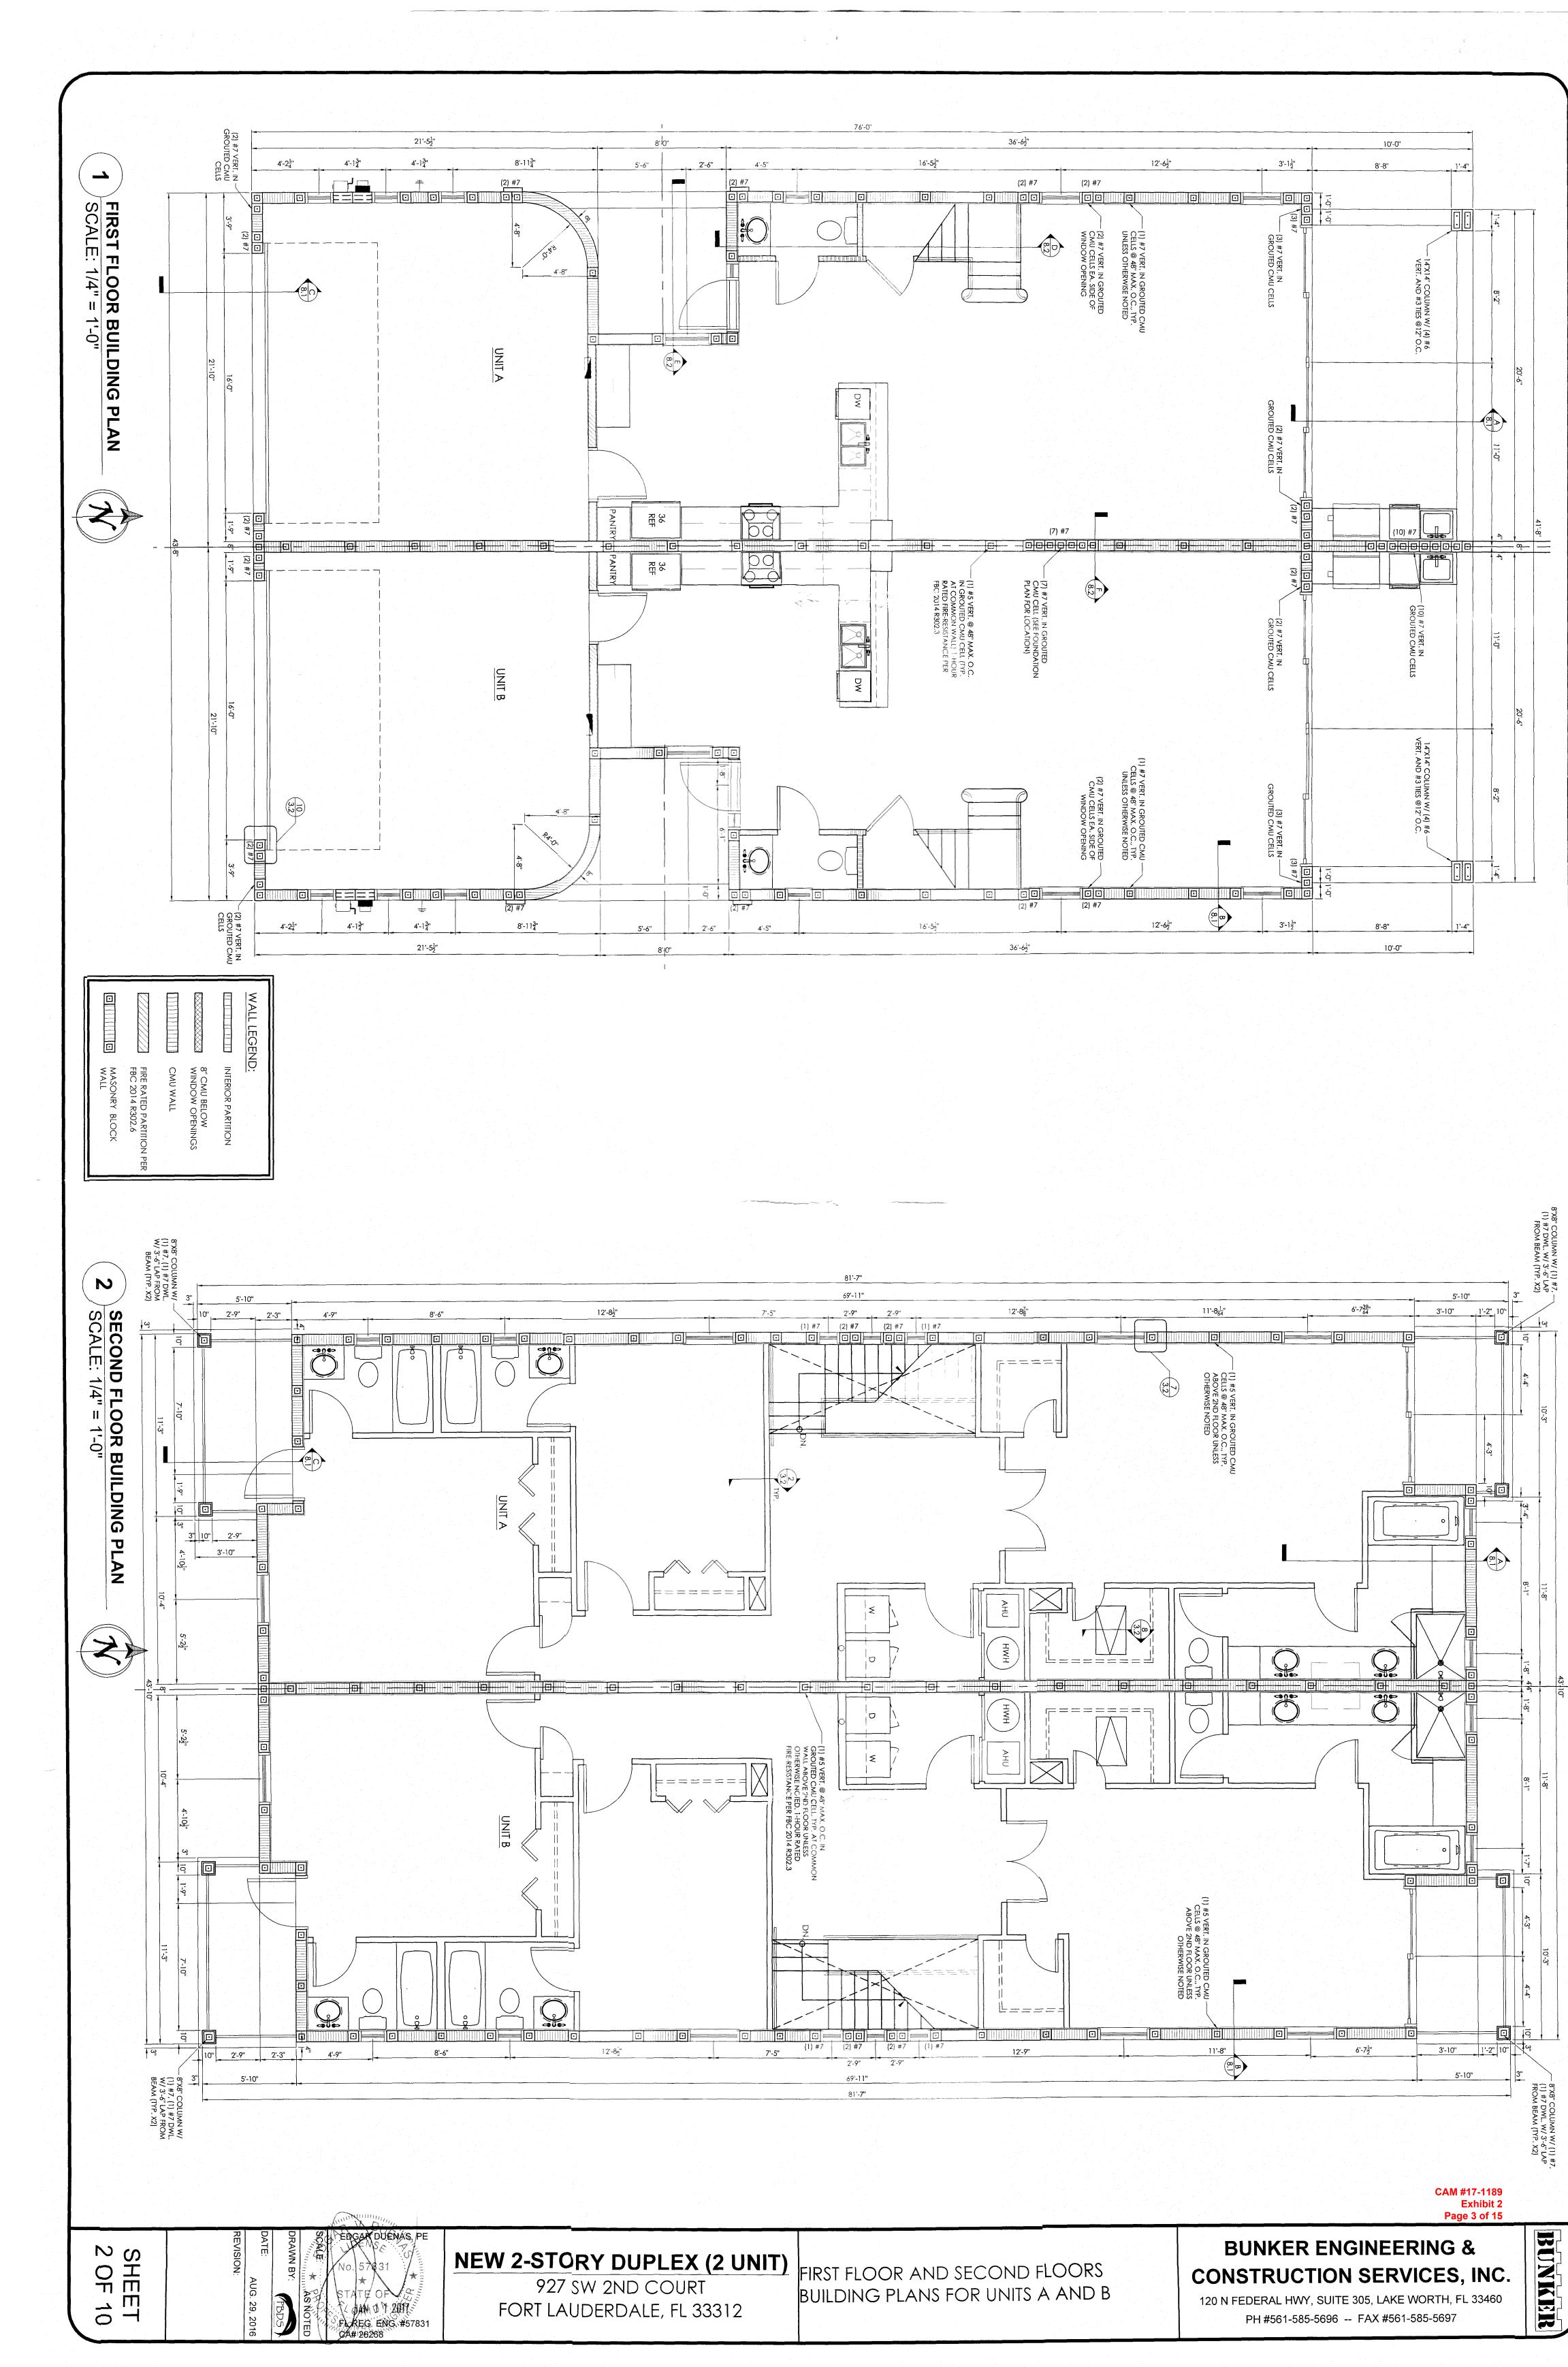

PROPOSED FIRST FLOOR PLAN FOR UNITS A AND B, DOOR & WINDOW SCHEDULES, GENERAL NOTES

**NEW 2-STORY DUPLEX (2 UNIT)** 

927 SW 2ND COURT

FORT LAUDERDALE, FL 33312

OF.

10

AUG. 29, 2016

AS NOTED