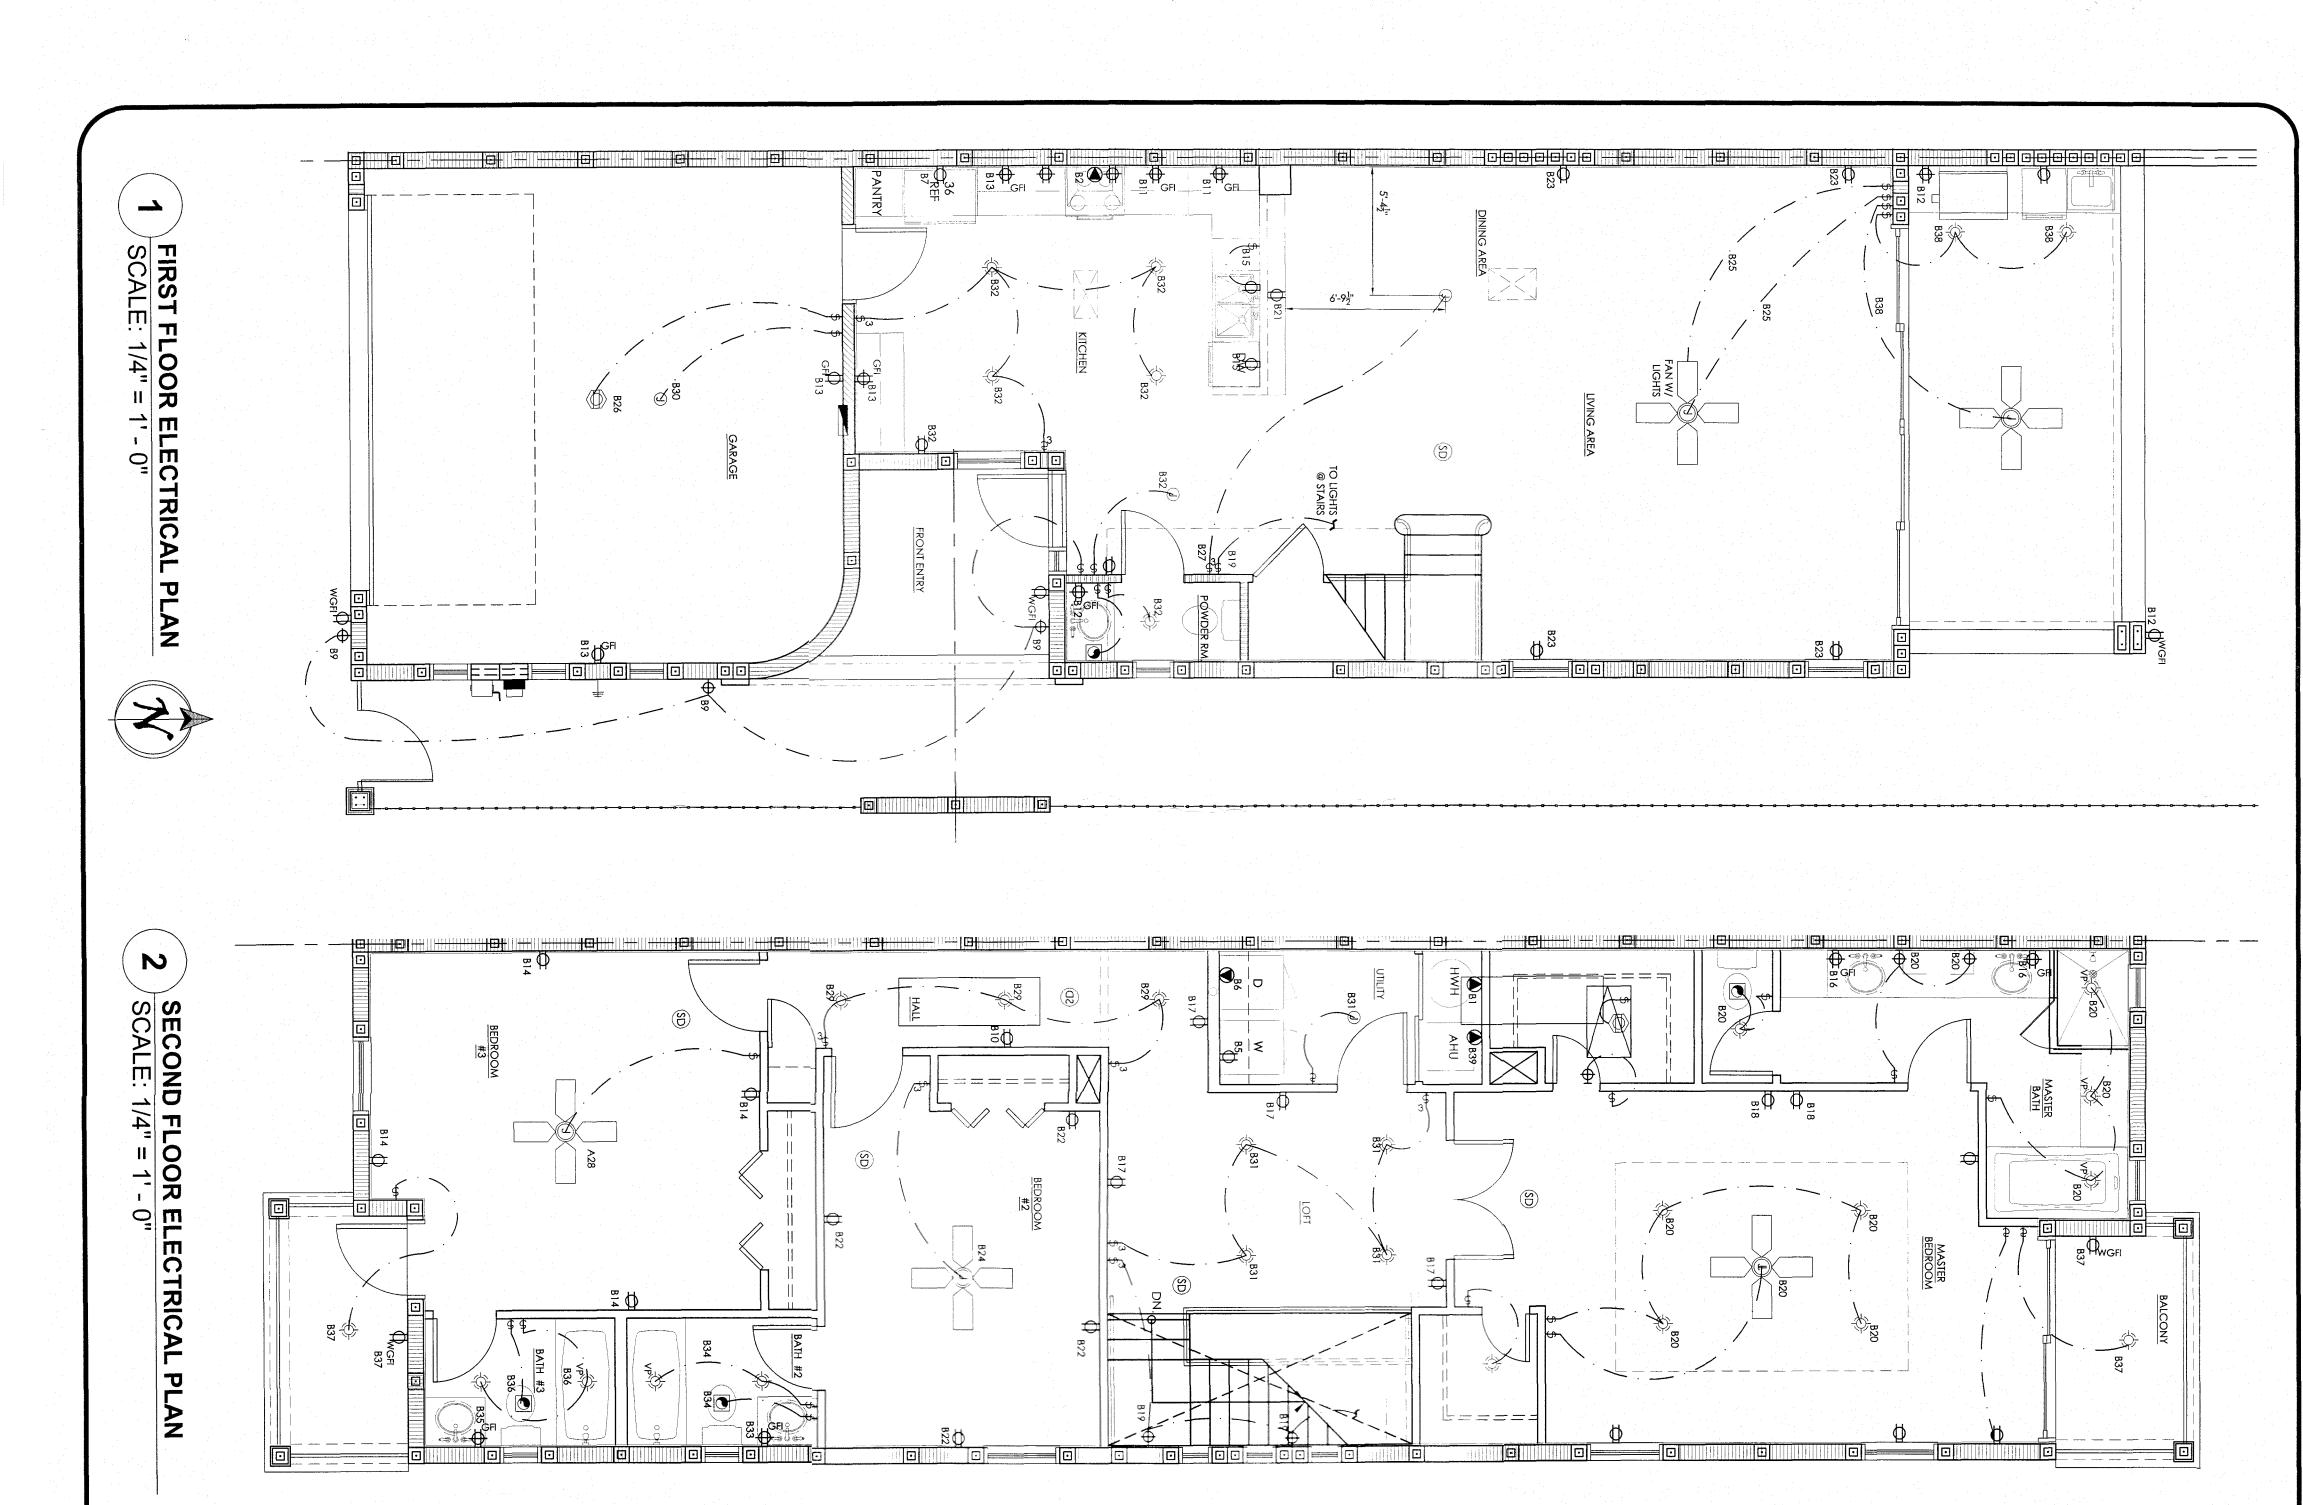

PROPOSED FIRST FLOOR PLAN FOR UNITS A AND B, DOOR & WINDOW SCHEDULES, GENERAL NOTES

**NEW 2-STORY DUPLEX (2 UNIT)** 

927 SW 2ND COURT

FORT LAUDERDALE, FL 33312

OF.

10

AUG. 29, 2016

AS NOTED