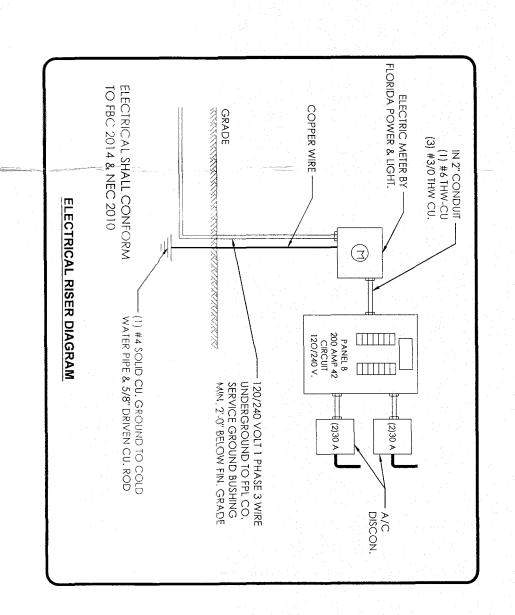

INSPECTORS. MIN. WIRE SIZE SHALL BE AS PERMITTED BY LOCAL CODES AND INSPECTORS. NEW PANELBOARD LOAD CENTER, SWITCHES AND CIRCUIT BREAKERS SHALL BE ITE, SQUARE D, GE OR WESTINGHOUSE.

NEW DISCONNECT SWITCHES SHALL BE THE GENERAL DUTY TYPE WITH BUSMAN TIME DELAY, DUAL ELEMENT, AND CURRENT LIMITING GHLY REVIEW THE PROJECT TO INSURE THAT ALL WORK SHALL MEET OR EXCEED THE ABOVE REQUIREMENTS. JGHT TO THE ENGINEER'S ATTENTION PRIOR TO THE BID OR SUBMISSION OF A PROPOSAL.

OBJECTION OF ALL RELATED PLANS, SPECIFICATIONS, SHOP DRAWINGS AND ADDENDUM TO G. Cal Service to and for mechanical and other equipment are based on design data. Actual equipment to be furnished; any modifications to the electrical service based. Ult in no additional expense to the owner, providing that the scope of the work is



CAM #17-1189 Exhibit 2 Page 15 of 15

9.2 SHEE 9 P



**NEW 2-STORY DUPLEX (2 UNIT)** 927 SW 2ND COURT FORT LAUDERDALE, FL 33312

PROPOSED ELECTRICAL PLANS FOR UNIT B, ELECTRICAL SCHEDULES AND DIAGRAMS, GENERAL NOTES

**BUNKER ENGINEERING &** CONSTRUCTION SERVICES, INC.

120 N FEDERAL HWY, SUITE 305, LAKE WORTH, FL 33460 PH #561-585-5696 -- FAX #561-585-5697