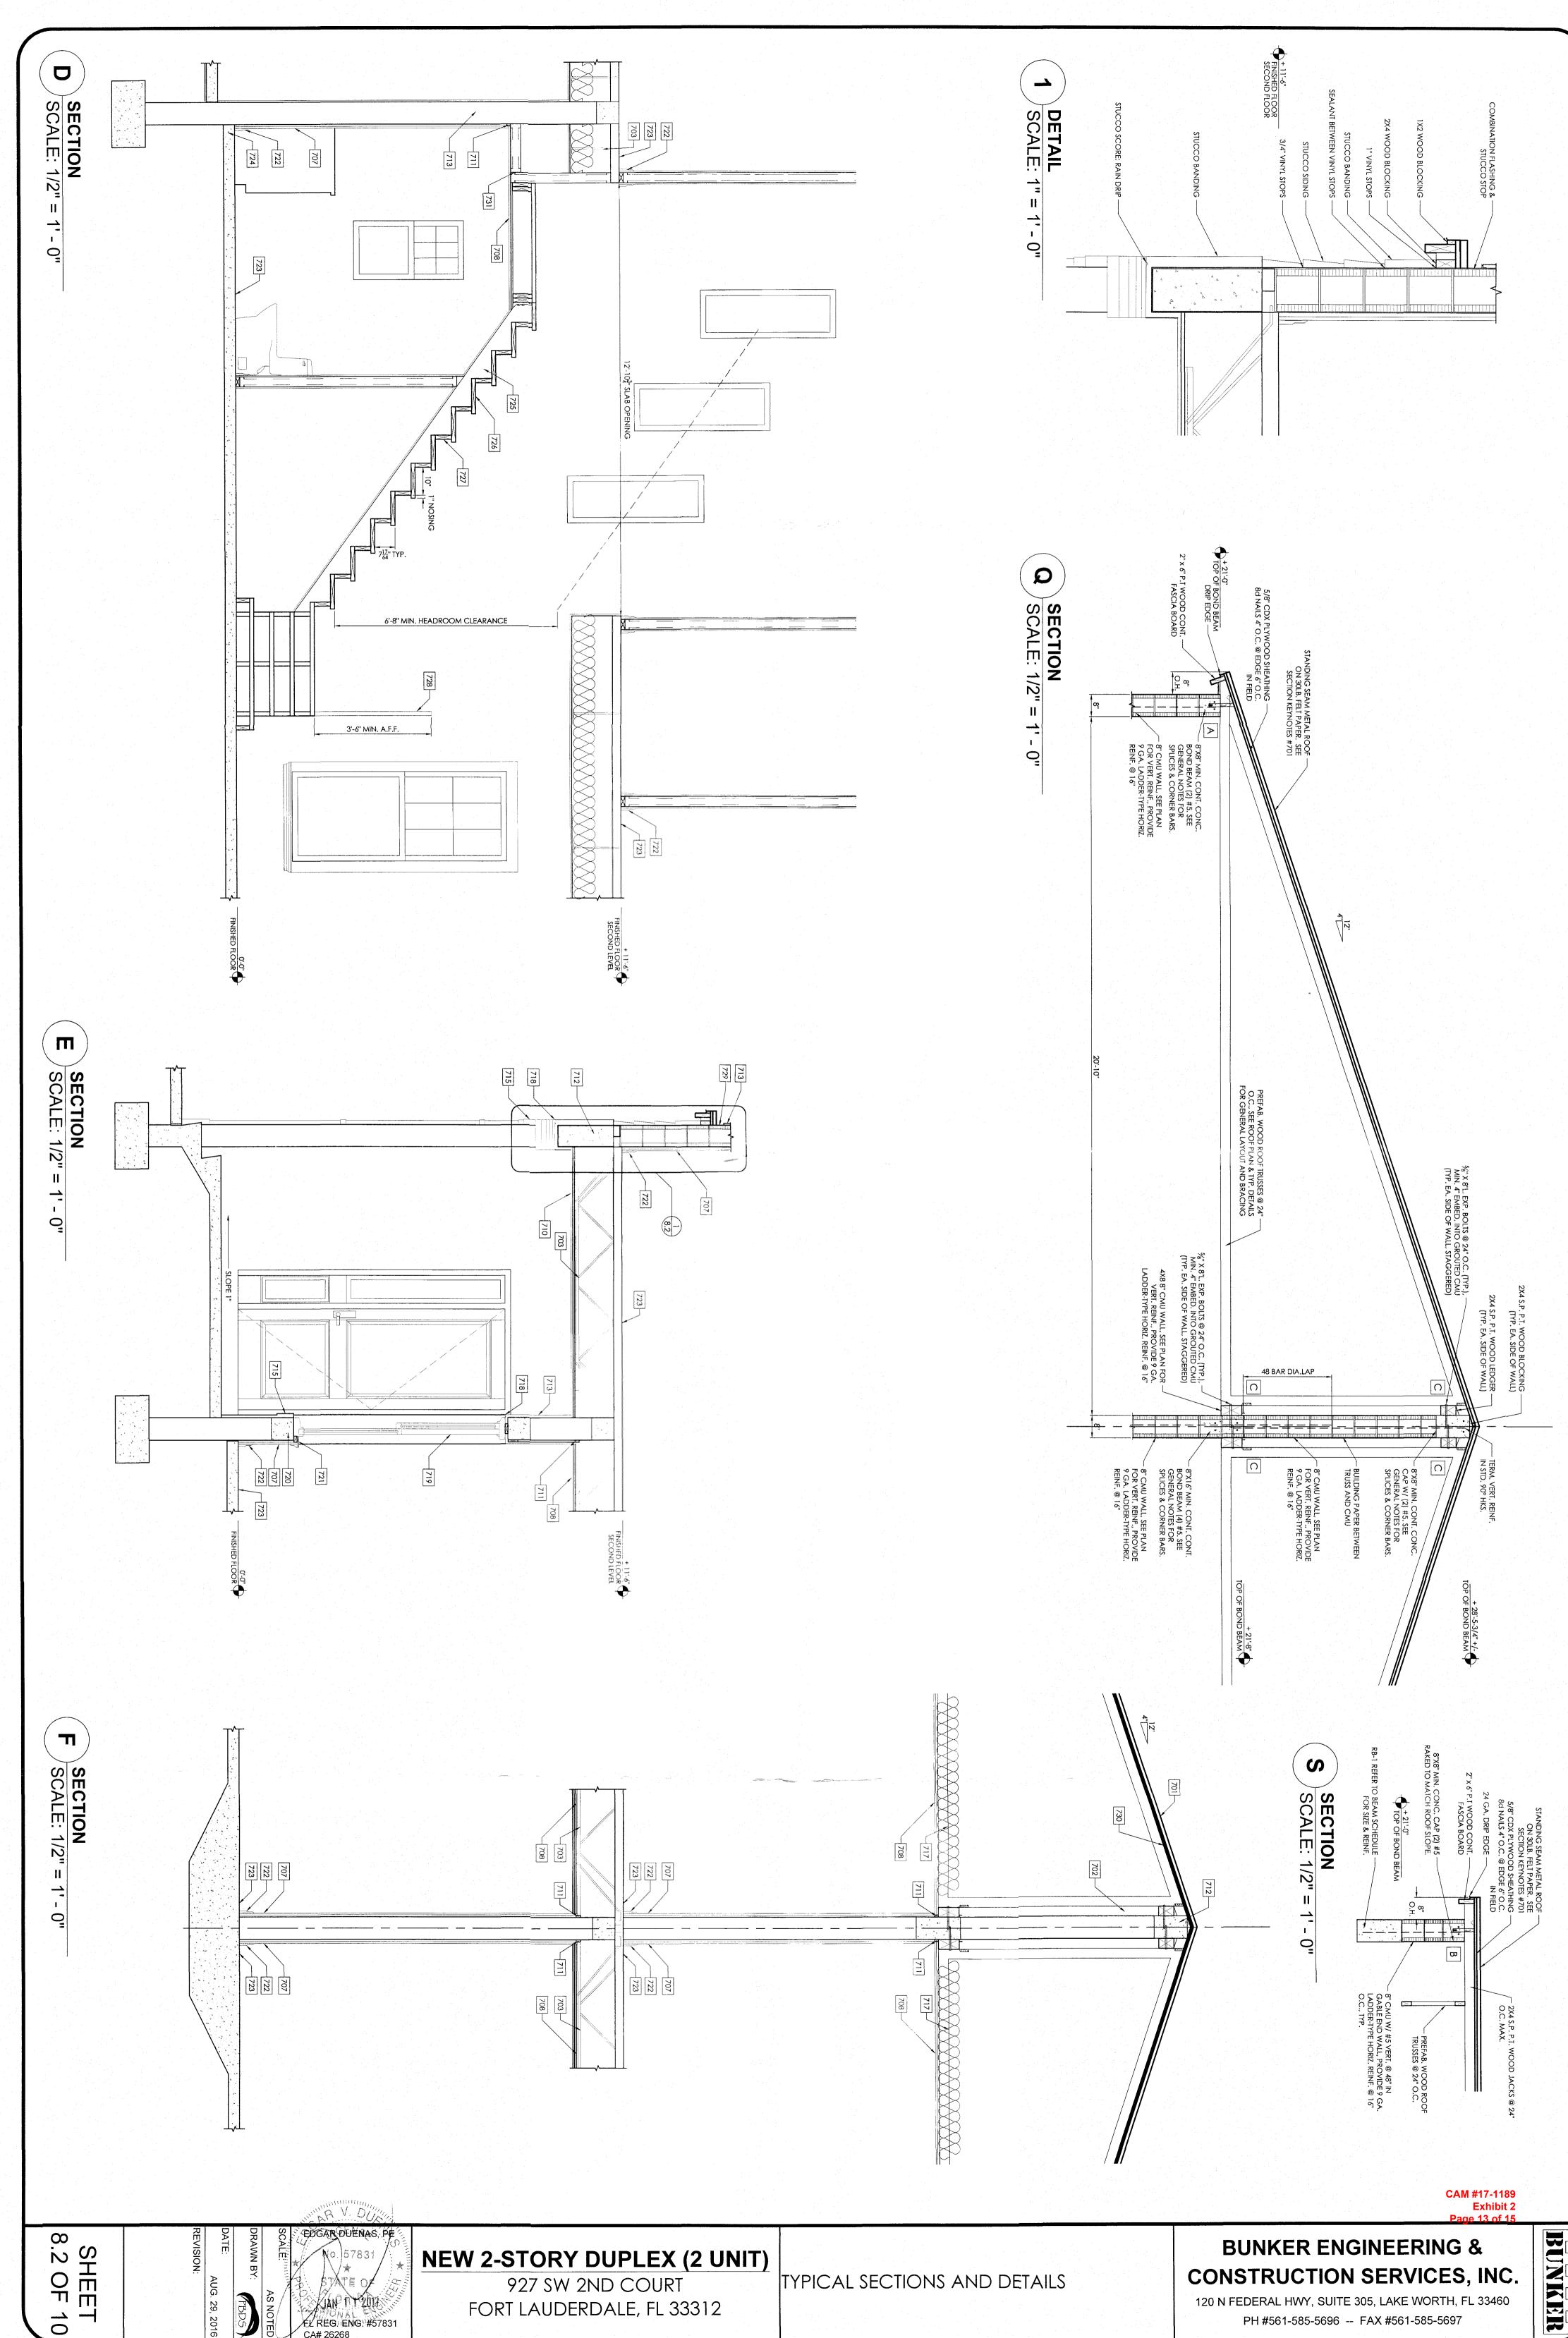

## TRUSS MANUFACTURER SHALL SUBMIT SHOP DRAWINGS, WHICH SHALL INCLUDE TRUSS PROFILES, FRAMING PLAN AND 25 CERTIFICATION BY A FLORIDA REGISTERED ENGINEER TO THE ENGINEER AND OWNER. TRUSS MANUFACTURER SHALL NOT START FABRICATION UNTIL REVIEW OF SUCH SHOP DRAWINGS BY THE ENGINEER AND OWNER IS ISSUED. TRUSS MANUFACTURER SHOLL NOT SUCH SHOP DRAWINGS BY THE ENGINEER AND OWNER IS ISSUED. TRUSS AND UP-LIFE LOOP AND ENGINEERED TRUSS HARDWARE AND ANCHORAGE REQUIREMENTS FOR TRUSS TO TRUSS CONNECTIONS. AND ENGINEERED TRUSS HARDWARE AND ANCHORAGE REQUIREMENTS FOR TRUSS TO TRUSS CONNECTIONS. THE TRUSS LAYOUT SHOWN IS SCHEMATIC IN NATURE HOWEVER, THE SUPPORTING SUPERSTRUCTURE HAS BEEN DESIGNED UNDER THE ASSUMPTION THAT THE FRAMING SCHEME SHOWN WILL COMPLY WITH THE FINAL TRUSS DESIGNED DESIGNED ONLY AFTER OBTAINING PERMISSION FROM THE PRIME PROFESSIONAL OF RECORD WHO MUST REVIEW PROPOSED CHANGES AND AUTHORIZE STRUCTURAL REVISIONS ACCORDINGLY. ALL WOOD IN CONTACT WITH MASONRY OR CONCRETE SHALL BE PRESSURE TREATED WITH A WOOD PRESERVATIVE TREATMENT NOT HAVING CCA (CHOMATED COPPER ARSENATE). PROVIDE AN ALTERNATE TREATMENT AS APPROVED BY THE EPA (ENVIRONMENTAL PROTECTION AGENCY) FOR THIS PURPOSE.