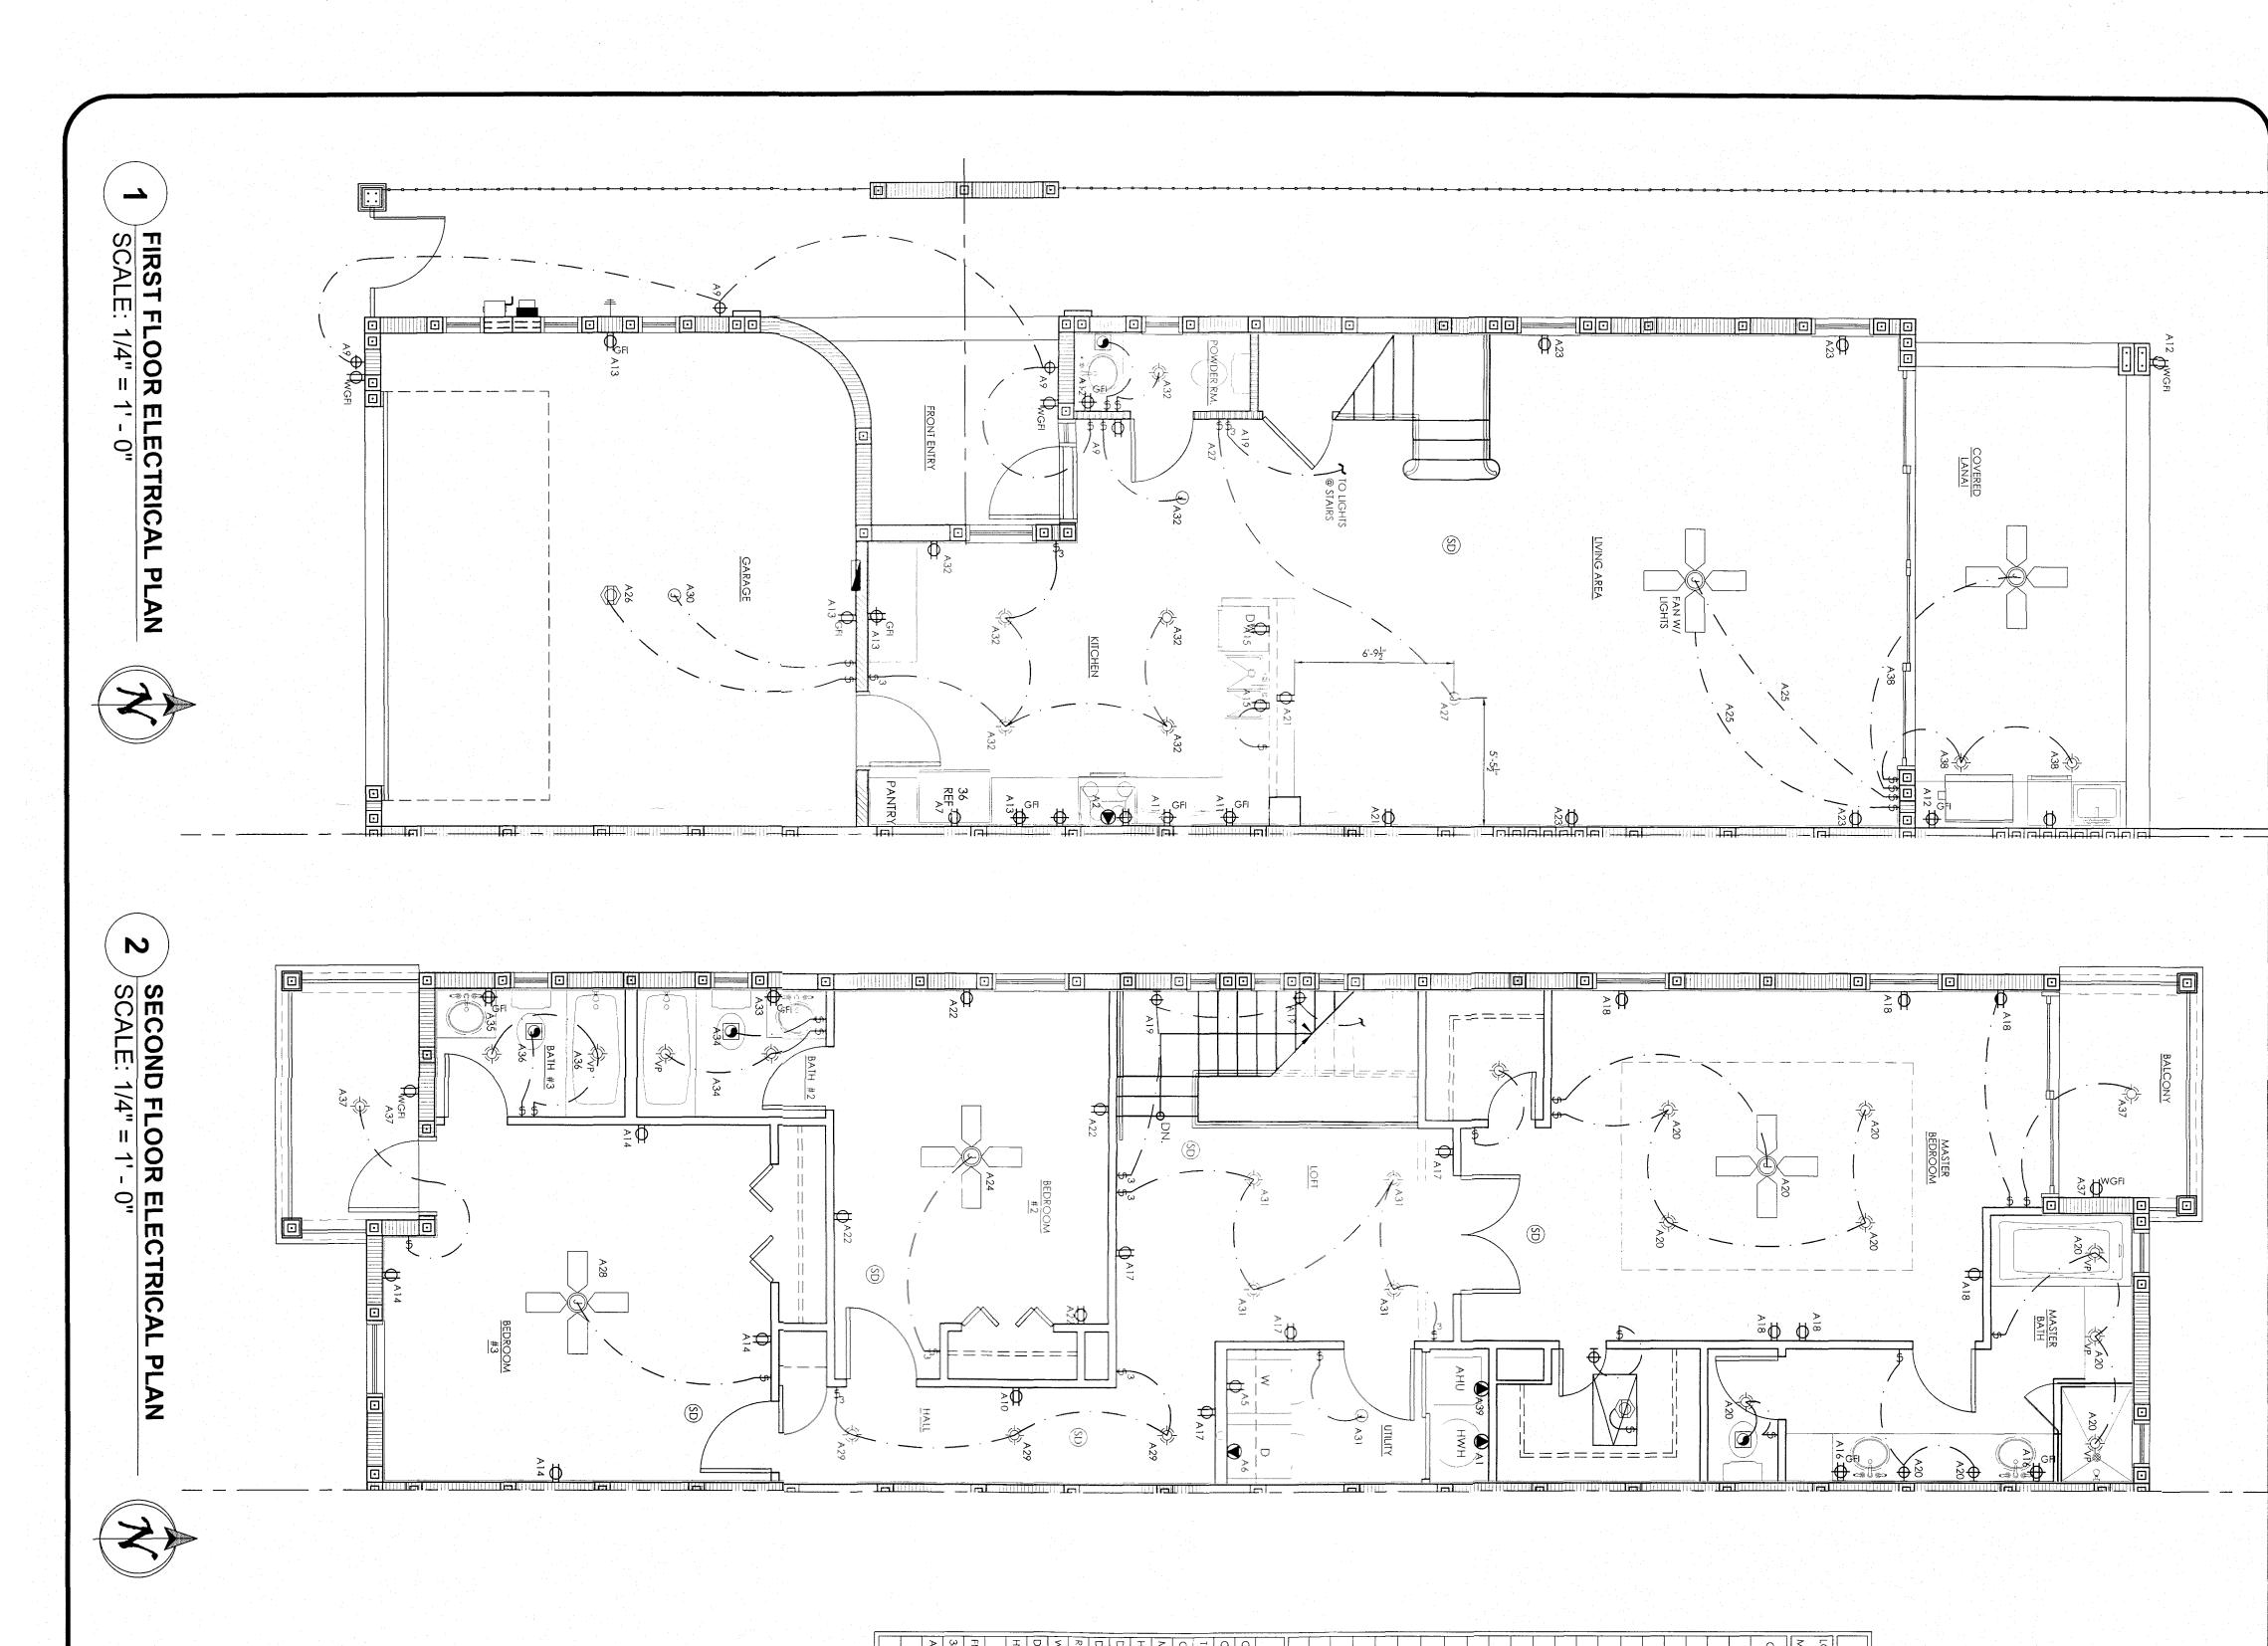

IND TUB/SHOWER COMBINATIONS SHALL BE PROTECTED WITH ANTI-SCALD CONTROL VALVE. SEXTURES SHALL BE SUPPORTED AS PER FBC 2014 RESIDENTIAL SECTION P2705 AND PLUMBING ORDINATION OF THE SAME.

ased on Copper. S, Garage utility room, kitchen Counter and exterior w.p. receptacles shall have g.f.i. circuits Sing shall be copper.

CONTRACTOR

CIRCUIT OF KITCHEN OR BATH

5'-0"

VERIFY CONNECTION LOCATION WITH LOCAL VERIFY CONNECTION LOCATION WITH LOCAL

SERVICE ENTRANCE. VERIFY CONNECTION LOCATION WITH LO SERVICE ENTRANCE. VERIFY CONNECTION LOCATION WITH LO AVERS ON CLEAN COMPACTED SOIL.