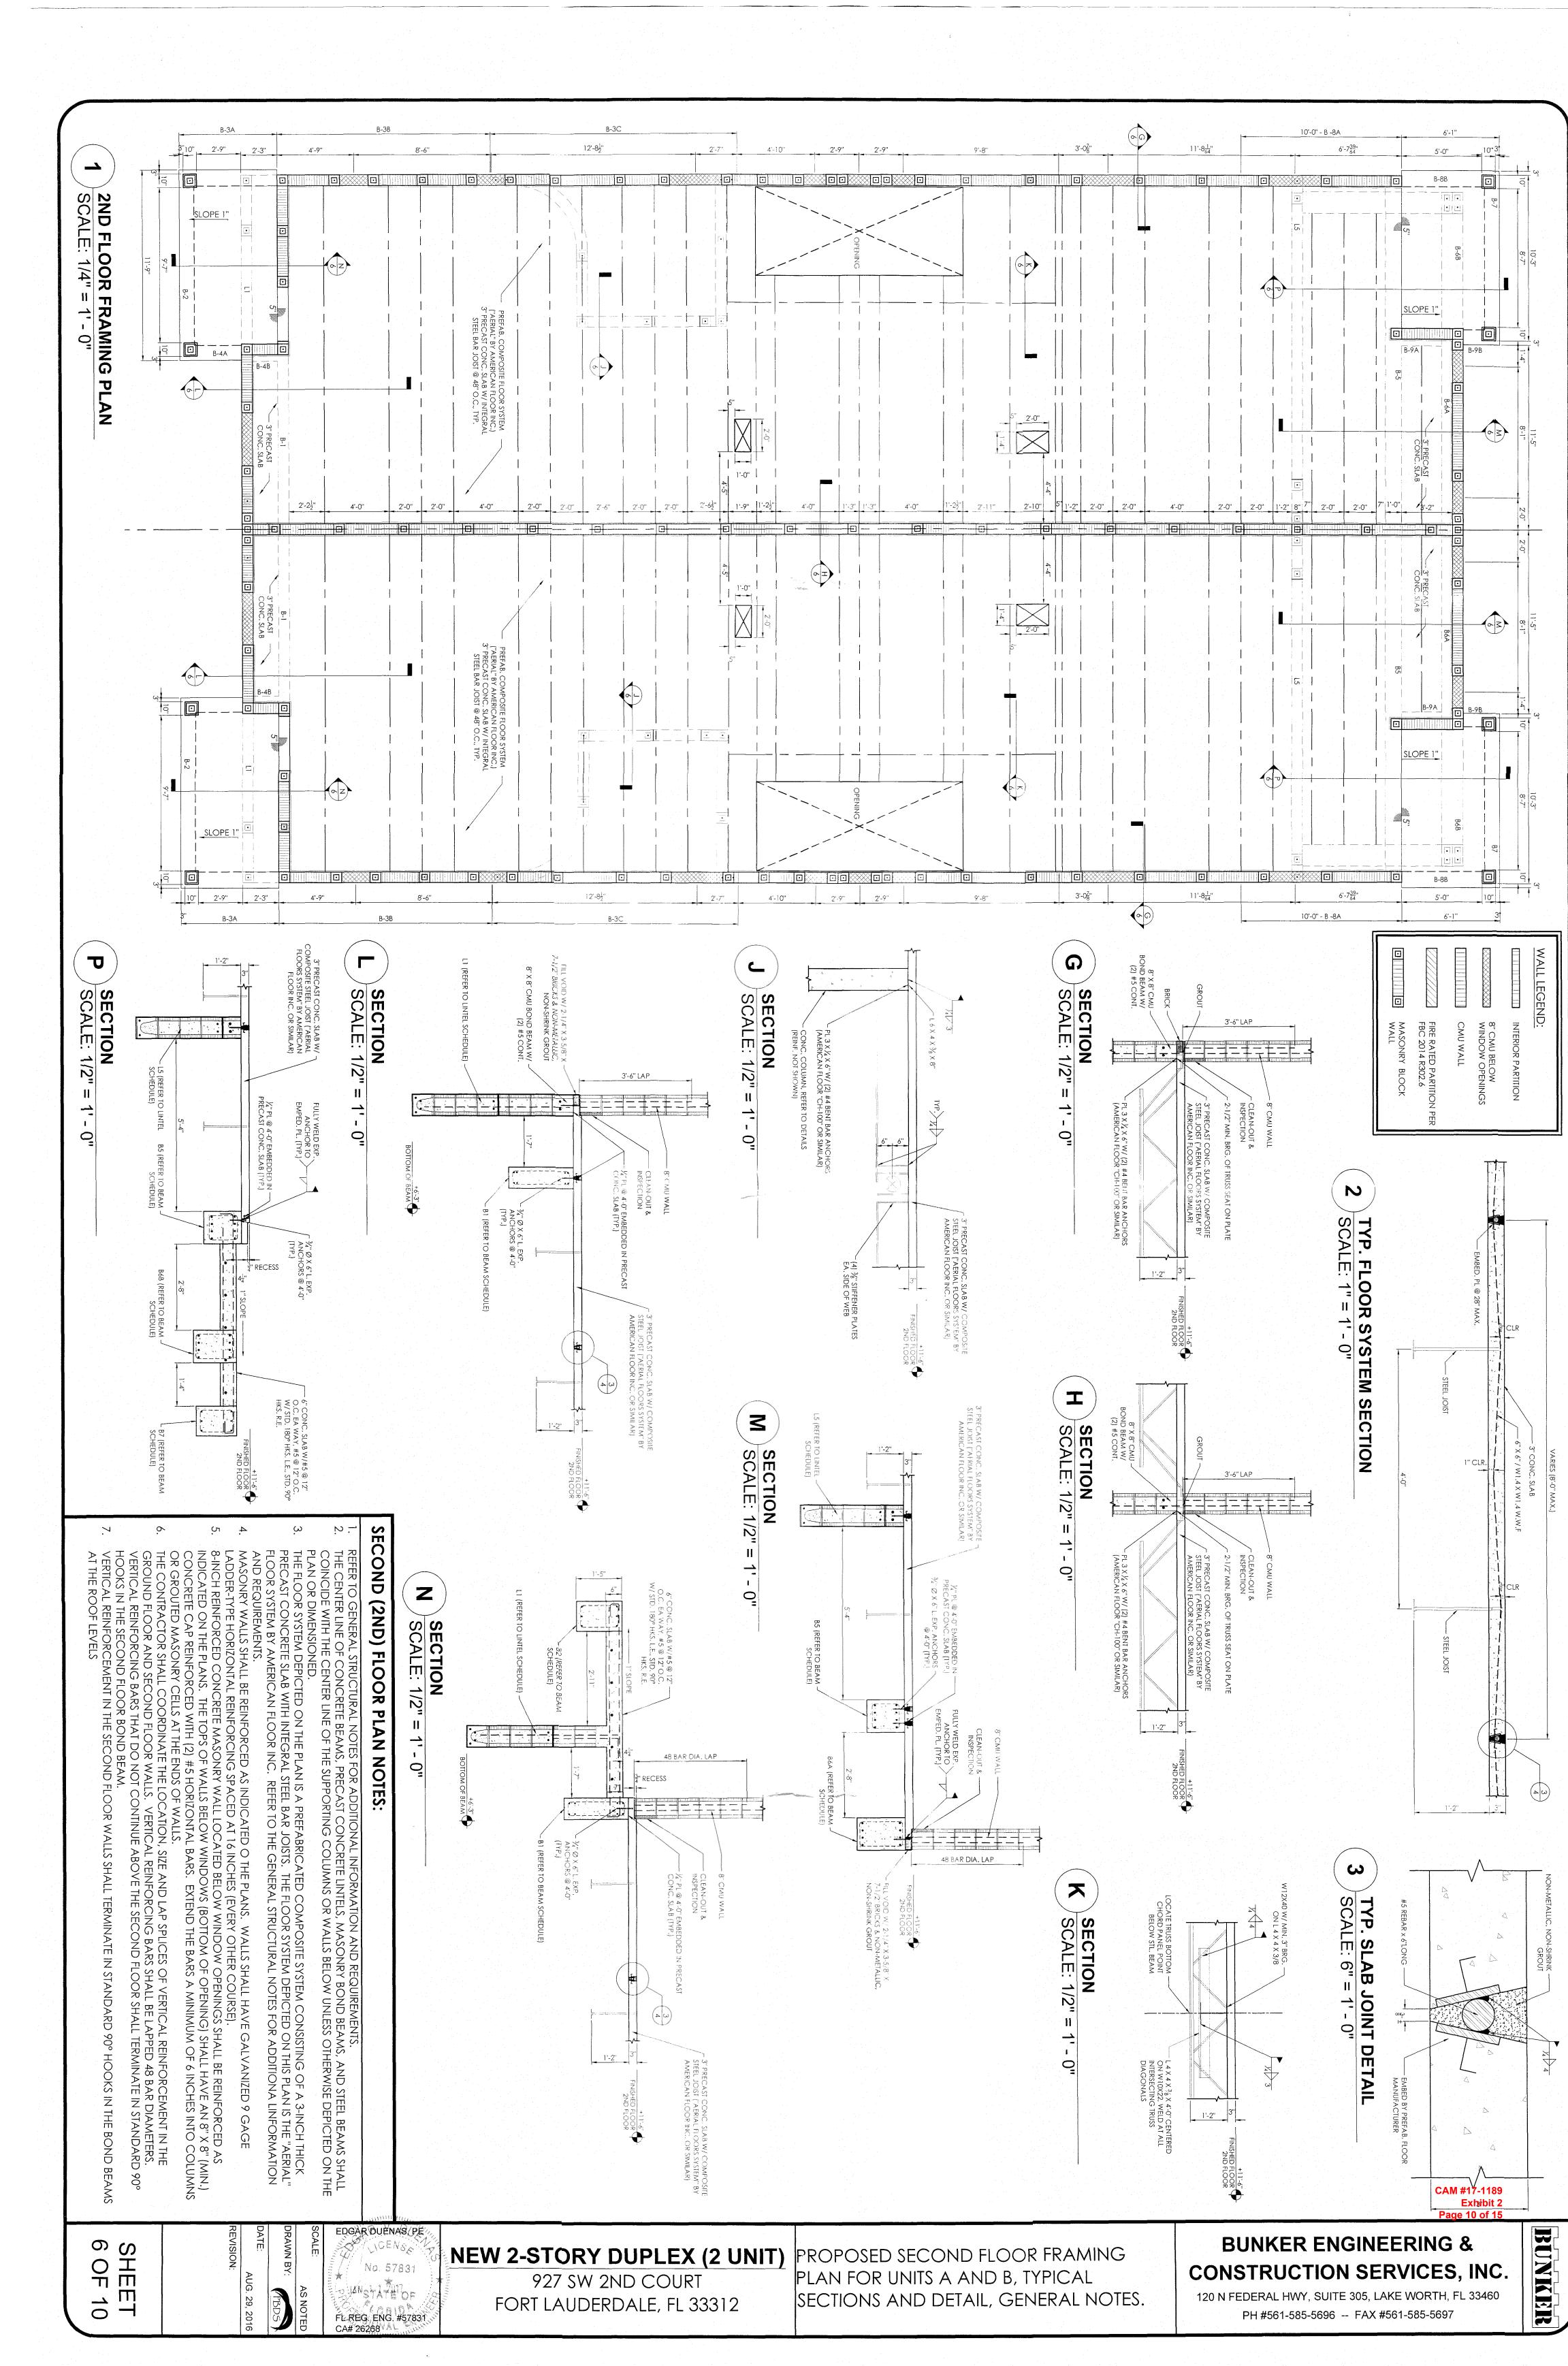

## TRUSS MANUFACTURER SHALL SUBMIT SHOP DRAWINGS, WHICH SHALL INCLUDE TRUSS PROFILES, FRAMING PLAN AND 25 CERTIFICATION BY A FLORIDA REGISTERED ENGINEER TO THE ENGINEER AND OWNER. TRUSS MANUFACTURER SHALL NOT START FABRICATION UNTIL REVIEW OF SUCH SHOP DRAWINGS BY THE ENGINEER AND OWNER IS ISSUED. TRUSS MANUFACTURER SHOLL NOT SUCH SHOP DRAWINGS BY THE ENGINEER AND OWNER IS ISSUED. TRUSS AND UP-LIFE LOOP AND ENGINEERED TRUSS HARDWARE AND ANCHORAGE REQUIREMENTS FOR TRUSS TO TRUSS CONNECTIONS. AND ENGINEERED TRUSS HARDWARE AND ANCHORAGE REQUIREMENTS FOR TRUSS TO TRUSS CONNECTIONS. THE TRUSS LAYOUT SHOWN IS SCHEMATIC IN NATURE HOWEVER, THE SUPPORTING SUPERSTRUCTURE HAS BEEN DESIGNED UNDER THE ASSUMPTION THAT THE FRAMING SCHEME SHOWN WILL COMPLY WITH THE FINAL TRUSS DESIGNED DESIGNED ONLY AFTER OBTAINING PERMISSION FROM THE PRIME PROFESSIONAL OF RECORD WHO MUST REVIEW PROPOSED CHANGES AND AUTHORIZE STRUCTURAL REVISIONS ACCORDINGLY. ALL WOOD IN CONTACT WITH MASONRY OR CONCRETE SHALL BE PRESSURE TREATED WITH A WOOD PRESERVATIVE TREATMENT NOT HAVING CCA (CHOMATED COPPER ARSENATE). PROVIDE AN ALTERNATE TREATMENT AS APPROVED BY THE EPA (ENVIRONMENTAL PROTECTION AGENCY) FOR THIS PURPOSE.

CLASS A, B, OR CEIN BATHROOMS S

C. S SHALL BE OF IMPERVIOUS MATERIALS. STEEL ANGLES SHALL BE FACTORY PRIMED. ALL EXPOSED STEEL SHALL BE PAINTED PRIOR TO

IND GARAGE DOOR SHALL MEET WIND PRESSURES, IMPACT TEST, WINIJUDING CODE. THE FRONT DOOR SHALL BE DESIGNATED EMERGENCY OORS AND DOOR INTO GARAGE SHALL HAVE WEATHER STRIPPING ALEANS OF EGRESS SHALL COMPLY WITH NFPA 101-22-2.2.3 AND SHALL 5.7 SQ FT (MIN. 20" W/24"H). THE BOTTOM OF THE WINDOW OPENING BC SECTION R310. IF WINDOW SILL AT UPPER FLOORS IS LESS THAN 24 MIN. 36" ABOVE FLOOR AS SPECIFIED IN FBC SECTION R312.