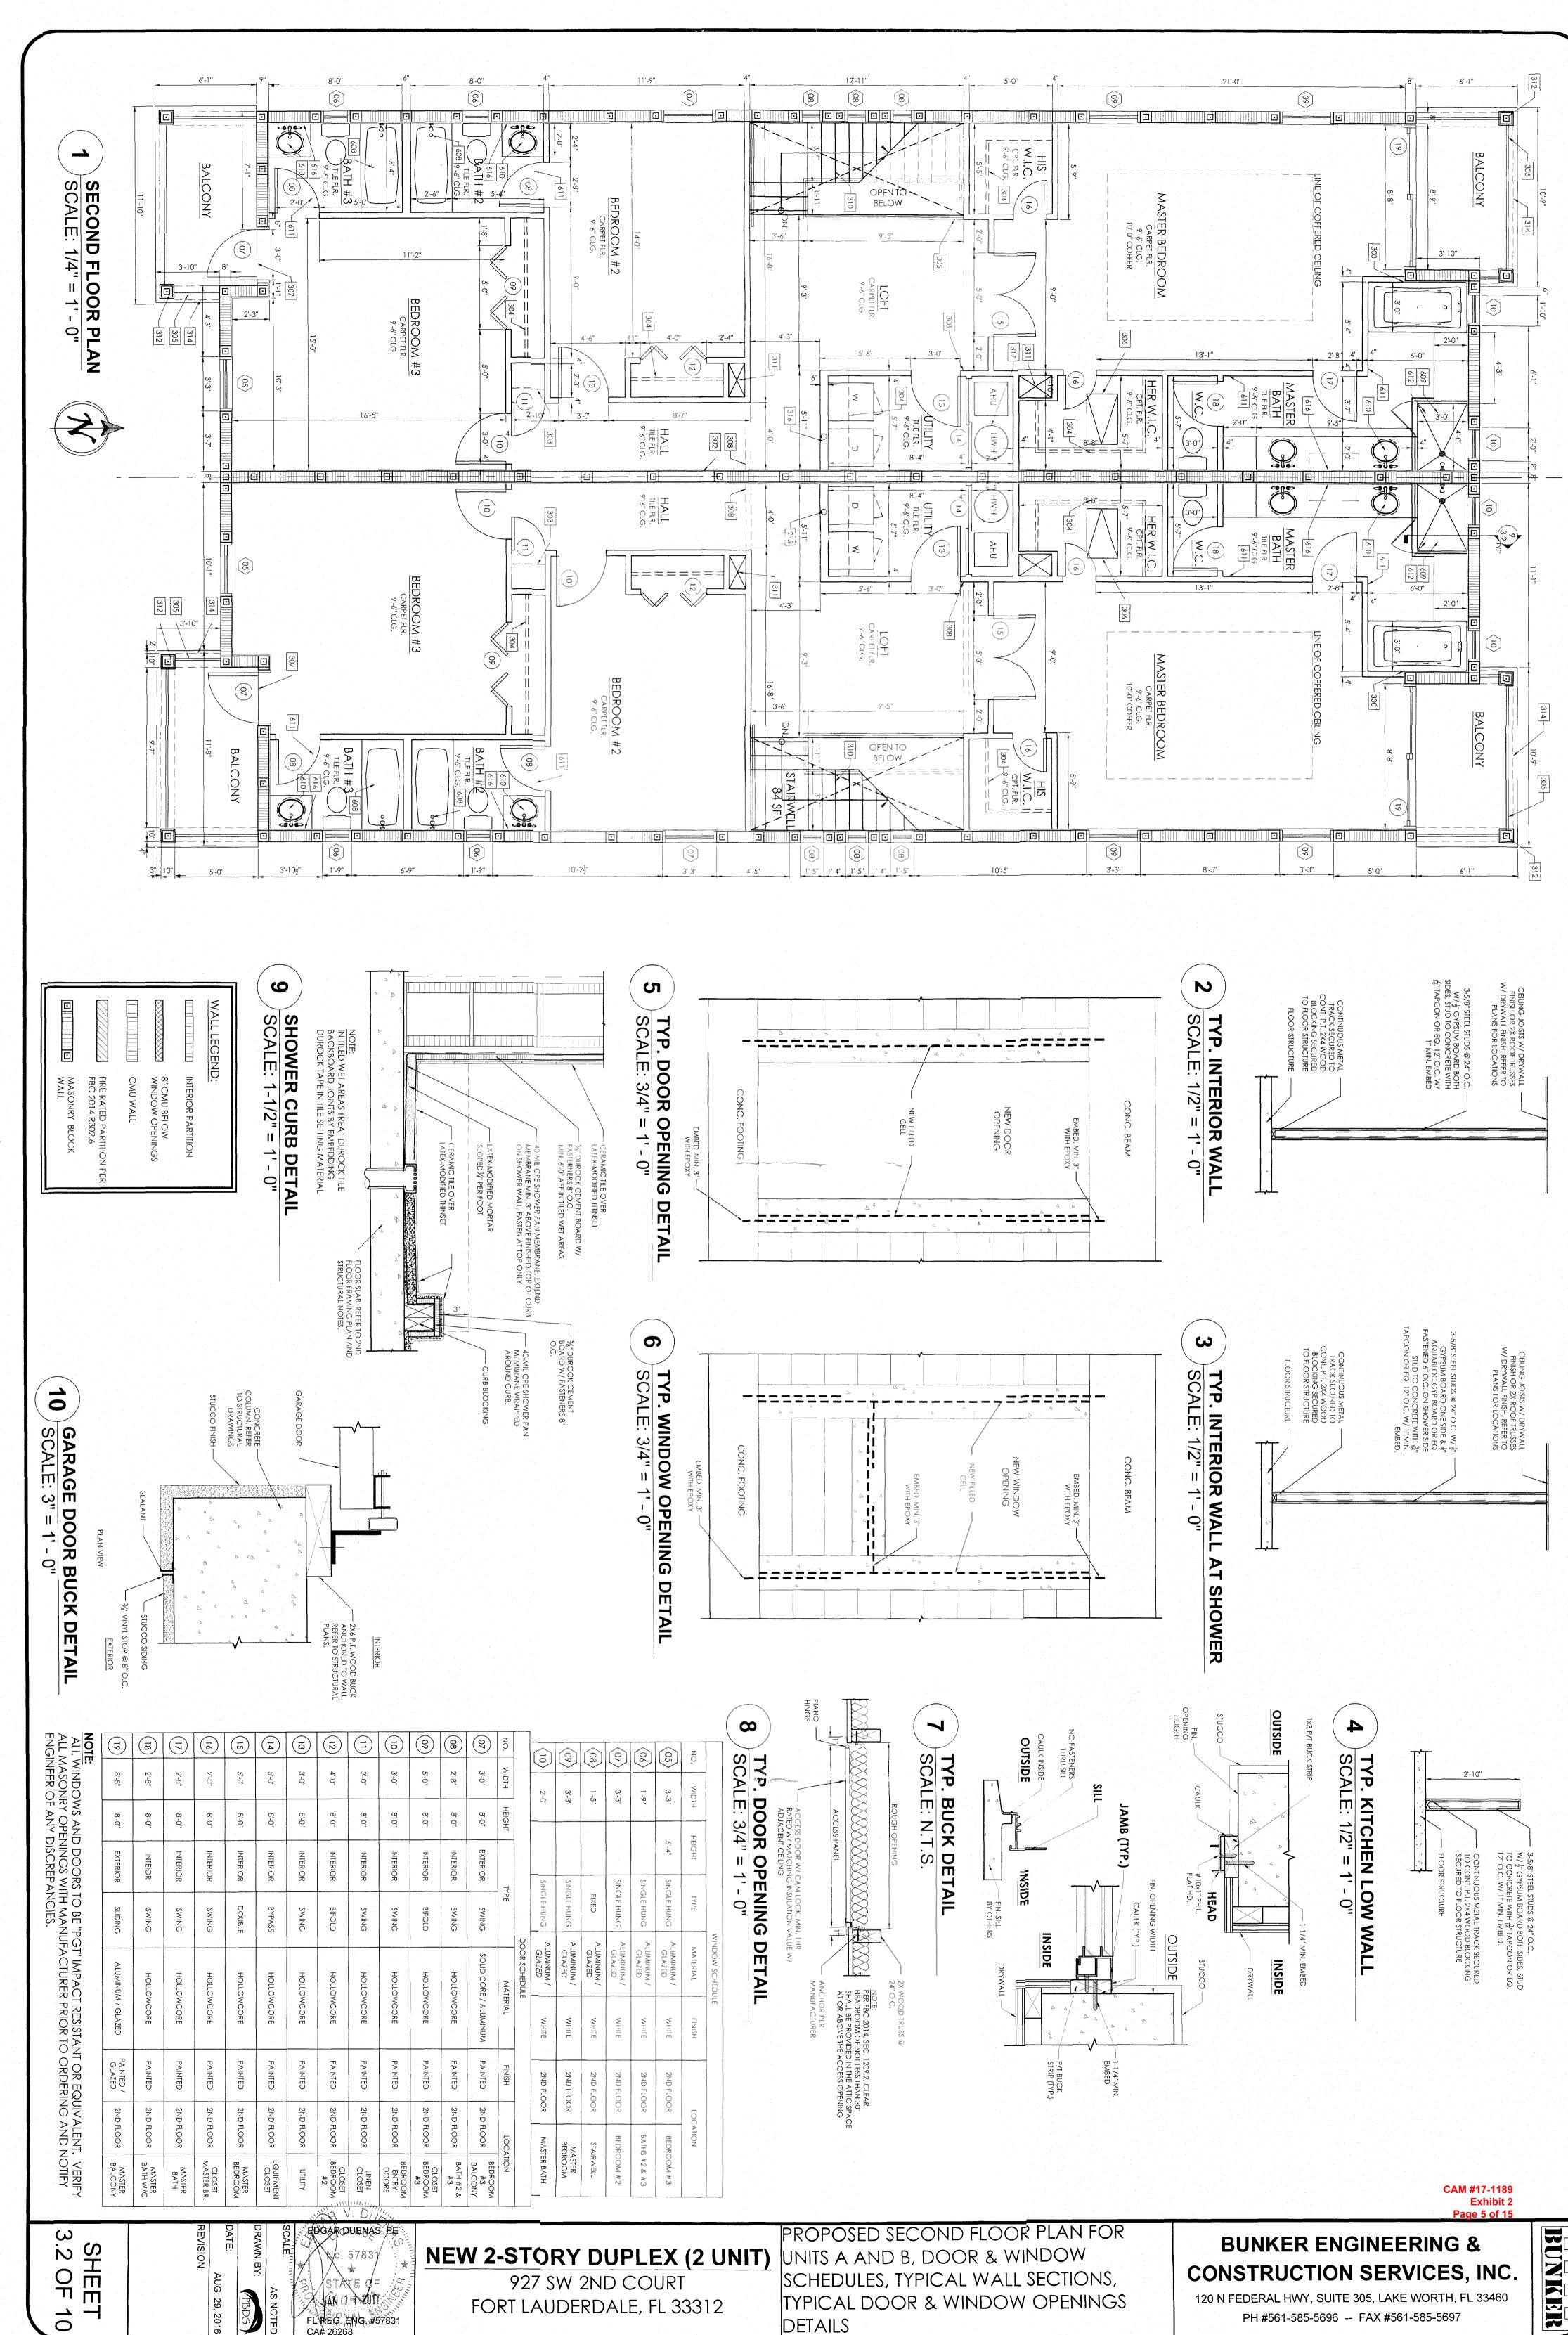

HEGINENG #57831

**BUNKER ENGINEERING &** CONSTRUCTION SERVICES, INC.

120 N FEDERAL HWY, SUITE 305, LAKE WORTH, FL 33460 PH #561-585-5696 -- FAX #561-585-5697

TYPICAL DOOR & WINDOW OPENINGS

DETAILS

FORT LAUDERDALE, FL 33312