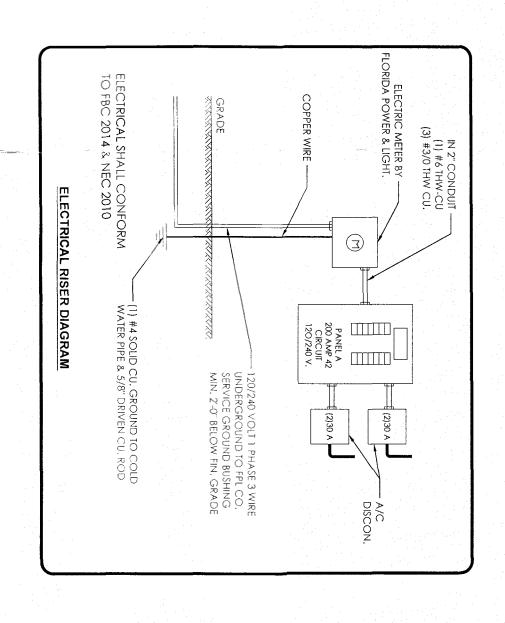

CONTRACTOR

CIRCUIT OF KITCHEN OR BATH

5'-0"

VERIFY CONNECTION LOCATION WITH LOCAL VERIFY CONNECTION LOCATION WITH LOCAL

SERVICE ENTRANCE. VERIFY CONNECTION LOCATION WITH LO SERVICE ENTRANCE. VERIFY CONNECTION LOCATION WITH LO AVERS ON CLEAN COMPACTED SOIL.