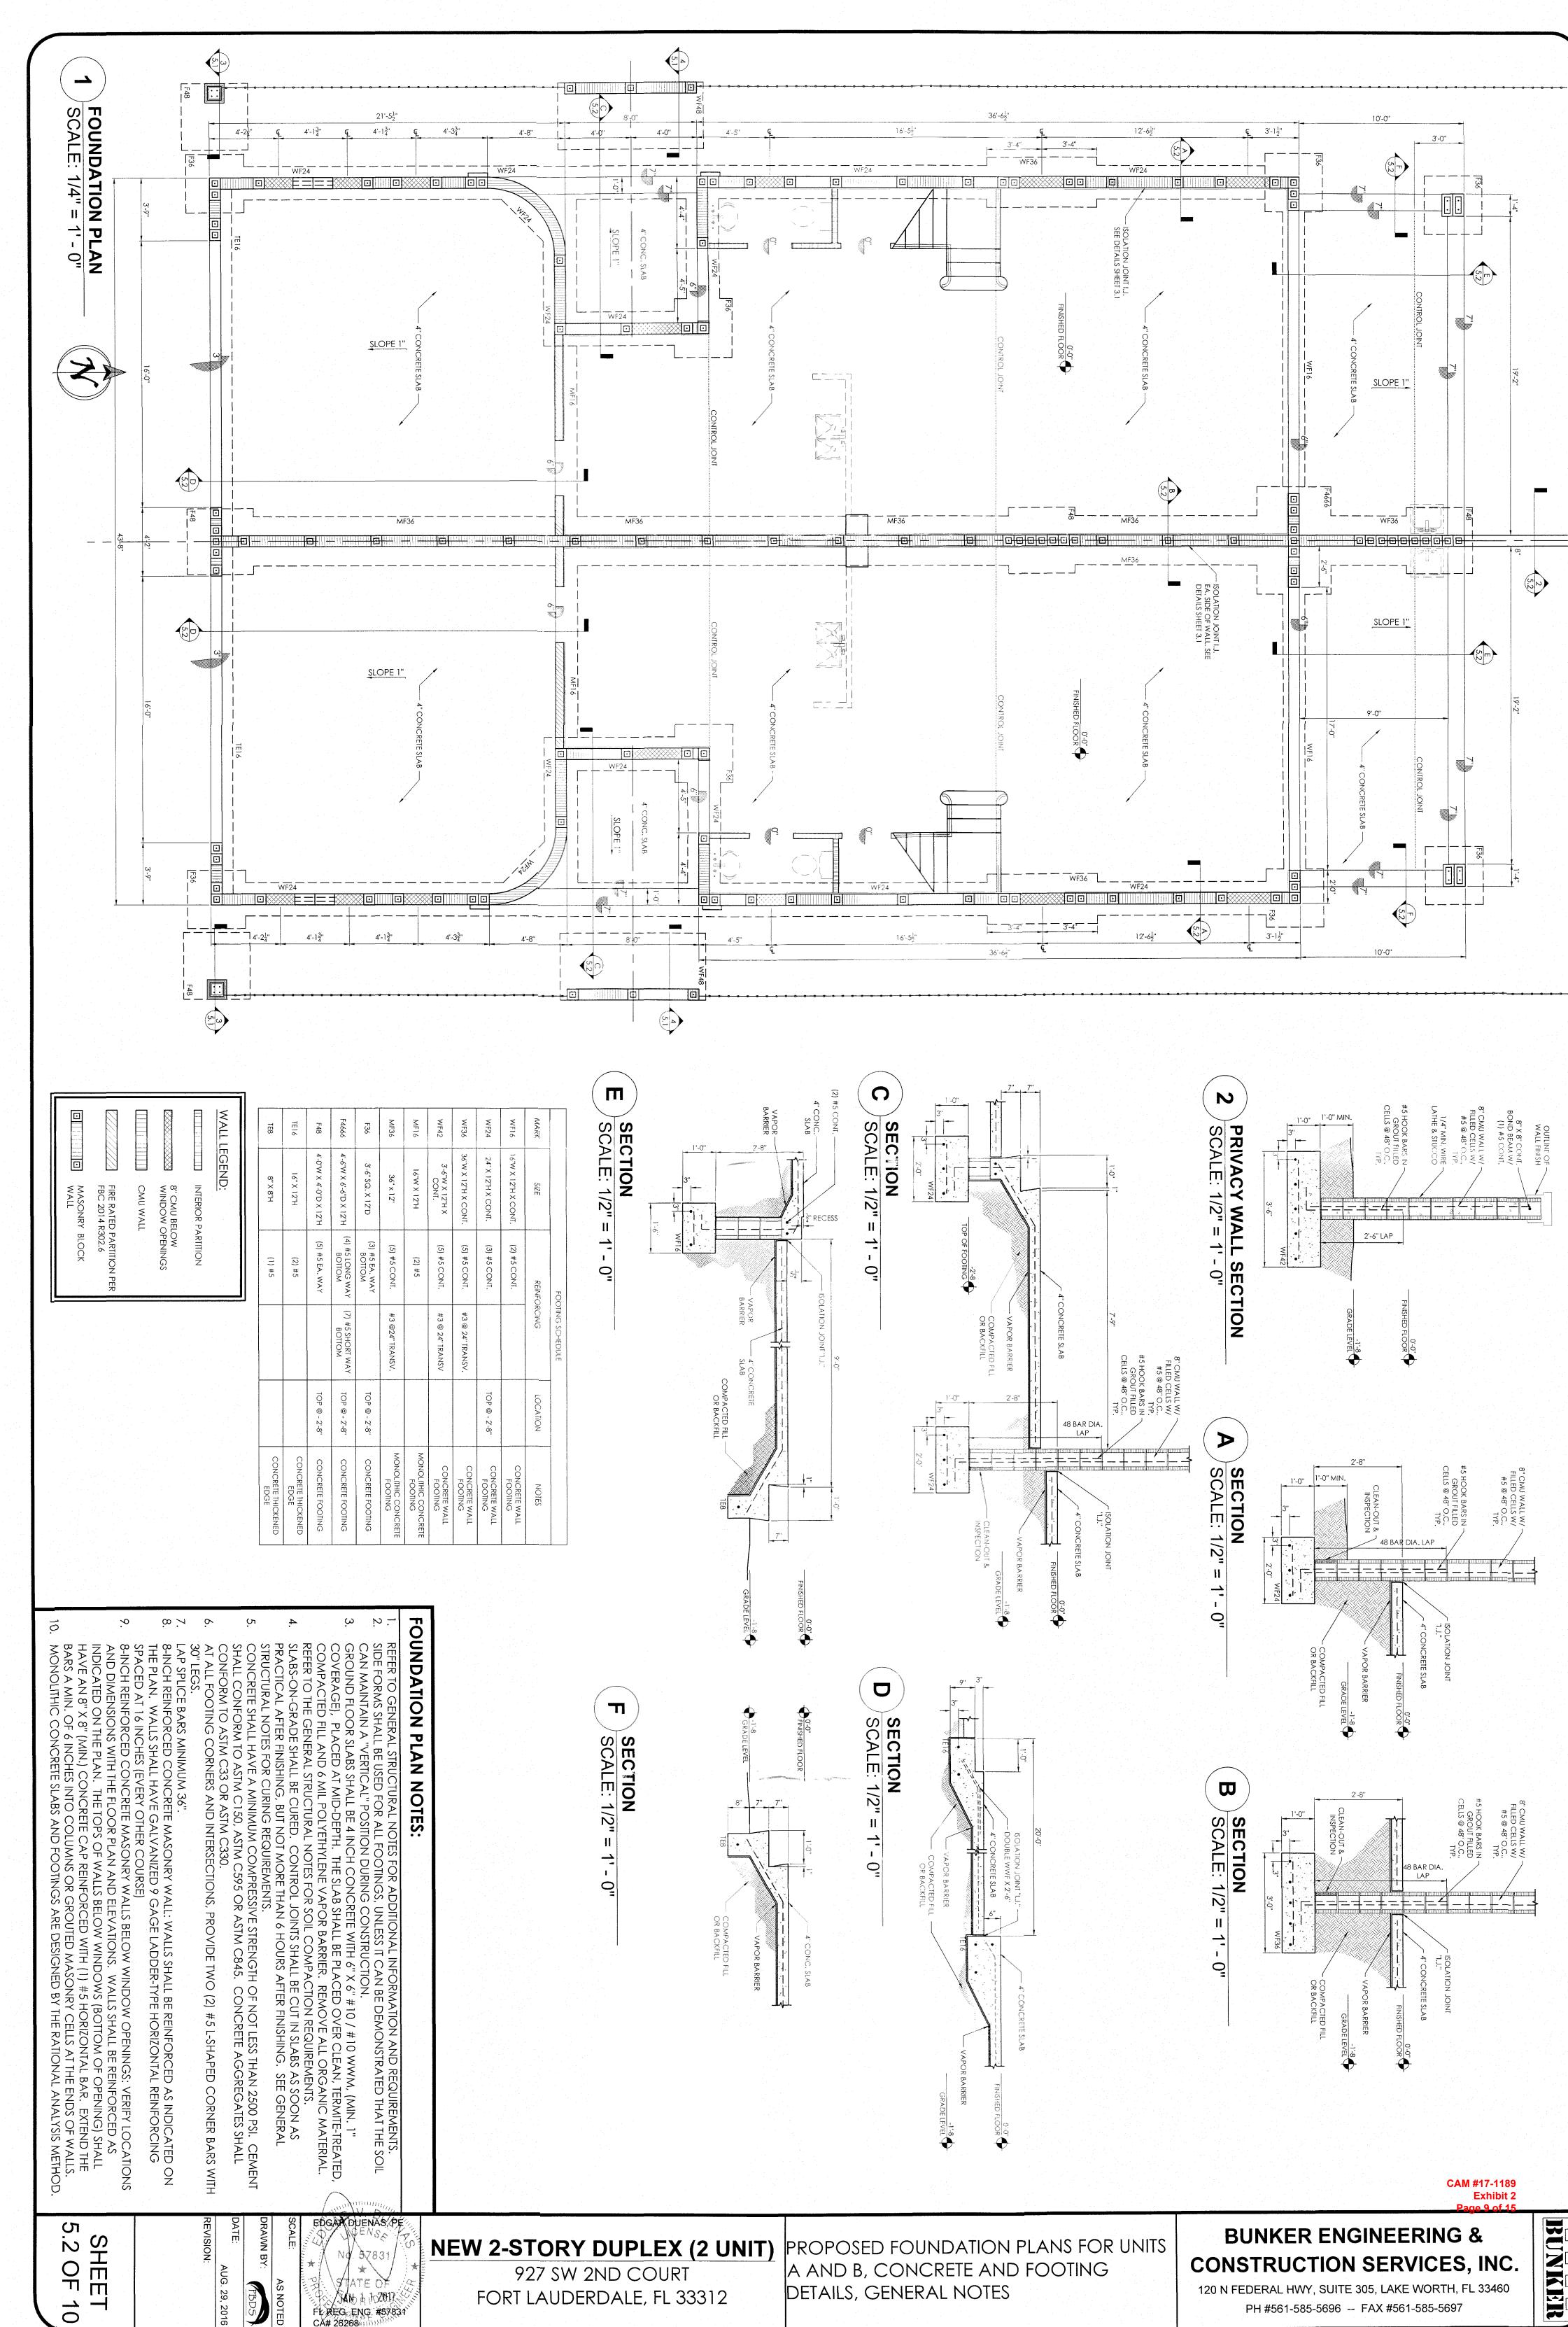

## TRUSS MANUFACTURER SHALL SUBMIT SHOP DRAWINGS, WHICH SHALL INCLUDE TRUSS PROFILES, FRAMING PLAN AND 25 CERTIFICATION BY A FLORIDA REGISTERED ENGINEER TO THE ENGINEER AND OWNER. TRUSS MANUFACTURER SHALL NOT START FABRICATION UNTIL REVIEW OF SUCH SHOP DRAWINGS BY THE ENGINEER AND OWNER IS ISSUED. TRUSS MANUFACTURER SHOLL NOT SUCH SHOP DRAWINGS BY THE ENGINEER AND OWNER IS ISSUED. TRUSS AND UP-LIFE LOOP AND ENGINEERED TRUSS HARDWARE AND ANCHORAGE REQUIREMENTS FOR TRUSS TO TRUSS CONNECTIONS. AND ENGINEERED TRUSS HARDWARE AND ANCHORAGE REQUIREMENTS FOR TRUSS TO TRUSS CONNECTIONS. THE TRUSS LAYOUT SHOWN IS SCHEMATIC IN NATURE HOWEVER, THE SUPPORTING SUPERSTRUCTURE HAS BEEN DESIGNED UNDER THE ASSUMPTION THAT THE FRAMING SCHEME SHOWN WILL COMPLY WITH THE FINAL TRUSS DESIGNED DESIGNED ONLY AFTER OBTAINING PERMISSION FROM THE PRIME PROFESSIONAL OF RECORD WHO MUST REVIEW PROPOSED CHANGES AND AUTHORIZE STRUCTURAL REVISIONS ACCORDINGLY. ALL WOOD IN CONTACT WITH MASONRY OR CONCRETE SHALL BE PRESSURE TREATED WITH A WOOD PRESERVATIVE TREATMENT NOT HAVING CCA (CHOMATED COPPER ARSENATE). PROVIDE AN ALTERNATE TREATMENT AS APPROVED BY THE EPA (ENVIRONMENTAL PROTECTION AGENCY) FOR THIS PURPOSE.

CLASS A, B, OR CEIN BATHROOMS S

C. S SHALL BE OF IMPERVIOUS MATERIALS. STEEL ANGLES SHALL BE FACTORY PRIMED. ALL EXPOSED STEEL SHALL BE PAINTED PRIOR TO

IND GARAGE DOOR SHALL MEET WIND PRESSURES, IMPACT TEST, WINIJUDING CODE. THE FRONT DOOR SHALL BE DESIGNATED EMERGENCY OORS AND DOOR INTO GARAGE SHALL HAVE WEATHER STRIPPING ALEANS OF EGRESS SHALL COMPLY WITH NFPA 101-22-2.2.3 AND SHALL 5.7 SQ FT (MIN. 20" W/24"H). THE BOTTOM OF THE WINDOW OPENING BC SECTION R310. IF WINDOW SILL AT UPPER FLOORS IS LESS THAN 24 MIN. 36" ABOVE FLOOR AS SPECIFIED IN FBC SECTION R312.