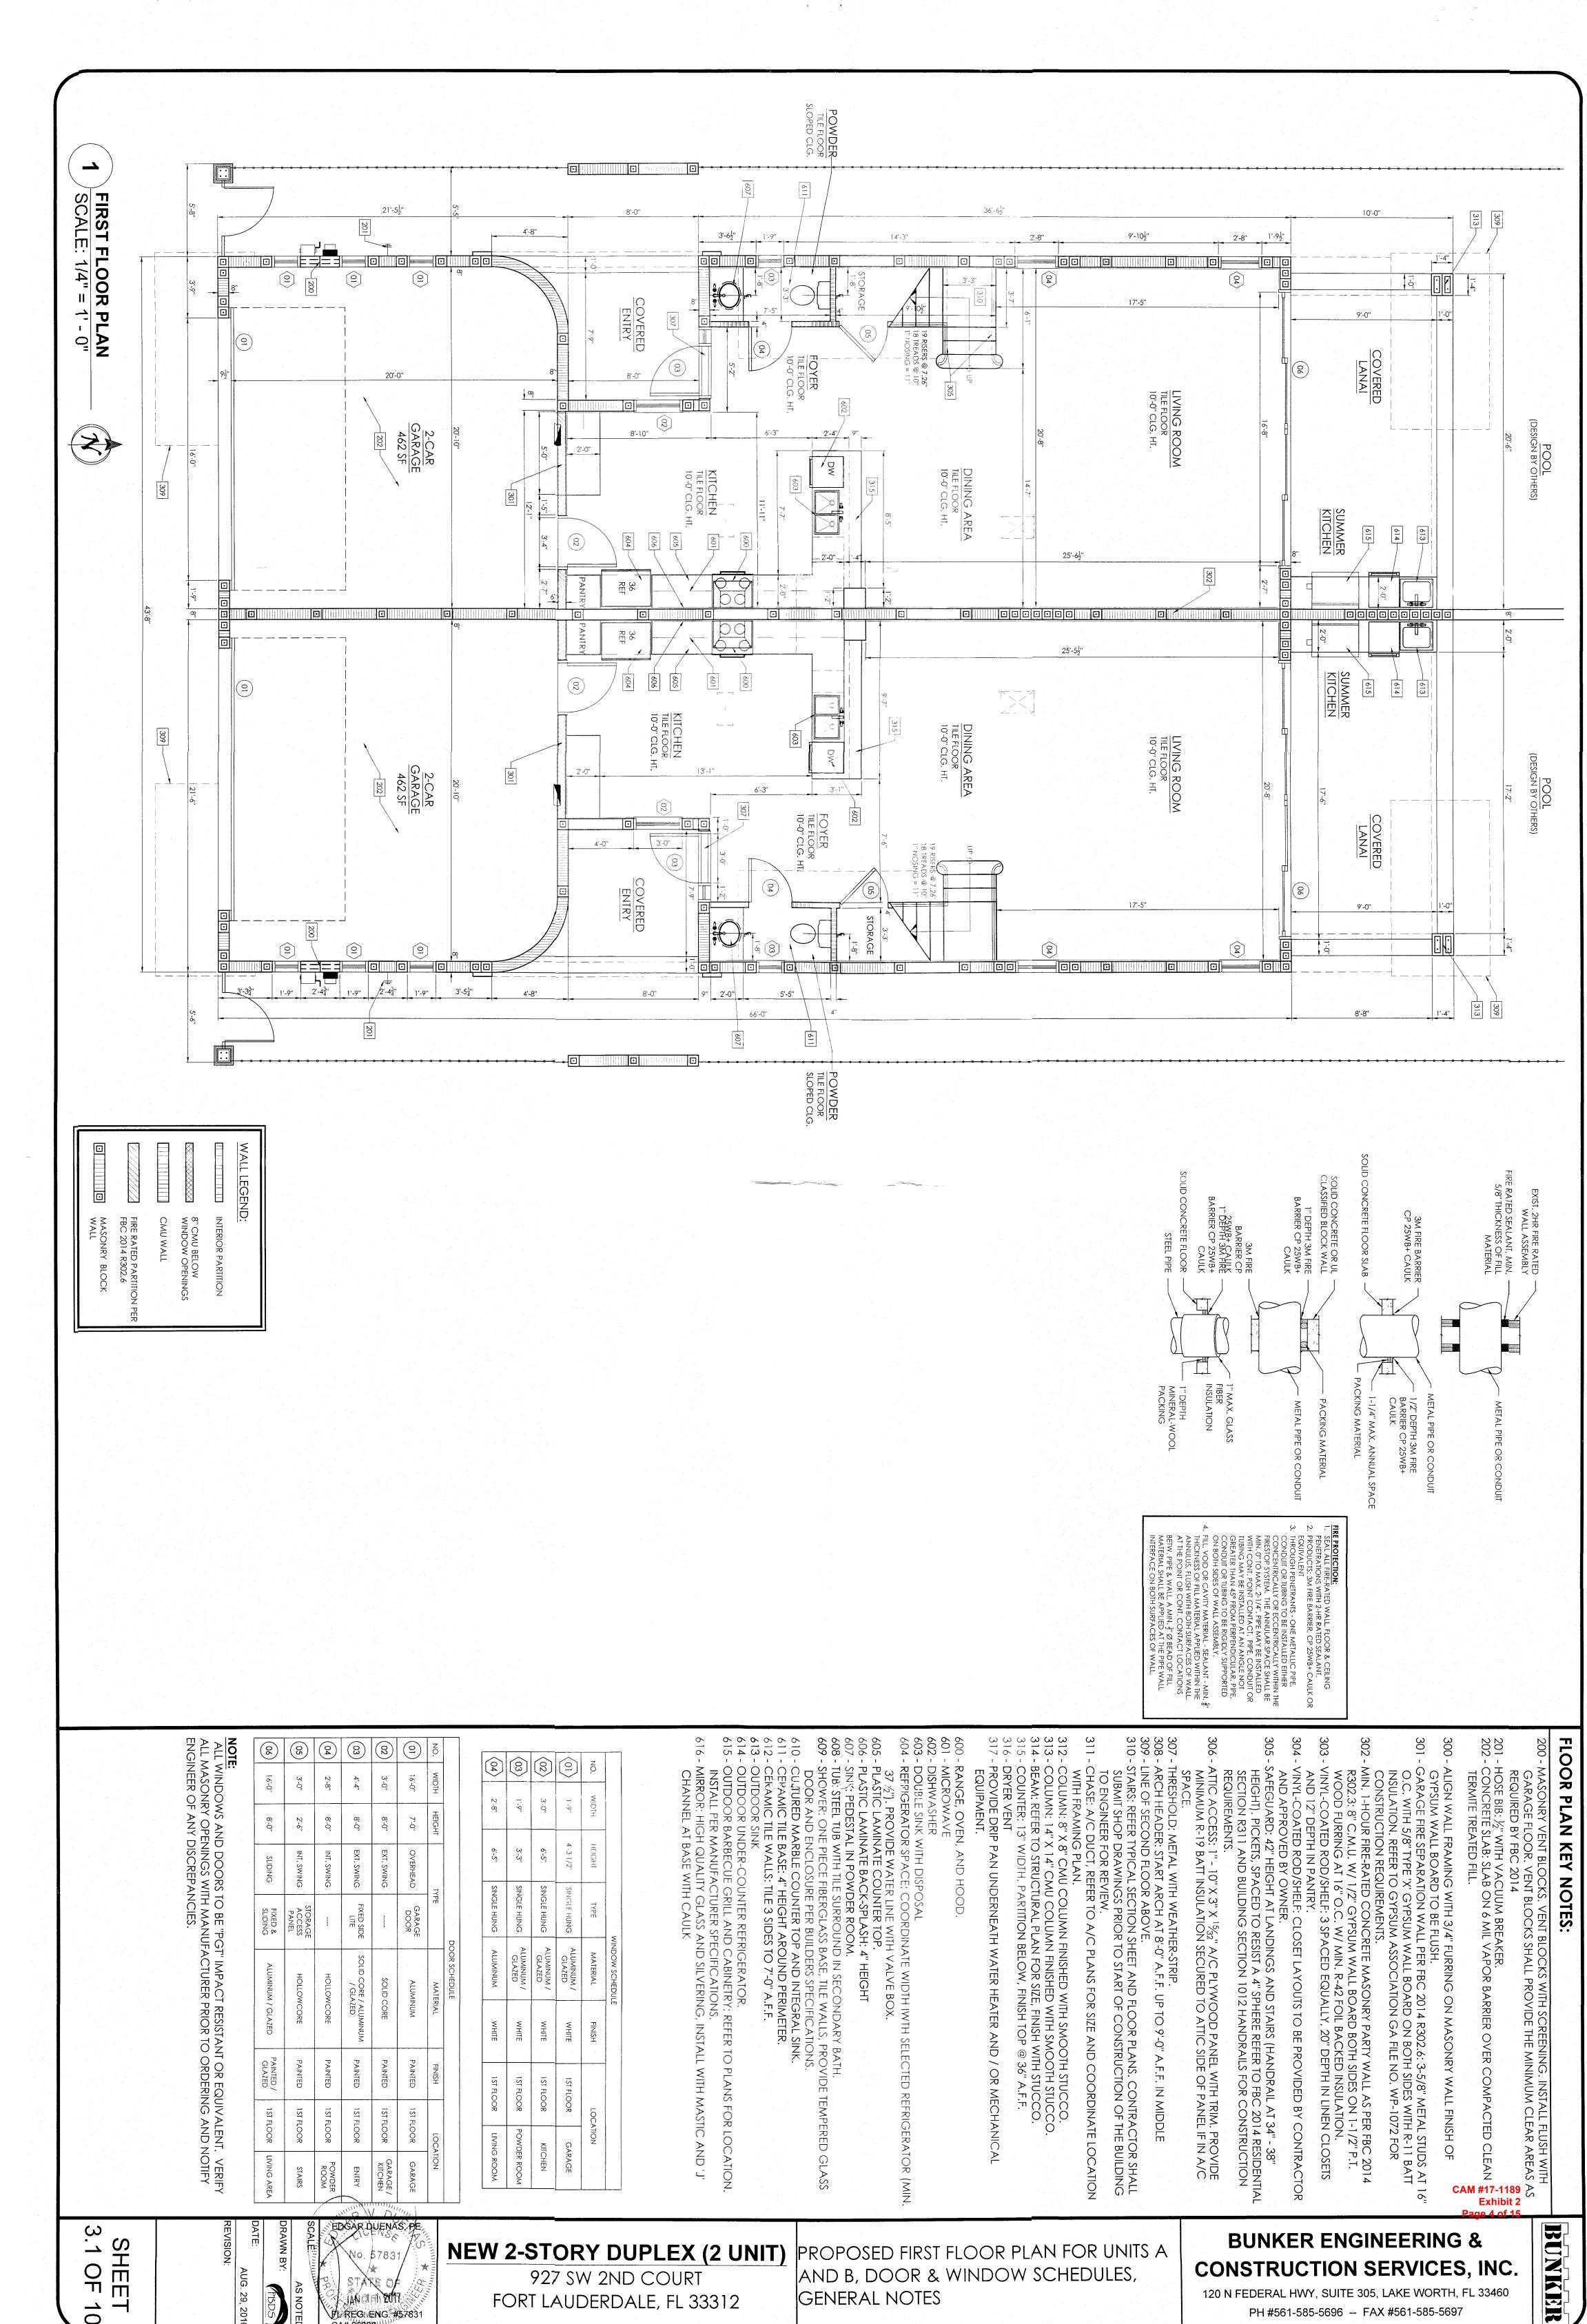

PROPOSED FIRST FLOOR PLAN FOR UNITS A AND B, DOOR & WINDOW SCHEDULES, GENERAL NOTES

**NEW 2-STORY DUPLEX (2 UNIT)** 

927 SW 2ND COURT

FORT LAUDERDALE, FL 33312

OF.

10

AUG. 29, 2016

AS NOTED