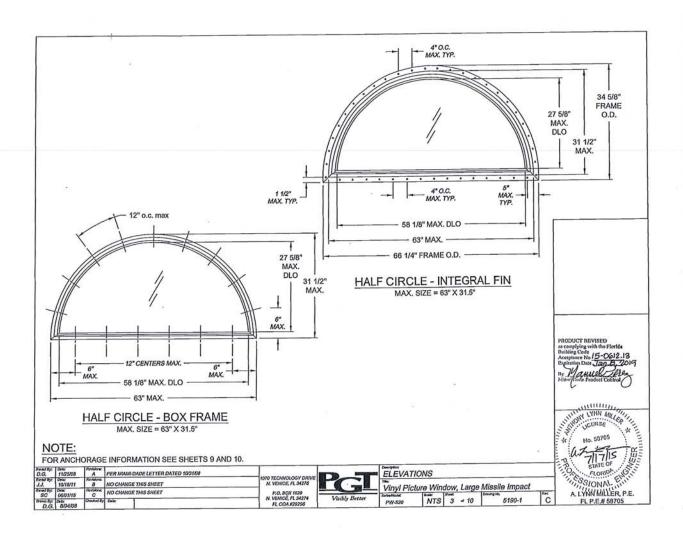

T. +80.0 -80.0 +78.5 -78.5 A,B +80.0 -80.0 AREA 18,85 SQ.FT. 19.49 SQ.FT. 19.81 SQ.FT. T LYNN MILES +77.4 -77.4 20.24 SQ.FT. +79.9 -79.9 19.58 SQ.FT. +79.0 -79.0 19.91 SQ.FT. A.B +80.0 -80.0 19.28 SQ.FT. A,B +80.0 -80.0 AREA 19.67 SQ.FT. STORY LYNN MILES +78.8 -78.8 20.00 SQ.FT. +78.0 -78.0 +76.3 -76.3 48.000 20.67 SQ.FT. 20.33 SQ.FT. NOTE: 1. THE MAXIMUM ALLOWABLE DESIGN PRESSURE FOR 1/2 CIRCLES IS +/-80.0 PSF FOR ALL SIZES. 2. IF A TEMPERED CAP IS USED MAX. DP IS +/-50.0 PSF. NOTES, TABLE OF CONTENTS & PRESSURES FLOPION PER MIAMI-DADE LETTER DATED 10/31/08 SIONAL Vinyl Picture Window, Large Missile Impact FBC 2010 CODE CHANGE 18/11 A. LYNN MILLER, P.E. P.O. BOX 1529 N. VENICE, FL 34274 NTS 1 = 10 PW-520 FL P.E.# 58705

NOTES: LARGE MISSILE WINDOWS

NOA DRAWING TABLE OF CONTENTS
SHEET



















# **Business & Professional Regulation**





BCIS Home | Log In | User Registration | Hot Topics | Submit Surcharge | Stats & Facts | Publications | FBC Staff | BCIS See Map | Links | Search |





Product Approval Menu > Product or Application Search > Application List > Application Detail

FL14911-R7 Revision Application Type 2014 Code Version Application Status Approved

Comments Archived

Product Manufacturer Address/Phone/Email

One Silverline Drive North Brunswick, NJ 08902 (800) 234-4228 Ext 4644 Jonberrian@slbp.com

Authorized Signature

Vivian Wright rickw@rwbldgconsultants.com

Silverline Building Products Corp.

Technical Representative Address/Phone/Email

Jon Berrian One Silverline Drive North Brunswick, NJ 08902 (732) 435-1000 jonberrian@slbp.co

Quality Assu