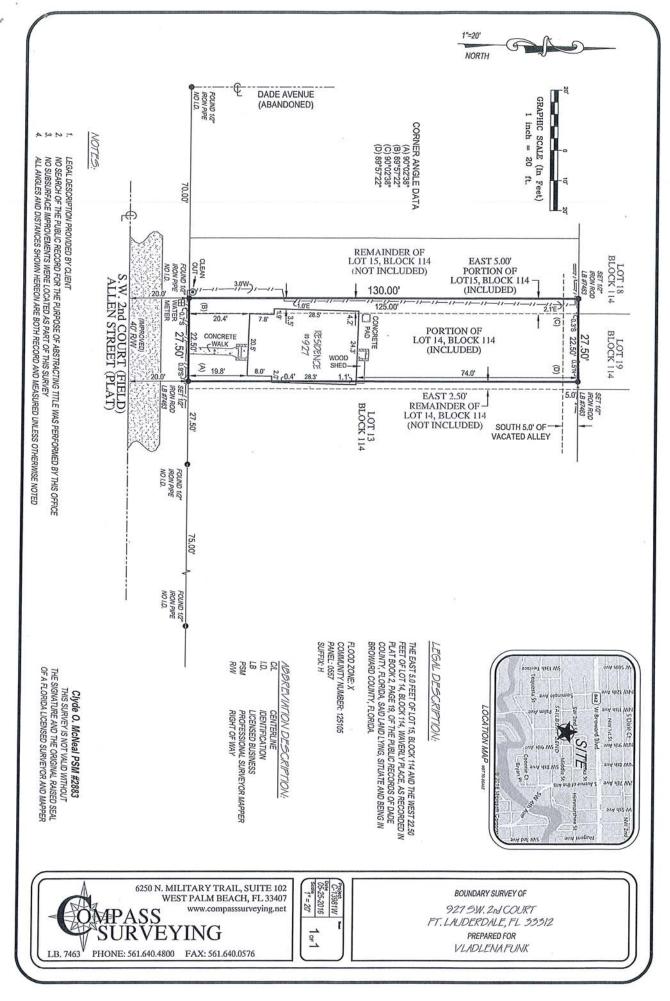

------------------|------------|--------------|---------------|---------------|
| NEGATIV   | POSITIVE NEGATIV    | 7          |              | DIMENSION     | DIMENSION     |
| SSUKE (PS | DESIGN PRESSURE (PS | GLASS      | 0,00         | PANEL         | FIN           |
| 12.00     |                     |            |              | A VIII        | ****          |

SF)









LOTS 13, 14 AND THE EAST FIVE FEET OF LOT 15, BLOCK 114, WAVERLY PLACE, ACCORDING TO THE PLAT THEREOF, AS RECORDED IN PLAT BOOK 2, PAGE 19 OF THE PUBLIC RECORDS OF DADE COUNTY, FLORIDA, SAID LAND SITUTATE, LYING AND BEING IN BROWARD COUNTY, FLORIDA, AND THE SOUTH 1/2 OF THE VACANT ALLEY LYING SOUTH OF SAID LOTS OF BLOCK 114

Property Address: 927 SW 2 COURT FT LAUDERDALE, FL 33306

Parcel ID No. 5042 09 09 1540







## **DEMOLITION**

## PHOTOS OF BUILDING TO BE DEMOLISHED





Figure 1 Front View of Existing House to be Demolished









Figure 4 Right Side View of Existing House to be Demolished



Exhibit 1 Page 104 of 149

## SITE AERIAL 2 SUBJECT PROPERTY 927 SW 2nd Ct 4 © 2016 Google

## PHOTOS OF BUILDINGS ADJACENT TO THE SUBJECT SITE



Figure 1 Property 1



Figure 2 Property 2



Figure 3 Property 3



Figure 4 Property 4



Figure 5 Property 5



CAM #17-0635 Exhibit 1 Page 108 of 149

CITY OF FORT LAUDERDALE
Map Created by Property Reporter GIS

Ret For Lauderdale

.



Exhibit 1 Page 109 of 149

Map Created by Property Reporter GIS

Printed on: 11/23/2016



Page 110 of 149



## Contract/Proposal

## L CORTES CONSTRUCTION SERVICES LLC

STATE CERTIFIED GENERAL CONTRACTORS

General C