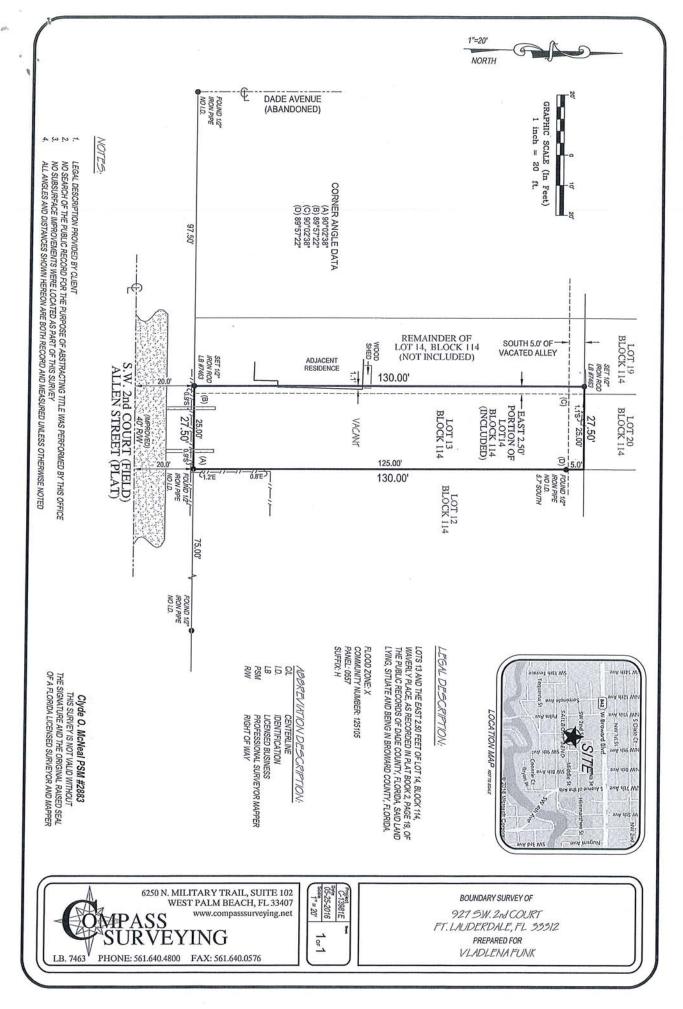

----------------|------------|--------------|---------------|---------------|
| NEGATIV   | POSITIVE NEGATIV    | 7          |              | DIMENSION     | DIMENSION     |
| SSUKE (PS | DESIGN PRESSURE (PS | GLASS      | 0,00         | PANEL         | FIN           |
| 12.00     |                     |            |              | A VIII        | ****          |

SF)









LOTS 13, 14 AND THE EAST FIVE FEET OF LOT 15, BLOCK 114, WAVERLY PLACE, ACCORDING TO THE PLAT THEREOF, AS RECORDED IN PLAT BOOK 2, PAGE 19 OF THE PUBLIC RECORDS OF DADE COUNTY, FLORIDA, SAID LAND SITUTATE, LYING AND BEING IN BROWARD COUNTY, FLORIDA, AND THE SOUTH 1/2 OF THE VACANT ALLEY LYING SOUTH OF SAID LOTS OF BLOCK 114

Property Address: 927 SW 2 COURT FT LAUDERDALE, FL 33306

Parcel ID No. 5042 09 09 1540







## **DEMOLITION**

## PHOTOS OF BUILDING TO BE DEMOLISHED





Figure 1 Front View of Existing House to be Demolished









Figure 4 Right Side View of Existing House to be Demolished



Exhibit 1 Page 104 of 149

## SITE AERIAL 2 SUBJECT PROPERTY 927 SW 2nd Ct 4 © 2016 Google

## PHOTOS OF BUILDINGS ADJACENT TO THE SUBJECT SITE



Figure 1 Property 1



Figure 2 Property 2



Figure 3 Property 3



Figure 4 Property 4



Figure 5 Property 5



CAM #17-0635 Exhibit 1 Page 108 of 149

CITY OF FORT LAUDERDALE
Map Created by Property Reporter GIS

Ret For Lauderdale

.



Exhibit 1 Page 109 of 149

Map Created by Property Reporter GIS

Printed on: 11/23/2016



Page 110 of 149



## Contract/Proposal

## L CORTES CONSTRUCTION SERVICES LLC

STATE CERTIFIED GENERAL CONTRACTORS

General Con