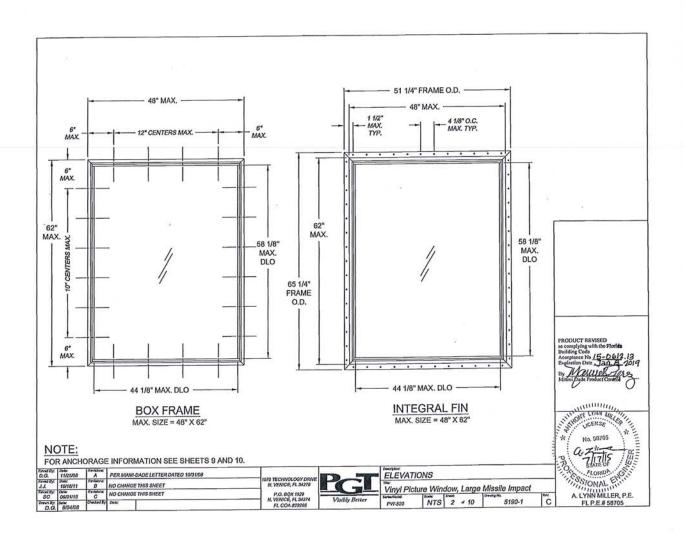

.FT. +80.0 -80.0 +78.5 -78.5 A,B +80.0 -80.0 AREA 18,85 SQ.FT. 19.49 SQ.FT. 19.81 SQ.FT. T LYNN MILES +77.4 -77.4 20.24 SQ.FT. +79.9 -79.9 19.58 SQ.FT. +79.0 -79.0 19.91 SQ.FT. A.B +80.0 -80.0 19.28 SQ.FT. A,B +80.0 -80.0 AREA 19.67 SQ.FT. STORY LYNN MILES +78.8 -78.8 20.00 SQ.FT. +78.0 -78.0 +76.3 -76.3 48.000 20.67 SQ.FT. 20.33 SQ.FT. NOTE: 1. THE MAXIMUM ALLOWABLE DESIGN PRESSURE FOR 1/2 CIRCLES IS +/-80.0 PSF FOR ALL SIZES. 2. IF A TEMPERED CAP IS USED MAX. DP IS +/-50.0 PSF. NOTES, TABLE OF CONTENTS & PRESSURES FLOPION PER MIAMI-DADE LETTER DATED 10/31/08 SIONAL Vinyl Picture Window, Large Missile Impact FBC 2010 CODE CHANGE 18/11 A. LYNN MILLER, P.E. P.O. BOX 1529 N. VENICE, FL 34274 NTS 1 = 10 PW-520 FL P.E.# 58705

NOTES: LARGE MISSILE WINDOWS

NOA DRAWING TABLE OF CONTENTS
SHEET



















# **Business & Professional Regulation**





BCIS Home | Log In | User Registration | Hot Topics | Submit Surcharge | Stats & Facts | Publications | FBC Staff | BCIS See Map | Links | Search |





Product Approval Menu > Product or Application Search > Application List > Application Detail

FL14911-R7 Revision Application Type 2014 Code Version Application Status Approved

Comments Archived

Product Manufacturer Address/Phone/Email

One Silverline Drive North Brunswick, NJ 08902 (800) 234-4228 Ext 4644 Jonberrian@slbp.com

Authorized Signature

Vivian Wright rickw@rwbldgconsultants.com

Silverline Building Products Corp.

Technical Representative Address/Phone/Email

Jon Berrian One Silverline Drive North Brunswick, NJ 08902 (732) 435-1000 jonberrian@slbp.co

Quality As