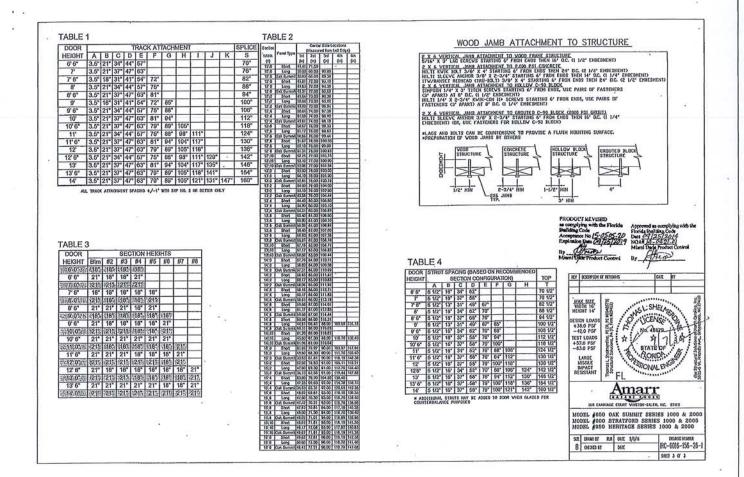

Testing, Inc., Test Report No. C5463.01-106-18, dated 04/03/2013, signed and sealed by Gary T. Hartman, P.E.
- C. CALCULATIONS "Submitted under NOA # 14-0421.01"
  - 1. Anchor calculations prepared by Structural Solutions, P.A., dated 04/03/2014, signed and sealed by Thomas L. Shelmerdine, P.E.
- D. QUALITY ASSURANCE
  - 1. Miami-Dade Department of Regulatory and Economic Resources (RER)
- E. MATERIAL CERTIFICATIONS
  - None.
- F. STATEMENTS
  - 1. Statement letter of code conformance to the 5<sup>th</sup> edition (2014) FBC and no financial interest issued by Structural Solutions, PA., dated 04/08/2015, signed and sealed by Tomas L. Shelmerdine, P.E.

Carlos M. Utrera, P.E. Product Control Examiner NOA No. 15-0505.20

Expiration Date: September 25, 2019 Approval Date: July 23, 2015









DEPARTMENT OF REGULATORY AND ECONOMIC RESOURCES (RER) BOARD AND CODE ADMINISTRATION DIVISION

# NOTICE OF ACCEPTANCE (NOA)

MIAMI-DADE COUNTY
PRODUCT CONTROL SECTION
11805 SW 26 Street, Room 208
T (786) 315-2590 F (786) 315-2599
www.miamidade.gov/economy

PGT Industries, Inc. 1070 Technology Drive North Venice, FL 34275

SCOPE:

This NOA is being issued under the applicable rules and regulations governing the use of construction materials. The documentation submitted has been reviewed and accepted by Miami-Dade County RER - Product Control Section to be used in Miami Dade County and other areas where allowed by the Authority Having Jurisdiction (AHJ).

This NOA shall not be valid after the expiration date stated below. The Miami-Dade County Product Control Section (In Miami-Dade County