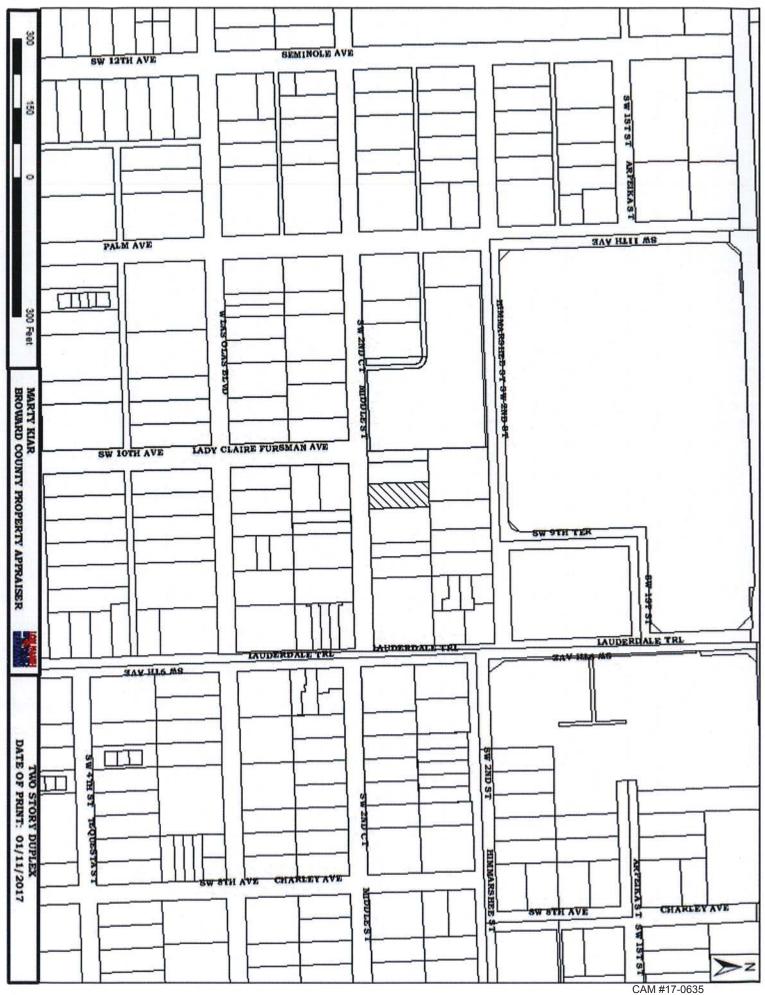

# CITY OF FORT LAUDERDALE

Department of Sustainable Development Urban Design & Planning Division 700 NW 19<sup>th</sup> Avenue Fort Lauderdale, FL 33311 Telephone: (954) 828-3266 Fax (954) 828-5858

http://www.fortlauderdale.gov/sustainable\_dev/