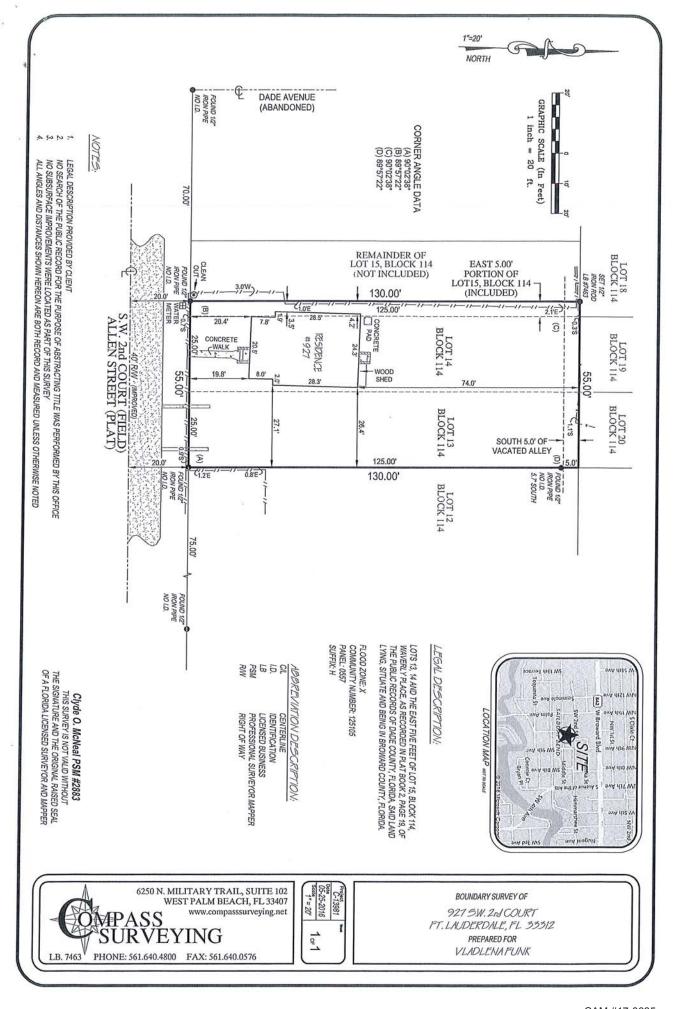

--------------------|------------|--------------|---------------|---------------|
| NEGATIV   | POSITIVE NEGATIV    | 7          |              | DIMENSION     | DIMENSION     |
| SSUKE (PS | DESIGN PRESSURE (PS | GLASS      | 0,00         | PANEL         | FIN           |
| 12.00     |                     |            |              | A VIII        | ****          |

SF)









LOTS 13, 14 AND THE EAST FIVE FEET OF LOT 15, BLOCK 114, WAVERLY PLACE, ACCORDING TO THE PLAT THEREOF, AS RECORDED IN PLAT BOOK 2, PAGE 19 OF THE PUBLIC RECORDS OF DADE COUNTY, FLORIDA, SAID LAND SITUTATE, LYING AND BEING IN BROWARD COUNTY, FLORIDA, AND THE SOUTH 1/2 OF THE VACANT ALLEY LYING SOUTH OF SAID LOTS OF BLOCK 114

Property Address: 927 SW 2 COURT FT LAUDERDALE, FL 33306

Parcel ID No. 5042 09 09 1540







## **DEMOLITION**

## PHOTOS OF BUILDING TO BE DEMOLISHED





Figure 1 Front View of Existing House to be Demolished









Figure 4 Right Side View of Existing House to be Demolished



Exhibit 1 Page 104 of 149

## SITE AERIAL 2 SUBJECT PROPERTY 927 SW 2nd Ct 4 © 2016 Google

## PHOTOS OF BUILDINGS ADJACENT TO THE SUBJECT SITE



Figure 1 Property 1



Figure 2 Property 2



Figure 3 Property 3



Figure 4 Property 4



Figure 5 Property 5



CAM #17-0635 Exhibit 1 Page 108 of 149

CITY OF FORT LAUDERDALE
Map Created by Property Reporter GIS

Ret For Lauderdale

.



Exhibit 1 Page 109 of 149

Map Created by Property Reporter GIS

Printed on: 11/23/2016



Page 110 of 149



## Contract/Proposal

## L CORTES CONSTRUCTION SERVICES LLC

STATE CERTIFIED GENERAL CONTRACTORS

General