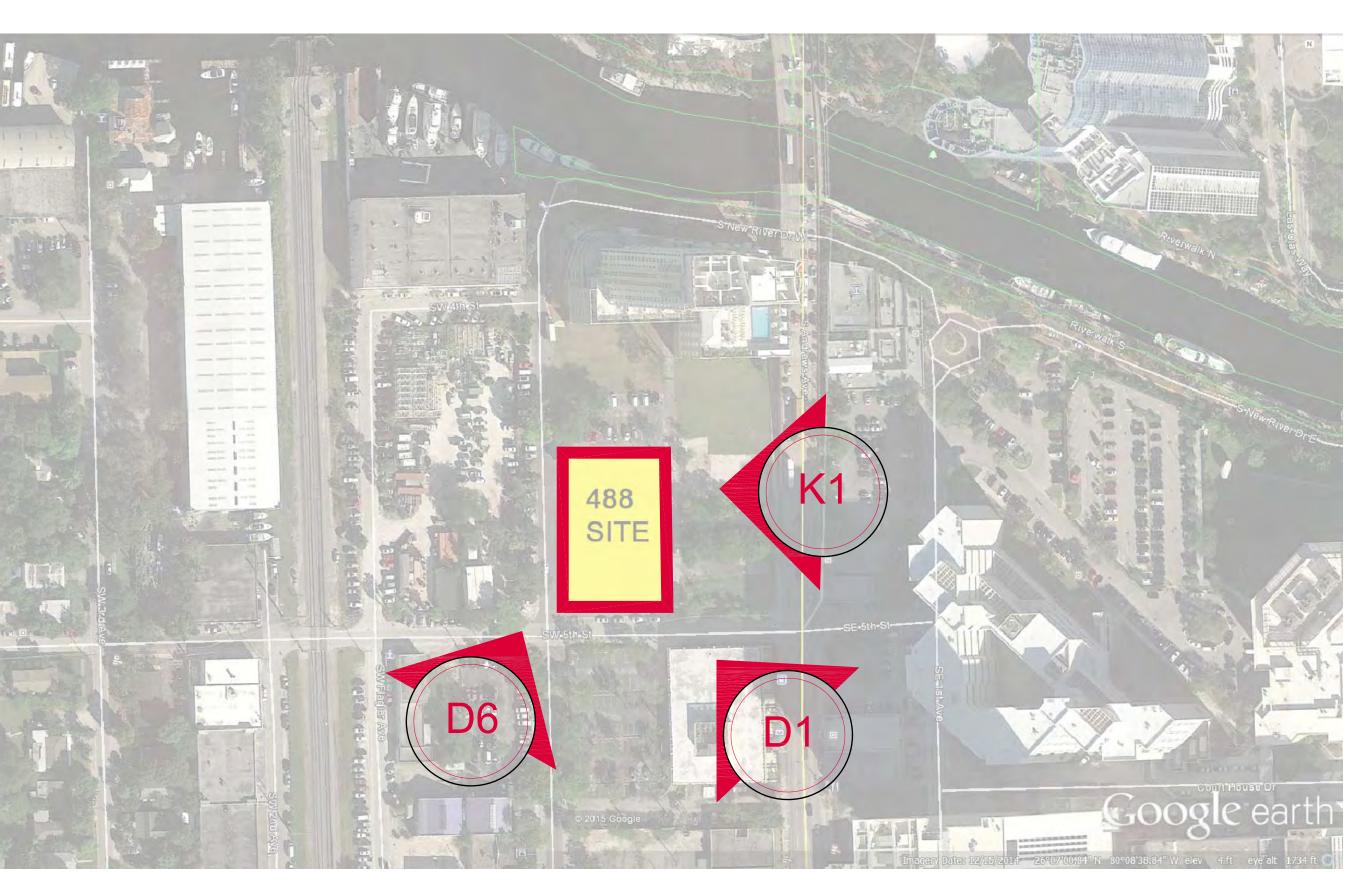

D1 VIEW LOOKING NORTH WEST

**K1** VIEW LOOKING WEST

D6 VIEW LOOKING NORTH EAST

K6 PHOTO KEY PLAN

SCALE: 1/16"=1'-0"

CAM #17-1020 Exhibit 1 Page 2 of 21

| PROJECT DESI                                                                                                                         | GN TEAM:                        |
|--------------------------------------------------------------------------------------------------------------------------------------|---------------------------------|
| B U I L T F                                                                                                                          | DRM TA_ COLLABORATIVE           |
| ARCHITECTS BUILT FORM LLC 935 W Chestnut Street Chicago, Illinois                                                                    | TABANLIOGLU ARCHITECTS Istanbul |
| STRUCTURAL ENG<br>McNamara Salvia<br>One Biscayne Tower, Suite 379:<br>2 South Biscayne Boulevard<br>Miami, FL 33131<br>305.579-5765 |                                 |