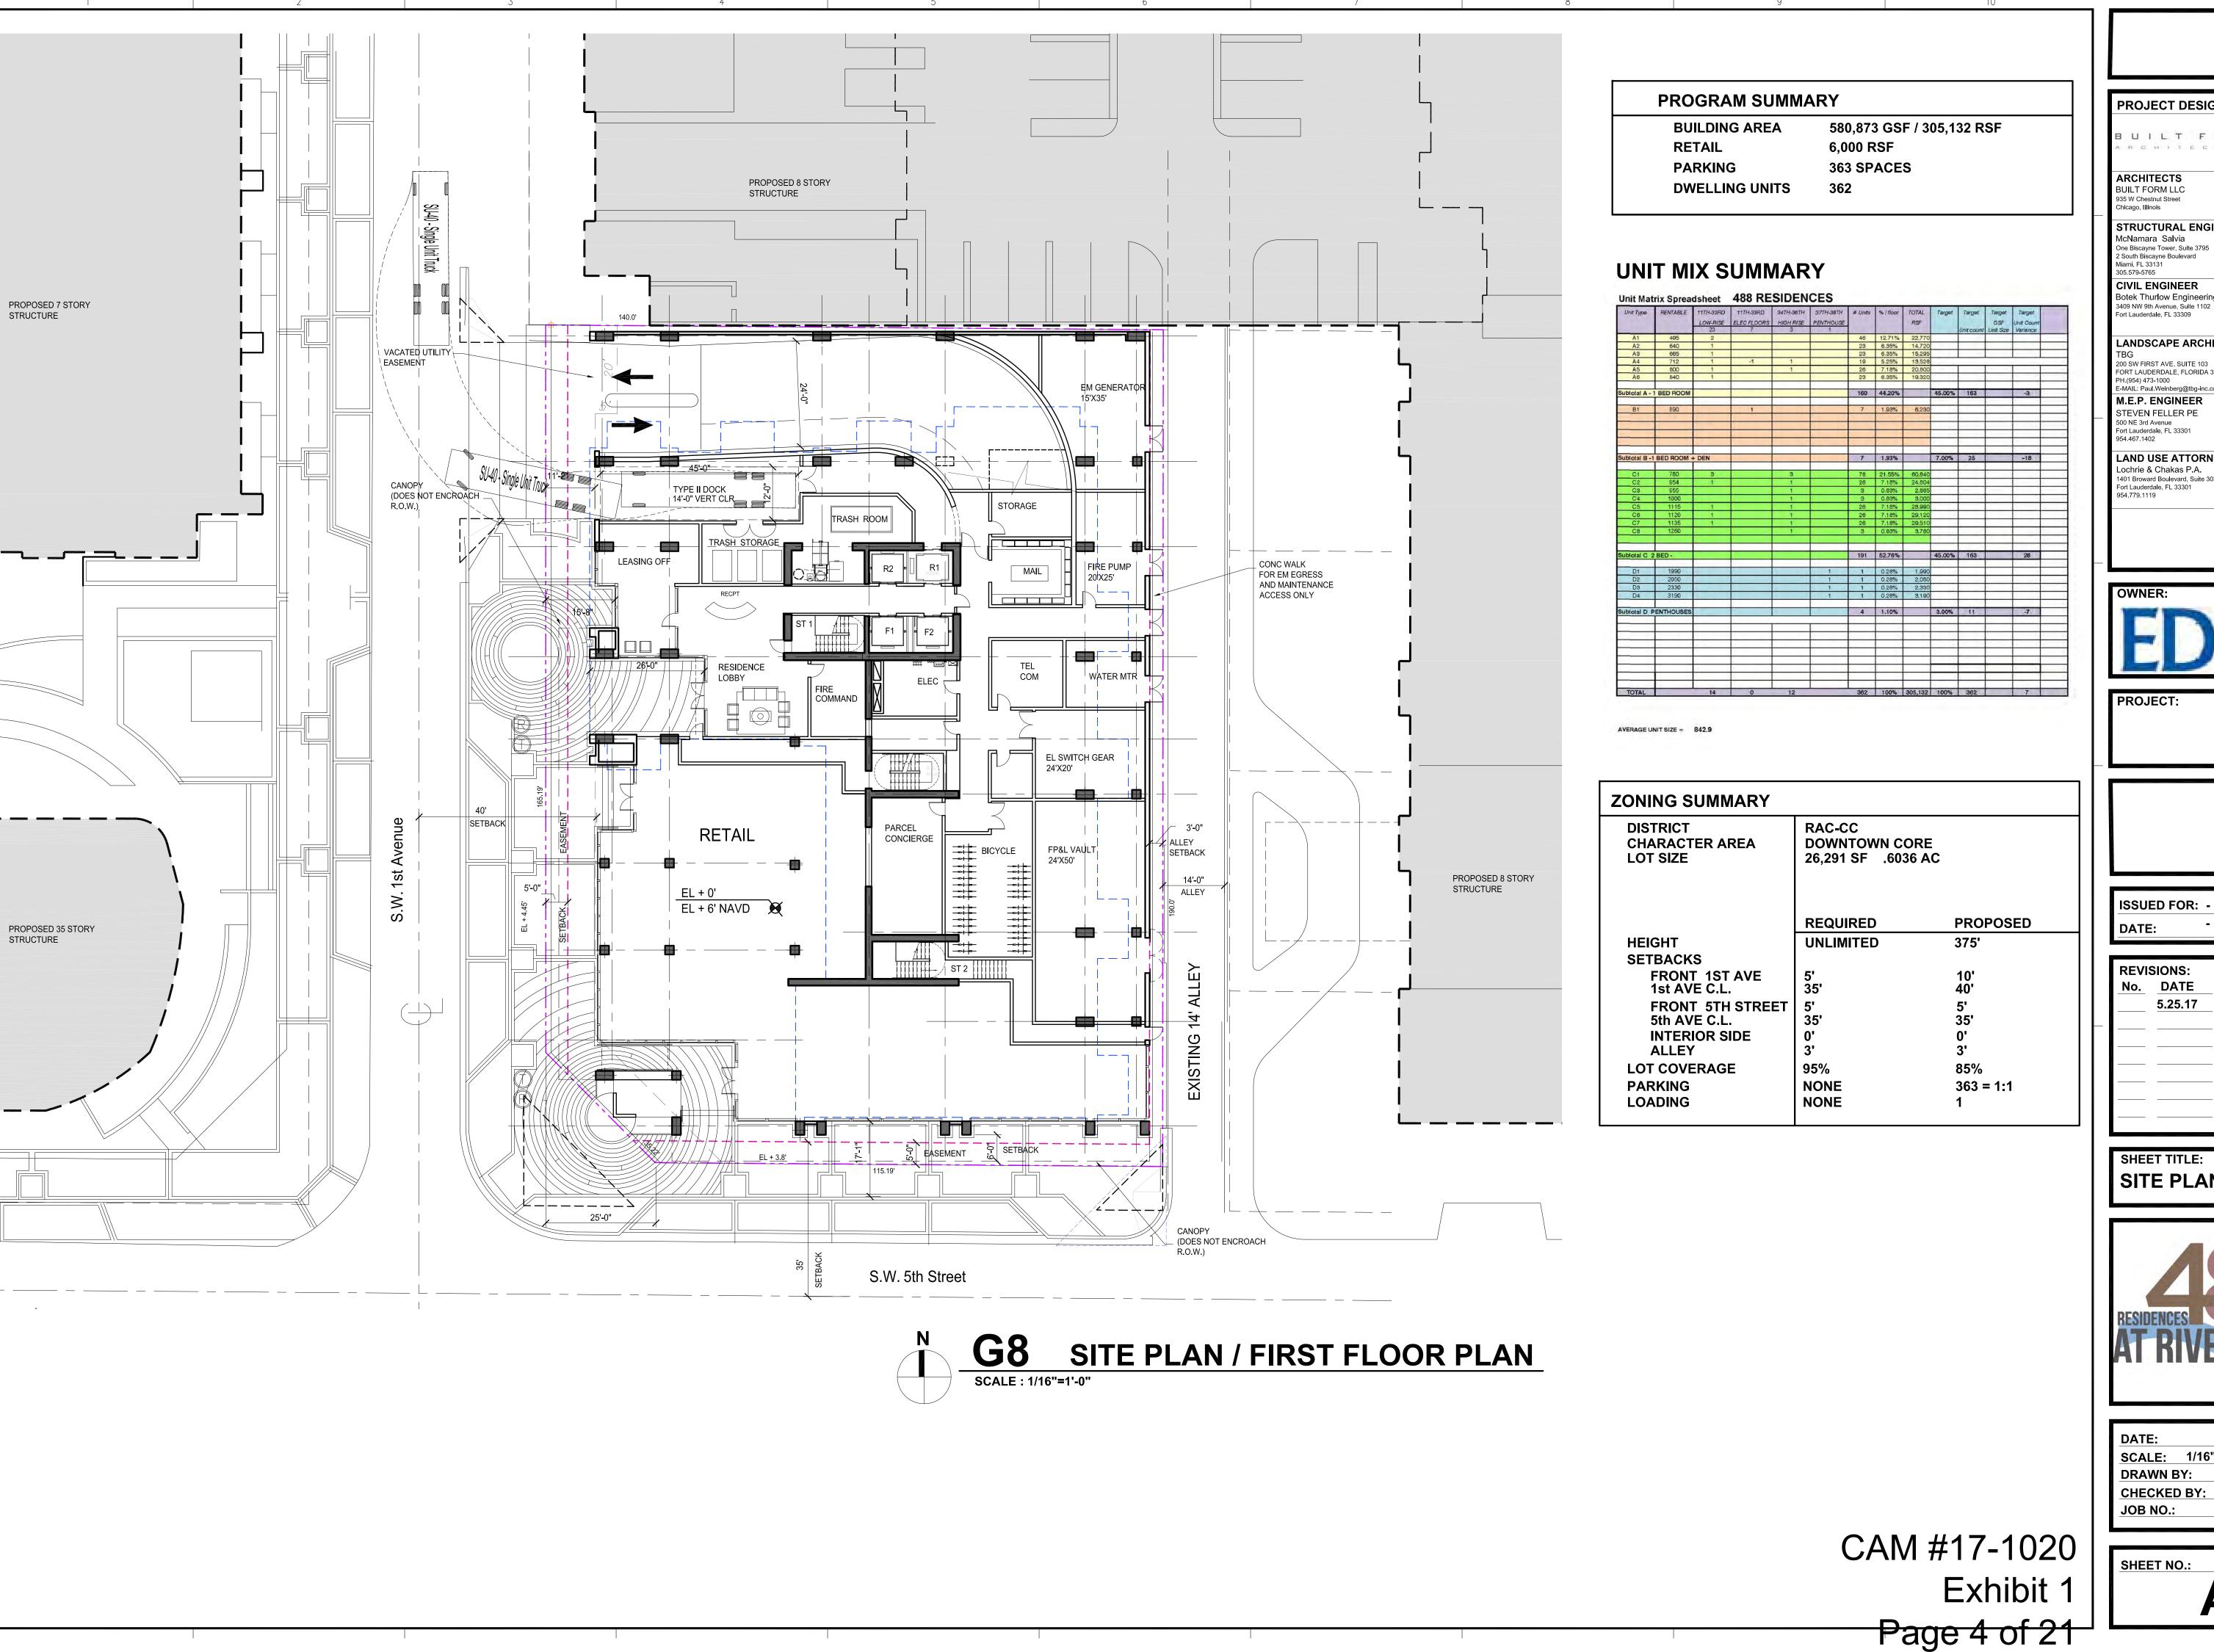

17'-3" 8% RAMP (4' RISE) EL +26' P 3-5 **(6.2**) -(6.8)

G3 2ND FLOOR PLAN
SCALE: 1/16"=1'-0"

G8 3RD-8TH FLOOR PLANS

SCALE: 1/16"=1'-0" TYPICAL PARKING LEVEL

CAM #17-1020 Exhibit 1 Page 5 of 21

| BUILT                                                                                                                             | F D R M TA COLLABORATIVE |
|-----------------------------------------------------------------------------------------------------------------------------------|--------------------------|
| ARCHITECTS BUILT FORM LLC 935 W Chestnut Street Chicago, Illinois                                                                 | TABANLIOGLU ARCHITECTS   |
| STRUCTURAL EN<br>McNamara Salvia<br>One Biscayne Tower, Suite 3:<br>2 South Biscayne Boulevard<br>Miami, FL 33131<br>305.579-5765 |                          |
| CIVIL ENGINEER Botek Thurlow Enginer 3409 NW 9th Avenue, Suite 1 Fort Lauderdale, FL 33309                                        | •                        |
| LANDSCAPE ARG<br>TBG<br>200 SW FIRST AVE. SUITE 1<br>FORT LAUDERDALE, FLORI<br>PH.(954) 473-1000<br>E-MAIL: Paul.Weinberg@tbg-    | 03<br>DA 33301           |
| M.E.P. ENGINEER<br>STEVEN FELLER PE<br>500 NE 3rd Avenue<br>Fort Lauderdale, FL 33301<br>954.467.1402                             |                          |
| LAND USE ATTO Lochrie & Chakas P.A 1401 Broward Boulevard, Suif Fort Lauderdale, FL 33301 954.779.1119                            |                          |

PROJECT:

SEAL:

ISSUED FOR: - DRC APPROVAL

DATE: - DECEMBER 9, 2016

REVISIONS:
No. DATE REMARKS
5.25.17 CITY COMMENTS

SHEET TITLE:
PARKING FLOOR PLANS

DATE:
SCALE: 1/16"=1'-0"
DRAWN BY:
CHECKED BY:
JOB NO.:

CAM #17-1 20
Exhibit 1
Page 6 of 21