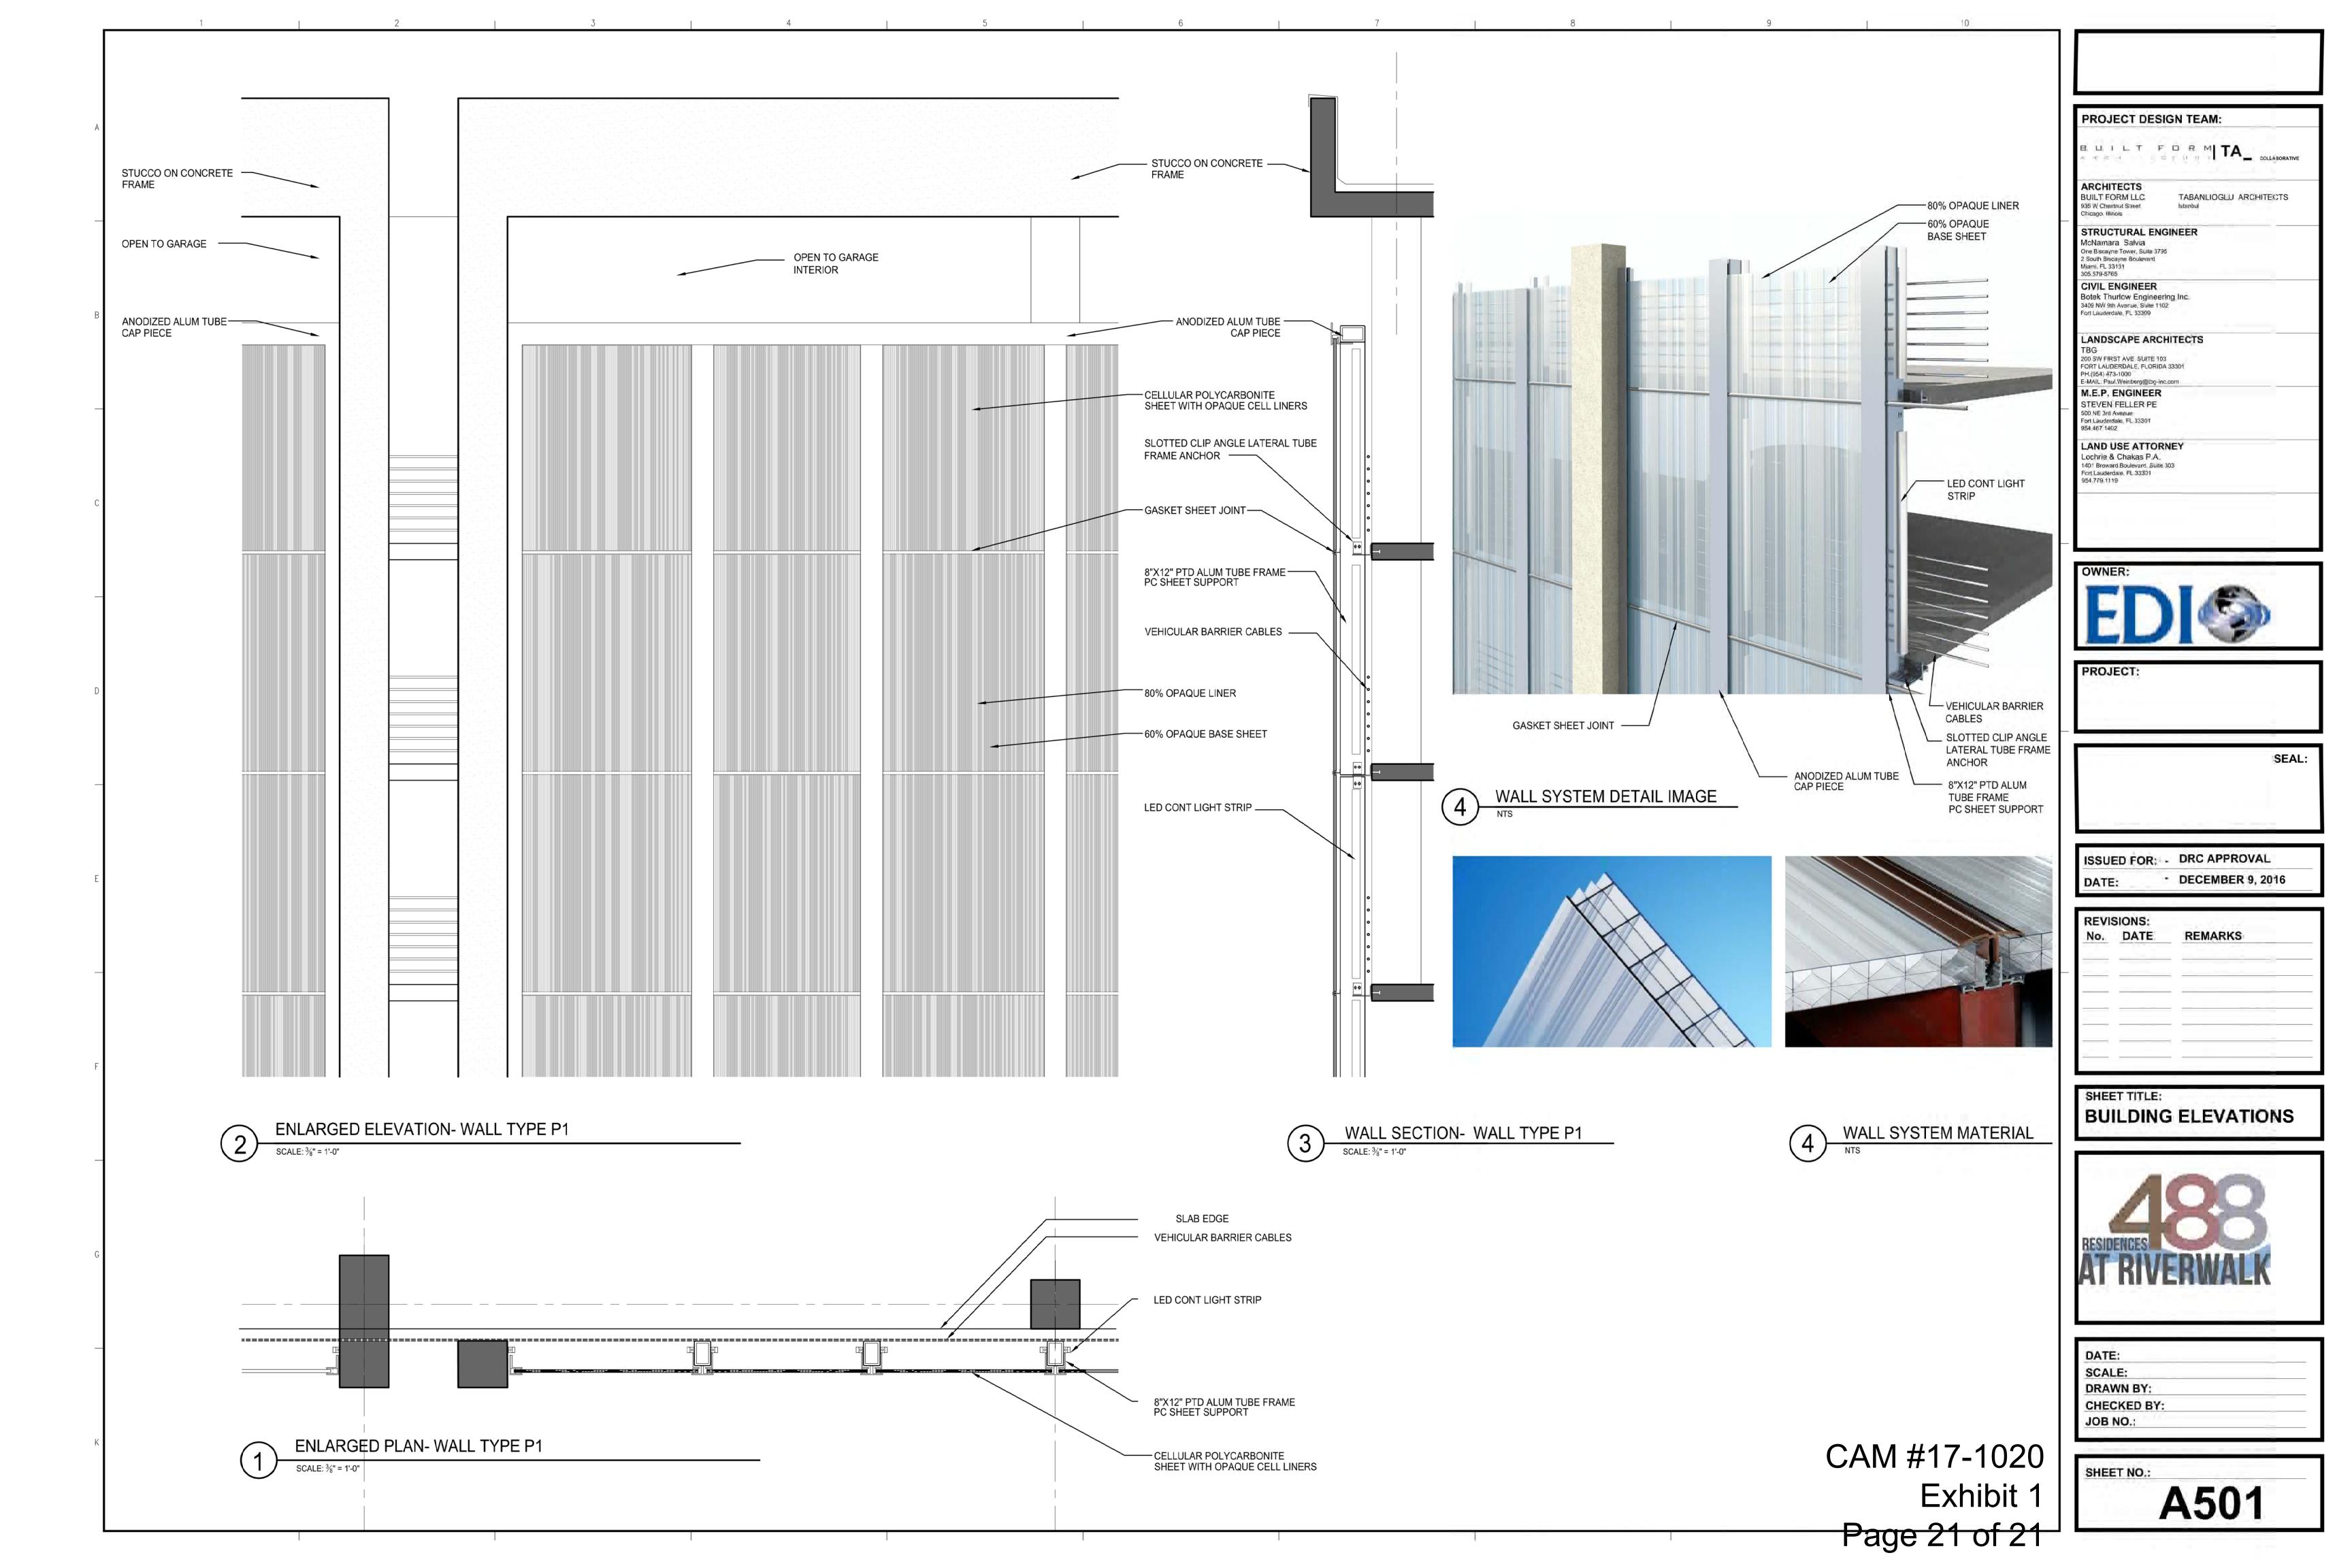

| DATE:    |           |  |
|----------|-----------|--|
| SCALE:   | 1"=20'-0" |  |
| DRAWN E  | 3Y:       |  |
| CHECKE   | D BY:     |  |
| JOB NO.: |           |  |

PODIUM VIEW FROM SW 1ST AVENUE REFERENCE SHEET 501 FOR CLADDING DETAILS

ALUM CANOPY

ALUMINUM AND GLASS
STOREFRONT

STUCCO FINISH ON

CONCRETE FRAME

TRANSLUCENT

**PANELS** 

POLYCARBONITE

**Material Examples** 