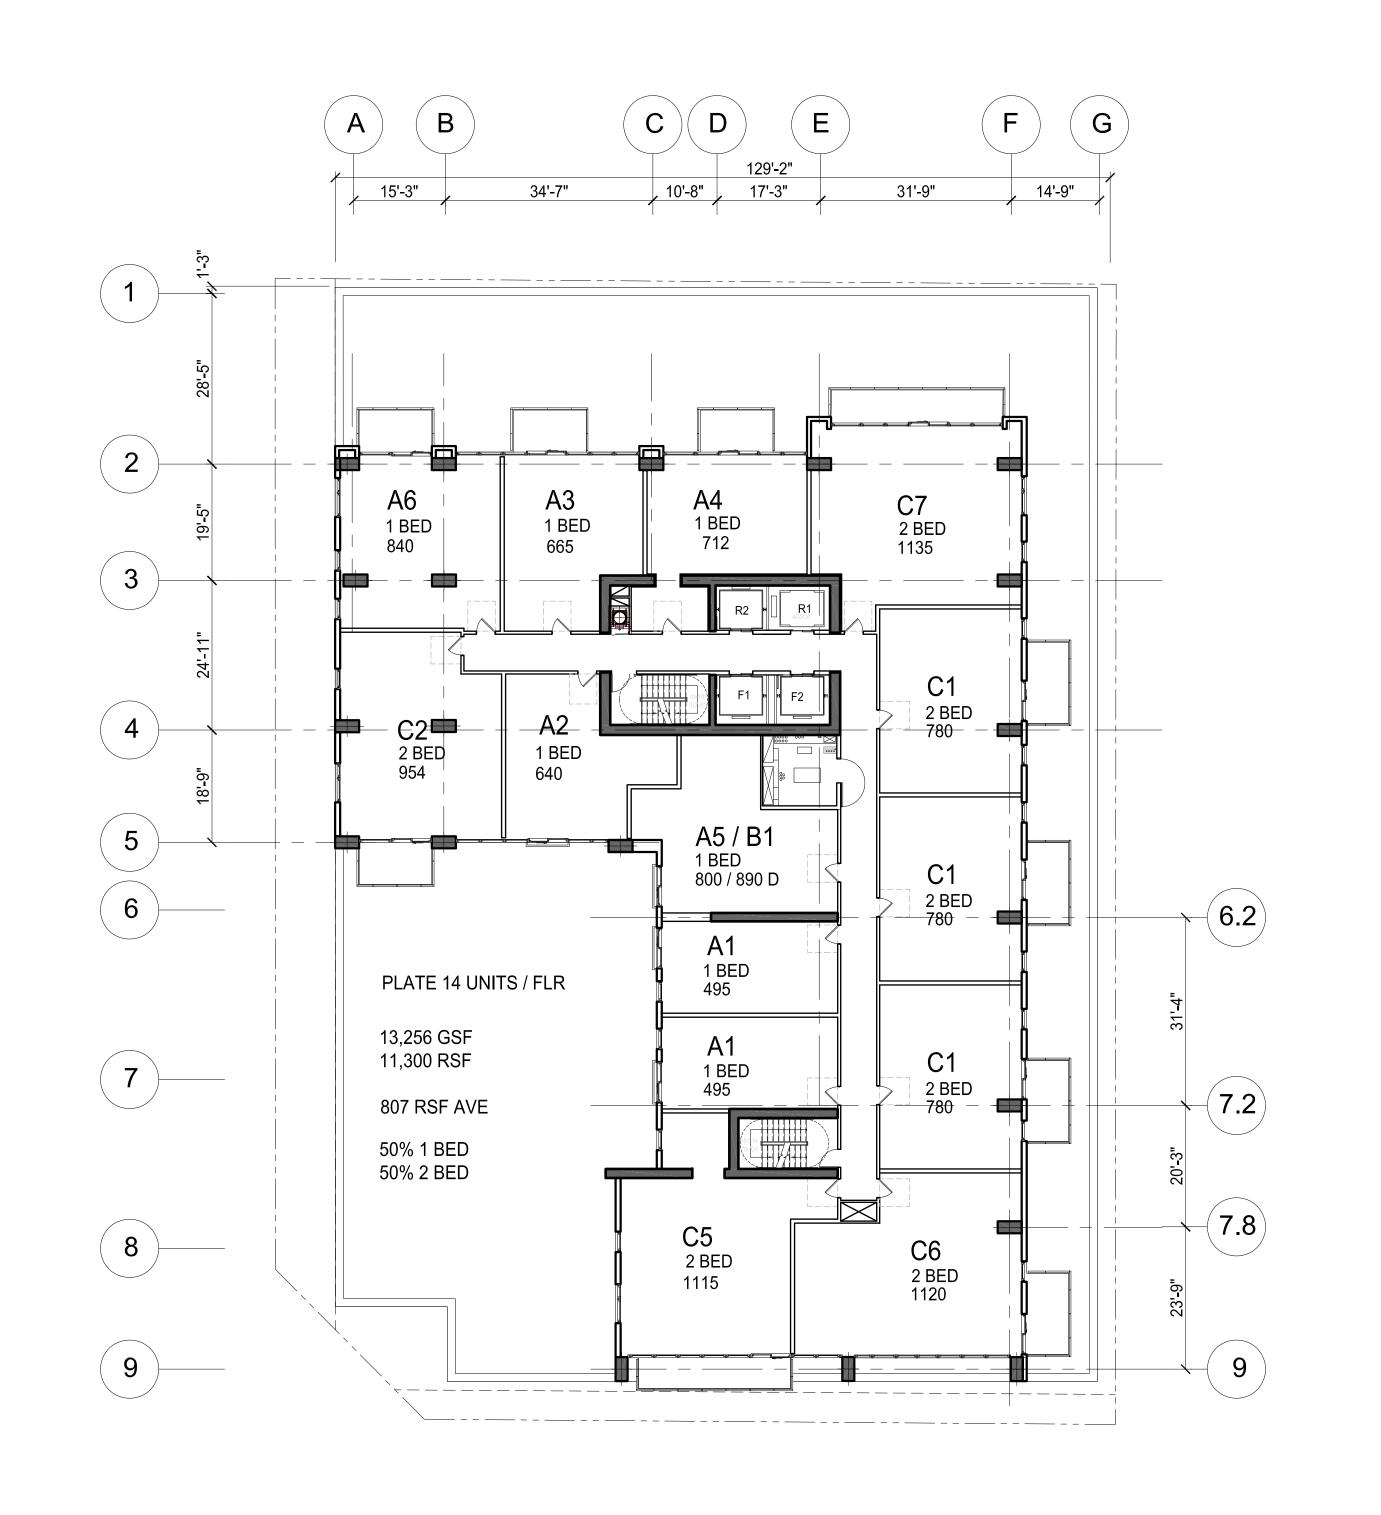

SHEET TITLE:
FLOOR PLANS

| DATE:              |
|--------------------|
| SCALE: 1/16"=1'-0" |
| DRAWN BY:          |
| CHECKED BY:        |
| JOB NO.:           |
|                    |

G3 11th-33th TOWER FLOOR PLANS

SCALE: 1/16"=1'-0"

TYPICAL 14 U/ FL

G8 34th-36th TOWER FLOOR PLANS

SCALE: 1/16"=1'-0" HIGH RISE MIX= 12U / FL

CAM #17-1 20 Exhibit 1 Page 7 of 21

| BUILT                                                                                                                             | FORM TA_ COLLABORATIV  |
|-----------------------------------------------------------------------------------------------------------------------------------|------------------------|
| ARCHITECTS BUILT FORM LLC 935 W Chestnut Street Chicago, Illinois                                                                 | TABANLIOGLU ARCHITECTS |
| STRUCTURAL EN<br>McNamara Salvia<br>One Biscayne Tower, Suite 3:<br>2 South Biscayne Boulevard<br>Miami, FL 33131<br>305.579-5765 |                        |
| CIVIL ENGINEER<br>Botek Thurlow Engined<br>3409 NW 9th Avenue, Suite 1<br>Fort Lauderdale, FL 33309                               |                        |
| LANDSCAPE ARG<br>TBG<br>200 SW FIRST AVE. SUITE 1<br>FORT LAUDERDALE, FLORI<br>PH.(954) 473-1000<br>E-MAIL: Paul.Weinberg@tbg-    | 103<br>DA 33301        |
| M.E.P. ENGINEER<br>STEVEN FELLER PE<br>500 NE 3rd Avenue<br>Fort Lauderdale, FL 33301<br>954.467.1402                             |                        |
| LAND USE ATTO<br>Lochrie & Chakas P.A<br>1401 Broward Boulevard, Sui<br>Fort Lauderdale, FL 33301<br>954.779.1119                 |                        |

PROJECT:

ISSUED FOR: - DRC APPROVAL

DATE: - DECEMBER 9, 2016

REVISIONS:
No. DATE REMARKS

SHEET TITLE:
TOWER FLOOR PLANS

DATE:
SCALE: 1/16"=1'-0"
DRAWN BY:
CHECKED BY:
JOB NO.:

CAM #17-1020 Exhibit 1 Page 8 of 21