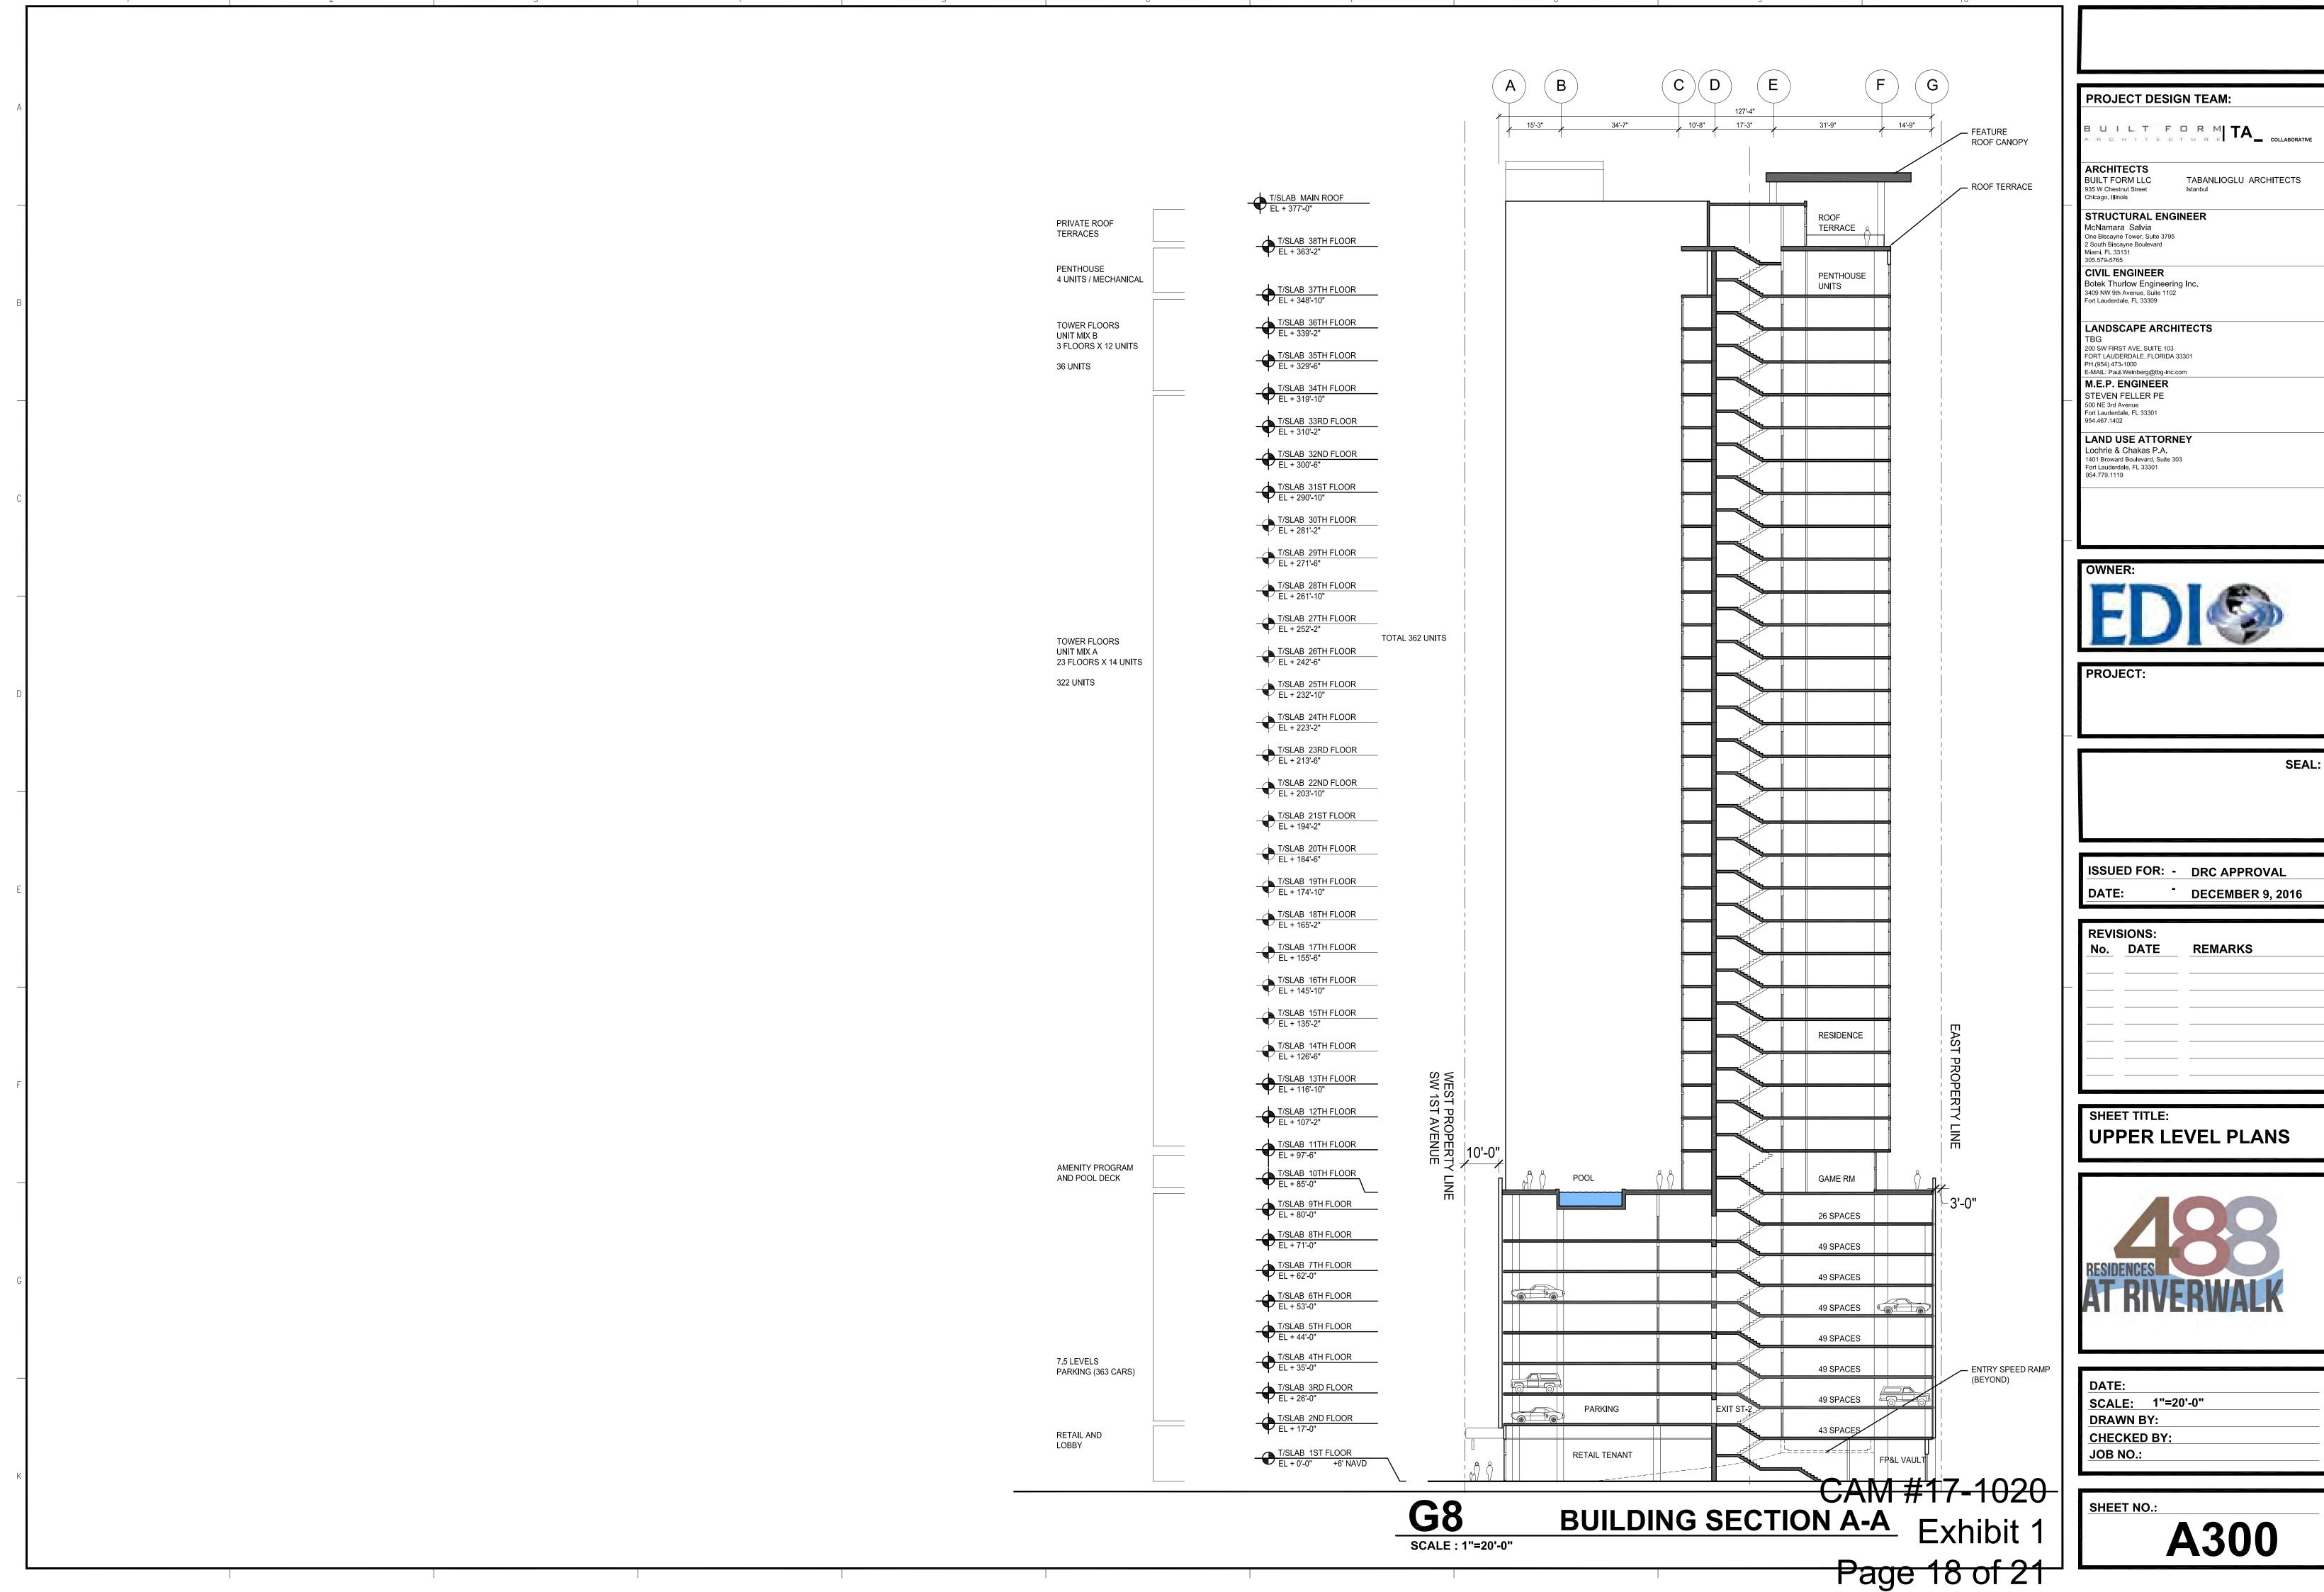

17'-3" 8% RAMP (4' RISE) EL +26' P 3-5 **(6.2**) -(6.8)

G3 2ND FLOOR PLAN
SCALE: 1/16"=1'-0"

G8 3RD-8TH FLOOR PLANS

SCALE: 1/16"=1'-0" TYPICAL PARKING LEVEL

CAM #17-1020 Exhibit 1 Page 5 of 21

| BUILT                                                                                                                             | F D R M TA COLLABORATIVE |
|-----------------------------------------------------------------------------------------------------------------------------------|--------------------------|
| ARCHITECTS BUILT FORM LLC 935 W Chestnut Street Chicago, Illinois                                                                 | TABANLIOGLU ARCHITECTS   |
| STRUCTURAL EN<br>McNamara Salvia<br>One Biscayne Tower, Suite 3:<br>2 South Biscayne Boulevard<br>Miami, FL 33131<br>305.579-5765 |                          |
| CIVIL ENGINEER Botek Thurlow Enginer 3409 NW 9th Avenue, Suite 1 Fort Lauderdale, FL 33309                                        | •                        |
| LANDSCAPE ARG<br>TBG<br>200 SW FIRST AVE. SUITE 1<br>FORT LAUDERDALE, FLORI<br>PH.(954) 473-1000<br>E-MAIL: Paul.Weinberg@tbg-    | 03<br>DA 33301           |
| M.E.P. ENGINEER<br>STEVEN FELLER PE<br>500 NE 3rd Avenue<br>Fort Lauderdale, FL 33301<br>954.467.1402                             |                          |
| LAND USE ATTO Lochrie & Chakas P.A 1401 Broward Boulevard, Suif Fort Lauderdale, FL 33301 954.779.1119                            |                          |

PROJECT:

SEAL:

ISSUED FOR: - DRC APPROVAL

DATE: - DECEMBER 9, 2016

REVISIONS:
No. DATE REMARKS
5.25.17 CITY COMMENTS

SHEET TITLE:
PARKING FLOOR PLANS

DATE:
SCALE: 1/16"=1'-0"
DRAWN BY:
CHECKED BY:
JOB NO.:

CAM #17-1 20
Exhibit 1
Page 6 of 21

SHEET TITLE:
FLOOR PLANS

| DATE:              |
|--------------------|
| SCALE: 1/16"=1'-0" |
| DRAWN BY:          |
| CHECKED BY:        |
| JOB NO.:           |
|                    |

G3 11th-33th TOWER FLOOR PLANS

SCALE: 1/16"=1'-0"

TYPICAL 14 U/ FL

G8 34th-36th TOWER FLOOR PLANS

SCALE: 1/16"=1'-0" HIGH RISE MIX= 12U / FL

CAM #17-1 20 Exhibit 1 Page 7 of 21

| BUILT                                                                                                                             | FORM TA_ COLLABORATIV  |
|-----------------------------------------------------------------------------------------------------------------------------------|------------------------|
| ARCHITECTS BUILT FORM LLC 935 W Chestnut Street Chicago, Illinois                                                                 | TABANLIOGLU ARCHITECTS |
| STRUCTURAL EN<br>McNamara Salvia<br>One Biscayne Tower, Suite 3:<br>2 South Biscayne Boulevard<br>Miami, FL 33131<br>305.579-5765 |                        |
| CIVIL ENGINEER<br>Botek Thurlow Engined<br>3409 NW 9th Avenue, Suite 1<br>Fort Lauderdale, FL 33309                               |                        |
| LANDSCAPE ARG<br>TBG<br>200 SW FIRST AVE. SUITE 1<br>FORT LAUDERDALE, FLORI<br>PH.(954) 473-1000<br>E-MAIL: Paul.Weinberg@tbg-    | 103<br>DA 33301        |
| M.E.P. ENGINEER<br>STEVEN FELLER PE<br>500 NE 3rd Avenue<br>Fort Lauderdale, FL 33301<br>954.467.1402                             |                        |
| LAND USE ATTO<br>Lochrie & Chakas P.A<br>1401 Broward Boulevard, Sui<br>Fort Lauderdale, FL 33301<br>954.779.1119                 |                        |

PROJECT:

ISSUED FOR: - DRC APPROVAL

DATE: - DECEMBER 9, 2016

REVISIONS:
No. DATE REMARKS

SHEET TITLE:
TOWER FLOOR PLANS

DATE:
SCALE: 1/16"=1'-0"
DRAWN BY:
CHECKED BY:
JOB NO.:

CAM #17-1020 Exhibit 1 Page 8 of 21

PROJECT:

ISSUED FOR: - DRC APPROVAL

DATE: - DECEMBER 9, 2016

REVISIONS:
No. DATE REMARKS

SHEET TITLE:
PENTHOUSE LEVEL PLANS

DATE:
SCALE: 1/16"=1'-0"
DRAWN BY:
CHECKED BY:
JOB NO.:

RESOLUTION

GARDEN