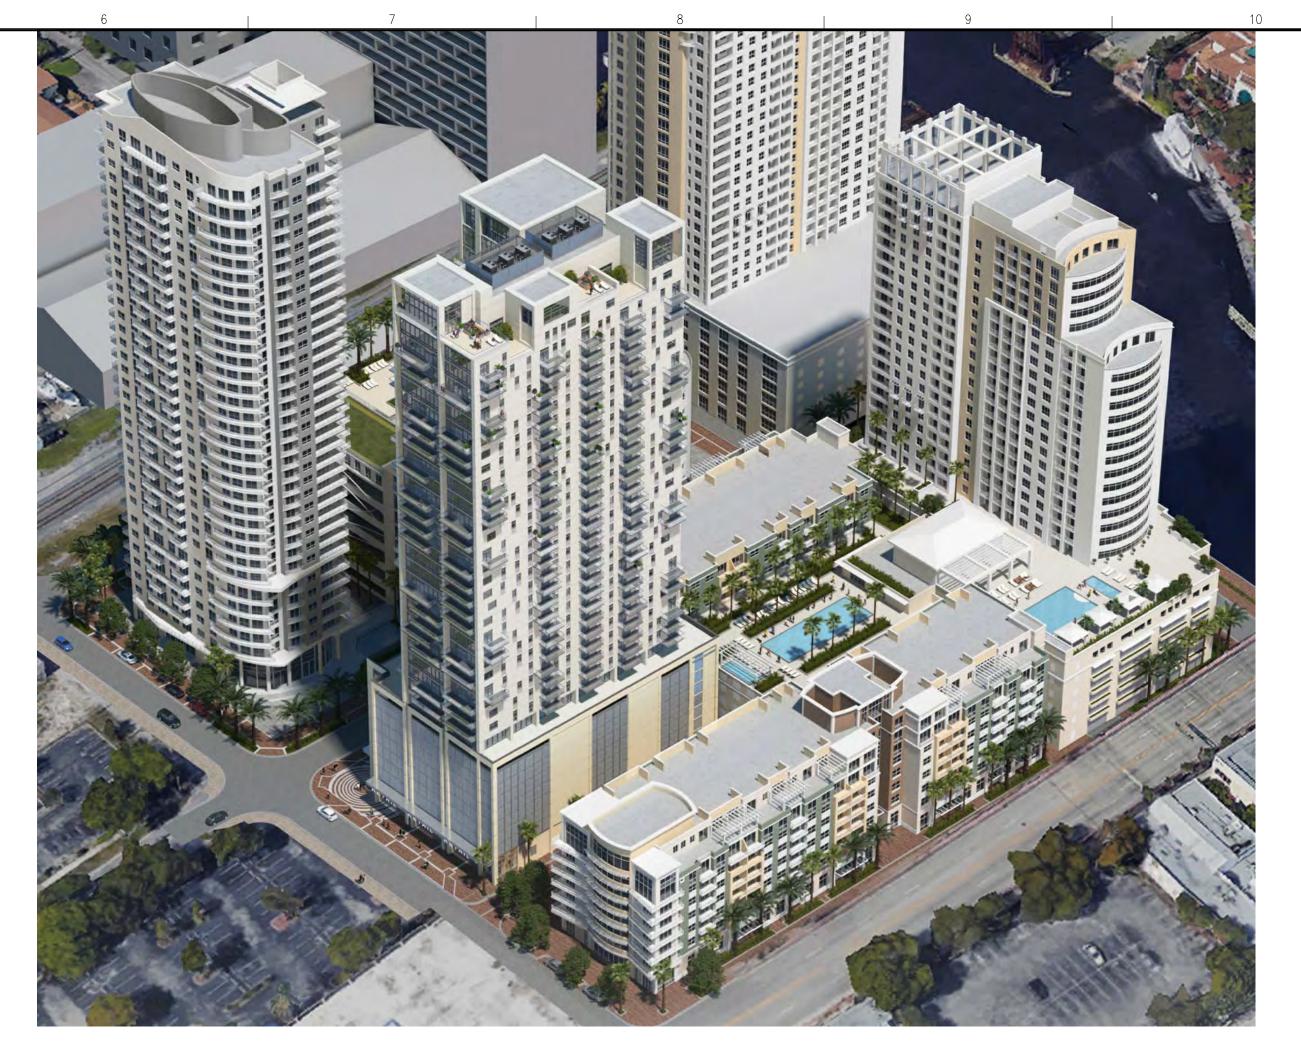

SHEET TITLE:

PODIUM CONCEPT IMAGES

DATE: SCALE: 1"=20'-0" DRAWN BY: CHECKED BY:

SHEET NO.: A203.5

CAM #17-1020 Exhibit 1 Page 14 of 21

BUILT FORM TA\_ COLLABORATIVE

**VIEW FROM RIVER LOOKING WEST** 

**VIEW LOOKING SOUTH WEST** 