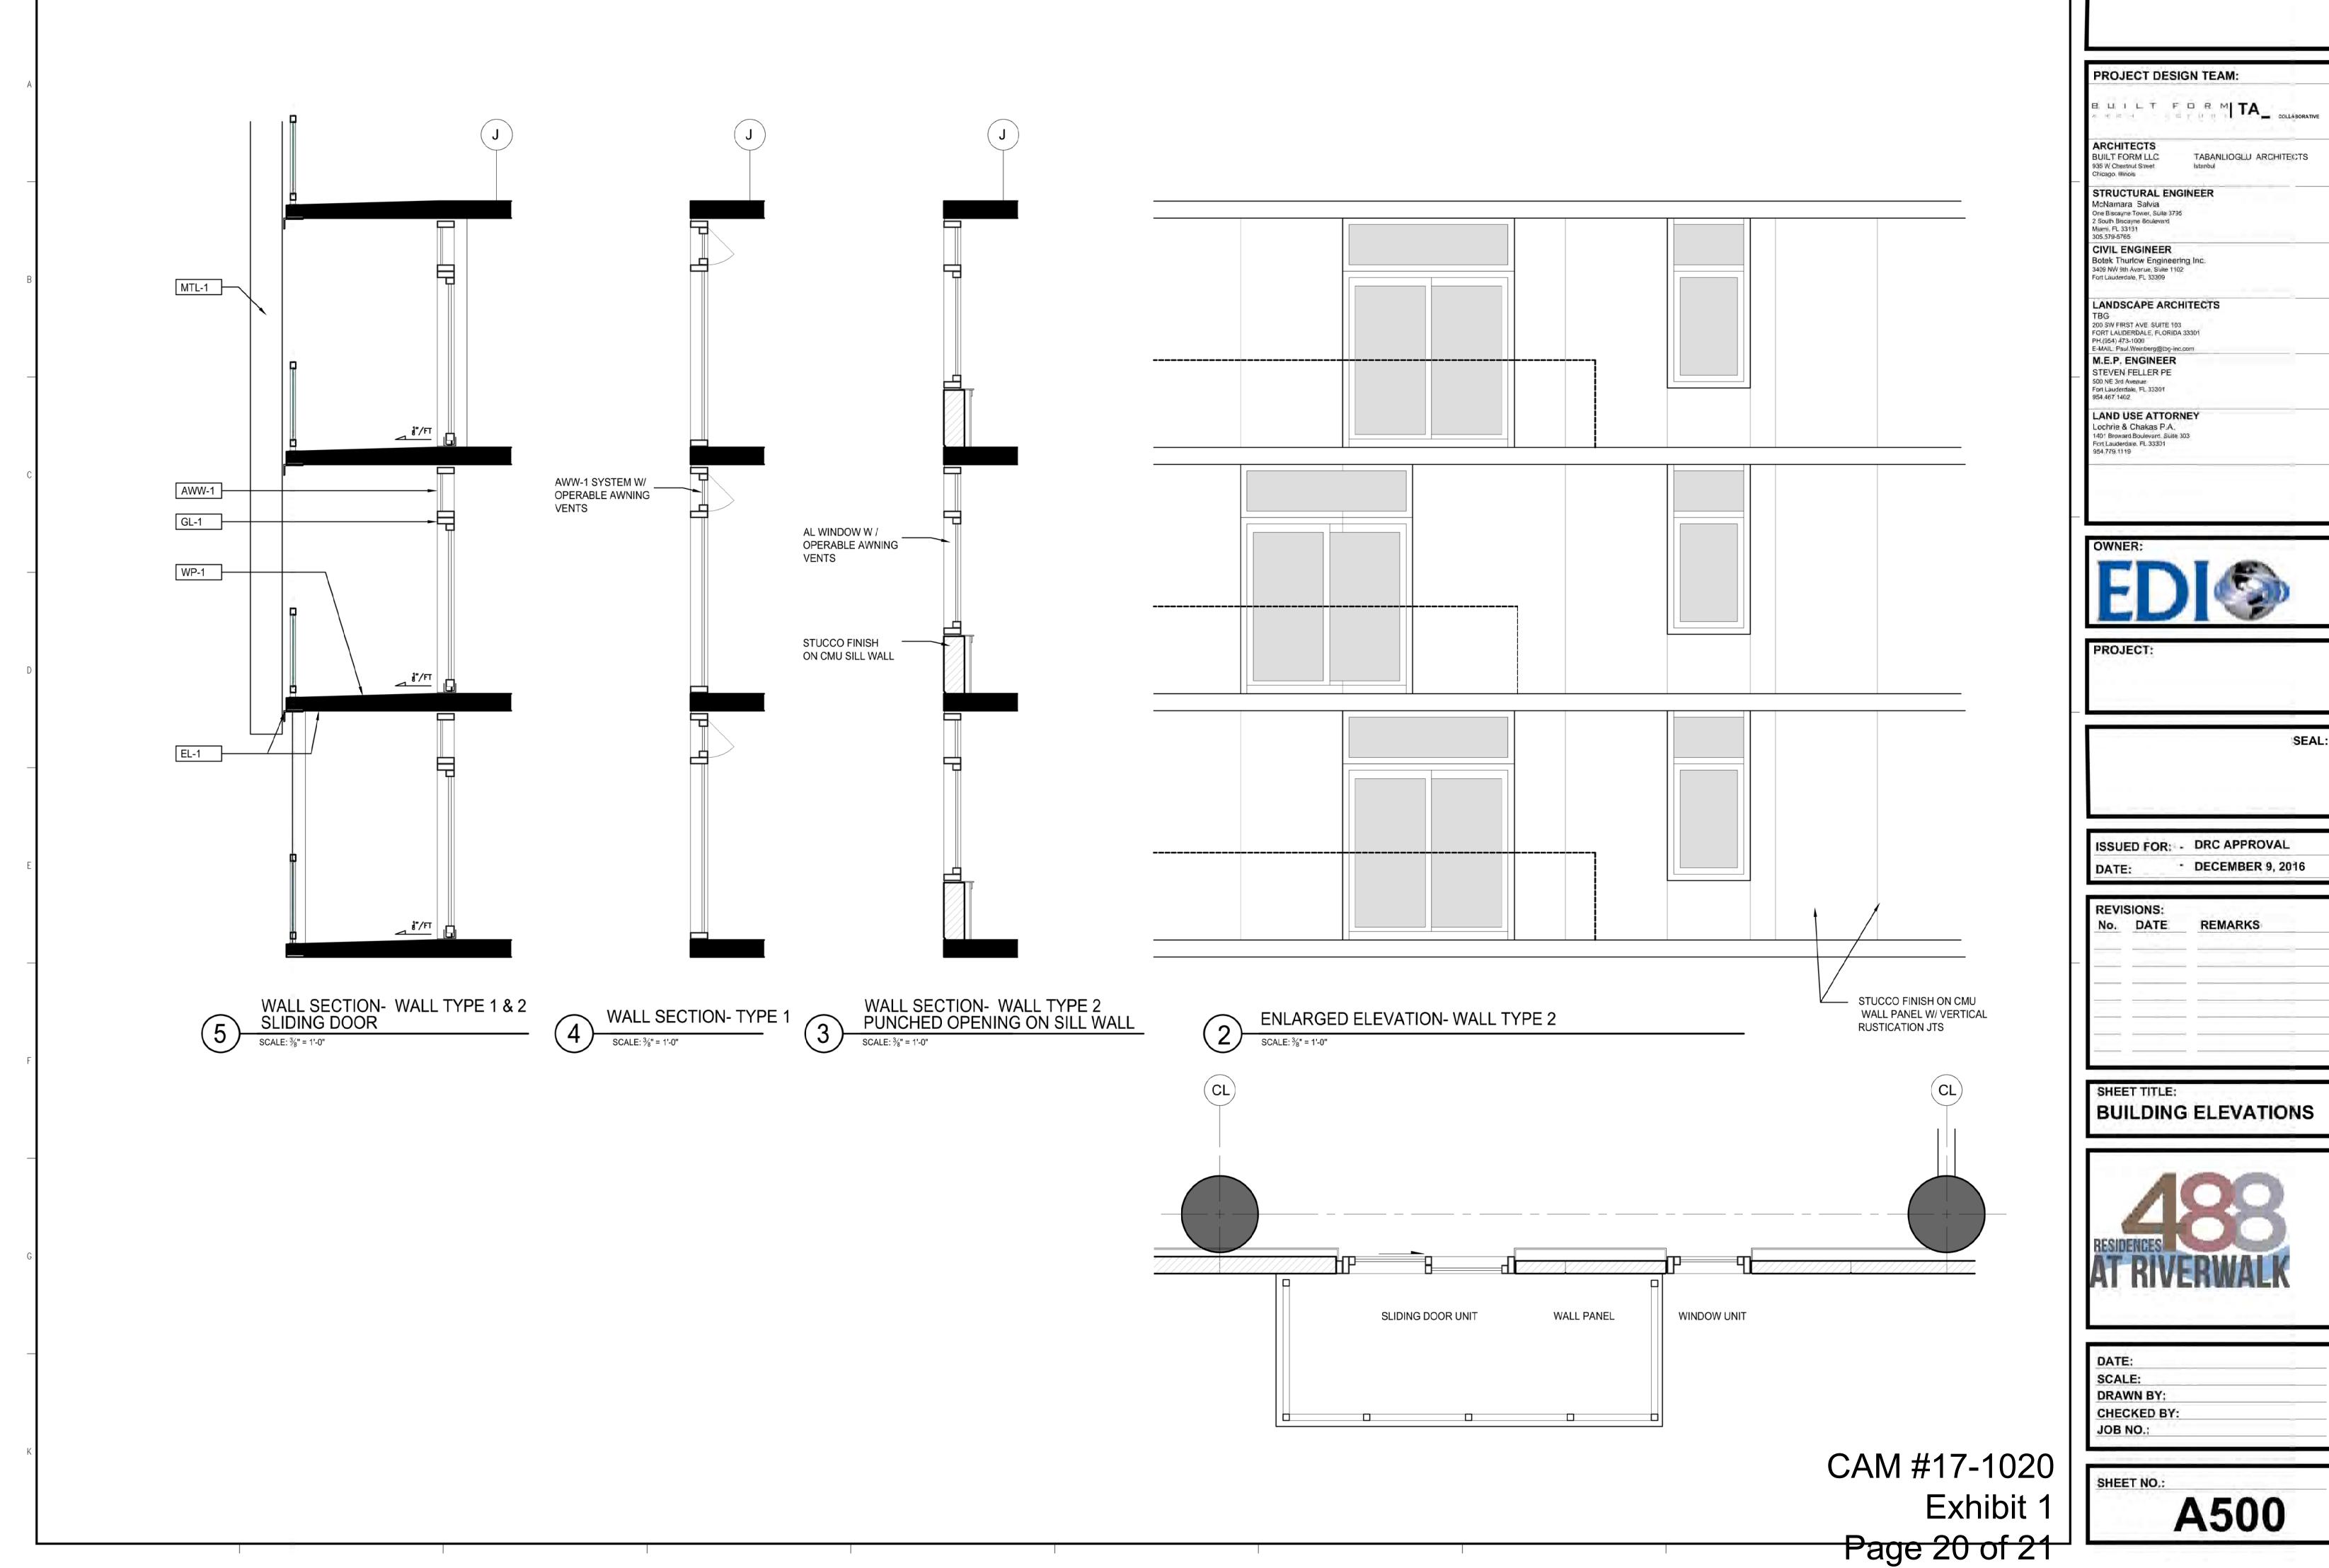

ALUM CANOPY

ALUMINUM AND GLASS
STOREFRONT

STUCCO FINISH ON

CONCRETE FRAME

TRANSLUCENT

**PANELS** 

POLYCARBONITE

**Material Examples** 

Material Examples

| B LL I L T                                                                                                       | F D R M TA_ COLLABORATION |
|------------------------------------------------------------------------------------------------------------------|---------------------------|
| ARCHITECTS BUILT FORM LLC 935 W Chestnut Street Chicago. Illinois                                                | TABANLIOGLU ARCHITECTS    |
| STRUCTURAL E. McNamara Salvia One Biscayne Tower, Suite 2 South Biscayne Boulevard Miami, FL 33131 305.579-5765: | 3795                      |
| CIVIL ENGINEER<br>Botek Thurlow Engine<br>3409 NW 9th Avenue, Suite<br>Fort Lauderdale, FL 33309                 | eering Inc.               |
| LANDSCAPE AR TBG 200 SW FIRST AVE. SUITE FORT LAUDERDALE, FLOR PH.(954) 473-1000 E-MAIL: Paul.Weinberg@tbg       | 103<br>IDA 33301          |
| M.E.P. ENGINEER<br>STEVEN FELLER PE<br>500 NE 3rd Avenue<br>Fort Lauderdale, FL 33301<br>954.467 1402            |                           |
| LAND USE ATTO<br>Lochrie & Chakas P.A<br>1401 Broward Boulevard, Su<br>Fort Lauderdale, FL 33301<br>954,779,1119 | Contract                  |