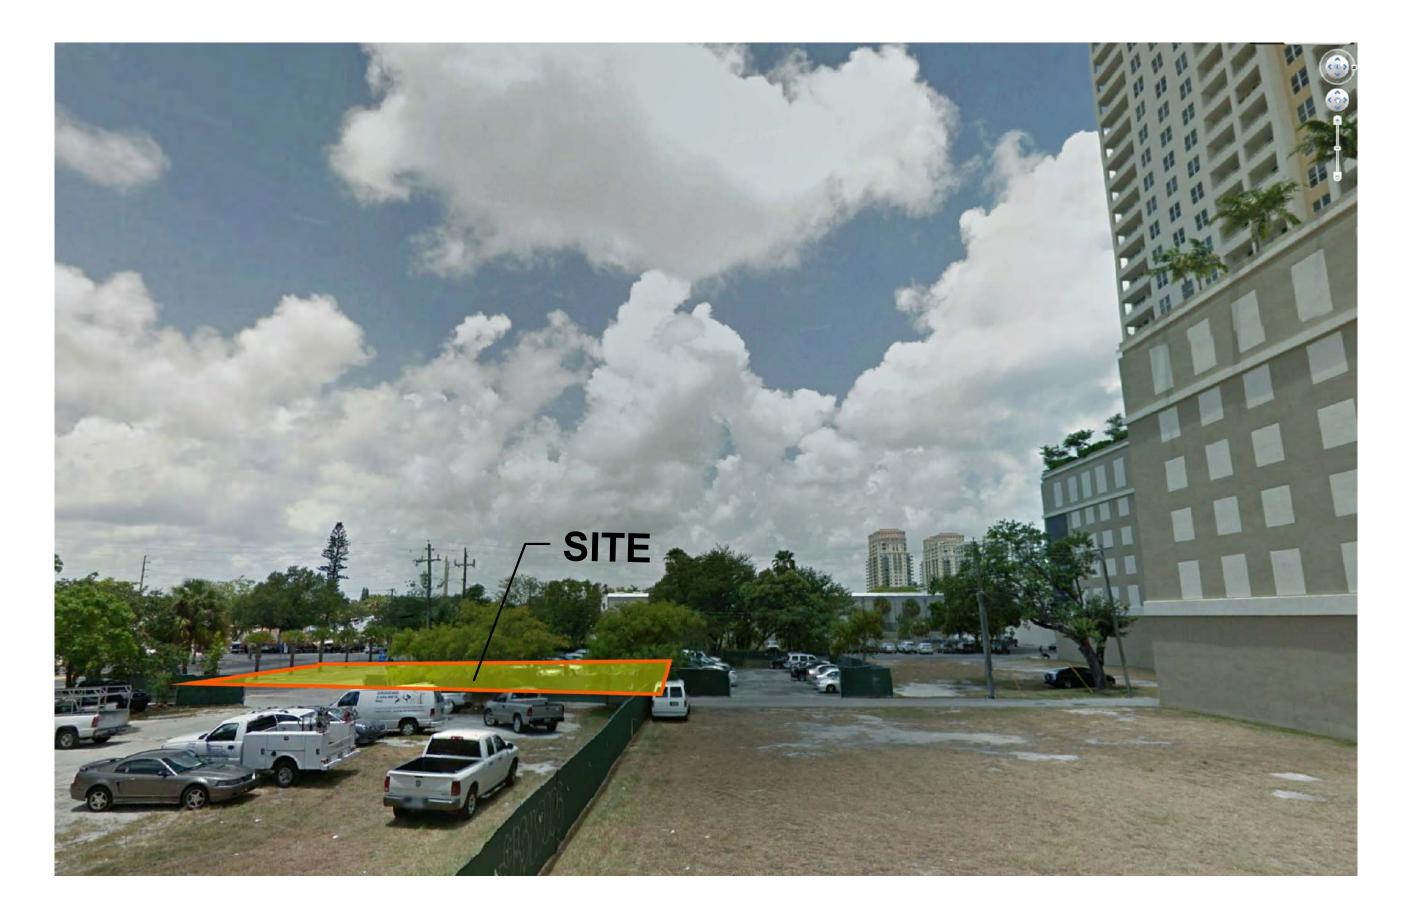

SHEET TITLE:

EXISTING SITE CONDITIONS

DATE:
SCALE: DRAWN BY:
CHECKED BY:
JOB NO.:

H10 SURVEY INFORMATION

SCALE: 1/16"=1'-0"

ISSUED FOR: - DRC APPROVAL

- DECEMBER 9, 2016

**REMARKS** 