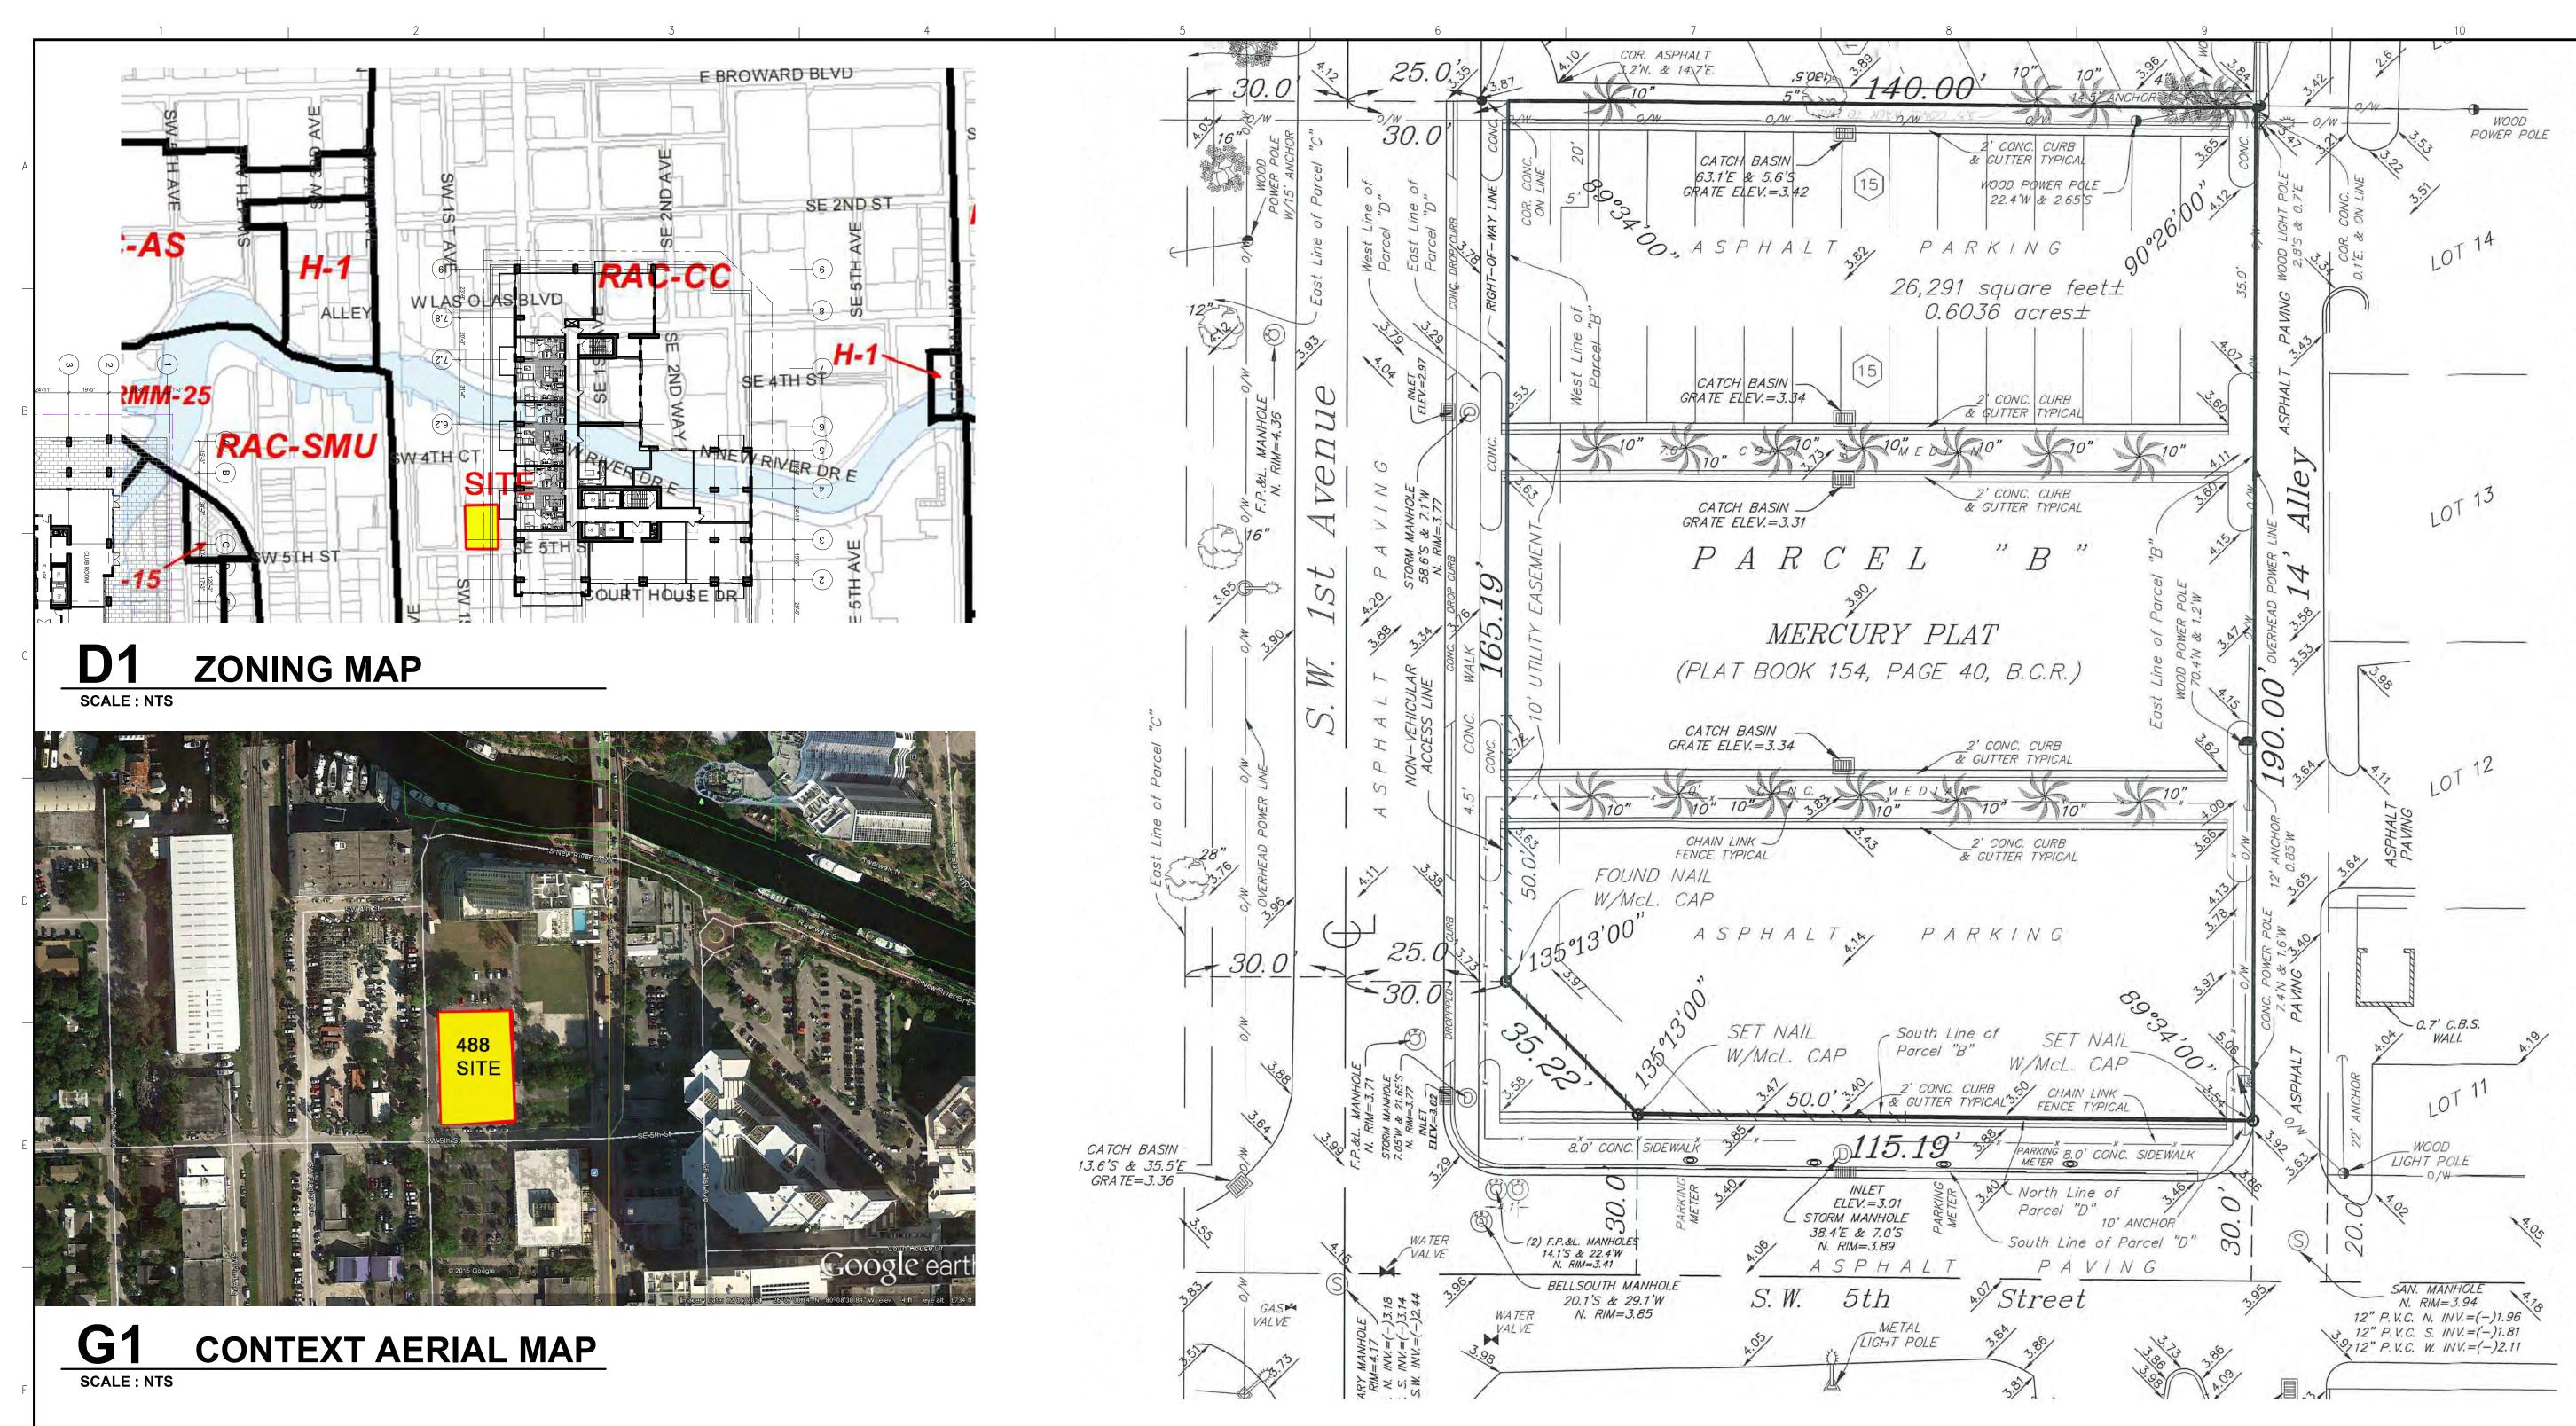

FL 33309

LANDSCAPE ARCHITECTS
TBG
200 SW FIRST AVE. SUITE 103
FORT LAUDERDALE, FLORIDA 33301
PH.(954) 473-1000
E-MAIL: Paul. Weinberg@tbg-inc.com

M.E.P. ENGINEER
STEVEN FELLER PE
500 NE 3rd Avenue
Fort Lauderdale, FL 33301
954.467.1402

LAND USE ATTORNEY
Lochrie & Chakas P.A.
1401 Broward Boulevard, Suite 303
Fort Lauderdale, FL 33301
954.779.1119

OWNER:

PROJECT:

SEAL:

ISSUED FOR: - DRC APPROVAL

DATE: - DECEMBER 9, 2016

| REVI | SIONS: |         |
|------|--------|---------|
| No.  | DATE   | REMARKS |
|      |        |         |
|      |        |         |
|      |        |         |
|      |        |         |
|      |        |         |
|      |        |         |
|      |        |         |

SHEET TITLE:

EXISTING SITE CONDITIONS



DATE:
SCALE: DRAWN BY:
CHECKED BY:
JOB NO.:



H10 SURVEY INFORMATION

SCALE: 1/16"=1'-0"



ISSUED FOR: - DRC APPROVAL

- DECEMBER 9, 2016

**REMARKS** 

PROJECT DESIGN TEAM:

ARCHITECTS
BUILT FORM LLC

935 W Chestnut Street Chicago, Illinois

STRUCTURAL ENGINEER

McNamara Salvia
One Biscayne Tower, Suite 3795
2 South Biscayne Boulevard

CIVIL ENGINEER

Botek Thurlow Engineering Inc. 3409 NW 9th Avenue, Suite 1102 Fort Lauderdale, FL 33309

200 SW FIRST AVE. SUITE 103 FORT LAUDERDALE, FLORIDA 33301

E-MAIL: Paul.Weinberg@tbg-inc.com

M.E.P. ENGINEER

LAND USE ATTORNEY
Lochrie & Chakas P.A.
1401 Broward Boulevard, Suite 303
Fort Lauderdale, FL 33301
954.779.1119

STEVEN FELLER PE 500 NE 3rd Avenue Fort Lauderdale, FL 33301 954.467.1402

PH.(954) 473-1000

PROJECT:

REVISIONS: No. DATE

SHEET TITLE:

LANDSCAPE ARCHITECTS

BUILT FORM T