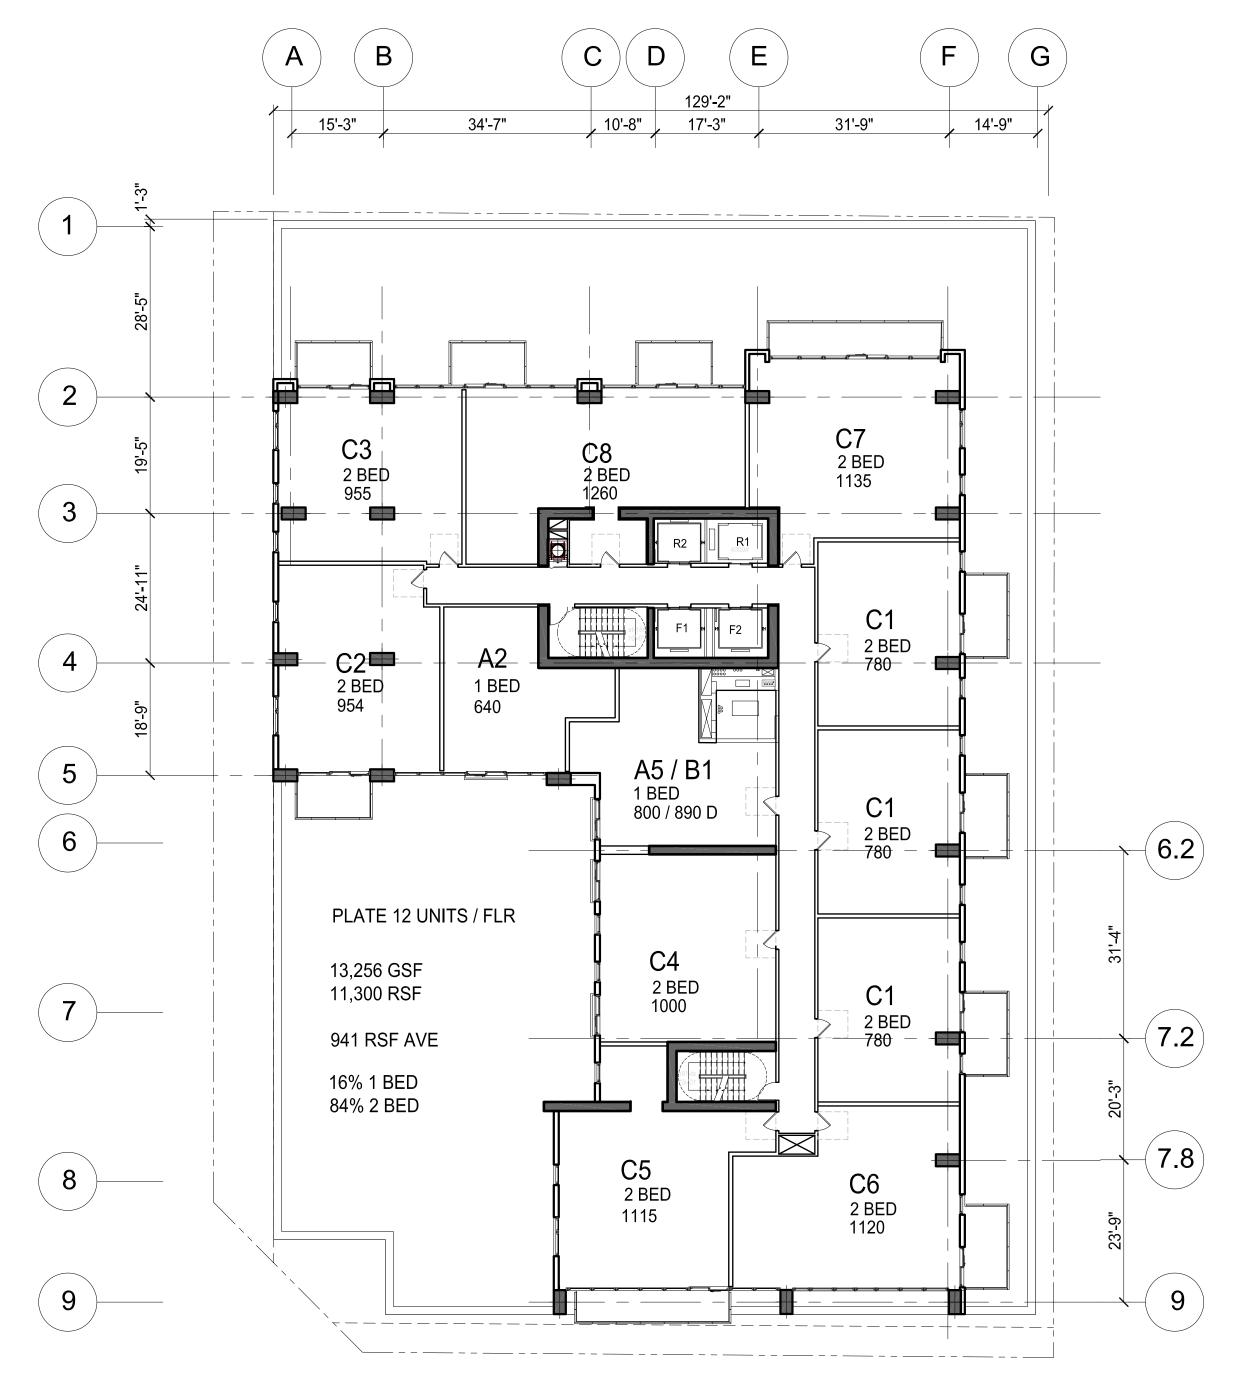

SHEET TITLE:
FLOOR PLANS

| DATE:              |
|--------------------|
| SCALE: 1/16"=1'-0" |
| DRAWN BY:          |
| CHECKED BY:        |
| JOB NO.:           |
|                    |

G3 11th-33th TOWER FLOOR PLANS

SCALE: 1/16"=1'-0"

TYPICAL 14 U/ FL

G8 34th-36th TOWER FLOOR PLANS

SCALE: 1/16"=1'-0" HIGH RISE MIX= 12U / FL

CAM #17-1 20 Exhibit 1 Page 7 of 21

| BUILT                                                                                                                             | FORM TA_ COLLABORATIV  |
|-----------------------------------------------------------------------------------------------------------------------------------|------------------------|
| ARCHITECTS BUILT FORM LLC 935 W Chestnut Street Chicago, Illinois                                                                 | TABANLIOGLU ARCHITECTS |
| STRUCTURAL EN<br>McNamara Salvia<br>One Biscayne Tower, Suite 3:<br>2 South Biscayne Boulevard<br>Miami, FL 33131<br>305.579-5765 |                        |
| CIVIL ENGINEER<br>Botek Thurlow Engined<br>3409 NW 9th Avenue, Suite 1<br>Fort Lauderdale, FL 33309                               |                        |
| LANDSCAPE ARG<br>TBG<br>200 SW FIRST AVE. SUITE 1<br>FORT LAUDERDALE, FLORI<br>PH.(954) 473-1000<br>E-MAIL: Paul.Weinberg@tbg-    | 103<br>DA 33301        |
| M.E.P. ENGINEER<br>STEVEN FELLER PE<br>500 NE 3rd Avenue<br>Fort Lauderdale, FL 33301<br>954.467.1402                             |                        |
| LAND USE ATTO<br>Lochrie & Chakas P.A<br>1401 Broward Boulevard, Sui<br>Fort Lauderdale, FL 33301<br>954.779.1119                 |                        |

PROJECT:

ISSUED FOR: - DRC APPROVAL

DATE: - DECEMBER 9, 2016

REVISIONS:
No. DATE REMARKS

SHEET TITLE:
TOWER FLOOR PLANS

DATE:
SCALE: 1/16"=1'-0"
DRAWN BY:
CHECKED BY:
JOB NO.:

CAM #17-1020 Exhibit 1 Page 8 of 21