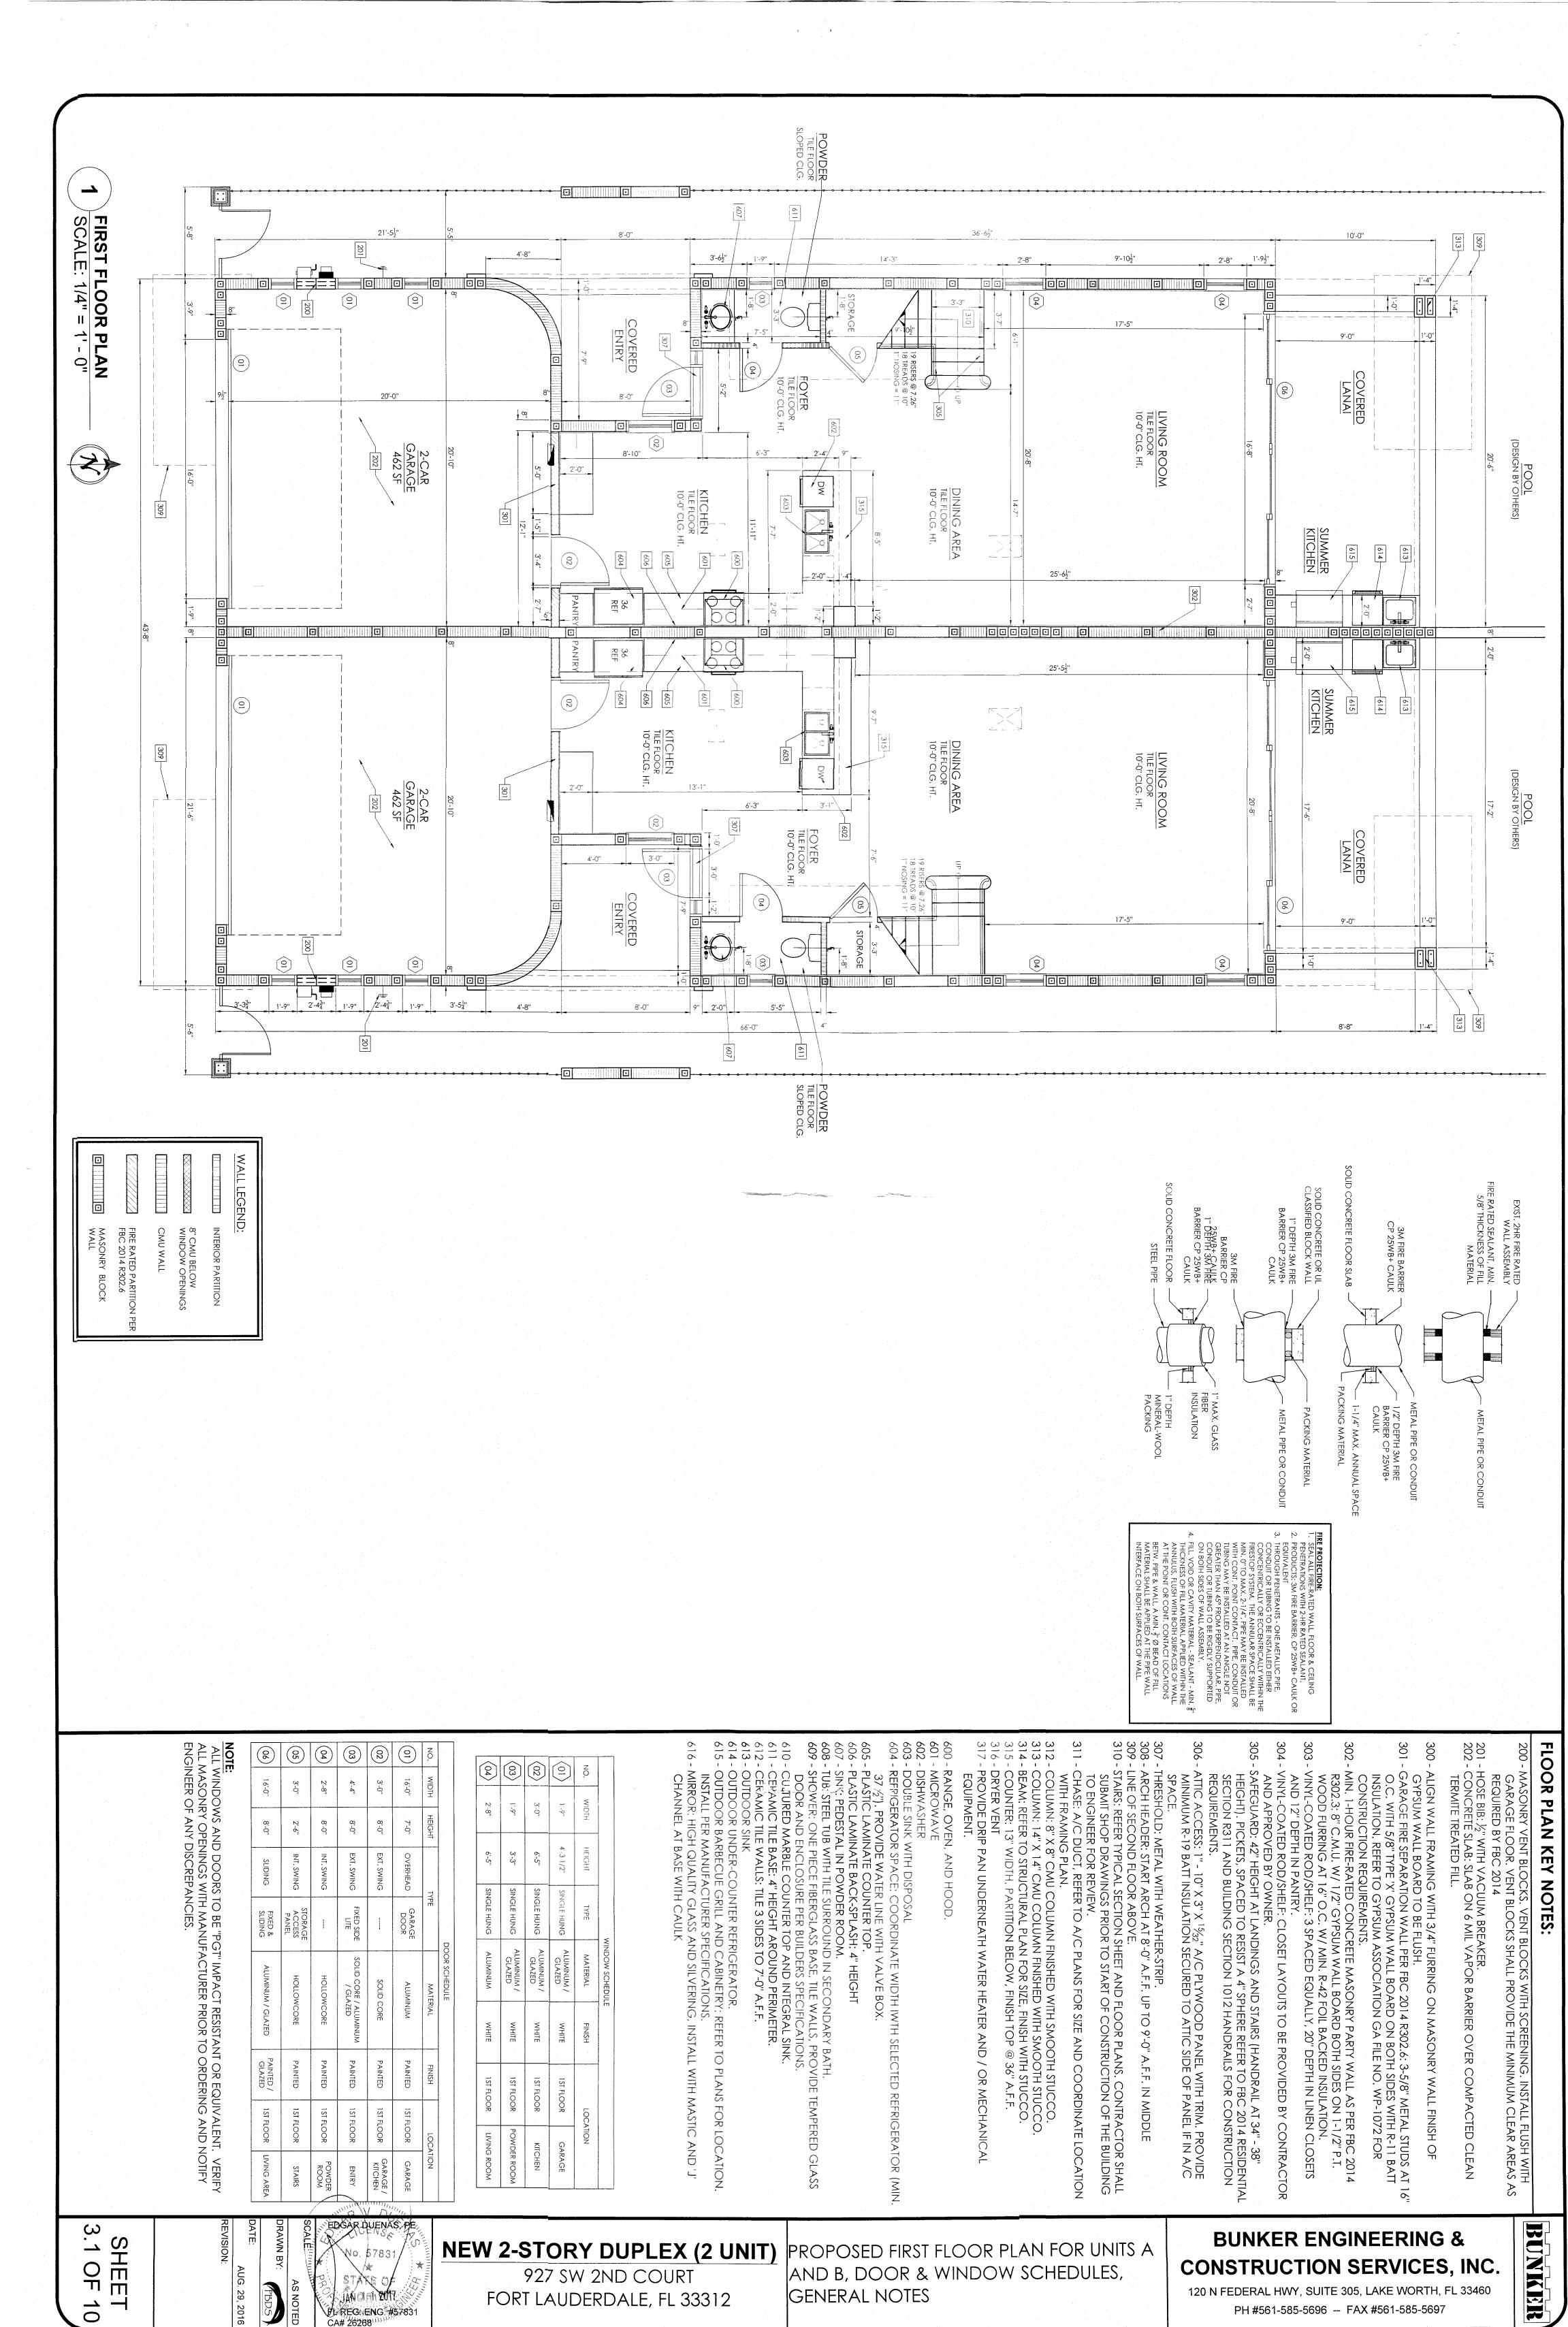

DIVISION 8: DOORS AND WINDOWS

1. ALL EXTERIOR WINDOWS AND SLIDING GLASS DOORS WILL BE APPROVED HURRICANE WINDOWS AND DOORS.

2. EVERY BATHROOM DOOR LOCK SHALL BE IN COMPLIANCE WITH NFPA 101-21-2.4.4 AND CLOSET DOOR LATCH PER NFPA

DOOR BUCKS ARE CONSIDERED AS FILLERS AND THE WINDOW AND/OR DOOR SHALL BE SECURED TO THE OUGH THE BUCKS IN ACCORDANCE WITH THE MANUFACTURER'S PRODUCT APPROVAL AND SPECIFICATIONS RS AND/OR ADJACENT TO DOORS SHALL BE TEMPERED.

SHALL PROVIDE FOR PERMIT ALL CODE REQUIRED PRODUCT APPROVALS FOR ALL EXTERIOR WINDOWS AND

ND GARAGE DOOR SHALL MEET WIND PRESSURES, IMPACT TEST, WINI JILDING CODE. THE FRONT DOOR SHALL BE DESIGNATED EMERGENCY OORS AND DOOR INTO GARAGE SHALL HAVE WEATHER STRIPPING A EANS OF EGRESS SHALL COMPLY WITH NFPA 101-22-2.2.3 AND SHALL 5.7 SQ FT (MIN. 20" W/24"H). THE BOTTOM OF THE WINDOW OPENING BC SECTION R310. IF WINDOW SILL AT UPPER FLOORS IS LESS THAN 2.4 MIN. 36" ABOVE FLOOR AS SPECIFIED IN FBC SECTION R312. 7 SQ FT (MIN. 20" W/24"H C SECTION R310. IF WINI MIN. 36" ABOVE FLOOR A

CLASS A, B, OR CEIN BATHROOMS S

C. S SHALL BE OF IMPERVIOUS MATERIALS. STEEL ANGLES SHALL BE FACTORY PRIMED. ALL EXPOSED STEEL SHALL BE PAINTED PRIOR TO

DOORS, WINDOWS, MAIEKIALD, COLLEDOORS, WINDOWS, MAIEKIALD, COLLEDORS WITH TRINDORS AND OPENINGS SHALL BE CASED WITH TRINDORS IMMEDIATELY SURROUNDING A BATH TUBFLOOR OF THE TUBFOR SHOWER. AND /OR SAMPLES FOR OWNER'S REVIEW FOR ALL OR ANY CUSTOM FEATURES, ETC. THAT ARE SHOWN ON DRAWINGS.