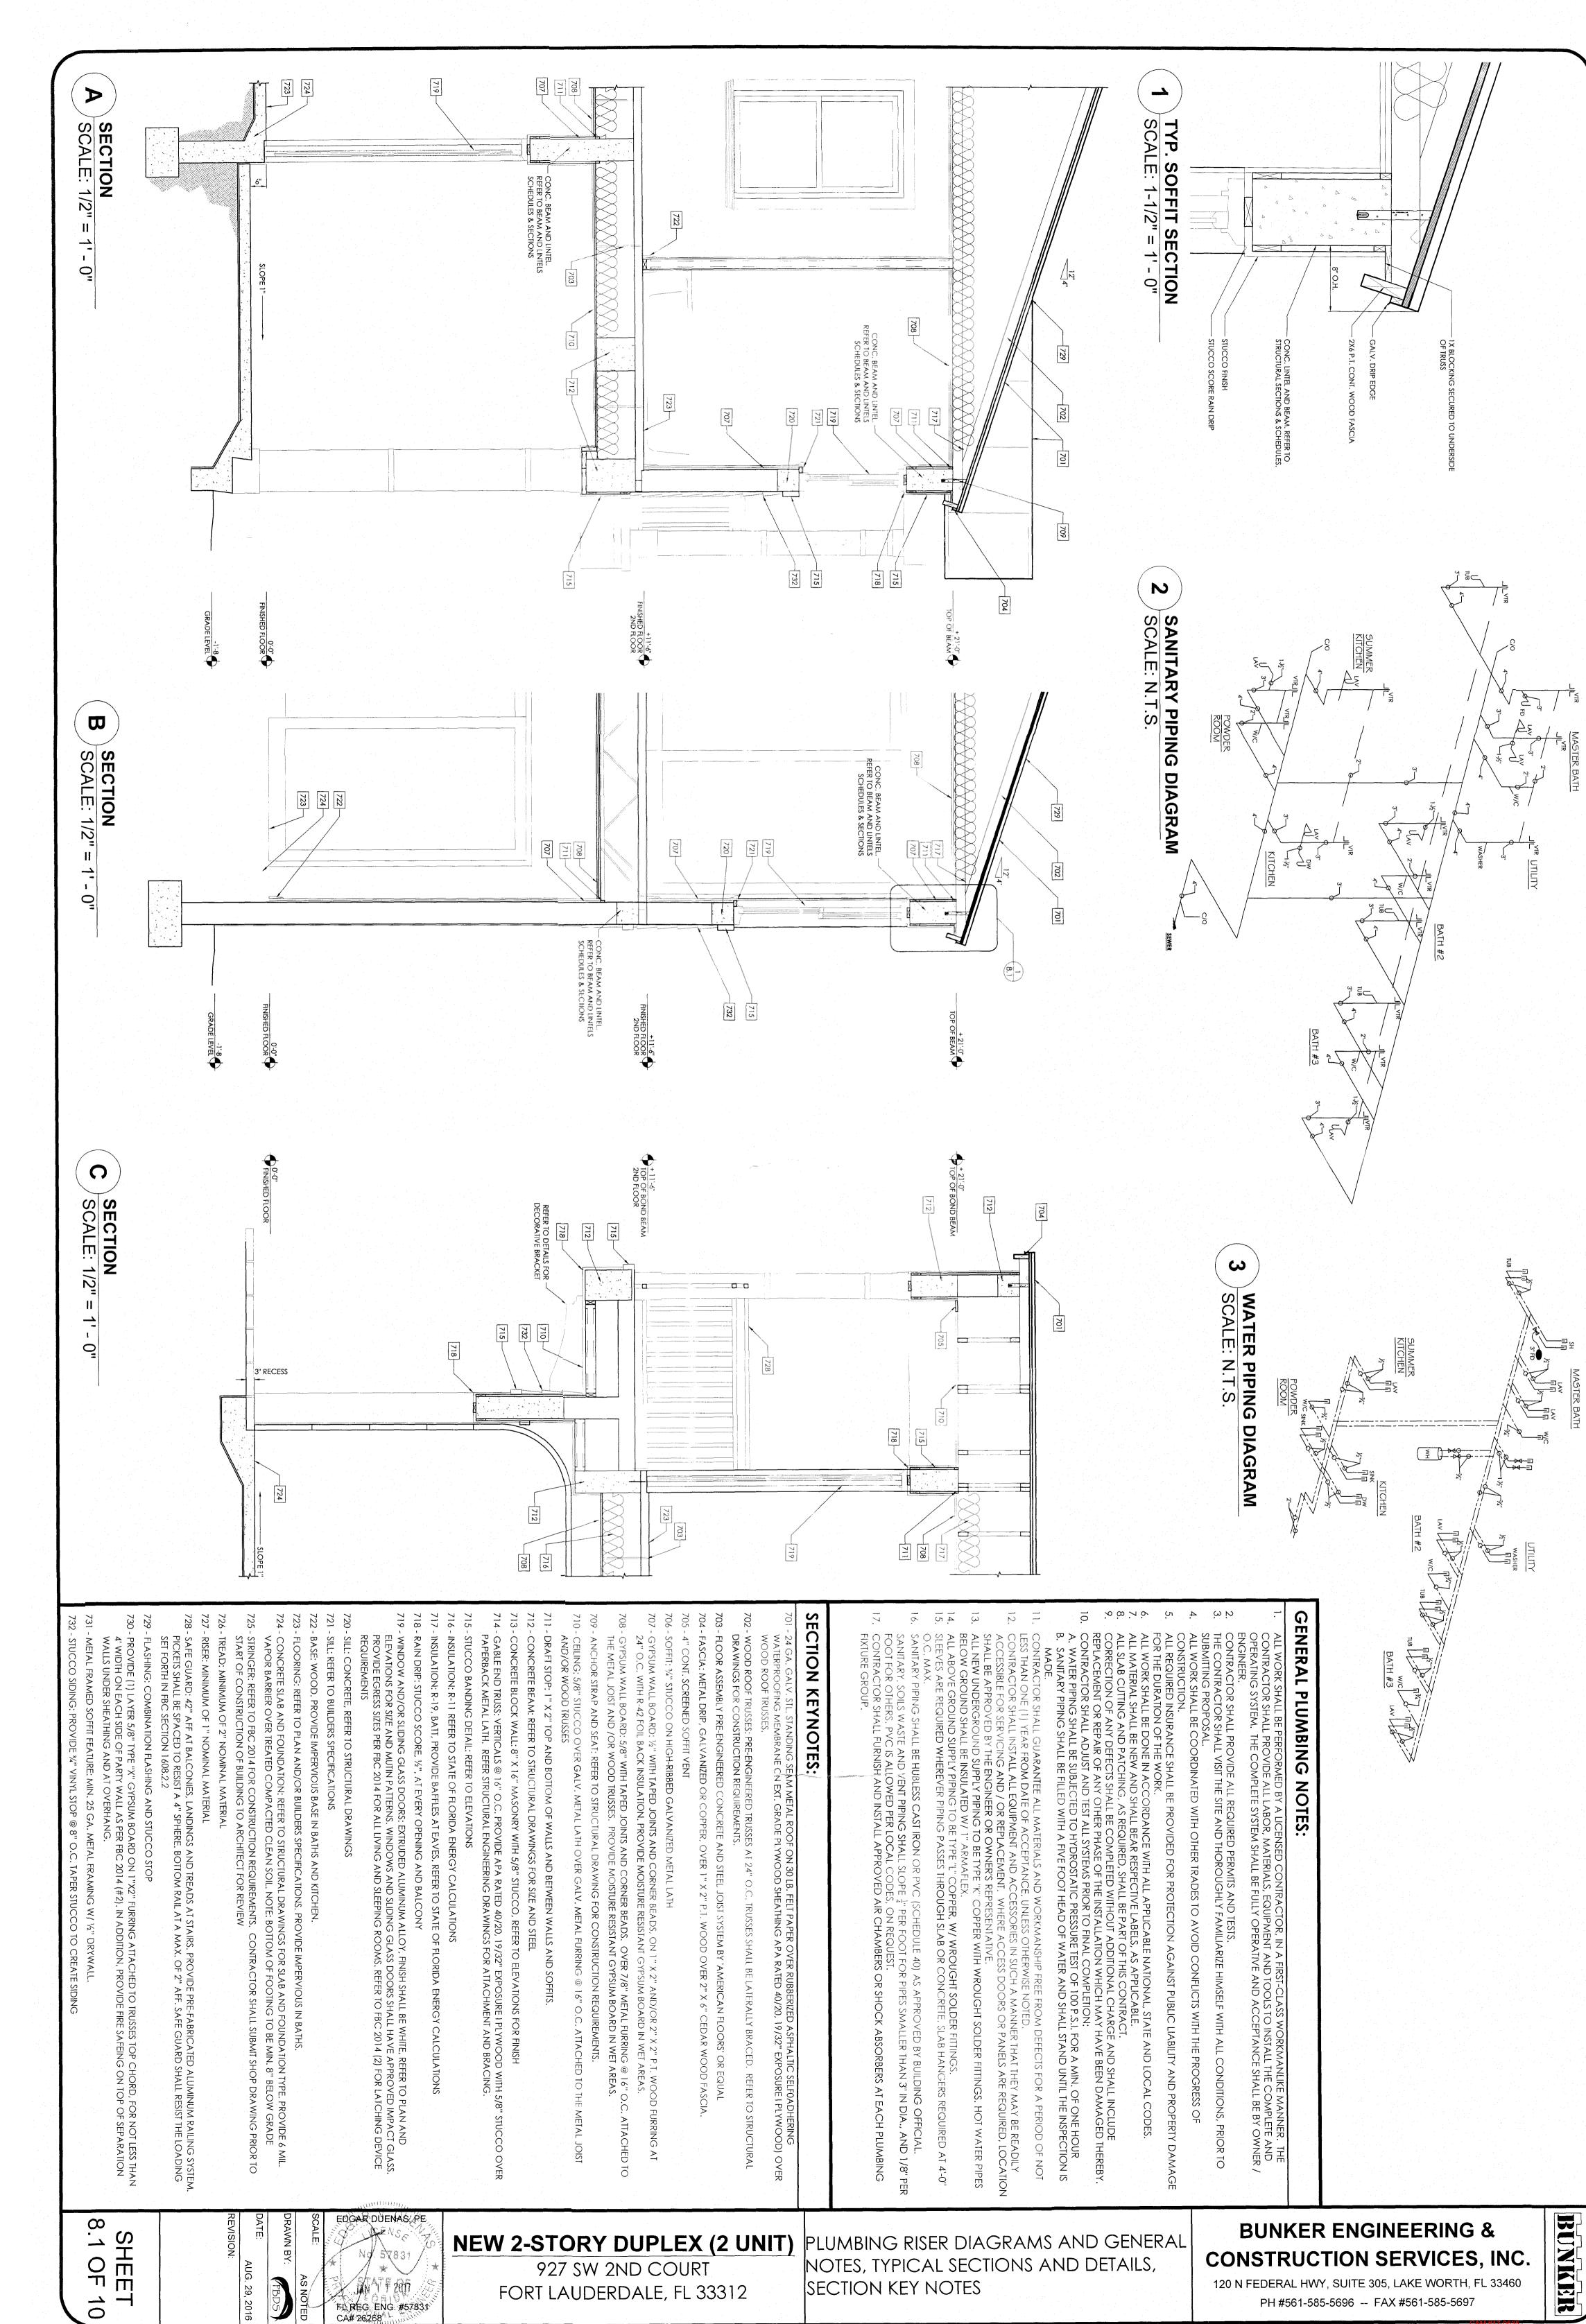

PHANICAL

HANICAL

HYAC CONTRACTOR SHALL VERIFY ALL LOCATIONS / SIZES OR THEIR OUTLETS, SUPPLIES AND CHASE AND DNSIBLE FOR COORDINATION OF THE SAME.

COTOR SHALL PROVIDE ALL NECESSARY DOCUMENTATION AND PRODUCT SPECIFICATIONS TO OBTAIN A NOT AND COMPLETE SUCH WORK AS REQUIRED BY MECHANICAL FBC 2014 AND THE SPECIFICATIONS.

NITRACTOR SHALL VERIFY CENTER LINE DIMENSIONS OF ALL FIXTURES THAT HAVE BEEN SPECIFIED BY OWNER RESPONSIBLE FOR COORDINATION OF THE SAME, MAINTAIN MINIMUM CLEARANCES BETWEEN TOILET FIXTUIT WALL, CABINETRY AND / OR PLUMBING FIXTURE AS PER FBC 2014 RESIDENTIAL SECTION R307. FIXTURES SHACCORDANCE WITH FIGURE ALL VERTICAL STACKS TO BE DIVERTED TO THE REAR OF ROOF RIDGE SUCH STALL BATHROOMS AS REQUIRED BY FBC 2014 RESIDENTIAL SECTION P2903.9.

IND TUB/SHOWER COMBINATIONS SHALL BE PROTECTED WITH ANTI-SCALD CONTROL VALVE. FIXTURES SHALL BE SUPPORTED AS PER FBC 2014 RESIDENTIAL SECTION P2705 AND PLUMBING

ased on Copper. 3, Garage utility room, kitchen counter and exterior w.p. receptacles shall have g.f.i. circuits. 3) ing shall be copper. ORDINATION OF THE SAME.