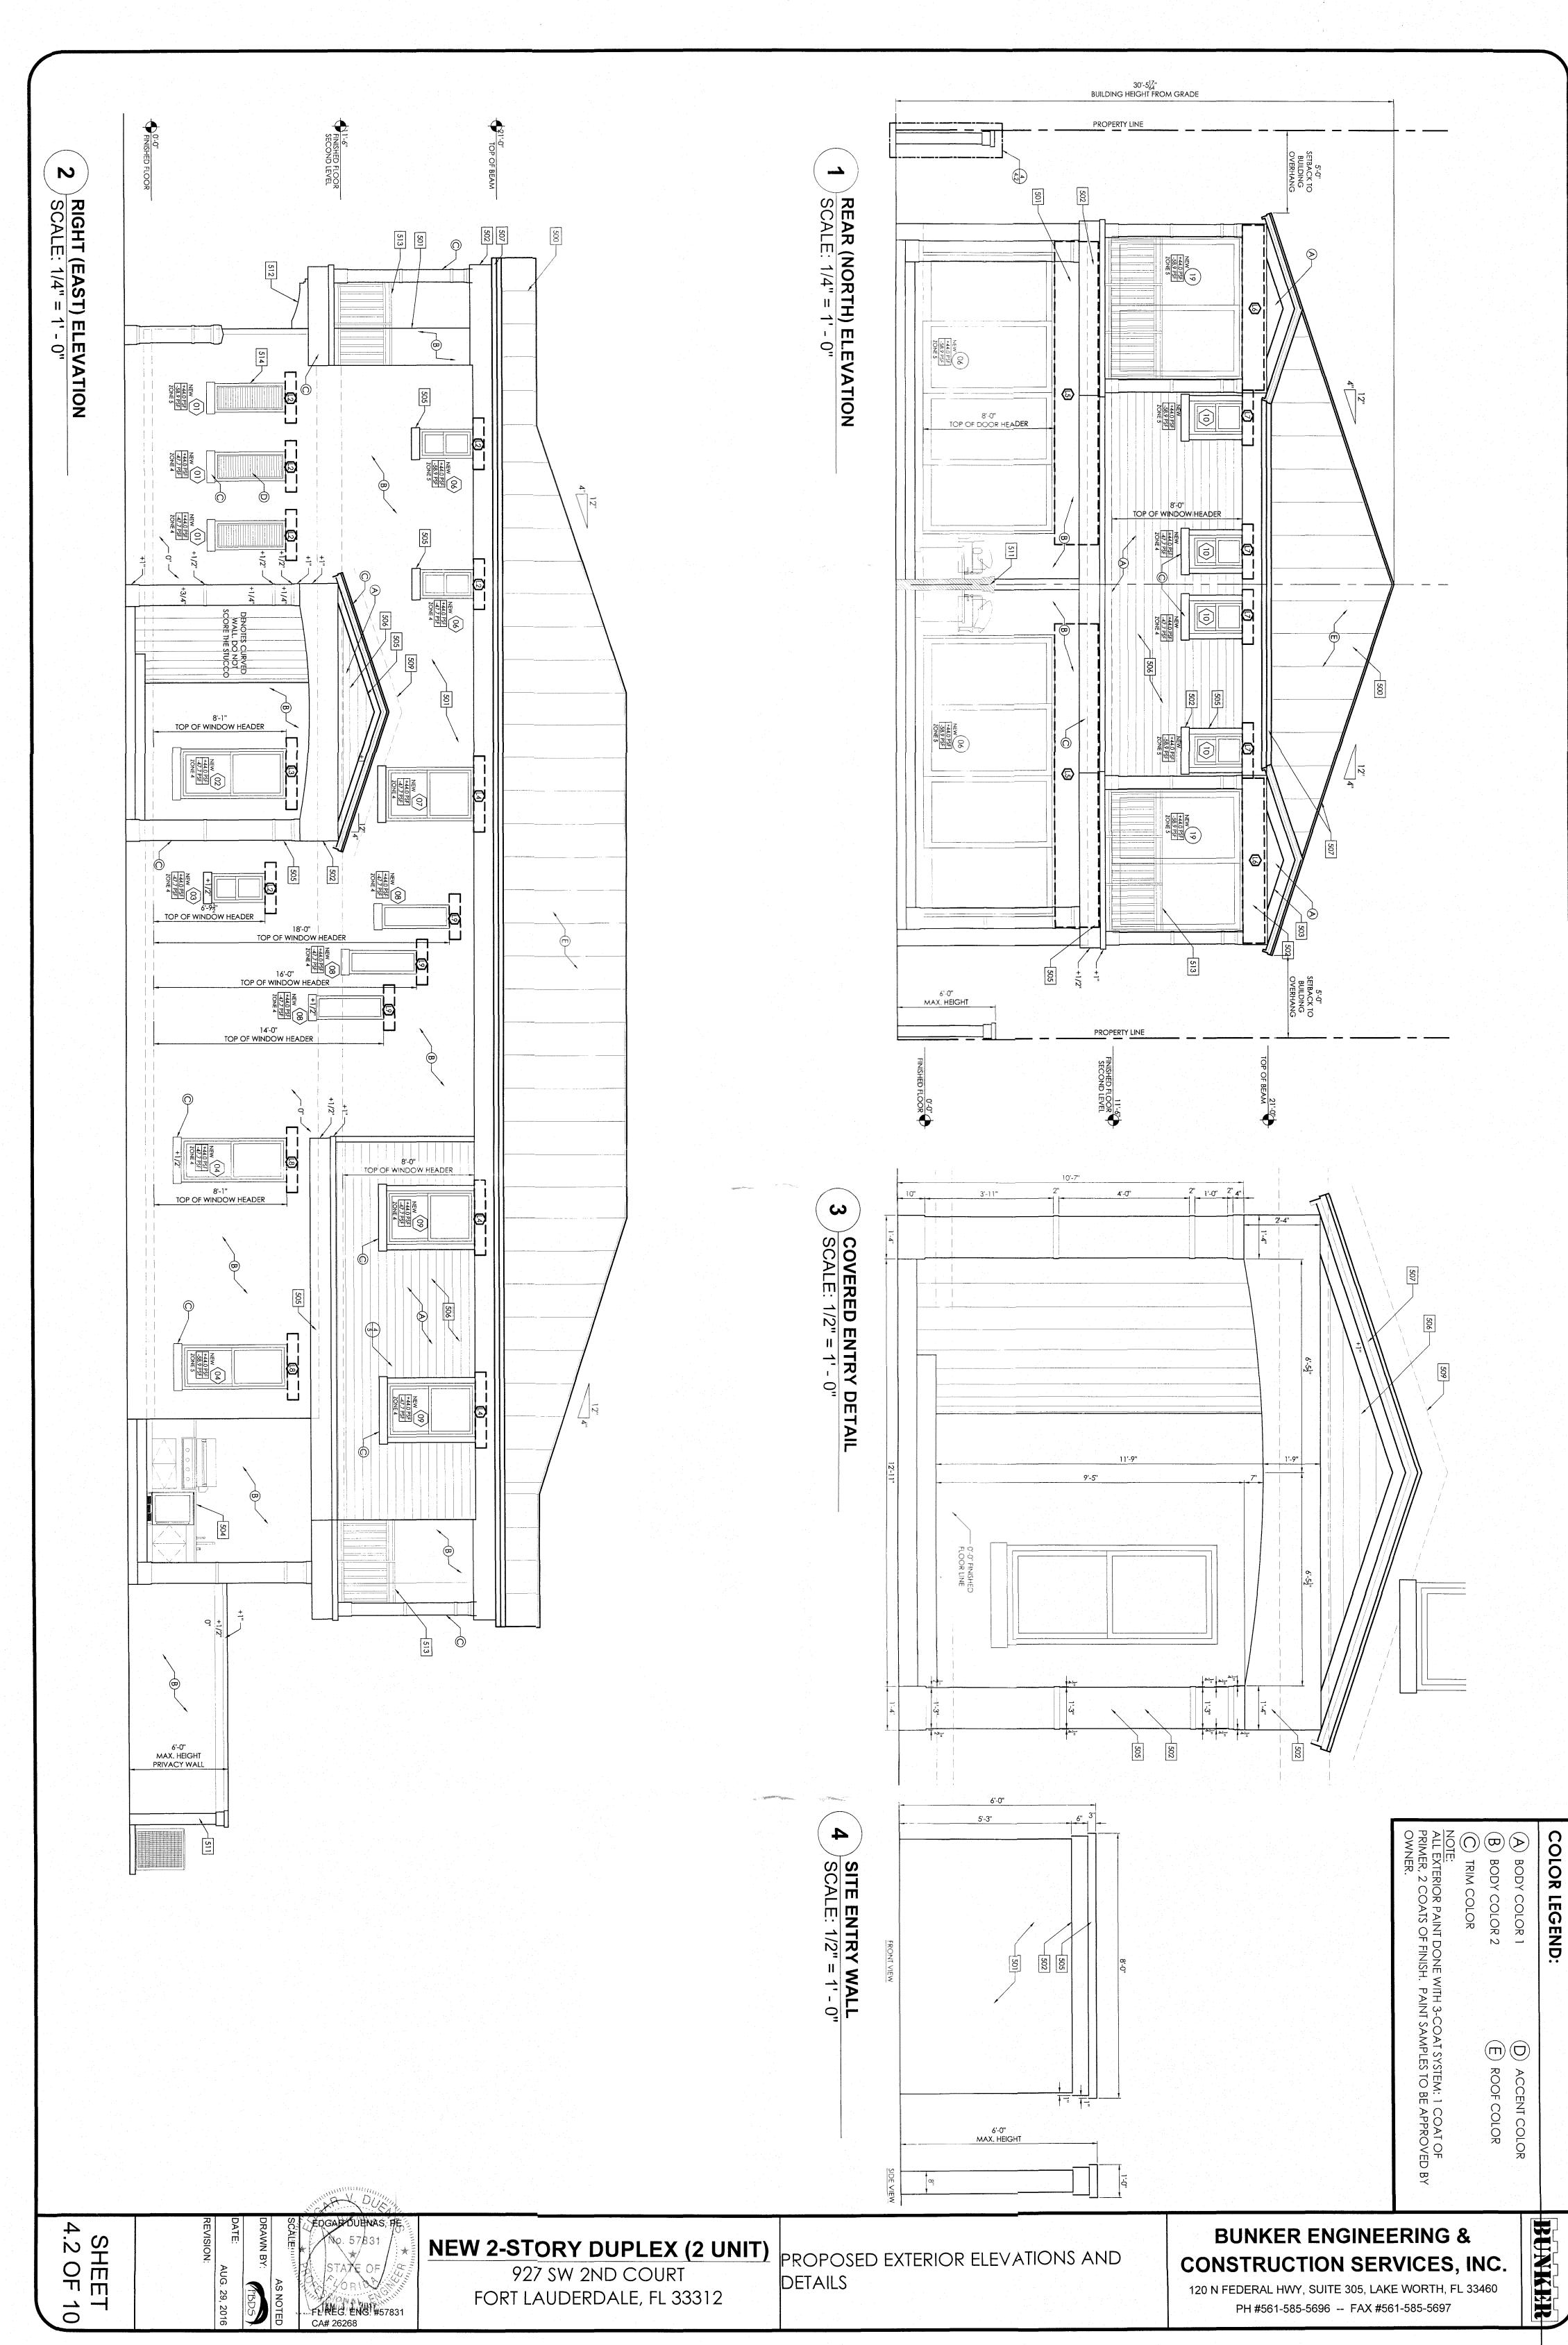

DIVISION 8: DOORS AND WINDOWS

1. ALL EXTERIOR WINDOWS AND SLIDING GLASS DOORS WILL BE APPROVED HURRICANE WINDOWS AND DOORS.

2. EVERY BATHROOM DOOR LOCK SHALL BE IN COMPLIANCE WITH NFPA 101-21-2.4.4 AND CLOSET DOOR LATCH PER NFPA

DOOR BUCKS ARE CONSIDERED AS FILLERS AND THE WINDOW AND/OR DOOR SHALL BE SECURED TO THE OUGH THE BUCKS IN ACCORDANCE WITH THE MANUFACTURER'S PRODUCT APPROVAL AND SPECIFICATIONS RS AND/OR ADJACENT TO DOORS SHALL BE TEMPERED.

SHALL PROVIDE FOR PERMIT ALL CODE REQUIRED PRODUCT APPROVALS FOR ALL EXTERIOR WINDOWS AND

ND GARAGE DOOR SHALL MEET WIND PRESSURES, IMPACT TEST, WINI JILDING CODE. THE FRONT DOOR SHALL BE DESIGNATED EMERGENCY OORS AND DOOR INTO GARAGE SHALL HAVE WEATHER STRIPPING A EANS OF EGRESS SHALL COMPLY WITH NFPA 101-22-2.2.3 AND SHALL 5.7 SQ FT (MIN. 20" W/24"H). THE BOTTOM OF THE WINDOW OPENING BC SECTION R310. IF WINDOW SILL AT UPPER FLOORS IS LESS THAN 2.4 MIN. 36" ABOVE FLOOR AS SPECIFIED IN FBC SECTION R312. 7 SQ FT (MIN. 20" W/24"H C SECTION R310. IF WINI MIN. 36" ABOVE FLOOR A

CLASS A, B, OR CEIN BATHROOMS S

C. S SHALL BE OF IMPERVIOUS MATERIALS. STEEL ANGLES SHALL BE FACTORY PRIMED. ALL EXPOSED STEEL SHALL BE PAINTED PRIOR TO

DOORS, WINDOWS, MAIEKIALD, COLLEDOORS, WINDOWS, MAIEKIALD, COLLEDORS WITH TRINDORS AND OPENINGS SHALL BE CASED WITH TRINDORS IMMEDIATELY SURROUNDING A BATH TUBFLOOR OF THE TUBFOR SHOWER. AND /OR SAMPLES FOR OWNER'S REVIEW FOR ALL OR ANY CUSTOM FEATURES, ETC. THAT ARE SHOWN ON DRAWINGS.