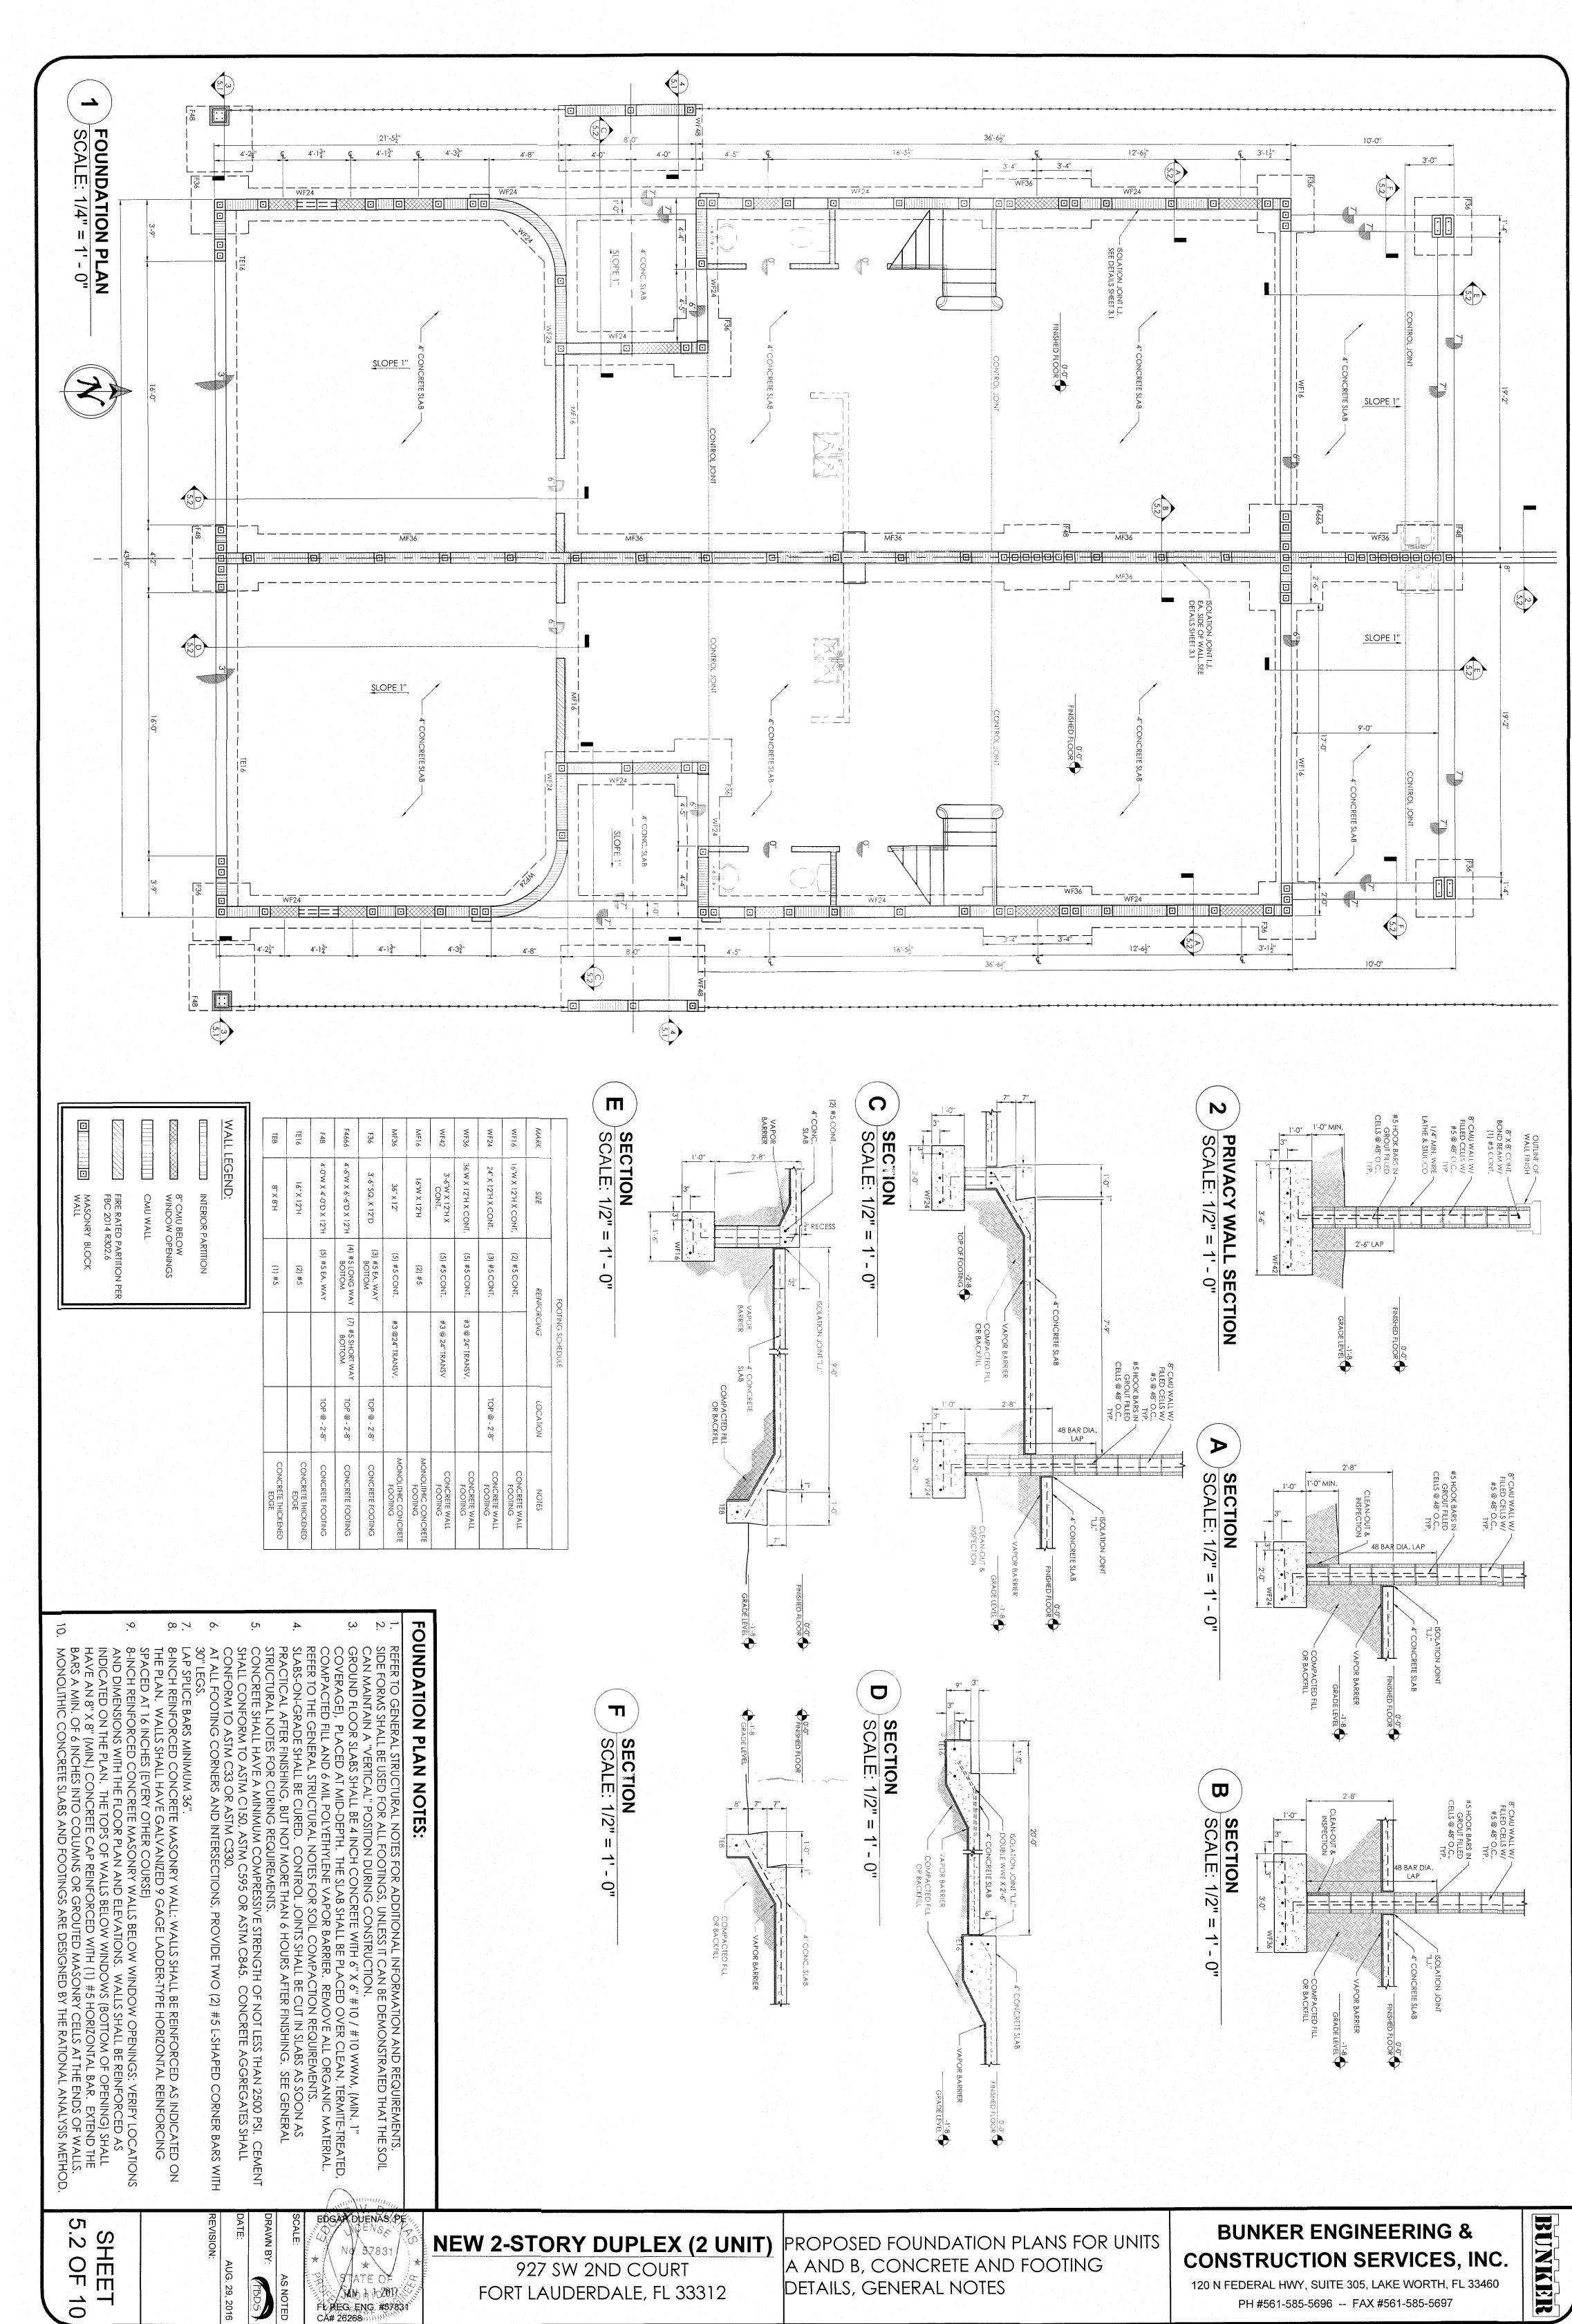

3. REMOVE EXISTING RESIDENCE IN IT'S ENTIRETY, INCLUDING BUT NOT LIMITED TO: EXTERIOR AND INTERIOR WALLS, ALL WINDOWS AND EXTERIOR & INTERIOR DOORS, ALL APPLIANCES, PLUMBING FIXTURES, ELECTRICAL COMPONENTS INCLUDING METER AND PANEL BOX, ALL CONCRETE SLA3S AND FOOTINGS.

4. ALL DEMOLITION AND REMOVAL OF EXISTING UTILITIES, STRUCTURES, PLANTING MATERIALS, ETC., SHALL BE DONE IN ACCORDANCE WITH ALL LOCAL, STATE AND NATIONAL GOVERNING AUTHORITIES.

5. CONTRACTOR SHALL VERIFY SOIL BEARING CAPACITY PRIOR TO PERMITTING AND SHALL SUBMIT REPORT TO ENGINEER AND DRIVEWAYS AS REQUIRED.

ALL WOOD IN CONTACT WITH MASONRY OR CONCRETE SHALL BE PRESSURE TREATED WITH A WOOD PRESERVATIVE TREATMENT NOT HAVING CCA (CHOMATED COPPER ARSENATE). PROVIDE AN ALTERNATE TREATMENT AS APPROVED BY THE EPA (ENVIRONMENTAL PROTECTION AGENCY) FOR THIS PURPOSE.