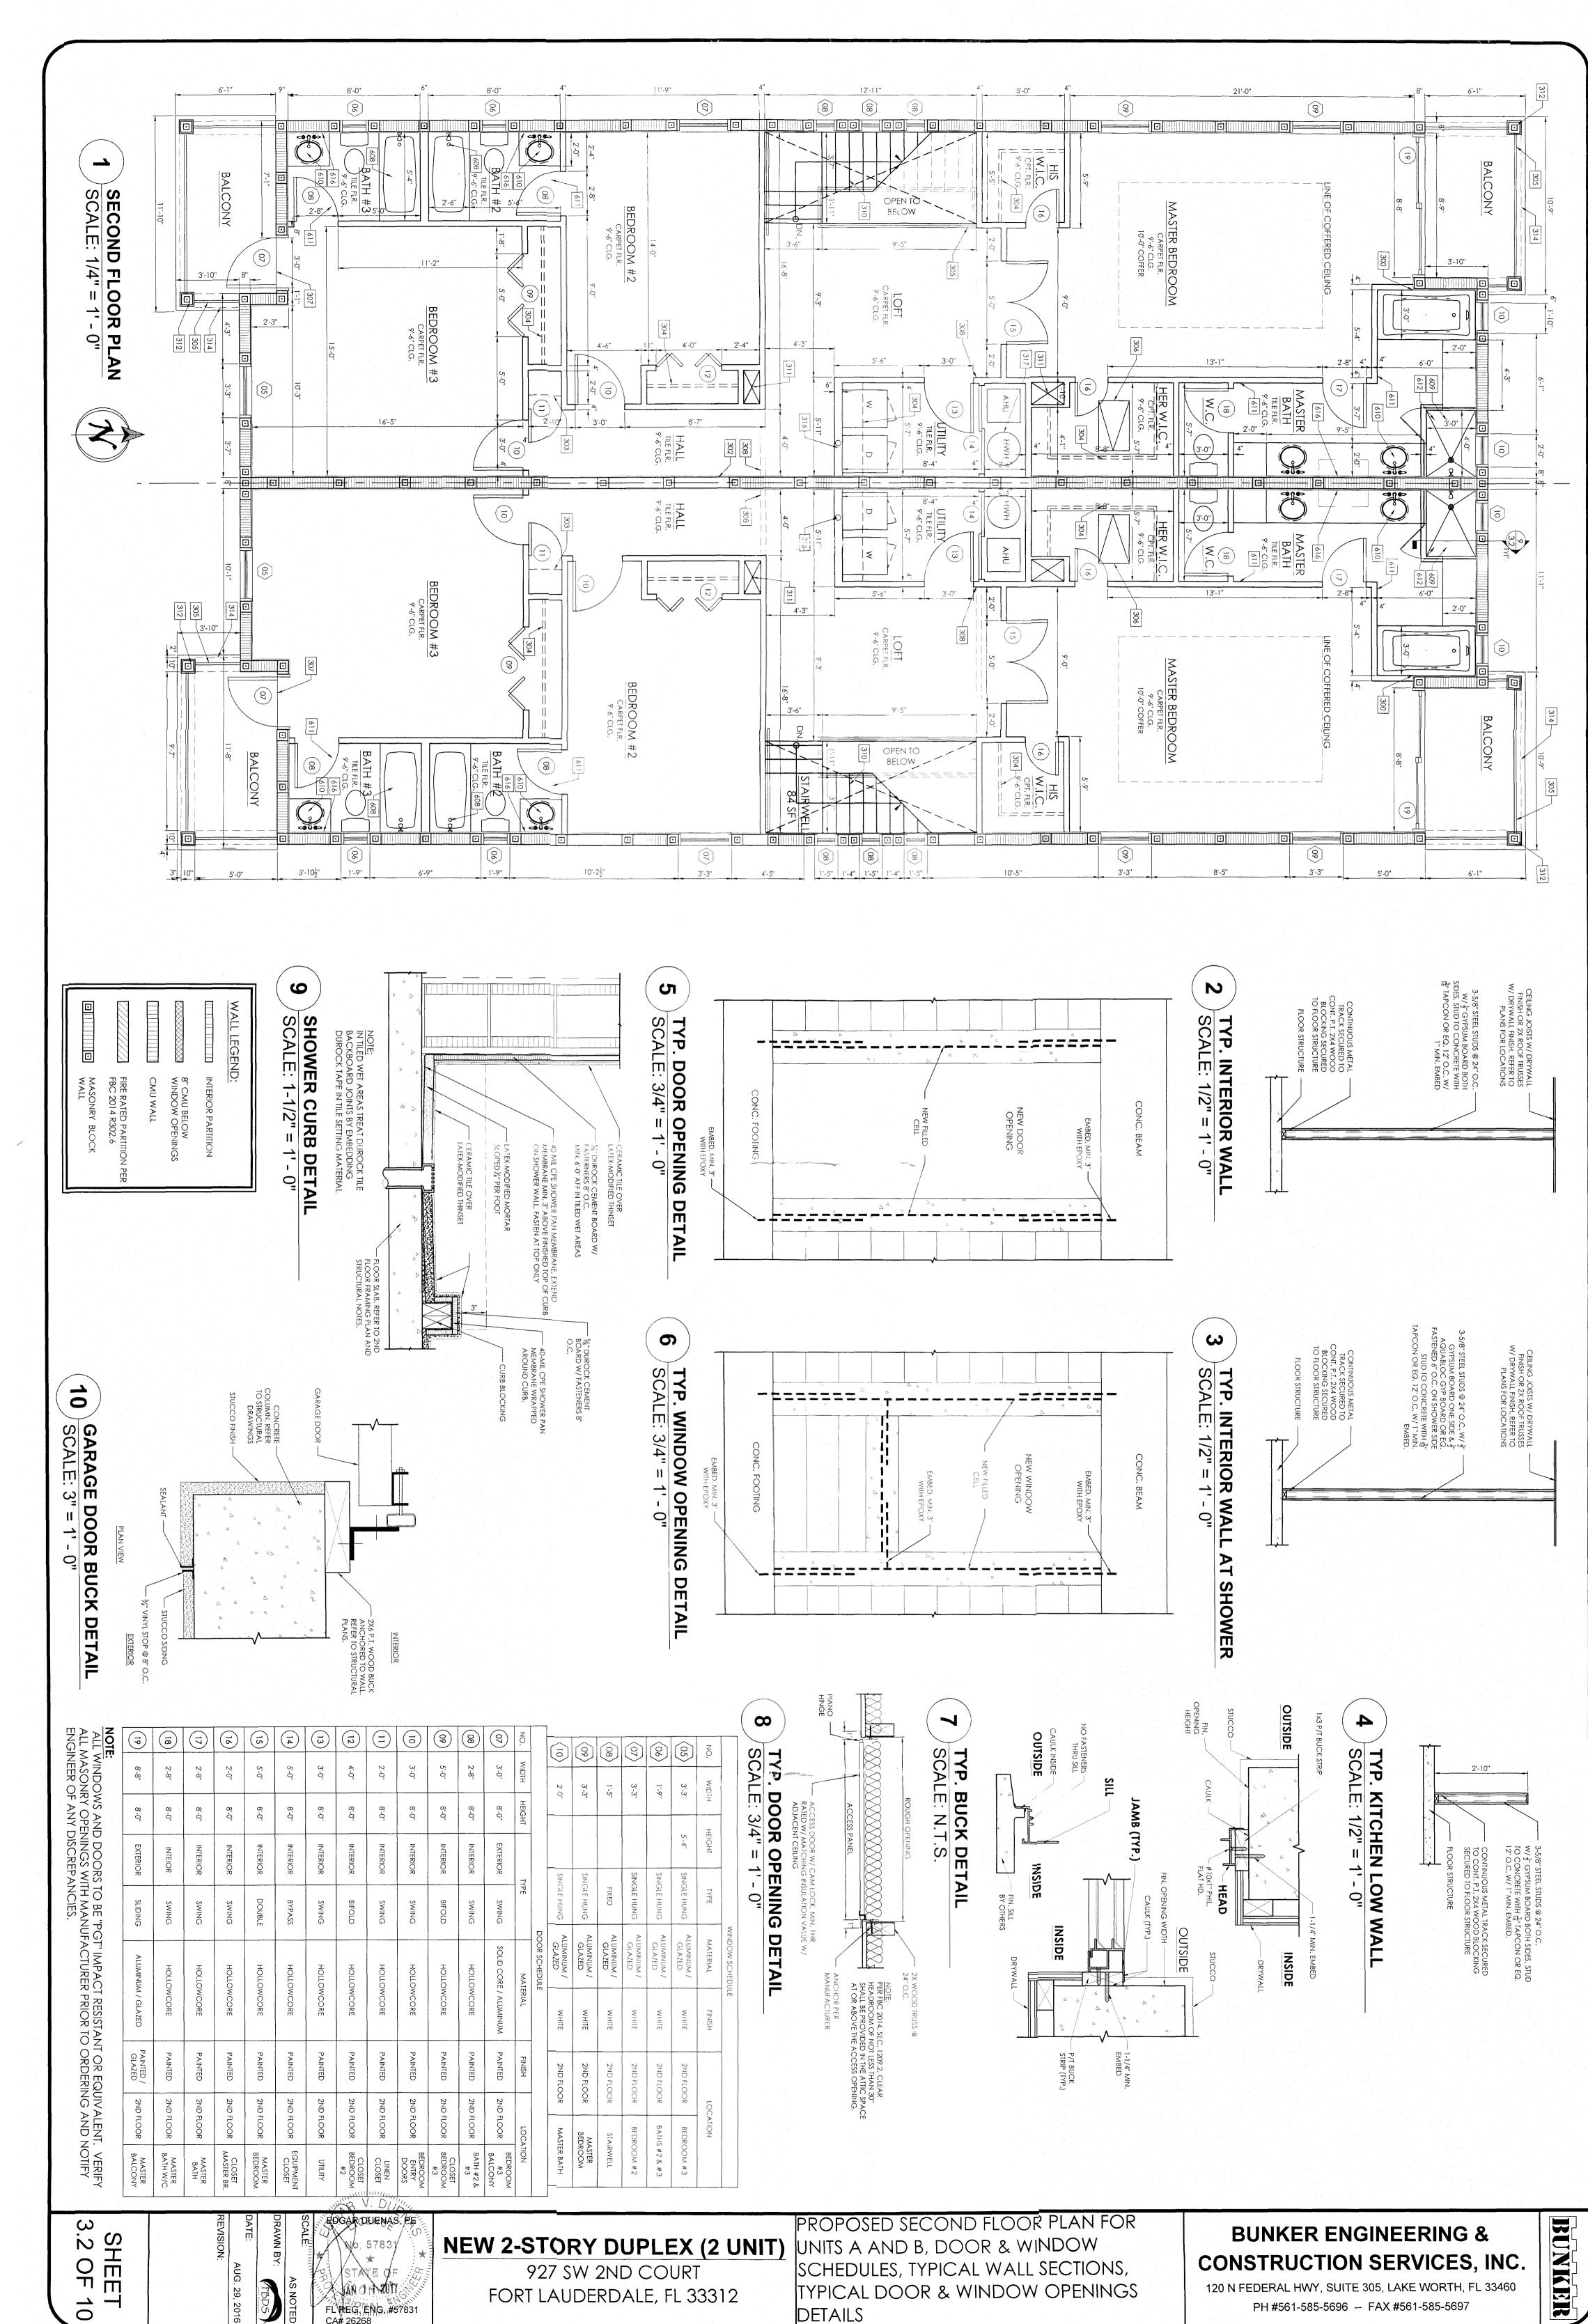

ALL WOOD IN CONTACT WITH MASONRY OR CONCRETE SHALL BE PRESSURE TREATED WITH A WOOD PRESERVATIVE TREATMENT NOT HAVING CCA (CHOMATED COPPER ARSENATE). PROVIDE AN ALTERNATE TREATMENT AS APPROVED BY THE EPA (ENVIRONMENTAL PROTECTION AGENCY) FOR THIS PURPOSE.

DIVISION 8: DOORS AND WINDOWS

1. ALL EXTERIOR WINDOWS AND SLIDING GLASS DOORS WILL BE APPROVED HURRICANE WINDOWS AND DOORS.

2. EVERY BATHROOM DOOR LOCK SHALL BE IN COMPLIANCE WITH NFPA 101-21-2.4.4 AND CLOSET DOOR LATCH PER NFPA

DOOR BUCKS ARE CONSIDERED AS FILLERS AND THE WINDOW AND/OR DOOR SHALL BE SECURED TO THE OUGH THE BUCKS IN ACCORDANCE WITH THE MANUFACTURER'S PRODUCT APPROVAL AND SPECIFICATIONS RS AND/OR ADJACENT TO DOORS SHALL BE TEMPERED.