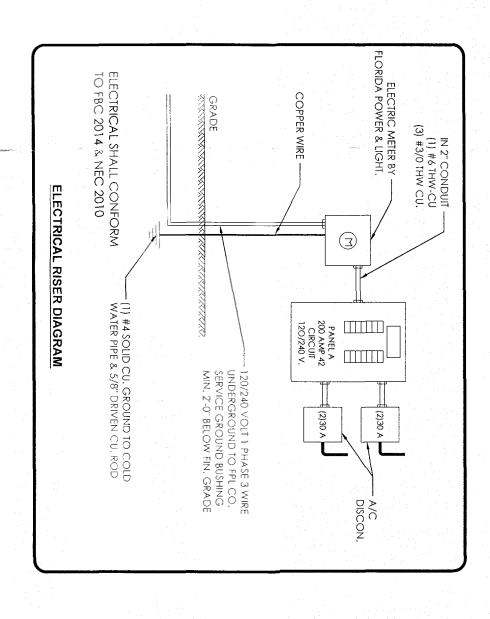

OTHERWISE.

CODE REQUIRED CONDUCTOR METAL SHALL BE COPPER WITH 600 VOLT INSULATION TYPE THW, THHN/THWN, OR THW/THHN/THWN. TYPE FORMAL SHALL BE SHALL BE COPPER WITH 600 VOLT INSULATION TYPE THW, THHN/THWN, OR THW/THHN/THWN. TYPE FORMAL SHALL BE USED WHERE PERMITTED BY LOCAL CODES AND INSPECTORS. MIN. WIRE SIZE SHALL BE AS PER ALL CODES.

NEW PANELBOARD LOAD CENTER, SWITCHES AND CIRCUIT BREAKERS SHALL BE ITE, SQUARE D, GE OR WESTINGHOUSE.

NEW DISCONNECT SWITCHES SHALL BE THE GENERAL DUTY TYPE WITH BUSMAN TIME DELAY, DUAL ELEMENT, AND CURRENT LIMITING. REVIEW THE PROJECT TO INSURE THAT ALL WORK SHALL MEET OR EXCEED THE ABOVE REQUIREMENTS. TO THE ENGINEER'S ATTENTION PRIOR TO THE BID OR SUBMISSION OF A PROPOSAL. NIN COPIES OF ALL RELATED PLANS, SPECIFICATIONS, SHOP DRAWINGS AND ADDENDUM TO



9.1 OF SHEE



**NEW 2-STORY DUPLEX (2 UNIT)** 927 SW 2ND COURT FORT LAUDERDALE, FL 33312

PROPOSED ELECTRICAL PLANS FOR UNIT A, ELECTRICAL SCHEDULES AND DIAGRAMS, GENERAL NOTES

**BUNKER ENGINEERING &** CONSTRUCTION SERVICES, INC. BUNKER







| \$ #14-½" 20 1 15 MASTER BR./BIH LIGHT. #14-½" ECPT. #12-½" 22 11 20 BEDRM. #2 RECPT. #12-½" GHTING #14-½" 28 11 20 GARAGE DOOR #14-½" GHTING #14-½" 30 11 15 BEDRM. #3 LIGHTING #12-½" GHTING #14-½" 30 11 15 GARAGE LIGHTING #12-½" GHTING #14-½" 31 11 15 GARAGE LIGHTING #14-½" GCPT. #12-½" 38 11 15 BATH #2 LIGHTING #14-½" CCPT. #12-½" 38 11 15 BATH #2 LIGHTING #14-½" CCPT. #12-½" 38 11 15 LANAI LIGHTING #14-½" CCPT. #12-½" 30 A/C COMPRESSOR #10-1"  LOAD CALCULATION  LOAD CALCULATION  1920 1920 1920 1920 1920 1920 1920 192