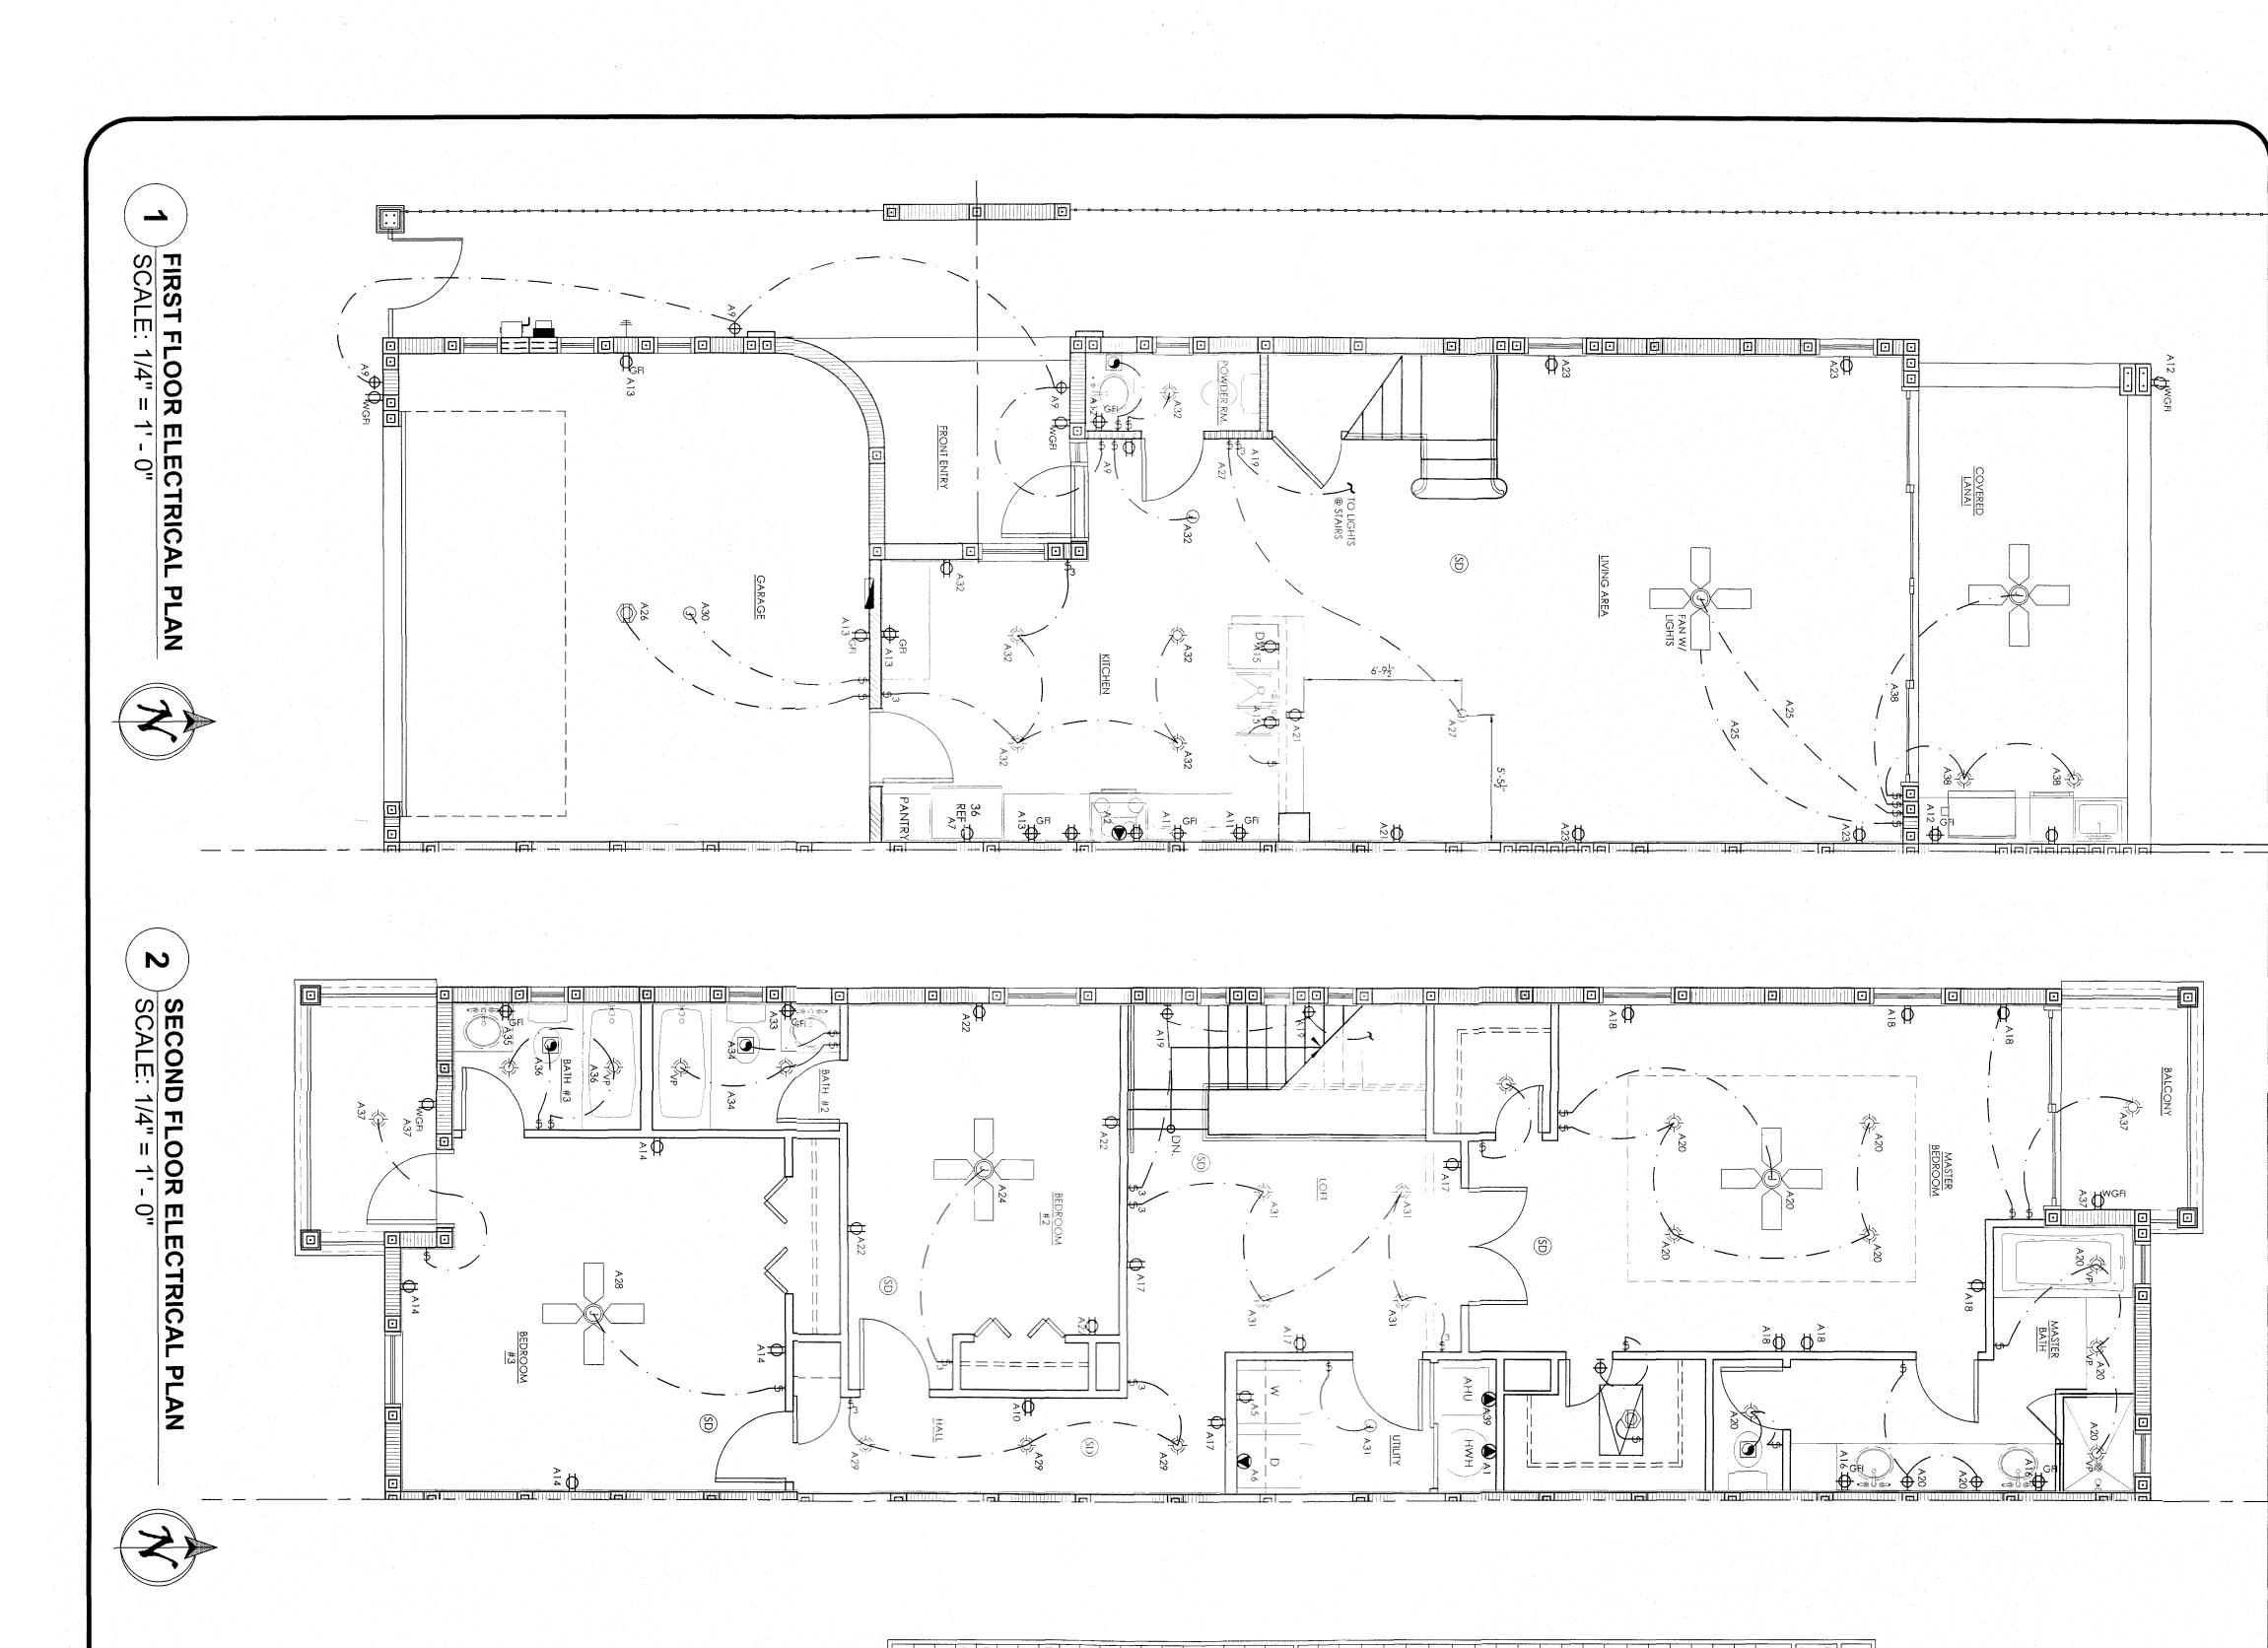

CONTRACTOR

CIRCUIT OF KITCHEN OR BATH

VERIFY CONNECTION LOCATION WITH LOCAL VERIFY CONNECTION LOCATION WITH LOCAL

SERVICE ENTRANCE. VERIFY CONNECTION LOCATION WITH LO SERVICE ENTRANCE. VERIFY CONNECTION LOCATION WITH LO PAVERS ON CLEAN COMPACTED SOIL.