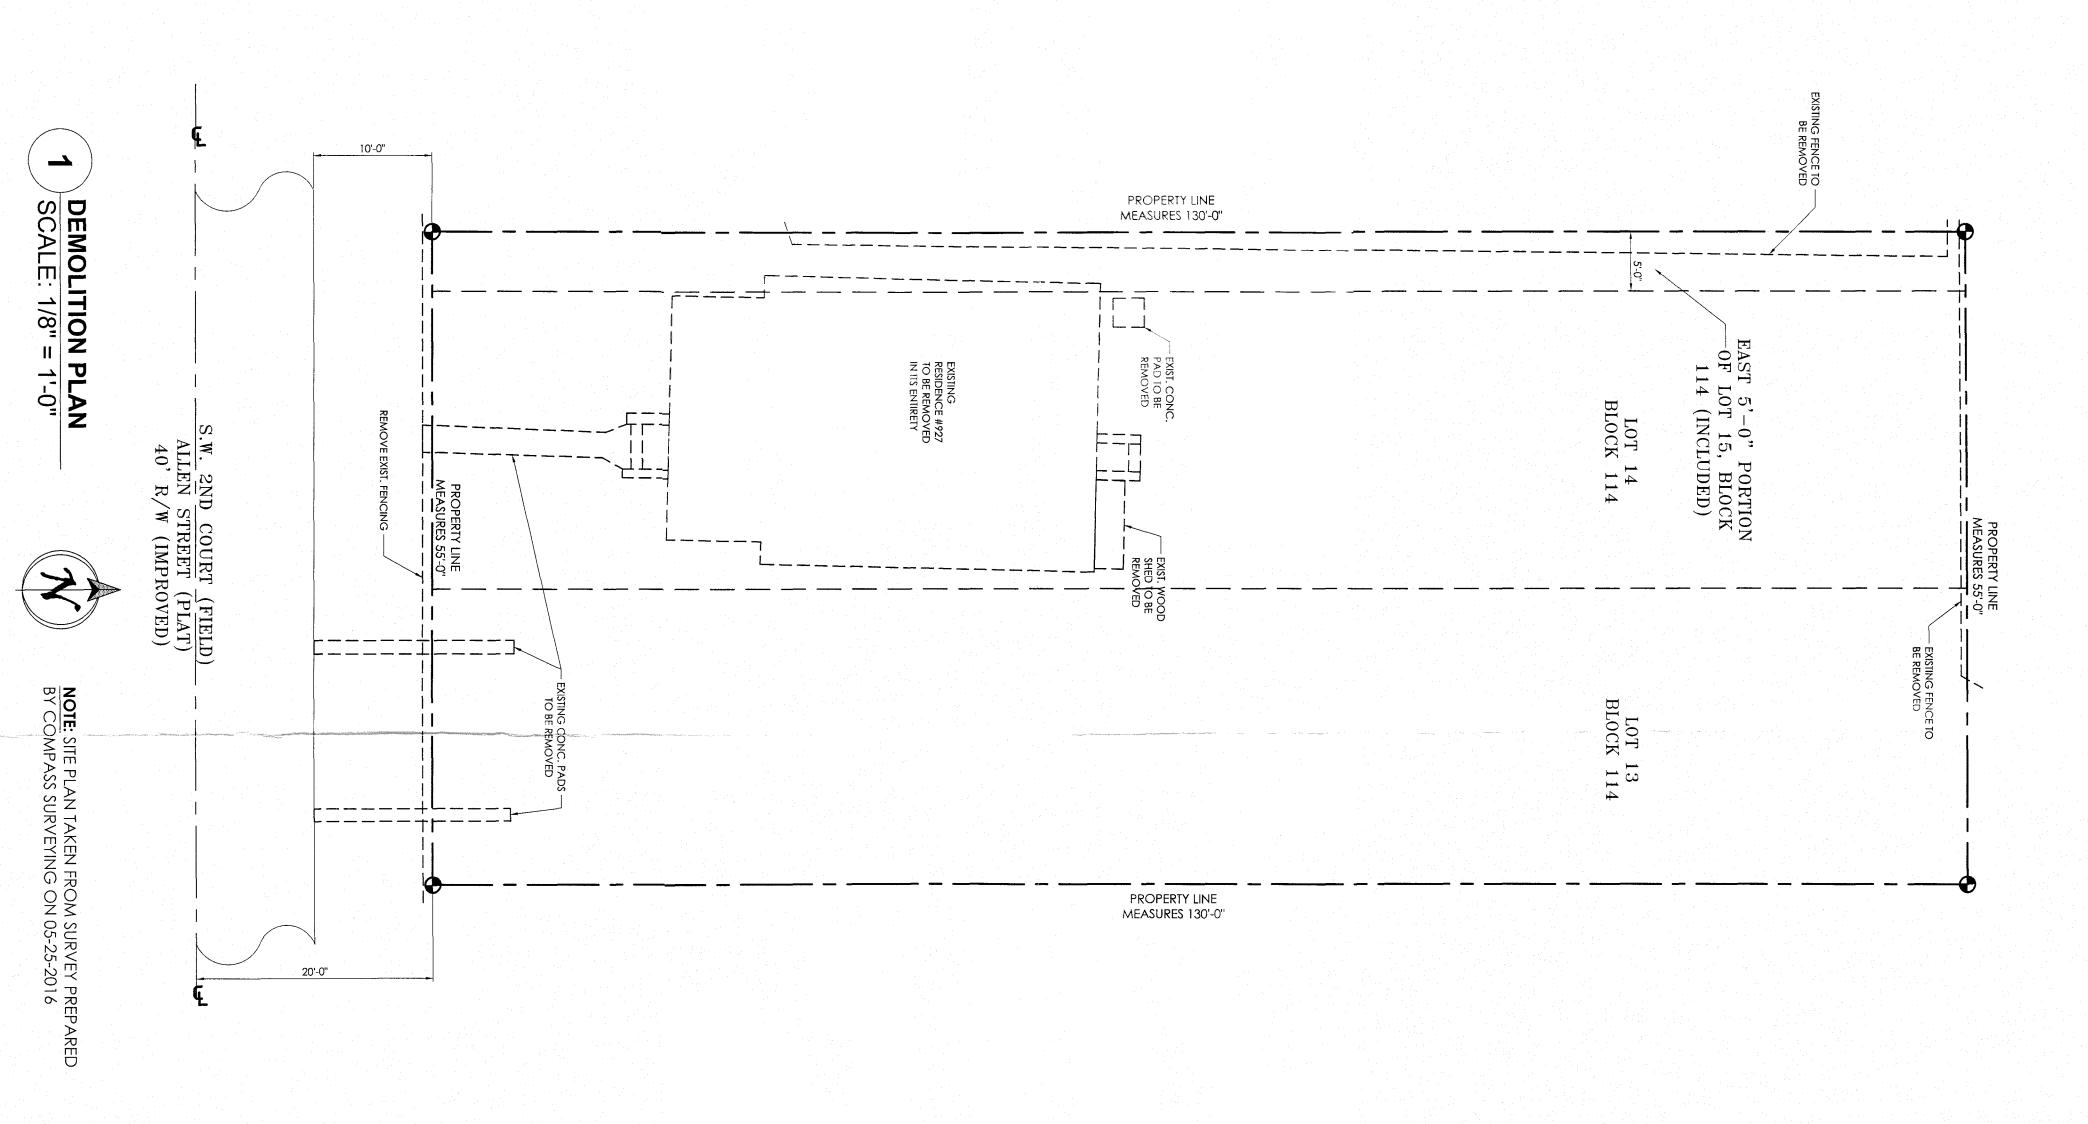

**DEMOLITION PLAN**927 SW 2ND COURT
FT. LAUDERDALE, FL 33312

SCOPE OF WORK:

ALL "EXISTING" INFORMATION ON THE DRAWINGS HAS BEEN OBTAINED BY THE ENGINEER FROM THE OWNER. SJCH "EXISTING" INFORMATION SHALL BE CONSIDERED AS SHOWN SCHEMATICALLY ONLY, AND SHALL BE FIELD VERIFIED BY ALL CONTRACTORS TO SIZE, LOCATION AND MATERIAL.

3. REMOVE EXISTING RESIDENCE IN IT'S ENTIRETY, INCLUDING BUT NOT LIMITED TO: EXTERIOR AND INTERIOR WALLS, ALL WINDOWS AND EXTERIOR & INTERIOR DOORS, ALL APPLIANCES, PLUMBING FIXTURES, ELECTRICAL COMPONENTS INCLUDING METER AND PANEL BOX, ALL CONCRETE SLA3S AND FOOTINGS.

LEGAL DESCRIPTION:

LOTS 13, 14 AND THE EAST FIVE FEET OF LOT 15, BLOCK 114, WAVERLY PLACE, AS RECORDED IN PLAT BOOK 2, PAGE 19, OF THE PUBLIC RECORDS OF DADE COUNTY, FLORIDA, SAID LAND LYING, SITUATE AND BEING IN BROWARD COUNTY, FLORIDA.

FLOOD ZONE: X

COMMUNITY NUMBER: 125105

PANEL: 0557

SUFFIX: H

EDGAR BUENAS PE DRAWN BY: DEMO 1 OF DEC. 22, 2016 FIREG. ENG. #57831. CA# 26268VA

BUNKER

TOTAL LOT TOTAL IMPERVIOUS 7150 SF 4659 SF

PERVIOUS AREA:
WALKWAYS WITH PAVERS:
LANDSCAPED AREAS:
TOTAL: TOTAL PERVIOUS AREA PROVIDI 2491 SF