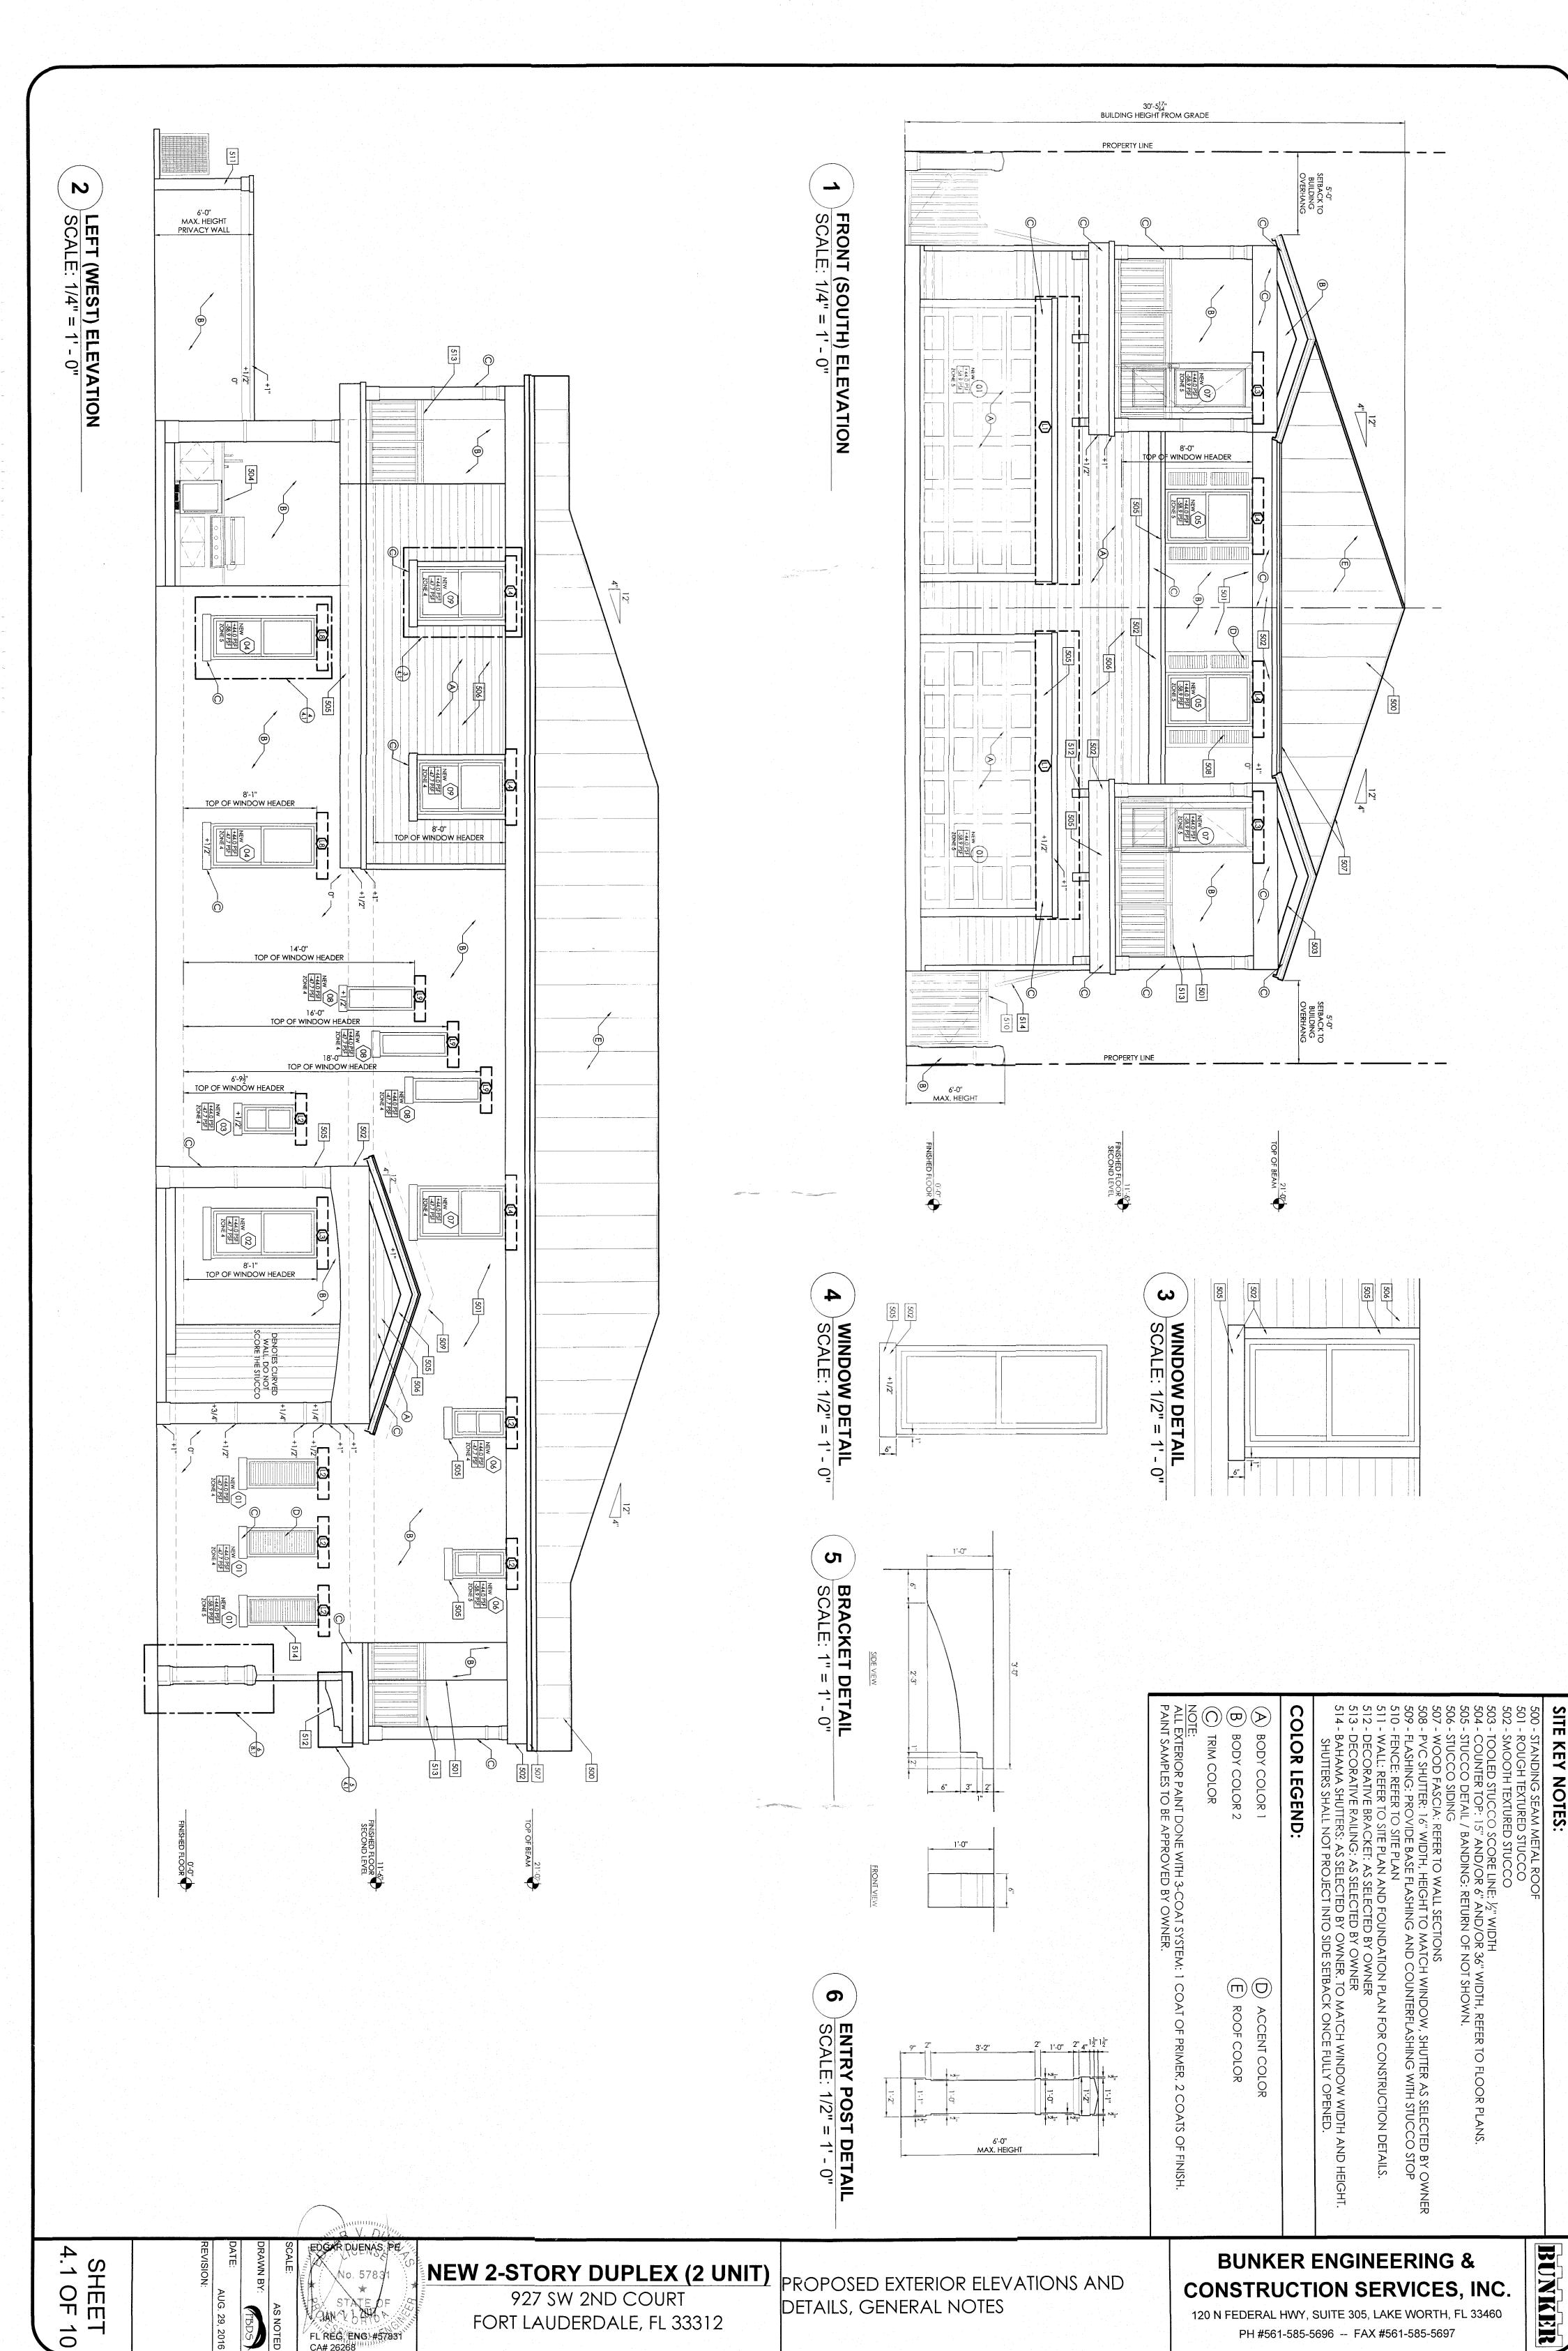

DIVISION 8: DOORS AND WINDOWS

1. ALL EXTERIOR WINDOWS AND SLIDING GLASS DOORS WILL BE APPROVED HURRICANE WINDOWS AND DOORS.

2. EVERY BATHROOM DOOR LOCK SHALL BE IN COMPLIANCE WITH NFPA 101-21-2.4.4 AND CLOSET DOOR LATCH PER NFPA

DOOR BUCKS ARE CONSIDERED AS FILLERS AND THE WINDOW AND/OR DOOR SHALL BE SECURED TO THE OUGH THE BUCKS IN ACCORDANCE WITH THE MANUFACTURER'S PRODUCT APPROVAL AND SPECIFICATIONS RS AND/OR ADJACENT TO DOORS SHALL BE TEMPERED.

SHALL PROVIDE FOR PERMIT ALL CODE REQUIRED PRODUCT APPROVALS FOR ALL EXTERIOR WINDOWS AND

ND GARAGE DOOR SHALL MEET WIND PRESSURES, IMPACT TEST, WINI JILDING CODE. THE FRONT DOOR SHALL BE DESIGNATED EMERGENCY OORS AND DOOR INTO GARAGE SHALL HAVE WEATHER STRIPPING A EANS OF EGRESS SHALL COMPLY WITH NFPA 101-22-2.2.3 AND SHALL 5.7 SQ FT (MIN. 20" W/24"H). THE BOTTOM OF THE WINDOW OPENING BC SECTION R310. IF WINDOW SILL AT UPPER FLOORS IS LESS THAN 2.4 MIN. 36" ABOVE FLOOR AS SPECIFIED IN FBC SECTION R312. 7 SQ FT (MIN. 20" W/24"H C SECTION R310. IF WINI MIN. 36" ABOVE FLOOR A

CLASS A, B, OR CEIN BATHROOMS S

C. S SHALL BE OF IMPERVIOUS MATERIALS. STEEL ANGLES SHALL BE FACTORY PRIMED. ALL EXPOSED STEEL SHALL BE PAINTED PRIOR TO

DOORS, WINDOWS, MAIEKIALD, COLLEDOORS, WINDOWS, MAIEKIALD, COLLEDORS WITH TRINDORS AND OPENINGS SHALL BE CASED WITH TRINDORS IMMEDIATELY SURROUNDING A BATH TUBFLOOR OF THE TUBFOR SHOWER. AND /OR SAMPLES FOR OWNER'S REVIEW FOR ALL OR ANY CUSTOM FEATURES, ETC. THAT ARE SHOWN ON DRAWINGS.