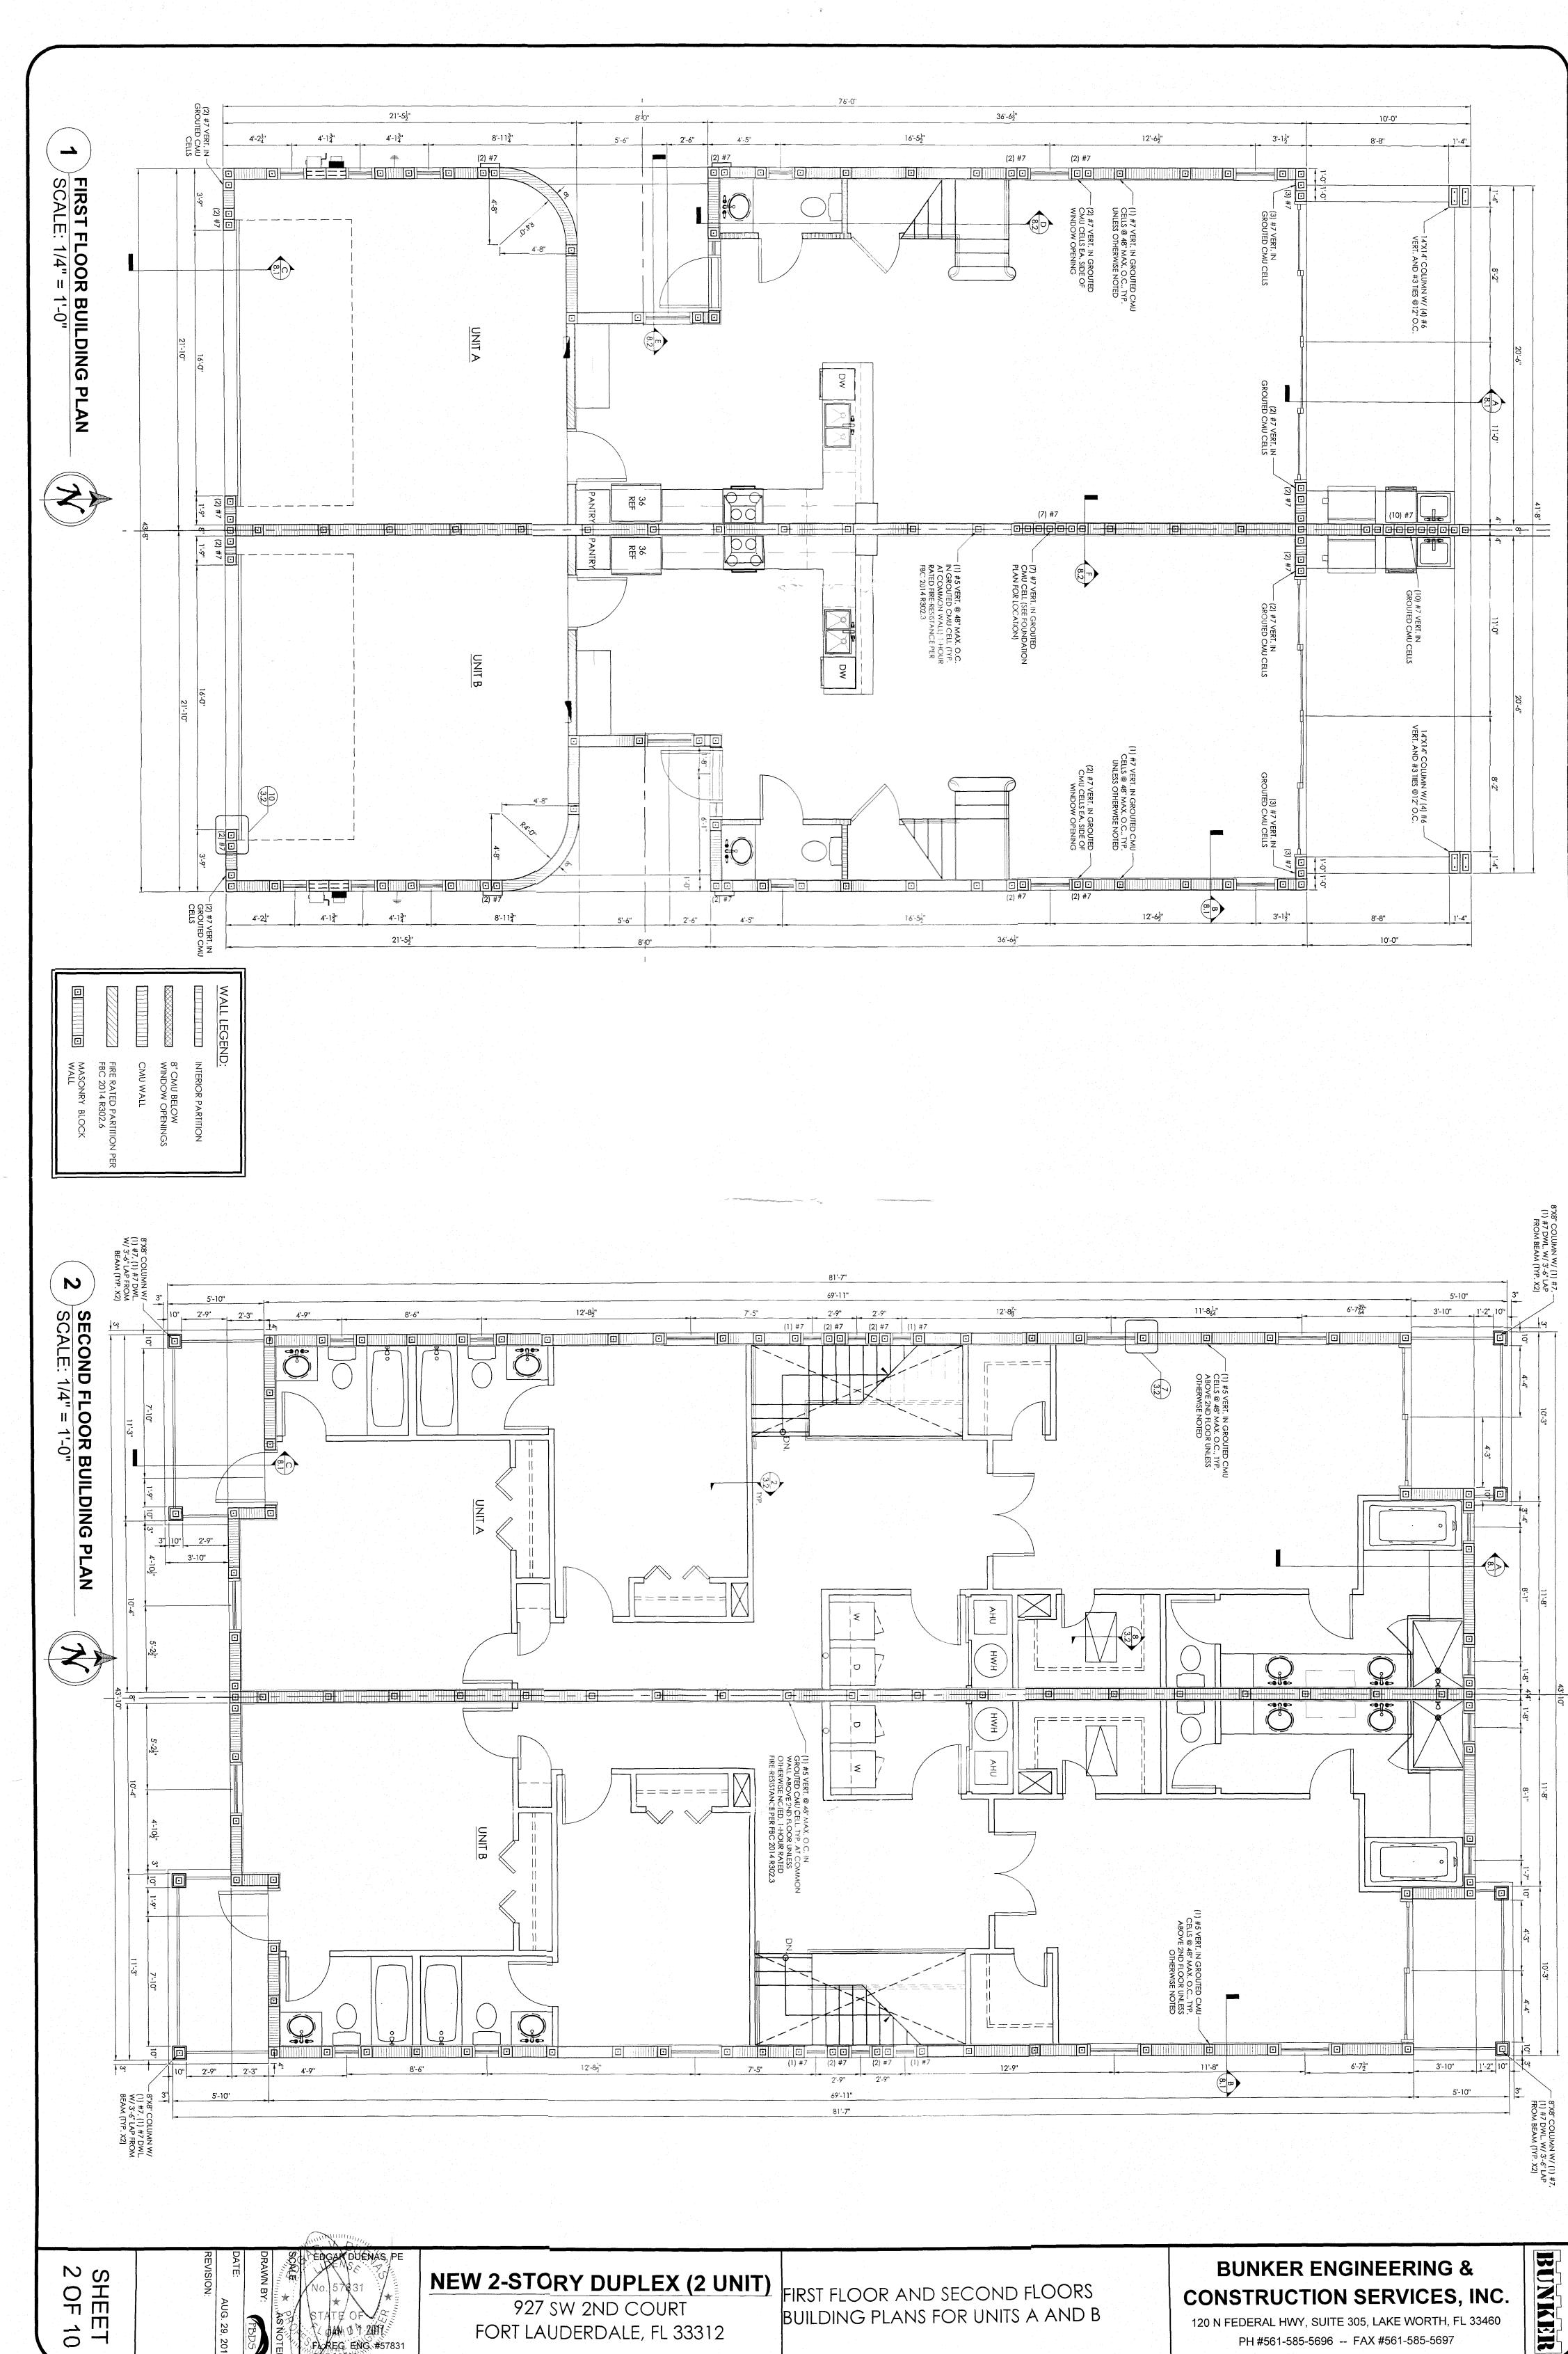

UNIT A - EAST FIRST FLOOR: SECOND FLOOR: TOTAL:

DIVISION 1: GENERAL REQUIREMENTS

1. THE GENERAL DESIGN AND CONSTRUCTION OF THIS PROJECT SHALL BE IN COMPLIANCE WITH THE FLORIDA BUILDING
2014 EDITION WITH ALL APPLICABLE REVISIONS AND ERRATA'S APPLICABLE TO THE JURISDICTION OF WHICH IT IS BEING CODE

**NEW TOWNHOUSES** 2-STORY DUPLEX (2 UNIT) 927 SW 2ND COURT

ZONING DATA, DESIGN CRITERIA, OCATION MAP, SITE PLAN, DETAILS, AND

7-0635 chibit 2 3 of 15

CAM #17-0635 Exhibit 2 Page 4 of 15

FORT LAUDERDALE, FL 33312