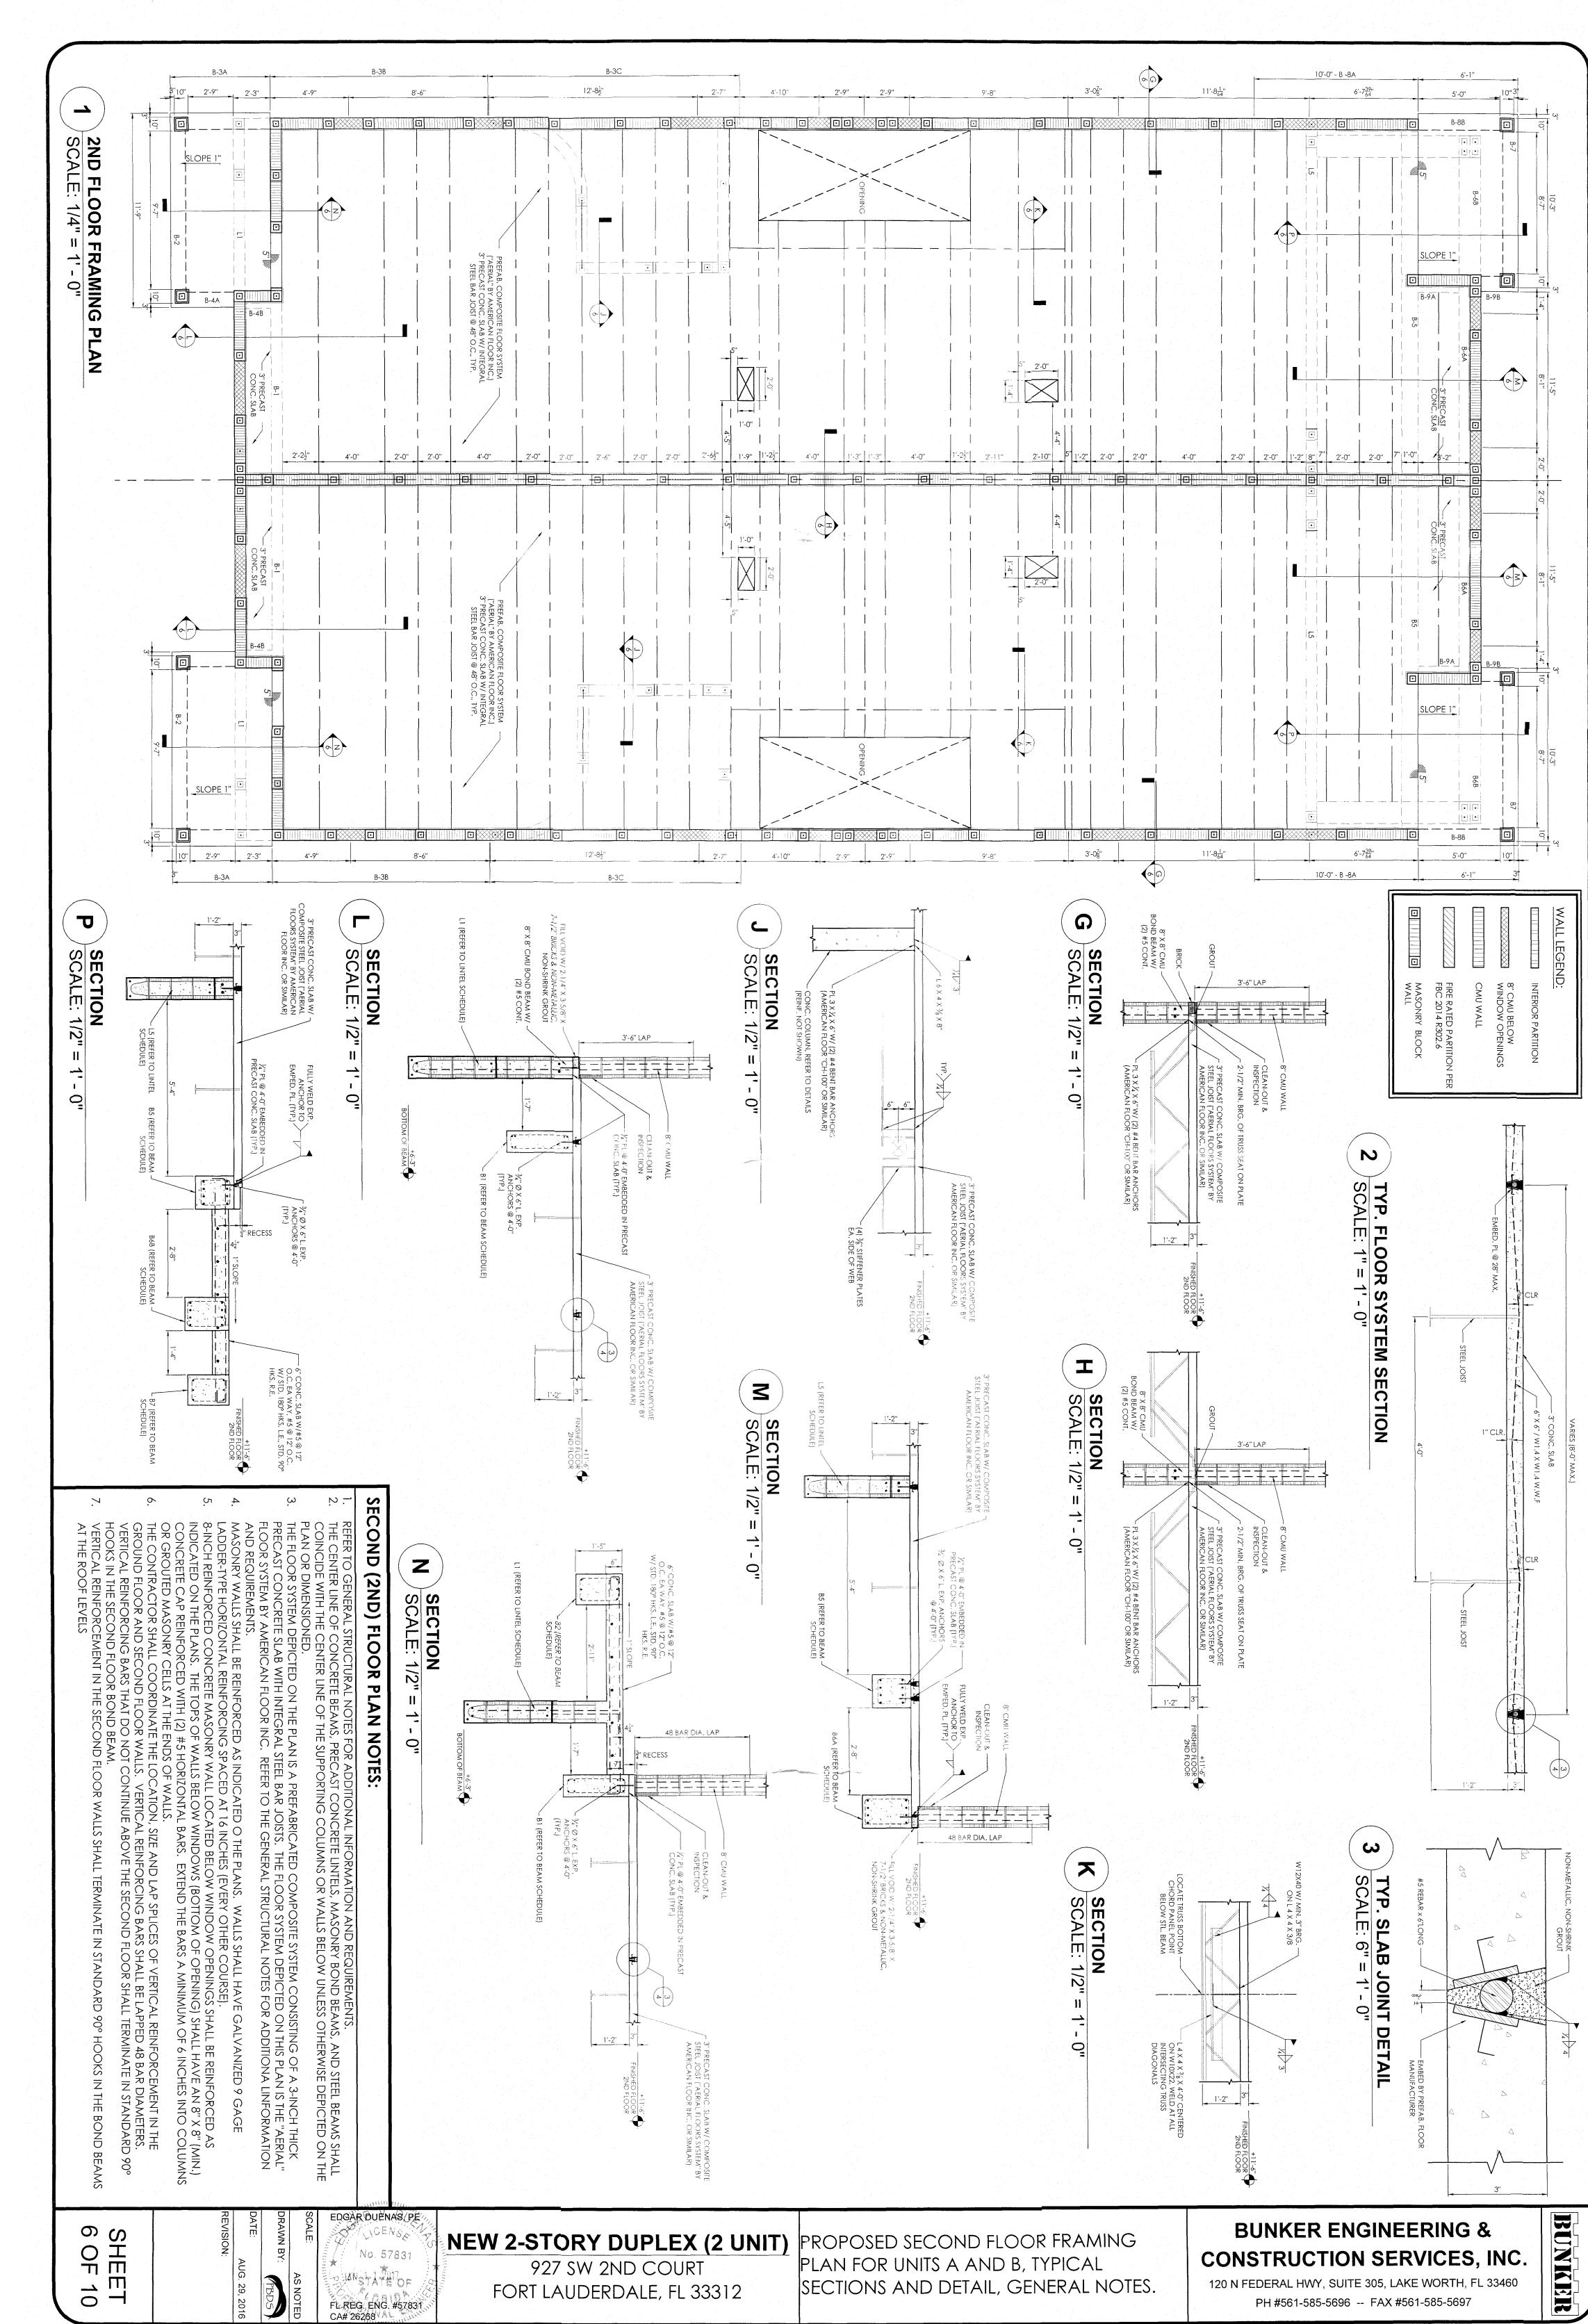

## **BUNKER ENGINEERING &** CONSTRUCTION SERVICES, INC.

INGS BY THE ENGINEER AND OWNER IS ISSUED. TRUSS

JSS ENGINEERING INDICATING GRAVITY LOADS AND UP-LIFE LOA

REQUIREMENTS FOR TRUSS TO TRUSS CONNECTIONS.

WEVER, THE SUPPORTING SUPERSTRUCTURE HAS BEEN DESIGNED

OWN WILL COMPLY WITH THE FINAL TRUSS DESIGNERS LAYOUT.

G.T. BEARING POINTS, ETC.) CAN BE MODIFIED ONLY AFTER

AND UP-LIFE LOADS

PERCENT IMPERVIOUS 65.2% THE TRUSS LAYOUT SHOWN IS SCHEMATIC IN NATURE HOWEVER, THE SUPPORTING SUPERSTRUCTURE HAS BEEN DESIGNED UNDER THE ASSUMPTION THAT THE FRAMING SCHEME SHOWN WILL COMPLY WITH THE FINAL TRUSS DESIGNERS LAYOUT. THE FRAMING SCHEME (DIRECTION OF TRUSSES, MAJOR G.T. BEARING POINTS, ETC.) CAN BE MODIFIED ONLY AFTER OBTAINING PERMISSION FROM THE PRIME PROFESSIONAL OF RECORD WHO MUST REVIEW PROPOSED CHANGES AND AUTHORIZE STRUCTURAL REVISIONS ACCORDINGLY.

ALL WOOD IN CONTACT WITH MASONRY OR CONCRETE SHALL BE PRESSURE TREATED WITH A WOOD PRESERVATIVE TREATMENT NOT HAVING CCA (CHOMATED COPPER ARSENATE). PROVIDE AN ALTERNATE TREATMENT AS APPROVED BY THE EPA (ENVIRONMENTAL PROTECTION AGENCY) FOR THIS PURPOSE.