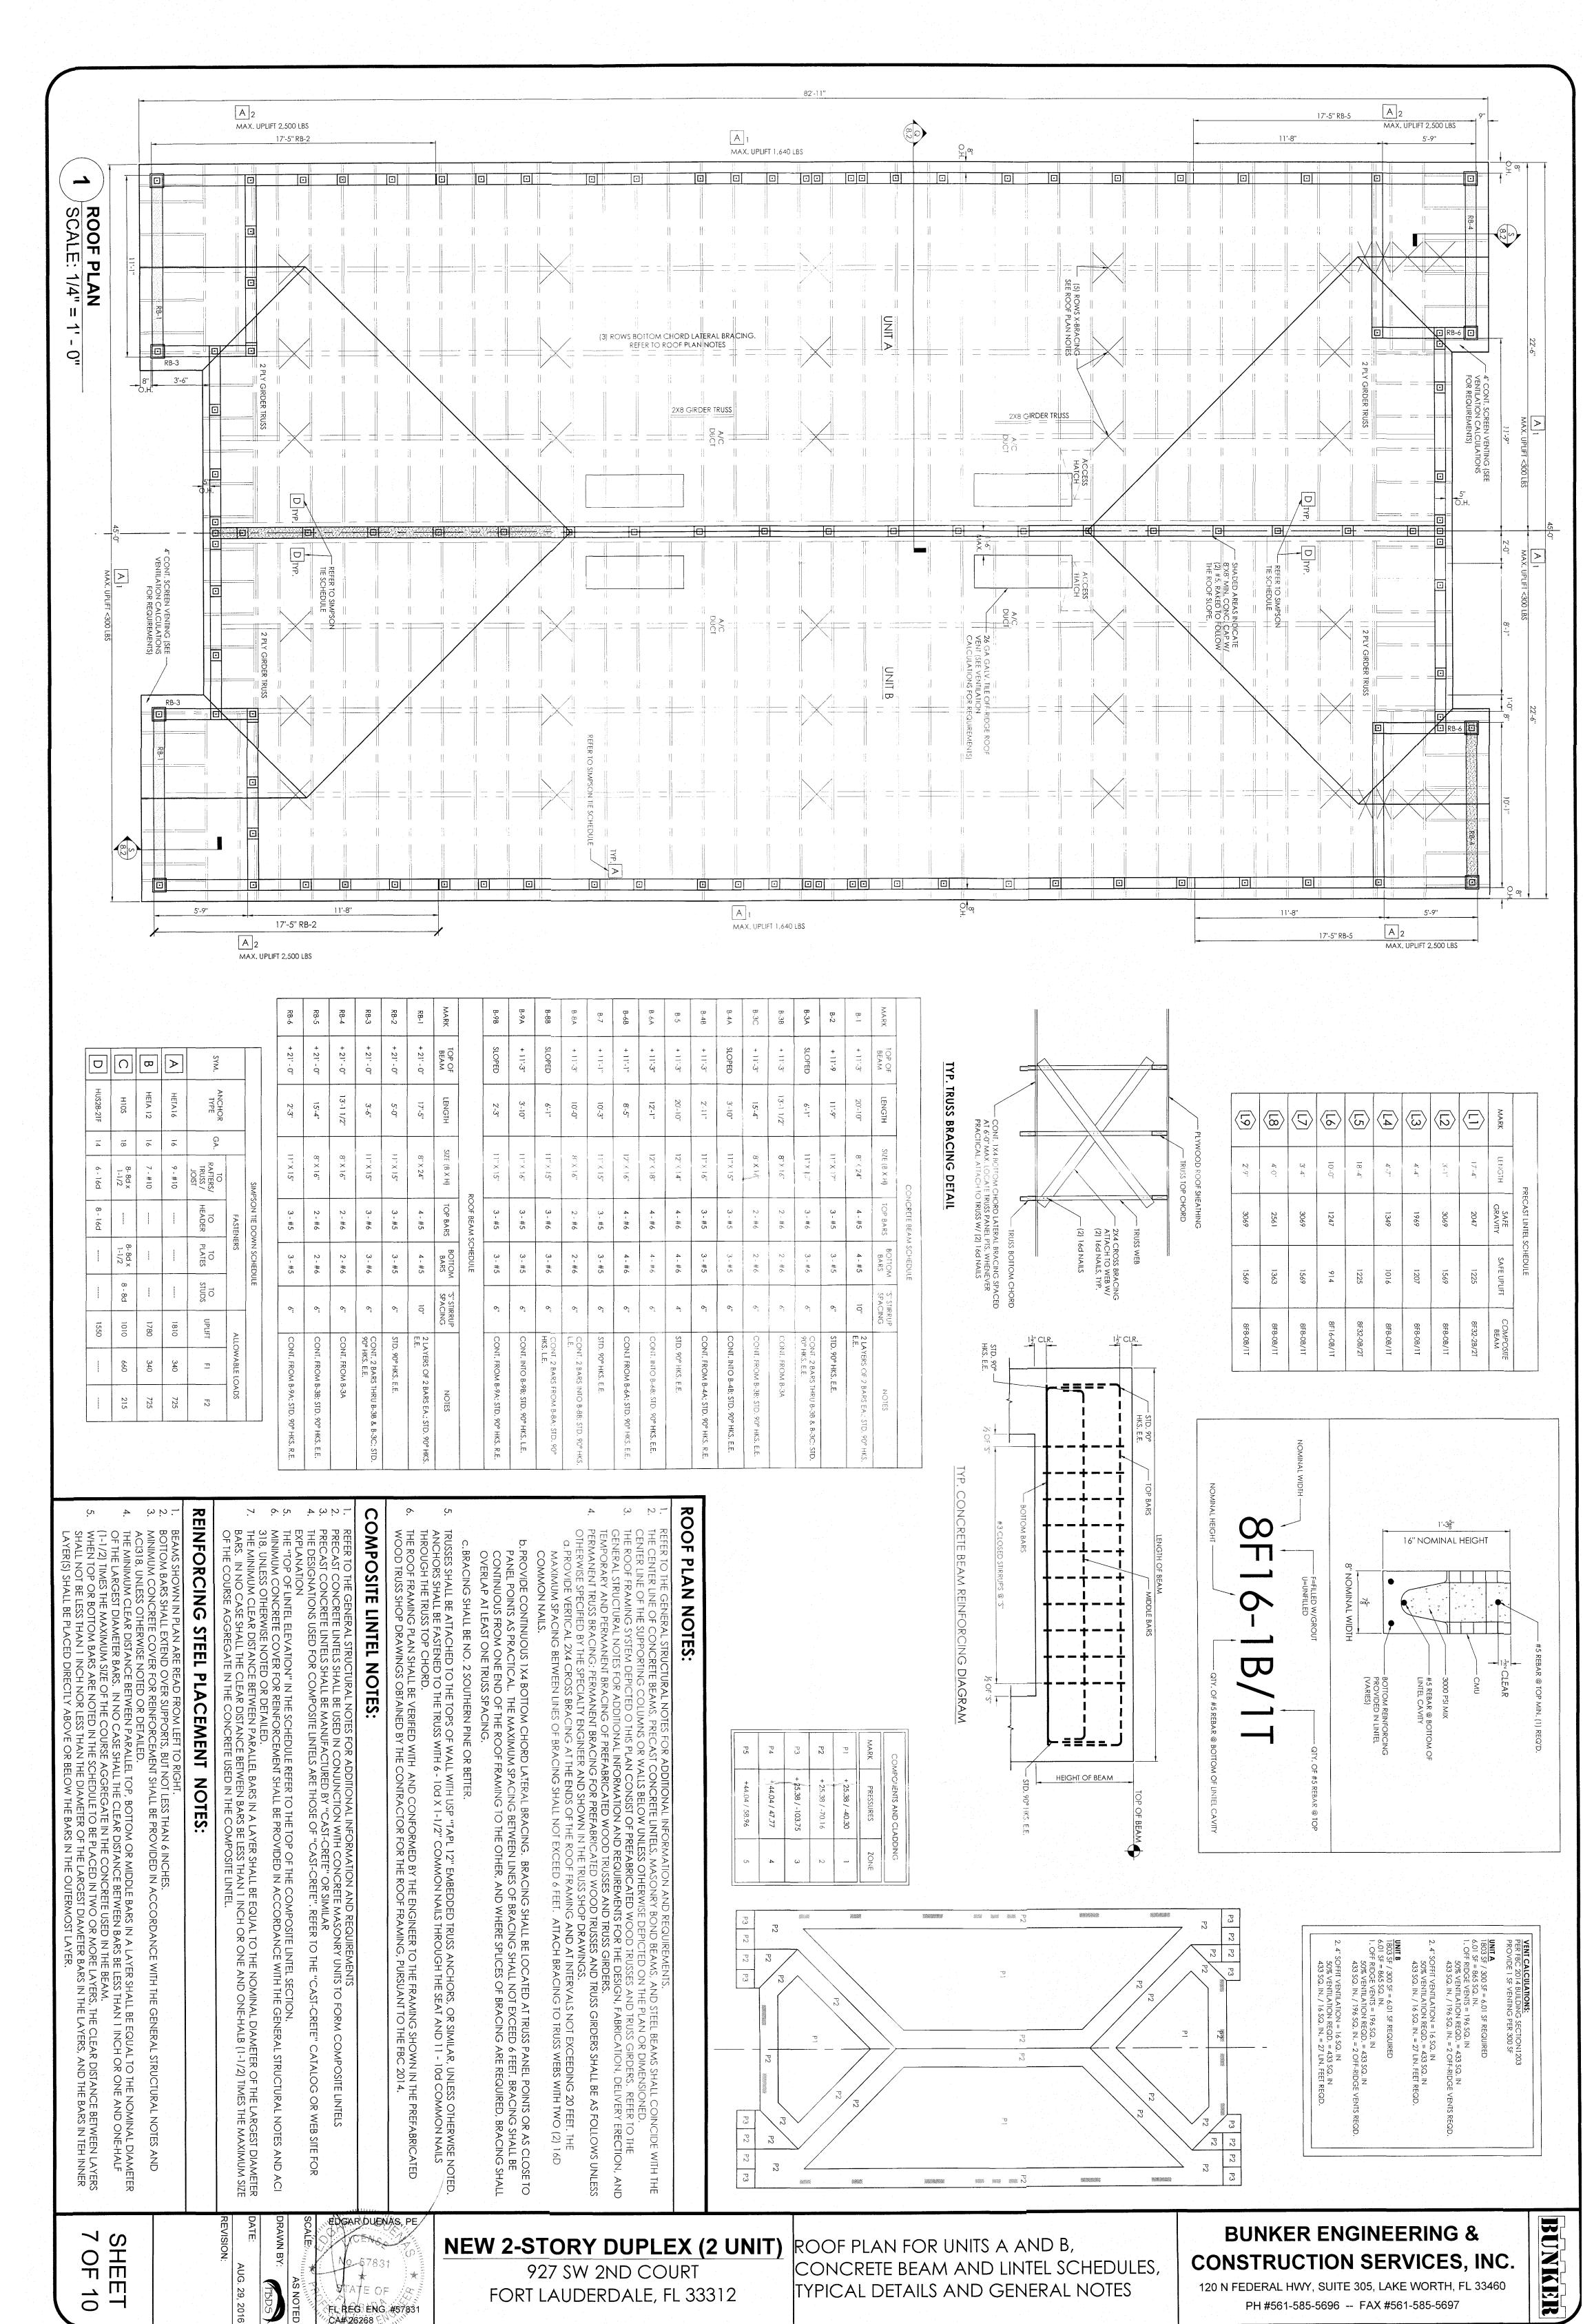

## **BUNKER ENGINEERING &** CONSTRUCTION SERVICES, INC.

INGS BY THE ENGINEER AND OWNER IS ISSUED. TRUSS

JSS ENGINEERING INDICATING GRAVITY LOADS AND UP-LIFE LOA

REQUIREMENTS FOR TRUSS TO TRUSS CONNECTIONS.

WEVER, THE SUPPORTING SUPERSTRUCTURE HAS BEEN DESIGNED

OWN WILL COMPLY WITH THE FINAL TRUSS DESIGNERS LAYOUT.

G.T. BEARING POINTS, ETC.) CAN BE MODIFIED ONLY AFTER

AND UP-LIFE LOADS

PERCENT IMPERVIOUS 65.2% THE TRUSS LAYOUT SHOWN IS SCHEMATIC IN NATURE HOWEVER, THE SUPPORTING SUPERSTRUCTURE HAS BEEN DESIGNED UNDER THE ASSUMPTION THAT THE FRAMING SCHEME SHOWN WILL COMPLY WITH THE FINAL TRUSS DESIGNERS LAYOUT. THE FRAMING SCHEME (DIRECTION OF TRUSSES, MAJOR G.T. BEARING POINTS, ETC.) CAN BE MODIFIED ONLY AFTER OBTAINING PERMISSION FROM THE PRIME PROFESSIONAL OF RECORD WHO MUST REVIEW PROPOSED CHANGES AND AUTHORIZE STRUCTURAL REVISIONS ACCORDINGLY.