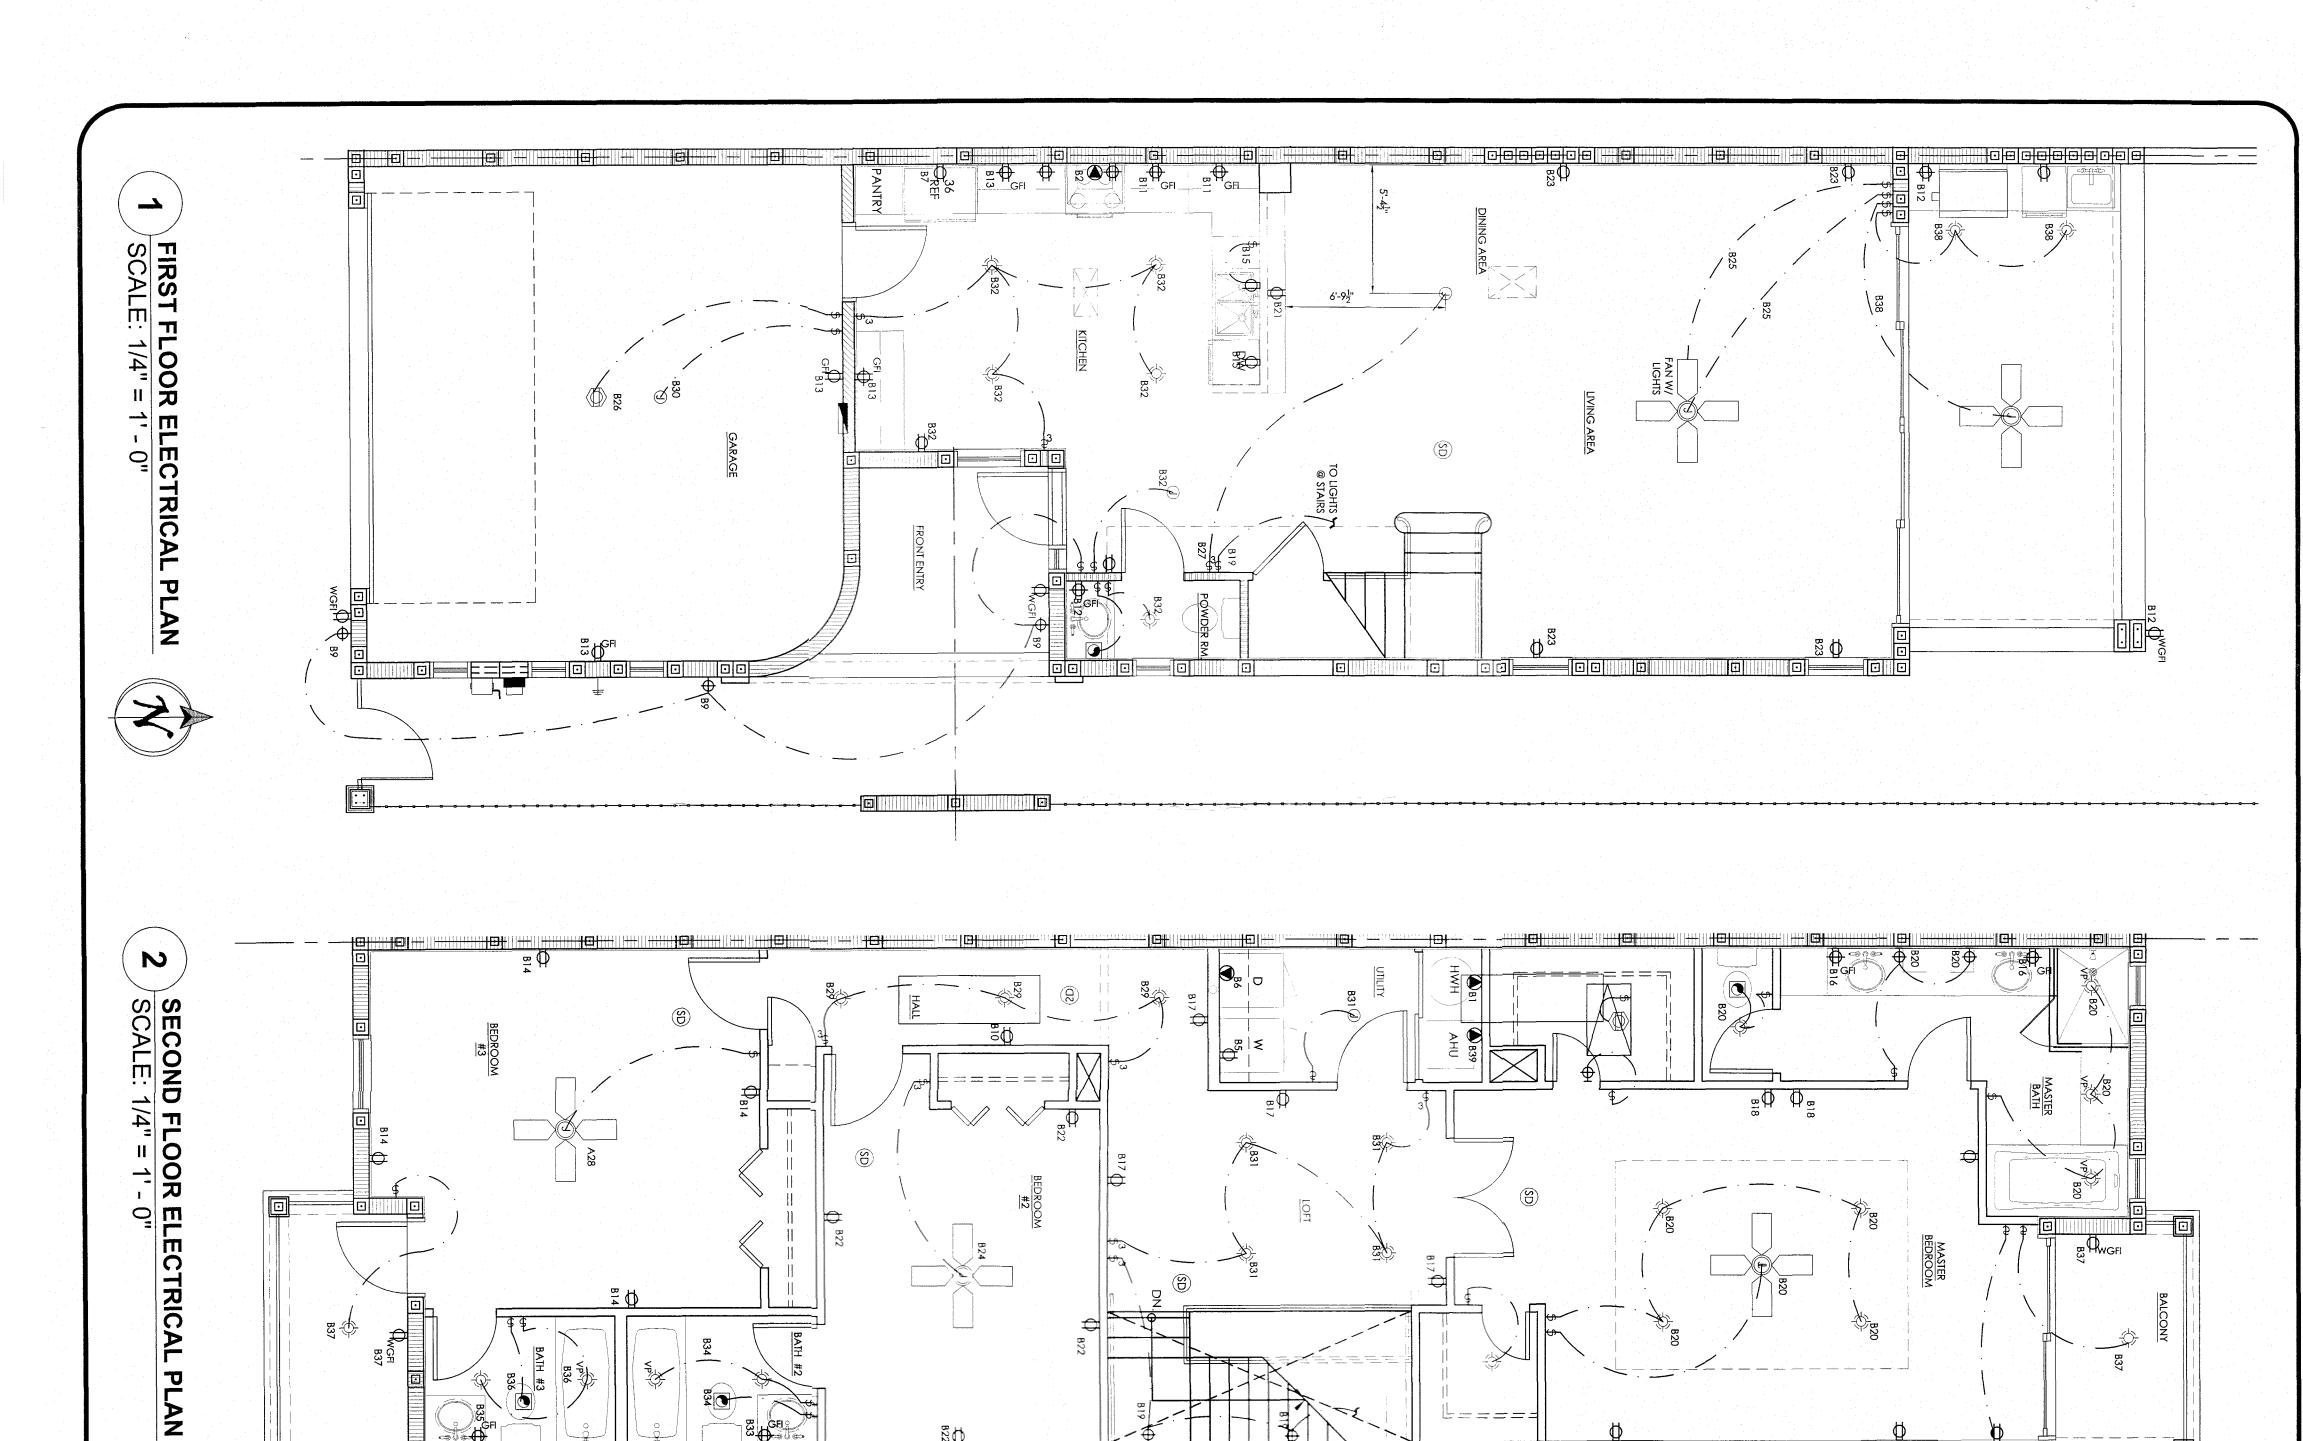

BE USED WHERE PERMITTED BY LOCAL CODES AND INSPECTORS. MIN. WIRE SIZE SHALL BE AS PER ALL CODES.

NEW PANELBOARD LOAD CENTER, SWITCHES AND CIRCUIT BREAKERS SHALL BE ITE, SQUARE D, GE OR WESTINGHOUSE.

NEW DISCONNECT SWITCHES SHALL BE THE GENERAL DUTY TYPE WITH BUSMAN TIME DELAY, DUAL ELEMENT, AND CURRENT LIMITING. REVIEW THE PROJECT TO INSURE THAT ALL WORK SHALL MEET OR EXCEED THE ABOVE REQUIREMENTS. TO THE ENGINEER'S ATTENTION PRIOR TO THE BID OR SUBMISSION OF A PROPOSAL. NIN COPIES OF ALL RELATED PLANS, SPECIFICATIONS, SHOP DRAWINGS AND ADDENDUM TO



9.1 OF SHEE



**NEW 2-STORY DUPLEX (2 UNIT)** 927 SW 2ND COURT FORT LAUDERDALE, FL 33312

PROPOSED ELECTRICAL PLANS FOR UNIT A, ELECTRICAL SCHEDULES AND DIAGRAMS, GENERAL NOTES

**BUNKER ENGINEERING &** CONSTRUCTION SERVICES, INC. BUNKER







| \$ #14-½" 20 1 15 MASTER BR./BIH LIGHT. #14-½" ECPT. #12-½" 22 11 20 BEDRM. #2 RECPT. #12-½" GHTING #14-½" 28 11 20 GARAGE DOOR #14-½" GHTING #14-½" 30 11 15 BEDRM. #3 LIGHTING #12-½" GHTING #14-½" 30 11 15 GARAGE LIGHTING #12-½" GHTING #14-½" 31 11 15 GARAGE LIGHTING #14-½" GCPT. #12-½" 38 11 15 BATH #2 LIGHTING #14-½" CCPT. #12-½" 38 11 15 BATH #2 LIGHTING #14-½" CCPT. #12-½" 38 11 15 LANAI LIGHTING #14-½" CCPT. #12-½" 30 A/C COMPRESSOR #10-1"  LOAD CALCULATION  LOAD CALCULATION  1920 1920 1920 1920 1920 1920 1920 192