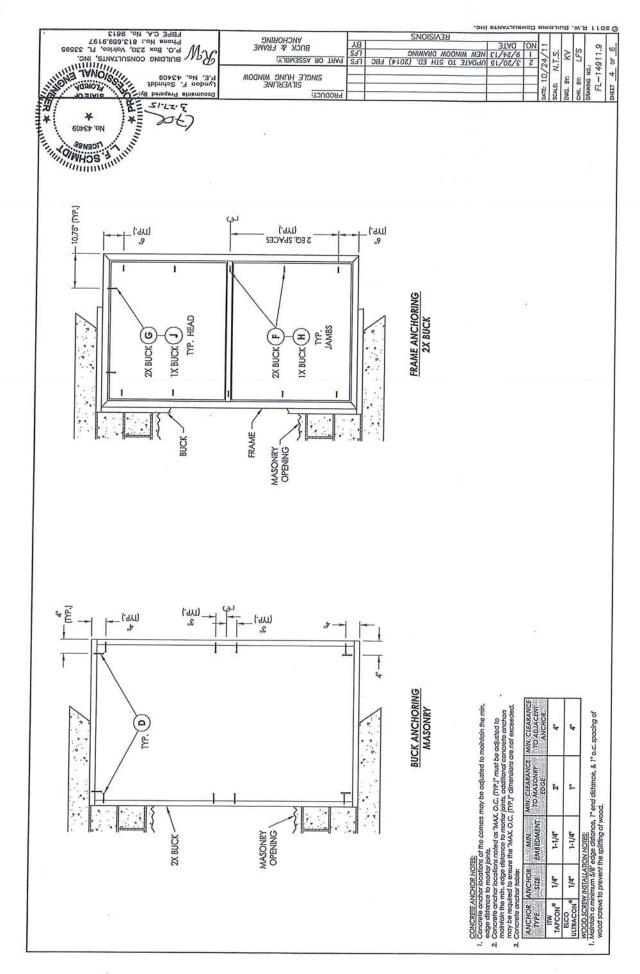

pressures & general notes |
| 2      | Horizontal & vertical cross sections                |
| က      | Horizontal & vertical cross sections                |
| 4      | Buck & frame anchoring                              |
| 5      | Components                                          |
| 9      | Bill of materials, glazing details & components     |

|      | 1 | 1 |
|------|---|---|
|      | 0 | × |
|      | 1 |   |
| _  _ | 1 | " |

| DIMENSION 1.1.E POSITIVE NEGATIVE 47.0" x 33.75" G1,G2 +50.0 -50.0 |
|--------------------------------------------------------------------|
|                                                                    |
|                                                                    |
| 31.0" x 35.25" G1,G2 +50.0                                         |











## Business & Professional Regulation







Product Approval Menu > Product or Application Search > Application List > Application Detail

FL14998-R2 Application Type Revision Code Version 2014 Application Status Approved

Comments Archived

Product Manufacturer

Address/Phone/Email

Authorized Signature

Technical Representative Address/Phone/Email

Quality Assurance Representative Address/Phone/Email

Category Subcategory

Exterior Doors Sliding Exterior Door Assemblies

Compliance Method

Florida Professional Engineer ☑ Evaluation Report - Hardcopy Received

Lyndon F. Schmidt, P.E.

Silverline Building Products Corp.

rickw@rwbldgconsultants.com

One Silverline Drive North Brunswick, NJ 08902 (800) 234-4228 Ext 4644 Jonberrian@slbp.com

Vivian Wright

Florida Engineer or Architec