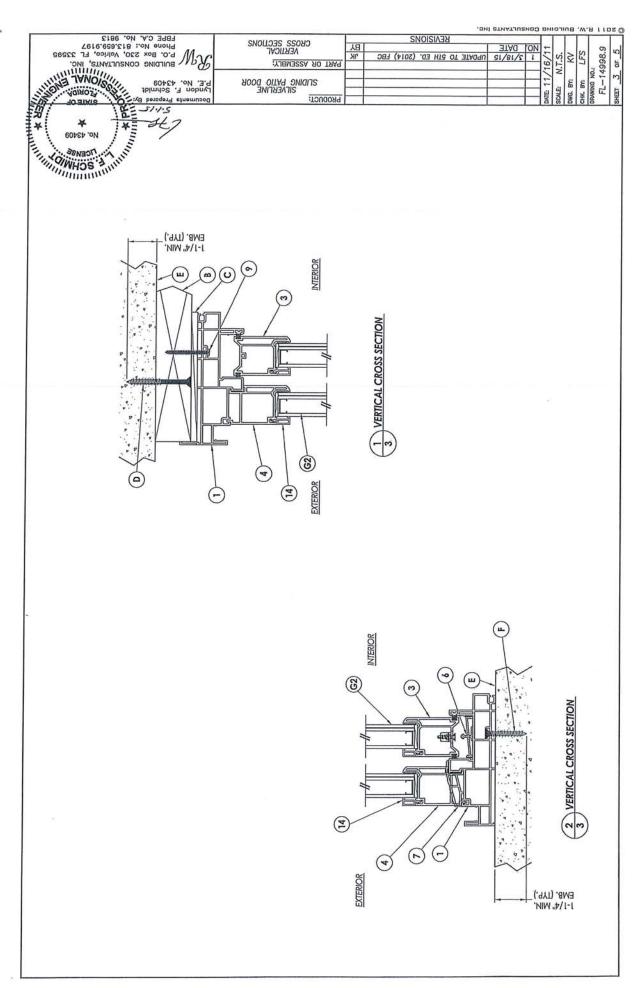

ensed engineer or registered architect.
- This product meets water infiltration requirements for "HVHZ", 1

|         | TABLE OF CONTENTS                                   |
|---------|-----------------------------------------------------|
| SHEET # | DESCRIPTION                                         |
|         | Typical elevation, design pressures & general notes |
| 2       | Horizontal cross sections                           |
| က       | Vertical cross sections                             |
| 4       | Buck and frame anchoring                            |
| 5       | Bill of materials, glazing detail and components    |

| 2 0                                 |
|-------------------------------------|
| PANEL<br>DIMENSION<br>36.5" X 77.5" |
|                                     |









## Business & Professional Regulation



BCIS Home | Log In | User Registration | Hot Topics | Submit Surcharge | Stats & Facts | Publications | FBC Staff | BCIS Site Map | Links |





Product Approval Menu > Product or Application Search > Application List > Application Detail

Application Type Code Version Application Status FL14998-R2

Revision 2014

Approved

Comments

Archived

Product Manufacturer

Address/Phone/Email

Silverline Building Products Corp.

One Silverline Drive

North Brunswick, NJ 08902 (800) 234-4228 Ext 4644 Jonberrian@slbp.com

Authorized Signature

Vivian Wright

rickw@rwbldgconsultants.com

Technical Representative Address/Phone/Email

Quality Assurance Representative

Address/Phone/Email

Category

Subcategory

Exterior Doors

Sliding Exterior Door Assembl