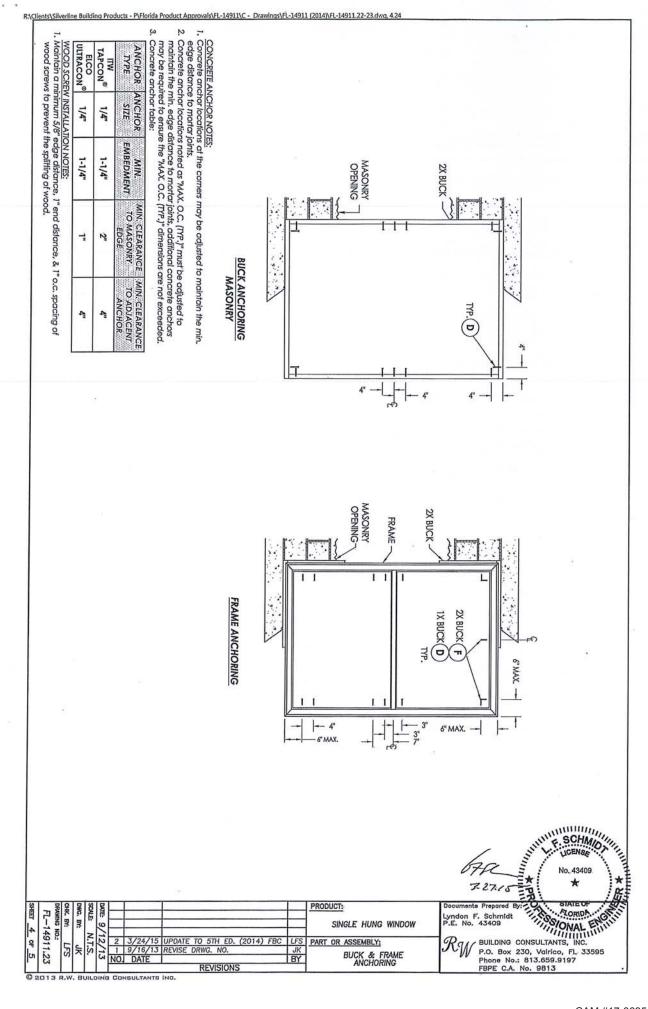

| -   | SINGLE HUNG WINDOW                                     |
| 14     | 7 5 | l og |     | 10 | 1" | -   | $\vdash$ | _   | _             |                   |            | -   |                                                        |
| 白      | J 8 | 충    | क   | ¥  | I# |     | -        |     | _             | -                 |            | _   | 111000011                                              |
| रु     | 5   | Ω    | 9   | 82 | 5  |     |          |     | $\overline{}$ |                   |            |     | PRODUCT:                                               |

Lyndon F. Schmidt
P.E. No. 43409

BUILDING CONSULTANTS, INC.
P.O. Box 230, Volrico, FL 33595
Phone No.: 813,659,9197
FBPE C.A. No. 9813

3.27.15

No. 43409

O 2013 R.W. BUILDING CONSULTANTS INC.









BCIS Home | Log In | User Registration | Hot Topks | Submit Surcharge | Stats & Facts | Publications | FBC Staff | BCIS Ste Map | Links | Search |



Product Approval

Product Approval Menu > Product or Application Search > Application List > Application Detail

FL14911-R7 Application Type Revision 2014 Code Version Application Status Approved

Comments Archived

Product Manufacturer Address/Phone/Email

Silverline Building Products Corp. One Silverline Drive North Brunswick, NJ 08902 (800) 234-4228 Ext 4644 Jonberrian@slbp.com

Authorized Signature

Vivian Wright rickw@rwbldgconsultants.com

Technical Representative Address/Phone/Email

Jon Berrian One Silverline Drive North Brunswick, NJ 08902 (732) 435-1000 jonberrian@slbp.com

Quality Assurance Representative Address/Phone/Email