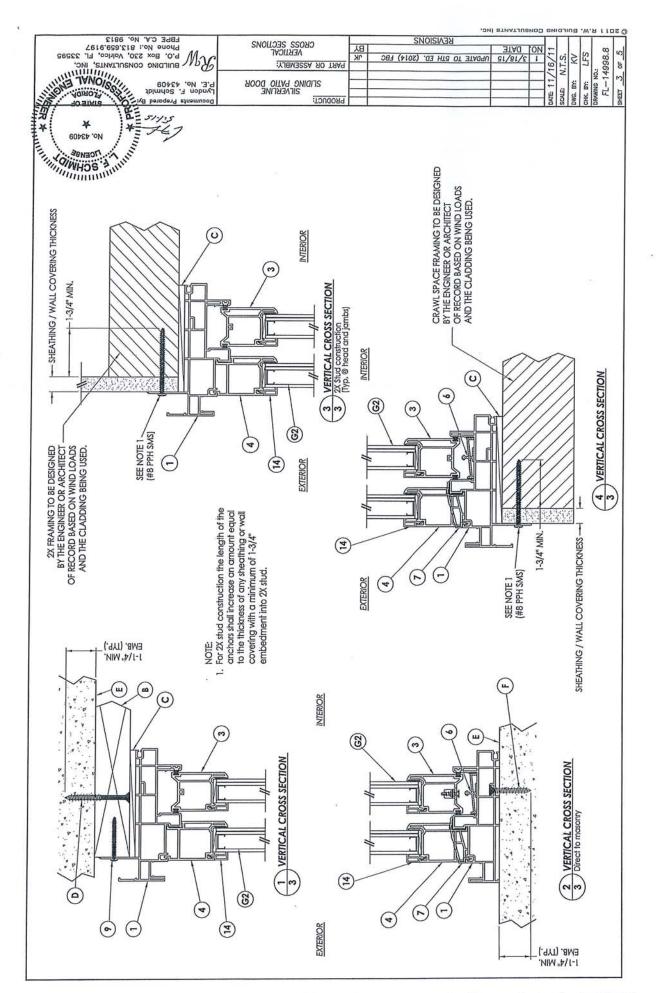

ical elevation, design pressures & general notes |
| 2      | Horizontal cross sections                           |
| 60     | Vertical cross sections                             |
| 4      | Buck and frame anchoring                            |
| 5      | Bill of materials, glazing detail and components    |

| -50.0     | +50.0               | <b>G</b> 2 | 31.5"×72.75" | 36.5" X 77.5" | 75.0" X 83.5" |
|-----------|---------------------|------------|--------------|---------------|---------------|
| NEGATIV   | POSITIVE NEGATIV    | 7          |              | DIMENSION     | DIMENSION     |
| SSUKE (PS | DESIGN PRESSURE (PS | GLASS      | 0,00         | PANEL         | FIN           |
| 12.00     |                     |            |              | A VIII        | ****          |

SF)









LOTS 13, 14 AND THE EAST FIVE FEET OF LOT 15, BLOCK 114, WAVERLY PLACE, ACCORDING TO THE PLAT THEREOF, AS RECORDED IN PLAT BOOK 2, PAGE 19 OF THE PUBLIC RECORDS OF DADE COUNTY, FLORIDA, SAID LAND SITUTATE, LYING AND BEING IN BROWARD COUNTY, FLORIDA, AND THE SOUTH 1/2 OF THE VACANT ALLEY LYING SOUTH OF SAID LOTS OF BLOCK 114

Property Address: 927 SW 2 COURT FT LAUDERDALE, FL 33306

Parcel ID No. 5042 09 09 1540







## **DEMOLITION**

## PHOTOS OF BUILDING TO BE DEMOLISHED





Figure 1 Front View of Existing House to be Demolished









Figure 4 Right Side View of Existing House to be Demolished



Exhibit 1 Page 104 of 149

## SITE AERIAL 2 SUBJECT PROPERTY 927 SW 2nd Ct 4 © 2016 Google

## PHOTOS OF BUILDINGS ADJACENT TO THE SUBJECT SITE



Figure 1 Property 1



Figure 2 Pro