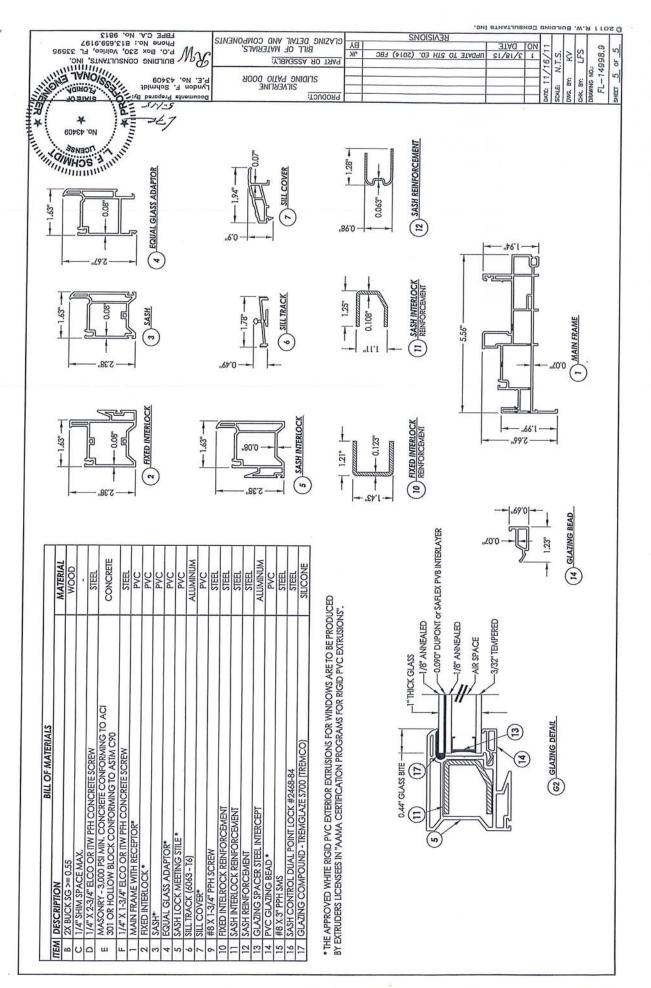

d engineer or registered architect.
- This product meets water infiltration requirements for "HVHZ", 1

|         | TABLE OF CONTENTS                                   |
|---------|-----------------------------------------------------|
| SHEET # | DESCRIPTION                                         |
|         | Typical elevation, design pressures & general notes |
| 2       | Horizontal cross sections                           |
| က       | Vertical cross sections                             |
| 4       | Buck and frame anchoring                            |
| 5       | Bill of materials, glazing detail and components    |

| 2 0                                 |
|-------------------------------------|
| PANEL<br>DIMENSION<br>36.5" X 77.5" |
|                                     |









## Business & Professional Regulation



BCIS Home | Log In | User Registration | Hot Topics | Submit Surcharge | Stats & Facts | Publications | FBC Staff | BCIS Site Map | Links |





Product Approval Menu > Product or Application Search > Application List > Application Detail

Application Type Code Version Application Status FL14998-R2

Revision 2014

Approved

Comments

Archived

Product Manufacturer

Address/Phone/Email

Silverline Building Products Corp.

One Silverline Drive

North Brunswick, NJ 08902 (800) 234-4228 Ext 4644 Jonberrian@slbp.com

Authorized Signature

Vivian Wright

rickw@rwbldgconsultants.com

Technical Representative Address/Phone/Email

Quality Assurance Representative

Address/Phone/Email

Category

Subcategory

Exterior Doors

Sliding Exterior Door Assemblies