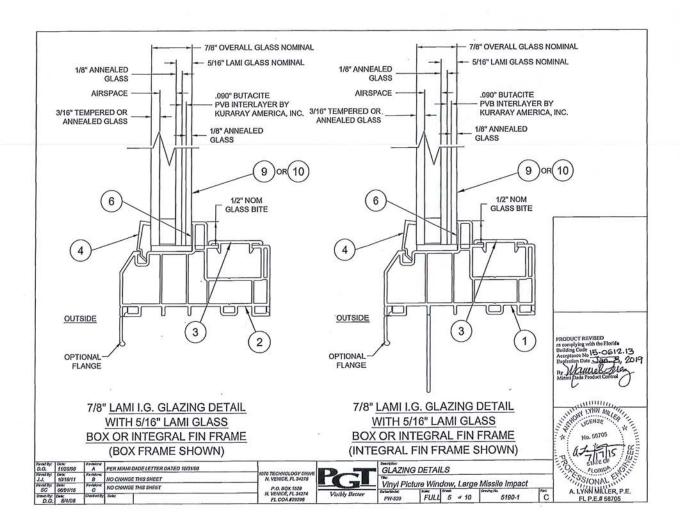

80.0 -80.0 +78.5 -78.5 A,B +80.0 -80.0 AREA 18,85 SQ.FT. 19.49 SQ.FT. 19.81 SQ.FT. T LYNN MILES +77.4 -77.4 20.24 SQ.FT. +79.9 -79.9 19.58 SQ.FT. +79.0 -79.0 19.91 SQ.FT. A.B +80.0 -80.0 19.28 SQ.FT. A,B +80.0 -80.0 AREA 19.67 SQ.FT. STORY LYNN MILES +78.8 -78.8 20.00 SQ.FT. +78.0 -78.0 +76.3 -76.3 48.000 20.67 SQ.FT. 20.33 SQ.FT. NOTE: 1. THE MAXIMUM ALLOWABLE DESIGN PRESSURE FOR 1/2 CIRCLES IS +/-80.0 PSF FOR ALL SIZES. 2. IF A TEMPERED CAP IS USED MAX. DP IS +/-50.0 PSF. NOTES, TABLE OF CONTENTS & PRESSURES FLOPION PER MIAMI-DADE LETTER DATED 10/31/08 SIONAL Vinyl Picture Window, Large Missile Impact FBC 2010 CODE CHANGE 18/11 A. LYNN MILLER, P.E. P.O. BOX 1529 N. VENICE, FL 34274 NTS 1 = 10 PW-520 FL P.E.# 58705

NOTES: LARGE MISSILE WINDOWS

NOA DRAWING TABLE OF CONTENTS
SHEET



















# **Business & Professional Regulation**





BCIS Home | Log In | User Registration | Hot Topics | Submit Surcharge | Stats & Facts | Publications | FBC Staff | BCIS See Map | Links | Search |





Product Approval Menu > Product or Application Search > Application List > Application Detail

FL14911-R7 Revision Application Type 2014 Code Version Application Status Approved

Comments Archived

Product Manufacturer Address/Phone/Email

One Silverline Drive North Brunswick, NJ 08902 (800) 234-4228 Ext 4644 Jonberrian@slbp.com

Authorized Signature

Vivian Wright rickw@rwbldgconsultants.com

Silverline Building Products Corp.

Technical Representative Address/Phone/Email

Jon Berrian One Silverline Drive North Brunswick, NJ 08902 (732) 435-1000 jonberrian@slbp.co

Quality Assuranc