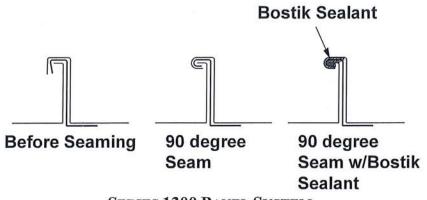

d in Roofing Application Standard RAS 133
- 4. All panels shall be permanently labeled with the manufacturer's name and/or logo, and the following statement: "Miami-Dade County Product Control Approved" or with the Miami-Dade County Product Control Seal as seen below. All clips shall be permanently labeled with the manufacturer's name and/or logo, and/or model.



- 5. All products listed herein shall have a quality assurance audit in accordance with the Florida Building Code and Rule 9N-3 of the Florida Administrative Code.
- 6. Panels may be jobsite roll formed with machine model #10811107 from Englert Inc



NOA No.: 13-0416.08 Expiration Date: 05/30/18 Approval Date: 05/30/13 Page 4 of 5

# **PROFILE DRAWINGS**



(FIELD AND PERIMETER AND CORNER OPTION)

(PERIMETER AND CORNER OPTION)



SERIES 1300 PANEL SYSTEM END OF THIS ACCEPTANCE



NOA No.: 13-0416.08 Expiration Date: 05/30/18 Approval Date: 05/30/13 Page 5 of 5



DEPARTMENT OF REGULATORY AND ECONOMIC RESOURCES (RER)

BOARD AND CODE ADMINISTRATION DIVISION

NOTICE OF ACCEPTANCE (NOA)

#### MIAMI-DADE COUNTY PRODUCT CONTROL SECTION

11805 SW 26 Street, Room 208 T (786) 315-2590 F (786) 315-2599

www.miamidade.gov/economy

# PGT Industries, Inc. 1070 Technology Drive North Venice, FL 34275

#### SCOPE:

This NOA is being issued under the applicable rules and regulations governing the use of construction materials. The documentation submitted has been reviewed and accepted by Miami-Dade County RER -Product Control Section to be used in Miami Dade County and other areas where allowed by the Authority Having Jurisdicti