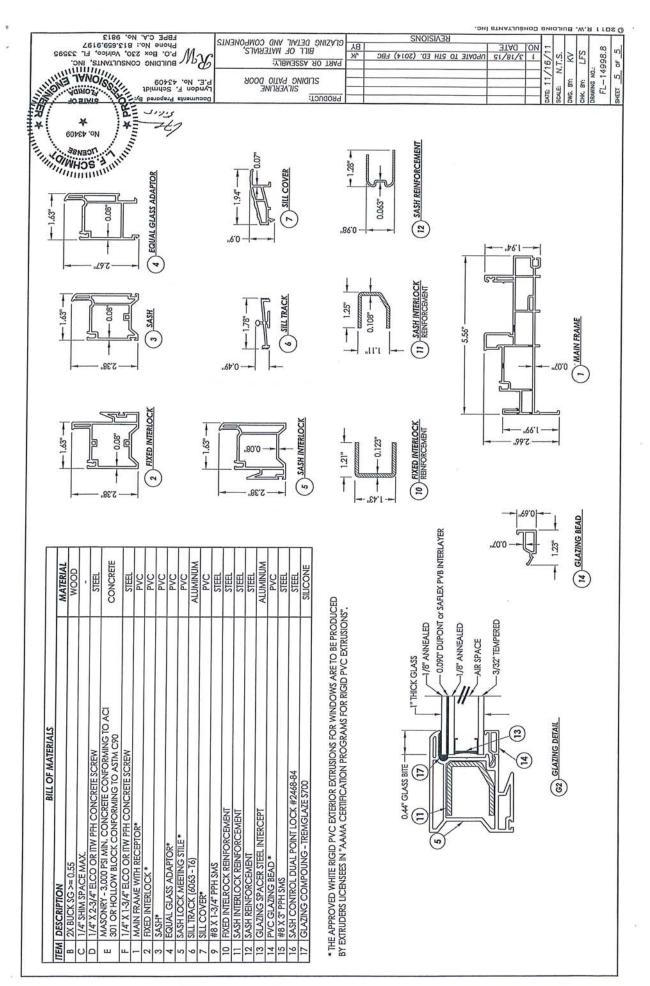

elevation, design pressures & general notes |
| 2      | Horizontal cross sections                           |
| 60     | Vertical cross sections                             |
| 4      | Buck and frame anchoring                            |
| 5      | Bill of materials, glazing detail and components    |

| -50.0     | +50.0               | <b>G</b> 2 | 31.5"×72.75" | 36.5" X 77.5" | 75.0" X 83.5" |
|-----------|---------------------|------------|--------------|---------------|---------------|
| NEGATIV   | POSITIVE NEGATIV    | 7          |              | DIMENSION     | DIMENSION     |
| SSUKE (PS | DESIGN PRESSURE (PS | GLASS      | 0,00         | PANEL         | FIN           |
| 12.00     |                     |            |              | A VIII        | ****          |

SF)









LOTS 13, 14 AND THE EAST FIVE FEET OF LOT 15, BLOCK 114, WAVERLY PLACE, ACCORDING TO THE PLAT THEREOF, AS RECORDED IN PLAT BOOK 2, PAGE 19 OF THE PUBLIC RECORDS OF DADE COUNTY, FLORIDA, SAID LAND SITUTATE, LYING AND BEING IN BROWARD COUNTY, FLORIDA, AND THE SOUTH 1/2 OF THE VACANT ALLEY LYING SOUTH OF SAID LOTS OF BLOCK 114

Property Address: 927 SW 2 COURT FT LAUDERDALE, FL 33306

Parcel ID No. 5042 09 09 1540







## **DEMOLITION**

## PHOTOS OF BUILDING TO BE DEMOLISHED





Figure 1 Front View of Existing House to be Demolished









Figure 4 Right Side View of Existing House to be Demolished



Exhibit 1 Page 104 of 149

## SITE AERIAL 2 SUBJECT PROPERTY 927 SW 2nd Ct 4 © 2016 Google

## PHOTOS OF BUILDINGS ADJACENT TO THE SUBJECT SITE



Figure 1 Property 1



Figure 2 Propert