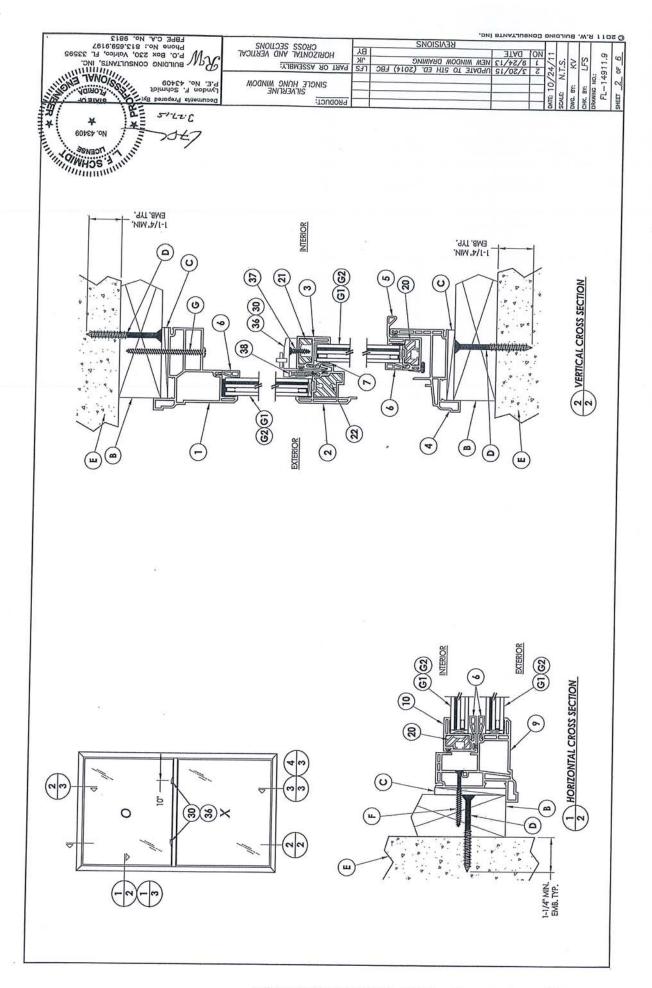

ign pressures & general notes |
| 2      | Horizontal & vertical cross sections                |
| က      | Horizontal & vertical cross sections                |
| 4      | Buck & frame anchoring                              |
| 5      | Components                                          |
| 9      | Bill of materials, glazing details & components     |

|      | 1 | 1 |
|------|---|---|
|      | 0 | × |
|      | 1 |   |
| _  _ | 1 | " |

| DIMENSION 1.1.E POSITIVE NEGATIVE 47.0" x 33.75" G1,G2 +50.0 -50.0 |
|--------------------------------------------------------------------|
|                                                                    |
|                                                                    |
| 31.0" x 35.25" G1,G2 +50.0                                         |











## Business & Professional Regulation







Product Approval Menu > Product or Application Search > Application List > Application Detail

FL14998-R2 Application Type Revision Code Version 2014 Application Status Approved

Comments Archived

Product Manufacturer

Address/Phone/Email

Authorized Signature

Technical Representative Address/Phone/Email

Quality Assurance Representative Address/Phone/Email

Category Subcategory

Exterior Doors Sliding Exterior Door Assemblies

Compliance Method

Florida Professional Engineer ☑ Evaluation Report - Hardcopy Received

Lyndon F. Schmidt, P.E.

Silverline Building Products Corp.

rickw@rwbldgconsultants.com

One Silverline Drive North Brunswick, NJ 08902 (800) 234-4228 Ext 4644 Jonberrian@slbp.com

Vivian Wright

Florida Engineer or Arch