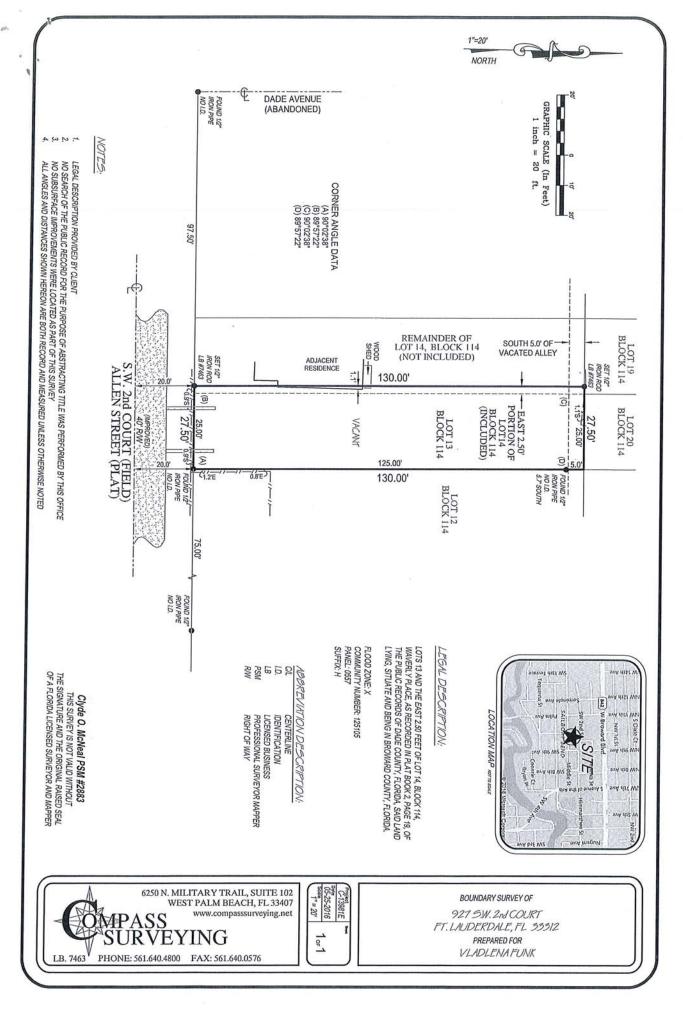

# CITY OF FORT LAUDERDALE

Department of Sustainable Development Urban Design & Planning Division 700 NW 19<sup>th</sup> Avenue Fort Lauderdale, FL 33311 Telephone: (954) 828-3266 Fax (954) 828-5858

http://www.fortlauderdale.gov/sustainable\_dev/