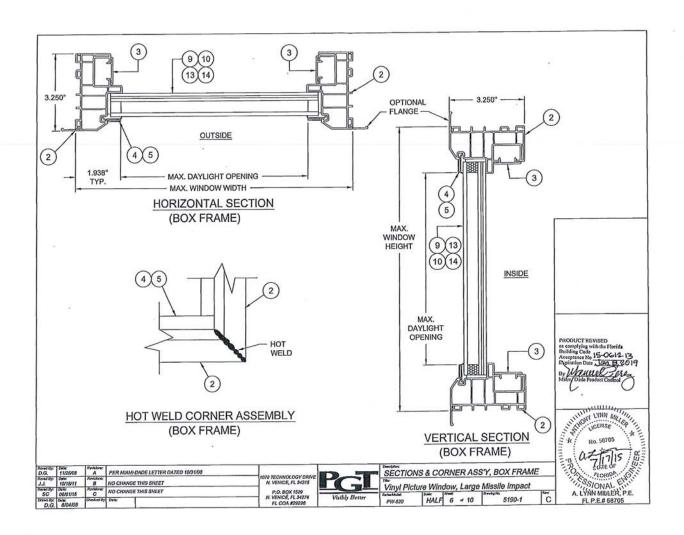

.0 -80.0 +78.5 -78.5 A,B +80.0 -80.0 AREA 18,85 SQ.FT. 19.49 SQ.FT. 19.81 SQ.FT. T LYNN MILES +77.4 -77.4 20.24 SQ.FT. +79.9 -79.9 19.58 SQ.FT. +79.0 -79.0 19.91 SQ.FT. A.B +80.0 -80.0 19.28 SQ.FT. A,B +80.0 -80.0 AREA 19.67 SQ.FT. STORY LYNN MILES +78.8 -78.8 20.00 SQ.FT. +78.0 -78.0 +76.3 -76.3 48.000 20.67 SQ.FT. 20.33 SQ.FT. NOTE: 1. THE MAXIMUM ALLOWABLE DESIGN PRESSURE FOR 1/2 CIRCLES IS +/-80.0 PSF FOR ALL SIZES. 2. IF A TEMPERED CAP IS USED MAX. DP IS +/-50.0 PSF. NOTES, TABLE OF CONTENTS & PRESSURES FLOPION PER MIAMI-DADE LETTER DATED 10/31/08 SIONAL Vinyl Picture Window, Large Missile Impact FBC 2010 CODE CHANGE 18/11 A. LYNN MILLER, P.E. P.O. BOX 1529 N. VENICE, FL 34274 NTS 1 = 10 PW-520 FL P.E.# 58705

NOTES: LARGE MISSILE WINDOWS

NOA DRAWING TABLE OF CONTENTS
SHEET



















# **Business & Professional Regulation**





BCIS Home | Log In | User Registration | Hot Topics | Submit Surcharge | Stats & Facts | Publications | FBC Staff | BCIS See Map | Links | Search |





Product Approval Menu > Product or Application Search > Application List > Application Detail

FL14911-R7 Revision Application Type 2014 Code Version Application Status Approved

Comments Archived

Product Manufacturer Address/Phone/Email

One Silverline Drive North Brunswick, NJ 08902 (800) 234-4228 Ext 4644 Jonberrian@slbp.com

Authorized Signature

Vivian Wright rickw@rwbldgconsultants.com

Silverline Building Products Corp.

Technical Representative Address/Phone/Email

Jon Berrian One Silverline Drive North Brunswick, NJ 08902 (732) 435-1000 jonberrian@slbp.co

Quality Assurance