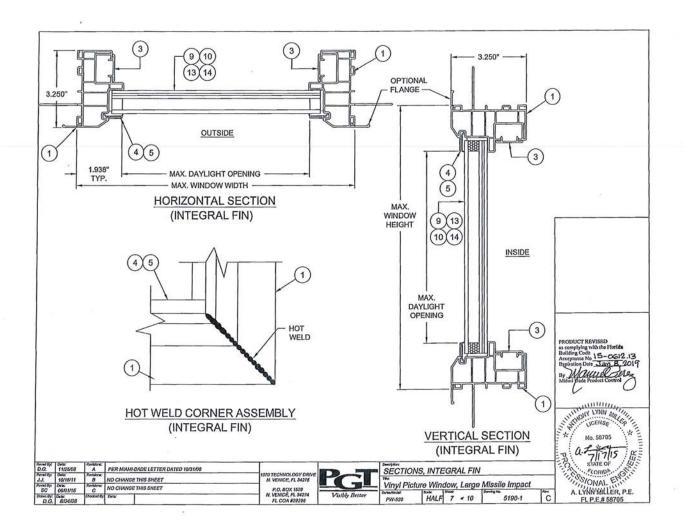

-80.0 +78.5 -78.5 A,B +80.0 -80.0 AREA 18,85 SQ.FT. 19.49 SQ.FT. 19.81 SQ.FT. T LYNN MILES +77.4 -77.4 20.24 SQ.FT. +79.9 -79.9 19.58 SQ.FT. +79.0 -79.0 19.91 SQ.FT. A.B +80.0 -80.0 19.28 SQ.FT. A,B +80.0 -80.0 AREA 19.67 SQ.FT. STORY LYNN MILES +78.8 -78.8 20.00 SQ.FT. +78.0 -78.0 +76.3 -76.3 48.000 20.67 SQ.FT. 20.33 SQ.FT. NOTE: 1. THE MAXIMUM ALLOWABLE DESIGN PRESSURE FOR 1/2 CIRCLES IS +/-80.0 PSF FOR ALL SIZES. 2. IF A TEMPERED CAP IS USED MAX. DP IS +/-50.0 PSF. NOTES, TABLE OF CONTENTS & PRESSURES FLOPION PER MIAMI-DADE LETTER DATED 10/31/08 SIONAL Vinyl Picture Window, Large Missile Impact FBC 2010 CODE CHANGE 18/11 A. LYNN MILLER, P.E. P.O. BOX 1529 N. VENICE, FL 34274 NTS 1 = 10 PW-520 FL P.E.# 58705

NOTES: LARGE MISSILE WINDOWS

NOA DRAWING TABLE OF CONTENTS
SHEET



















# **Business & Professional Regulation**





BCIS Home | Log In | User Registration | Hot Topics | Submit Surcharge | Stats & Facts | Publications | FBC Staff | BCIS See Map | Links | Search |





Product Approval Menu > Product or Application Search > Application List > Application Detail

FL14911-R7 Revision Application Type 2014 Code Version Application Status Approved

Comments Archived

Product Manufacturer Address/Phone/Email

One Silverline Drive North Brunswick, NJ 08902 (800) 234-4228 Ext 4644 Jonberrian@slbp.com

Authorized Signature

Vivian Wright rickw@rwbldgconsultants.com

Silverline Building Products Corp.

Technical Representative Address/Phone/Email

Jon Berrian One Silverline Drive North Brunswick, NJ 08902 (732) 435-1000 jonberrian@slbp.co

Quality Assurance Re