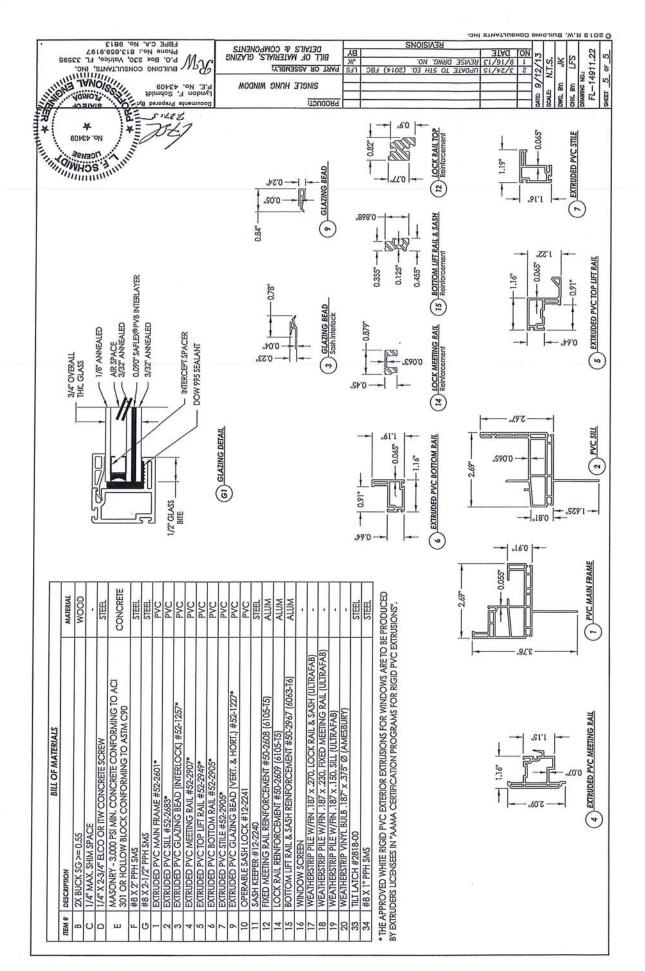

RIPTION                                         |
| -       | Typical elevation, design pressures & general notes |
| 2       | Horizontal & vertical cross sections                |
| 8       | Horizontal & vertical cross sections                |
| 4       | Buck & frame anchoing                               |
| 2       | Bill of materials, glazing detaisl & components     |

| -60.0                       | +55.0    | 5     | 47.625" x 33.5" | 52.0" x 73.0" | 55.25" x 76.25" |
|-----------------------------|----------|-------|-----------------|---------------|-----------------|
| POSITIVE NEGATIVE           | POSITIVE | 7.6   | DIMENSION       | DIMENSION     | -DIMENSION      |
| GLASS DESIGN PRESSURE (PSF) |          | GLASS | FRAME D.L.O.    | FRAME         | FIN             |









# **Business & Professional Regulation**







Product Approval Menu > Product or Application Search > Application List > Application Detail

FL14911-R7 Revision Application Type Code Version 2014 Application Status Approved

BCIS Home | Log In | User Registration | Hot Topks | Submit Surcharge | Stats & Facts | Publications | FBC Staff | BCIS Ste Map | Links | Search |

Archived

Product Manufacturer

Silverline Building Products Corp. One Silverline Drive North Brunswick, NJ 08902 (800) 234-4228 Ext 4644 Jonberrian@slbp.com Address/Phone/Email

Authorized Signature Vivian Wright rickw@rwbldgconsultants.com

Technical Representative Address/Phone/Email

Jon Berrian One Silverline Drive North Brunswick, NJ 08902 (732) 435-1000 jonberrian@slbp.com

Quality Assurance Representative Addres