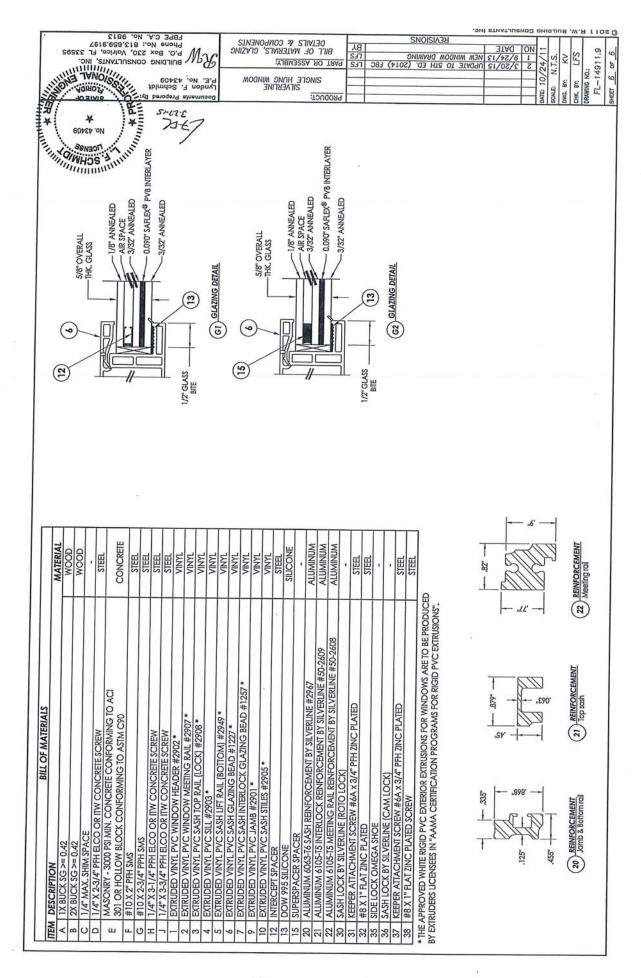

sures & general notes |
| 2      | Horizontal & vertical cross sections                |
| က      | Horizontal & vertical cross sections                |
| 4      | Buck & frame anchoring                              |
| 5      | Components                                          |
| 9      | Bill of materials, glazing details & components     |

|      | 1 | 1 |
|------|---|---|
|      | 0 | × |
|      | 1 |   |
| _  _ | 1 | " |

| DIMENSION 1.1.E POSITIVE NEGATIVE 47.0" x 33.75" G1,G2 +50.0 -50.0 |
|--------------------------------------------------------------------|
|                                                                    |
|                                                                    |
| 31.0" x 35.25" G1,G2 +50.0                                         |











## Business & Professional Regulation







Product Approval Menu > Product or Application Search > Application List > Application Detail

FL14998-R2 Application Type Revision Code Version 2014 Application Status Approved

Comments Archived

Product Manufacturer

Address/Phone/Email

Authorized Signature

Technical Representative Address/Phone/Email

Quality Assurance Representative Address/Phone/Email

Category Subcategory

Exterior Doors Sliding Exterior Door Assemblies

Compliance Method

Florida Professional Engineer ☑ Evaluation Report - Hardcopy Received

Lyndon F. Schmidt, P.E.

Silverline Building Products Corp.

rickw@rwbldgconsultants.com

One Silverline Drive North Brunswick, NJ 08902 (800) 234-4228 Ext 4644 Jonberrian@slbp.com

Vivian Wright

Florida Engineer or Architect Na