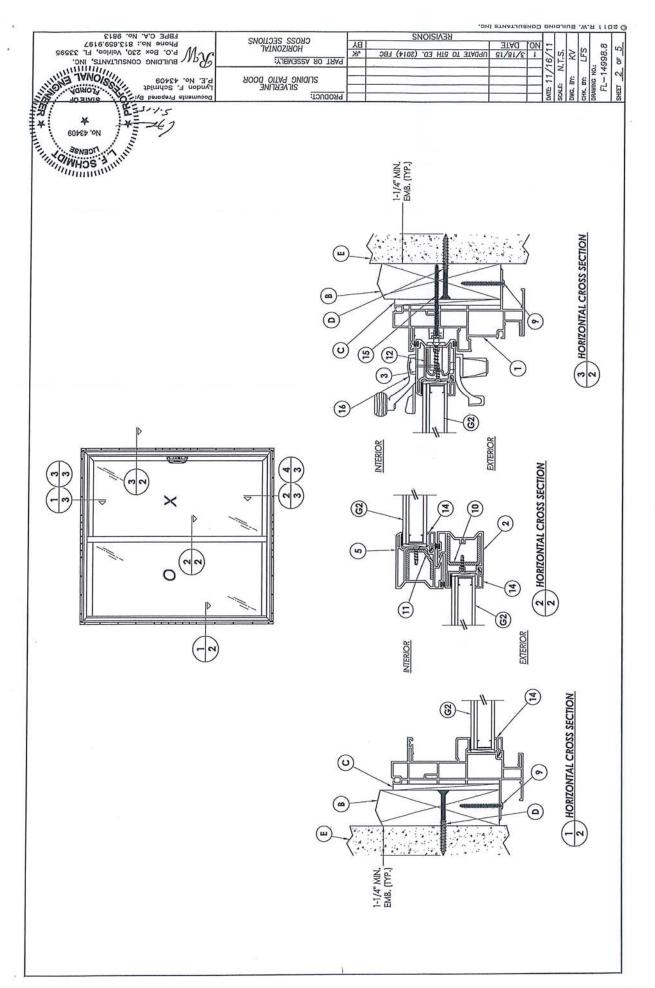

ypical elevation, design pressures & general notes |
| 2      | Horizontal cross sections                           |
| 60     | Vertical cross sections                             |
| 4      | Buck and frame anchoring                            |
| 5      | Bill of materials, glazing detail and components    |

| -50.0     | +50.0               | <b>G</b> 2 | 31.5"×72.75" | 36.5" X 77.5" | 75.0" X 83.5" |
|-----------|---------------------|------------|--------------|---------------|---------------|
| NEGATIV   | POSITIVE NEGATIV    | 7          |              | DIMENSION     | DIMENSION     |
| SSUKE (PS | DESIGN PRESSURE (PS | GLASS      | 0,00         | PANEL         | FIN           |
| 12.00     |                     |            |              | A VIII        | ****          |

SF)









LOTS 13, 14 AND THE EAST FIVE FEET OF LOT 15, BLOCK 114, WAVERLY PLACE, ACCORDING TO THE PLAT THEREOF, AS RECORDED IN PLAT BOOK 2, PAGE 19 OF THE PUBLIC RECORDS OF DADE COUNTY, FLORIDA, SAID LAND SITUTATE, LYING AND BEING IN BROWARD COUNTY, FLORIDA, AND THE SOUTH 1/2 OF THE VACANT ALLEY LYING SOUTH OF SAID LOTS OF BLOCK 114

Property Address: 927 SW 2 COURT FT LAUDERDALE, FL 33306

Parcel ID No. 5042 09 09 1540







## **DEMOLITION**

## PHOTOS OF BUILDING TO BE DEMOLISHED





Figure 1 Front View of Existing House to be Demolished









Figure 4 Right Side View of Existing House to be Demolished



Exhibit 1 Page 104 of 149

## SITE AERIAL 2 SUBJECT PROPERTY 927 SW 2nd Ct 4 © 2016 Google

## PHOTOS OF BUILDINGS ADJACENT TO THE SUBJECT SITE



Figure 1 Property 1



Figure 2 P