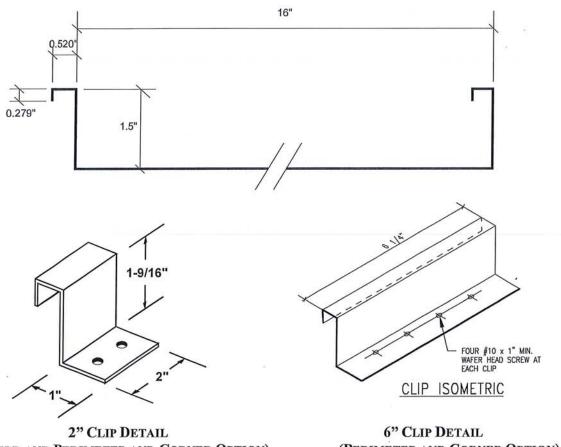

ontinuous lengths from eave to ridge. Maximum lengths shall be as described in Roofing Application Standard RAS 133
- 4. All panels shall be permanently labeled with the manufacturer's name and/or logo, and the following statement: "Miami-Dade County Product Control Approved" or with the Miami-Dade County Product Control Seal as seen below. All clips shall be permanently labeled with the manufacturer's name and/or logo, and/or model.



- 5. All products listed herein shall have a quality assurance audit in accordance with the Florida Building Code and Rule 9N-3 of the Florida Administrative Code.
- 6. Panels may be jobsite roll formed with machine model #10811107 from Englert Inc



NOA No.: 13-0416.08 Expiration Date: 05/30/18 Approval Date: 05/30/13 Page 4 of 5

# **PROFILE DRAWINGS**



(FIELD AND PERIMETER AND CORNER OPTION)

(PERIMETER AND CORNER OPTION)



SERIES 1300 PANEL SYSTEM END OF THIS ACCEPTANCE



NOA No.: 13-0416.08 Expiration Date: 05/30/18 Approval Date: 05/30/13 Page 5 of 5



DEPARTMENT OF REGULATORY AND ECONOMIC RESOURCES (RER)

BOARD AND CODE ADMINISTRATION DIVISION

NOTICE OF ACCEPTANCE (NOA)

#### MIAMI-DADE COUNTY PRODUCT CONTROL SECTION

11805 SW 26 Street, Room 208 T (786) 315-2590 F (786) 315-2599

www.miamidade.gov/economy

# PGT Industries, Inc. 1070 Technology Drive North Venice, FL 34275

#### SCOPE:

This NOA is being issued under the applicable rules and regulations governing the use of construction materials. The documentation submitted has been reviewed and accepted by Miami-Dade County RER -Product Control Section to be used in Miami Da