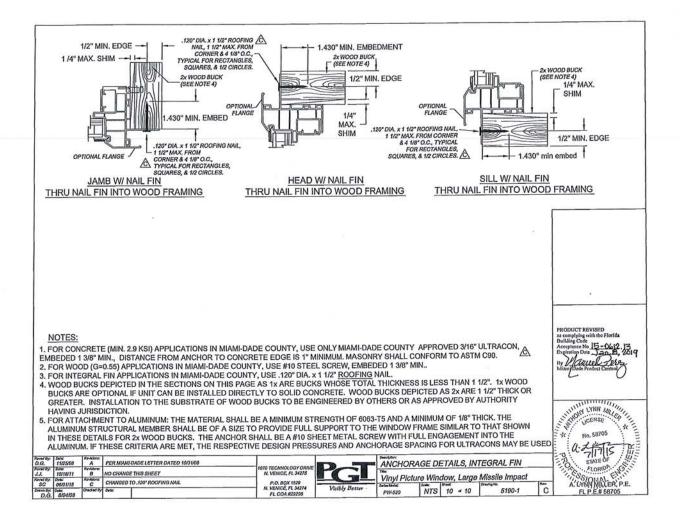

+78.5 -78.5 A,B +80.0 -80.0 AREA 18,85 SQ.FT. 19.49 SQ.FT. 19.81 SQ.FT. T LYNN MILES +77.4 -77.4 20.24 SQ.FT. +79.9 -79.9 19.58 SQ.FT. +79.0 -79.0 19.91 SQ.FT. A.B +80.0 -80.0 19.28 SQ.FT. A,B +80.0 -80.0 AREA 19.67 SQ.FT. STORY LYNN MILES +78.8 -78.8 20.00 SQ.FT. +78.0 -78.0 +76.3 -76.3 48.000 20.67 SQ.FT. 20.33 SQ.FT. NOTE: 1. THE MAXIMUM ALLOWABLE DESIGN PRESSURE FOR 1/2 CIRCLES IS +/-80.0 PSF FOR ALL SIZES. 2. IF A TEMPERED CAP IS USED MAX. DP IS +/-50.0 PSF. NOTES, TABLE OF CONTENTS & PRESSURES FLOPION PER MIAMI-DADE LETTER DATED 10/31/08 SIONAL Vinyl Picture Window, Large Missile Impact FBC 2010 CODE CHANGE 18/11 A. LYNN MILLER, P.E. P.O. BOX 1529 N. VENICE, FL 34274 NTS 1 = 10 PW-520 FL P.E.# 58705

NOTES: LARGE MISSILE WINDOWS

NOA DRAWING TABLE OF CONTENTS
SHEET



















# **Business & Professional Regulation**





BCIS Home | Log In | User Registration | Hot Topics | Submit Surcharge | Stats & Facts | Publications | FBC Staff | BCIS See Map | Links | Search |





Product Approval Menu > Product or Application Search > Application List > Application Detail

FL14911-R7 Revision Application Type 2014 Code Version Application Status Approved

Comments Archived

Product Manufacturer Address/Phone/Email

One Silverline Drive North Brunswick, NJ 08902 (800) 234-4228 Ext 4644 Jonberrian@slbp.com

Authorized Signature

Vivian Wright rickw@rwbldgconsultants.com

Silverline Building Products Corp.

Technical Representative Address/Phone/Email

Jon Berrian One Silverline Drive North Brunswick, NJ 08902 (732) 435-1000 jonberrian@slbp.co

Quality Assurance Represen