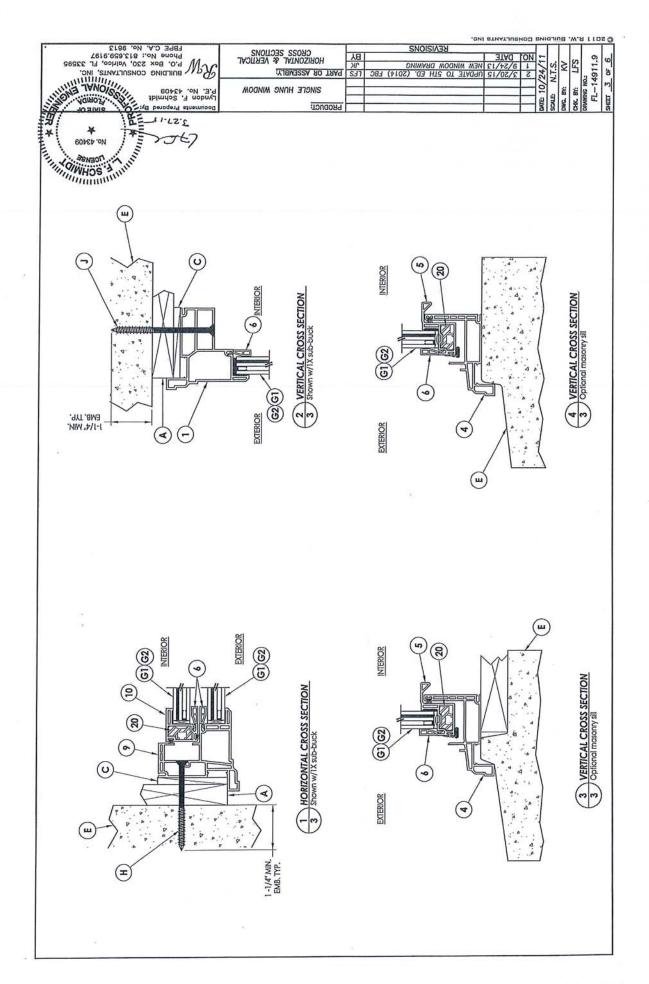

n pressures & general notes |
| 2      | Horizontal & vertical cross sections                |
| က      | Horizontal & vertical cross sections                |
| 4      | Buck & frame anchoring                              |
| 5      | Components                                          |
| 9      | Bill of materials, glazing details & components     |

|      | 1 | 1 |
|------|---|---|
|      | 0 | × |
|      | 1 |   |
| _  _ | 1 | " |

| DIMENSION 1.1.E POSITIVE NEGATIVE 47.0" x 33.75" G1,G2 +50.0 -50.0 |
|--------------------------------------------------------------------|
|                                                                    |
|                                                                    |
| 31.0" x 35.25" G1,G2 +50.0                                         |











## Business & Professional Regulation







Product Approval Menu > Product or Application Search > Application List > Application Detail

FL14998-R2 Application Type Revision Code Version 2014 Application Status Approved

Comments Archived

Product Manufacturer

Address/Phone/Email

Authorized Signature

Technical Representative Address/Phone/Email

Quality Assurance Representative Address/Phone/Email

Category Subcategory

Exterior Doors Sliding Exterior Door Assemblies

Compliance Method

Florida Professional Engineer ☑ Evaluation Report - Hardcopy Received

Lyndon F. Schmidt, P.E.

Silverline Building Products Corp.

rickw@rwbldgconsultants.com

One Silverline Drive North Brunswick, NJ 08902 (800) 234-4228 Ext 4644 Jonberrian@slbp.com

Vivian Wright

Florida Engineer or Archit