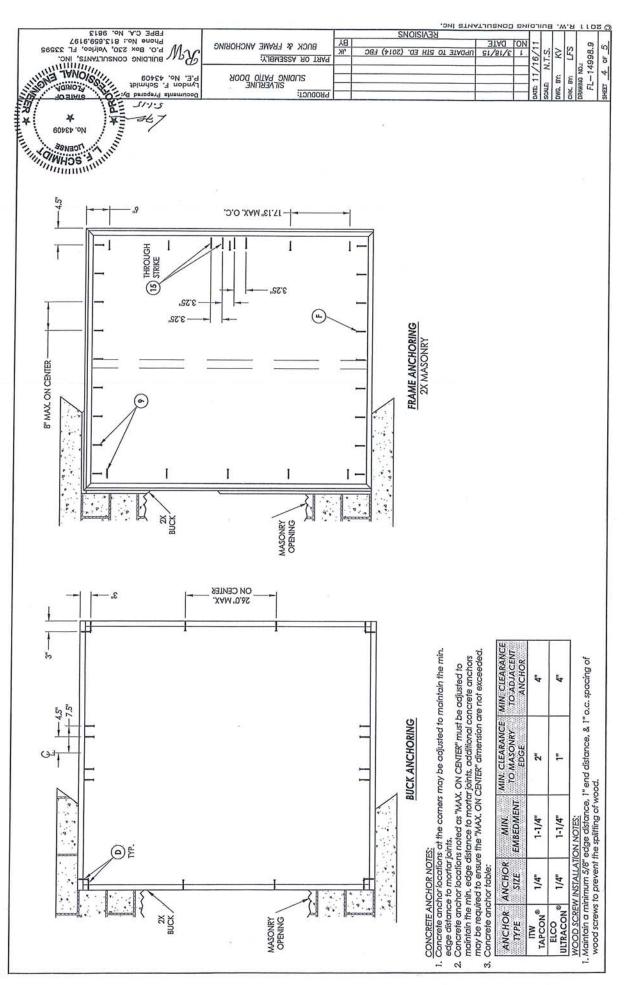

sed engineer or registered architect.
- This product meets water infiltration requirements for "HVHZ", 1

|         | TABLE OF CONTENTS                                   |
|---------|-----------------------------------------------------|
| SHEET # | DESCRIPTION                                         |
|         | Typical elevation, design pressures & general notes |
| 2       | Horizontal cross sections                           |
| က       | Vertical cross sections                             |
| 4       | Buck and frame anchoring                            |
| 5       | Bill of materials, glazing detail and components    |

| 2 0                                 |
|-------------------------------------|
| PANEL<br>DIMENSION<br>36.5" X 77.5" |
|                                     |









## Business & Professional Regulation



BCIS Home | Log In | User Registration | Hot Topics | Submit Surcharge | Stats & Facts | Publications | FBC Staff | BCIS Site Map | Links |





Product Approval Menu > Product or Application Search > Application List > Application Detail

Application Type Code Version Application Status FL14998-R2

Revision 2014

Approved

Comments

Archived

Product Manufacturer

Address/Phone/Email

Silverline Building Products Corp.

One Silverline Drive

North Brunswick, NJ 08902 (800) 234-4228 Ext 4644 Jonberrian@slbp.com

Authorized Signature

Vivian Wright

rickw@rwbldgconsultants.com

Technical Representative Address/Phone/Email

Quality Assurance Representative

Address/Phone/Email

Category

Subcategory

Exterior Doors

Sliding Exterior Door Assemblie