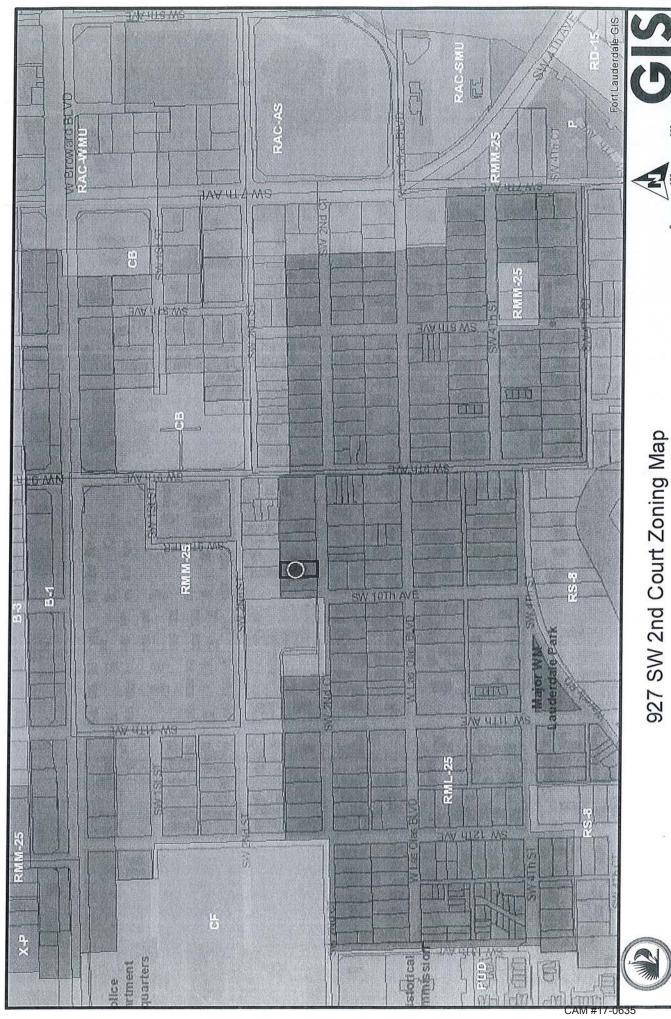

UTATE, LYING AND BEING IN BROWARD COUNTY, FLORIDA, AND THE SOUTH 1/2 OF THE VACANT ALLEY LYING SOUTH OF SAID LOTS OF BLOCK 114

Property Address: 927 SW 2 COURT FT LAUDERDALE, FL 33306

Parcel ID No. 5042 09 09 1540







## **DEMOLITION**

## PHOTOS OF BUILDING TO BE DEMOLISHED





Figure 1 Front View of Existing House to be Demolished









Figure 4 Right Side View of Existing House to be Demolished



Exhibit 1 Page 104 of 149

## SITE AERIAL 2 SUBJECT PROPERTY 927 SW 2nd Ct 4 © 2016 Google

## PHOTOS OF BUILDINGS ADJACENT TO THE SUBJECT SITE



Figure 1 Property 1



Figure 2 Property 2



Figure 3 Property 3



Figure 4 Property 4



Figure 5 Property 5



CAM #17-0635 Exhibit 1 Page 108 of 149

CITY OF FORT LAUDERDALE
Map Created by Property Reporter GIS

Ret For Lauderdale

.



Exhibit 1 Page 109 of 149

Map Created by Property Reporter GIS

Printed on: 11/23/2016



Page 110 of 149



## Contract/Proposal

## L CORTES CONSTRUCTION SERVICES LLC

STATE CERTIFIED GENERAL CONTRACTORS

General Contractor CGC1521716 – Roofing Contractor CCC1330296 18786 NW 79<sup>th</sup> way Hialeah FL. 33015 PH: (305) 454-3894 Fax: (305) 200-1352

E-mail: lcroofing@yahoo.com

August 2, 2016

NJ Thomson, INC % Astra 75 N Woodward Ave #86007 Tallahassee, Fl. 32313 Requested By: Emerson Javier

Job Site: 927 SW 2 Ct

Ft. Lauderdale, Fl. 33312

Phone: (954) 649-1275

## Scope of Work:

Build two story townhouses Approximate 2,400 sq. ft.

Two car garage approximate 400 sq.ft

TO OWNER: This contract is void unless is stamped. The contractor has 180 days to obtain permit and 180 days t