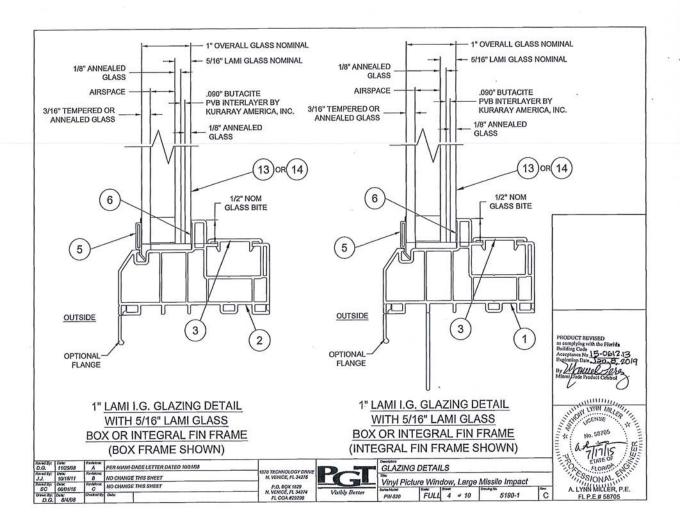

+80.0 -80.0 +78.5 -78.5 A,B +80.0 -80.0 AREA 18,85 SQ.FT. 19.49 SQ.FT. 19.81 SQ.FT. T LYNN MILES +77.4 -77.4 20.24 SQ.FT. +79.9 -79.9 19.58 SQ.FT. +79.0 -79.0 19.91 SQ.FT. A.B +80.0 -80.0 19.28 SQ.FT. A,B +80.0 -80.0 AREA 19.67 SQ.FT. STORY LYNN MILES +78.8 -78.8 20.00 SQ.FT. +78.0 -78.0 +76.3 -76.3 48.000 20.67 SQ.FT. 20.33 SQ.FT. NOTE: 1. THE MAXIMUM ALLOWABLE DESIGN PRESSURE FOR 1/2 CIRCLES IS +/-80.0 PSF FOR ALL SIZES. 2. IF A TEMPERED CAP IS USED MAX. DP IS +/-50.0 PSF. NOTES, TABLE OF CONTENTS & PRESSURES FLOPION PER MIAMI-DADE LETTER DATED 10/31/08 SIONAL Vinyl Picture Window, Large Missile Impact FBC 2010 CODE CHANGE 18/11 A. LYNN MILLER, P.E. P.O. BOX 1529 N. VENICE, FL 34274 NTS 1 = 10 PW-520 FL P.E.# 58705

NOTES: LARGE MISSILE WINDOWS

NOA DRAWING TABLE OF CONTENTS
SHEET



















# **Business & Professional Regulation**





BCIS Home | Log In | User Registration | Hot Topics | Submit Surcharge | Stats & Facts | Publications | FBC Staff | BCIS See Map | Links | Search |





Product Approval Menu > Product or Application Search > Application List > Application Detail

FL14911-R7 Revision Application Type 2014 Code Version Application Status Approved

Comments Archived

Product Manufacturer Address/Phone/Email

One Silverline Drive North Brunswick, NJ 08902 (800) 234-4228 Ext 4644 Jonberrian@slbp.com

Authorized Signature

Vivian Wright rickw@rwbldgconsultants.com

Silverline Building Products Corp.

Technical Representative Address/Phone/Email

Jon Berrian One Silverline Drive North Brunswick, NJ 08902 (732) 435-1000 jonberrian@slbp.co

Quality Assura