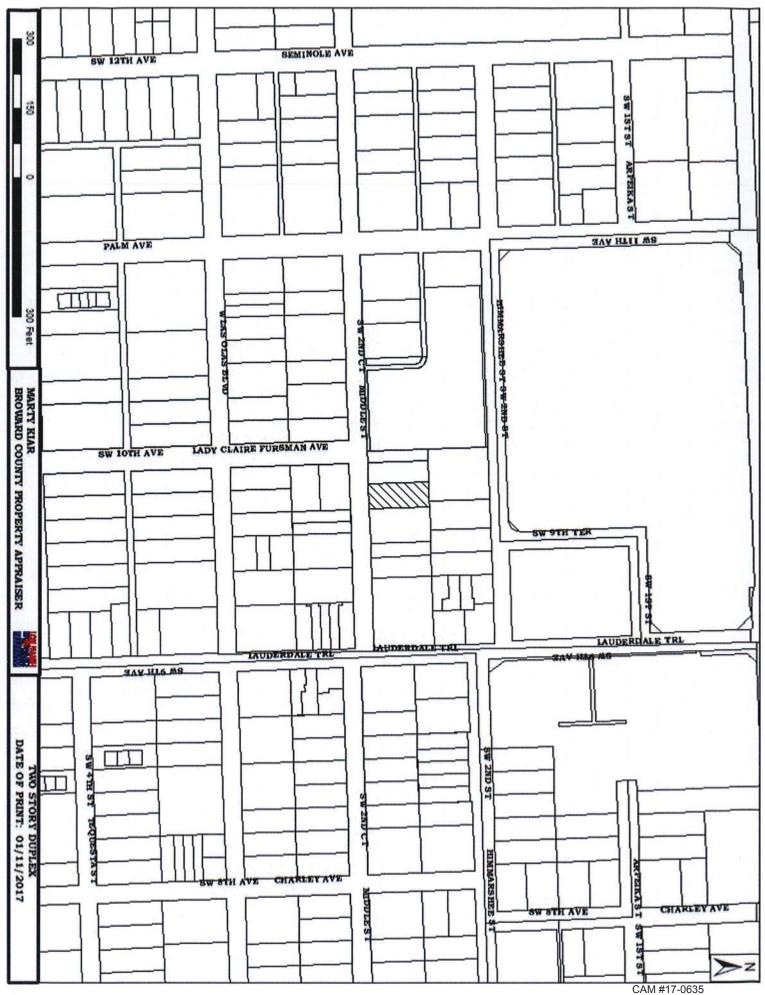

SIGN PRESSURE (PS | GLASS      | 0,00         | PANEL         | FIN           |
| 12.00     |                     |            |              | A VIII        | ****          |

SF)









LOTS 13, 14 AND THE EAST FIVE FEET OF LOT 15, BLOCK 114, WAVERLY PLACE, ACCORDING TO THE PLAT THEREOF, AS RECORDED IN PLAT BOOK 2, PAGE 19 OF THE PUBLIC RECORDS OF DADE COUNTY, FLORIDA, SAID LAND SITUTATE, LYING AND BEING IN BROWARD COUNTY, FLORIDA, AND THE SOUTH 1/2 OF THE VACANT ALLEY LYING SOUTH OF SAID LOTS OF BLOCK 114

Property Address: 927 SW 2 COURT FT LAUDERDALE, FL 33306

Parcel ID No. 5042 09 09 1540







## **DEMOLITION**

## PHOTOS OF BUILDING TO BE DEMOLISHED





Figure 1 Front View of Existing House to be Demolished









Figure 4 Right Side View of Existing House to be Demolished



Exhibit 1 Page 104 of 149

## SITE AERIAL 2 SUBJECT PROPERTY 927 SW 2nd Ct 4 © 2016 Google

## PHOTOS OF BUILDINGS ADJACENT TO THE SUBJECT SITE



Figure 1 Property 1



Figure 2 Property 2



Figure 3 Property 3



Figure 4 Property 4



Figure 5 Property 5



CAM #17-0635 Exhibit 1 Page 108 of 149

CITY OF FORT LAUDERDALE
Map Created by Property Reporter GIS

Ret For Lauderdale

.



Exhibit 1 Page 109 of 149

Map Created by Property Reporter GIS

Printed on: 11/23/2016



Page 110 of 149



## Contract/Proposal

## L CORTES CONSTRUCTION SERVICES LLC

STATE CERTIFIED GENERAL CONTRACTORS

General Contractor CGC1521716 – Roofing Contractor CCC1330296 18786 NW 79<sup>th</sup> way Hialeah FL. 33015 PH: (305) 454-3894 Fax: (305) 200-1352

E-mail: lcroofing@yahoo.com

August 2, 2016

NJ Thom