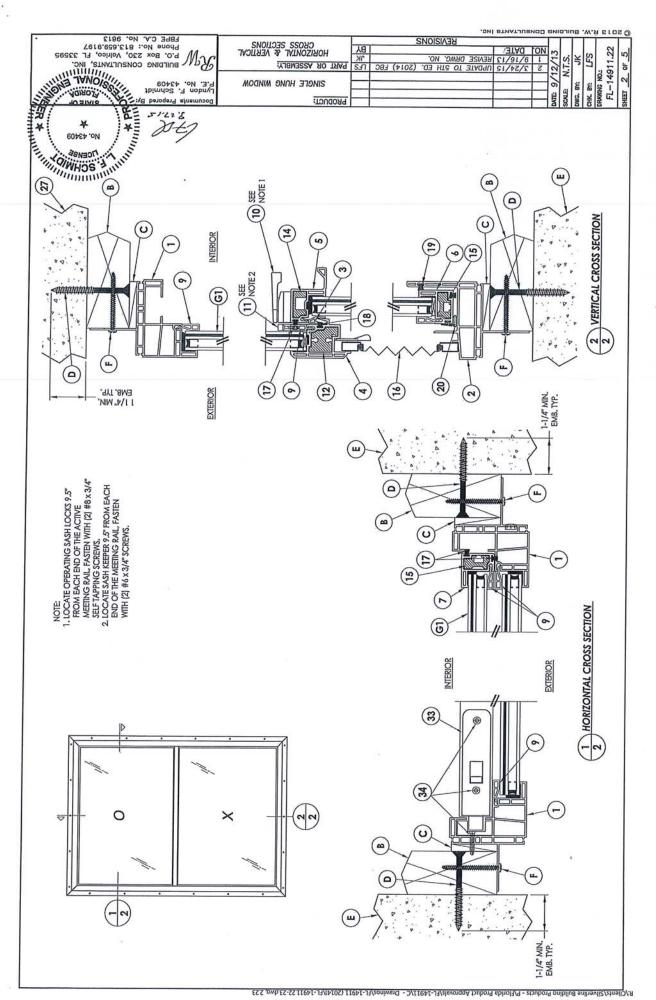

| DESCRIPTION                                         |
| -       | Typical elevation, design pressures & general notes |
| 2       | Horizontal & vertical cross sections                |
| 8       | Horizontal & vertical cross sections                |
| 4       | Buck & frame anchoing                               |
| 2       | Bill of materials, glazing detaisl & components     |

| -60.0                       | +55.0    | 5     | 47.625" x 33.5" | 52.0" x 73.0" | 55.25" x 76.25" |
|-----------------------------|----------|-------|-----------------|---------------|-----------------|
| POSITIVE NEGATIVE           | POSITIVE | 7.6   | DIMENSION       | DIMENSION     | -DIMENSION      |
| GLASS DESIGN PRESSURE (PSF) |          | GLASS | FRAME D.L.O.    | FRAME         | FIN             |









# **Business & Professional Regulation**







Product Approval Menu > Product or Application Search > Application List > Application Detail

FL14911-R7 Revision Application Type Code Version 2014 Application Status Approved

BCIS Home | Log In | User Registration | Hot Topks | Submit Surcharge | Stats & Facts | Publications | FBC Staff | BCIS Ste Map | Links | Search |

Archived

Product Manufacturer

Silverline Building Products Corp. One Silverline Drive North Brunswick, NJ 08902 (800) 234-4228 Ext 4644 Jonberrian@slbp.com Address/Phone/Email

Authorized Signature Vivian Wright rickw@rwbldgconsultants.com

Technical Representative Address/Phone/Email

Jon Berrian One Silverline Drive North Brunswick, NJ 08902 (732) 435-1000 jonberrian@slbp.com

Quality Assurance Representative