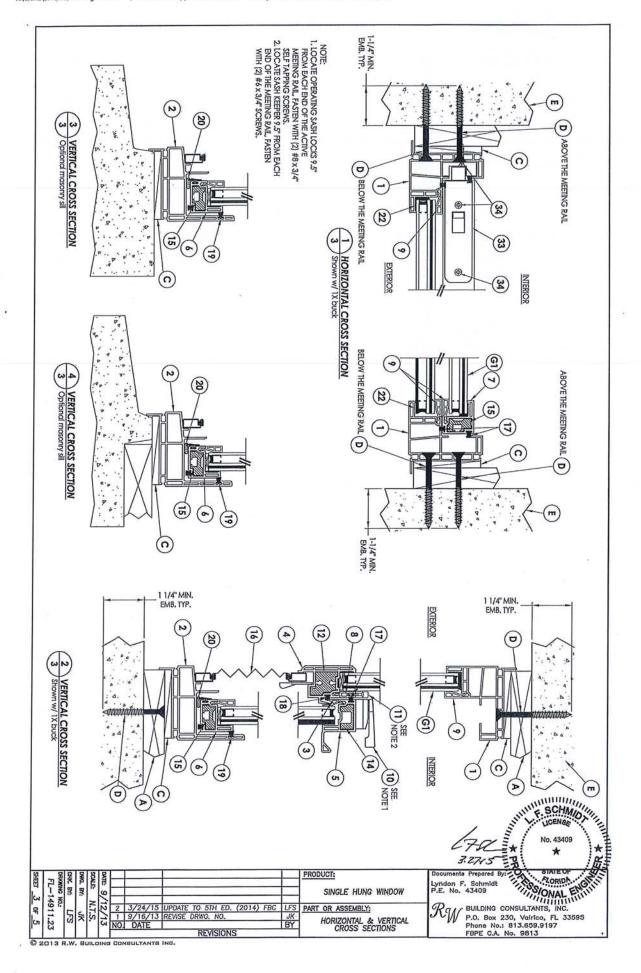

|            | -   | SINGLE HUNG WINDOW                                     |
| 14     | 7 5 | l og |     | 10 | 1" | -   | $\vdash$ | _   | _             |                   |            | -   |                                                        |
| 白      | J 8 | 충    | क   | ¥  | I# |     | -        |     | _             | -                 |            | _   | 111000011                                              |
| रु     | 5   | Ω    | 9   | 82 | 5  |     |          |     | $\overline{}$ |                   |            |     | PRODUCT:                                               |

Lyndon F. Schmidt
P.E. No. 43409

BUILDING CONSULTANTS, INC.
P.O. Box 230, Volrico, FL 33595
Phone No.: 813,659,9197
FBPE C.A. No. 9813

3.27.15

No. 43409

O 2013 R.W. BUILDING CONSULTANTS INC.









BCIS Home | Log In | User Registration | Hot Topks | Submit Surcharge | Stats & Facts | Publications | FBC Staff | BCIS Ste Map | Links | Search |



Product Approval

Product Approval Menu > Product or Application Search > Application List > Application Detail

FL14911-R7 Application Type Revision 2014 Code Version Application Status Approved

Comments Archived

Product Manufacturer Address/Phone/Email

Silverline Building Products Corp. One Silverline Drive North Brunswick, NJ 08902 (800) 234-4228 Ext 4644 Jonberrian@slbp.com

Authorized Signature

Vivian Wright rickw@rwbldgconsultants.com

Technical Representative Address/Phone/Email

Jon Berrian One Silverline Drive North Brunswick, NJ 08902 (732) 435-1000 jonberrian@slbp.com

Quality Assurance Representative Address/Phone/Emai