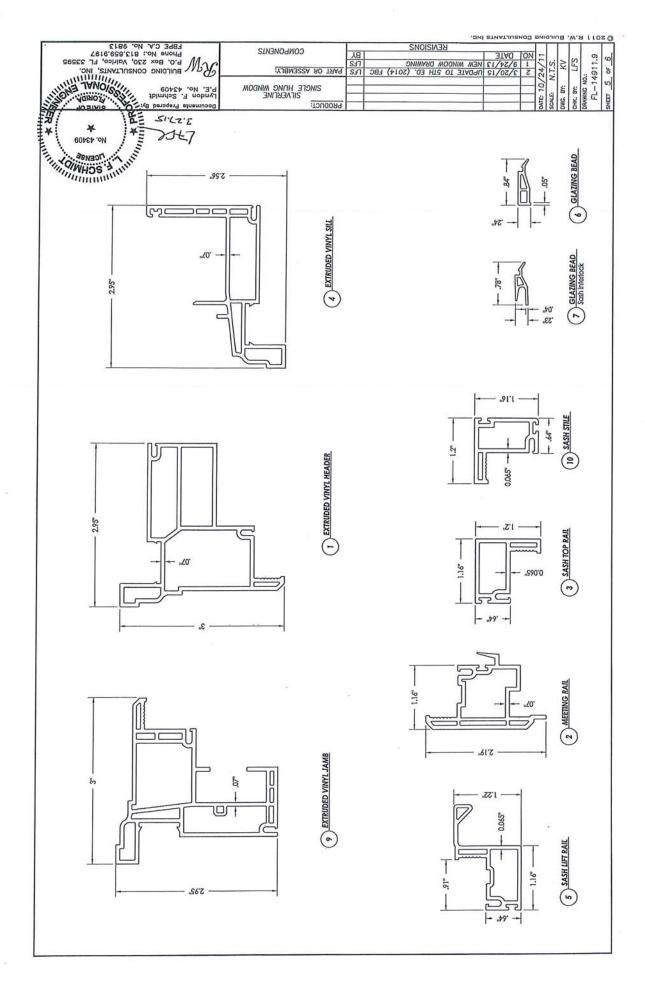

essures & general notes |
| 2      | Horizontal & vertical cross sections                |
| က      | Horizontal & vertical cross sections                |
| 4      | Buck & frame anchoring                              |
| 5      | Components                                          |
| 9      | Bill of materials, glazing details & components     |

|      | 1 | 1 |
|------|---|---|
|      | 0 | × |
|      | 1 |   |
| _  _ | 1 | " |

| DIMENSION 1.1.E POSITIVE NEGATIVE 47.0" x 33.75" G1,G2 +50.0 -50.0 |
|--------------------------------------------------------------------|
|                                                                    |
|                                                                    |
| 31.0" x 35.25" G1,G2 +50.0                                         |











## Business & Professional Regulation







Product Approval Menu > Product or Application Search > Application List > Application Detail

FL14998-R2 Application Type Revision Code Version 2014 Application Status Approved

Comments Archived

Product Manufacturer

Address/Phone/Email

Authorized Signature

Technical Representative Address/Phone/Email

Quality Assurance Representative Address/Phone/Email

Category Subcategory

Exterior Doors Sliding Exterior Door Assemblies

Compliance Method

Florida Professional Engineer ☑ Evaluation Report - Hardcopy Received

Lyndon F. Schmidt, P.E.

Silverline Building Products Corp.

rickw@rwbldgconsultants.com

One Silverline Drive North Brunswick, NJ 08902 (800) 234-4228 Ext 4644 Jonberrian@slbp.com

Vivian Wright

Florida Engineer or Architect