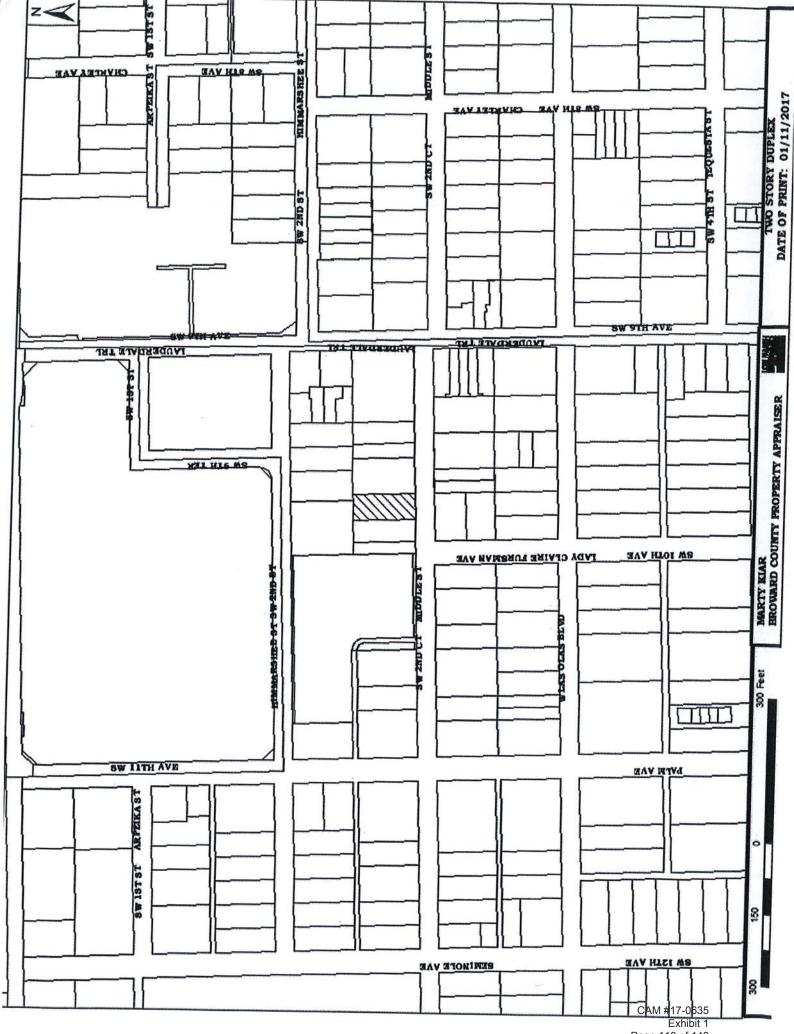

ING SOUTH OF SAID LOTS OF BLOCK 114

Property Address: 927 SW 2 COURT FT LAUDERDALE, FL 33306

Parcel ID No. 5042 09 09 1540







## **DEMOLITION**

## PHOTOS OF BUILDING TO BE DEMOLISHED





Figure 1 Front View of Existing House to be Demolished









Figure 4 Right Side View of Existing House to be Demolished



Exhibit 1 Page 104 of 149

## SITE AERIAL 2 SUBJECT PROPERTY 927 SW 2nd Ct 4 © 2016 Google

## PHOTOS OF BUILDINGS ADJACENT TO THE SUBJECT SITE



Figure 1 Property 1



Figure 2 Property 2



Figure 3 Property 3



Figure 4 Property 4



Figure 5 Property 5



CAM #17-0635 Exhibit 1 Page 108 of 149

CITY OF FORT LAUDERDALE
Map Created by Property Reporter GIS

Ret For Lauderdale

.



Exhibit 1 Page 109 of 149

Map Created by Property Reporter GIS

Printed on: 11/23/2016



Page 110 of 149



## Contract/Proposal

## L CORTES CONSTRUCTION SERVICES LLC

STATE CERTIFIED GENERAL CONTRACTORS

General Contractor CGC1521716 – Roofing Contractor CCC1330296 18786 NW 79<sup>th</sup> way Hialeah FL. 33015 PH: (305) 454-3894 Fax: (305) 200-1352

E-mail: lcroofing@yahoo.com

August 2, 2016

NJ Thomson, INC % Astra 75 N Woodward Ave #86007 Tallahassee, Fl. 32313 Requested By: Emerson Javier

Job Site: 927 SW 2 Ct

Ft. Lauderdale, Fl. 33312

Phone: (954) 649-1275

## Scope of Work:

Build two story townhouses Approximate 2,400 sq. ft.

Two car garage approximate 400 sq.ft

TO OWNER: This contract is void unless is stamped. The contractor has 180 days to obtain permit and 180 days to complete the job. Construction Industries Recovery Fund: Payment be available from the co