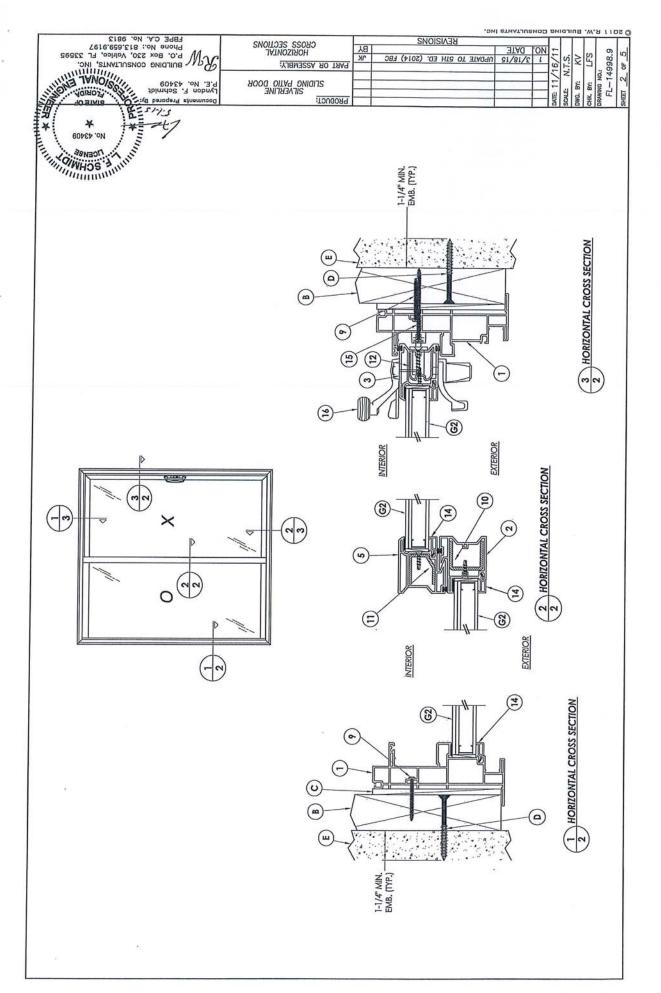

icensed engineer or registered architect.
- This product meets water infiltration requirements for "HVHZ", 1

|         | TABLE OF CONTENTS                                   |
|---------|-----------------------------------------------------|
| SHEET # | DESCRIPTION                                         |
|         | Typical elevation, design pressures & general notes |
| 2       | Horizontal cross sections                           |
| က       | Vertical cross sections                             |
| 4       | Buck and frame anchoring                            |
| 5       | Bill of materials, glazing detail and components    |

| 2 0                                 |
|-------------------------------------|
| PANEL<br>DIMENSION<br>36.5" X 77.5" |
|                                     |









## Business & Professional Regulation



BCIS Home | Log In | User Registration | Hot Topics | Submit Surcharge | Stats & Facts | Publications | FBC Staff | BCIS Site Map | Links |





Product Approval Menu > Product or Application Search > Application List > Application Detail

Application Type Code Version Application Status FL14998-R2

Revision 2014

Approved

Comments

Archived

Product Manufacturer

Address/Phone/Email

Silverline Building Products Corp.

One Silverline Drive

North Brunswick, NJ 08902 (800) 234-4228 Ext 4644 Jonberrian@slbp.com

Authorized Signature

Vivian Wright

rickw@rwbldgconsultants.com

Technical Representative Address/Phone/Email

Quality Assurance Representative

Address/Phone/Email

Category

Subcategory

Exterior Doors

Sliding Exterior Door Assem