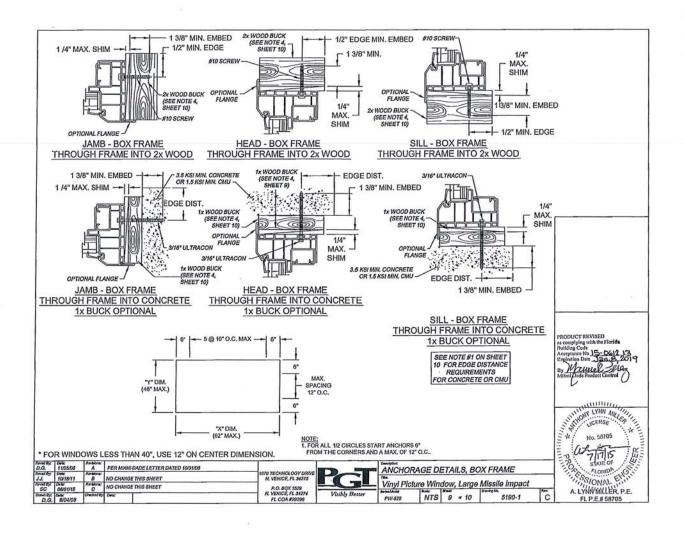

.0 +78.5 -78.5 A,B +80.0 -80.0 AREA 18,85 SQ.FT. 19.49 SQ.FT. 19.81 SQ.FT. T LYNN MILES +77.4 -77.4 20.24 SQ.FT. +79.9 -79.9 19.58 SQ.FT. +79.0 -79.0 19.91 SQ.FT. A.B +80.0 -80.0 19.28 SQ.FT. A,B +80.0 -80.0 AREA 19.67 SQ.FT. STORY LYNN MILES +78.8 -78.8 20.00 SQ.FT. +78.0 -78.0 +76.3 -76.3 48.000 20.67 SQ.FT. 20.33 SQ.FT. NOTE: 1. THE MAXIMUM ALLOWABLE DESIGN PRESSURE FOR 1/2 CIRCLES IS +/-80.0 PSF FOR ALL SIZES. 2. IF A TEMPERED CAP IS USED MAX. DP IS +/-50.0 PSF. NOTES, TABLE OF CONTENTS & PRESSURES FLOPION PER MIAMI-DADE LETTER DATED 10/31/08 SIONAL Vinyl Picture Window, Large Missile Impact FBC 2010 CODE CHANGE 18/11 A. LYNN MILLER, P.E. P.O. BOX 1529 N. VENICE, FL 34274 NTS 1 = 10 PW-520 FL P.E.# 58705

NOTES: LARGE MISSILE WINDOWS

NOA DRAWING TABLE OF CONTENTS
SHEET



















# **Business & Professional Regulation**





BCIS Home | Log In | User Registration | Hot Topics | Submit Surcharge | Stats & Facts | Publications | FBC Staff | BCIS See Map | Links | Search |





Product Approval Menu > Product or Application Search > Application List > Application Detail

FL14911-R7 Revision Application Type 2014 Code Version Application Status Approved

Comments Archived

Product Manufacturer Address/Phone/Email

One Silverline Drive North Brunswick, NJ 08902 (800) 234-4228 Ext 4644 Jonberrian@slbp.com

Authorized Signature

Vivian Wright rickw@rwbldgconsultants.com

Silverline Building Products Corp.

Technical Representative Address/Phone/Email

Jon Berrian One Silverline Drive North Brunswick, NJ 08902 (732) 435-1000 jonberrian@slbp.co

Quality Assurance Repres