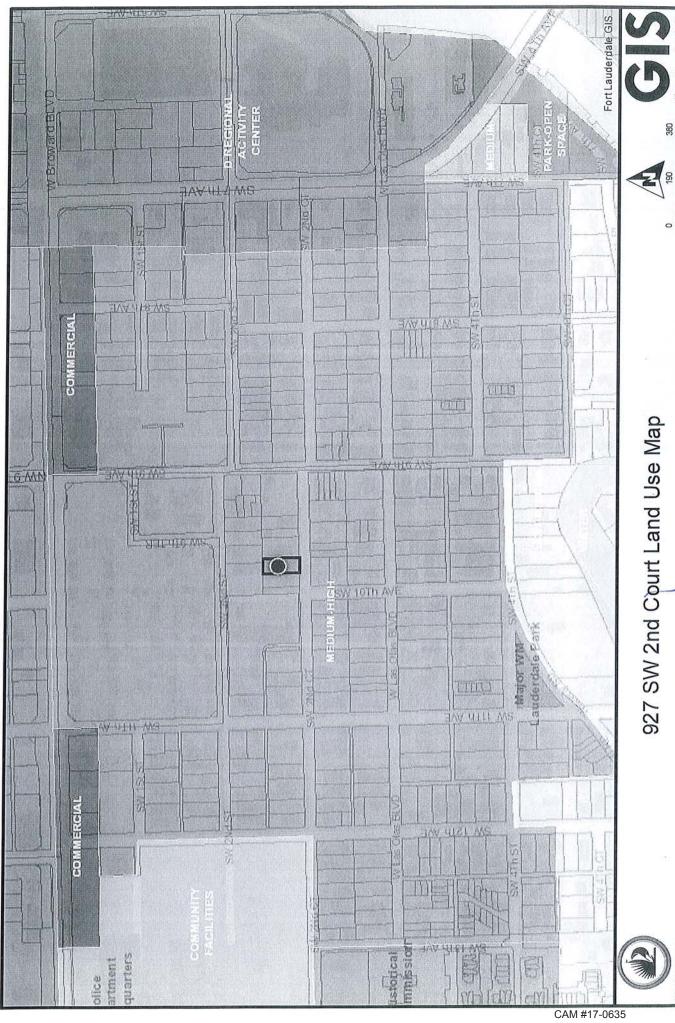

ACCORDING TO THE PLAT THEREOF, AS RECORDED IN PLAT BOOK 2, PAGE 19 OF THE PUBLIC RECORDS OF DADE COUNTY, FLORIDA, SAID LAND SITUTATE, LYING AND BEING IN BROWARD COUNTY, FLORIDA, AND THE SOUTH 1/2 OF THE VACANT ALLEY LYING SOUTH OF SAID LOTS OF BLOCK 114

Property Address: 927 SW 2 COURT FT LAUDERDALE, FL 33306

Parcel ID No. 5042 09 09 1540







## **DEMOLITION**

## PHOTOS OF BUILDING TO BE DEMOLISHED





Figure 1 Front View of Existing House to be Demolished









Figure 4 Right Side View of Existing House to be Demolished



Exhibit 1 Page 104 of 149

## SITE AERIAL 2 SUBJECT PROPERTY 927 SW 2nd Ct 4 © 2016 Google

## PHOTOS OF BUILDINGS ADJACENT TO THE SUBJECT SITE



Figure 1 Property 1



Figure 2 Property 2



Figure 3 Property 3



Figure 4 Property 4



Figure 5 Property 5



CAM #17-0635 Exhibit 1 Page 108 of 149

CITY OF FORT LAUDERDALE
Map Created by Property Reporter GIS

Ret For Lauderdale

.



Exhibit 1 Page 109 of 149

Map Created by Property Reporter GIS

Printed on: 11/23/2016



Page 110 of 149



## Contract/Proposal

## L CORTES CONSTRUCTION SERVICES LLC

STATE CERTIFIED GENERAL CONTRACTORS

General Contractor CGC1521716 – Roofing Contractor CCC1330296 18786 NW 79<sup>th</sup> way Hialeah FL. 33015 PH: (305) 454-3894 Fax: (305) 200-1352

E-mail: lcroofing@yahoo.com

August 2, 2016

NJ Thomson, INC % Astra 75 N Woodward Ave #86007 Tallahassee, Fl. 32313 Requested By: Emerson Javier

Job Site: 927 SW 2 Ct

Ft. Lauderdale, Fl. 33312

Phone: (954) 649-1275

## Scope of Work:

Build two story townhouses Approximate 2,400 sq. ft.

Two car garage approx