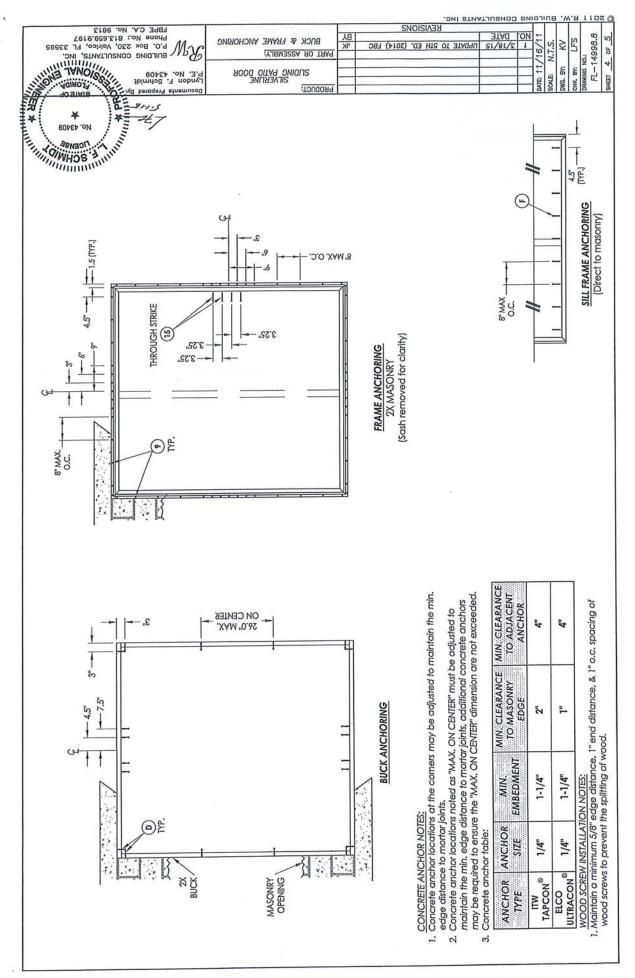

al elevation, design pressures & general notes |
| 2      | Horizontal cross sections                           |
| 60     | Vertical cross sections                             |
| 4      | Buck and frame anchoring                            |
| 5      | Bill of materials, glazing detail and components    |

| -50.0     | +50.0               | <b>G</b> 2 | 31.5"×72.75" | 36.5" X 77.5" | 75.0" X 83.5" |
|-----------|---------------------|------------|--------------|---------------|---------------|
| NEGATIV   | POSITIVE NEGATIV    | 7          |              | DIMENSION     | DIMENSION     |
| SSUKE (PS | DESIGN PRESSURE (PS | GLASS      | 0,00         | PANEL         | FIN           |
| 12.00     |                     |            |              | A VIII        | ****          |

SF)









LOTS 13, 14 AND THE EAST FIVE FEET OF LOT 15, BLOCK 114, WAVERLY PLACE, ACCORDING TO THE PLAT THEREOF, AS RECORDED IN PLAT BOOK 2, PAGE 19 OF THE PUBLIC RECORDS OF DADE COUNTY, FLORIDA, SAID LAND SITUTATE, LYING AND BEING IN BROWARD COUNTY, FLORIDA, AND THE SOUTH 1/2 OF THE VACANT ALLEY LYING SOUTH OF SAID LOTS OF BLOCK 114

Property Address: 927 SW 2 COURT FT LAUDERDALE, FL 33306

Parcel ID No. 5042 09 09 1540







## **DEMOLITION**

## PHOTOS OF BUILDING TO BE DEMOLISHED





Figure 1 Front View of Existing House to be Demolished









Figure 4 Right Side View of Existing House to be Demolished



Exhibit 1 Page 104 of 149

## SITE AERIAL 2 SUBJECT PROPERTY 927 SW 2nd Ct 4 © 2016 Google

## PHOTOS OF BUILDINGS ADJACENT TO THE SUBJECT SITE



Figure 1 Property 1



Figure 2 Prope