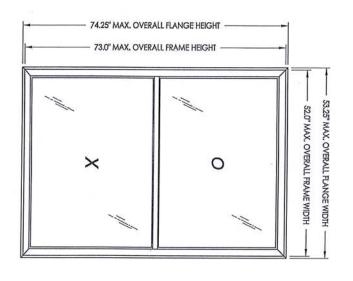

licensed engineer or registered architect.
- This product meets water infiltration requirements for "HVHZ"

|       | TABLE OF CONTENTS                                   |
|-------|-----------------------------------------------------|
| HEET# | DESCRIPTION                                         |
| -     | Typical elevation, design pressures & general notes |
| 2     | Horizontal & vertical cross sections                |
| ω     | Horizontal & vertical cross sections                |
| 4     | Buck and frame anchoring                            |
| Ċī    | Bill of materials, glazing details & components     |

53.25" x 74.25"

52.0" x 73.0"

47.625" x 33.50"

9

+55.0

FLANGE DIMENSION

OVERALL FRAME DIMENSION

D.L.O. DIMENSION

> GLASS TYPE

> > DESIGN PRESSURE (PSF)

POSITIVE

-60.0



| ľ      | -   |      |     |    |    |     |          |     |               | REVISION          | S          |     | PRESSURES & GENERAL NOTES                              |
|--------|-----|------|-----|----|----|-----|----------|-----|---------------|-------------------|------------|-----|--------------------------------------------------------|
| 10     | 23  | "/   | 100 | 50 | W  | NO. | D        | ATE |               |                   |            | BY  | TYPICAL ELEVATION, DESIGN<br>PRESSURES & GENERAL NOTES |
| 유<br>5 | 1.  | 12   | ㅊ   | S  | -  | 1   | 9/       | 16/ | 13            | REVISE DRWG. NO.  |            | JK  | TYPICAL ELEVATION DESIGN                               |
| 유      | -   | -    |     | 7  | 12 | 2   | 3/       | 24/ | 15            | UPDATE TO 5TH ED. |