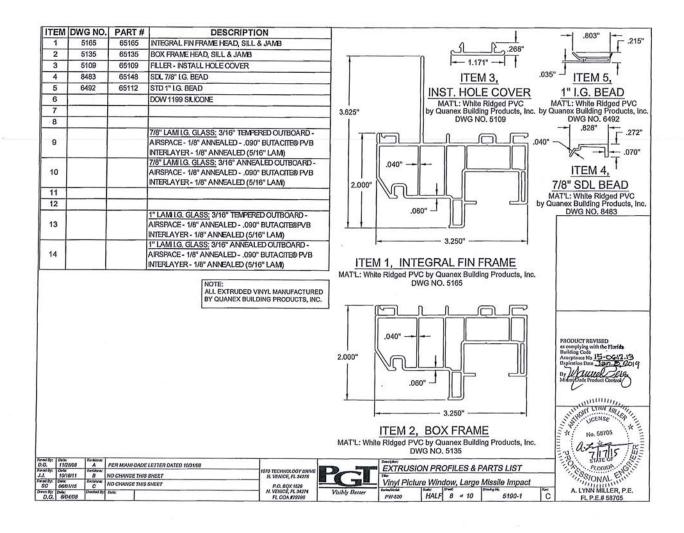

80.0 +78.5 -78.5 A,B +80.0 -80.0 AREA 18,85 SQ.FT. 19.49 SQ.FT. 19.81 SQ.FT. T LYNN MILES +77.4 -77.4 20.24 SQ.FT. +79.9 -79.9 19.58 SQ.FT. +79.0 -79.0 19.91 SQ.FT. A.B +80.0 -80.0 19.28 SQ.FT. A,B +80.0 -80.0 AREA 19.67 SQ.FT. STORY LYNN MILES +78.8 -78.8 20.00 SQ.FT. +78.0 -78.0 +76.3 -76.3 48.000 20.67 SQ.FT. 20.33 SQ.FT. NOTE: 1. THE MAXIMUM ALLOWABLE DESIGN PRESSURE FOR 1/2 CIRCLES IS +/-80.0 PSF FOR ALL SIZES. 2. IF A TEMPERED CAP IS USED MAX. DP IS +/-50.0 PSF. NOTES, TABLE OF CONTENTS & PRESSURES FLOPION PER MIAMI-DADE LETTER DATED 10/31/08 SIONAL Vinyl Picture Window, Large Missile Impact FBC 2010 CODE CHANGE 18/11 A. LYNN MILLER, P.E. P.O. BOX 1529 N. VENICE, FL 34274 NTS 1 = 10 PW-520 FL P.E.# 58705

NOTES: LARGE MISSILE WINDOWS

NOA DRAWING TABLE OF CONTENTS
SHEET



















# **Business & Professional Regulation**





BCIS Home | Log In | User Registration | Hot Topics | Submit Surcharge | Stats & Facts | Publications | FBC Staff | BCIS See Map | Links | Search |





Product Approval Menu > Product or Application Search > Application List > Application Detail

FL14911-R7 Revision Application Type 2014 Code Version Application Status Approved

Comments Archived

Product Manufacturer Address/Phone/Email

One Silverline Drive North Brunswick, NJ 08902 (800) 234-4228 Ext 4644 Jonberrian@slbp.com

Authorized Signature

Vivian Wright rickw@rwbldgconsultants.com

Silverline Building Products Corp.

Technical Representative Address/Phone/Email

Jon Berrian One Silverline Drive North Brunswick, NJ 08902 (732) 435-1000 jonberrian@slbp.co

Quality Assurance Repr