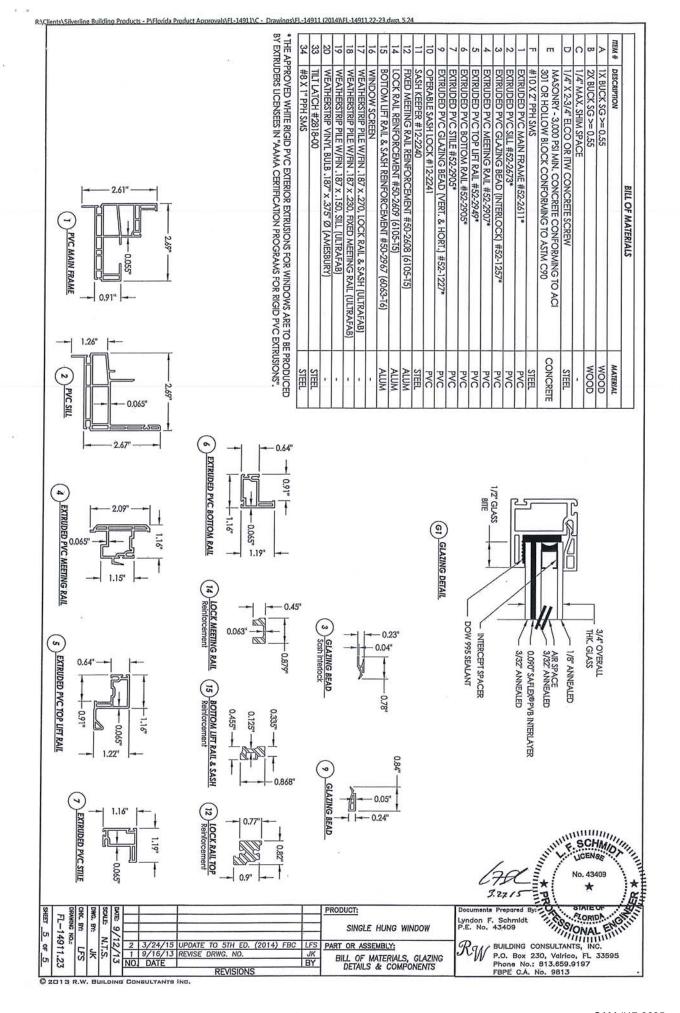

| -   | SINGLE HUNG WINDOW                                     |
| 14     | 7 5 | l og |     | 10 | 1" | -   | $\vdash$ | _   | _             |                   |            | -   |                                                        |
| 白      | J 8 | 충    | क   | ¥  | I# |     | -        |     | _             | -                 |            | _   | 111000011                                              |
| रु     | 5   | Ω    | 9   | 82 | 5  |     |          |     | $\overline{}$ |                   |            |     | PRODUCT:                                               |

Lyndon F. Schmidt
P.E. No. 43409

BUILDING CONSULTANTS, INC.
P.O. Box 230, Volrico, FL 33595
Phone No.: 813,659,9197
FBPE C.A. No. 9813

3.27.15

No. 43409

O 2013 R.W. BUILDING CONSULTANTS INC.









BCIS Home | Log In | User Registration | Hot Topks | Submit Surcharge | Stats & Facts | Publications | FBC Staff | BCIS Ste Map | Links | Search |



Product Approval

Product Approval Menu > Product or Application Search > Application List > Application Detail

FL14911-R7 Application Type Revision 2014 Code Version Application Status Approved

Comments Archived

Product Manufacturer Address/Phone/Email

Silverline Building Products Corp. One Silverline Drive North Brunswick, NJ 08902 (800) 234-4228 Ext 4644 Jonberrian@slbp.com

Authorized Signature

Vivian Wright rickw@rwbldgconsultants.com

Technical Representative Address/Phone/Email

Jon Berrian One Silverline Drive North Brunswick, NJ 08902 (732) 435-1000 jonberrian@slbp.com

Quality Assurance Representative Address/Phone/Email

S