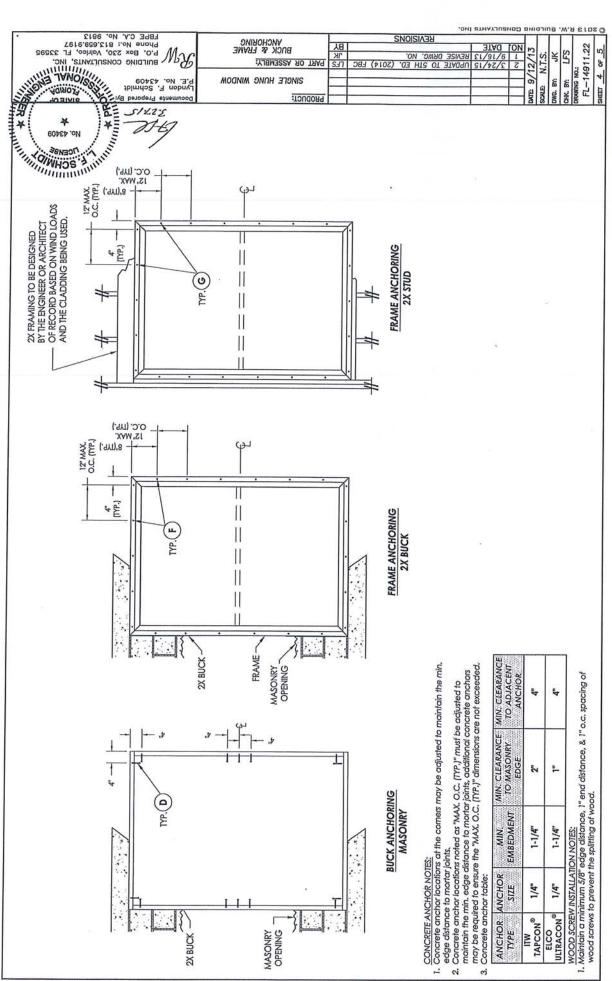

SCRIPTION                                         |
| -       | Typical elevation, design pressures & general notes |
| 2       | Horizontal & vertical cross sections                |
| 8       | Horizontal & vertical cross sections                |
| 4       | Buck & frame anchoing                               |
| 2       | Bill of materials, glazing detaisl & components     |

| -60.0                       | +55.0    | 5     | 47.625" x 33.5" | 52.0" x 73.0" | 55.25" x 76.25" |
|-----------------------------|----------|-------|-----------------|---------------|-----------------|
| POSITIVE NEGATIVE           | POSITIVE | 7.6   | DIMENSION       | DIMENSION     | -DIMENSION      |
| GLASS DESIGN PRESSURE (PSF) |          | GLASS | FRAME D.L.O.    | FRAME         | FIN             |









# **Business & Professional Regulation**







Product Approval Menu > Product or Application Search > Application List > Application Detail

FL14911-R7 Revision Application Type Code Version 2014 Application Status Approved

BCIS Home | Log In | User Registration | Hot Topks | Submit Surcharge | Stats & Facts | Publications | FBC Staff | BCIS Ste Map | Links | Search |

Archived

Product Manufacturer

Silverline Building Products Corp. One Silverline Drive North Brunswick, NJ 08902 (800) 234-4228 Ext 4644 Jonberrian@slbp.com Address/Phone/Email

Authorized Signature Vivian Wright rickw@rwbldgconsultants.com

Technical Representative Address/Phone/Email

Jon Berrian One Silverline Drive North Brunswick, NJ 08902 (732) 435-1000 jonberrian@slbp.com

Quality Assurance Representative Addr