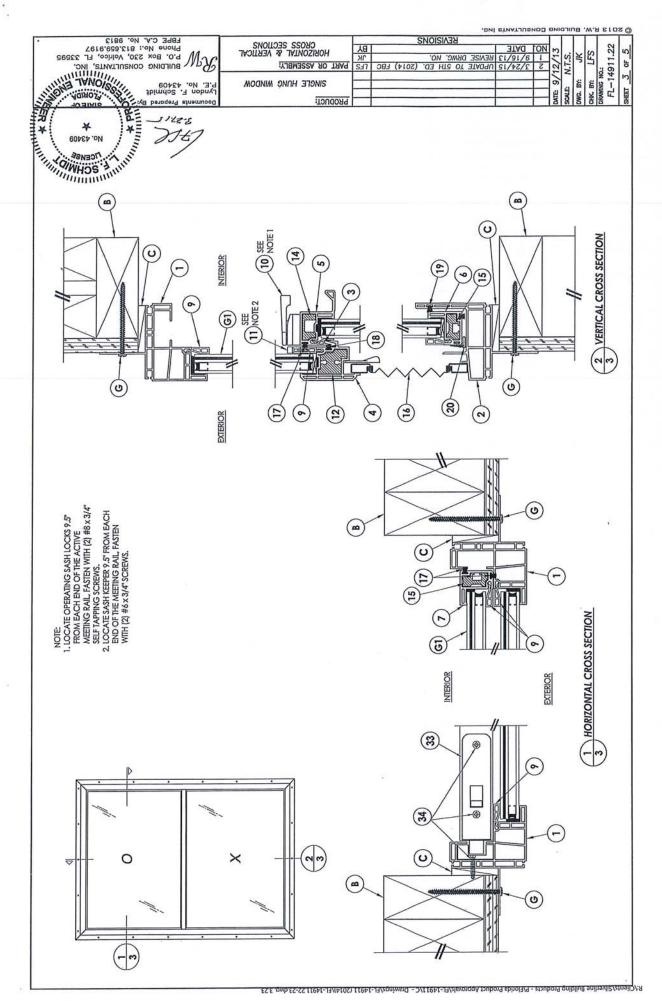

DESCRIPTION                                         |
| -       | Typical elevation, design pressures & general notes |
| 2       | Horizontal & vertical cross sections                |
| 8       | Horizontal & vertical cross sections                |
| 4       | Buck & frame anchoing                               |
| 2       | Bill of materials, glazing detaisl & components     |

| -60.0                       | +55.0    | 5     | 47.625" x 33.5" | 52.0" x 73.0" | 55.25" x 76.25" |
|-----------------------------|----------|-------|-----------------|---------------|-----------------|
| POSITIVE NEGATIVE           | POSITIVE | 7.6   | DIMENSION       | DIMENSION     | -DIMENSION      |
| GLASS DESIGN PRESSURE (PSF) |          | GLASS | FRAME D.L.O.    | FRAME         | FIN             |









# **Business & Professional Regulation**







Product Approval Menu > Product or Application Search > Application List > Application Detail

FL14911-R7 Revision Application Type Code Version 2014 Application Status Approved

BCIS Home | Log In | User Registration | Hot Topks | Submit Surcharge | Stats & Facts | Publications | FBC Staff | BCIS Ste Map | Links | Search |

Archived

Product Manufacturer

Silverline Building Products Corp. One Silverline Drive North Brunswick, NJ 08902 (800) 234-4228 Ext 4644 Jonberrian@slbp.com Address/Phone/Email

Authorized Signature Vivian Wright rickw@rwbldgconsultants.com

Technical Representative Address/Phone/Email

Jon Berrian One Silverline Drive North Brunswick, NJ 08902 (732) 435-1000 jonberrian@slbp.com

Quality Assurance Representative Ad