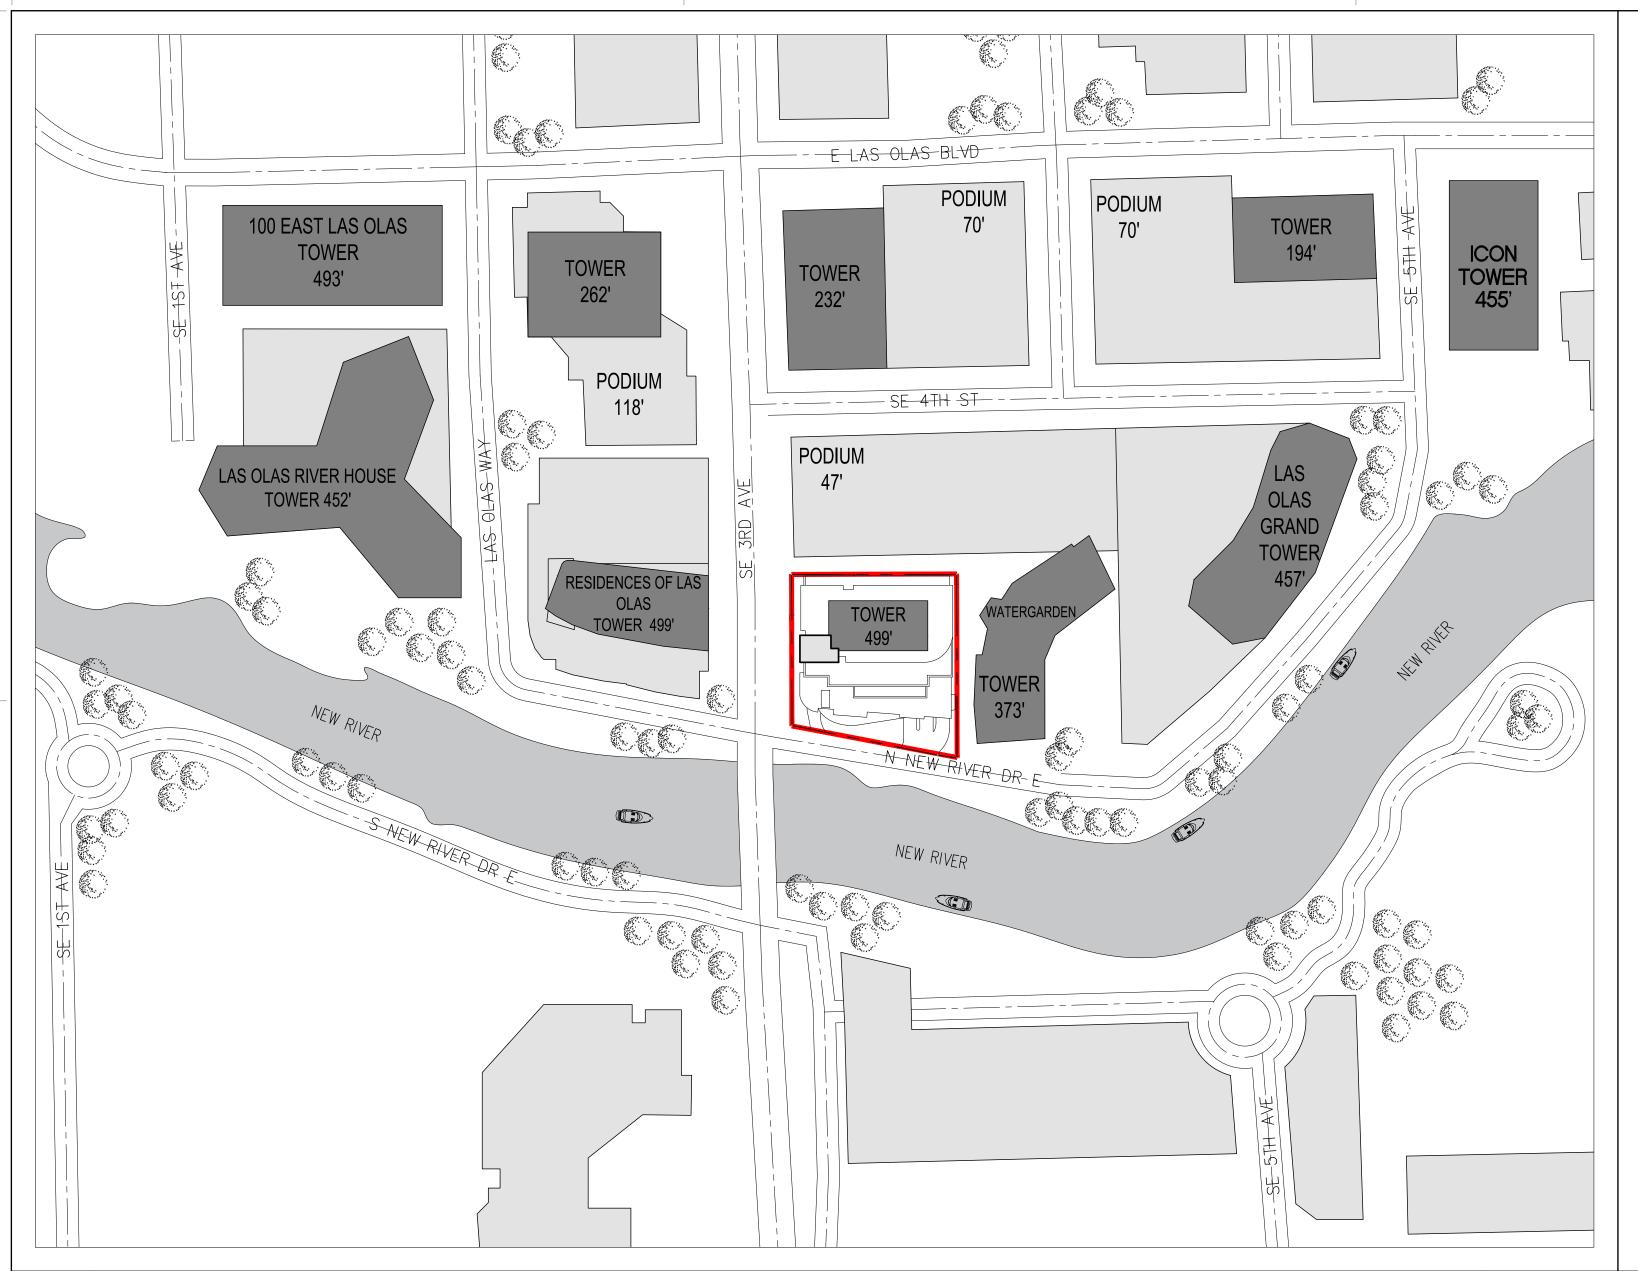

> 333 N. NEW RIVER DRIVE FT. LAUDERDALE, FL 33304

161050

ZENNGM&P\$7-1127 INFORMA EXhibit 1b Page 7 of 15

NTS

A-100

NTS

LOCATION PLAN — AERIAL VIEW

LOCATION PLAN

PROPERTY LOCATION

| ISSL | ISSUE DATE: 02.24.2017 |             |  |  |  |  |
|------|------------------------|-------------|--|--|--|--|
| No.  | DATE                   | DESCRIPTION |  |  |  |  |
|      |                        |             |  |  |  |  |
|      |                        |             |  |  |  |  |
|      |                        |             |  |  |  |  |
|      |                        |             |  |  |  |  |
|      |                        |             |  |  |  |  |
|      |                        |             |  |  |  |  |
|      |                        |             |  |  |  |  |
|      |                        |             |  |  |  |  |