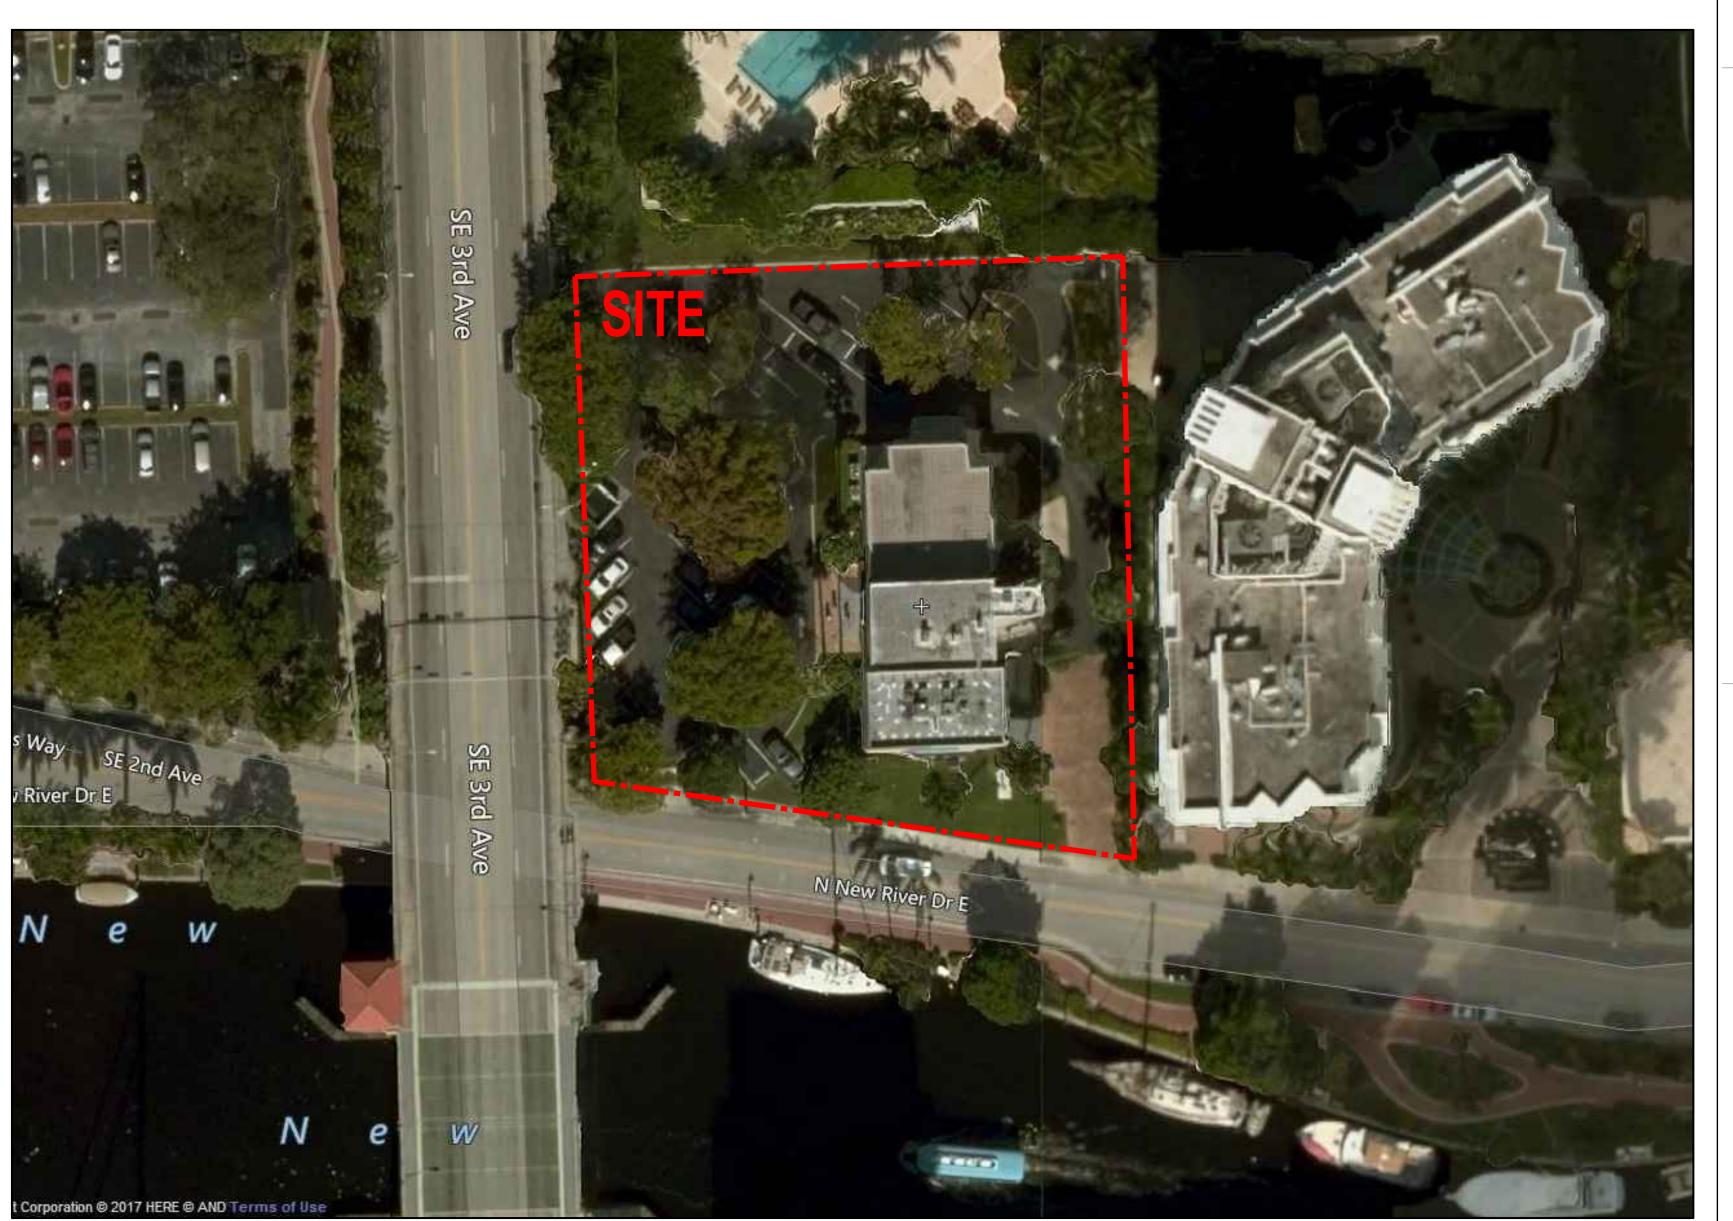

> 333 N. NEW RIVER DRIVE FT. LAUDERDALE, FL 33304

161050

ZENNGM&P\$7-1127 INFORMA EXhibit 1b Page 7 of 15

NTS

A-100

NTS

LOCATION PLAN — AERIAL VIEW

LOCATION PLAN

PROPERTY LOCATION

| ISSL | ISSUE DATE: 02.24.2017 |             |  |  |  |  |
|------|------------------------|-------------|--|--|--|--|
| No.  | DATE                   | DESCRIPTION |  |  |  |  |
|      |                        |             |  |  |  |  |
|      |                        |             |  |  |  |  |
|      |                        |             |  |  |  |  |
|      |                        |             |  |  |  |  |
|      |                        |             |  |  |  |  |
|      |                        |             |  |  |  |  |
|      |                        |             |  |  |  |  |
|      |                        |             |  |  |  |  |