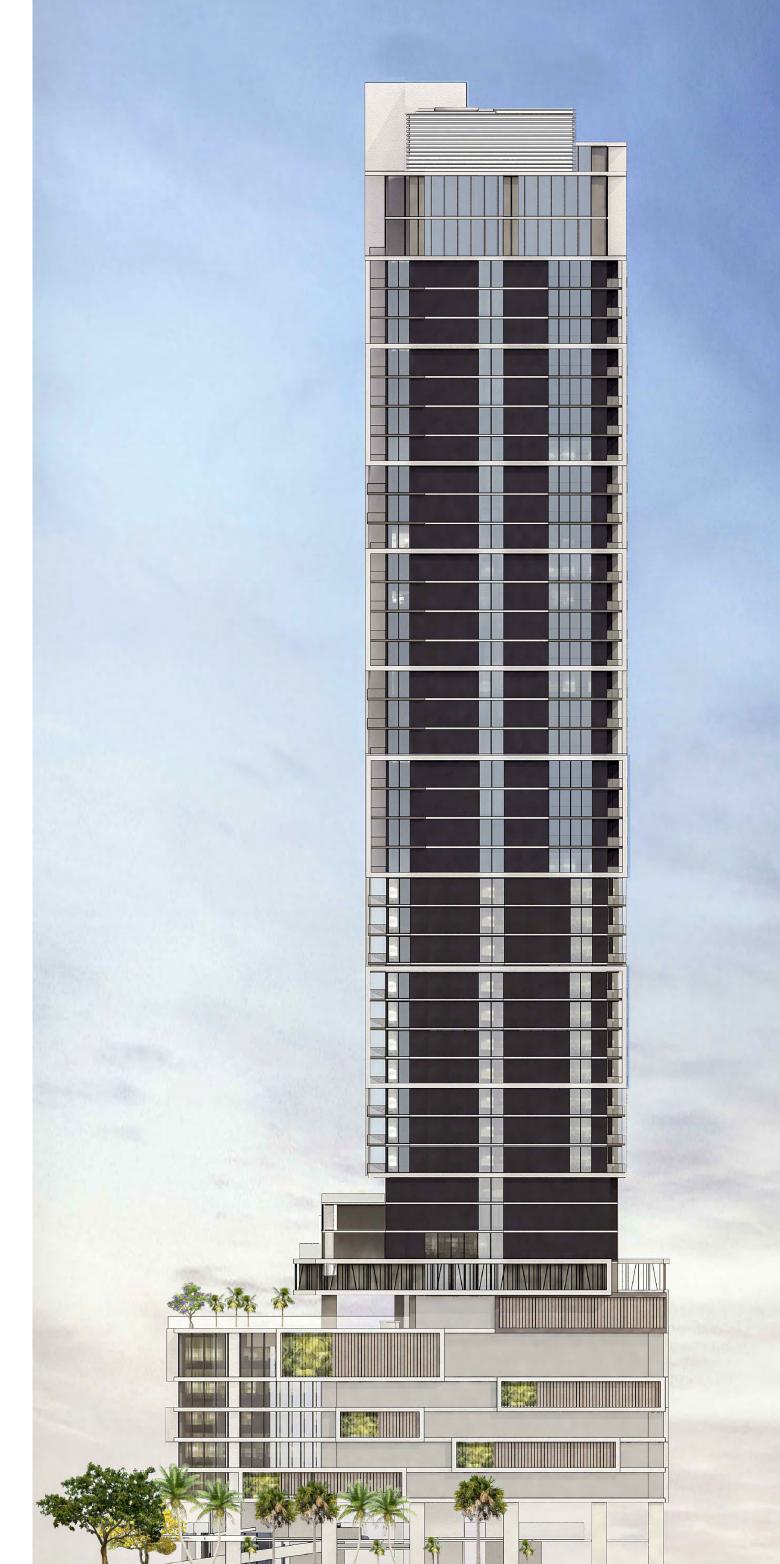

PROJECT NAME

RIVERWALK RESIDENCES OF LAS OLAS

333 N. NEW RIVER DRIVE FT. LAUDERDALE, FL 33304

DRAWING NAME:

161050

CAM #17-1127
VIEWS FROM BRIGE
LEXIBLE 1b

Page 6 of 15

PODIUM NCES OF LAS OLAS TOWER 499' RIVERWALK RESIDENCES OF LAS OLAS (42 STORIES) ELEV: 499' WATER GARDEN (32 STORIES) ELEV: 328'