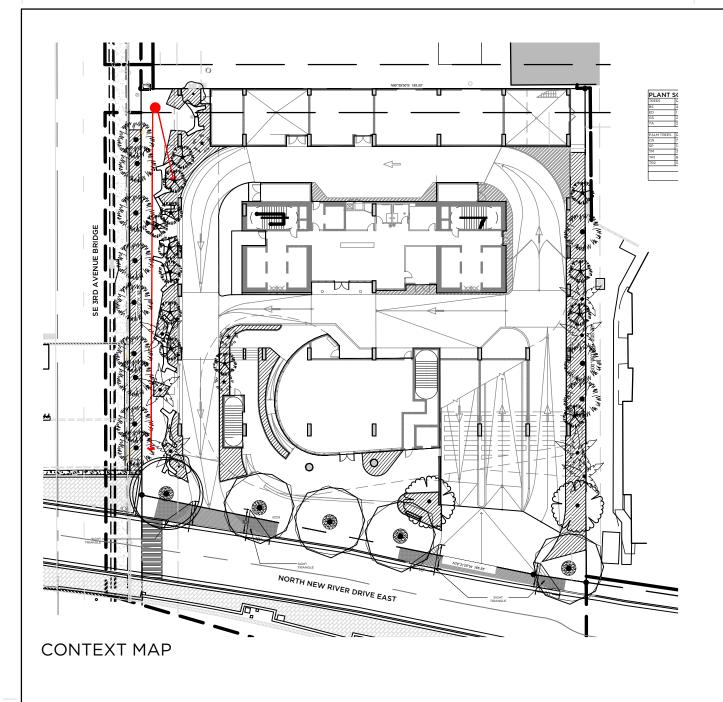

RIVERWALK RESIDENCES OF LAS OLAS

333 N. NEW RIVER DRIVE FT. LAUDERDALE, FL 33304

161050

CAM #17-1127
NEIGHBORHOOD
LIFESTYLE CONTEXT
Page 4 of 15

02 RIVER WALK LIFESTYLE RIVER WALK LIFESTYLE

All ideas, designs, arrangements, plans and specifications indicated or represented by this drawing are owned by and are the property of Borges + Associates, P.A., and were created, evolved and developed for use on and in connection with the specified project. No copies, transmissions, reproductions, or electronic manipulation of any portion of these drawings in whole or in part are to be made without the express written permission of Borges + Associates, P.A.

RIVERWALK RESIDENCES OF LAS OLAS

333 N. NEW RIVER DRIVE FT. LAUDERDALE, FL 33304

DRAWING NAME:

CAM #17-1127
NEIGHBORHOOD
LIFESTYLE CONTEXT
Page 5 of 15

999 Brickell Ave., Suite 700 Miami, Florida 33131 305.374.9216 phone **3**05.374.9217 fax