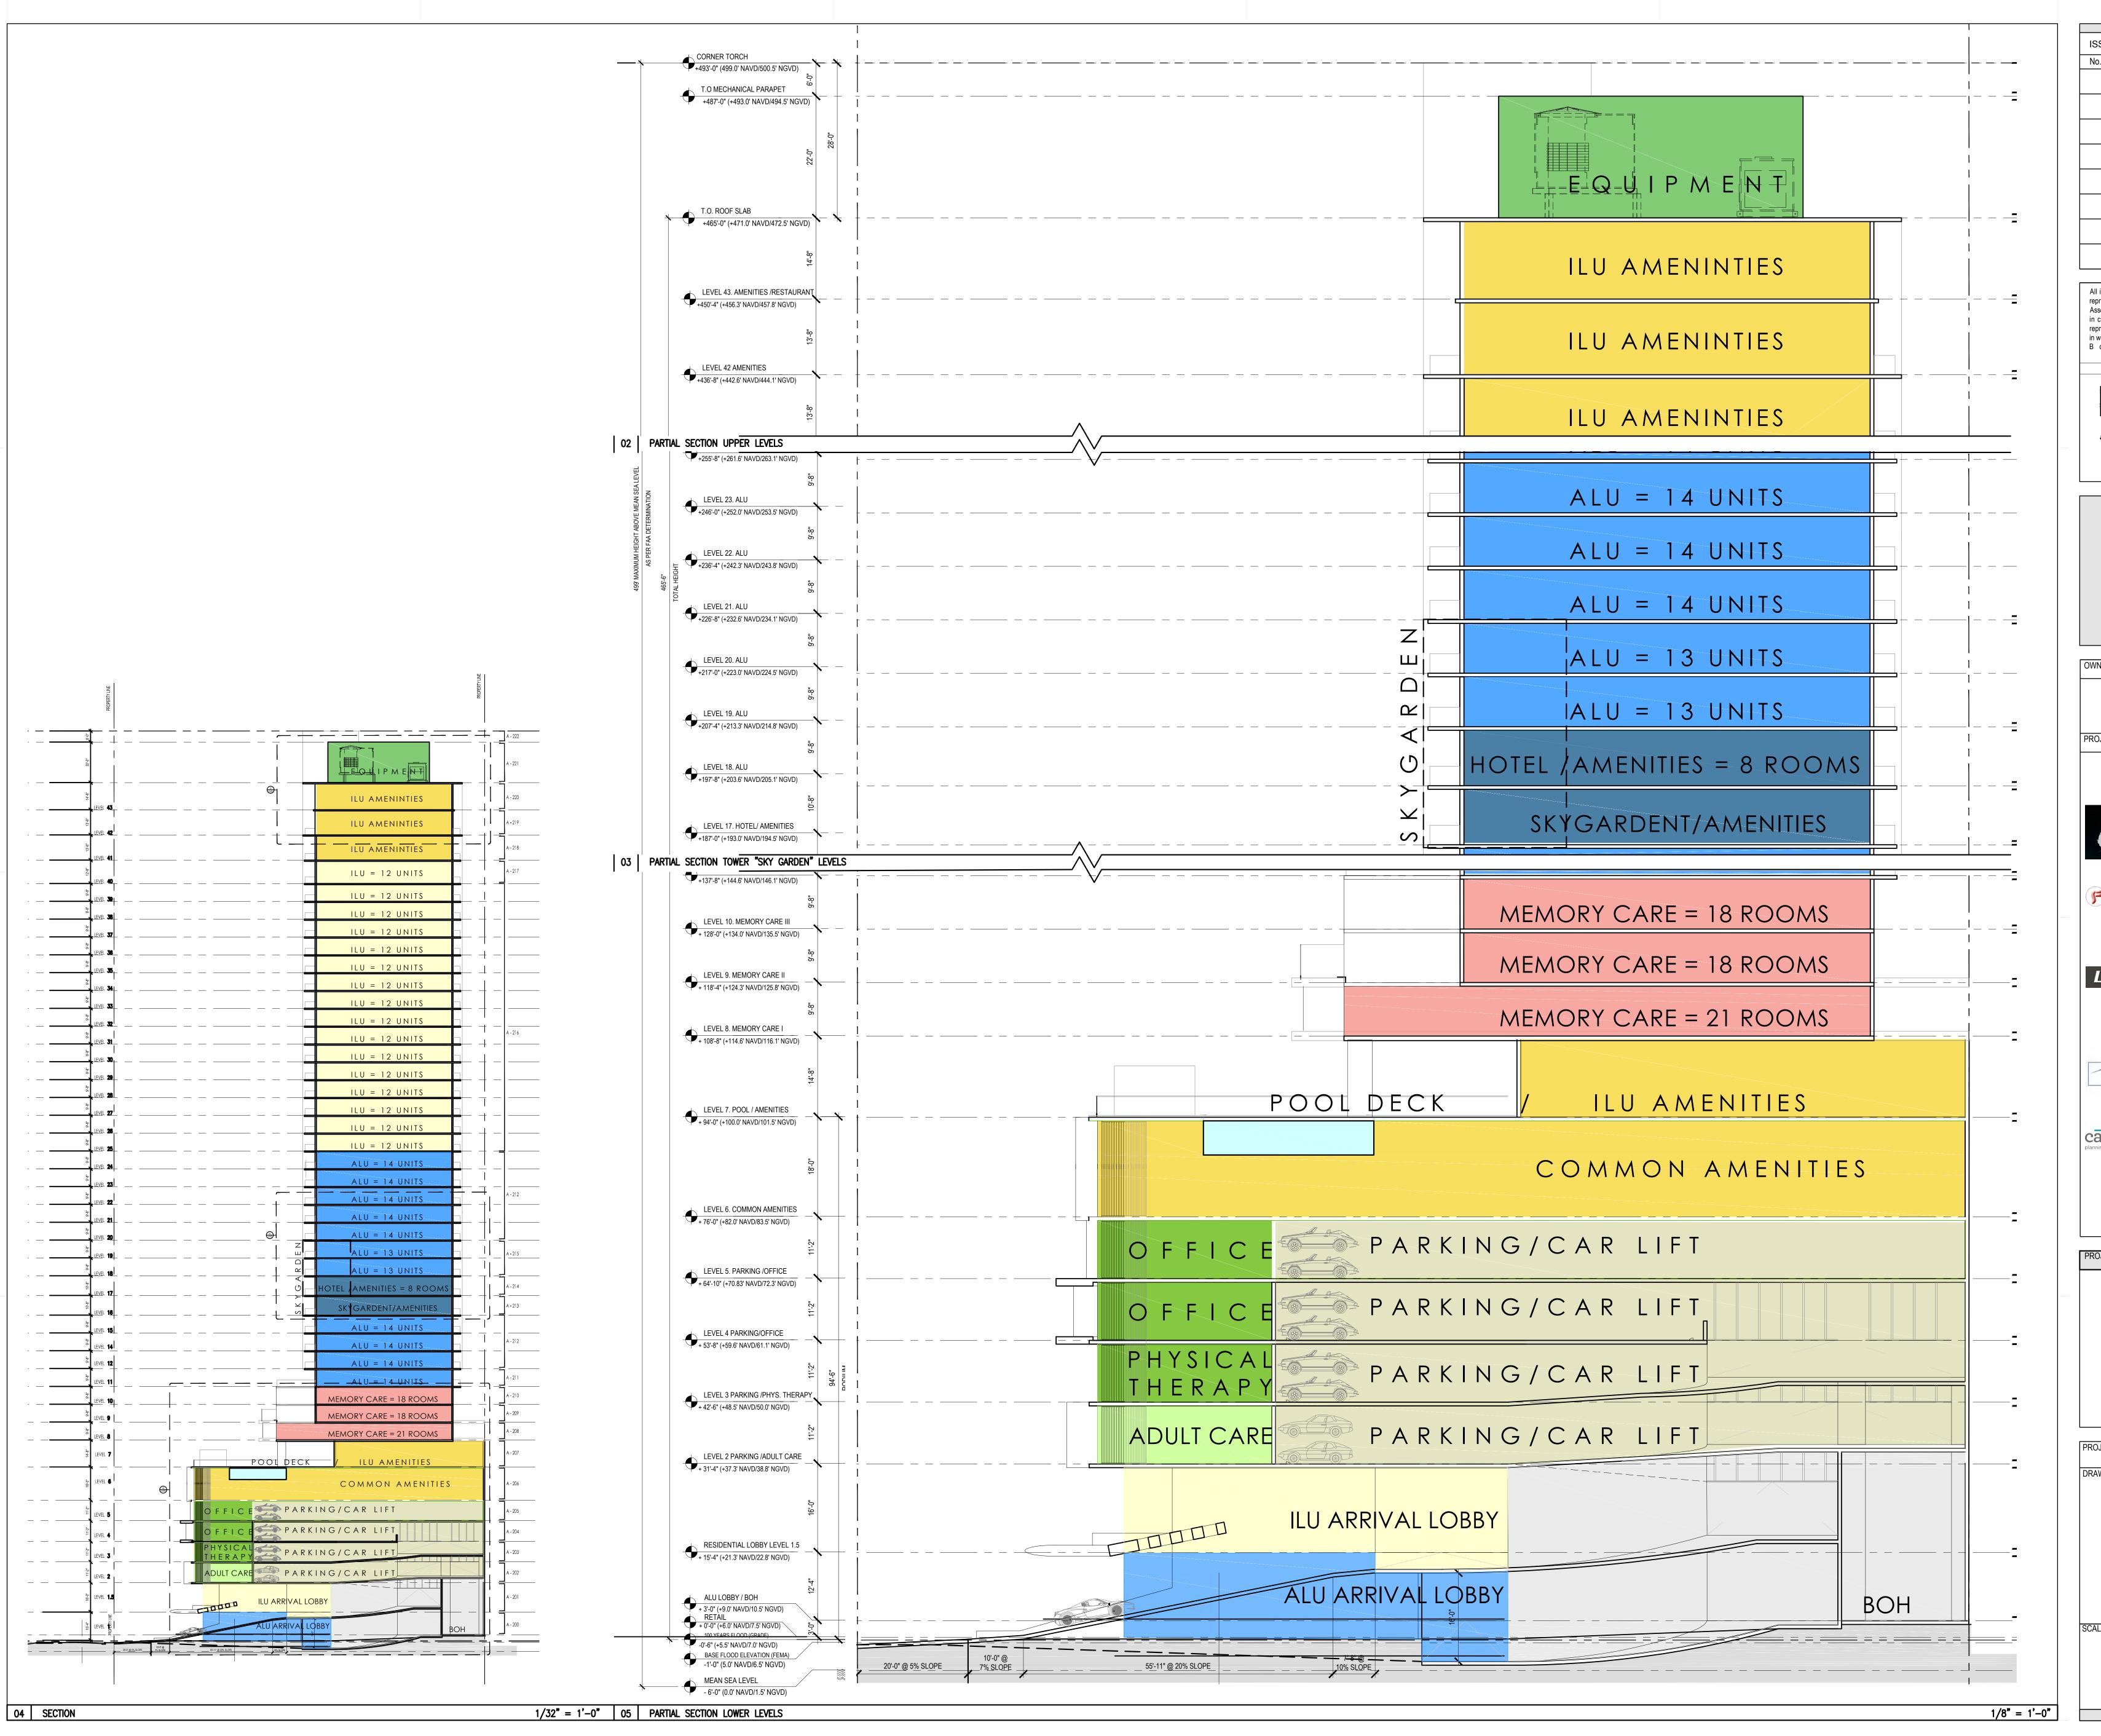

## RIVERWALK RESIDENCES O F L A S O L A S

333 N. NEW RIVER DRIVE FT. LAUDERDALE, FL 33304

PROJECT NUMBER:

CAM#17-1127

ACCESSIBILITER 1b
Page 9 of 15

A-101a

| SHEET No. FLOOR LEVEL            |                        | DENOMINATION                    | STUDIOS   | 1 BEDROOM                                     | 2 BEDROOMS                            |
|----------------------------------|------------------------|---------------------------------|-----------|-----------------------------------------------|---------------------------------------|
|                                  |                        |                                 | QTY.      | QTY.                                          | QTY.                                  |
| A-220                            | 43                     | ILU AMENITIES                   |           |                                               |                                       |
| A-219                            | A-219 42 ILU AMENITIES |                                 |           |                                               |                                       |
| A-218                            | 41                     | ILU AMENITIES                   |           |                                               |                                       |
| A-217                            | 40                     | ILU SUITES                      | 5         | 5                                             | 2                                     |
|                                  | 39                     | ILU SUITES                      | 5         | 5                                             | 2                                     |
|                                  | 38                     | ILU SUITES                      | 5         | 5                                             | 2                                     |
|                                  | 37<br>36               | ILU SUITES ILU SUITES           | 5<br>5    | 5<br>5                                        | 2                                     |
|                                  | 35                     | ILU SUITES                      | 5         | 5                                             | 2                                     |
|                                  | 34                     | ILU SUITES                      | 5         | 5                                             | 2                                     |
|                                  | 33                     | ILU SUITES                      | 5         | 5                                             | 2                                     |
| A-216                            | 32                     | ILU SUITES                      | 5         | 5                                             | 2                                     |
|                                  | 31                     | ILU SUITES                      | 5         | 5                                             | 2                                     |
|                                  | 30                     | ILU SUITES                      | 5         | 5                                             | 2                                     |
|                                  | 29<br>28               | ILU SUITES ILU SUITES           | 5         | 5 5                                           | 2                                     |
|                                  | 27                     | ILU SUITES                      | 5         | 5 5                                           | 2                                     |
|                                  | 26                     | ILU SUITES                      | 5         | 5                                             | 2                                     |
|                                  | 25                     | ILU SUITES                      | 5         | 5                                             | 2                                     |
|                                  |                        | SUB-TOTAL                       | 80        | 80                                            | 32                                    |
|                                  |                        |                                 |           | ILU TOTAL                                     | 192                                   |
|                                  |                        |                                 | _         |                                               |                                       |
|                                  | 24                     | ALU UNITS                       | 11        | 3                                             | 0                                     |
| A 212                            | 23                     | ALU UNITS                       | 11        | 3                                             | 0                                     |
| A-212                            | 22<br>21               | ALU UNITS<br>ALU UNITS          | 11<br>11  | 3                                             | 0                                     |
|                                  | 20                     | ALU UNITS                       | 11        | 3                                             | 0                                     |
|                                  | 19                     | ALU UNITS                       | 11        | 2                                             | 0                                     |
| A-215                            | 18                     | ALU UNITS                       | 11        | 2                                             | 0                                     |
| A-214                            | 17                     | HOTEL + AMENITIES               | 8 Rooms   | <u>,                                     </u> | · · · · · · · · · · · · · · · · · · · |
|                                  |                        |                                 | 8 1001113 | _                                             |                                       |
| A-213                            | 16                     | ALU AMENITIES                   |           |                                               |                                       |
|                                  | 15                     | ALU UNITS                       | 11        | 3                                             | 0                                     |
| A-212                            | 14                     | ALU UNITS                       | 11        | 3                                             | 0                                     |
|                                  | 12                     | ALU UNITS                       | 11        | 3                                             | 0                                     |
| A-211                            | 11                     | ALU UNITS                       | 11        | 3                                             | 0                                     |
|                                  |                        | SUB-TOTAL                       | 121       | 31                                            | 0                                     |
|                                  |                        |                                 |           | ALU TOTAL                                     | 152                                   |
|                                  |                        | Г                               |           |                                               |                                       |
|                                  |                        |                                 | ROOMS     | BEDS                                          |                                       |
| A-210                            | 10                     | MEMORY CARE (ROOMS)             | 18        | 24                                            |                                       |
| A-209                            | 9                      | MEMORY CARE (ROOMS)             | 18        | 24                                            |                                       |
| A-208                            | 8                      | MEMORY CARE (ROOMS)             | 21        | 38                                            |                                       |
|                                  |                        | SUB-TOTAL                       |           | 86                                            |                                       |
|                                  |                        |                                 |           | MC TOTAL                                      | 57                                    |
|                                  |                        |                                 |           |                                               |                                       |
| HART SUMMA                       | ΔRV                    | TOTAL                           | STUDIOS   | 1BEDROOM                                      | 2 BEDROOMS                            |
| # ILU                            | ALL.                   | 192                             | 80        | 80                                            | 32                                    |
|                                  |                        | 152                             | 121       | 31                                            | 0                                     |
| : : :                            |                        | 57                              |           | <u>.</u>                                      |                                       |
| # UNITS (as pe                   | er Application count)  | 296.5                           |           |                                               |                                       |
| # ALU<br># MEM UNITS             | er Application count)  | 152<br>57                       |           |                                               |                                       |
| A-207<br>A-206                   | 7<br>6                 | ILU AMENITIES ILU AMENITIES     |           |                                               |                                       |
| 71200                            | 5                      | OFFICES/PARKING                 |           |                                               |                                       |
| A-205                            |                        | ELDERCARE/PARKING               |           |                                               |                                       |
| A-205                            | Л                      | K INII _                        |           |                                               |                                       |
| A-205<br>A-204                   | 4                      |                                 |           |                                               |                                       |
| A-205<br>A-204<br>A-203          | 3                      | OFFICES/PARKING                 |           |                                               |                                       |
| A-205<br>A-204<br>A-203<br>A-202 | 3<br>2                 | OFFICES/PARKING OFFICES/PARKING |           |                                               |                                       |
| A-205<br>A-204<br>A-203          | 3                      | OFFICES/PARKING                 |           |                                               |                                       |