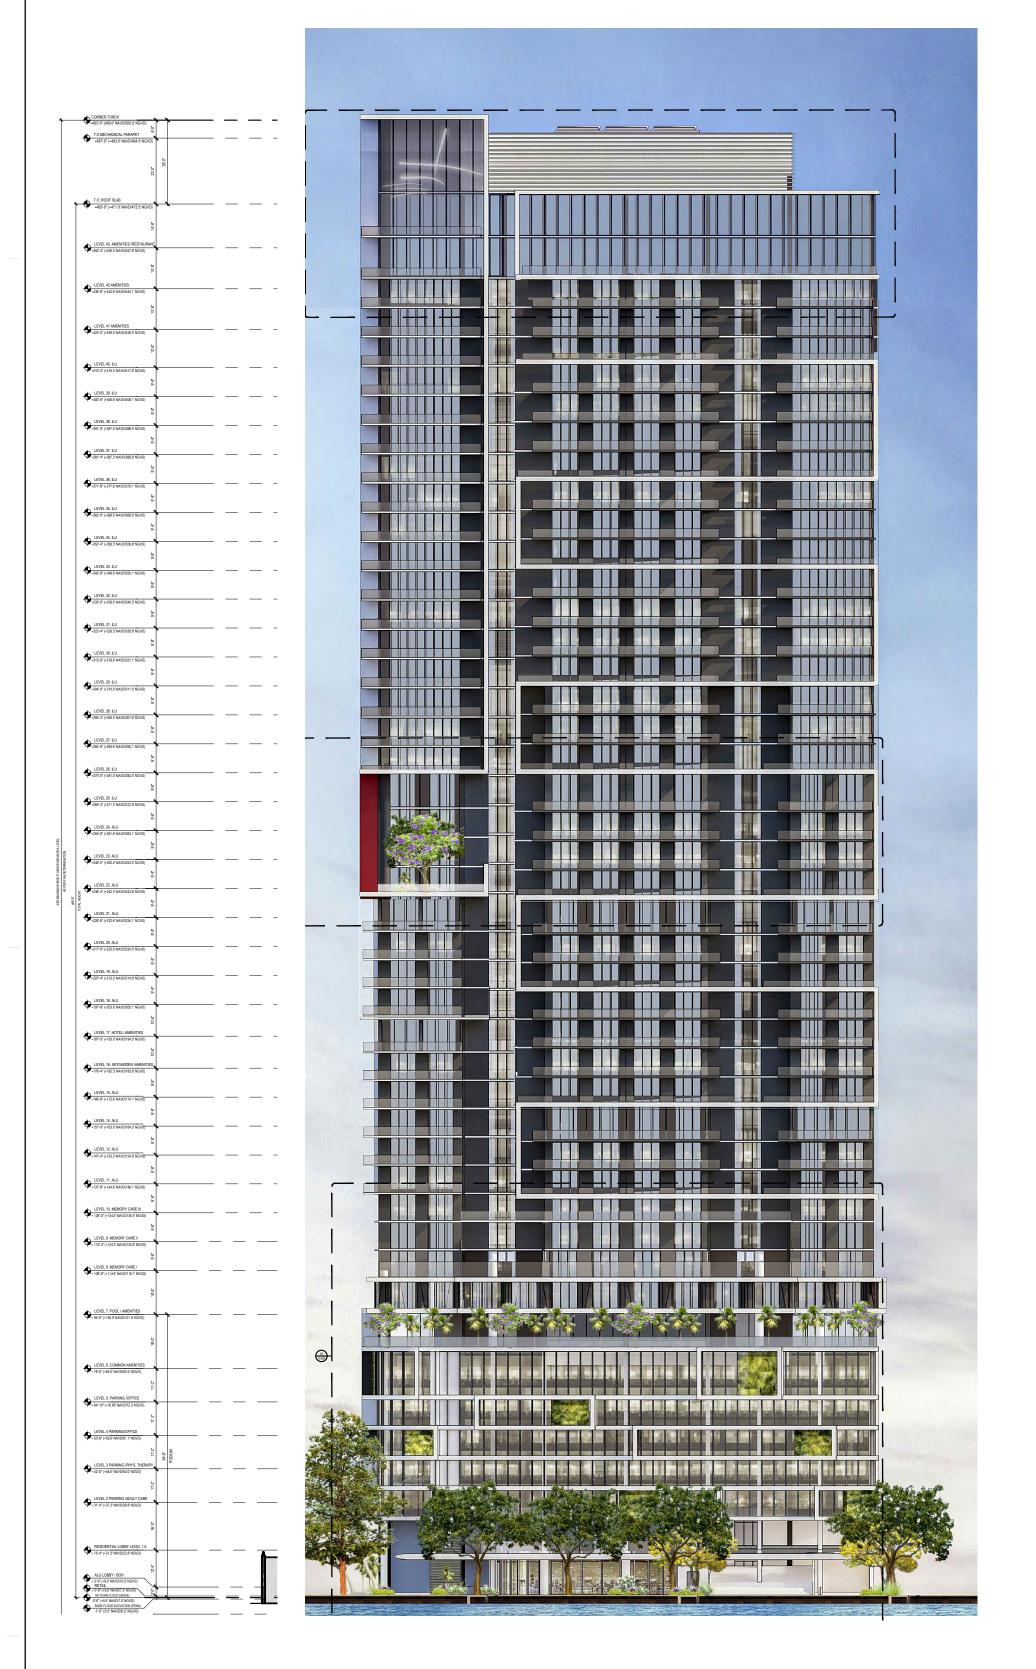

PROJECT NAME

RIVERWALK RESIDENCES OF LAS OLAS

333 N. NEW RIVER DRIVE FT. LAUDERDALE, FL 33304

DRAWING NAME:

161050

CAM #17-1127
VIEWS FROM BRIGE
LEXIBLE 1b

Page 6 of 15

PODIUM NCES OF LAS OLAS TOWER 499' RIVERWALK RESIDENCES OF LAS OLAS (42 STORIES) ELEV: 499' WATER GARDEN (32 STORIES) ELEV: 328'