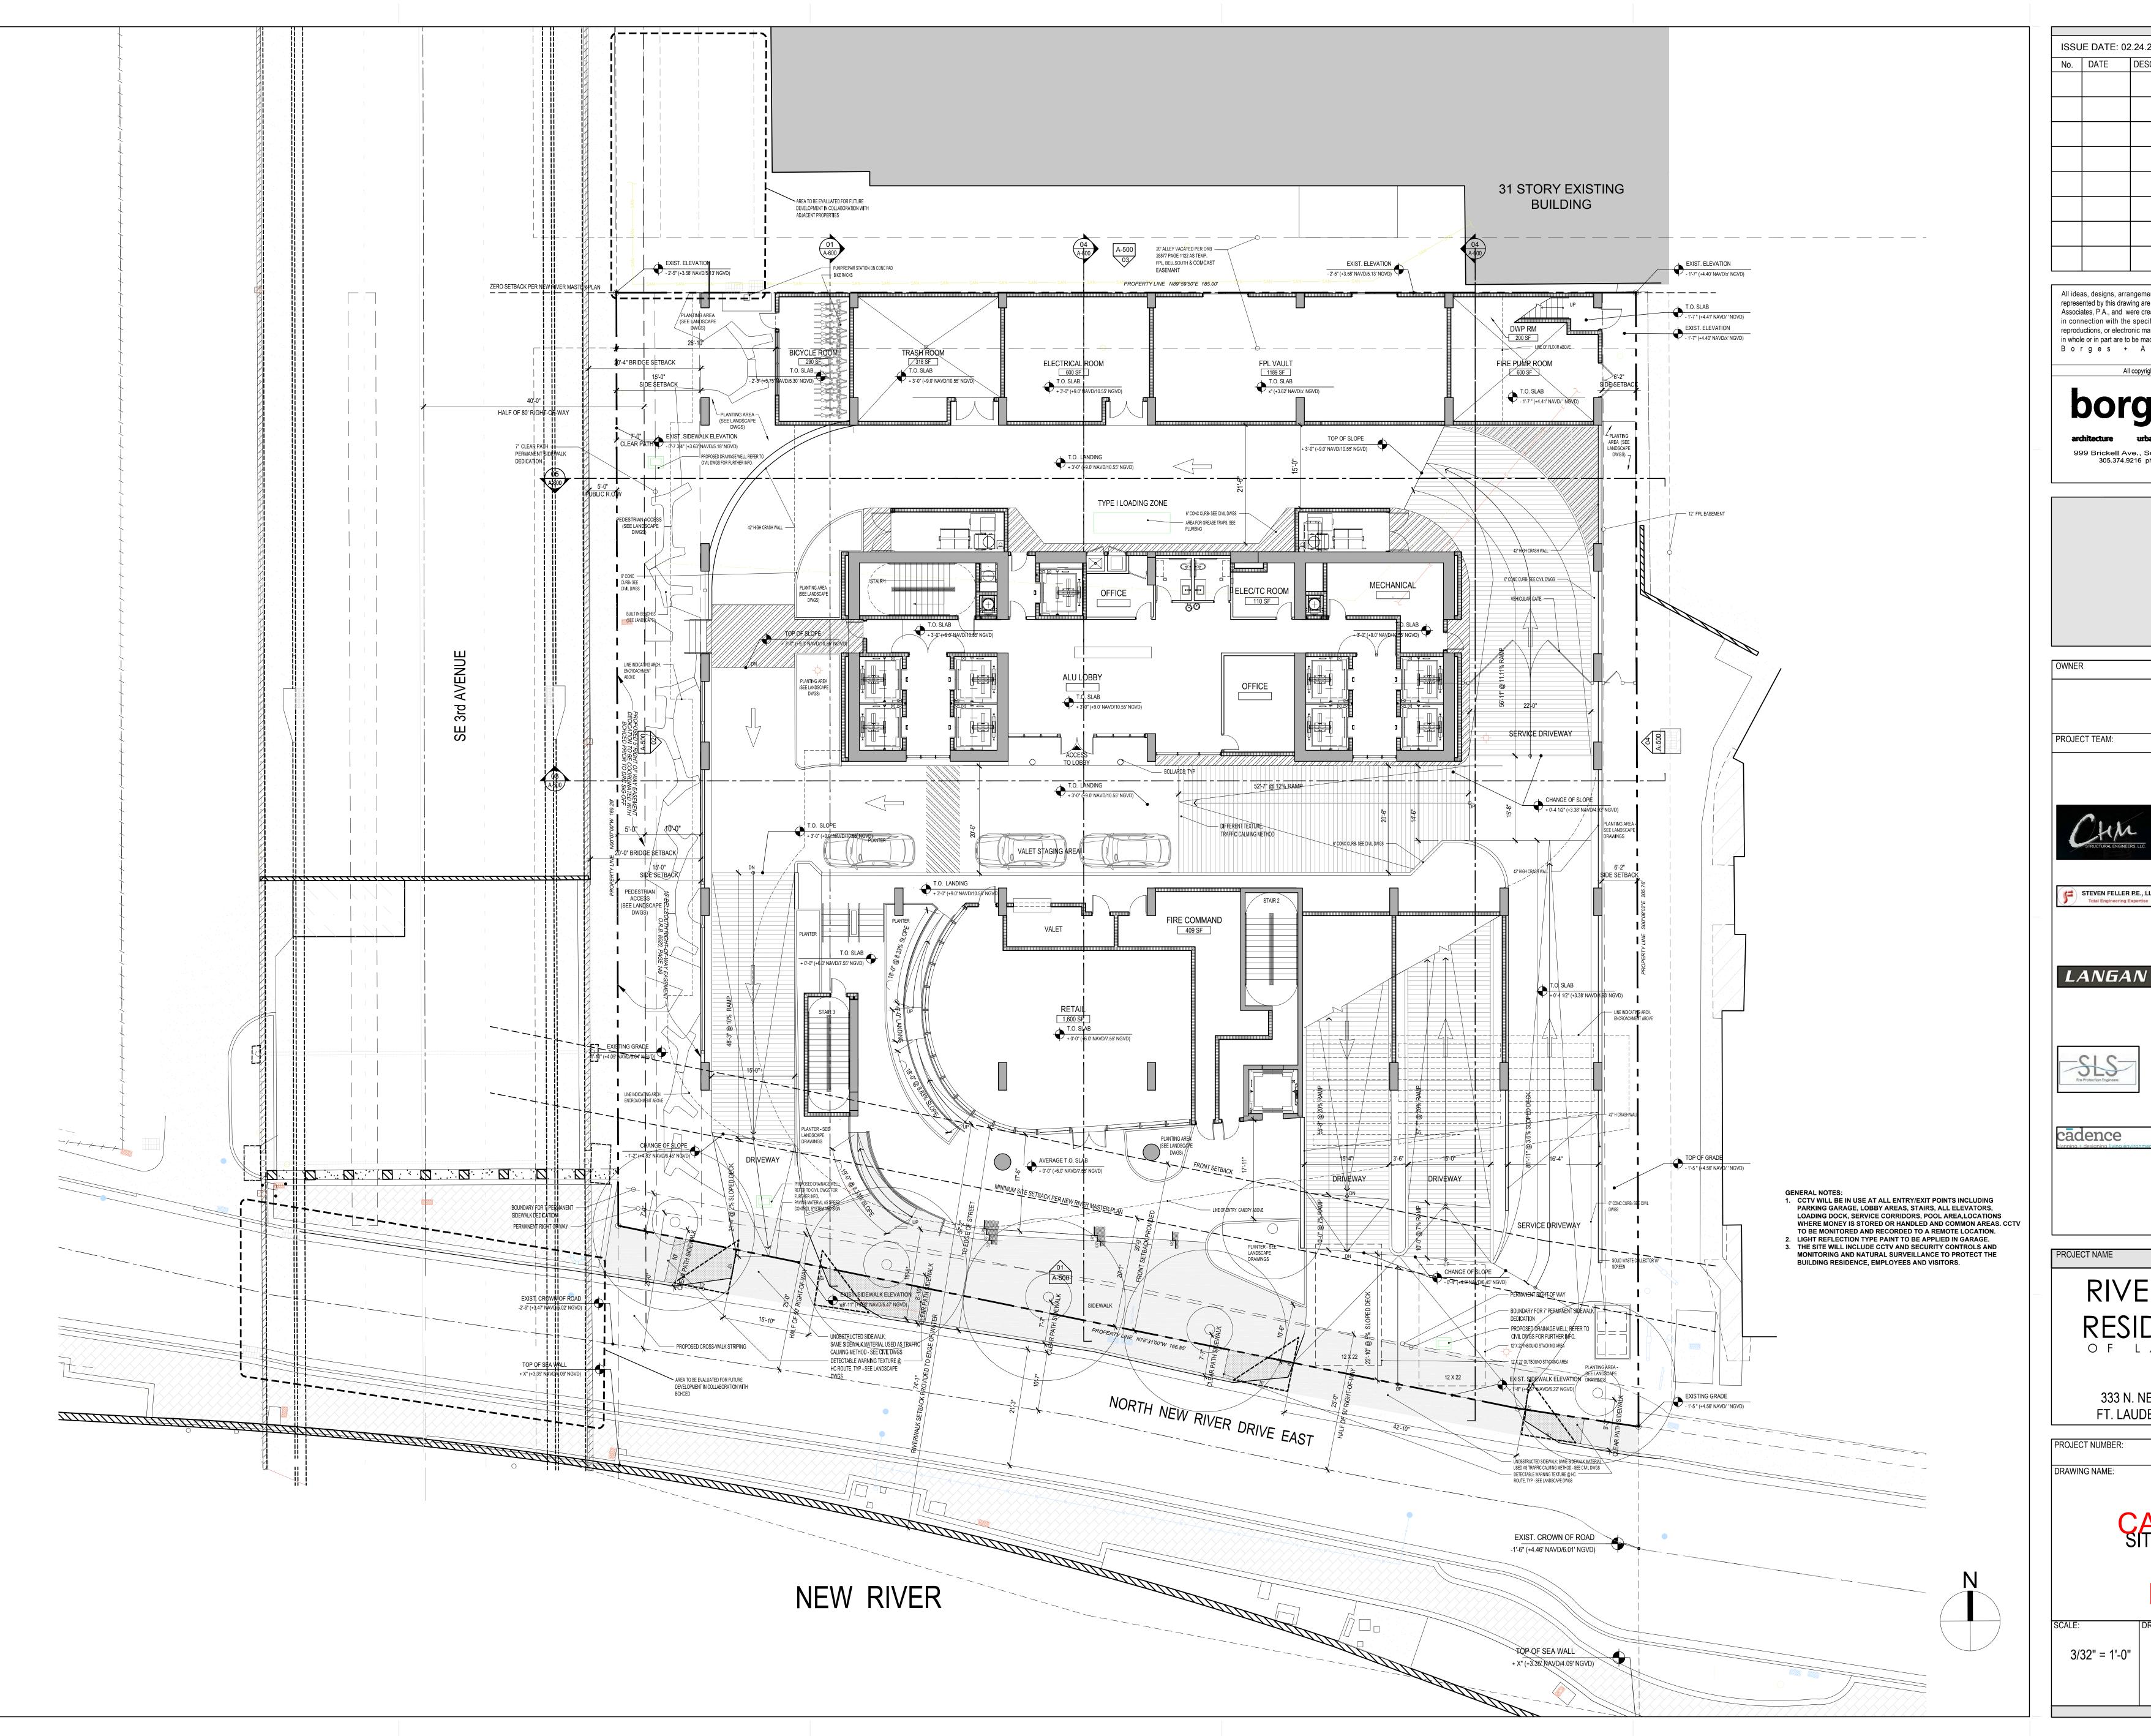

## RIVERWALK RESIDENCES O F L A S O L A S

333 N. NEW RIVER DRIVE FT. LAUDERDALE, FL 33304

PROJECT NUMBER:

CAM#17-1127

ACCESSIBILITER 1b
Page 9 of 15

A-101a

| SHEET No. FLOOR LEVEL            |                        | DENOMINATION                    | STUDIOS   | 1 BEDROOM                                     | 2 BEDROOMS                            |
|----------------------------------|------------------------|---------------------------------|-----------|-----------------------------------------------|---------------------------------------|
|                                  |                        |                                 | QTY.      | QTY.                                          | QTY.                                  |
| A-220                            | 43                     | ILU AMENITIES                   |           |                                               |                                       |
| A-219                            | A-219 42 ILU AMENITIES |                                 |           |                                               |                                       |
| A-218                            | 41                     | ILU AMENITIES                   |           |                                               |                                       |
| A-217                            | 40                     | ILU SUITES                      | 5         | 5                                             | 2                                     |
|                                  | 39                     | ILU SUITES                      | 5         | 5                                             | 2                                     |
|                                  | 38                     | ILU SUITES                      | 5         | 5                                             | 2                                     |
|                                  | 37<br>36               | ILU SUITES ILU SUITES           | 5<br>5    | 5<br>5                                        | 2                                     |
|                                  | 35                     | ILU SUITES                      | 5         | 5                                             | 2                                     |
|                                  | 34                     | ILU SUITES                      | 5         | 5                                             | 2                                     |
|                                  | 33                     | ILU SUITES                      | 5         | 5                                             | 2                                     |
| A-216                            | 32                     | ILU SUITES                      | 5         | 5                                             | 2                                     |
|                                  | 31                     | ILU SUITES                      | 5         | 5                                             | 2                                     |
|                                  | 30                     | ILU SUITES                      | 5         | 5                                             | 2                                     |
|                                  | 29<br>28               | ILU SUITES ILU SUITES           | 5         | 5 5                                           | 2                                     |
|                                  | 27                     | ILU SUITES                      | 5         | 5 5                                           | 2                                     |
|                                  | 26                     | ILU SUITES                      | 5         | 5                                             | 2                                     |
|                                  | 25                     | ILU SUITES                      | 5         | 5                                             | 2                                     |
|                                  |                        | SUB-TOTAL                       | 80        | 80                                            | 32                                    |
|                                  |                        |                                 |           | ILU TOTAL                                     | 192                                   |
|                                  |                        |                                 | _         |                                               |                                       |
|                                  | 24                     | ALU UNITS                       | 11        | 3                                             | 0                                     |
| A 212                            | 23                     | ALU UNITS                       | 11        | 3                                             | 0                                     |
| A-212                            | 22<br>21               | ALU UNITS<br>ALU UNITS          | 11<br>11  | 3                                             | 0                                     |
|                                  | 20                     | ALU UNITS                       | 11        | 3                                             | 0                                     |
|                                  | 19                     | ALU UNITS                       | 11        | 2                                             | 0                                     |
| A-215                            | 18                     | ALU UNITS                       | 11        | 2                                             | 0                                     |
| A-214                            | 17                     | HOTEL + AMENITIES               | 8 Rooms   | <u>,                                     </u> | · · · · · · · · · · · · · · · · · · · |
|                                  |                        |                                 | 8 1001113 | _                                             |                                       |
| A-213                            | 16                     | ALU AMENITIES                   |           |                                               |                                       |
|                                  | 15                     | ALU UNITS                       | 11        | 3                                             | 0                                     |
| A-212                            | 14                     | ALU UNITS                       | 11        | 3                                             | 0                                     |
|                                  | 12                     | ALU UNITS                       | 11        | 3                                             | 0                                     |
| A-211                            | 11                     | ALU UNITS                       | 11        | 3                                             | 0                                     |
|                                  |                        | SUB-TOTAL                       | 121       | 31                                            | 0                                     |
|                                  |                        |                                 |           | ALU TOTAL                                     | 152                                   |
|                                  |                        | Г                               |           |                                               |                                       |
|                                  |                        |                                 | ROOMS     | BEDS                                          |                                       |
| A-210                            | 10                     | MEMORY CARE (ROOMS)             | 18        | 24                                            |                                       |
| A-209                            | 9                      | MEMORY CARE (ROOMS)             | 18        | 24                                            |                                       |
| A-208                            | 8                      | MEMORY CARE (ROOMS)             | 21        | 38                                            |                                       |
|                                  |                        | SUB-TOTAL                       |           | 86                                            |                                       |
|                                  |                        |                                 |           | MC TOTAL                                      | 57                                    |
|                                  |                        |                                 |           |                                               |                                       |
| HART SUMMA                       | ΔRV                    | TOTAL                           | STUDIOS   | 1BEDROOM                                      | 2 BEDROOMS                            |
| # ILU                            | ALL.                   | 192                             | 80        | 80                                            | 32                                    |
|                                  |                        | 152                             | 121       | 31                                            | 0                                     |
| : : :                            |                        | 57                              |           | <u>.</u>                                      |                                       |
| # UNITS (as pe                   | er Application count)  | 296.5                           |           |                                               |                                       |
| # ALU<br># MEM UNITS             | er Application count)  | 152<br>57                       |           |                                               |                                       |
| A-207<br>A-206                   | 7<br>6                 | ILU AMENITIES ILU AMENITIES     |           |                                               |                                       |
| 71200                            | 5                      | OFFICES/PARKING                 |           |                                               |                                       |
| A-205                            |                        | ELDERCARE/PARKING               |           |                                               |                                       |
| A-205                            | Л                      | K INII _                        |           |                                               |                                       |
| A-205<br>A-204                   | 4                      |                                 |           |                                               |                                       |
| A-205<br>A-204<br>A-203          | 3                      | OFFICES/PARKING                 |           |                                               |                                       |
| A-205<br>A-204<br>A-203<br>A-202 | 3<br>2                 | OFFICES/PARKING OFFICES/PARKING |           |                                               |                                       |
| A-205<br>A-204<br>A-203          | 3                      | OFFICES/PARKING                 |           |                                               |                                       |