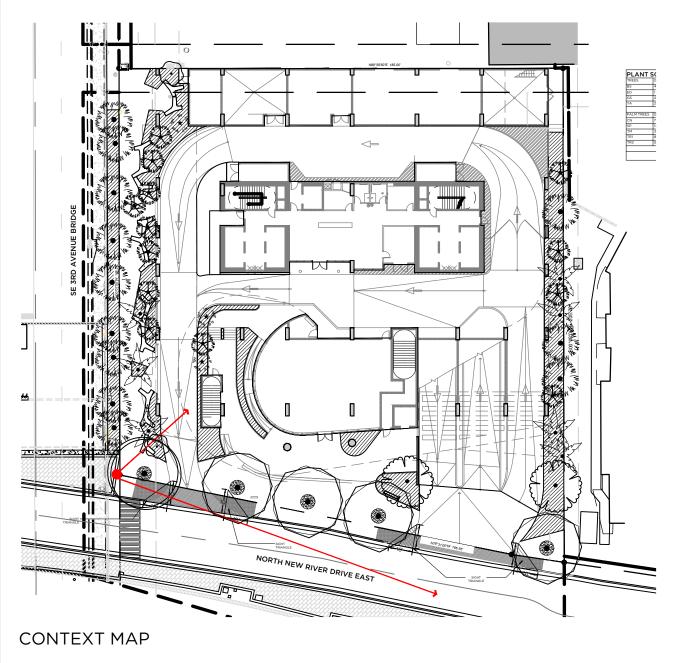

PROJECT NAME

RIVERWALK RESIDENCES OF LAS OLAS

333 N. NEW RIVER DRIVE FT. LAUDERDALE, FL 33304

DRAWING NAME:

161050

CAM #17-1127
VIEWS FROM BRIGE
LEXIBLE 1b

Page 6 of 15

PODIUM NCES OF LAS OLAS TOWER 499' RIVERWALK RESIDENCES OF LAS OLAS (42 STORIES) ELEV: 499' WATER GARDEN (32 STORIES) ELEV: 328'

> 333 N. NEW RIVER DRIVE FT. LAUDERDALE, FL 33304

161050

ZENNGM&P\$7-1127 INFORMA EXhibit 1b Page 7 of 15

NTS

A-100

NTS

LOCATION PLAN — AERIAL VIEW

LOCATION PLAN