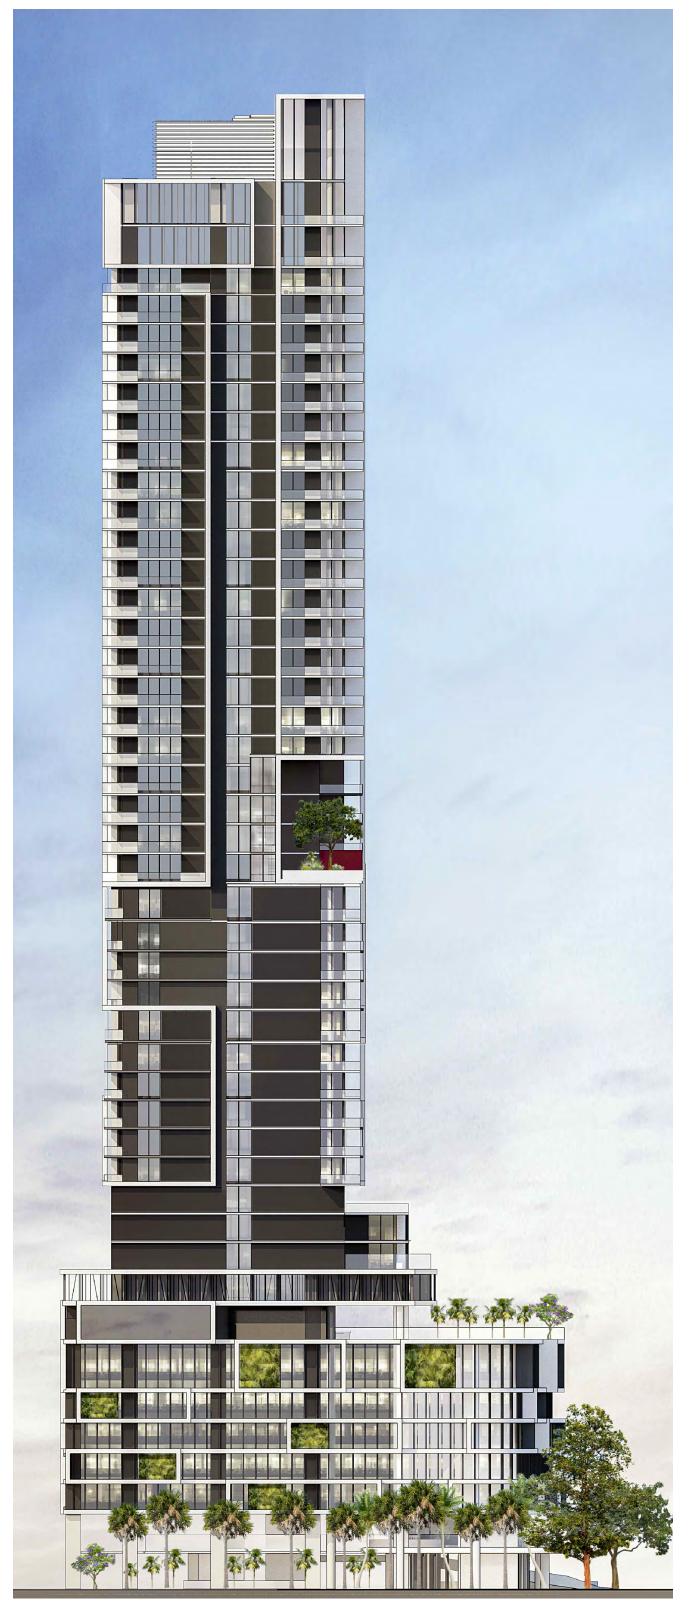

PROJECT NAME

RIVERWALK RESIDENCES OF LAS OLAS

333 N. NEW RIVER DRIVE FT. LAUDERDALE, FL 33304

DRAWING NAME:

161050

CAM #17-1127
VIEWS FROM BRIGE
LEXIBLE 1b

Page 6 of 15

PODIUM NCES OF LAS OLAS TOWER 499' RIVERWALK RESIDENCES OF LAS OLAS (42 STORIES) ELEV: 499' WATER GARDEN (32 STORIES) ELEV: 328'