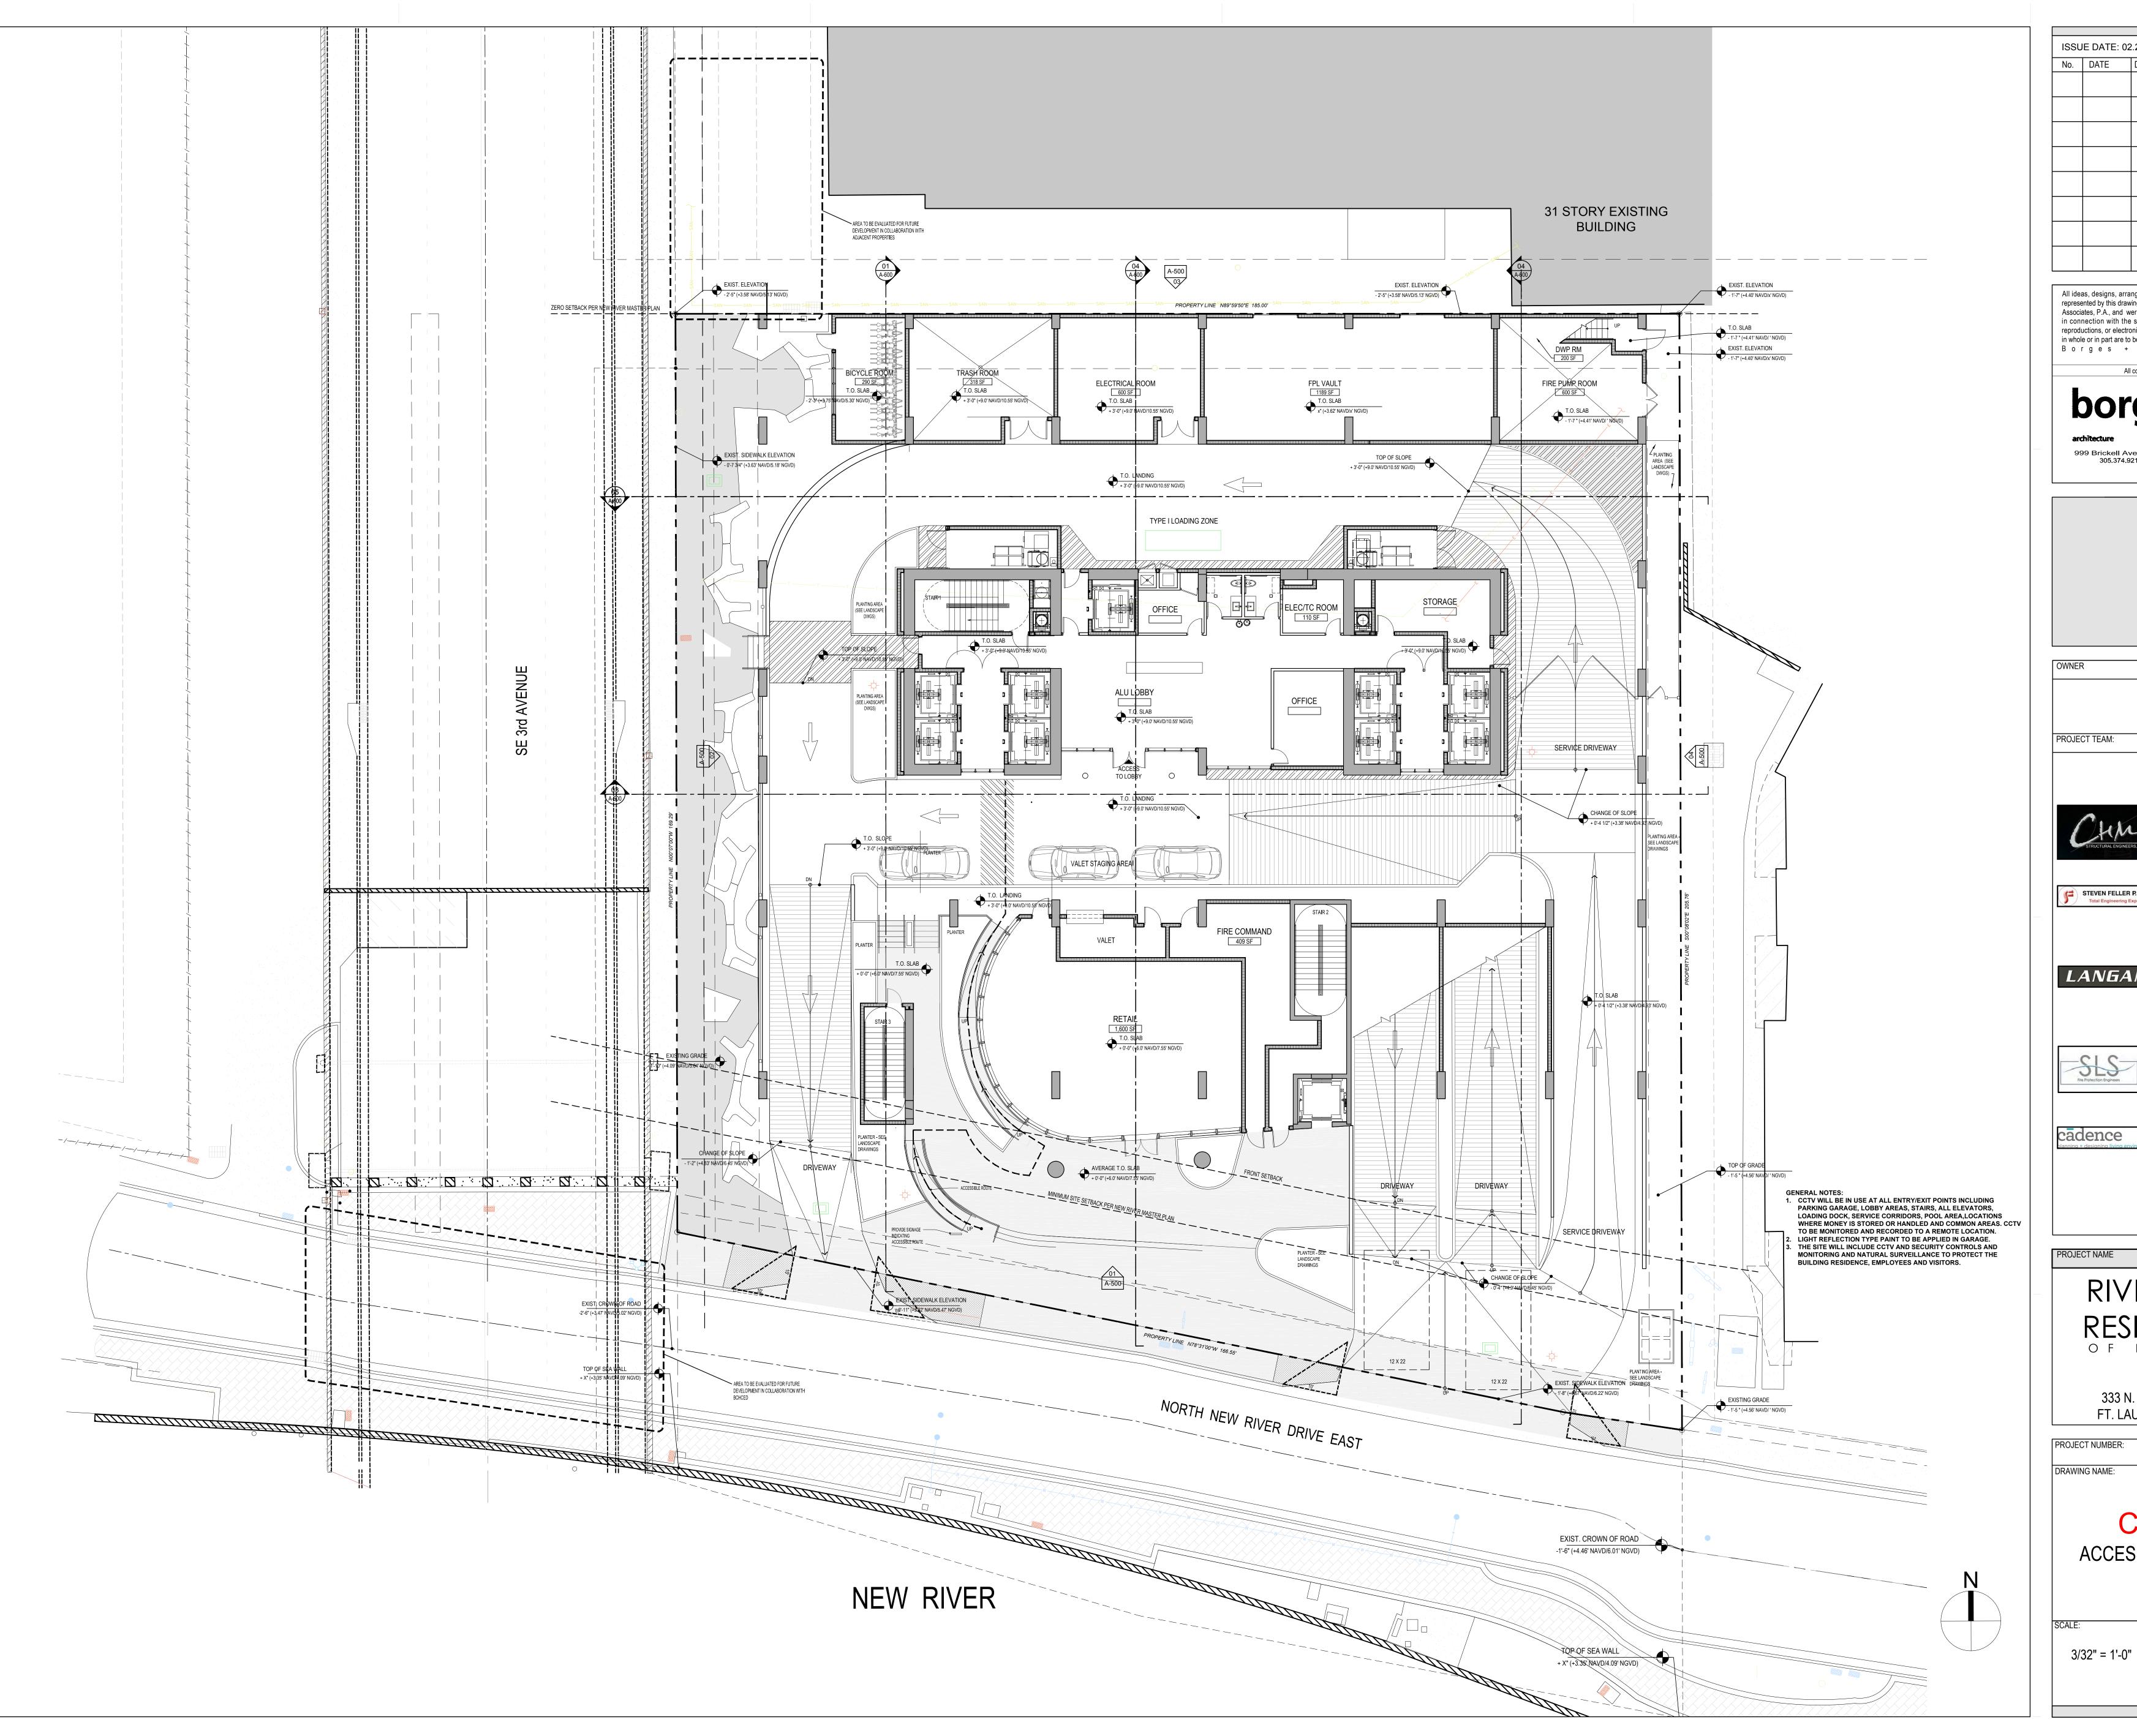

PROJECT NAME

RIVERWALK RESIDENCES OF LAS OLAS

333 N. NEW RIVER DRIVE FT. LAUDERDALE, FL 33304

DRAWING NAME:

161050

CAM #17-1127
VIEWS FROM BRIGE
LEXIBLE 1b

Page 6 of 15

PODIUM NCES OF LAS OLAS TOWER 499' RIVERWALK RESIDENCES OF LAS OLAS (42 STORIES) ELEV: 499' WATER GARDEN (32 STORIES) ELEV: 328'