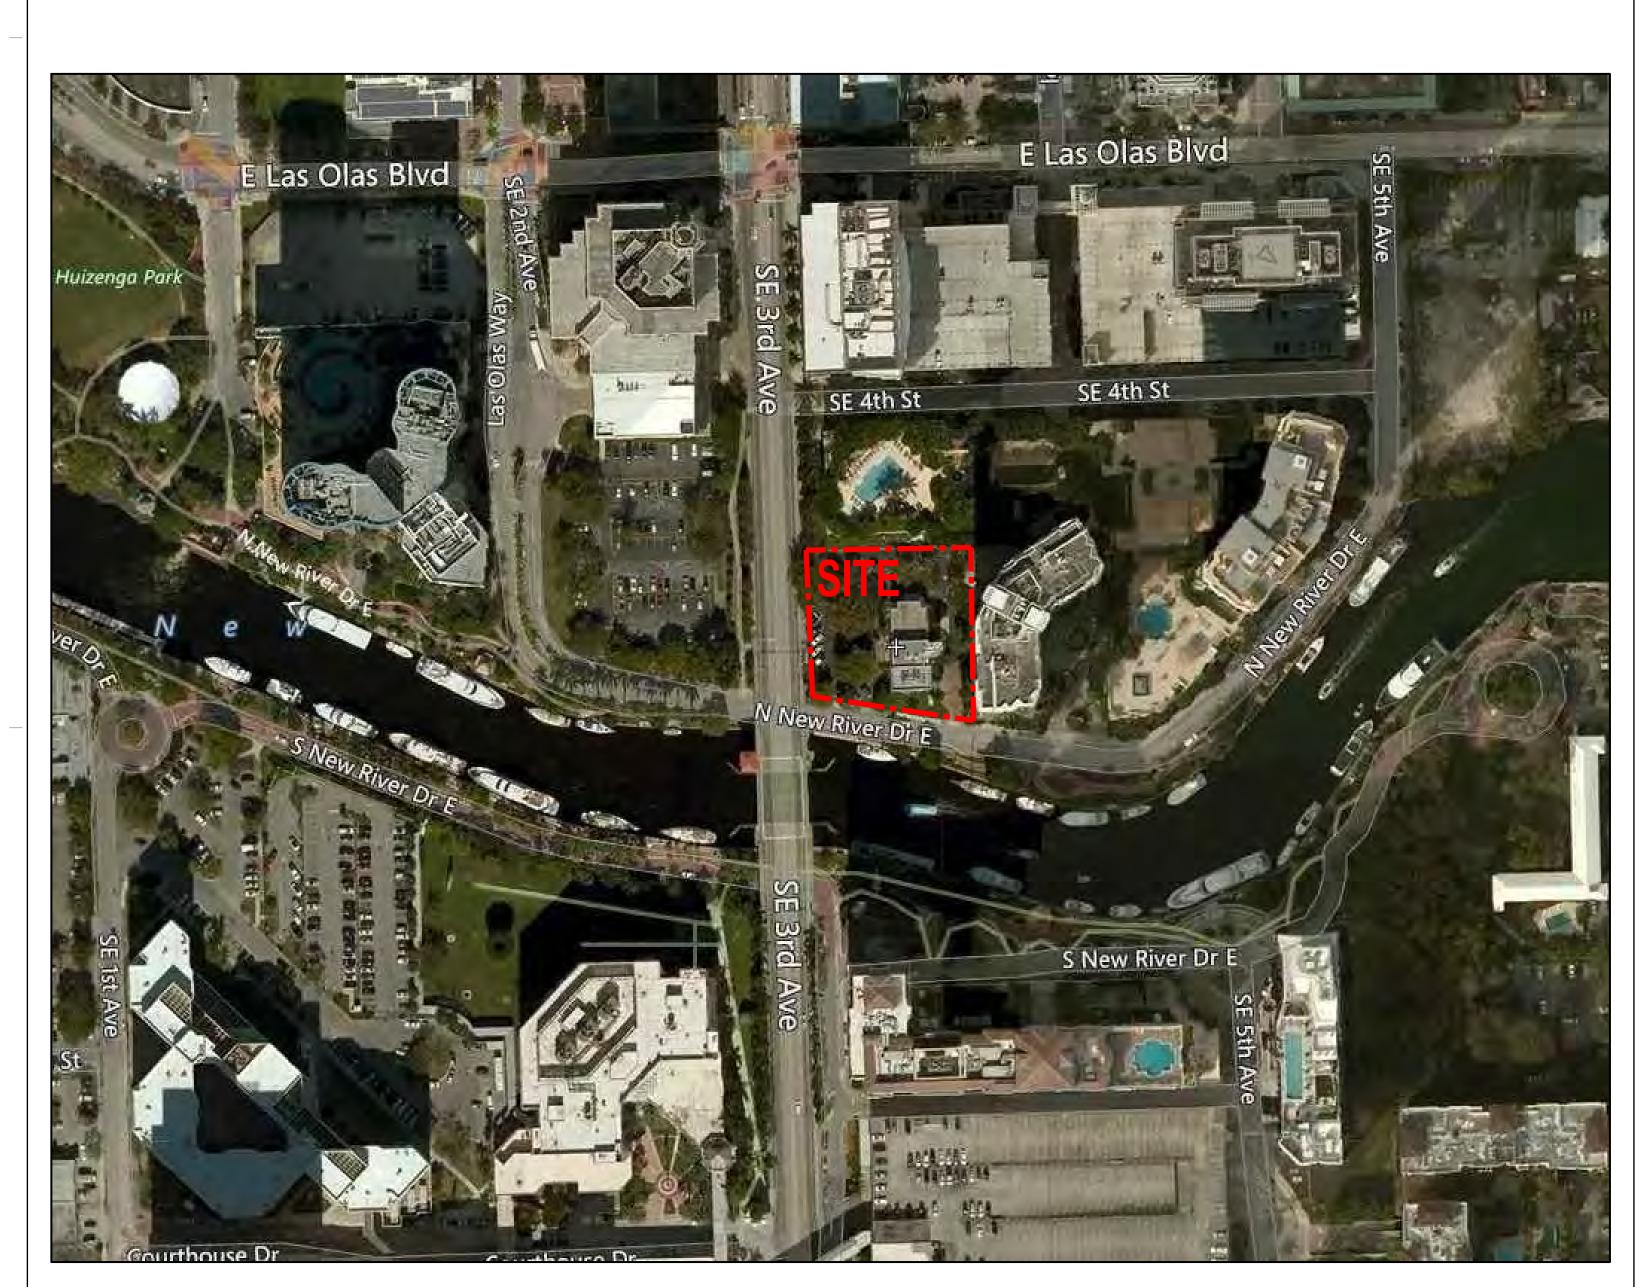

> 333 N. NEW RIVER DRIVE FT. LAUDERDALE, FL 33304

161050

ZENNGM&P\$7-1127 INFORMA EXhibit 1b Page 7 of 15

NTS

A-100

NTS

LOCATION PLAN — AERIAL VIEW

LOCATION PLAN

PROPERTY LOCATION

| ISSL | ISSUE DATE: 02.24.2017 |             |  |  |  |  |
|------|------------------------|-------------|--|--|--|--|
| No.  | DATE                   | DESCRIPTION |  |  |  |  |
|      |                        |             |  |  |  |  |
|      |                        |             |  |  |  |  |
|      |                        |             |  |  |  |  |
|      |                        |             |  |  |  |  |
|      |                        |             |  |  |  |  |
|      |                        |             |  |  |  |  |
|      |                        |             |  |  |  |  |
|      |                        |             |  |  |  |  |