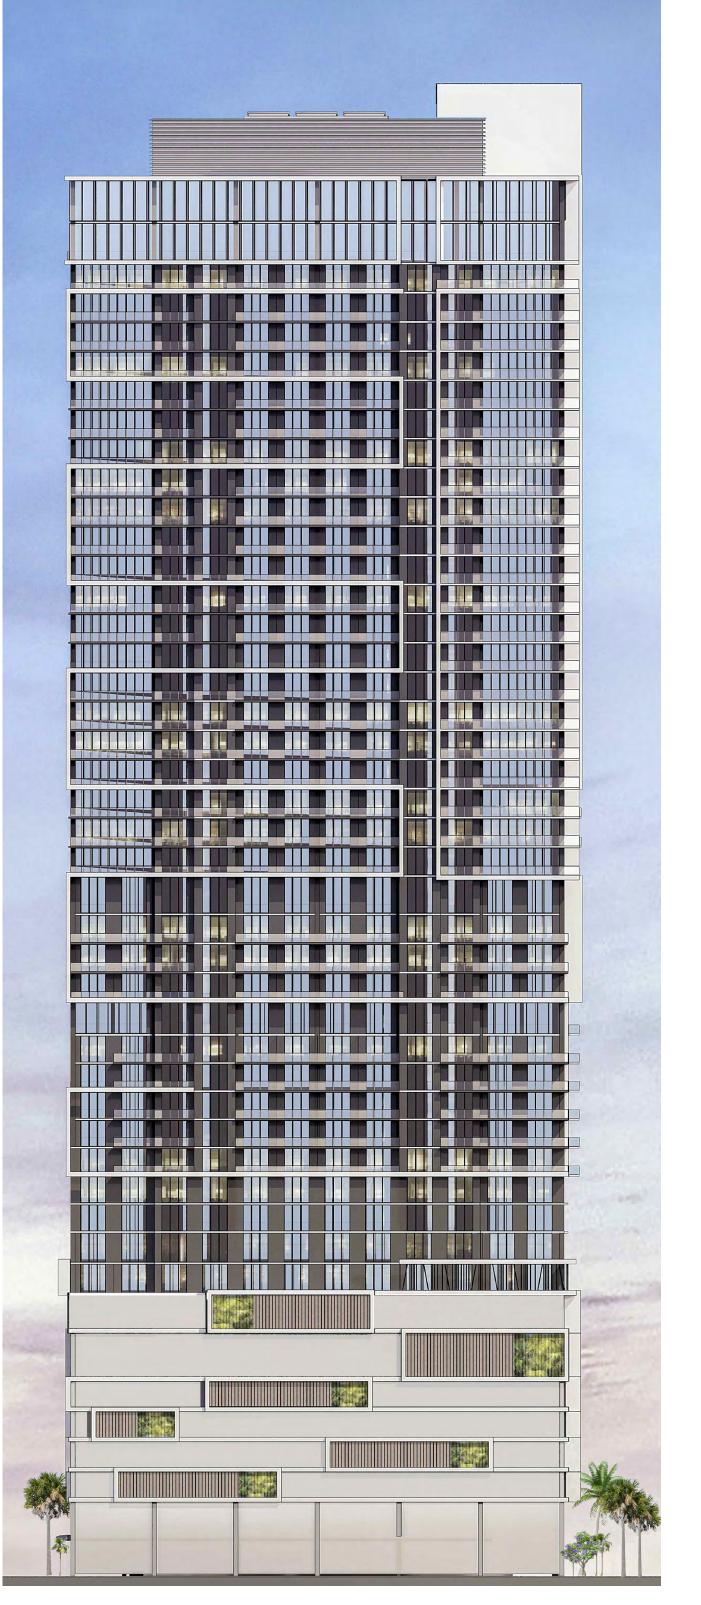

PROJECT NAME

RIVERWALK RESIDENCES OF LAS OLAS

333 N. NEW RIVER DRIVE FT. LAUDERDALE, FL 33304

DRAWING NAME:

161050

CAM #17-1127
VIEWS FROM BRIGE
LEXIBLE 1b

Page 6 of 15

PODIUM NCES OF LAS OLAS TOWER 499' RIVERWALK RESIDENCES OF LAS OLAS (42 STORIES) ELEV: 499' WATER GARDEN (32 STORIES) ELEV: 328'