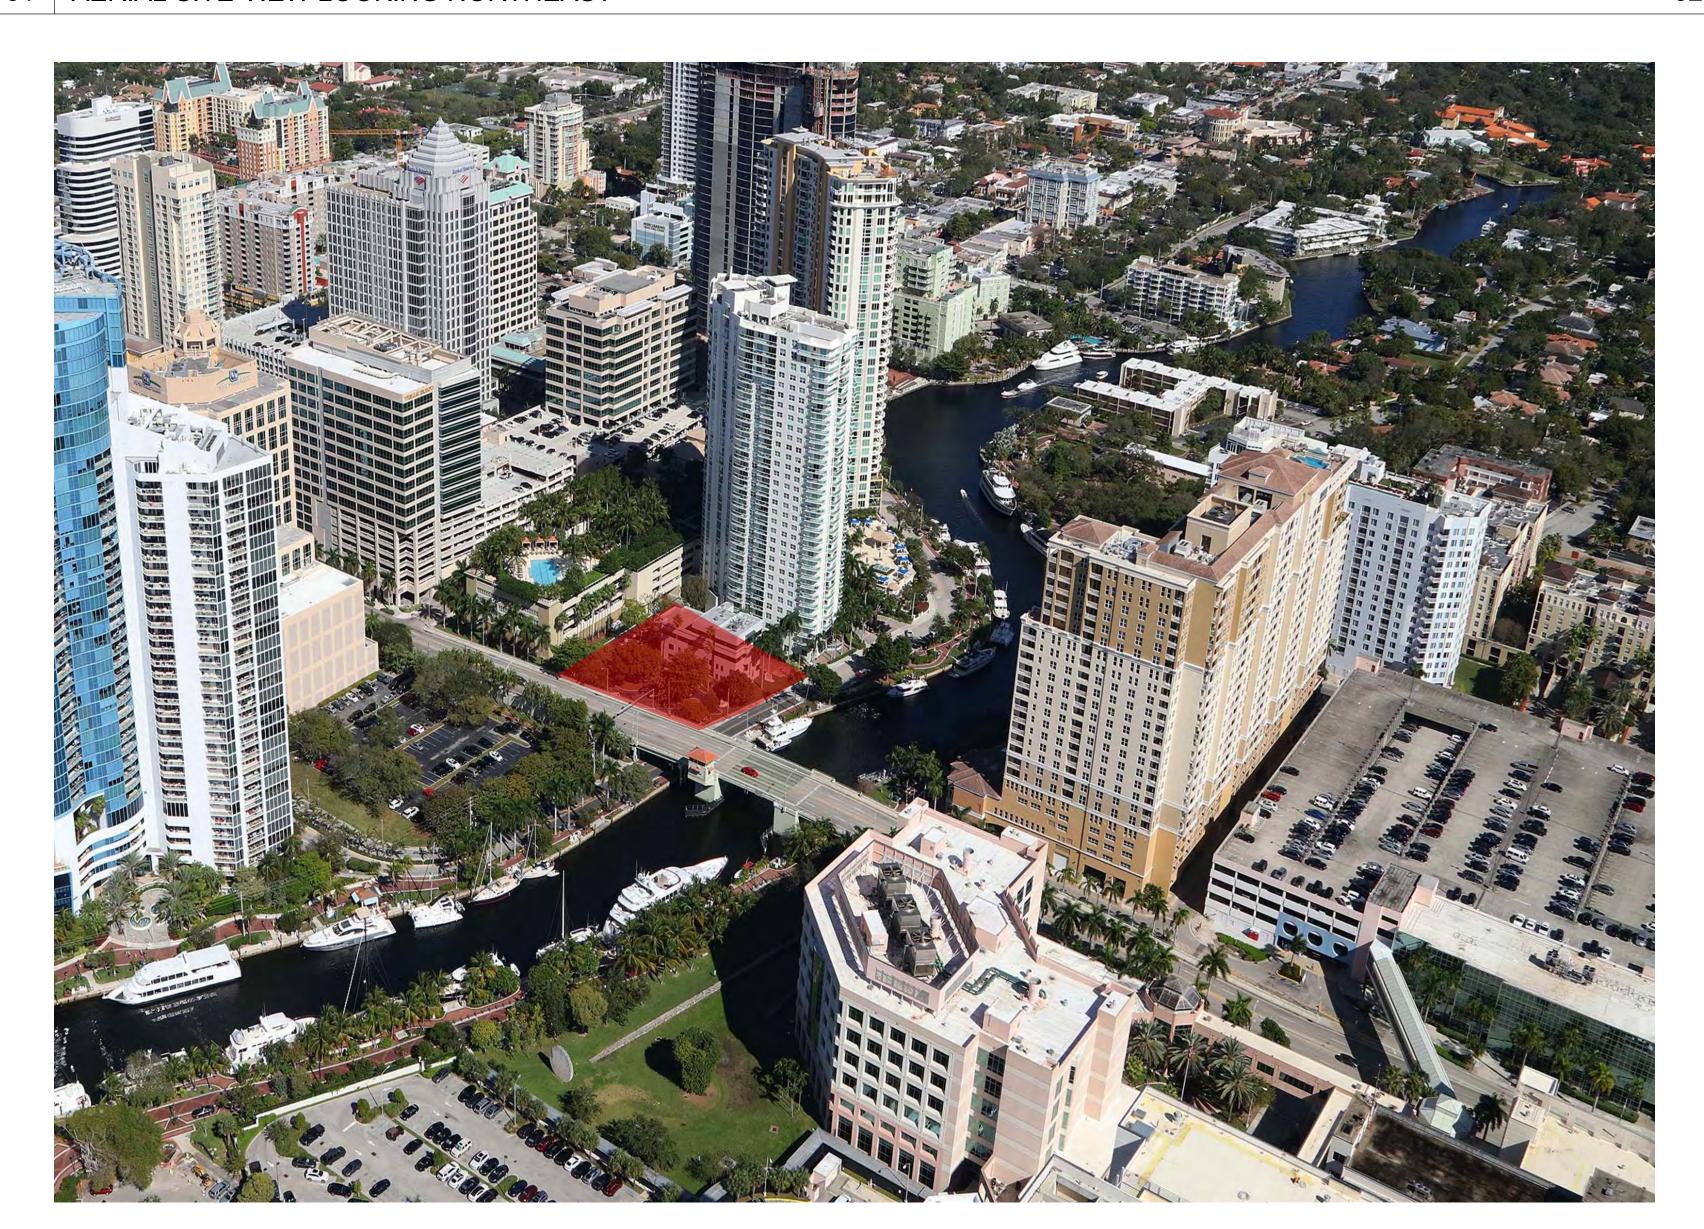

01 AERIAL SITE VIEW LOOKING NORTHEAST

02 AERIAL SITE VIEW LOOKING SOUTHEAST

| ISSU | JE DATE: 02 | 2.24.2017   |
|------|-------------|-------------|
| No.  | DATE        | DESCRIPTION |
|      |             |             |
|      |             |             |
|      |             |             |
|      |             |             |
|      |             |             |
|      |             |             |
|      |             |             |
|      |             |             |
|      |             |             |
|      |             |             |
|      |             |             |
| 1    | +           |             |