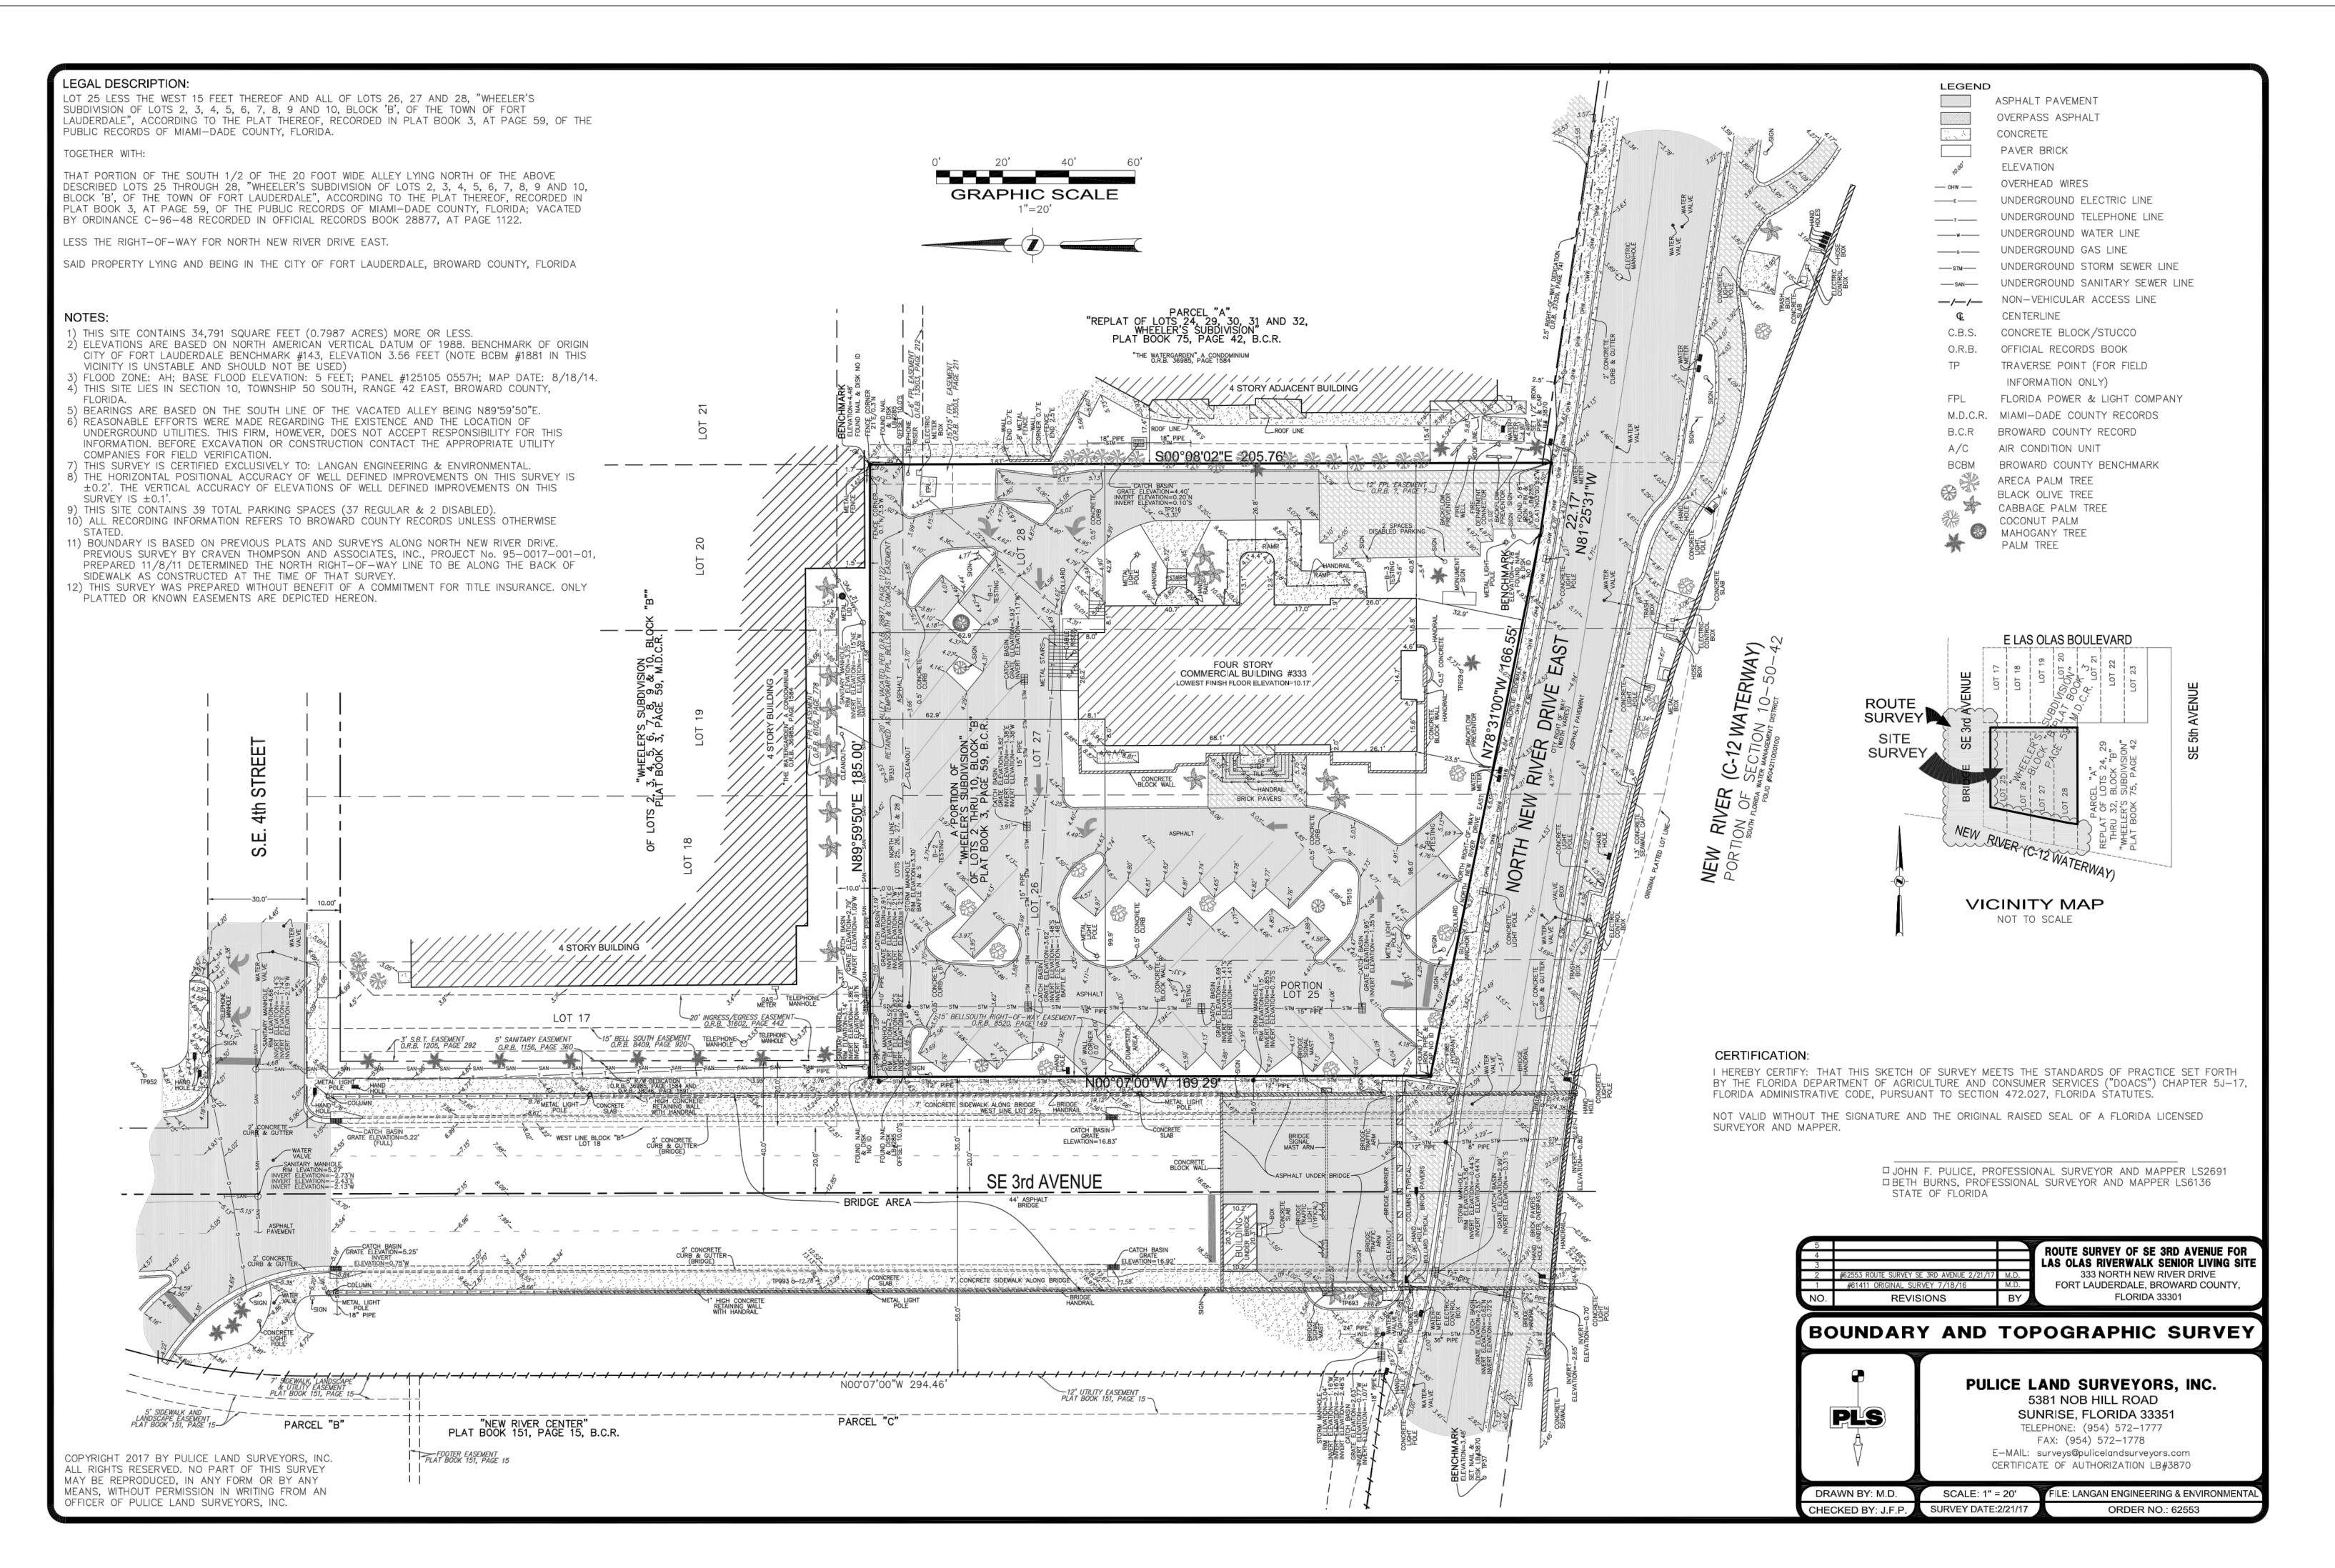

RIVERWALK
RESIDENCES
OFLASOLAS

333 N. NEW RIVER DRIVE FT. LAUDERDALE, FL 33304

PROJECT NUMBER:

DRAWING NAME:

CAM #17-1127 SURVEY Exhibit 1a Page 3 of 15

DRAWING NUMBER