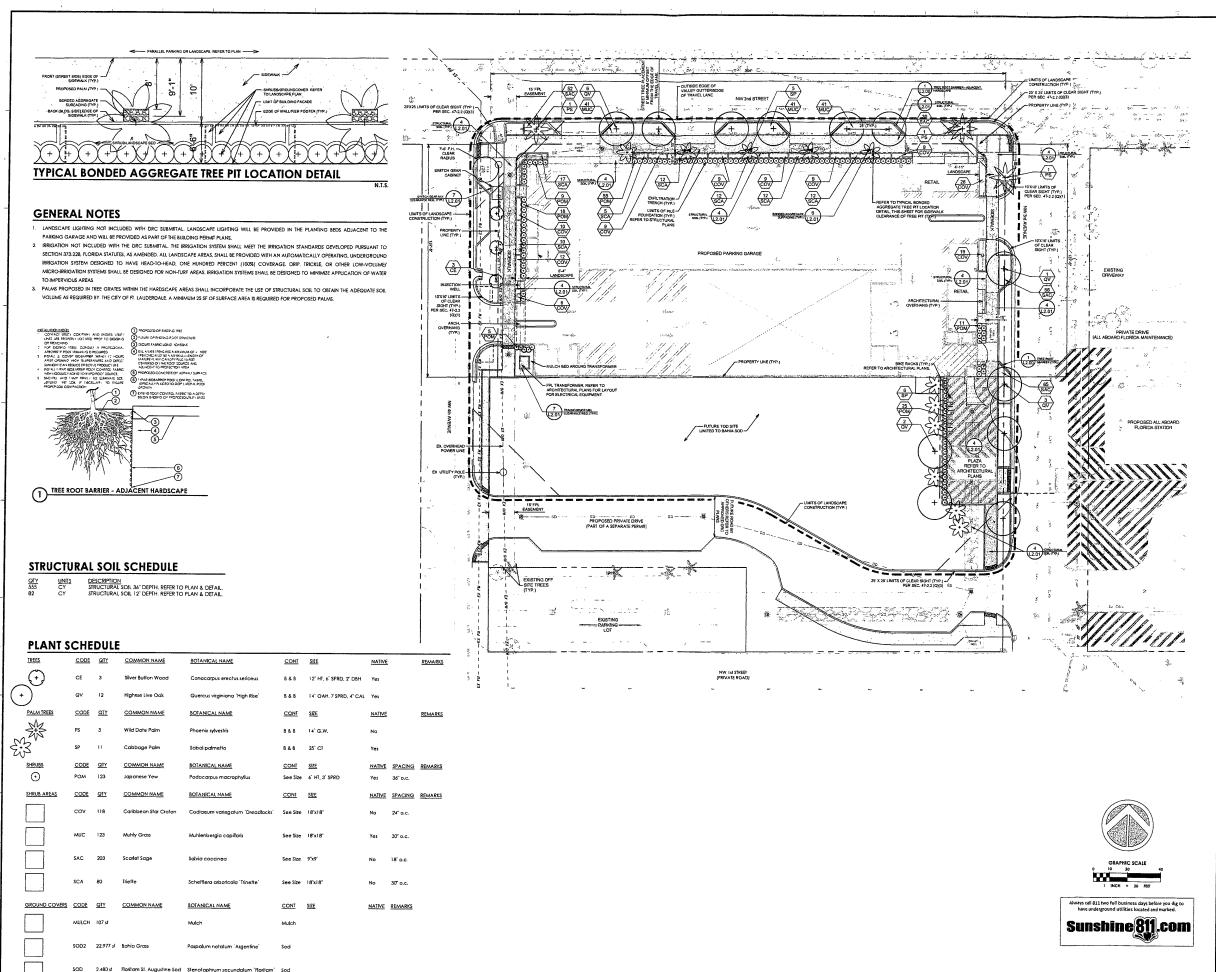

FALL ABOARD FLORIDA

FORT LAUDERDALE FORT LAUDERDALE, FL 33304

PCI 0002 \$05/25/2016 REGISTRATION CRISTOBAL BETANCOURT, RLA REGISTRATION NO. 6666941 DATE:

ISSUED FOR: CONSTRUCTION SET DATE:

| REVISIONS: |      |         |
|------------|------|---------|
| No.        | DATE | REMARKS |
|            |      |         |
|            |      |         |
|            |      |         |
|            |      |         |
|            |      |         |
|            |      |         |
|            |      |         |
|            |      |         |
|            |      |         |
| -          |      |         |
|            |      |         |
| 1          |      |         |
|            |      |         |
|            |      |         |
| i          |      |         |

SHEET TITLE: LANDSCAPE PLAN

ORIDA LICENSE # AR0007073

| = 20'-0"  |
|-----------|
| DILLIAMOD |
| DH / MSB  |
| AB        |
| -281,001  |
|           |

CONSTRUCTION SET

L2.01