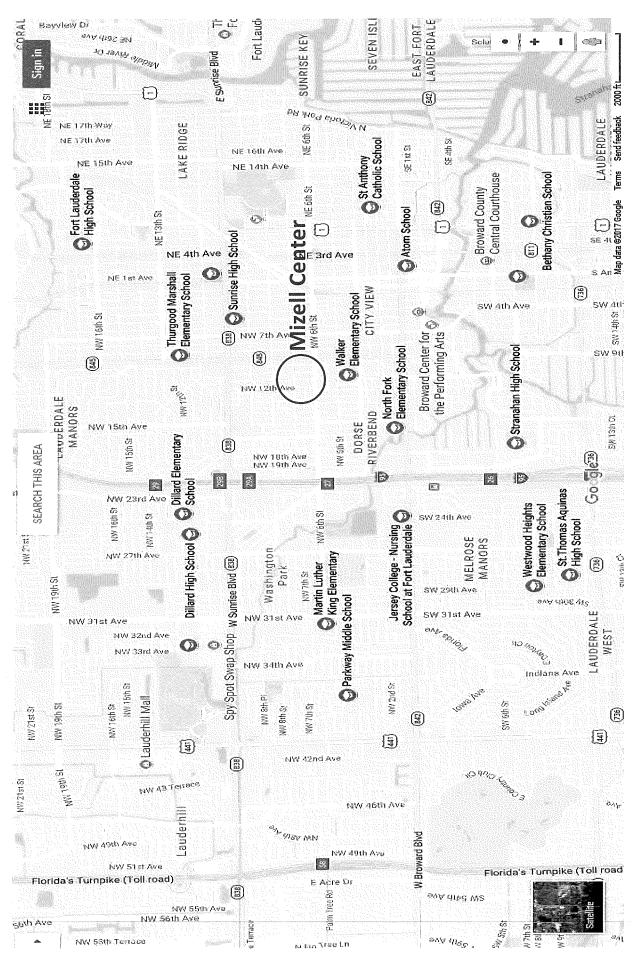

#### **Attachment J**

Street Map
Property Folio Number
& Legal Description

| Site Address    | 1409 NW 6 STREET, FORT LAUDERDALE FL 33311 | ID#     | T   |
|-----------------|--------------------------------------------|---------|-----|
| Property Owner  | CITY OF FORT LAUDERDALE                    | Millage | e T |
| Mailing Address | 100 N ANDREWS AVE FORT LAUDERDALE FL 33301 | Use     | 十   |