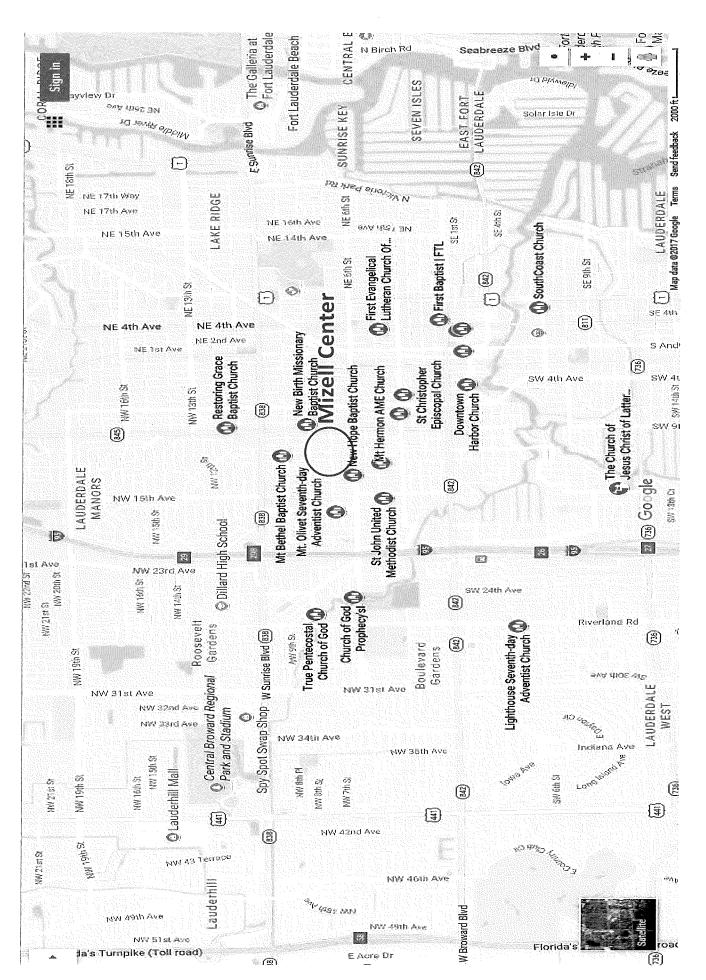

#### **Attachment J**

Street Map
Property Folio Number
& Legal Description

| Site Address    | 1409 NW 6 STREET, FORT LAUDERDALE FL 33311 | ID#     | T   |
|-----------------|--------------------------------------------|---------|-----|
| Property Owner  | CITY OF FORT LAUDERDALE                    | Millage | e T |
| Mailing Address | 100 N ANDREWS AVE FORT LAUDERDALE FL 33301 | Use     | 十   |