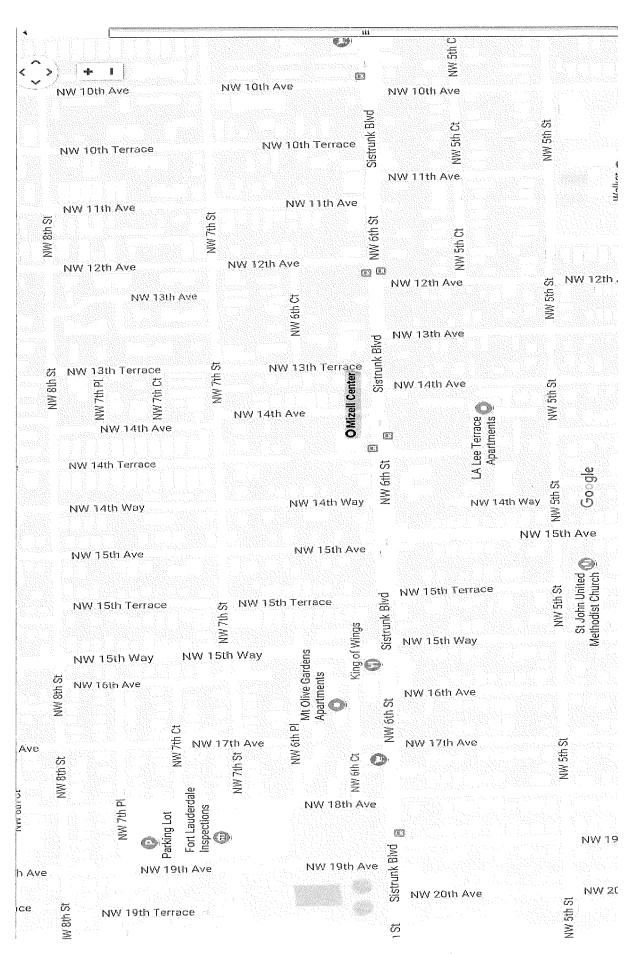

#### **Attachment J**

Street Map
Property Folio Number
& Legal Description

| Site Address    | 1409 NW 6 STREET, FORT LAUDERDALE FL 33311 | ID#     | T   |
|-----------------|--------------------------------------------|---------|-----|
| Property Owner  | CITY OF FORT LAUDERDALE                    | Millage | e T |
| Mailing Address | 100 N ANDREWS AVE FORT LAUDERDALE FL 33301 | Use     | 十   |