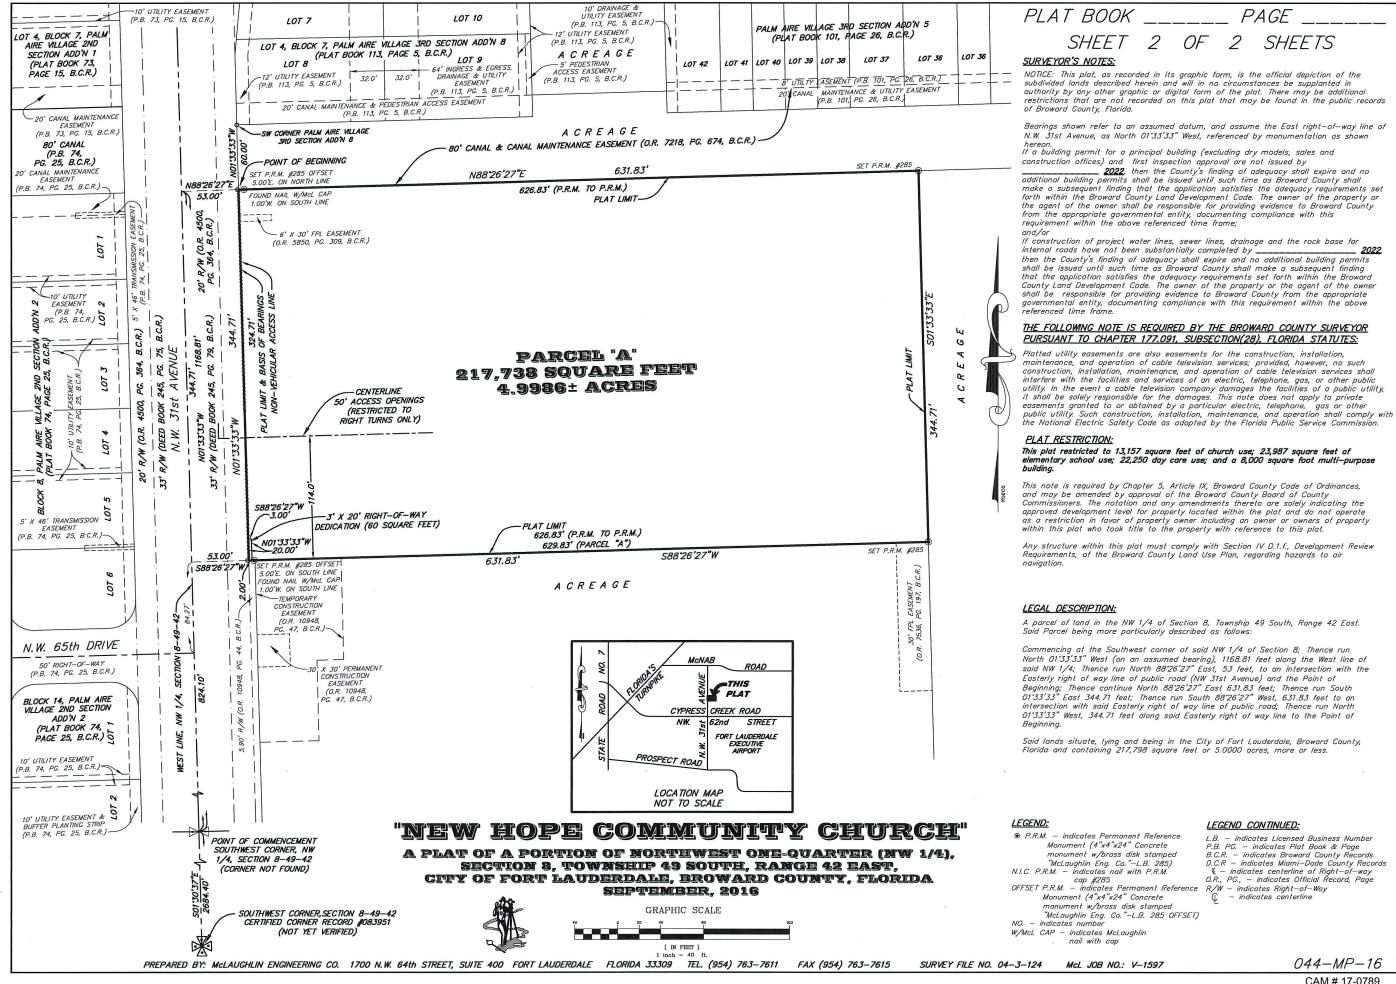

| orrect representation of the lands upervision, that the survey data sh PERMANENT REFERENCE MONUMEN 201 This plat conf | own complies with the           |

"NEW HOPE COMMUNITY CHURCH" A PLAT OF A PORTION OF NORTHWEST ONE-QUARTER (NW 1/4), SECTION 8. TOWNSHIP 49 SOUTH, RANGE 42 EAST. CITY OF FORT LAUDERDALE, BROWARD COUNTY, FLORIDA SEPTEMBER, 2016



City

<u>City of</u> Fort Lauderdale Corporate Seal

Robert P. Legg. Jr.

Richard Tornese Engineer's Seal

<u>James M.</u> <u>McLaughlin Jr.</u> Surveyor's Seal

James M. McLaughlin, Jr. Registered Land Surveyor No. 4497 State of Florida. for McLAUGHLIN ENGINEERING COMPANY 1700 N.W. 64th STREET, SUITE 400 Fort Lauderdale, Florida 33309 Certificate of Authorization Number: LB 285

SURVEY FILE NO. 04-3-124 McL JOB NO.: V-1597 044-MP-16



2 of 2