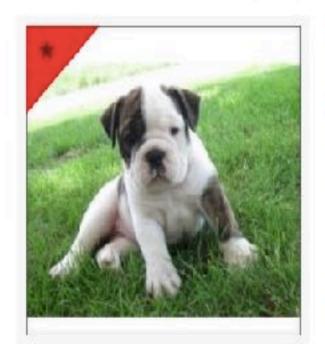

# Angel - AKC English Bulldog

\$3,200.00

84,500.00

SKU: 000000122040 Category: Pupples

Chloe - AKC Siberian Husky

\$1,600.00

91,950.00

#### Category Puppies

Description

Dog's Sex: Female.

Color: Black/White.

DOB: 04/09/2017

Microchip: Yes.

Vaccines: Up to date.

Registry: AKC