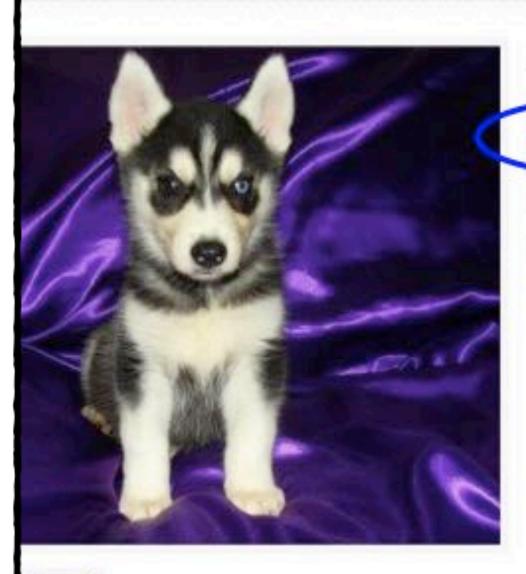

Pre-order

Default sorting

no

Angel – AKC English Bulldog

\$4,500.00

\$3,200.00

Chloe – AKC Siberian Husky

\$1,950.00

# Angel - AKC English Bulldog

\$3,200.00

84,500.00

SKU: 000000122040 Category: Pupples

Chloe - AKC Siberian Husky

\$1,600.00

91,950.00