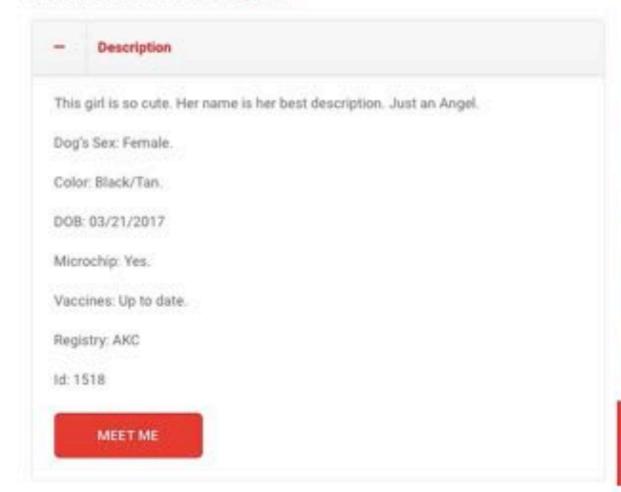

Pre-order

Default sorting

no

Angel – AKC English Bulldog

\$4,500.00

\$3,200.00

Chloe – AKC Siberian Husky

\$1,950.00