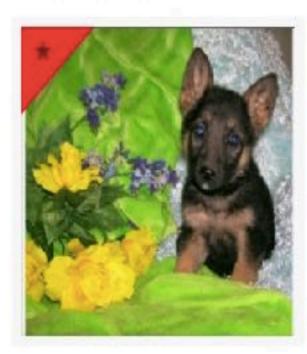

\$1,600.00

Sally – English Bulldog \$3,500.00 \$2,800.00

Tania – AKC German Shepherd

\$2,600.00

\$1,800.00

## Tania - AKC German Shepherd

\$1,800.00

SKU: 52120171038 Category: Pupples

| -     | Description                                                  |
|-------|--------------------------------------------------------------|
| Sorry | to be so confident but I know I am the beauty of the family. |
|       | stry: AKC.                                                   |
|       | Sex: Female.                                                 |
| Color | : Black and Tan.                                             |
| DOB:  | 03/21/2017                                                   |
|       | ochip: Yes.                                                  |
| Vacci | ines: Up to date.                                            |
| Regis | stry: AKC                                                    |