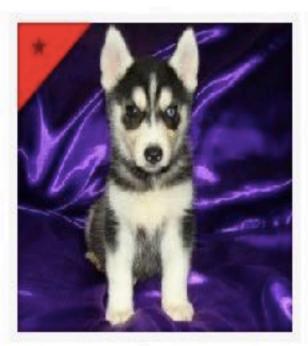

Pre-order

Default sorting

no

Angel – AKC English Bulldog

\$4,500.00

\$3,200.00

Chloe – AKC Siberian Husky

\$1,950.00

# Angel - AKC English Bulldog

\$3,200.00

84,500.00

SKU: 000000122040 Category: Pupples

Chloe - AKC Siberian Husky

\$1,600.00

91,950.00