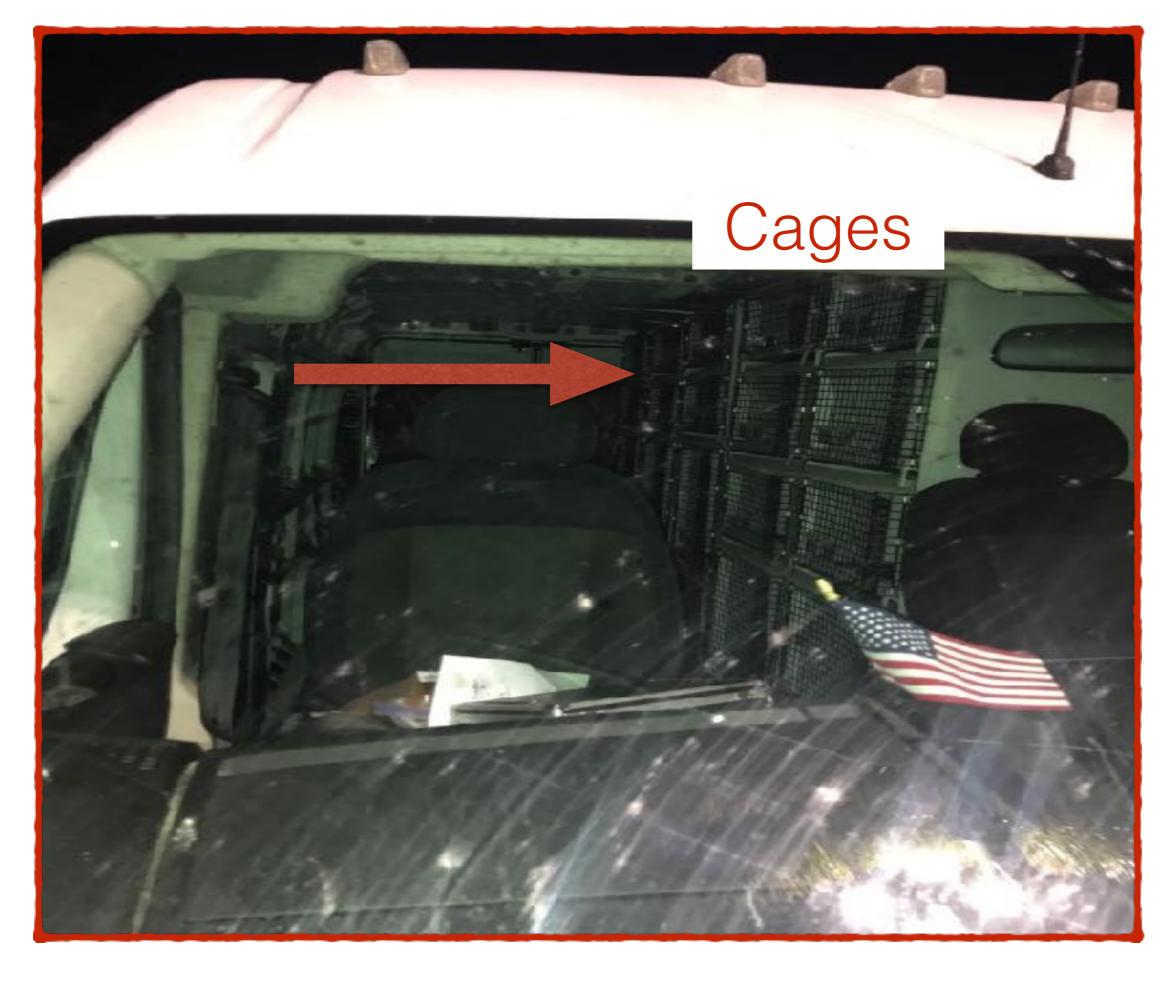

# Puppy's Travelers "What We Do":

"We transport puppies and kittens."

These are the states from where they pick up puppies for transport for delivery:

- 1.lowa
- 2. Missouri
- 3. Kansas
- 4. Oklahoma
- 5. Arkansas