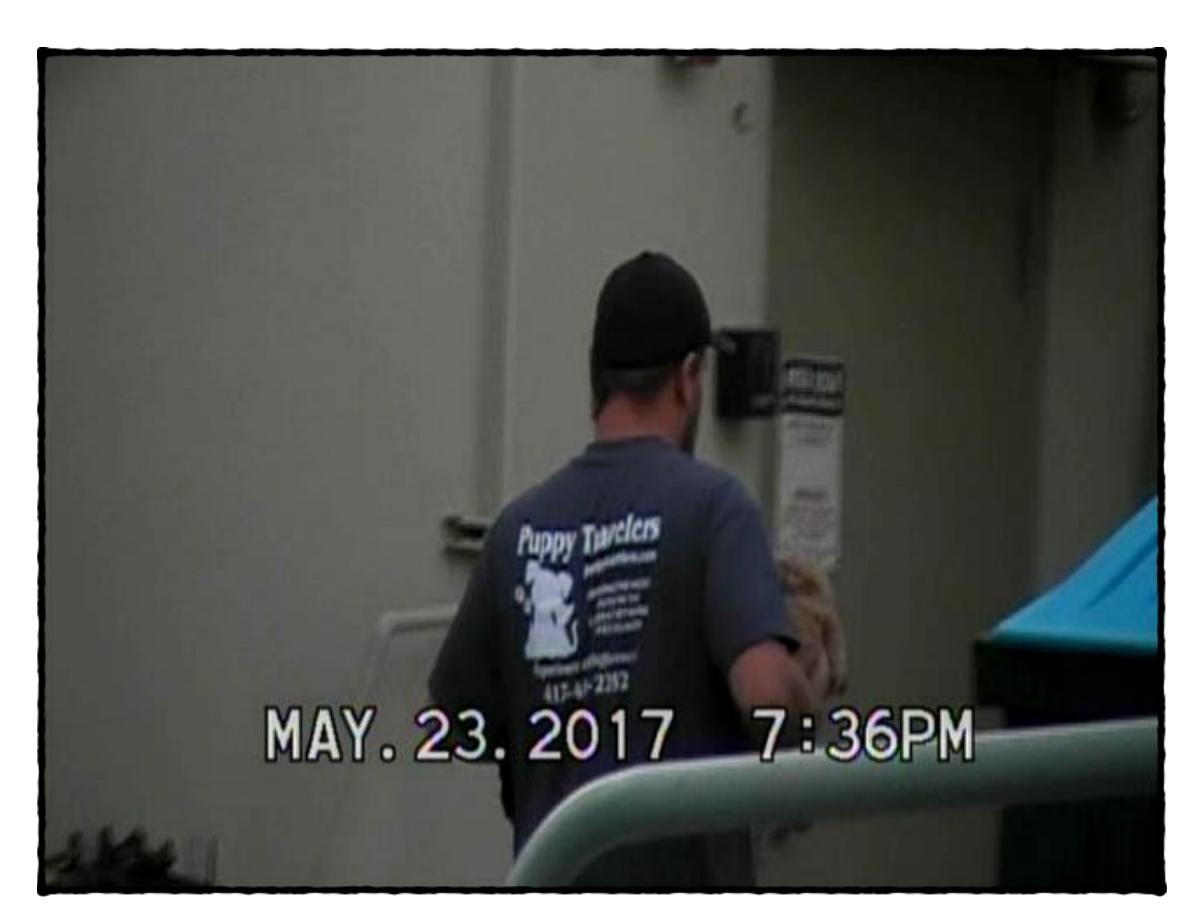

# Puppy's Travelers "What We Do":

"We transport puppies and kittens."

These are the states from where they pick up puppies for transport for delivery:

- 1.lowa
- 2. Missouri
- 3. Kansas
- 4. Oklahoma
- 5. Arkansas

These are the TOP FIVE PUPPY MILL states in the US.