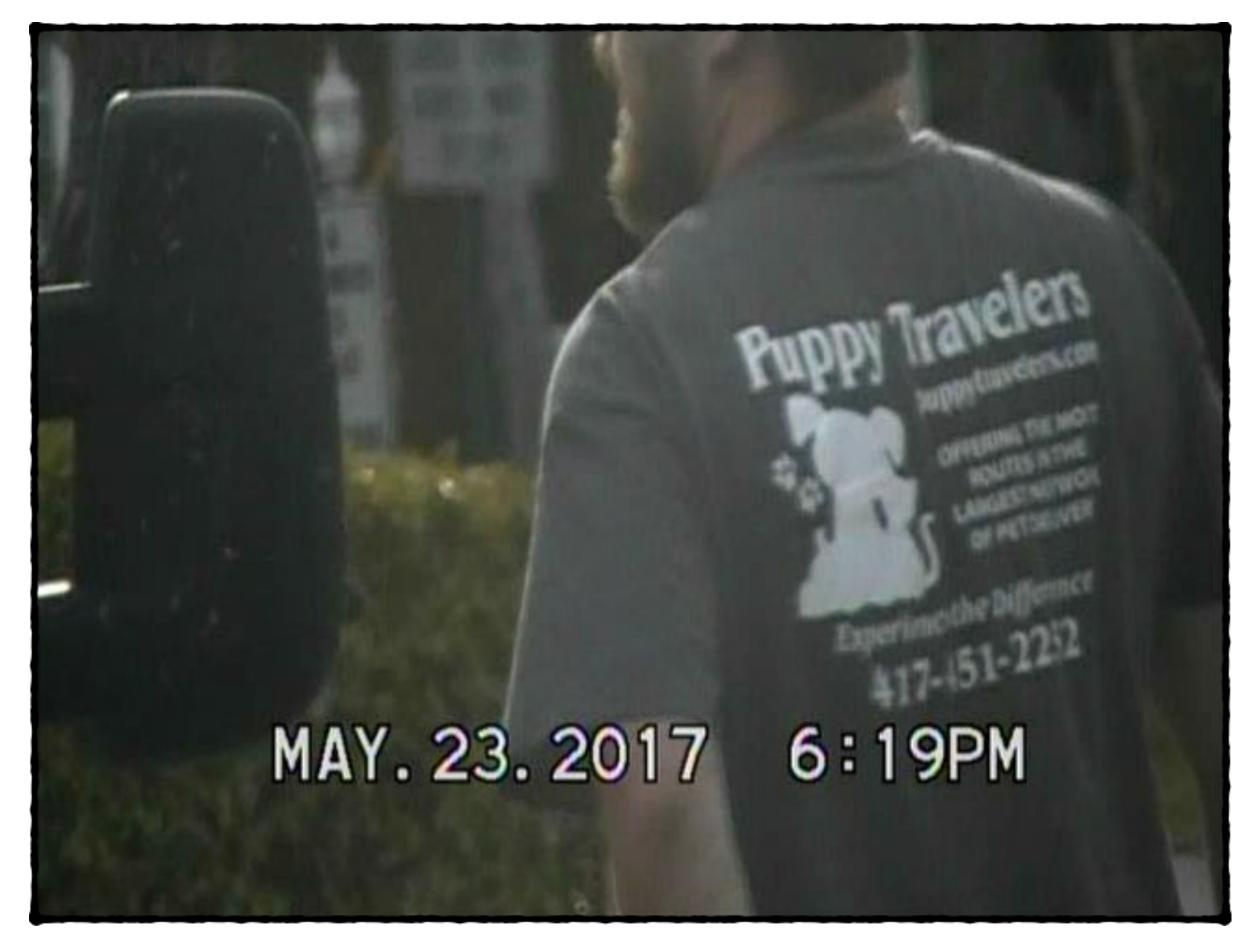

# Puppy's Travelers "What We Do":

"We transport puppies and kittens."

These are the states from where they pick up puppies for transport for delivery:

- 1.lowa
- 2. Missouri
- 3. Kansas
- 4. Oklahoma
- 5. Arkansas