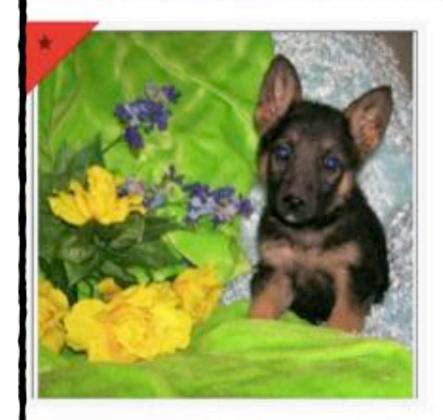

## Tania - AKC German Shepherd

\$1,800.00

SKU: 52120171038 Category: Pupples

| -     | Description                                                  |
|-------|--------------------------------------------------------------|
| Sorry | to be so confident but I know I am the beauty of the family. |
|       | stry: AKC.                                                   |
|       | Sex: Female.                                                 |
| Color | : Black and Tan.                                             |
| DOB:  | 03/21/2017                                                   |
|       | ochip: Yes.                                                  |
| Vacci | ines: Up to date.                                            |
| Regis | stry: AKC                                                    |