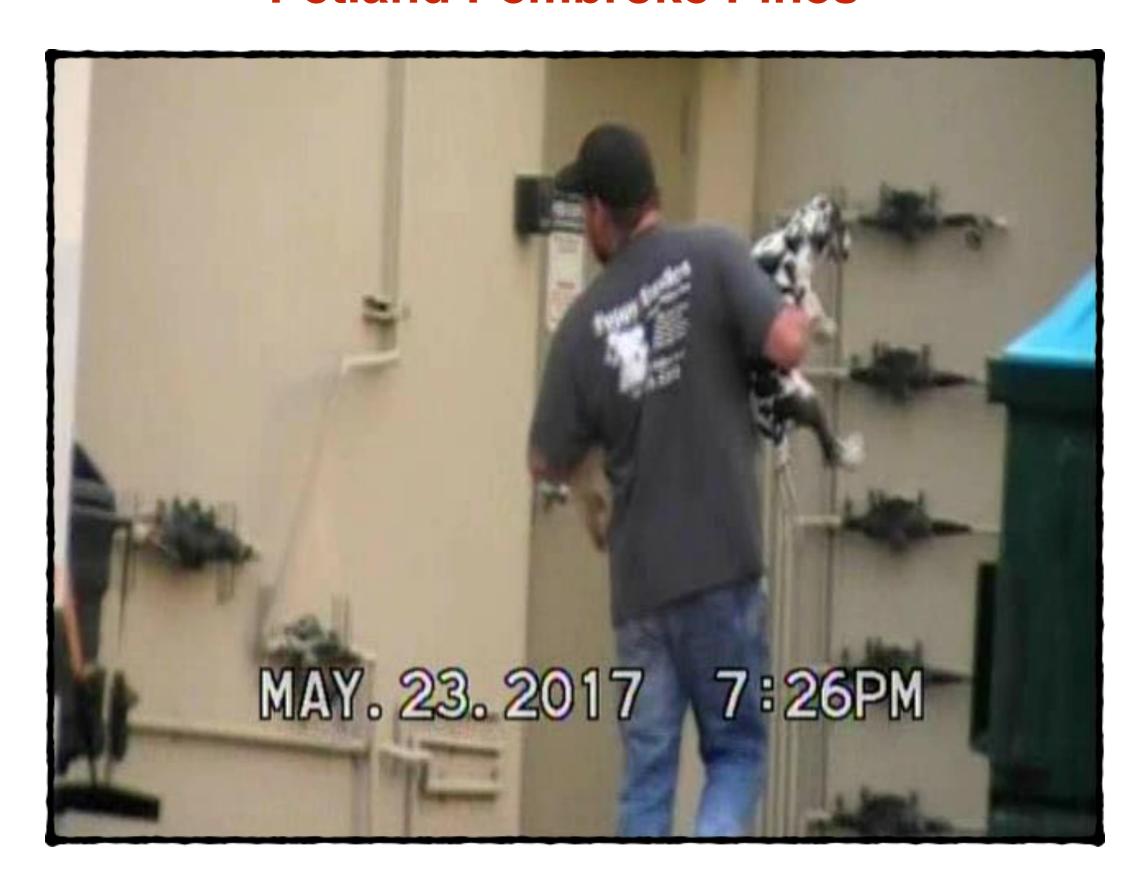

# Puppy's Travelers "What We Do":

"We transport puppies and kittens."

These are the states from where they pick up puppies for transport for delivery:

- 1.lowa
- 2. Missouri
- 3. Kansas
- 4. Oklahoma
- 5. Arkansas

These are the TOP FIVE PUPPY MILL states in the US.