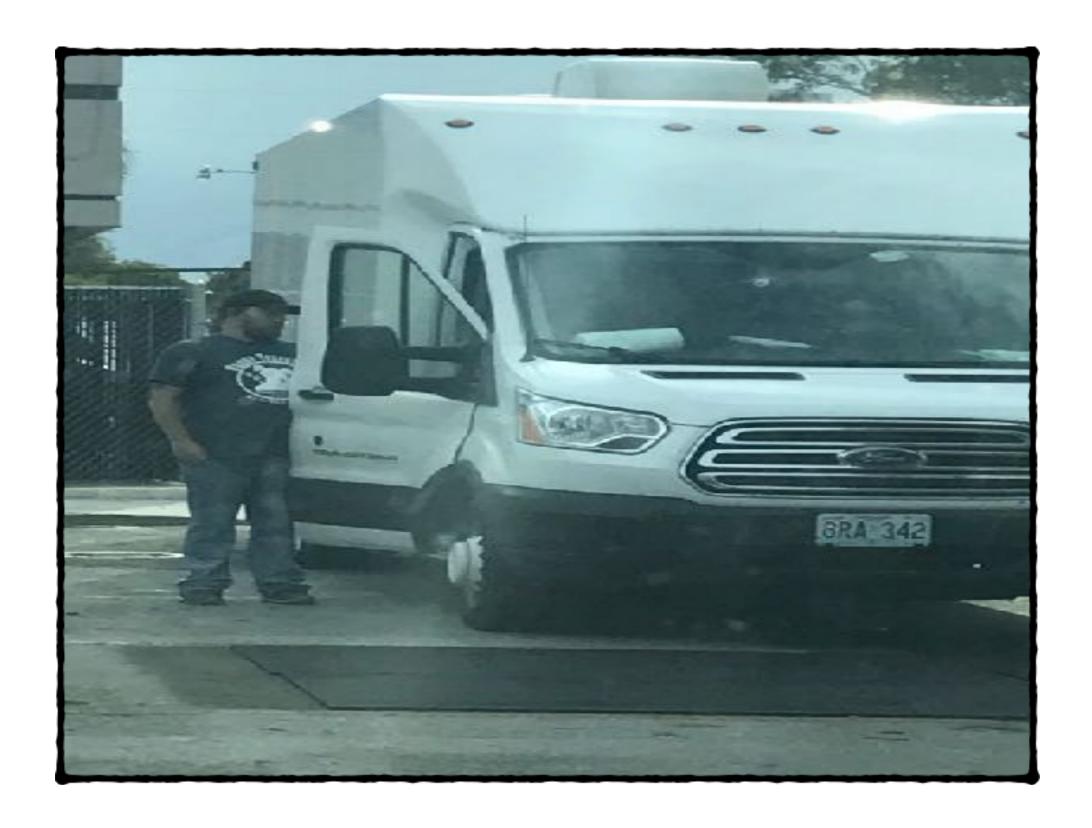

# Puppy's Travelers "What We Do":

"We transport puppies and kittens."

These are the states from where they pick up puppies for transport for delivery:

- 1.lowa
- 2. Missouri
- 3. Kansas
- 4. Oklahoma
- 5. Arkansas