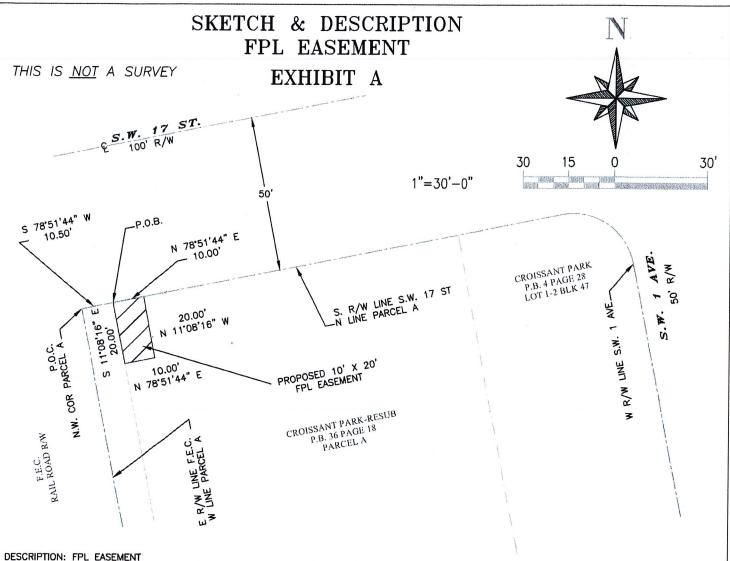

A PORTION OF PARCEL "A", "CROISSANT PARK", ACCORDING TO THE PLAT THEREOF, AS RECORDED IN PLAT BOOK 36, PAGE 18, OF THE PUBLIC RECORDS OF BROWARD COUNTY, FLORIDA, MORE PARTICULARLY DESCRIBED AS FOLLOWS:

COMMENCE AT THE NORTHWEST CORNER OF SAID PARCEL "A", THENCE N 78° 51' 44" E A DISTANCE OF 10.50 FEET TO THE POINT OF BEGINNING. THENCE S 11° 08' 16" E A DISTANCE OF 20.00 FEET; THENCE S 78° 51' 44" W A DISTANCE OF 10.00 FEET; THENCE N 11° 08' 16" W A DISTANCE OF 20.00 FEET TO THE NORTH LINE OF SAID PARCEL "A" AND ALSO BEING THE SOUTH RIGHT OF WAY LINE OF SW 17 STREET; THENCE S 78' 51' 44 E ALONG SAID NORTH LINE A DISTANCE OF 10.00 FEET TO THE POINT OF BEGINNING.

SAID LANDS SITUATE, LYING AND BEING IN THE CITY OF FORT LAUDERDALE, BROWARD COUNTY, FLORIDA, CONTAINING 200 SQUARE FEET, MORE OR LESS.

## **LEGEND**

COR

DENOTES CORNER DENOTES FLORIDA EAST COAST RAILWAY DENOTES POINT OF BEGINNING F.E.C P.O.B.

P.O.C.

DENOTES POINT OF COMMENCEMENT DENOTES PLAT BOOK DENOTES RIGHT-OF-WAY

P.B. R/W

CHK'D MD

NOTES:

1) THIS IS NOT A SKETCH OF SURVEY AND DOES NOT REPRESENT A FIELD SURVEY.

SUBJECT TO EXISTING EASEMENTS, RIGHT-OF WAYS, COVENANTS, RESERVATIONS AND RESRTICTIONS OF RECORD, IF ANY.

THIS SKETCH IS NOT VALID WITHOUT THE SIGNATURE AND ORIGINAL RAISED SEAL OF A FLORIDA LICENSED SURVEYOR AND MAPPER.

4) BEARINGS SHOWN ASSUME THE NORTH LINE OF SAID PARCEL 'A", AS N 78° 51' 44" E.

CERTIFIED TRUE AND CORRECT TO THE BEST OF MY KNOWLEDGE AND BELIEF.

SHEET 1 OF 1

OCTOBER 20TH. DATED: 2018

MICHAEL W. DONALDSON