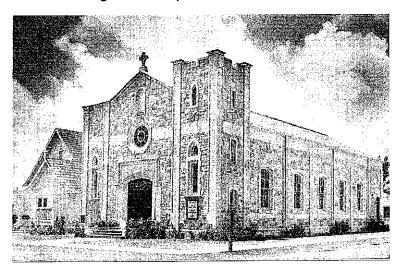

#### Picture of Original Facility removed to First Church:

This is the building whose façade was moved from the site of St. Anthony's Church. Adjacent is the original first unit building which housed First Church on this site. Examination of this exhibit clearly shows that the main building has been altered significantly over the years with the removal of an entire wall and concomitant structures and appurtenances. Additionally, note that of five original windows only four window frames remain, the fifth having been closed during a prior renovation.

The only arguably historical piece remaining of this structure might be the façade.

As for claims of desiring quiet, reflective, holy public space. I have lately spent many "holy moments" in the city park just North of the First Church property. Such discussion in a public meeting of this city is inappropriate at best and possibly out of order in terms of considering a historical designation by a public entity.