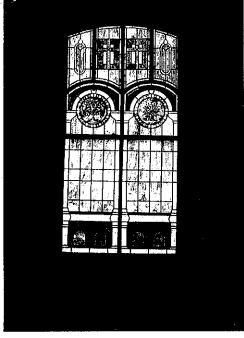

# **Original Windows**

These are images of some of the original windows, their whereabouts today are unknown.

#### (12) ROSE WINDOW (5 ft x 5 ft)

- a. Remove the stained glass window.
- b. Install temporary painted plywood in the vacated window opening.
- c. Transport to a storage unit about one mile away.

Replacement Value: \$14,375

#### (13) TRANSOM - COME UNTO ME (7 ft x 2.5 ft)

- a. Remove the stained glass window.
- b. Install temporary painted plywood in the vacated window opening.
- c. Transport to a storage unit about one mile away.

#### (14) NAVE - NATIVITY (4.5 ft x 8.5 ft)

- a. Remove the stained glass window.
- b. Install temporary painted plywood in the vacated window opening.
- c. Transport to a storage unit about one mile away.

#### (15) NAVE - BAPTISM (4.5 ft x 8.5 ft)

- a. Remove the stained glass window.
- b. Install temporary painted plywood in the vacated window opening.
- c. Transport to a storage unit about one mile away.

#### (16) NAVE - JESUS PREACHING ON THE MOUNT (4.5 ft x 8.5 ft)

- a. Remove the stained glass window.
- b. Install temporary painted plywood in the vacated window opening.
- c. Transport to a storage unit about one mile away.

#### (17) NAVE - RISEN CHRIST (4.5 ft x 8.5 ft)

- a. Remove the stained glass window.
- b. Install temporary painted plywood in the vacated window opening.
- c. Transport to a storage unit about one mile away.

#### (18) CHANCEL - DESCENDING DOVE (12 ft x 12 ft)

- a. Remove the stained glass window.
- b. Install temporary painted plywood in the vacated window opening.
- c. Transport to a storage unit about one mile away.