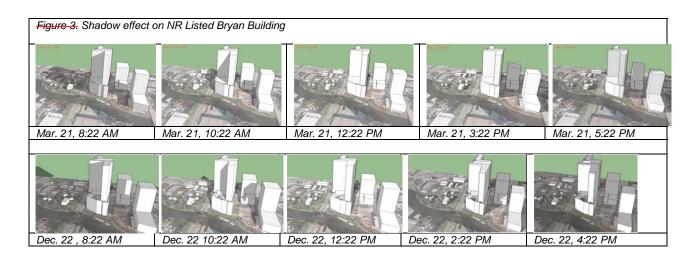

The applicant reviewed several plans<sup>2</sup> and made a choice of what was seen as the best option. The chosen proposal calls for a 50' deck extension on top of the tunnel. This option requires the construction of a new supporting center wall for the proposed deck at the median of U.S. 1 and construction of a new tunnel entrance. It should be noted that important Art Deco design elements would be hidden by the new construction and a nearby NR listed historic resource, Stranahan House, could be impacted by any construction on the tunnel. The applicant states that this option would require partial road closures during construction. When built, the tunnel was a "cutting edge" project; it was the first tunnel in the state of Florida and its design included many innovations. The tunnel was built to replace an aging bascule type bridge that was causing a severe traffic bottle neck on U.S. 1. The tunnel still serves the purpose of moving traffic quickly and efficiently through the center of the city. Any questionable changes to the structure of the tunnel could cause serious problems in the future.