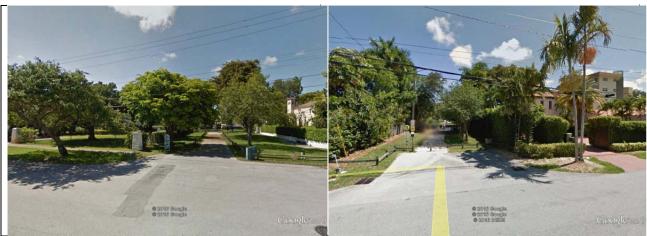

When the tunnel was under construction (1958-1960) traffic from U.S. 1 was diverted to temporary bridges at S.E. 5<sup>th</sup> Avenue, southbound, and S.E. 9<sup>th</sup> Avenue northbound<sup>3</sup>. The S.E. 3rd Avenue bridge was under construction at that time. To this day the street ends at S.E. 9<sup>th</sup> Avenue in the Rio Vista neighborhood on the south side of the New River and in Colee Hammock on the north side have remained open in case there is any need to divert traffic from the tunnel. Now some of that traffic would probably be diverted to the S.E. 3<sup>rd</sup> Avenue Bridge; however the 9<sup>th</sup> Avenue option might still be needed.

Fig. 3. S.E. 9<sup>th</sup> Avenue street end, Rio Vista neighborhood.

Fig. 4. S.E. 9<sup>th</sup> Avenue street end, Colee Hammock

In addition to pedestrian safety the applicant maintains that a plaza as proposed in the preferred option would be of benefit to the Las Olas merchants, their patrons and other visitors to the area. The plan calls for a gathering place with shaded seating and an information kiosk of some sort. It should be noted that there is an existing small plaza, on the riverfront next to the Riverside Hotel. The applicant also included a drawing by TBG Partners for the Downtown Development Authority, which showed an elaborate garden landscape for the proposed deck. There should be more information as to how this proposed deck in either its simpler or more elaborate form would be of benefit to this very important commercial and historic neighborhood.