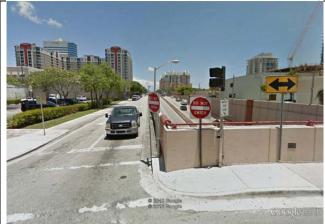

<u>Description of the Project:</u> The applicant has brought a project to the Board to build a pedestrian plaza on top of the NR<sup>1</sup> eligible Henry F. Kinney tunnel. The project would involve structural changes to the tunnel. Presently, according to the applicant's report, an auto driver's sight, approaching the intersection at Las Olas Boulevard, is blocked by the height of the tunnel wall from seeing an approaching pedestrian trying to cross at the slip road.

Fig. 1-Tunnel slip road, U.S. 1, looking north

Fig. 2 Tunnel wall, Las Olas Blvd., looking west. Note: substandard sidewalk next to tunnel wall is significantly narrower than other sidewalks along Las Olas Blvd.

The applicant reviewed several plans<sup>2</sup> and made a choice of what was seen as the best option. The chosen proposal calls for a 50' deck extension on top of the tunnel. This option requires the construction of a new supporting center wall for the proposed deck at the median of U.S. 1 and construction of a new tunnel entrance. It should be noted that important Art Deco design elements would be hidden by the new construction and a nearby NR listed historic resource, Stranahan House, could be impacted by any construction on the tunnel. The applicant states that this option would require partial road closures during construction. When built, the tunnel was a "cutting edge" project; it was the first tunnel in the state of Florida and its design included many innovations. The tunnel was built to replace an aging bascule type bridge that was causing a severe traffic bottle neck on U.S. 1. The tunnel still serves the purpose of moving traffic quickly and efficiently through the center of the city. Any questionable changes to the structure of the tunnel could cause serious problems in the future.